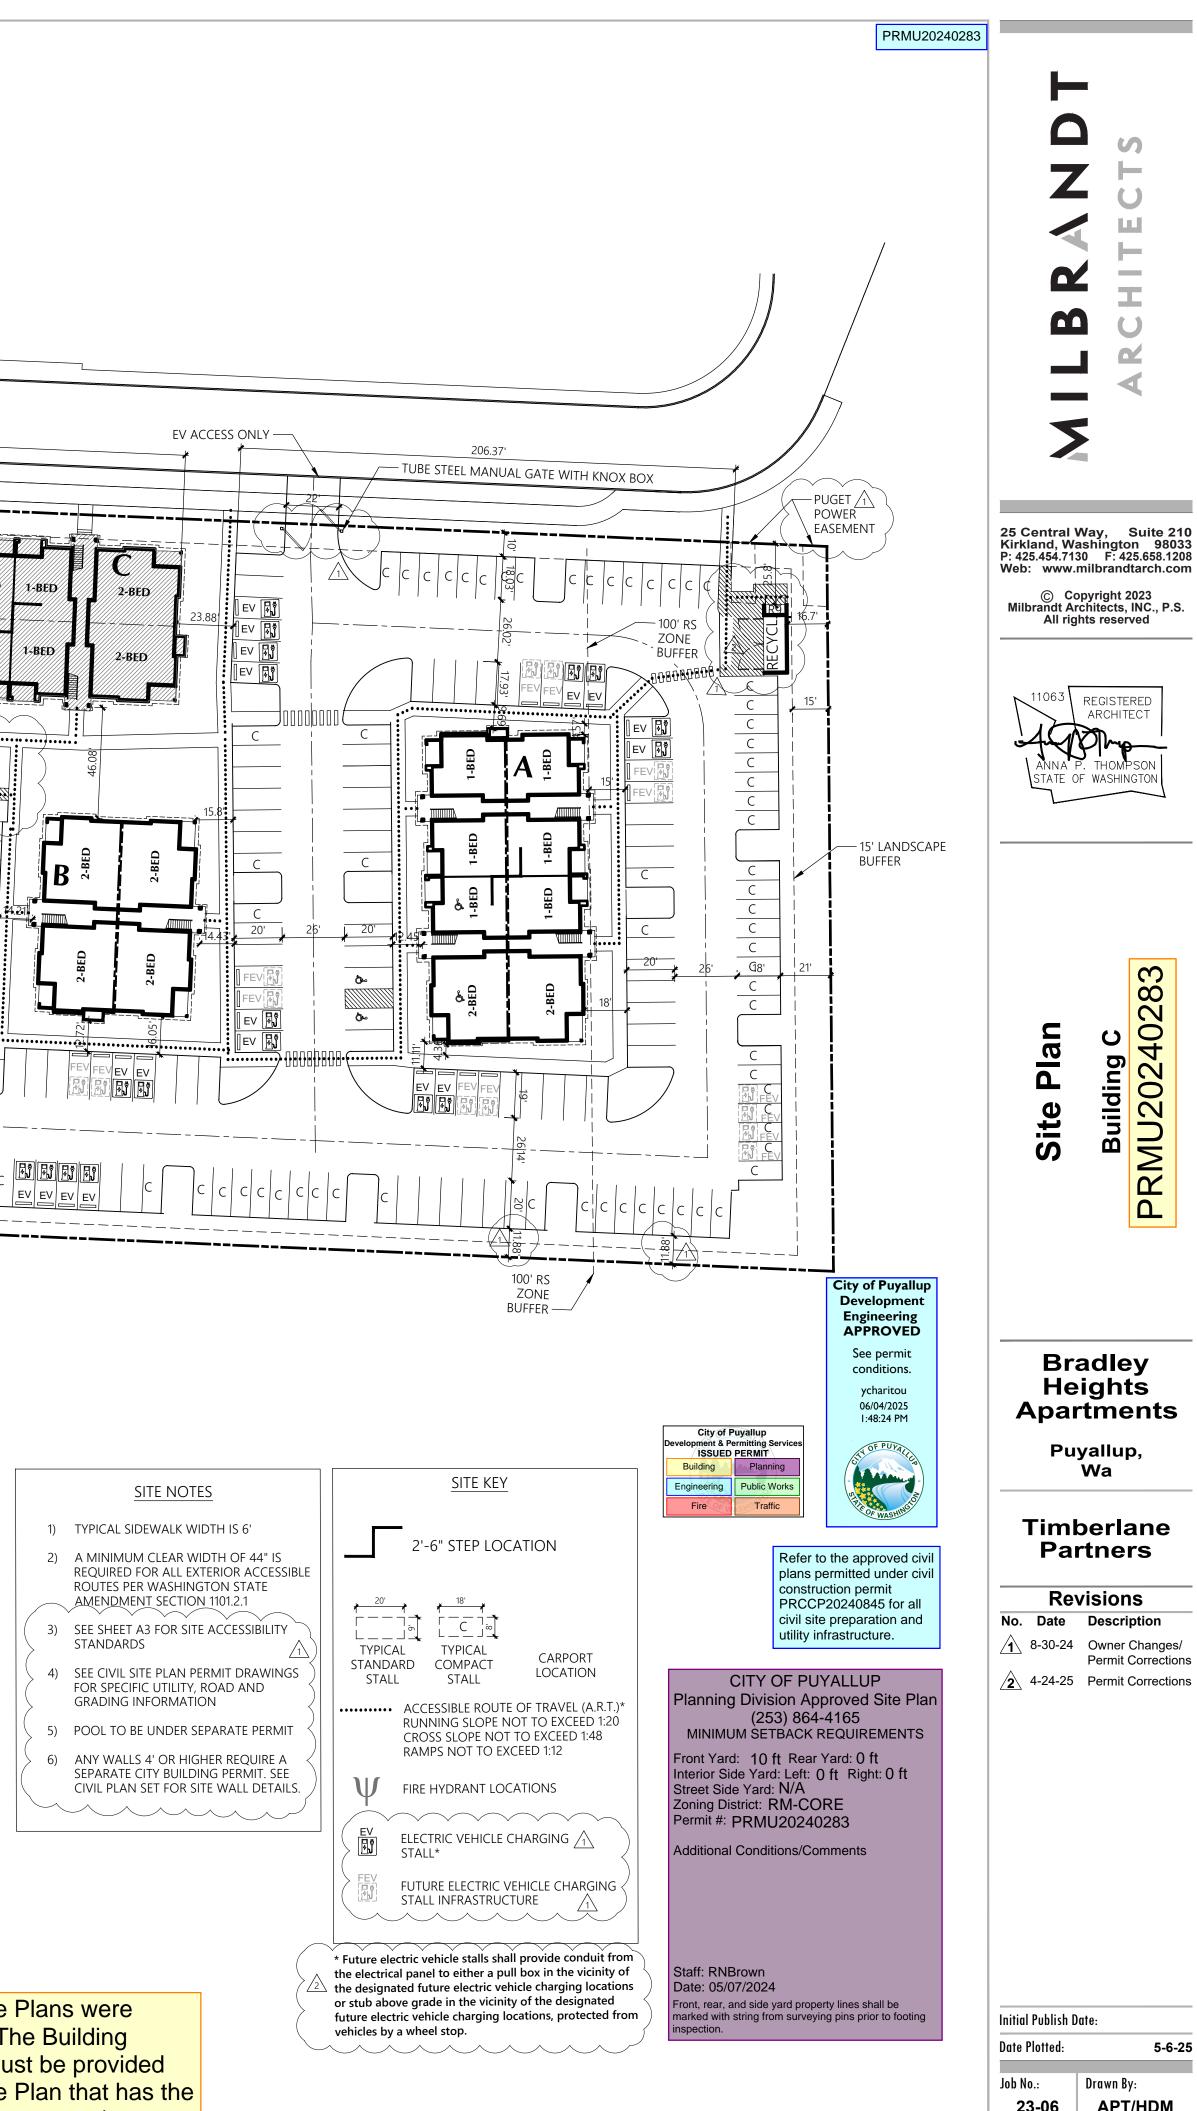

| PERMIT<br>BLDG NAME | A PUYALLUP ADDRESS      |  |
|---------------------|-------------------------|--|
| А                   | 206 27TH AVE SE, BLDG J |  |
| В                   | 206 27TH AVE SE, BLDG H |  |
| С                   | 206 27TH AVE SE, BLDG G |  |
| D                   | 206 27TH AVE SE, BLDG E |  |
| Е                   | 206 27TH AVE SE, BLDG C |  |
| F                   | 206 27TH AVE SE, BLDG A |  |
| G                   | 206 27TH AVE SE, BLDG B |  |
| Н                   | 206 27TH AVE SE, BLDG D |  |
| CLUBHOUSE           | 206 27TH AVE SE, BLDG F |  |