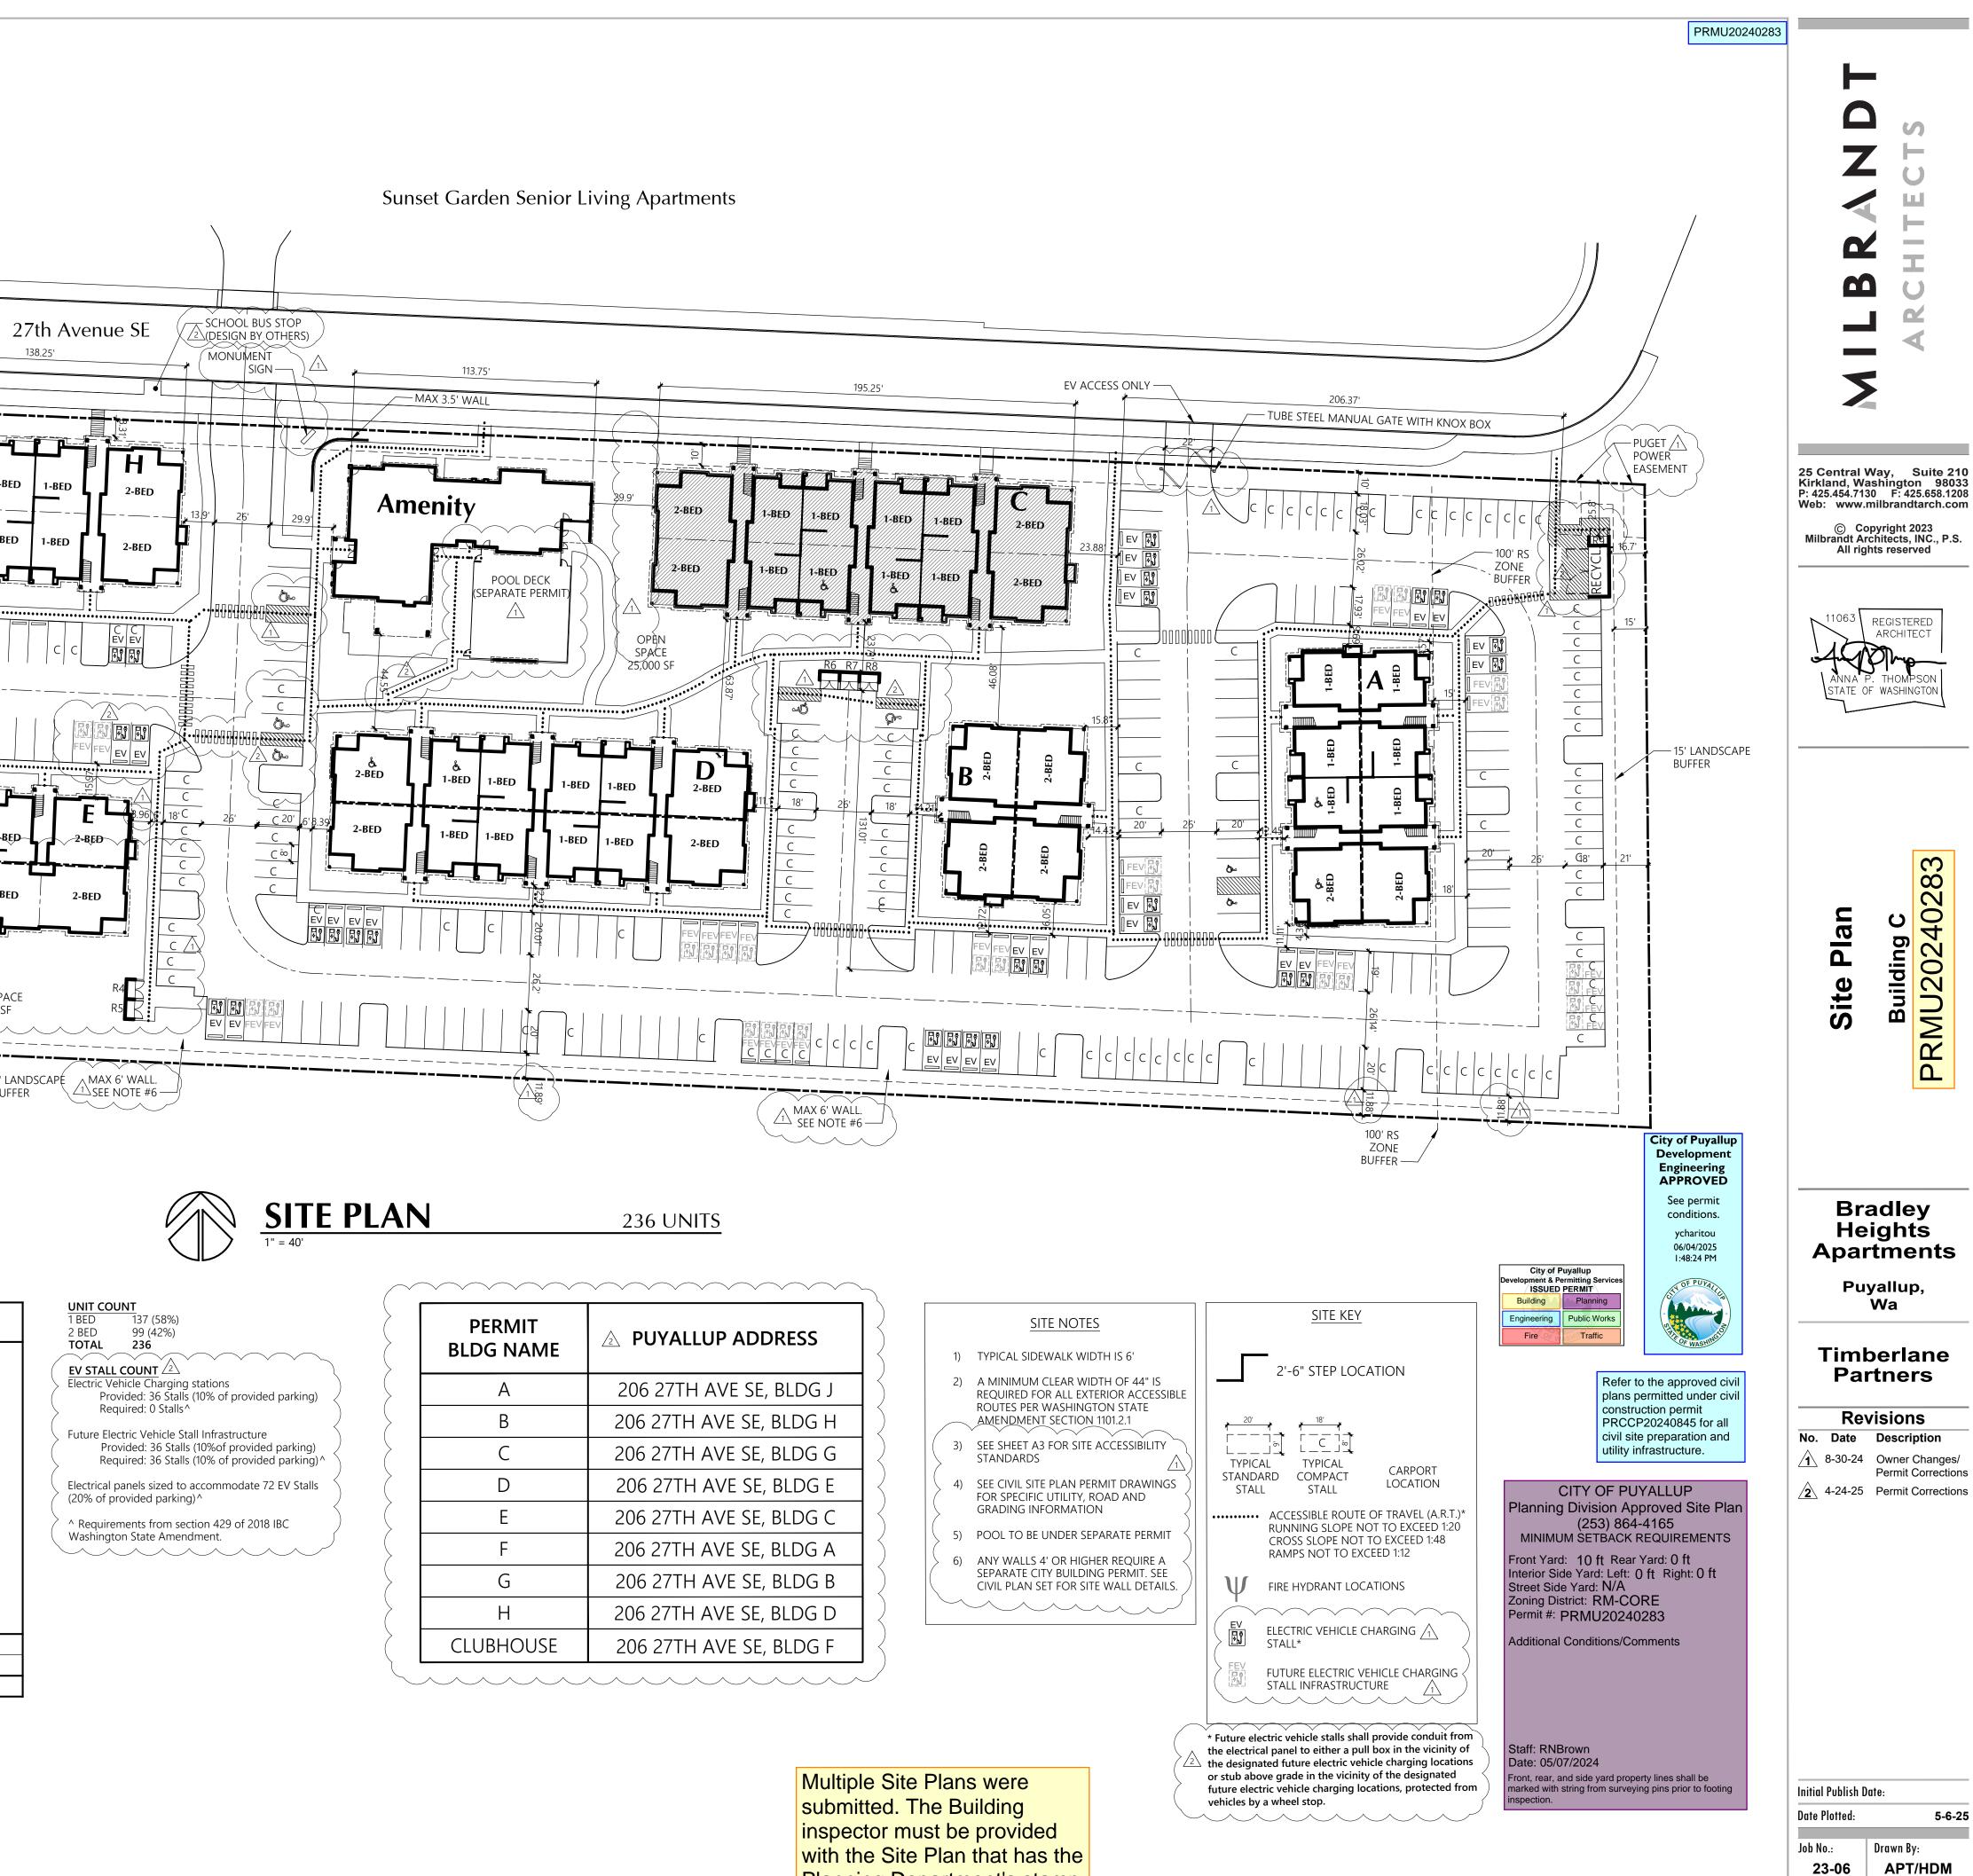

| PERMIT<br>BLDG NAME | A PUYALLUP ADDRESS      |  |
|---------------------|-------------------------|--|
| А                   | 206 27TH AVE SE, BLDG J |  |
| В                   | 206 27TH AVE SE, BLDG H |  |
| С                   | 206 27TH AVE SE, BLDG G |  |
| D                   | 206 27TH AVE SE, BLDG E |  |
| Е                   | 206 27TH AVE SE, BLDG C |  |
| F                   | 206 27TH AVE SE, BLDG A |  |
| G                   | 206 27TH AVE SE, BLDG B |  |
| Н                   | 206 27TH AVE SE, BLDG D |  |
| CLUBHOUSE           | 206 27TH AVE SE, BLDG F |  |