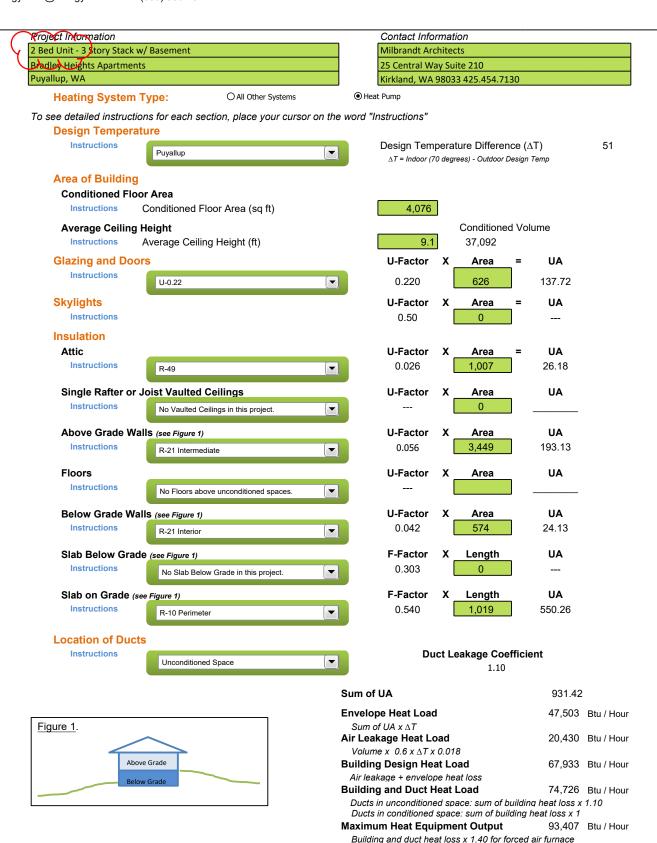

## Simple Heating System Size: Washington State

This heating system sizing calculator is based on the Prescriptive Requirements of the 2018 Washington State Energy Code (WSEC) and ACCA Manuals J and S. This tool will calculate heating loads only. ACCA procedures for sizing cooling systems should be used to determine cooling loads.

Please complete the green drop-downs and boxes that are applicable to your project. As you make selections in the drop-downs for each section, some values will be calculated for you. If you do not see the selection you need in the drop-down options, please contact the WSU Energy Program at energycode@energy.wsu.edu or (360) 956-2042 for assistance.