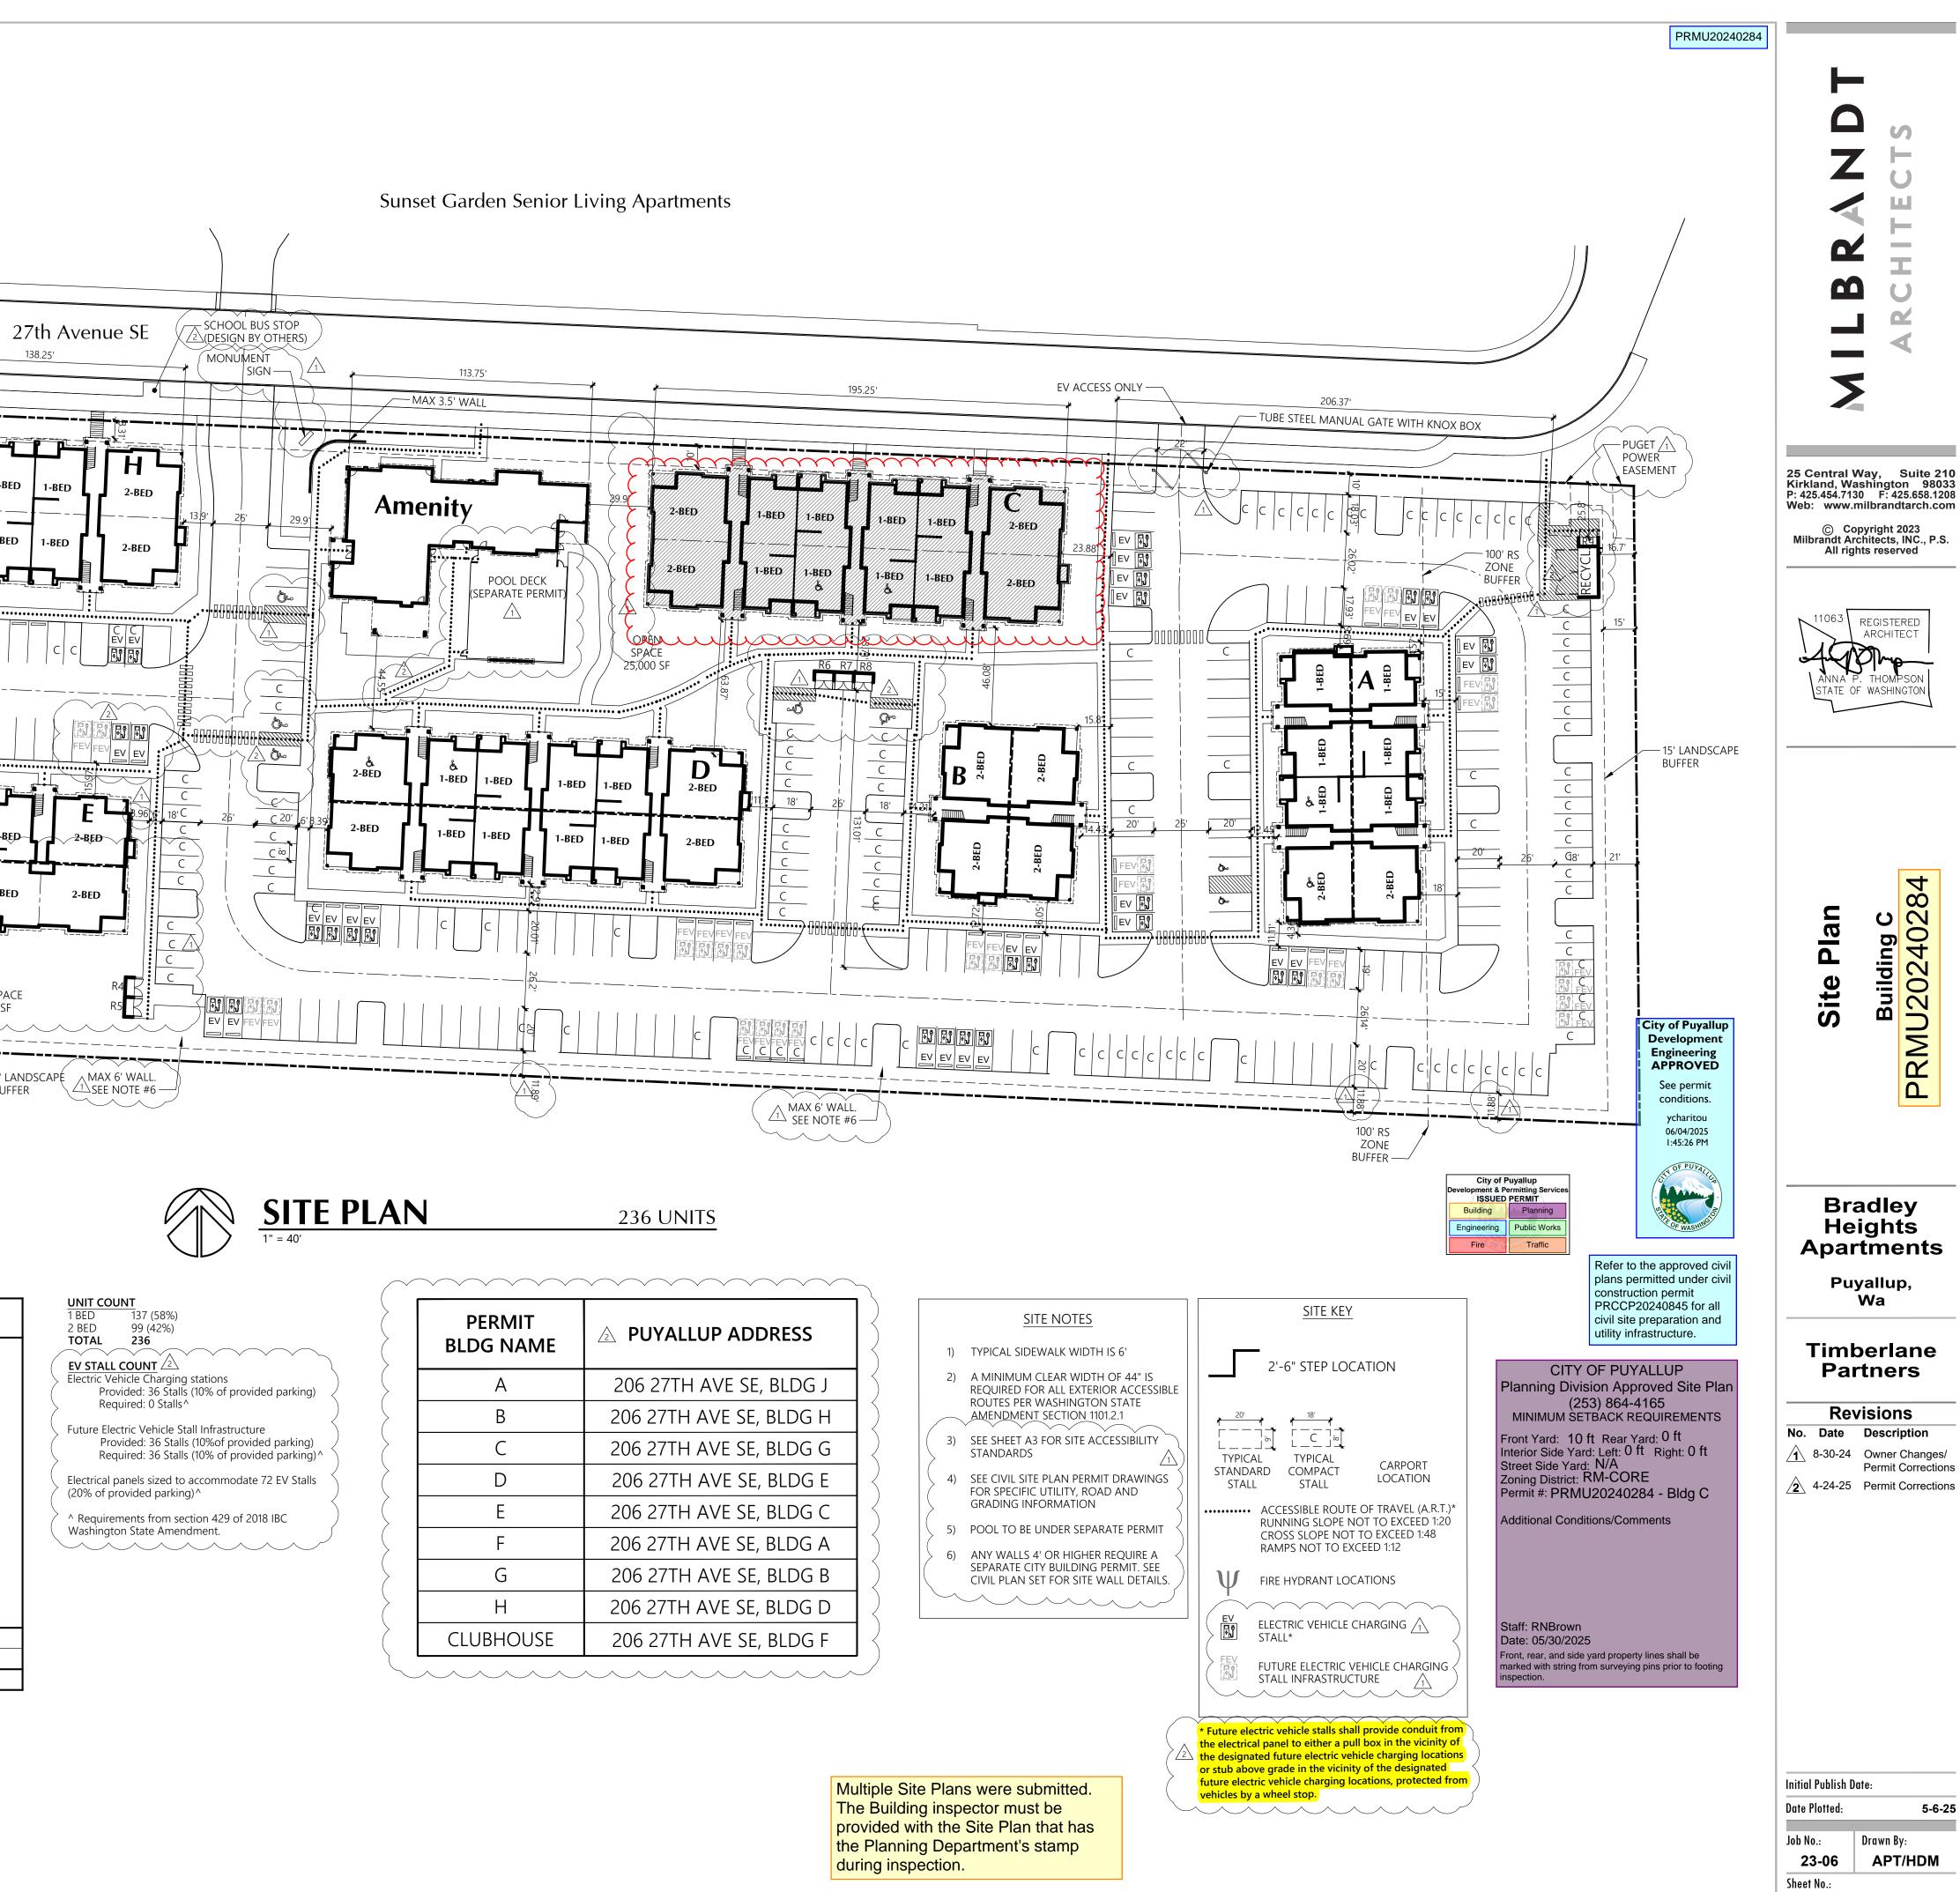

| PERMIT<br>BLDG NAME | PUYALLUP ADDRESS        |  |
|---------------------|-------------------------|--|
| А                   | 206 27TH AVE SE, BLDG J |  |
| В                   | 206 27TH AVE SE, BLDG H |  |
| С                   | 206 27TH AVE SE, BLDG G |  |
| D                   | 206 27TH AVE SE, BLDG E |  |
| E                   | 206 27TH AVE SE, BLDG C |  |
| F                   | 206 27TH AVE SE, BLDG A |  |
| G                   | 206 27TH AVE SE, BLDG B |  |
| Н                   | 206 27TH AVE SE, BLDG D |  |
| CLUBHOUSE           | 206 27TH AVE SE, BLDG F |  |