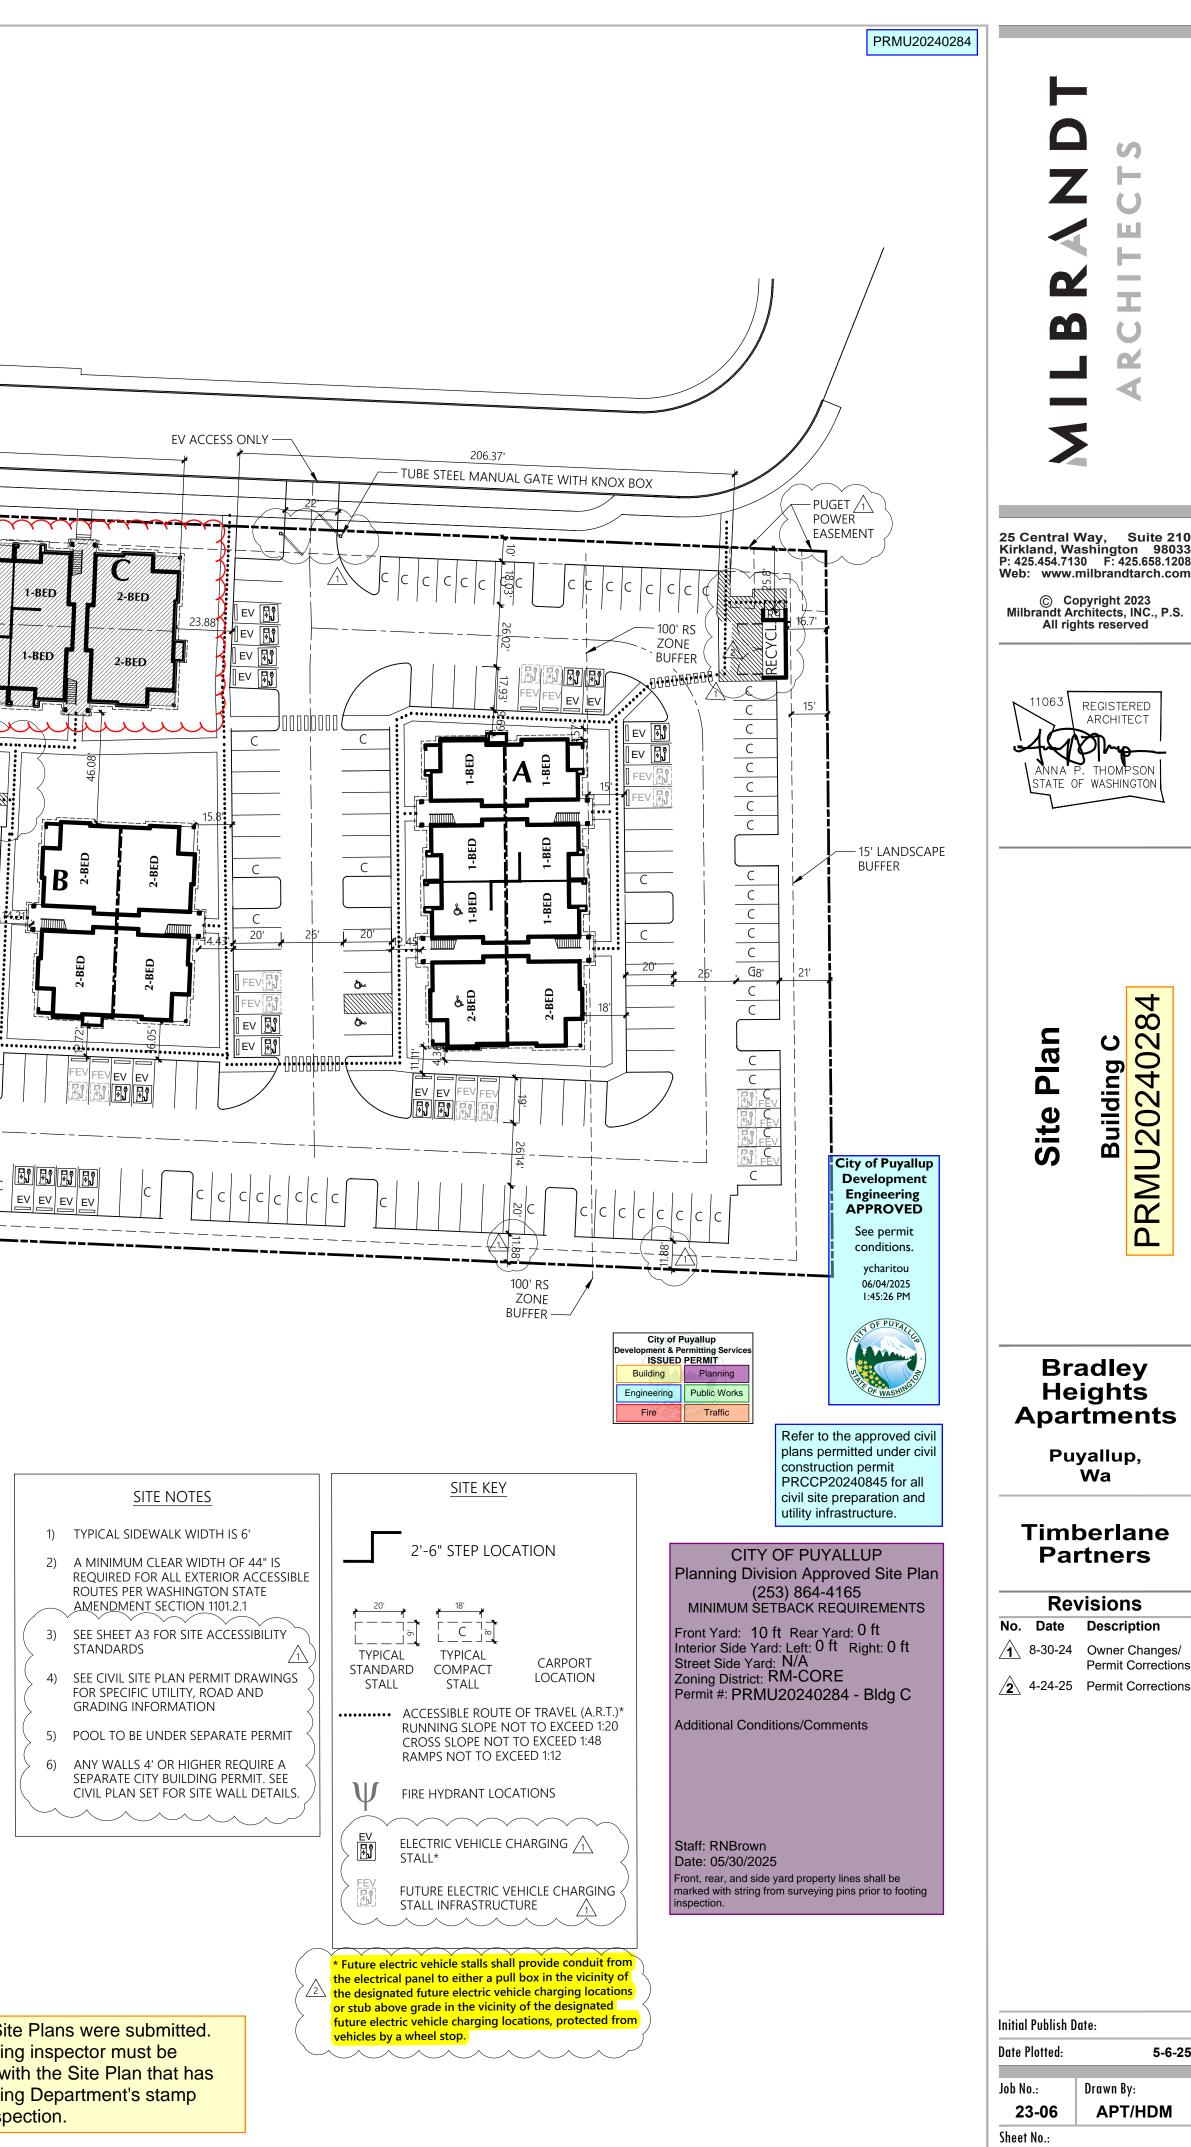

| PERMIT<br>BLDG NAME | PUYALLUP ADDRESS        |  |
|---------------------|-------------------------|--|
| А                   | 206 27TH AVE SE, BLDG J |  |
| В                   | 206 27TH AVE SE, BLDG H |  |
| С                   | 206 27TH AVE SE, BLDG G |  |
| D                   | 206 27TH AVE SE, BLDG E |  |
| E                   | 206 27TH AVE SE, BLDG C |  |
| F                   | 206 27TH AVE SE, BLDG A |  |
| G                   | 206 27TH AVE SE, BLDG B |  |
| Н                   | 206 27TH AVE SE, BLDG D |  |
| CLUBHOUSE           | 206 27TH AVE SE, BLDG F |  |