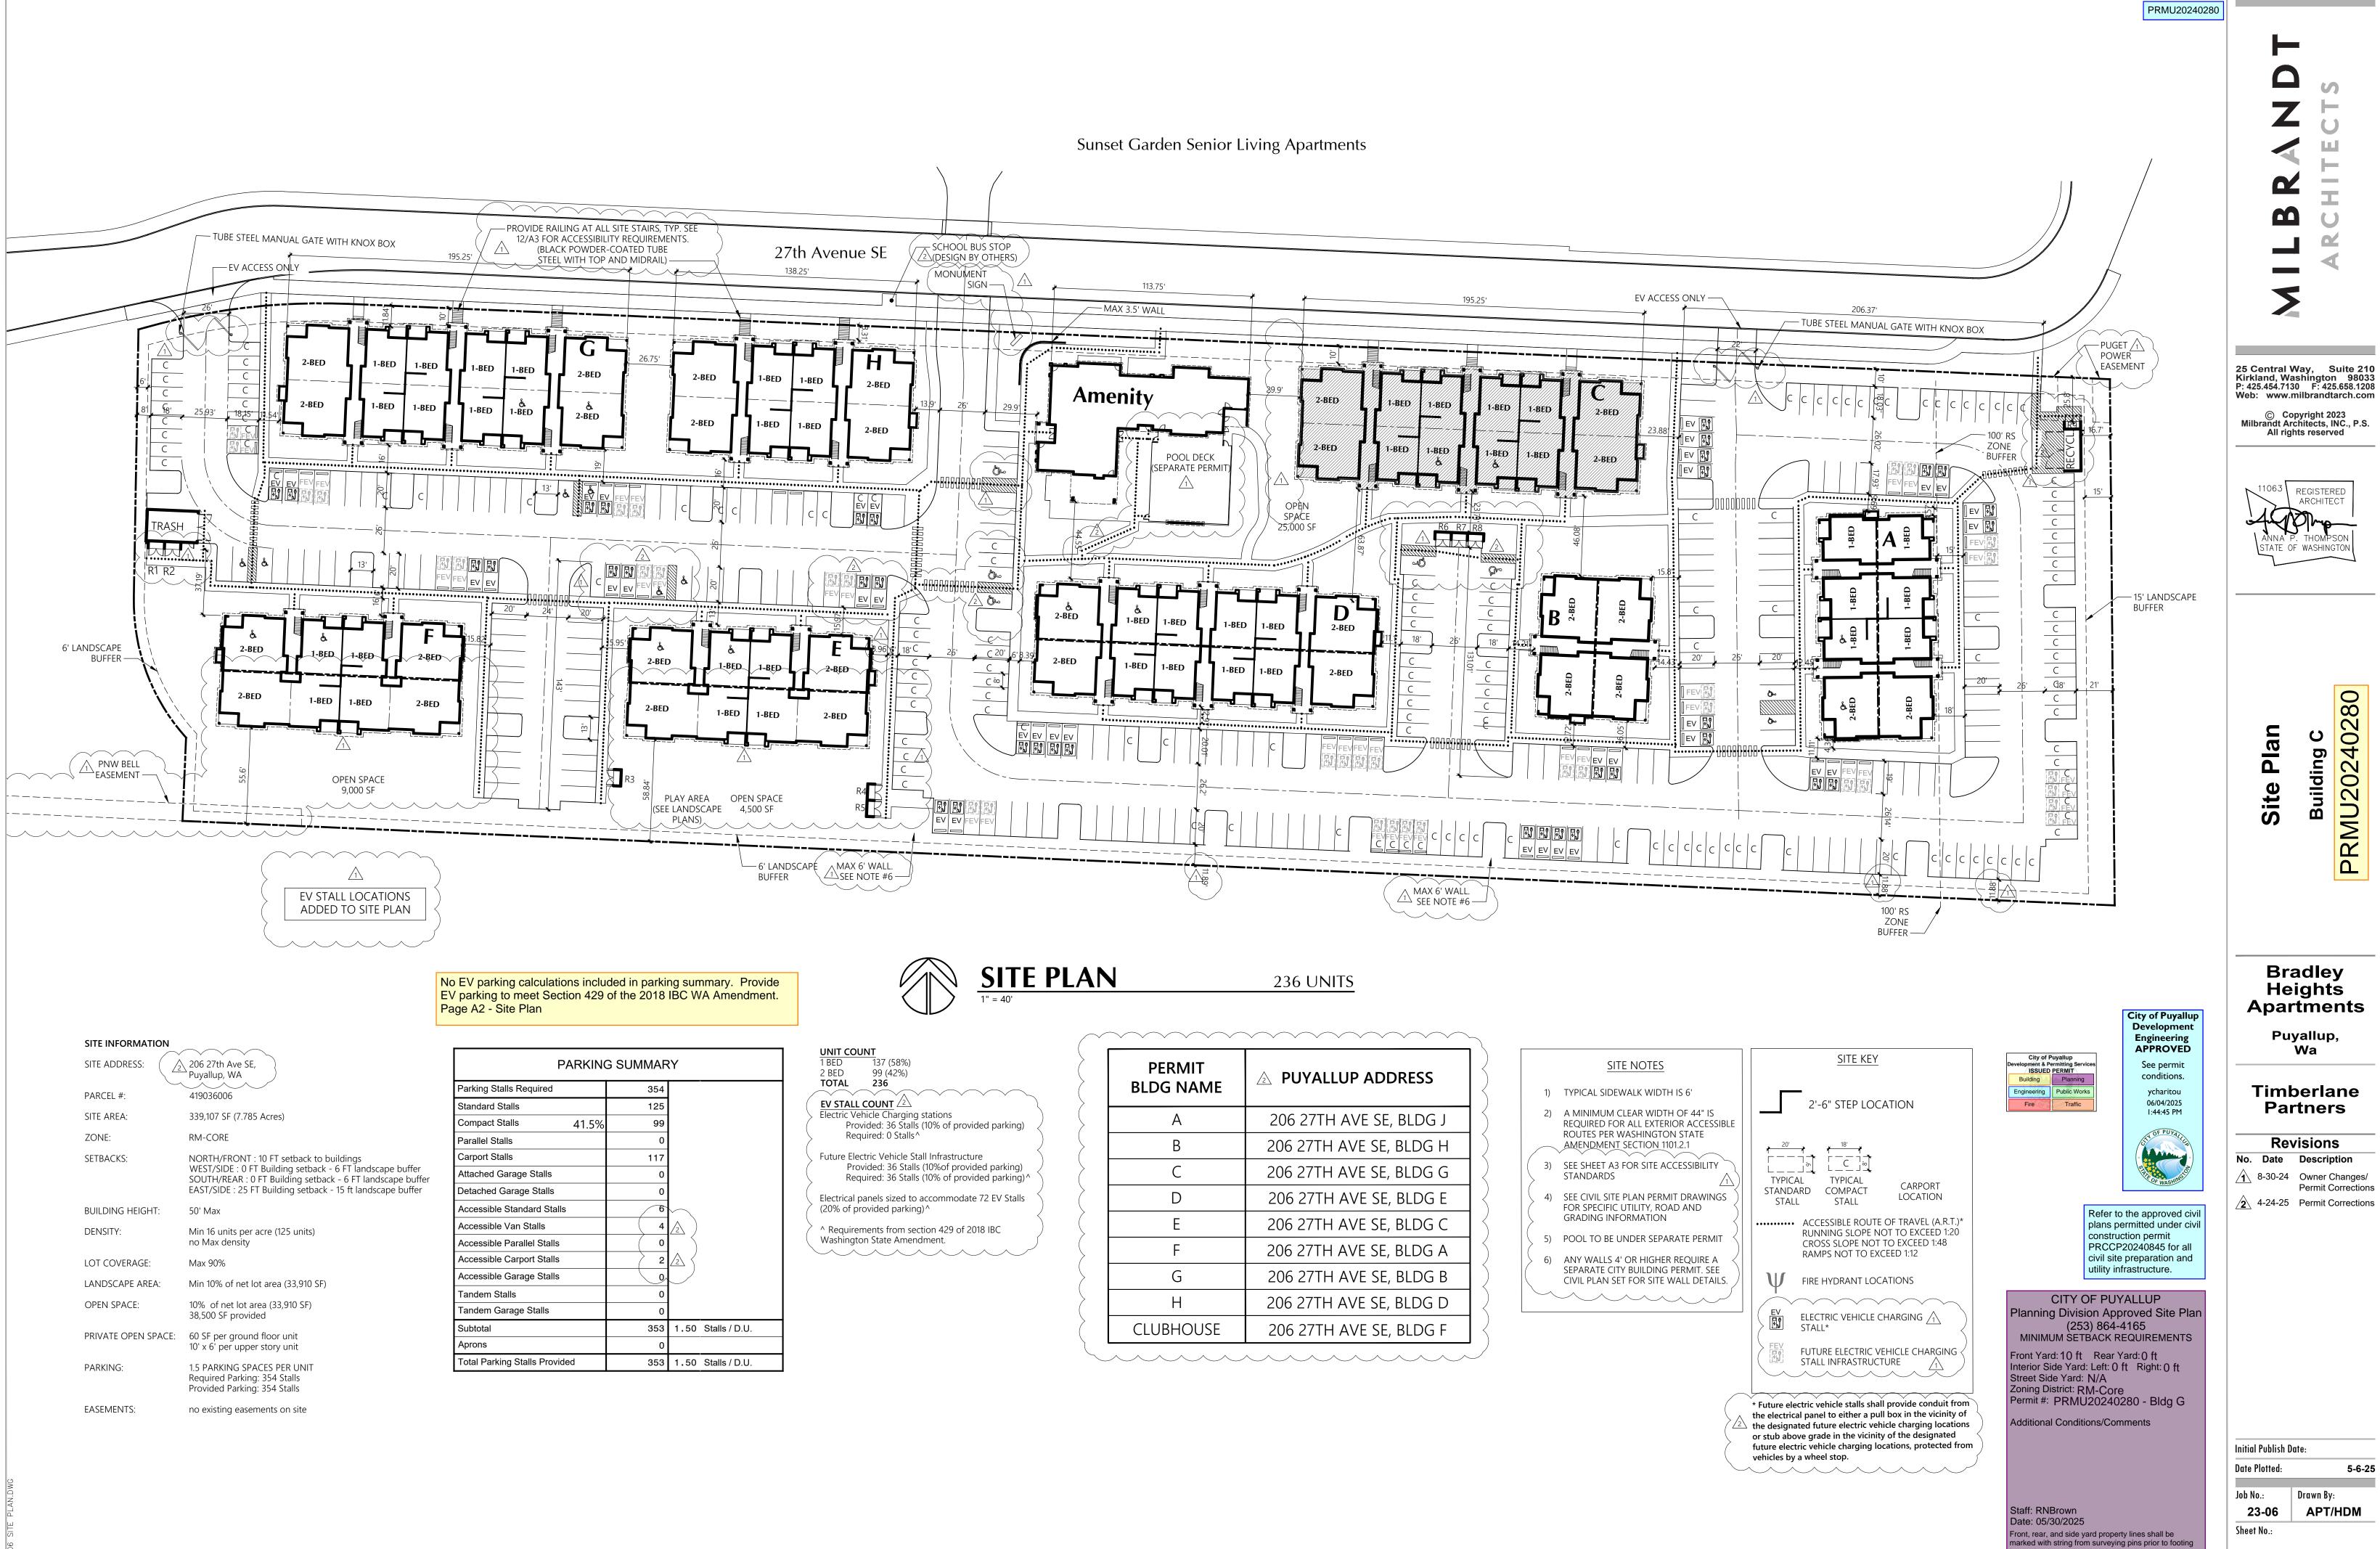

| Pro | hicle Charging stations<br>vided: 36 Stalls (10% of provided parking)<br>uired: 0 Stalls^                                      |
|-----|--------------------------------------------------------------------------------------------------------------------------------|
| Pro | ctric Vehicle Stall Infrastructure<br>vided: 36 Stalls (10%of provided parking)<br>juired: 36 Stalls (10% of provided parking) |
|     | panels sized to accommodate 72 EV Stalls<br>rovided parking)^                                                                  |
|     | ments from section 429 of 2018 IBC<br>on State Amendment.                                                                      |

| PERMIT<br>BLDG NAME | PUYALLUP ADDRESS        |
|---------------------|-------------------------|
| А                   | 206 27TH AVE SE, BLDG J |
| В                   | 206 27TH AVE SE, BLDG H |
| С                   | 206 27TH AVE SE, BLDG G |
| D                   | 206 27TH AVE SE, BLDG E |
| Е                   | 206 27TH AVE SE, BLDG C |
| F                   | 206 27TH AVE SE, BLDG A |
| G                   | 206 27TH AVE SE, BLDG B |
| Н                   | 206 27TH AVE SE, BLDG D |
| CLUBHOUSE           | 206 27TH AVE SE, BLDG F |

**A2** 

spection.