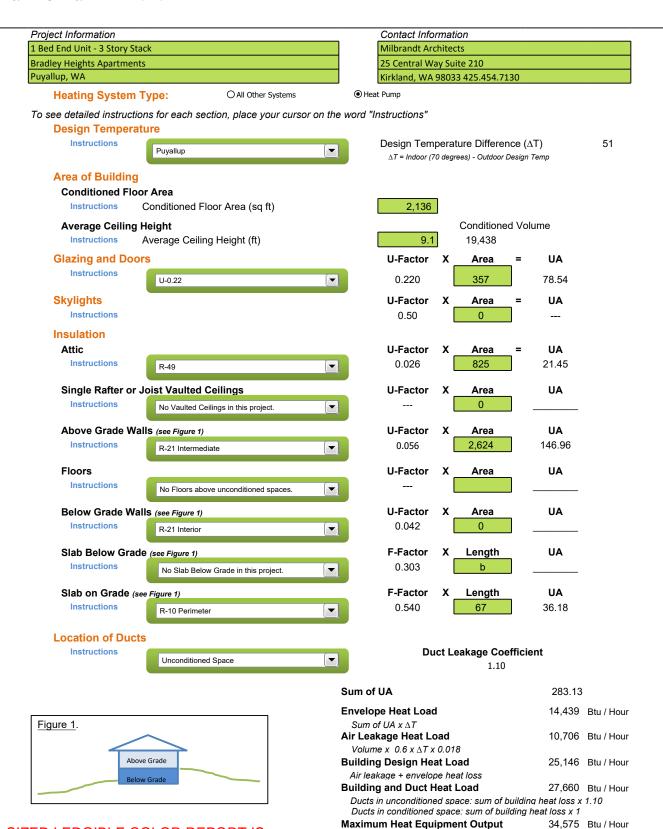

## Simple Heating System Size: Washington State

This heating system sizing calculator is based on the Prescriptive Requirements of the 2018 Washington State Energy Code (WSEC) and ACCA Manuals J and S. This tool will calculate heating loads only. ACCA procedures for sizing cooling systems should be used to determine cooling loads.

Please complete the green drop-downs and boxes that are applicable to your project. As you make selections in the drop-downs for each section, some values will be calculated for you. If you do not see the selection you need in the drop-down options, please contact the WSU Energy Program at energycode@energy.wsu.edu or (360) 956-2042 for assistance.

Building and duct heat loss x 1.40 for forced air furnace

Building and duct heat loss x 1.25 for heat pump

FULL SIZED LEDGIBLE COLOR REPORT IS REQUIRED TO BE PROVIDED BY THE PERMITTEE ON SITE FOR ALL INSPECTIONS