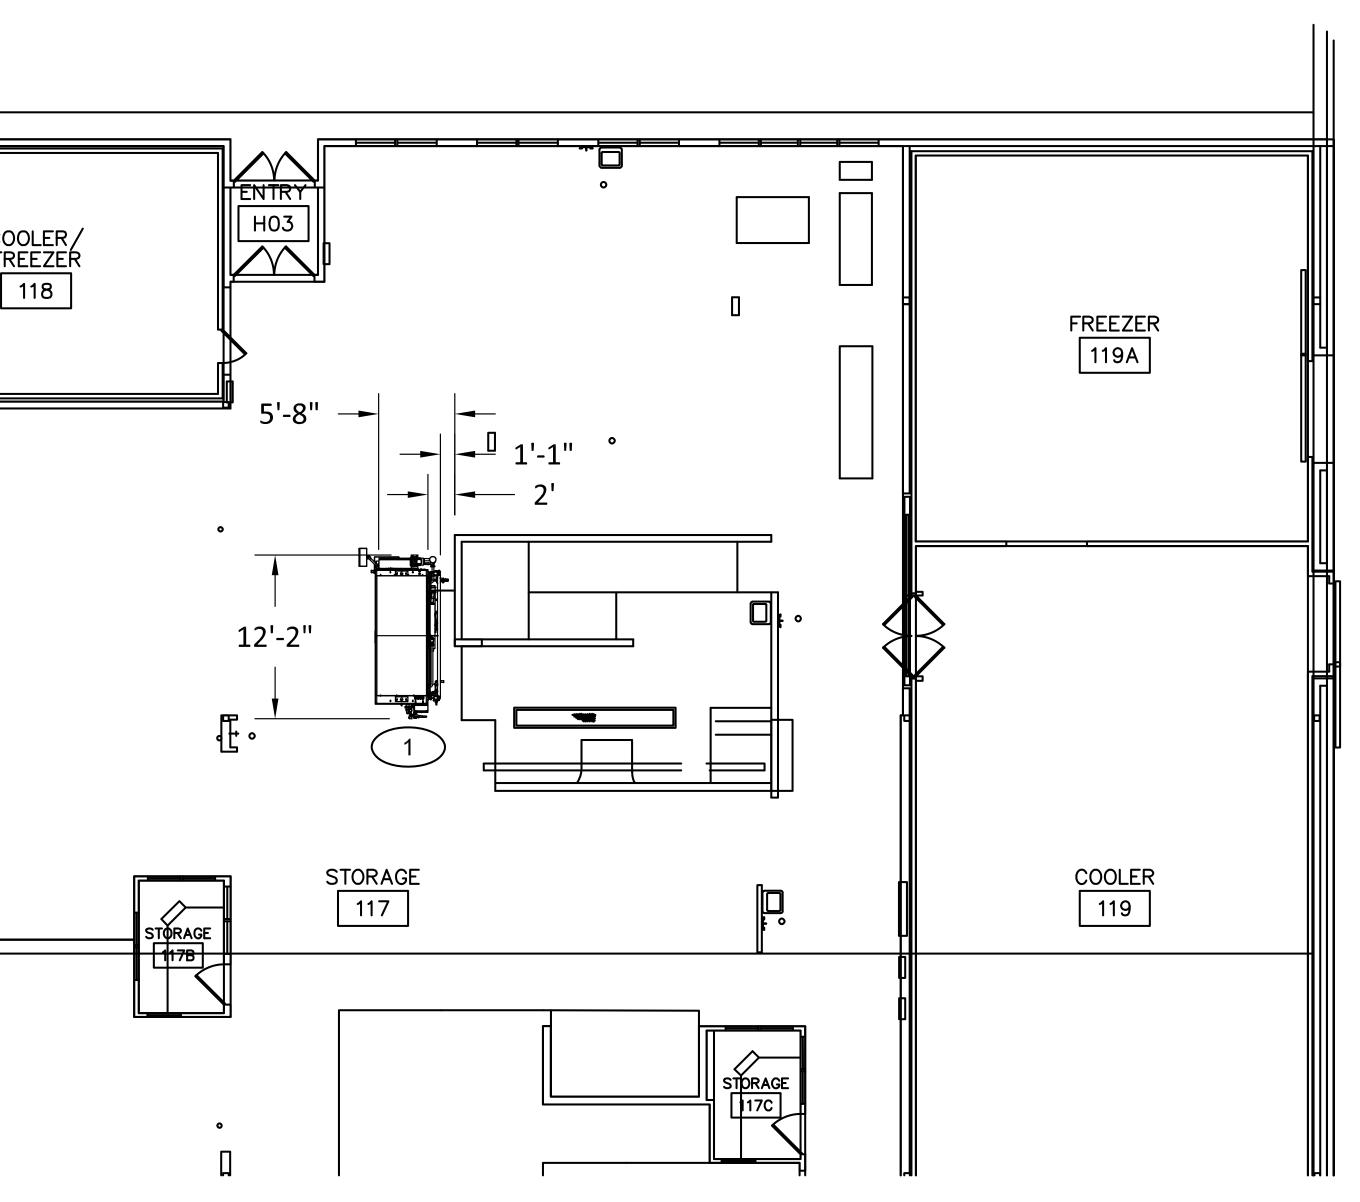

| TITLE: PUYALLUP - QUOTE 24092 REV 8 |                    |     |  |  |  |
|-------------------------------------|--------------------|-----|--|--|--|
| FLOOR PLAN                          |                    |     |  |  |  |
| DATE: 3/14/2025                     | DRAWN BY: T. AFFEI | .DT |  |  |  |
| 5                                   | . 4                | 3   |  |  |  |

| UNLESS OTHERWISE SPECIFIED:                                                                 | MODEL NUMBER | REV    | ٨ |
|---------------------------------------------------------------------------------------------|--------------|--------|---|
| DIMENSIONS ARE IN INCHES<br>AND ARE USED FOR<br>REFERENCE ONLY.<br>ON-SITE VERIFICATION MAY | FLOOR PLAN   | A      | A |
| BE REQUIRED.                                                                                |              | SHEET: |   |
| DO NOT SCALE.                                                                               | EQUIPMENT    | 1 OF 3 |   |
| 2                                                                                           | 1            |        |   |