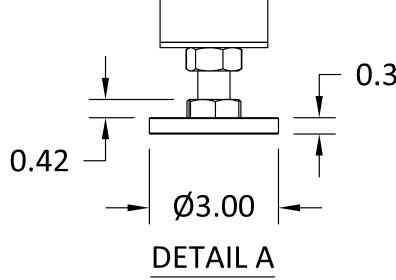

 $\mathbb{D}$ 

С

В

А

- STEAM OUT, AND POTABLE WATER.

| t f                                 | 4                 |     | 3 |  |  |  |  |
|-------------------------------------|-------------------|-----|---|--|--|--|--|
| DATE: 3/14/2025                     | DRAWN BY: T. AFFE | LDT |   |  |  |  |  |
| BATCH COOK CHILL TANK, 200 GALLON   |                   |     |   |  |  |  |  |
| TITLE: PUYALLUP - QUOTE 24092 REV 8 |                   |     |   |  |  |  |  |