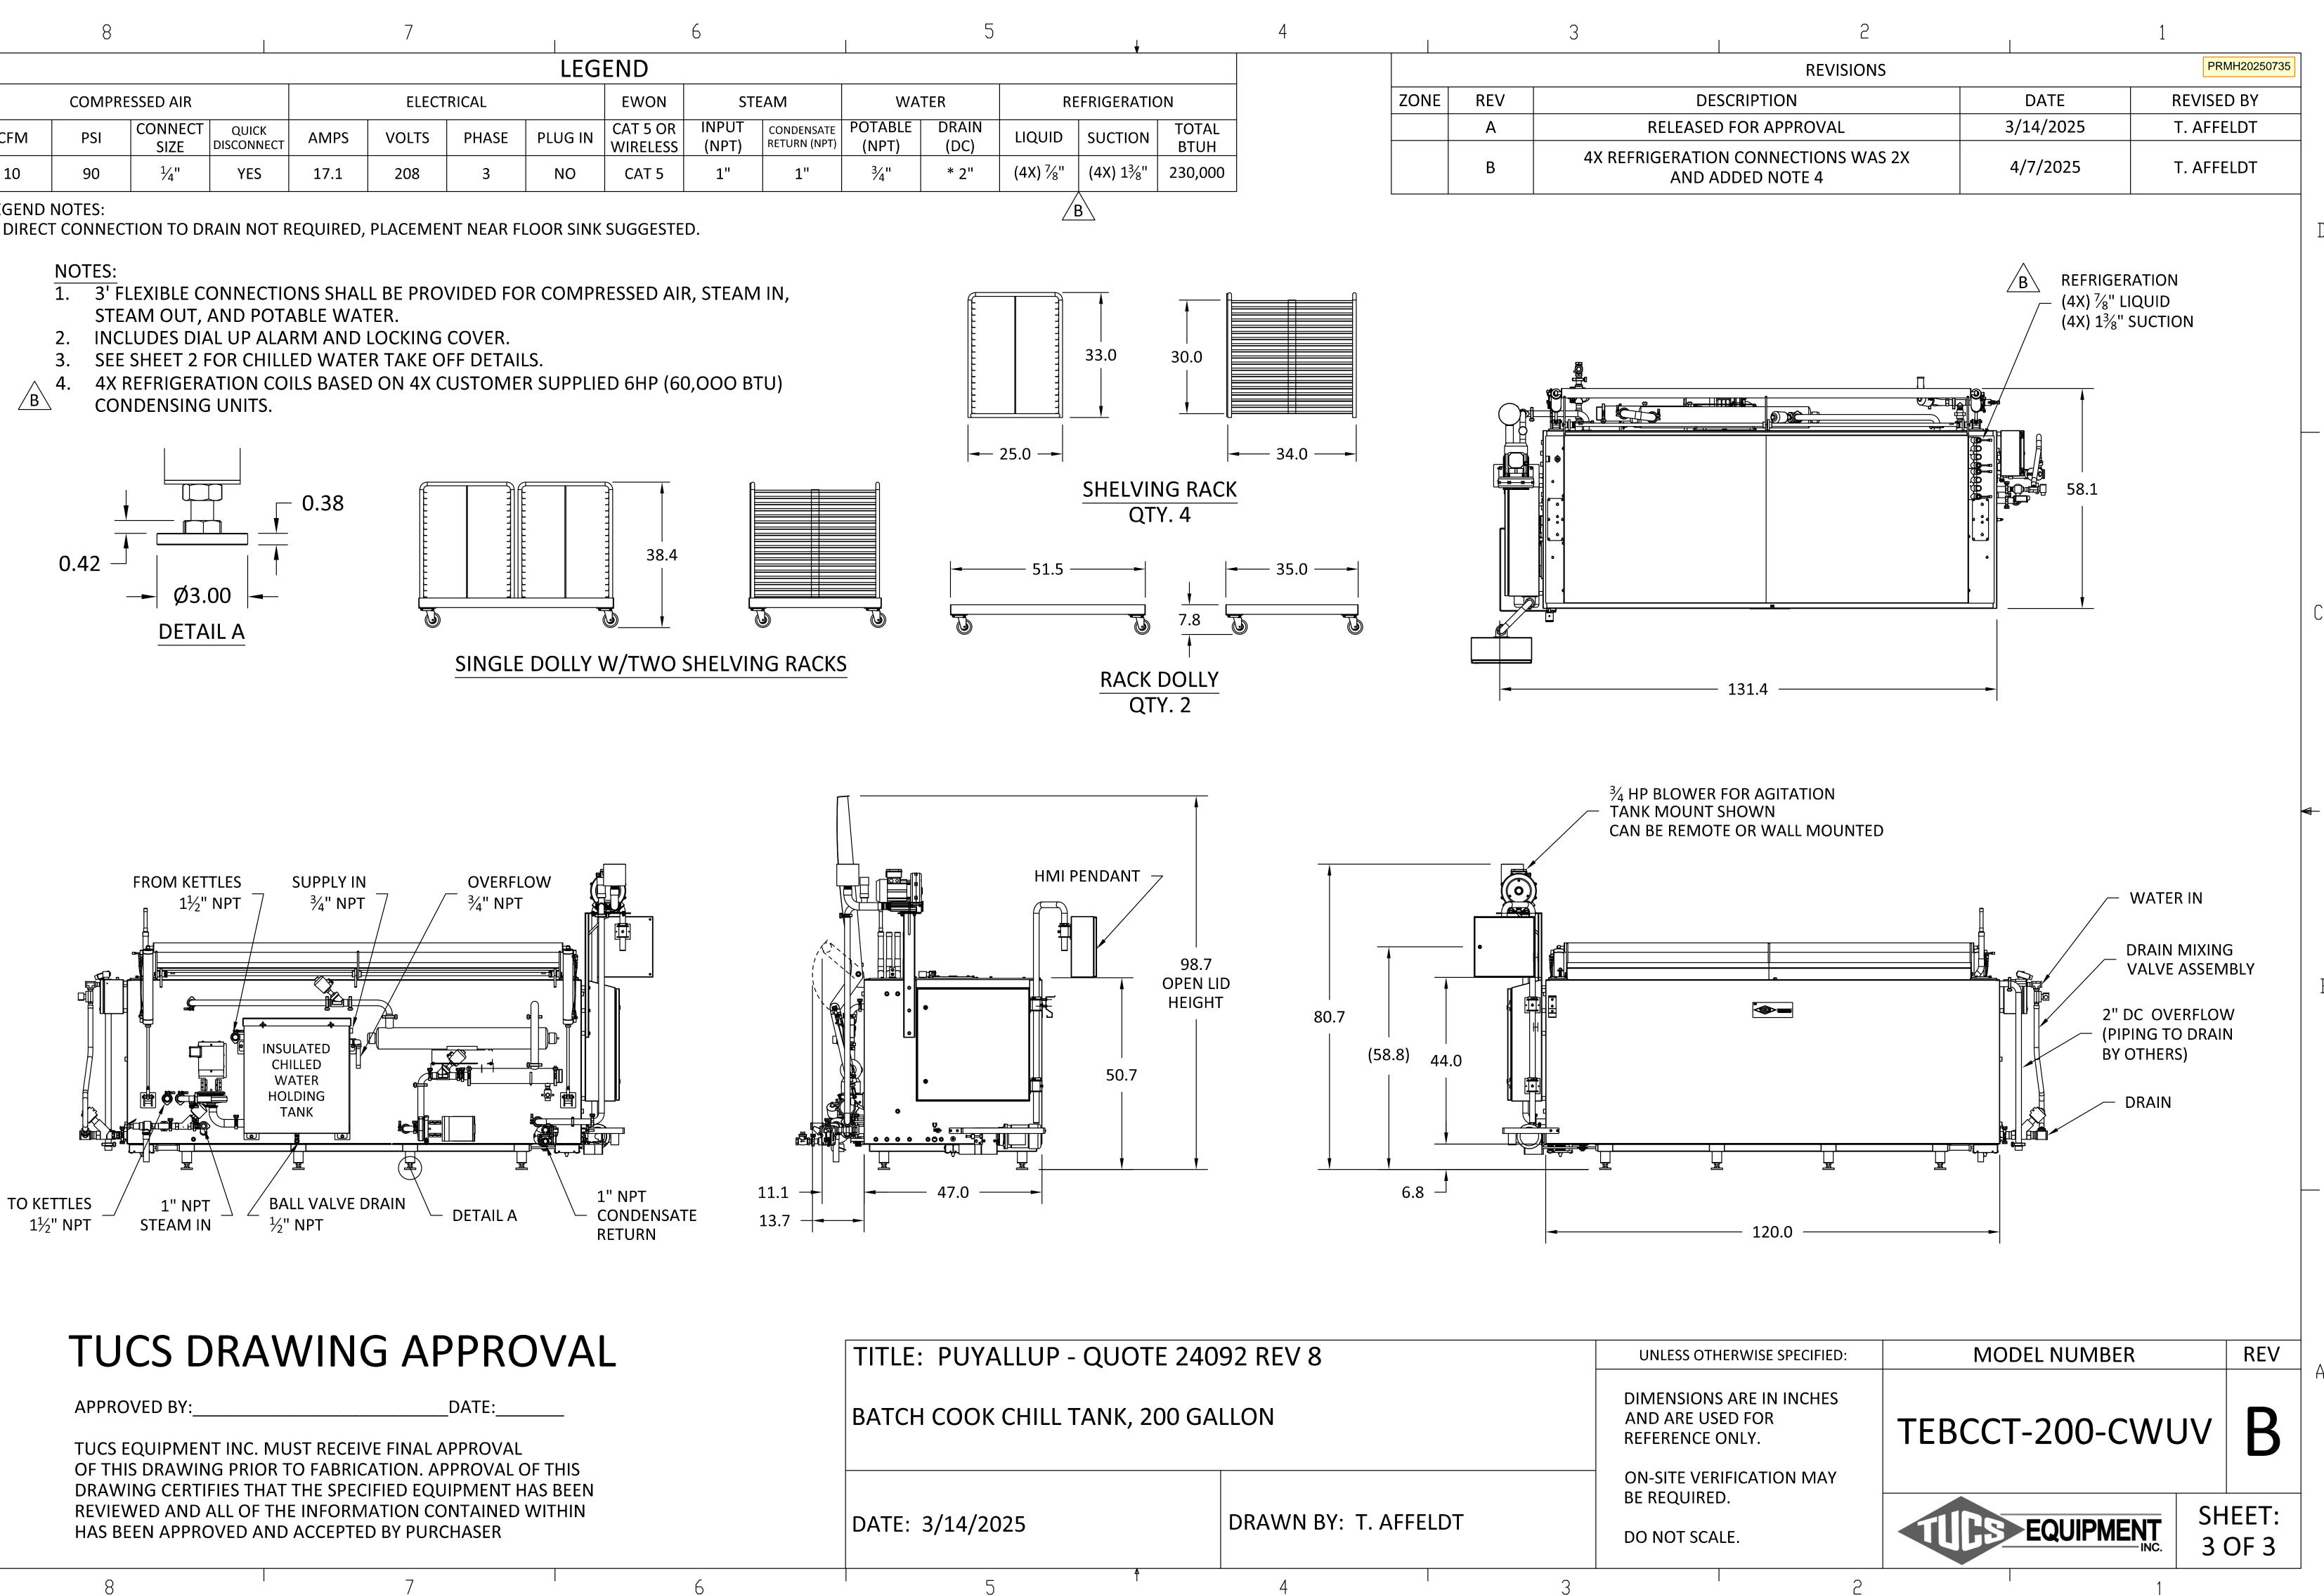

© 1996 BLR+B ARCHITECTS, P.S. (JOB # 93.47)

n n san san san san na manga an propriotente

**^** 

-

|   |        | 8                 | 7                                                                            | 6                  |
|---|--------|-------------------|------------------------------------------------------------------------------|--------------------|
|   |        |                   | LEGEND                                                                       |                    |
|   | ITEM # | MODEL #           |                                                                              | CRIPTION           |
|   | 1      | TEBCCT-200-CWUV   | 200 GAL BATCH COOK/CHILL TANK                                                | , CWTO, ULTRAVIOLE |
|   |        |                   |                                                                              |                    |
| D |        |                   |                                                                              |                    |
|   |        |                   |                                                                              |                    |
|   |        |                   |                                                                              |                    |
|   |        |                   |                                                                              |                    |
|   |        |                   |                                                                              |                    |
|   |        |                   |                                                                              |                    |
|   |        |                   |                                                                              | COC                |
|   |        |                   |                                                                              | COC<br>FRE         |
|   |        |                   |                                                                              |                    |
| С |        |                   |                                                                              |                    |
|   |        |                   |                                                                              |                    |
|   |        |                   |                                                                              | 0                  |
|   |        |                   |                                                                              |                    |
|   |        |                   |                                                                              |                    |
|   |        |                   |                                                                              |                    |
|   |        |                   |                                                                              |                    |
|   |        |                   |                                                                              |                    |
|   |        |                   |                                                                              |                    |
| В |        |                   |                                                                              |                    |
|   |        |                   |                                                                              |                    |
|   |        |                   |                                                                              |                    |
|   |        |                   |                                                                              | 0                  |
|   |        |                   |                                                                              | I H                |
|   |        |                   |                                                                              |                    |
|   |        |                   |                                                                              |                    |
|   |        |                   |                                                                              |                    |
|   |        |                   |                                                                              |                    |
| А |        | TUCS DR           | AWING APPROVA                                                                | AL .               |
|   |        | APPROVED BY:      | DATE:                                                                        |                    |
|   |        |                   | IC. MUST RECEIVE FINAL APPROVAL<br>RIOR TO FABRICATION. APPROVAL OF THIS     |                    |
|   |        | DRAWING CERTIFIES | THAT THE SPECIFIED EQUIPMENT HAS BEEN<br>OF THE INFORMATION CONTAINED WITHIN |                    |
|   |        |                   | D AND ACCEPTED BY PURCHASER                                                  |                    |
|   |        | 0                 |                                                                              |                    |

| TITLE: PUYALLUP - QUOTE 24092 REV 8 |                    |     |  |  |  |
|-------------------------------------|--------------------|-----|--|--|--|
| FLOOR PLAN                          |                    |     |  |  |  |
| DATE: 3/14/2025                     | DRAWN BY: T. AFFEI | .DT |  |  |  |
| 5                                   | . 4                | 3   |  |  |  |

| UNLESS OTHERWISE SPECIFIED:                                                                 | MODEL NUMBER | REV    | ٨ |
|---------------------------------------------------------------------------------------------|--------------|--------|---|
| DIMENSIONS ARE IN INCHES<br>AND ARE USED FOR<br>REFERENCE ONLY.<br>ON-SITE VERIFICATION MAY | FLOOR PLAN   | A      | A |
| BE REQUIRED.                                                                                |              | SHEET: |   |
| DO NOT SCALE.                                                                               | EQUIPMENT    | 1 OF 3 |   |
| 2                                                                                           | 1            |        |   |

| 2                    |           | 1            |
|----------------------|-----------|--------------|
| REVISIONS            |           | PRMH20250735 |
| DESCRIPTION          | DATE      | REVISED BY   |
| RELEASE FOR APPROVAL | 3/14/2025 | T. AFFELDT   |
| RELEASE FOR APPROVAL | 3/14/2025 | T. AFFELDT   |

| 1 |   |
|---|---|
| ≻ | - |
| Ľ | _ |
|   | 8 |

|                    |     |                 |                     | LEGEND    |         |           |           |                      |                |          |
|--------------------|-----|-----------------|---------------------|-----------|---------|-----------|-----------|----------------------|----------------|----------|
| COMPRESSED AIR     |     |                 |                     |           | ELECT   | RICAL     |           | EWON                 | STEAI          |          |
| CFM                | PSI | CONNECT<br>SIZE | QUICK<br>DISCONNECT | AMPS      | VOLTS   | PHASE     | PLUG IN   | CAT 5 OR<br>WIRELESS | INPUT<br>(NPT) | CC<br>RE |
| 10                 | 90  | 1⁄4"            | YES                 | 17.1      | 208     | 3         | NO        | CAT 5                | 1"             |          |
| LEGEND<br>* DIRECT |     | TION TO DI      | RAIN NOT F          | REQUIRED, | PLACEME | NT NEAR F | LOOR SINK | SUGGESTE             | D.             |          |

 $\mathbb{D}$ 

С

В

А

- STEAM OUT, AND POTABLE WATER.

| t f                                 | 4                 |     | 3 |  |  |  |  |
|-------------------------------------|-------------------|-----|---|--|--|--|--|
| DATE: 3/14/2025                     | DRAWN BY: T. AFFE | LDT |   |  |  |  |  |
| BATCH COOK CHILL TANK, 200 GALLON   |                   |     |   |  |  |  |  |
| TITLE: PUYALLUP - QUOTE 24092 REV 8 |                   |     |   |  |  |  |  |

2