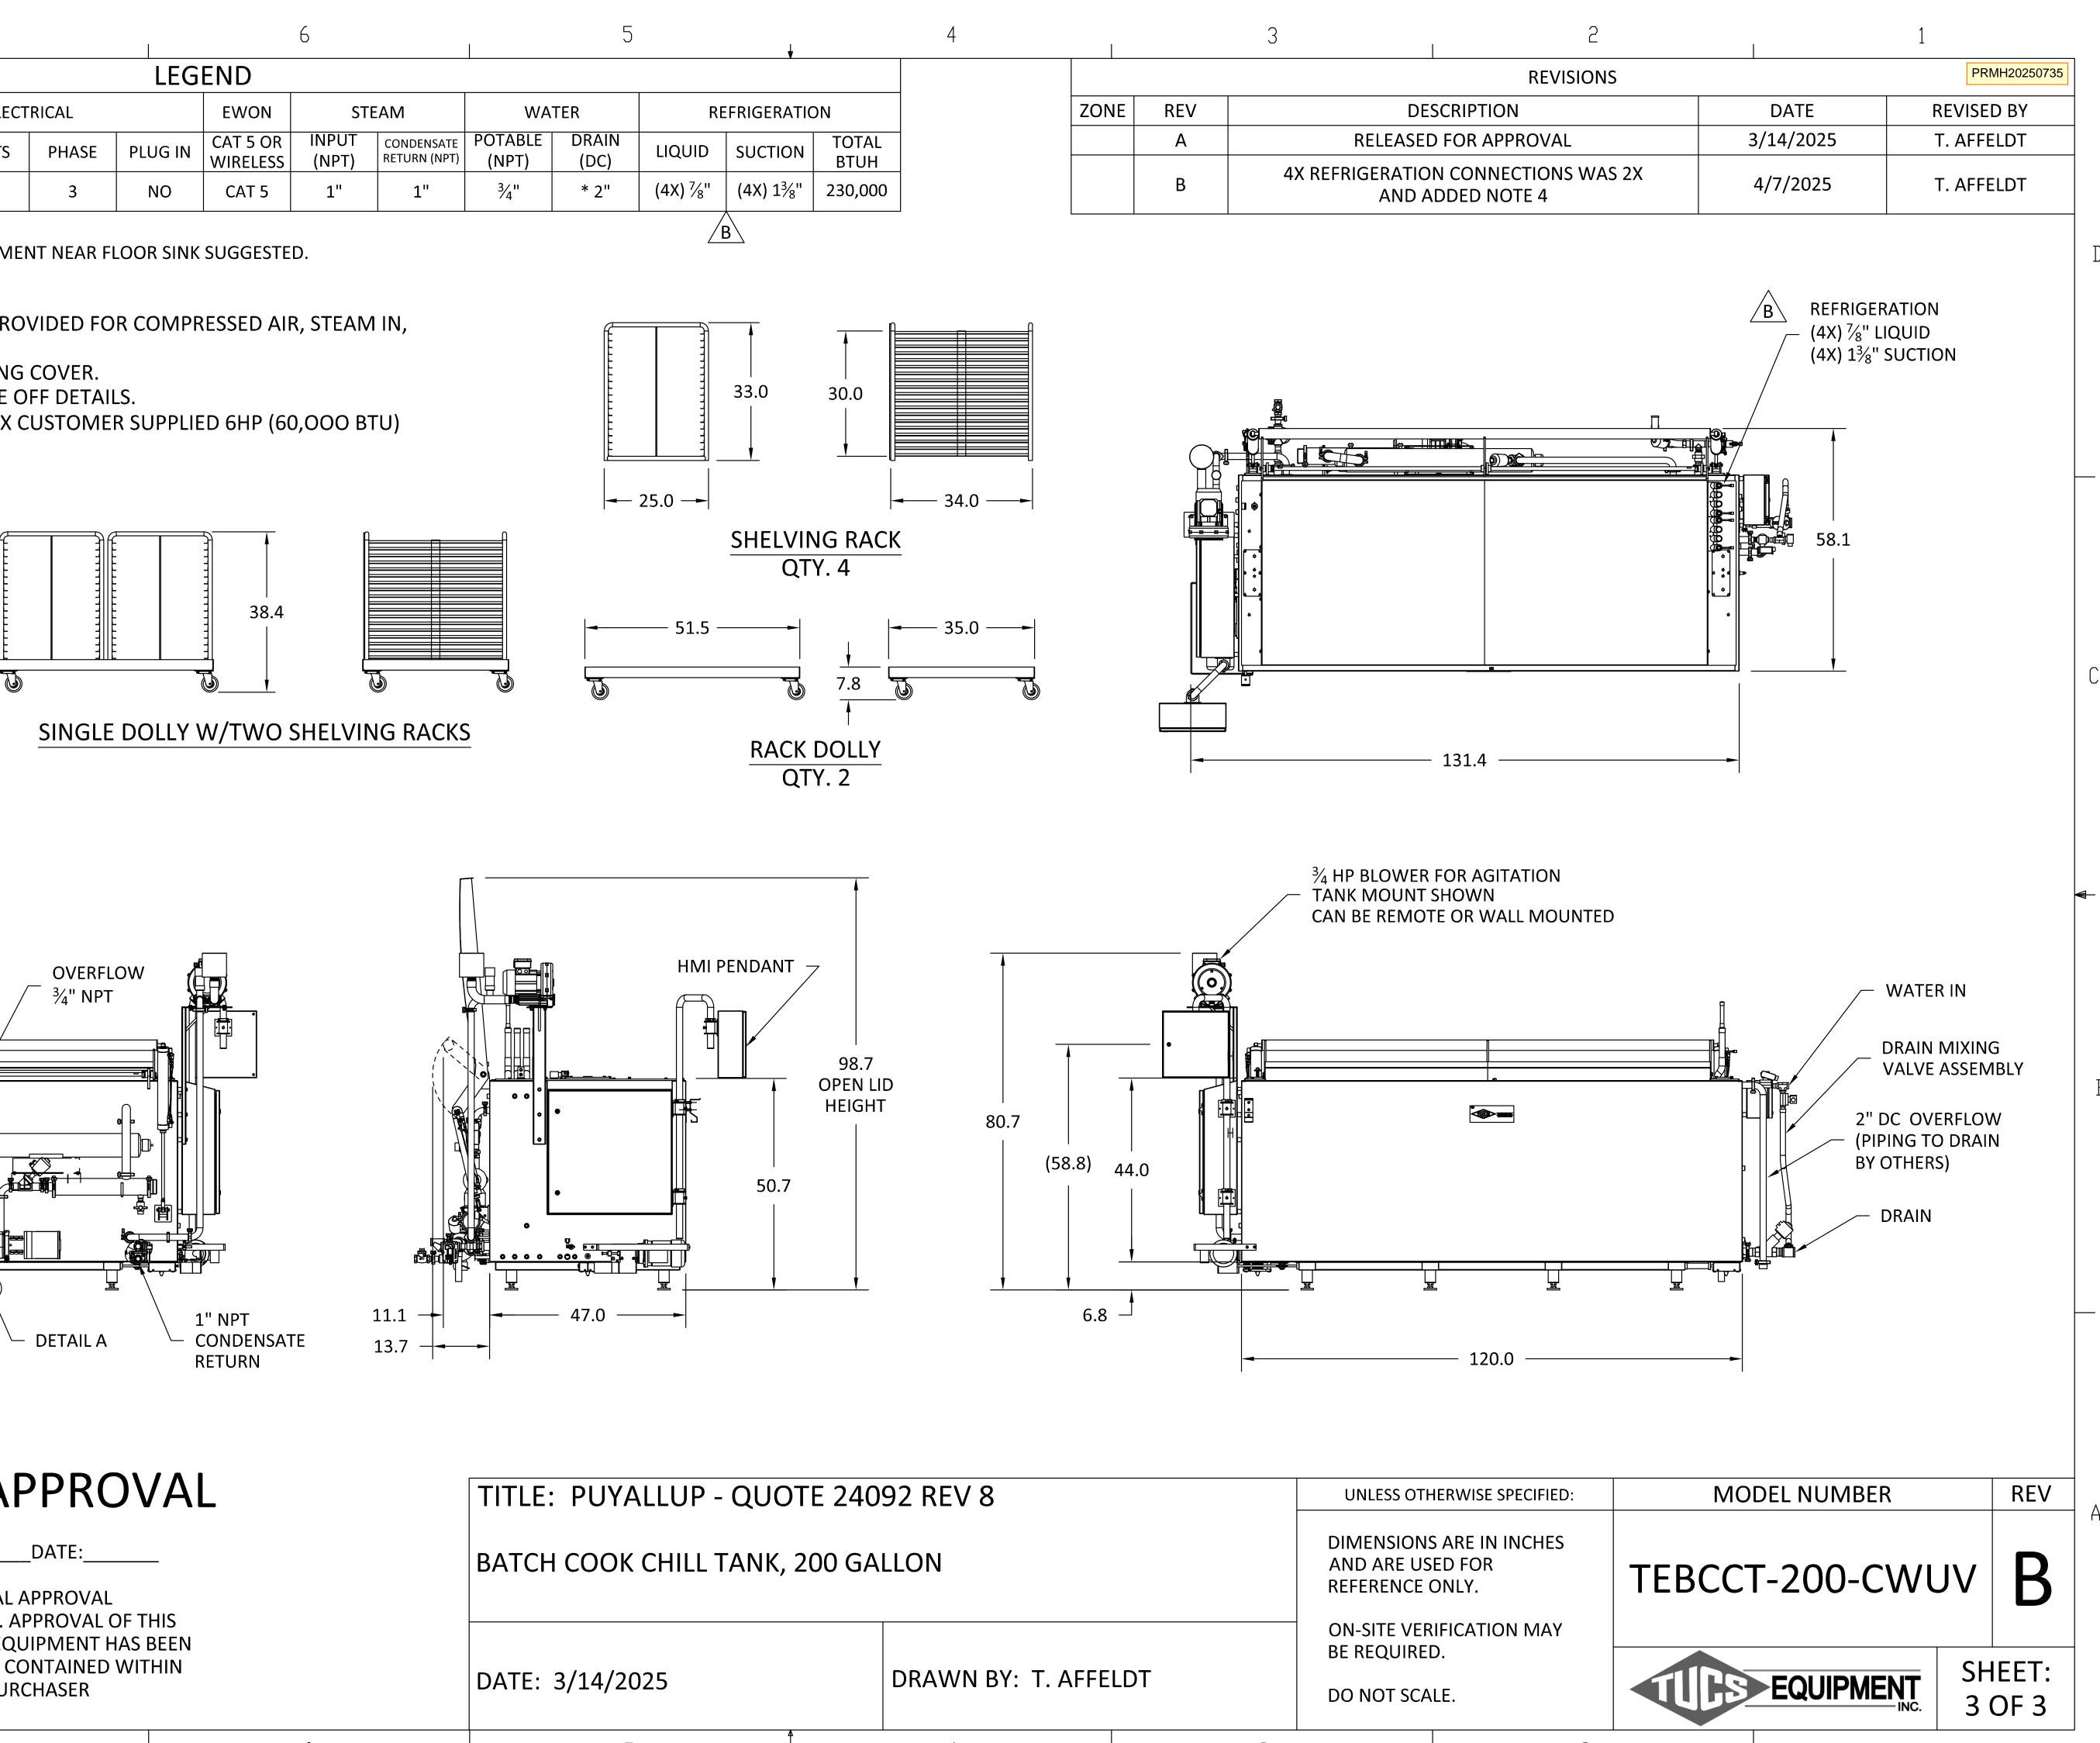

© 1996 BLR+B ARCHITECTS, P.S. (JOB # 93.47)

n n san san san san na manga an propriotente

**^** 

-

|   |        | 8                 | 7                                                                            | 6                  |
|---|--------|-------------------|------------------------------------------------------------------------------|--------------------|
|   |        |                   | LEGEND                                                                       |                    |
|   | ITEM # | MODEL #           |                                                                              | CRIPTION           |
|   | 1      | TEBCCT-200-CWUV   | 200 GAL BATCH COOK/CHILL TANK                                                | , CWTO, ULTRAVIOLE |
|   |        |                   |                                                                              |                    |
| D |        |                   |                                                                              |                    |
|   |        |                   |                                                                              |                    |
|   |        |                   |                                                                              |                    |
|   |        |                   |                                                                              |                    |
|   |        |                   |                                                                              |                    |
|   |        |                   |                                                                              |                    |
|   |        |                   |                                                                              | COC                |
|   |        |                   |                                                                              | COC<br>FRE         |
|   |        |                   |                                                                              |                    |
| С |        |                   |                                                                              |                    |
|   |        |                   |                                                                              |                    |
|   |        |                   |                                                                              | 0                  |
|   |        |                   |                                                                              |                    |
|   |        |                   |                                                                              |                    |
|   |        |                   |                                                                              |                    |
|   |        |                   |                                                                              |                    |
|   |        |                   |                                                                              |                    |
|   |        |                   |                                                                              |                    |
| В |        |                   |                                                                              |                    |
|   |        |                   |                                                                              |                    |
|   |        |                   |                                                                              |                    |
|   |        |                   |                                                                              | 0                  |
|   |        |                   |                                                                              | I H                |
|   |        |                   |                                                                              |                    |
|   |        |                   |                                                                              |                    |
|   |        |                   |                                                                              |                    |
|   |        |                   |                                                                              |                    |
| А |        | TUCS DR           | AWING APPROVA                                                                | AL .               |
|   |        | APPROVED BY:      | DATE:                                                                        |                    |
|   |        |                   | IC. MUST RECEIVE FINAL APPROVAL<br>RIOR TO FABRICATION. APPROVAL OF THIS     |                    |
|   |        | DRAWING CERTIFIES | THAT THE SPECIFIED EQUIPMENT HAS BEEN<br>OF THE INFORMATION CONTAINED WITHIN |                    |
|   |        |                   | D AND ACCEPTED BY PURCHASER                                                  |                    |
|   |        | 0                 |                                                                              |                    |

| TITLE: PUYALLUP - QUOTE 24092 REV 8 |                    |     |  |  |  |
|-------------------------------------|--------------------|-----|--|--|--|
| FLOOR PLAN                          |                    |     |  |  |  |
| DATE: 3/14/2025                     | DRAWN BY: T. AFFEI | .DT |  |  |  |
| 5                                   | . 4                | 3   |  |  |  |

| UNLESS OTHERWISE SPECIFIED:                                                                 | MODEL NUMBER | REV    | ٨ |
|---------------------------------------------------------------------------------------------|--------------|--------|---|
| DIMENSIONS ARE IN INCHES<br>AND ARE USED FOR<br>REFERENCE ONLY.<br>ON-SITE VERIFICATION MAY | FLOOR PLAN   | A      | A |
| BE REQUIRED.                                                                                |              | SHEET: |   |
| DO NOT SCALE.                                                                               | EQUIPMENT    | 1 OF 3 |   |
| 2                                                                                           | 1            |        |   |

| 2                    |           | 1            |
|----------------------|-----------|--------------|
| REVISIONS            |           | PRMH20250735 |
| DESCRIPTION          | DATE      | REVISED BY   |
| RELEASE FOR APPROVAL | 3/14/2025 | T. AFFELDT   |
| RELEASE FOR APPROVAL | 3/14/2025 | T. AFFELDT   |

| 1 |   |
|---|---|
| ≻ | - |
| Ľ | _ |
|   | 8 |

|                    |     |                 |                     | LEGEND    |         |           |           |                      |                |          |
|--------------------|-----|-----------------|---------------------|-----------|---------|-----------|-----------|----------------------|----------------|----------|
| COMPRESSED AIR     |     |                 |                     |           | ELECT   | RICAL     |           | EWON                 | STEAI          |          |
| CFM                | PSI | CONNECT<br>SIZE | QUICK<br>DISCONNECT | AMPS      | VOLTS   | PHASE     | PLUG IN   | CAT 5 OR<br>WIRELESS | INPUT<br>(NPT) | CC<br>RE |
| 10                 | 90  | 1⁄4"            | YES                 | 17.1      | 208     | 3         | NO        | CAT 5                | 1"             |          |
| LEGEND<br>* DIRECT |     | TION TO DI      | RAIN NOT F          | REQUIRED, | PLACEME | NT NEAR F | LOOR SINK | SUGGESTE             | D.             |          |

 $\mathbb{D}$ 

С

В

А

- STEAM OUT, AND POTABLE WATER.

| t f                                 | 4                 |     | 3 |  |  |  |  |
|-------------------------------------|-------------------|-----|---|--|--|--|--|
| DATE: 3/14/2025                     | DRAWN BY: T. AFFE | LDT |   |  |  |  |  |
| BATCH COOK CHILL TANK, 200 GALLON   |                   |     |   |  |  |  |  |
| TITLE: PUYALLUP - QUOTE 24092 REV 8 |                   |     |   |  |  |  |  |

2