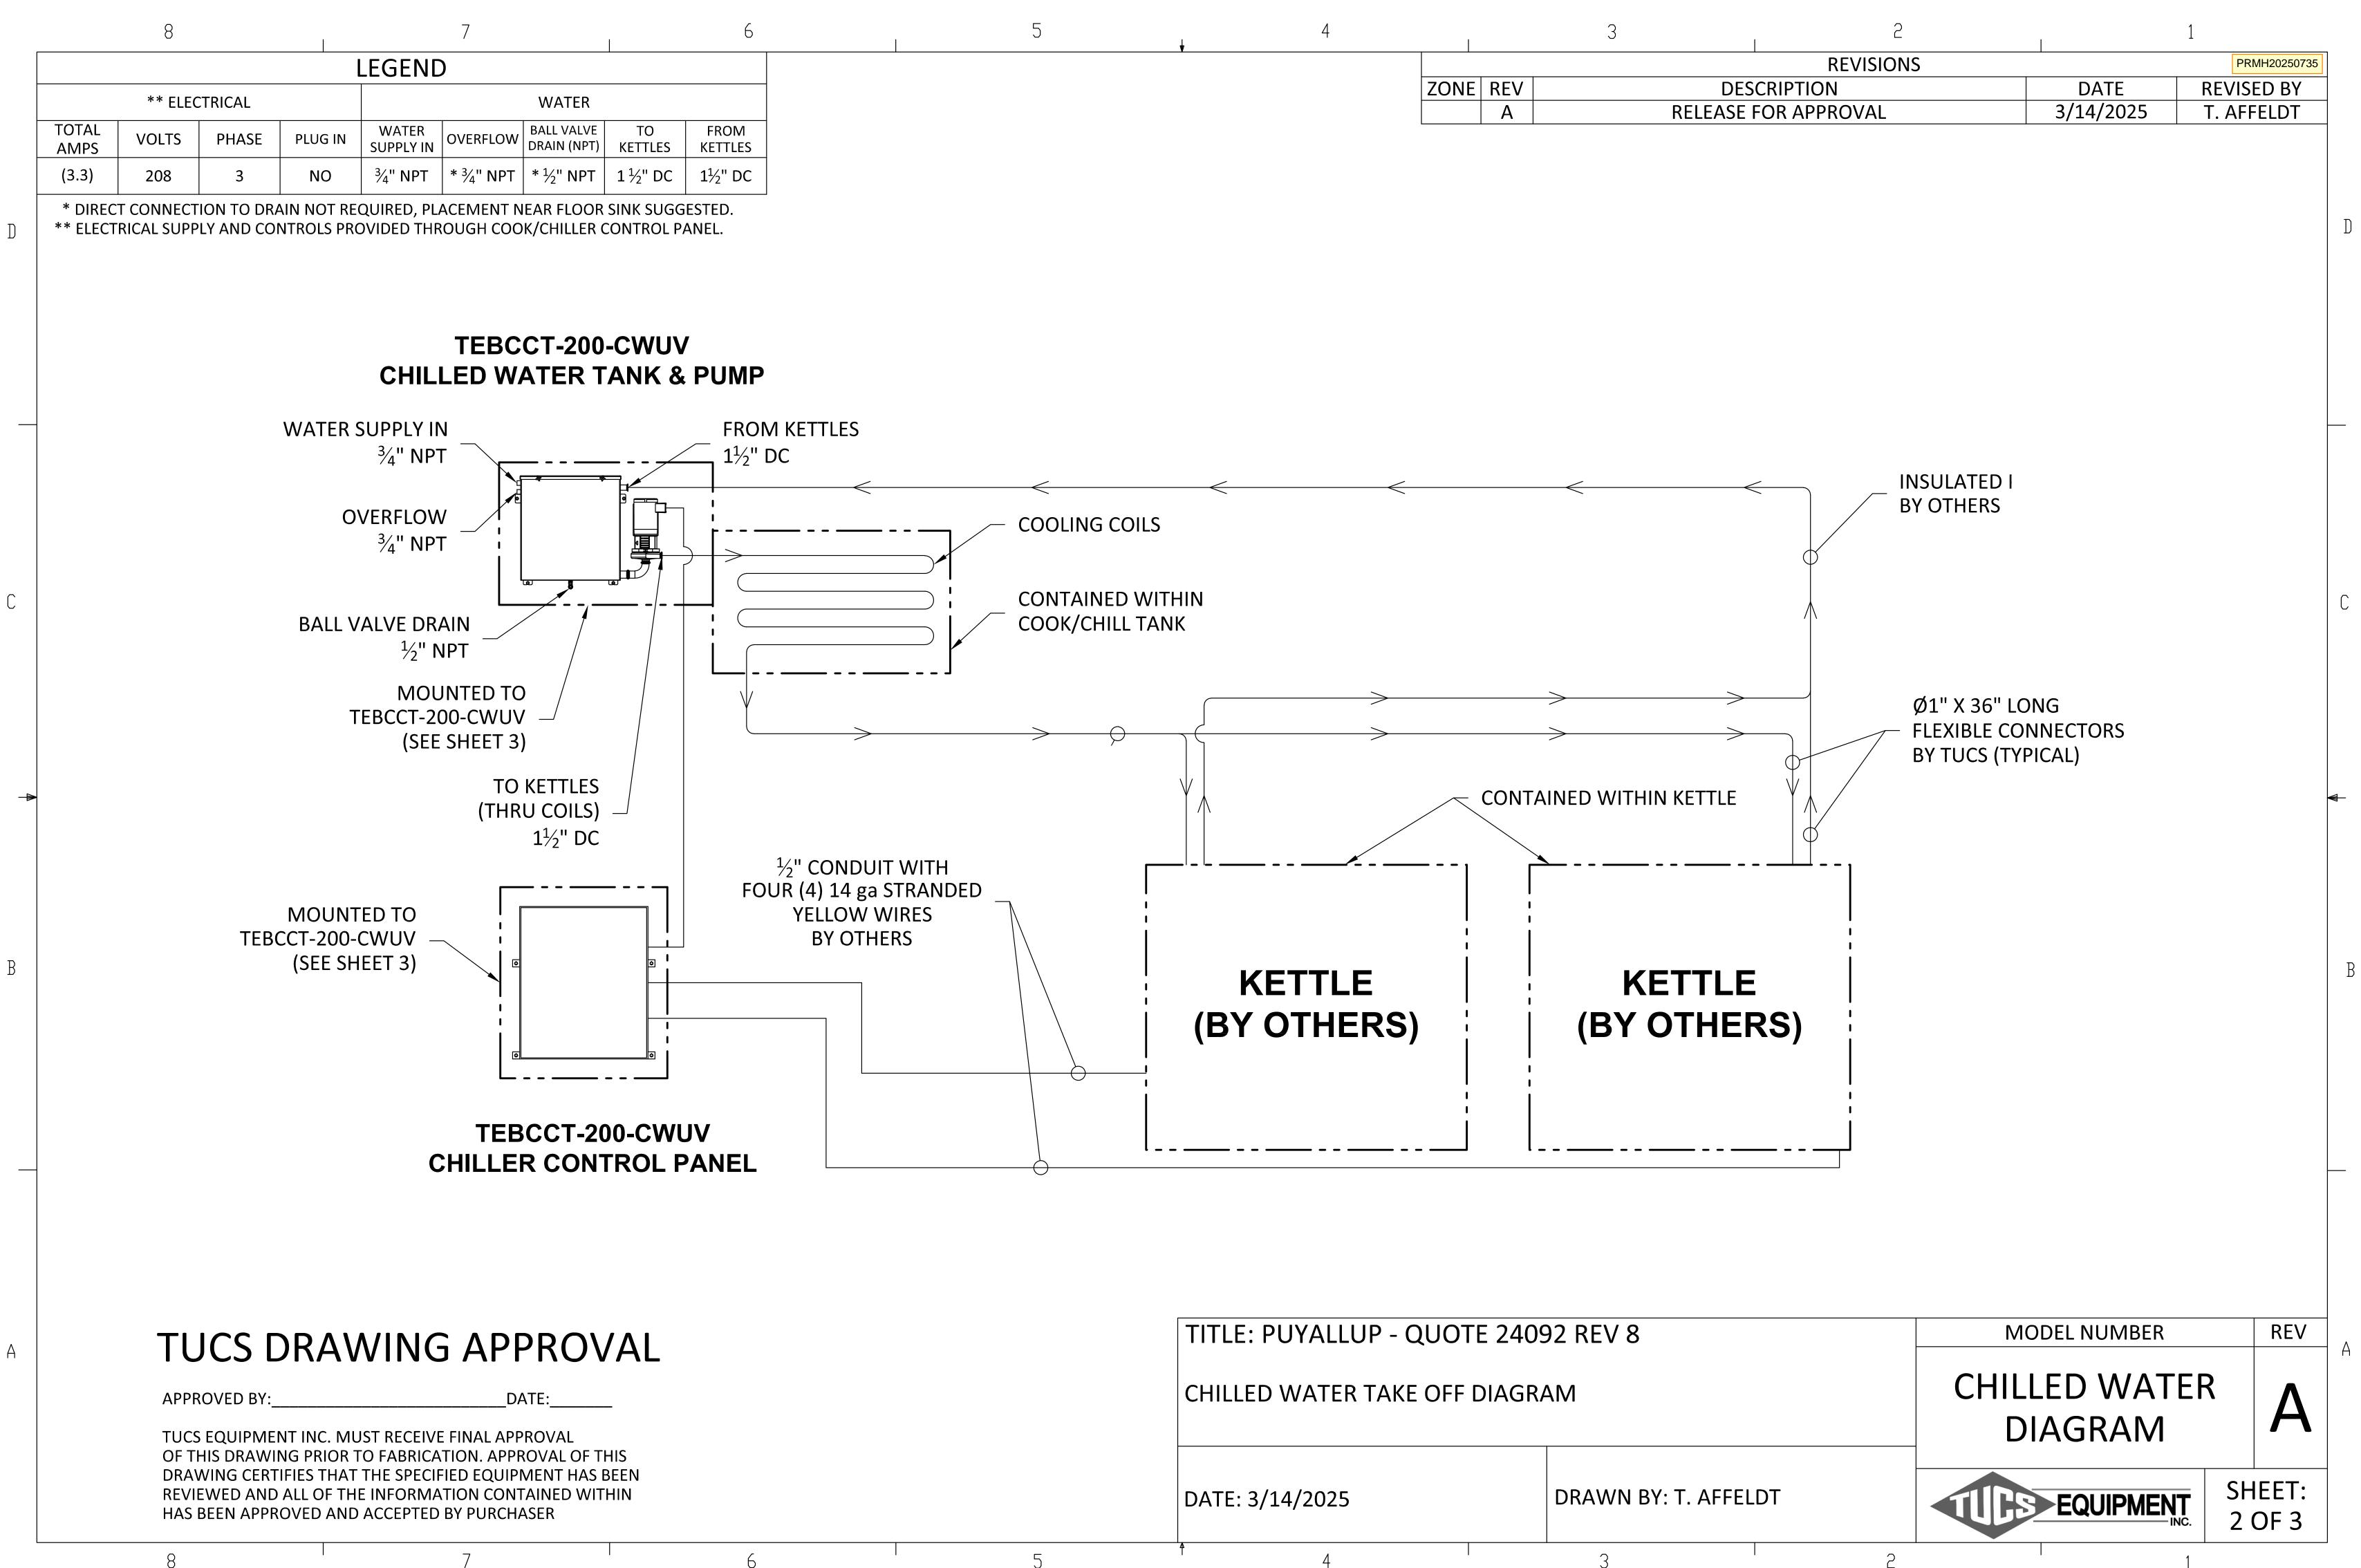

 $\mathbb{D}$ 

С

В

А

- STEAM OUT, AND POTABLE WATER.

| t f                                 | 4                 |     | 3 |  |  |  |  |
|-------------------------------------|-------------------|-----|---|--|--|--|--|
| DATE: 3/14/2025                     | DRAWN BY: T. AFFE | LDT |   |  |  |  |  |
| BATCH COOK CHILL TANK, 200 GALLON   |                   |     |   |  |  |  |  |
| TITLE: PUYALLUP - QUOTE 24092 REV 8 |                   |     |   |  |  |  |  |

2