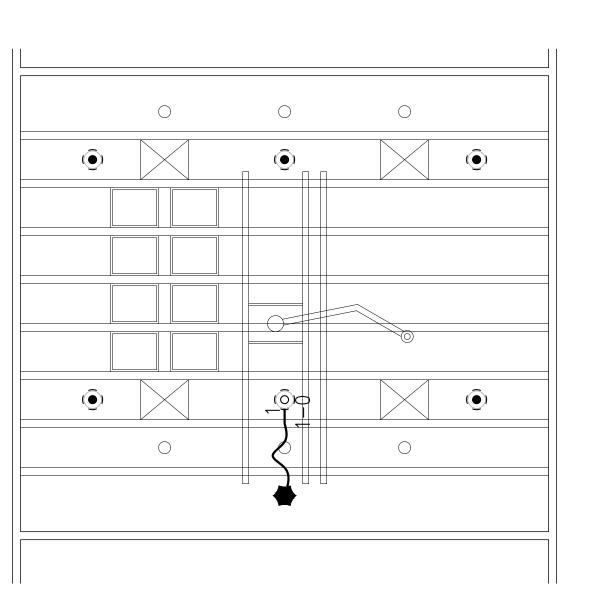

## **GENERAL NOTES**

| 1. |                | DENOTES EXISTING FIRE SPRINKLER PIPI | NG. |
|----|----------------|--------------------------------------|-----|
| 2. |                | DENOTES NEW FIRE SPRINKLER PIPING.   |     |
| 3. | DENOTES EXIST  | STING PENDENT SPRINKLER TO REMAIN.   |     |
| 4. | O DENOTES EXIS | STING UPRIGHT SPRINKLER TO REMAIN.   |     |

## SCOPE OF WORK

1. RELOCATE SPRINKLER FOR RAILING OBSTRUCTION.

5. 

DENOTES EXISTING SPRINKLER TO RELOCATE.

TYP. FLEXIBLE SPRINKLER DETAIL

ORIFICE SIZES AND TYPE

| WASHINGTON STATE CERTIFICATE OF COMPETENCY FIRE SPRINKLER SYSTEMS  Matthew Greene 9819-0311-C Level 3 Patriot Fire Protection, Inc. PATRIFPO99CF  Matthe James 6/4/25 | $ \frac{1}{2}  \frac{5}{16}  \frac{3}{8}  \frac{7}{16}  \frac{1}{2}  \text{SPRAY} $ $ \frac{3}{4}  \frac{17}{32} \qquad \text{SPRAY} $ $ \frac{1}{2}  \frac{3}{8}  \frac{7}{16}  \frac{1}{2}  \text{SIDEWALL} $ $ \frac{1}{3}  \frac{1}{16}  \text{DRY TYPE} $ | <ul> <li>○ 1/2"</li> <li>○ 1"</li> <li>○ 3/4"</li> <li>○ 1"</li> <li>○ 1/2"</li> <li>○ 1/2"</li> <li>○ 1/2"</li> <li>○ 1/2"</li> <li>○ 1"</li> </ul> |
|-----------------------------------------------------------------------------------------------------------------------------------------------------------------------|----------------------------------------------------------------------------------------------------------------------------------------------------------------------------------------------------------------------------------------------------------------|------------------------------------------------------------------------------------------------------------------------------------------------------|
| Signature Date                                                                                                                                                        | 1" $\frac{1}{2}$ DRY TYPE                                                                                                                                                                                                                                      |                                                                                                                                                      |
| 2 - WAY EARTHQUAKE BRACE  4 - WAY EARTHQUAKE BRACE  STRUCTURE TO CENTER LINE OF PIPE IN INCHES  FITTING LEGEND  P PIPE-O-LET                                          | ⇒ 350° SPRIN                                                                                                                                                                                                                                                   | O A B B B B B B B B B B B B B B B B B B                                                                                                              |
| F PLAIN END FIT FITTING                                                                                                                                               | APPROVAL REQ                                                                                                                                                                                                                                                   | UIRED                                                                                                                                                |
| SN GROOVED SHAPED NIPPLE                                                                                                                                              | CITY OF PUYALLUP                                                                                                                                                                                                                                               | •                                                                                                                                                    |
| TSN THREADED SHAPED NIPPLE                                                                                                                                            |                                                                                                                                                                                                                                                                |                                                                                                                                                      |
|                                                                                                                                                                       |                                                                                                                                                                                                                                                                |                                                                                                                                                      |