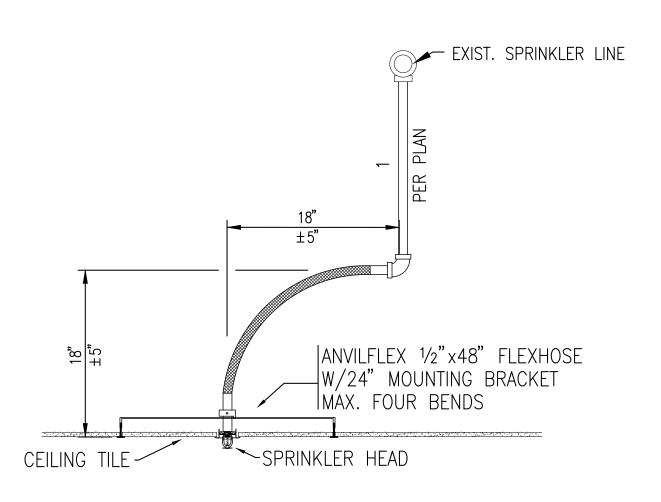

## SCOPE OF WORK

1. RELOCATE SPRINKLER FOR RAILING OBSTRUCTION.

5. 

DENOTES EXISTING SPRINKLER TO RELOCATE.

TYP. FLEXIBLE SPRINKLER DETAIL

ORIFICE SIZES AND TYPE

| WASHINGTON STATE CERTIFICATE OF COMPETENCY FIRE SPRINKLER SYSTEMS  Matthew Greene 9819-0311-C Level 3 Patriot Fire Protection, Inc. PATRIFPO99CF  Matthe James 6/4/25 | $ \frac{1}{2}  \frac{5}{16}  \frac{3}{8}  \frac{7}{16}  \frac{1}{2}  \text{SPRAY} $ $ \frac{3}{4}  \frac{17}{32} \qquad \text{SPRAY} $ $ \frac{1}{2}  \frac{3}{8}  \frac{7}{16}  \frac{1}{2}  \text{SIDEWALL} $ $ \frac{1}{3}  \frac{1}{16}  \text{DRY TYPE} $ | <ul> <li>○ 1/2"</li> <li>○ 1"</li> <li>○ 3/4"</li> <li>○ 1"</li> <li>○ 1/2"</li> <li>○ 1/2"</li> <li>○ 1/2"</li> <li>○ 1/2"</li> <li>○ 1"</li> </ul> |
|-----------------------------------------------------------------------------------------------------------------------------------------------------------------------|----------------------------------------------------------------------------------------------------------------------------------------------------------------------------------------------------------------------------------------------------------------|------------------------------------------------------------------------------------------------------------------------------------------------------|
| Signature Date                                                                                                                                                        | 1" $\frac{1}{2}$ DRY TYPE                                                                                                                                                                                                                                      |                                                                                                                                                      |
| 2 - WAY EARTHQUAKE BRACE  4 - WAY EARTHQUAKE BRACE  STRUCTURE TO CENTER LINE OF PIPE IN INCHES  FITTING LEGEND  P PIPE-O-LET                                          | ⇒ 350° SPRIN                                                                                                                                                                                                                                                   | O A B B B B B B B B B B B B B B B B B B                                                                                                              |
| F PLAIN END FIT FITTING                                                                                                                                               | APPROVAL REQ                                                                                                                                                                                                                                                   | UIRED                                                                                                                                                |
| SN GROOVED SHAPED NIPPLE                                                                                                                                              | CITY OF PUYALLUP                                                                                                                                                                                                                                               | •                                                                                                                                                    |
| TSN THREADED SHAPED NIPPLE                                                                                                                                            |                                                                                                                                                                                                                                                                |                                                                                                                                                      |
|                                                                                                                                                                       |                                                                                                                                                                                                                                                                |                                                                                                                                                      |