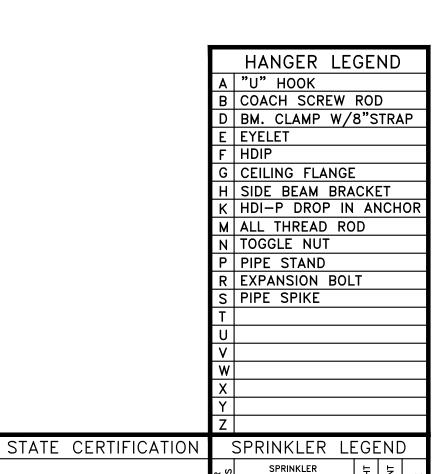

## SCOPE OF WORK

1. RELOCATE SPRINKLER FOR RAILING OBSTRUCTION.

5. 

DENOTES EXISTING SPRINKLER TO RELOCATE.

TYP. FLEXIBLE SPRINKLER DETAIL

ORIFICE SIZES AND TYPE

| WASHINGTON STATE CERTIFICATE OF COMPETENCY FIRE SPRINKLER SYSTEMS  Matthew Greene 9819-0311-C Level 3 Patriot Fire Protection, Inc. PATRIFPO99CF  Matthe James 6/4/25 | $ \frac{1}{2}  \frac{5}{16}  \frac{3}{8}  \frac{7}{16}  \frac{1}{2}  \text{SPRAY} $ $ \frac{3}{4}  \frac{17}{32} \qquad \text{SPRAY} $ $ \frac{1}{2}  \frac{3}{8}  \frac{7}{16}  \frac{1}{2}  \text{SIDEWALL} $ $ \frac{1}{3}  \frac{1}{16}  \text{DRY TYPE} $ | <ul> <li>○ 1/2"</li> <li>○ 1"</li> <li>○ 3/4"</li> <li>○ 1"</li> <li>○ 1/2"</li> <li>○ 1/2"</li> <li>○ 1/2"</li> <li>○ 1/2"</li> <li>○ 1"</li> </ul> |
|-----------------------------------------------------------------------------------------------------------------------------------------------------------------------|----------------------------------------------------------------------------------------------------------------------------------------------------------------------------------------------------------------------------------------------------------------|------------------------------------------------------------------------------------------------------------------------------------------------------|
| Signature Date                                                                                                                                                        | 1" $\frac{1}{2}$ DRY TYPE                                                                                                                                                                                                                                      |                                                                                                                                                      |
| 2 - WAY EARTHQUAKE BRACE  4 - WAY EARTHQUAKE BRACE  STRUCTURE TO CENTER LINE OF PIPE IN INCHES  FITTING LEGEND  P PIPE-O-LET                                          | ⇒ 350° SPRIN                                                                                                                                                                                                                                                   | O A B B B B B B B B B B B B B B B B B B                                                                                                              |
| F PLAIN END FIT FITTING                                                                                                                                               | APPROVAL REQ                                                                                                                                                                                                                                                   | UIRED                                                                                                                                                |
| SN GROOVED SHAPED NIPPLE                                                                                                                                              | CITY OF PUYALLUP                                                                                                                                                                                                                                               | •                                                                                                                                                    |
| TSN THREADED SHAPED NIPPLE                                                                                                                                            |                                                                                                                                                                                                                                                                |                                                                                                                                                      |
|                                                                                                                                                                       |                                                                                                                                                                                                                                                                |                                                                                                                                                      |