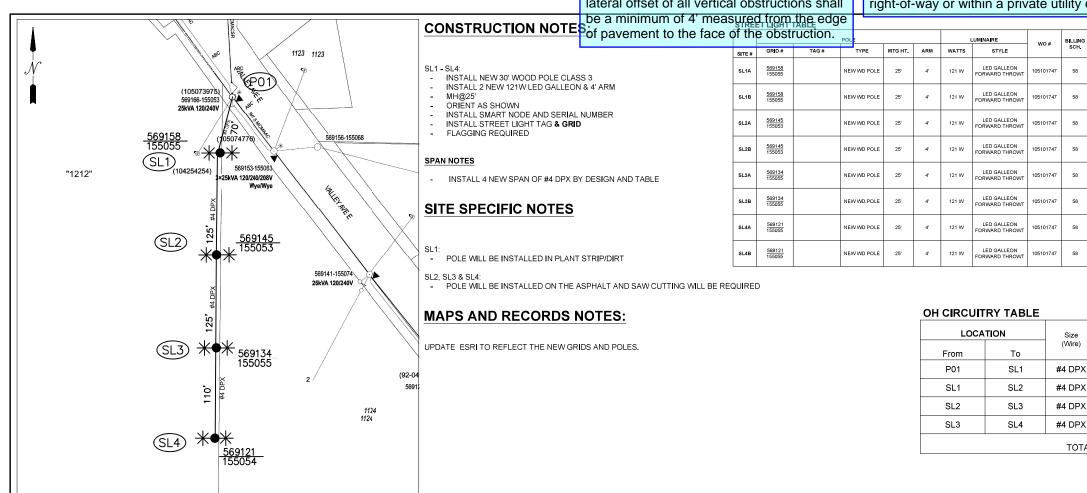

PRFUP20250671

SITE PLAN

Any public curb, gutter, or sidewalk broken now or during the course of construction shall be removed and replaced per City Standards.

Where a curb exists, the lateral offset of all vertical obstructions shall be a minimum of 1.5' from the face of the curb to the face of the vertical obstruction and a minimum of 3' at intersections. Where no curb exists, the lateral offset of all vertical obstructions shall

Anchored guy wire shall be installed or retrofit with a minimum 7-feet of overhead sidewalk clearance. The guy-wire shall not obstruct access to any property or to a public or private utility facility. The guy wire shall be anchored in the public right-of-way or within a private utility easement.

120/240

120/240

120/240

| 4' | 121 W | LED GALLEON<br>FORWARD THROWT | 105101747 | 58 | 120/240 |  |
|----|-------|-------------------------------|-----------|----|---------|--|
| 4' | 121 W | LED GALLEON<br>FORWARD THROWT | 105101747 | 58 | 120/240 |  |
| 4' | 121 W | LED GALLEON<br>FORWARD THROWT | 105101747 | 58 | 120/240 |  |
| 4' | 121 W | LED GALLEON<br>FORWARD THROWT | 105101747 | 58 | 120/240 |  |

| LOCA | TION    | Size<br>(Wire) | Design<br>Length (ft) | Actual<br>Length (ft) |  |
|------|---------|----------------|-----------------------|-----------------------|--|
| From | То      | (vviie)        | Length (it)           | Lengin (it)           |  |
| P01  | SL1     | #4 DPX         | 70                    |                       |  |
| SL1  | SL2     | #4 DPX         | 125                   |                       |  |
| SL2  | SL3     | #4 DPX         | 125                   |                       |  |
| SL3  | SL3 SL4 |                | 110                   |                       |  |
|      |         | TOTAL          | 430                   |                       |  |