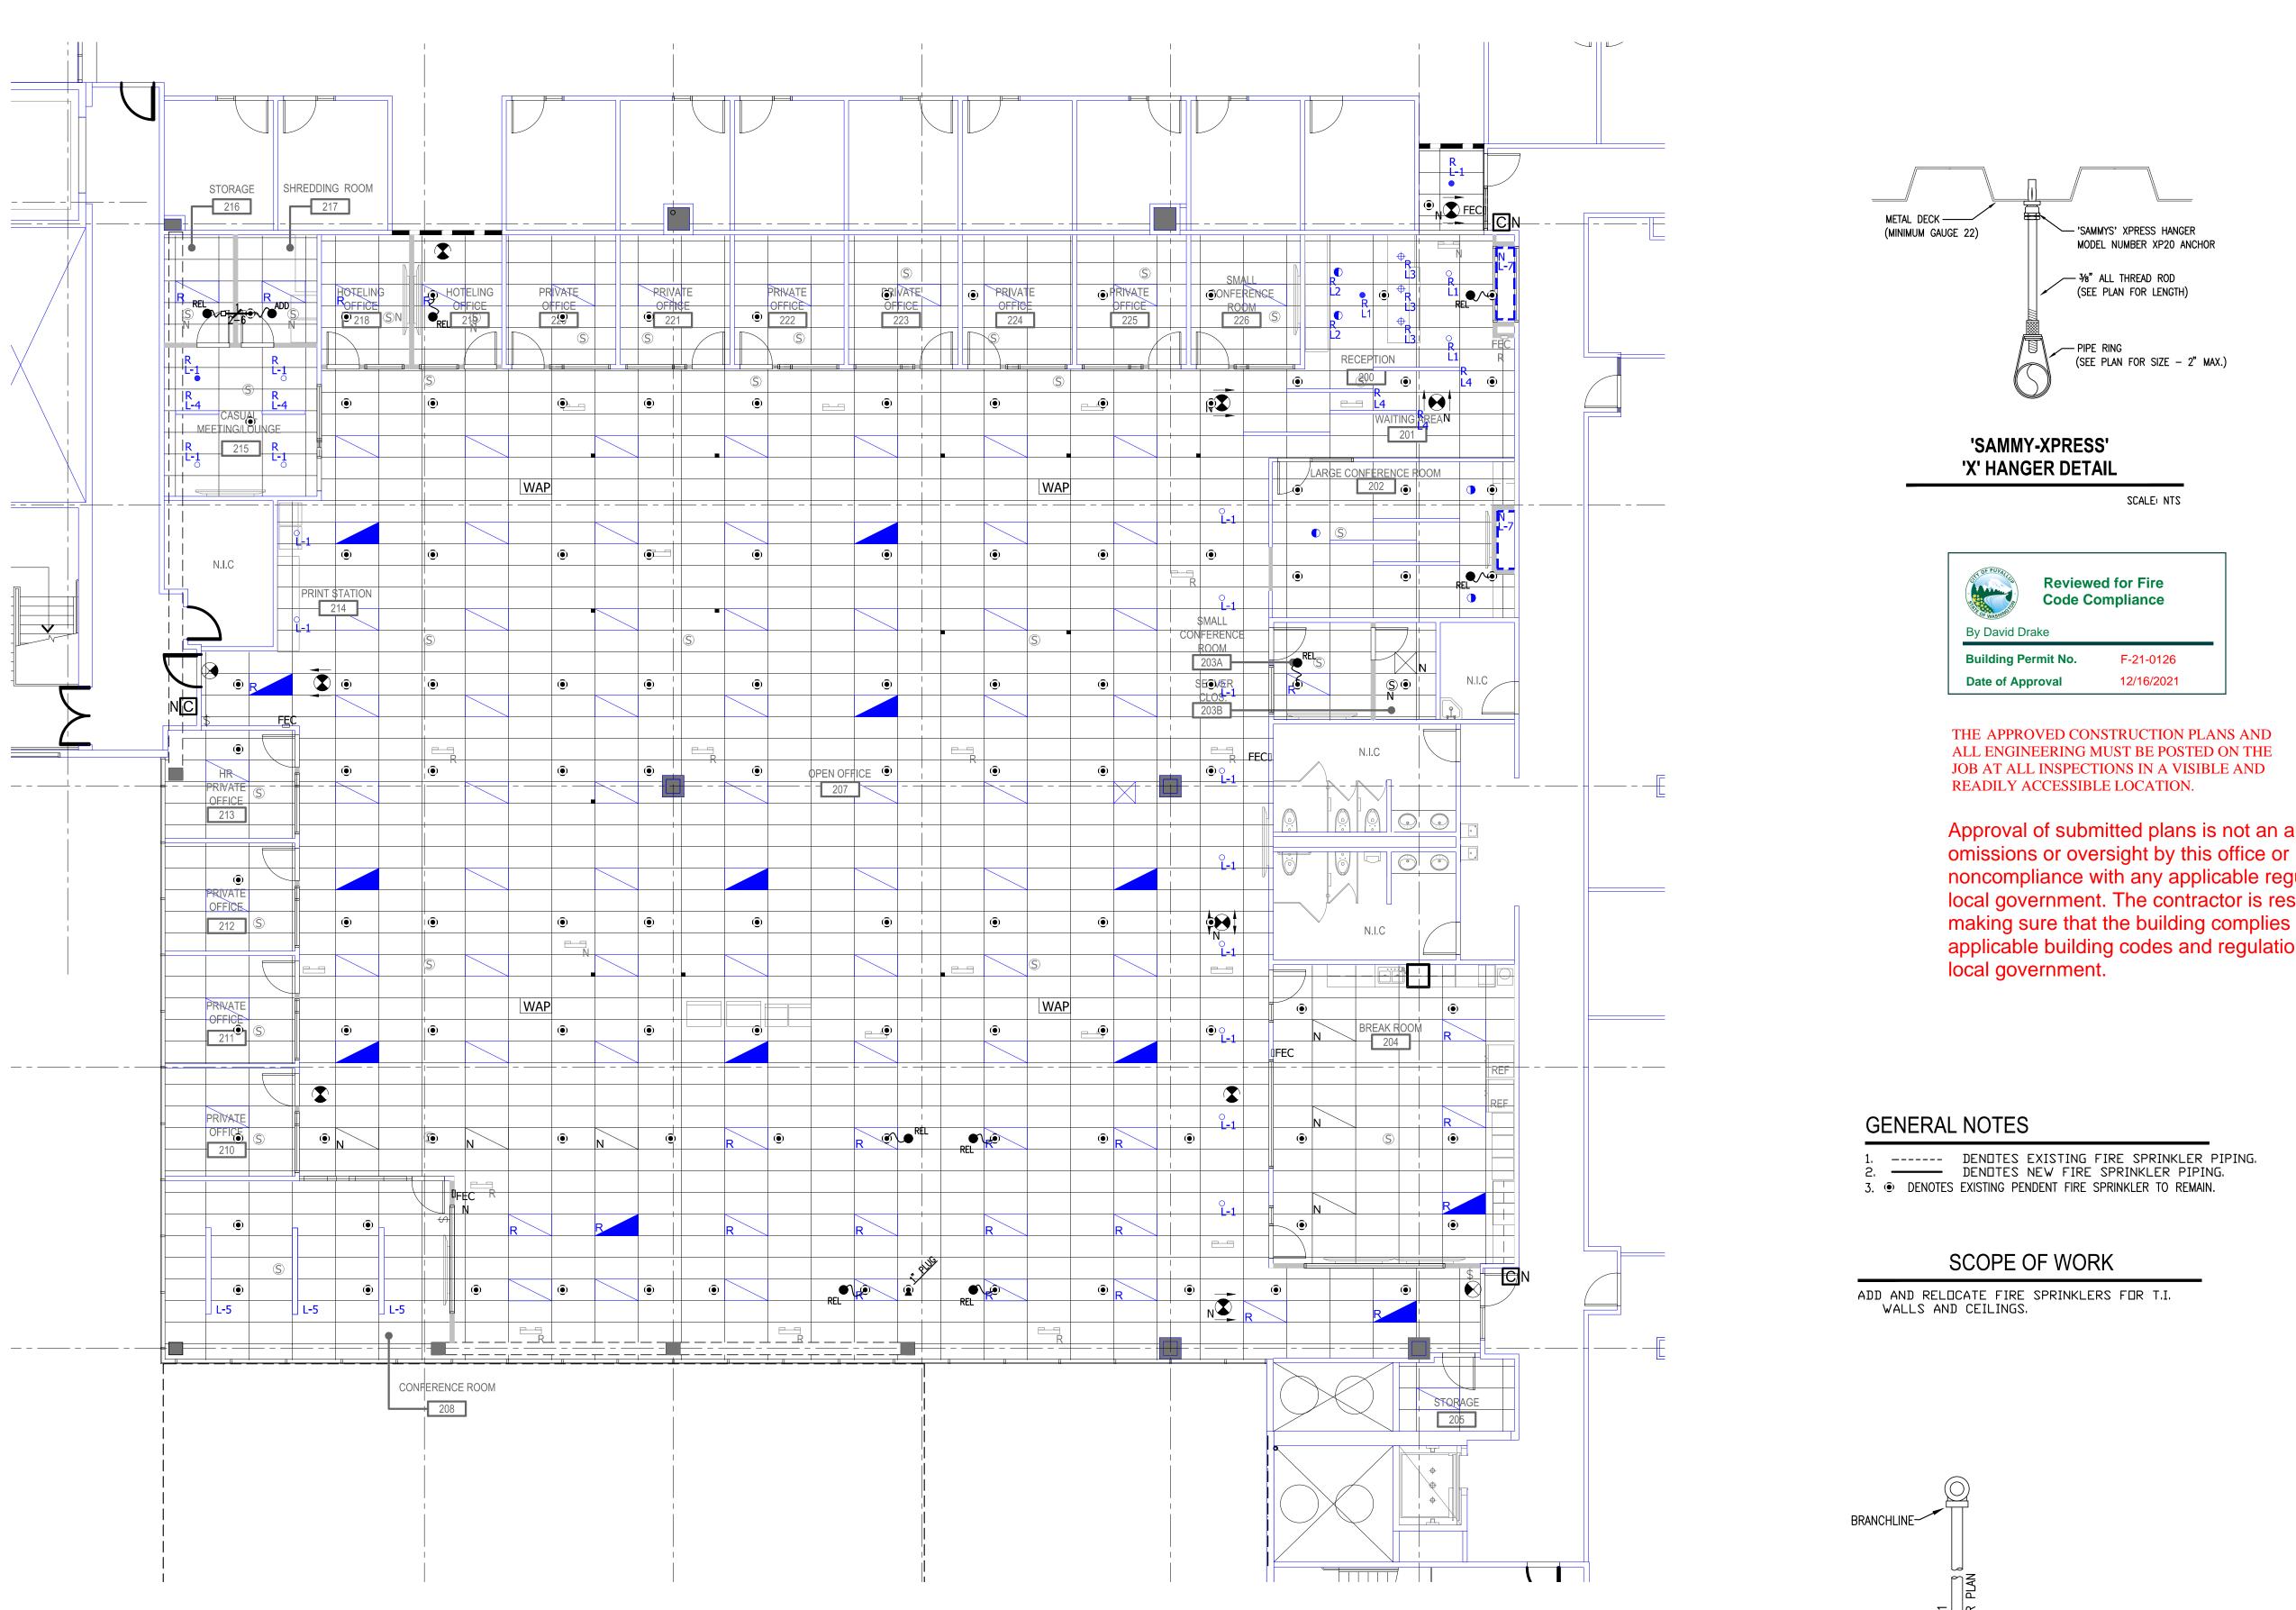

PARTIAL 2ND FLOOR - SUITE 250 SCALE: 1/8"=1'-0"

CEILING TILE

| Reviewed for Fire<br>Code Compliance |            |  |  |  |  |  |  |
|--------------------------------------|------------|--|--|--|--|--|--|
| d Drake                              |            |  |  |  |  |  |  |
| g Permit No.                         | F-21-0126  |  |  |  |  |  |  |
| Approval                             | 12/16/2021 |  |  |  |  |  |  |
|                                      |            |  |  |  |  |  |  |