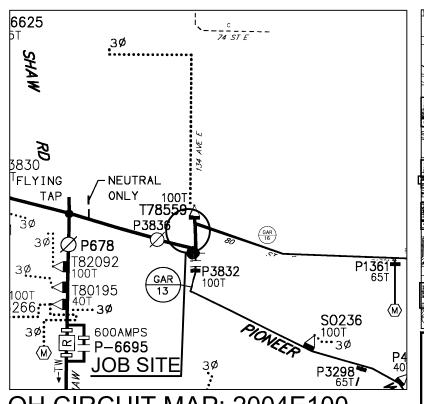

OH CIRCUIT MAP: 2004E100

SCALE 6" = 1 MILE

2

REV#

**PIERCE** 

T20N-R04E-26S

2004E099/104

**DESIGNED BY POTELCO** 