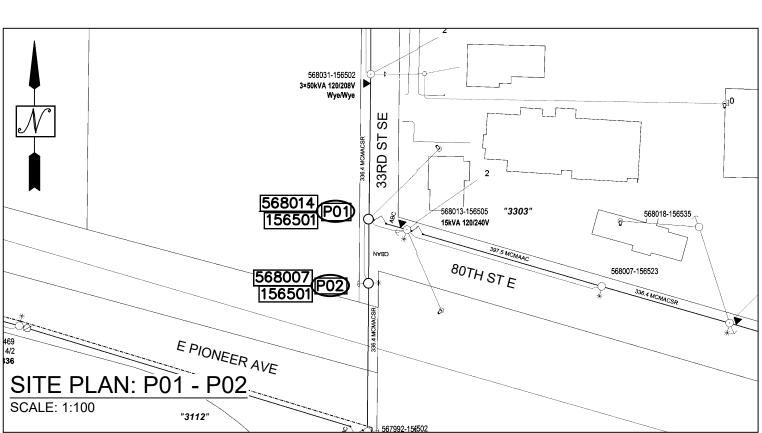

## P01 (568014-156501)

- **RETENTION SEC APPROX 60' TO P02**
- CREW TO MAINTAIN MIN 30" MIDSPAN CLEARANCE