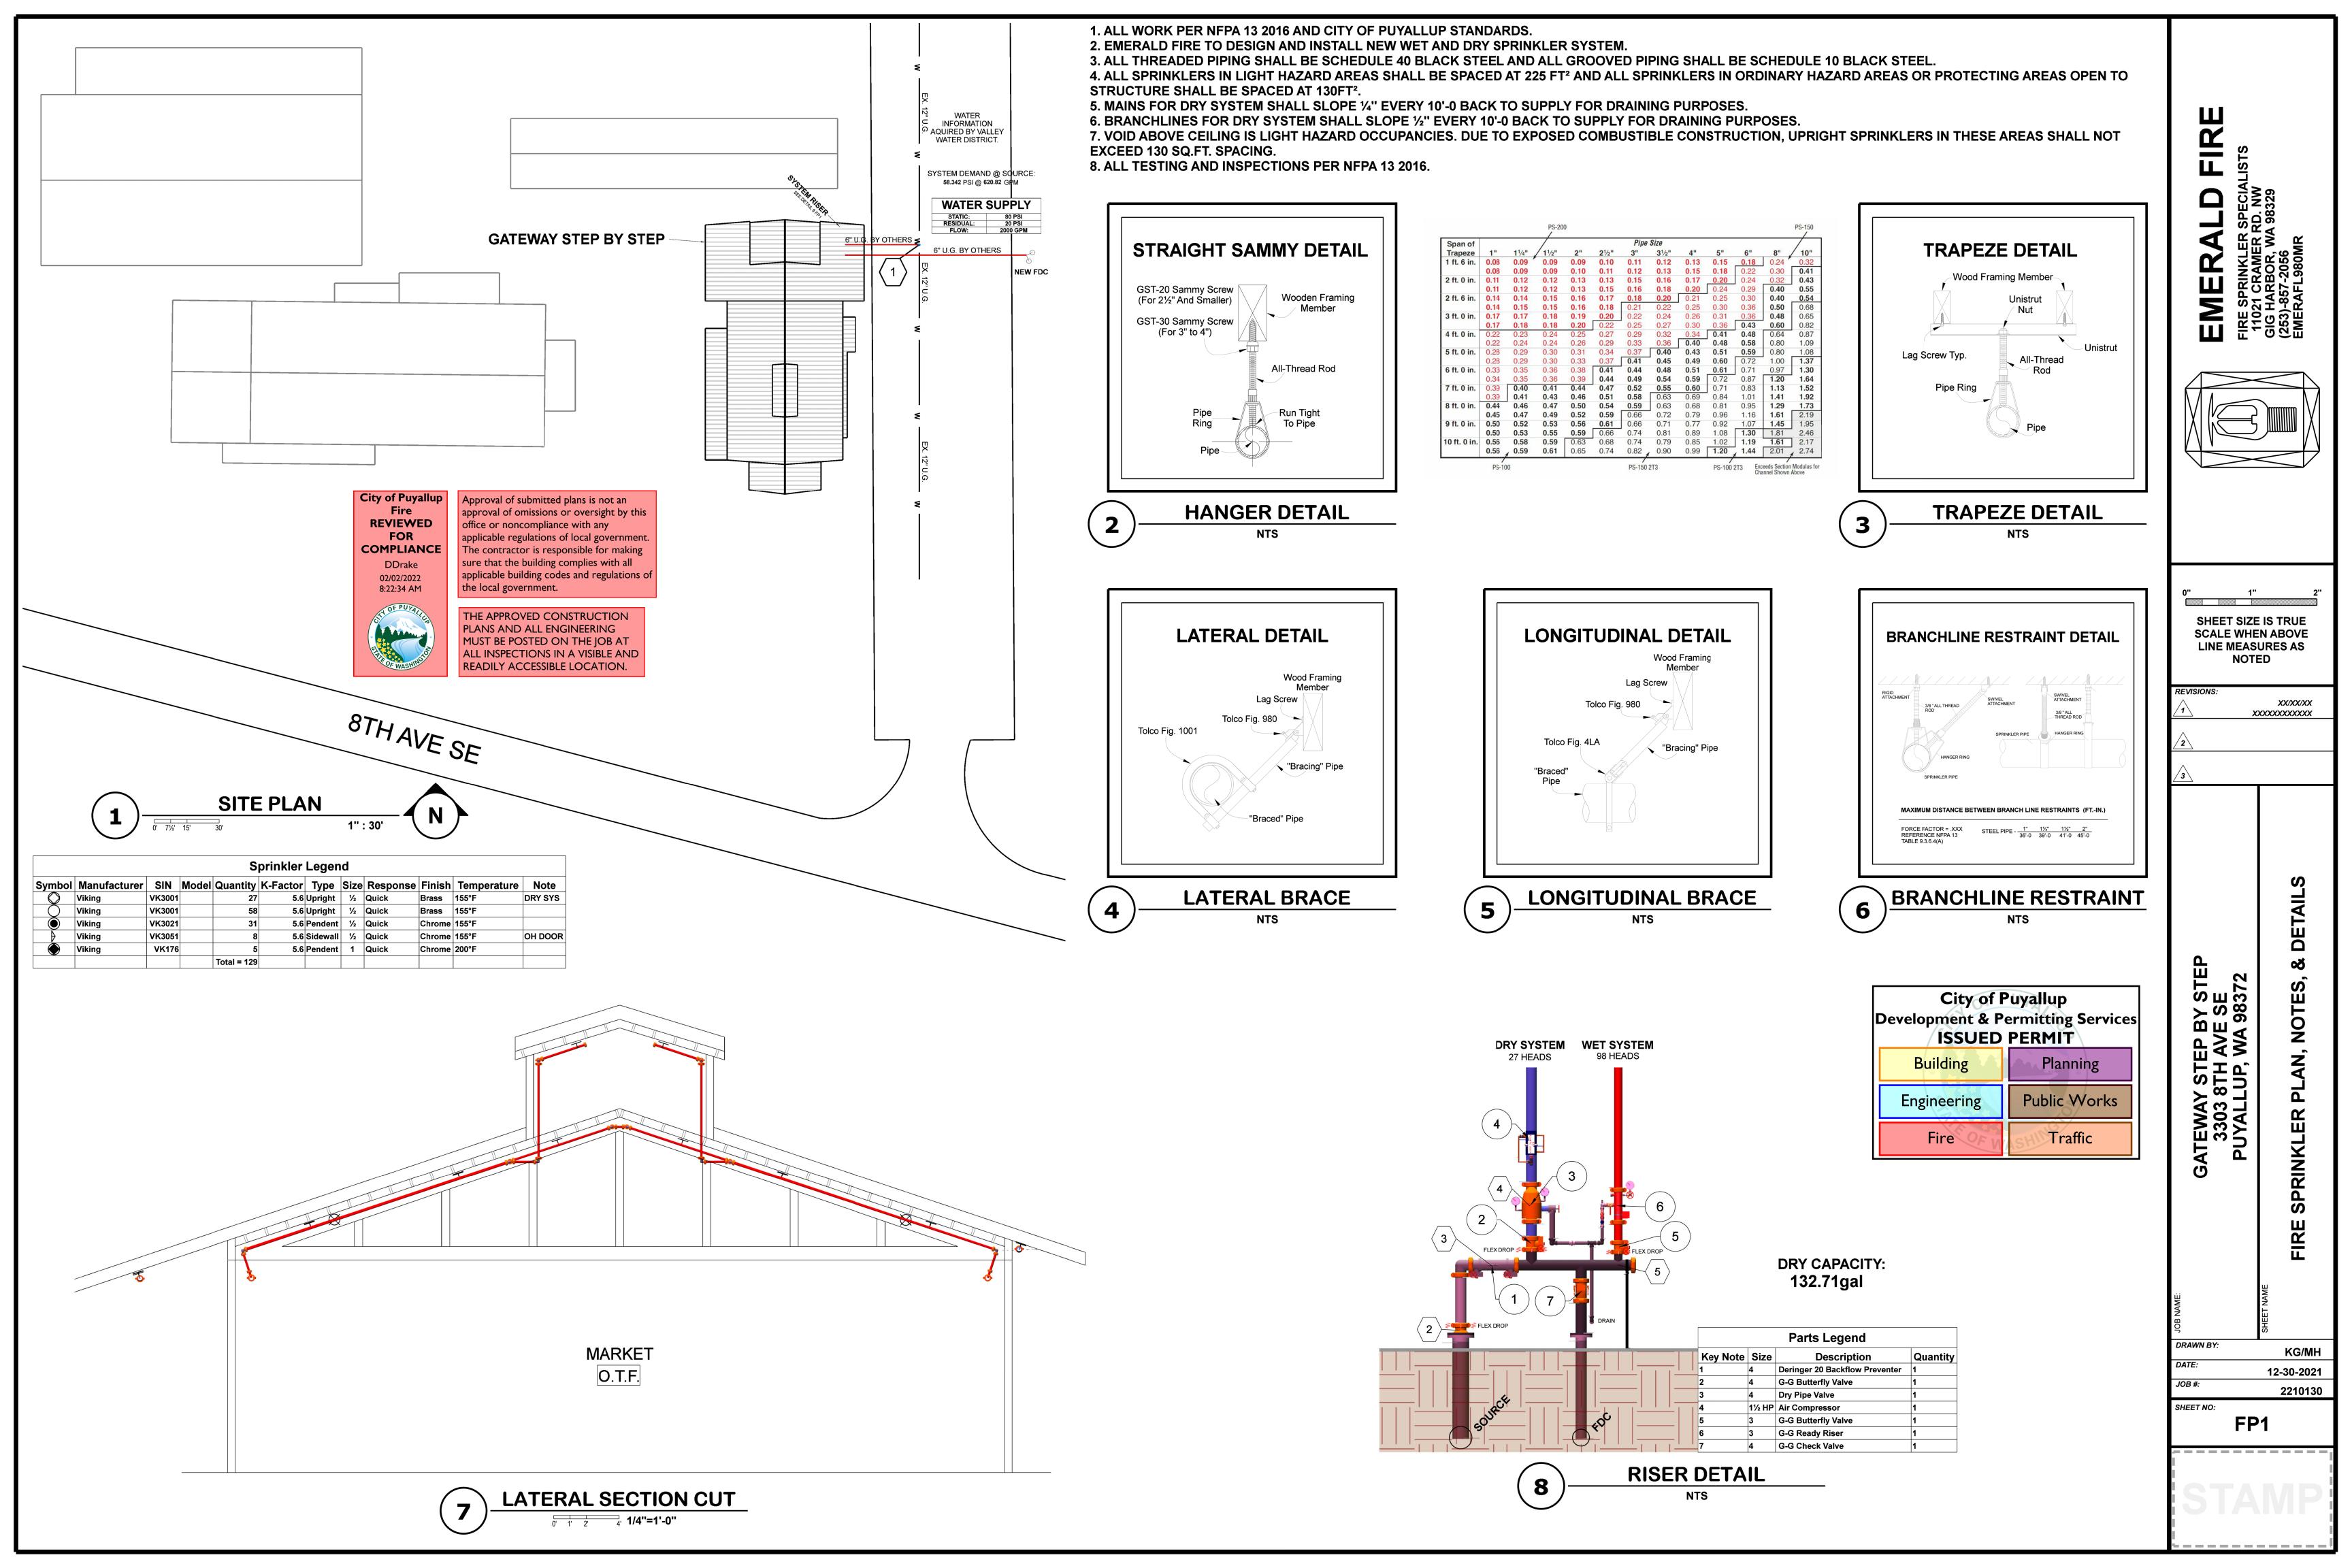

|          | SYMBOL LEGEND       |
|----------|---------------------|
|          | SYSTEM PIPE         |
| /        | PIPE HANGER         |
| ·/.      | TRAPEZE PIPE HANGER |
| <u>~</u> | LATERAL BRACE       |
| 1        | LONGITUDINAL BRACE  |
| Z        | FLEX DROP           |
|          | HYDRAULIC NODE      |
| $\star$  | ELEVATION           |

| 03ft | PIPE HA                                                                     | PE HANGE<br>BRACE<br>NAL BRACE<br>DROP<br>LIC NODE |                |               | 2              | Flex<br>Hose | and and a second | ver Plate<br>er Head | ETAIL        |                                                       |               |              |              | EREE SPRINKLER SP<br>IIO21 CRAMER RD<br>IIO21 CRAMER RD<br>NOTE                                                                                                     | N ABOVE<br>JRES AS                    |
|------|-----------------------------------------------------------------------------|----------------------------------------------------|----------------|---------------|----------------|--------------|--------------------------------------------------------------------------------------------------------------------------------------------------------------------------------------------------------------------------------------------------------------------------------------------------------------------------------------------------------------------------------------------------------------------------------------------------------------------------------------------------------------------------------------------------------------------------------------------------------------------------------------------------------------------------------------------------------------------------------------------------------------------------------------------------------------------------------------------------------------------------------------------------------------------------------------------------------------------------------------------------------------------------------------------------------------------------------------------------------------------------------------------------------------------------------------------------------------------------------------------------------------------------------------------------------------------------------------------------------------------------------------------------------------------------------------------------------------------------------------------------------------------------------------------------------------------------------------------------------------------------------------------------------------------------------------------------------------------------------------------------------------------------------------------------------------------------------------------------------------------------------------------------------------------------------------------------------------------------------------------------------------------------------------------------------------------------------------------------------------------------------|----------------------|--------------|-------------------------------------------------------|---------------|--------------|--------------|---------------------------------------------------------------------------------------------------------------------------------------------------------------------|---------------------------------------|
| 64ft | 9<br>10                                                                     |                                                    | N 2<br>5'-9½   |               | B              | SEE I        | RHANG PROTE<br>610<br>610<br>610<br>610<br>610<br>610<br>610<br>610                                                                                                                                                                                                                                                                                                                                                                                                                                                                                                                                                                                                                                                                                                                                                                                                                                                                                                                                                                                                                                                                                                                                                                                                                                                                                                                                                                                                                                                                                                                                                                                                                                                                                                                                                                                                                                                                                                                                                                                                                                                            | 54ft²                | Deve         | 599<br>2<br>2<br>4'-0<br>0'-6<br>NE OF OVERHANG ABOVE |               | mitting S    | ng<br>/orks  | CATEWAY STEP BY STEP<br>3<br>3<br>CATEWAY STEP<br>3<br>3<br>CATEWAY STEP<br>BY STEP<br>3<br>3<br>3<br>1<br>1<br>1<br>1<br>1<br>1<br>1<br>1<br>1<br>1<br>1<br>1<br>1 | FIRE SPRINKLER PLAN, NOTES, & DETAILS |
|      | <b>TA</b><br>NOMINAL PIPE<br>SIZE (IN.)                                     | BLE 6                                              | 5-2.2 M/<br>1" | AXIMU<br>1¼'' |                |              | E BETV<br>2½"                                                                                                                                                                                                                                                                                                                                                                                                                                                                                                                                                                                                                                                                                                                                                                                                                                                                                                                                                                                                                                                                                                                                                                                                                                                                                                                                                                                                                                                                                                                                                                                                                                                                                                                                                                                                                                                                                                                                                                                                                                                                                                                  |                      | HANGE<br>3½" | ERS (F<br>4''                                         | T. IN.)<br>5" | 6"           | 8"           | Эмени ву:   DATE:   JOB #:   SHEET NO:                                                                                                                              |                                       |
|      | STEEL PIPE EXCEPT<br>THREADED LIGHTWALL<br>THREADED LIGHTWALL<br>STEEL PIPE | N/A<br>N/A                                         | 12'-0<br>12'-0 |               | 15'-0<br>12'-0 |              | 15'-0<br>12'-0                                                                                                                                                                                                                                                                                                                                                                                                                                                                                                                                                                                                                                                                                                                                                                                                                                                                                                                                                                                                                                                                                                                                                                                                                                                                                                                                                                                                                                                                                                                                                                                                                                                                                                                                                                                                                                                                                                                                                                                                                                                                                                                 | 15'-0<br>12'-0       |              | 15'-0<br>N/A                                          | 15'-0<br>N/A  | 15'-0<br>N/A | 15'-0<br>N/A | STA                                                                                                                                                                 | MP                                    |

FLEX DROP DETAIL

FIRE