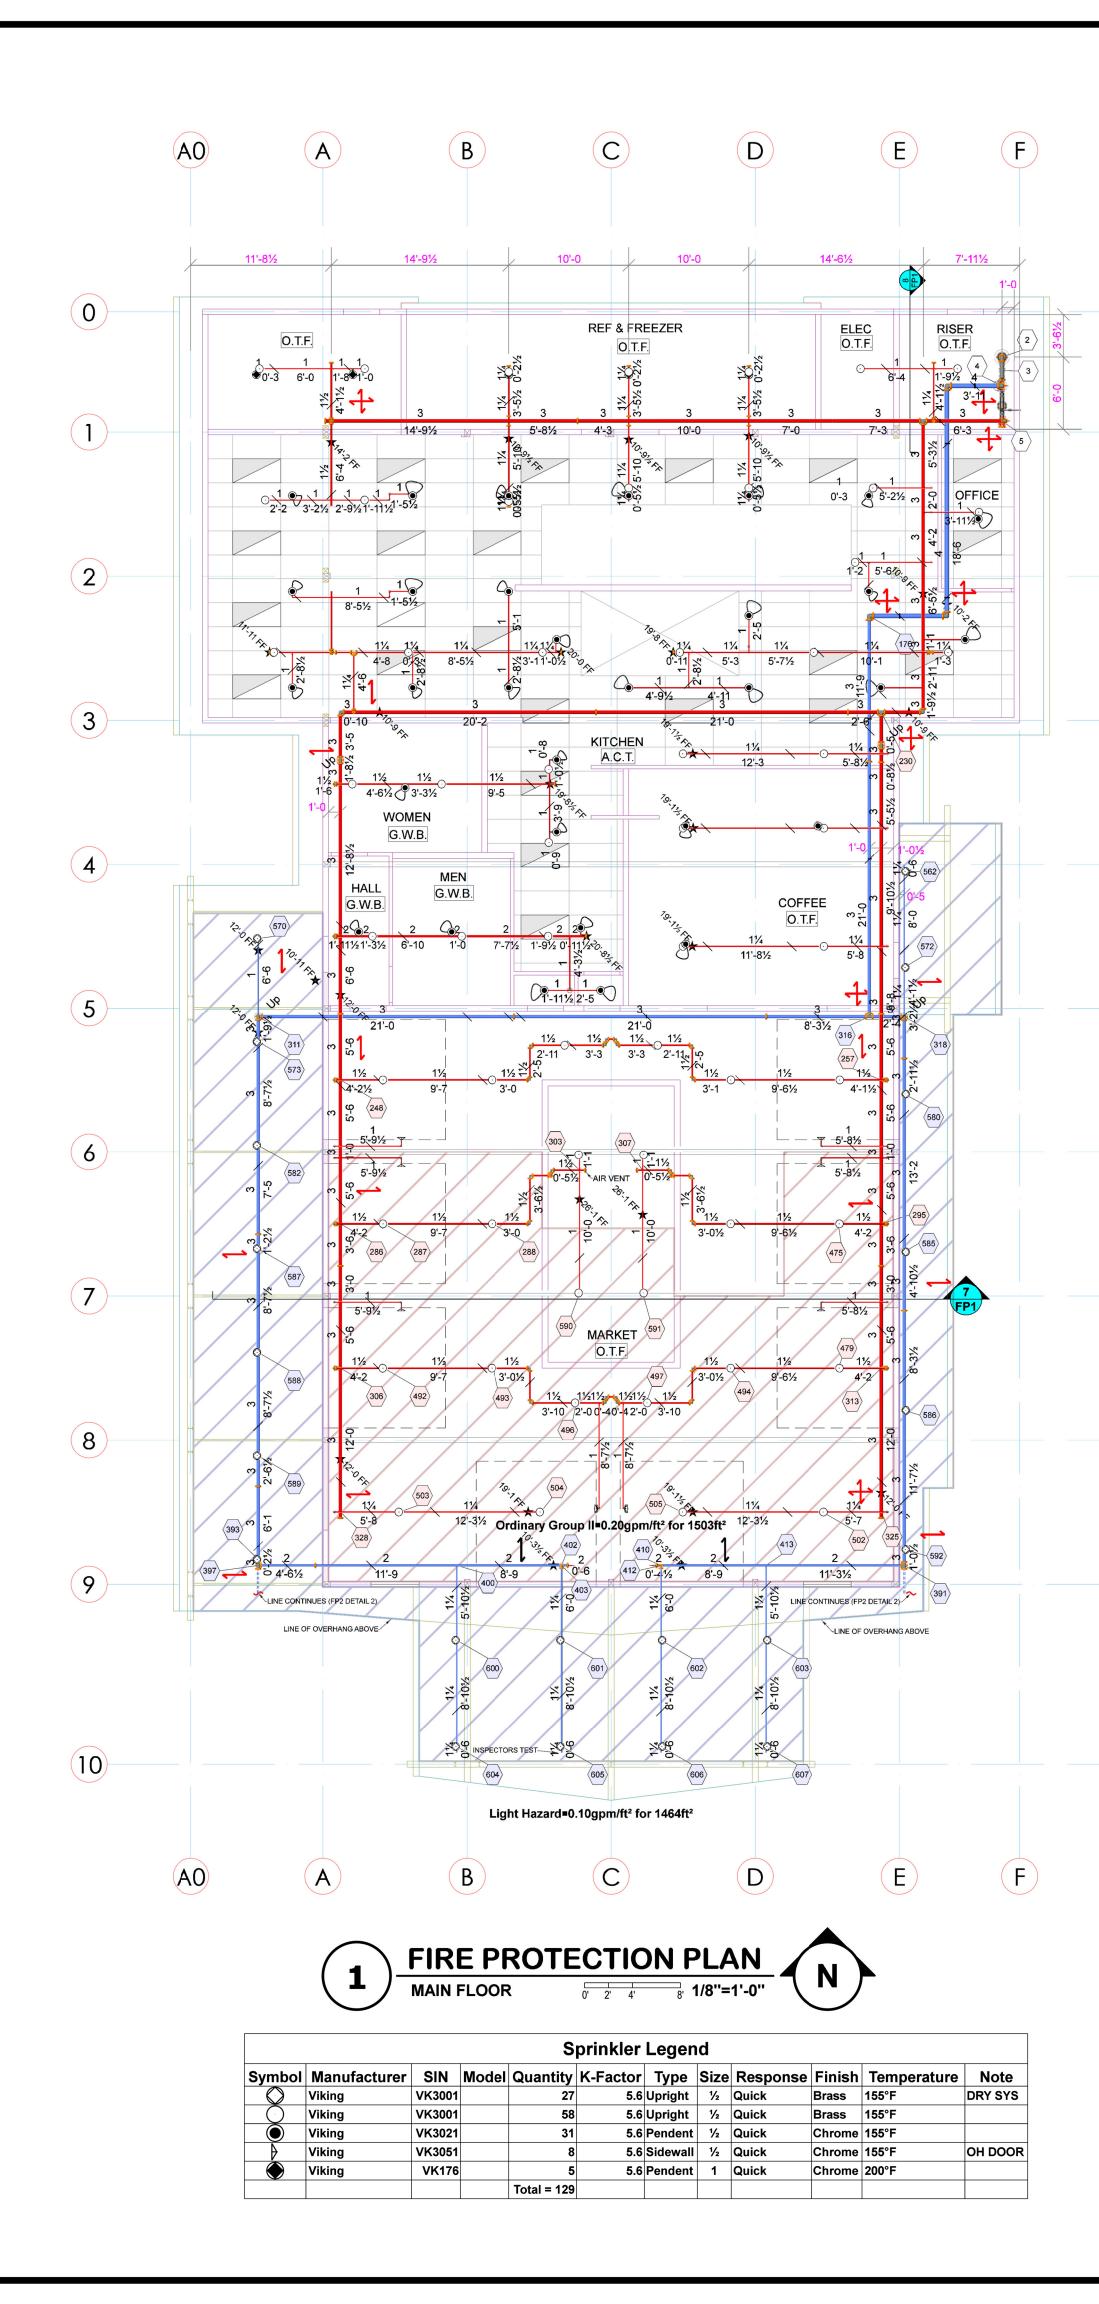

| Hydraulic Information          |                                                            |  |  |  |  |  |  |  |  |
|--------------------------------|------------------------------------------------------------|--|--|--|--|--|--|--|--|
| Remote Area 1 - Market         |                                                            |  |  |  |  |  |  |  |  |
| OCCUPANCY CLASSIFICATION       | Ordinary Group II                                          |  |  |  |  |  |  |  |  |
| DENSITY (gpm/ft <sup>2</sup> ) | 0.20 for 1500ft <sup>2</sup> (Actual 1503ft <sup>2</sup> ) |  |  |  |  |  |  |  |  |
| TOTAL HOSE STREAMS             | 250.00                                                     |  |  |  |  |  |  |  |  |
| TOTAL HEADS FLOWING            | 15                                                         |  |  |  |  |  |  |  |  |
| K-FACTOR                       | 5.6                                                        |  |  |  |  |  |  |  |  |
| TOTAL WATER REQUIRED           | 620.82                                                     |  |  |  |  |  |  |  |  |
| TOTAL PRESSURE REQUIRED        | 58.342                                                     |  |  |  |  |  |  |  |  |
| BASE of RISER (gpm)            | 370.82                                                     |  |  |  |  |  |  |  |  |
| BASE of RISER (psi)            | 56.618                                                     |  |  |  |  |  |  |  |  |
| SAFETY MARGIN (psi)            | +14.768 (20.2%)                                            |  |  |  |  |  |  |  |  |

-7

| Hydraulic Information<br>Remote Area 2 - Overhang |                                                            |  |  |  |  |  |  |  |
|---------------------------------------------------|------------------------------------------------------------|--|--|--|--|--|--|--|
|                                                   |                                                            |  |  |  |  |  |  |  |
| DENSITY (gpm/ft²)                                 | 0.10 for 1500ft <sup>2</sup> (Actual 1464ft <sup>2</sup> ) |  |  |  |  |  |  |  |
| TOTAL HOSE STREAMS                                | 100.00                                                     |  |  |  |  |  |  |  |
| DRY CAPACITY                                      | 132.71gal                                                  |  |  |  |  |  |  |  |
| TOTAL HEADS FLOWING                               | 27                                                         |  |  |  |  |  |  |  |
| K-FACTOR                                          | 5.6                                                        |  |  |  |  |  |  |  |
| TOTAL WATER REQUIRED                              | 606.44                                                     |  |  |  |  |  |  |  |
| TOTAL PRESSURE REQUIRED                           | 57.302                                                     |  |  |  |  |  |  |  |
| BASE of RISER (gpm)                               | 506.44                                                     |  |  |  |  |  |  |  |
| BASE of RISER (psi)                               | 55.473                                                     |  |  |  |  |  |  |  |
| SAFETY MARGIN (psi)                               | +16.100 (21.9%)                                            |  |  |  |  |  |  |  |