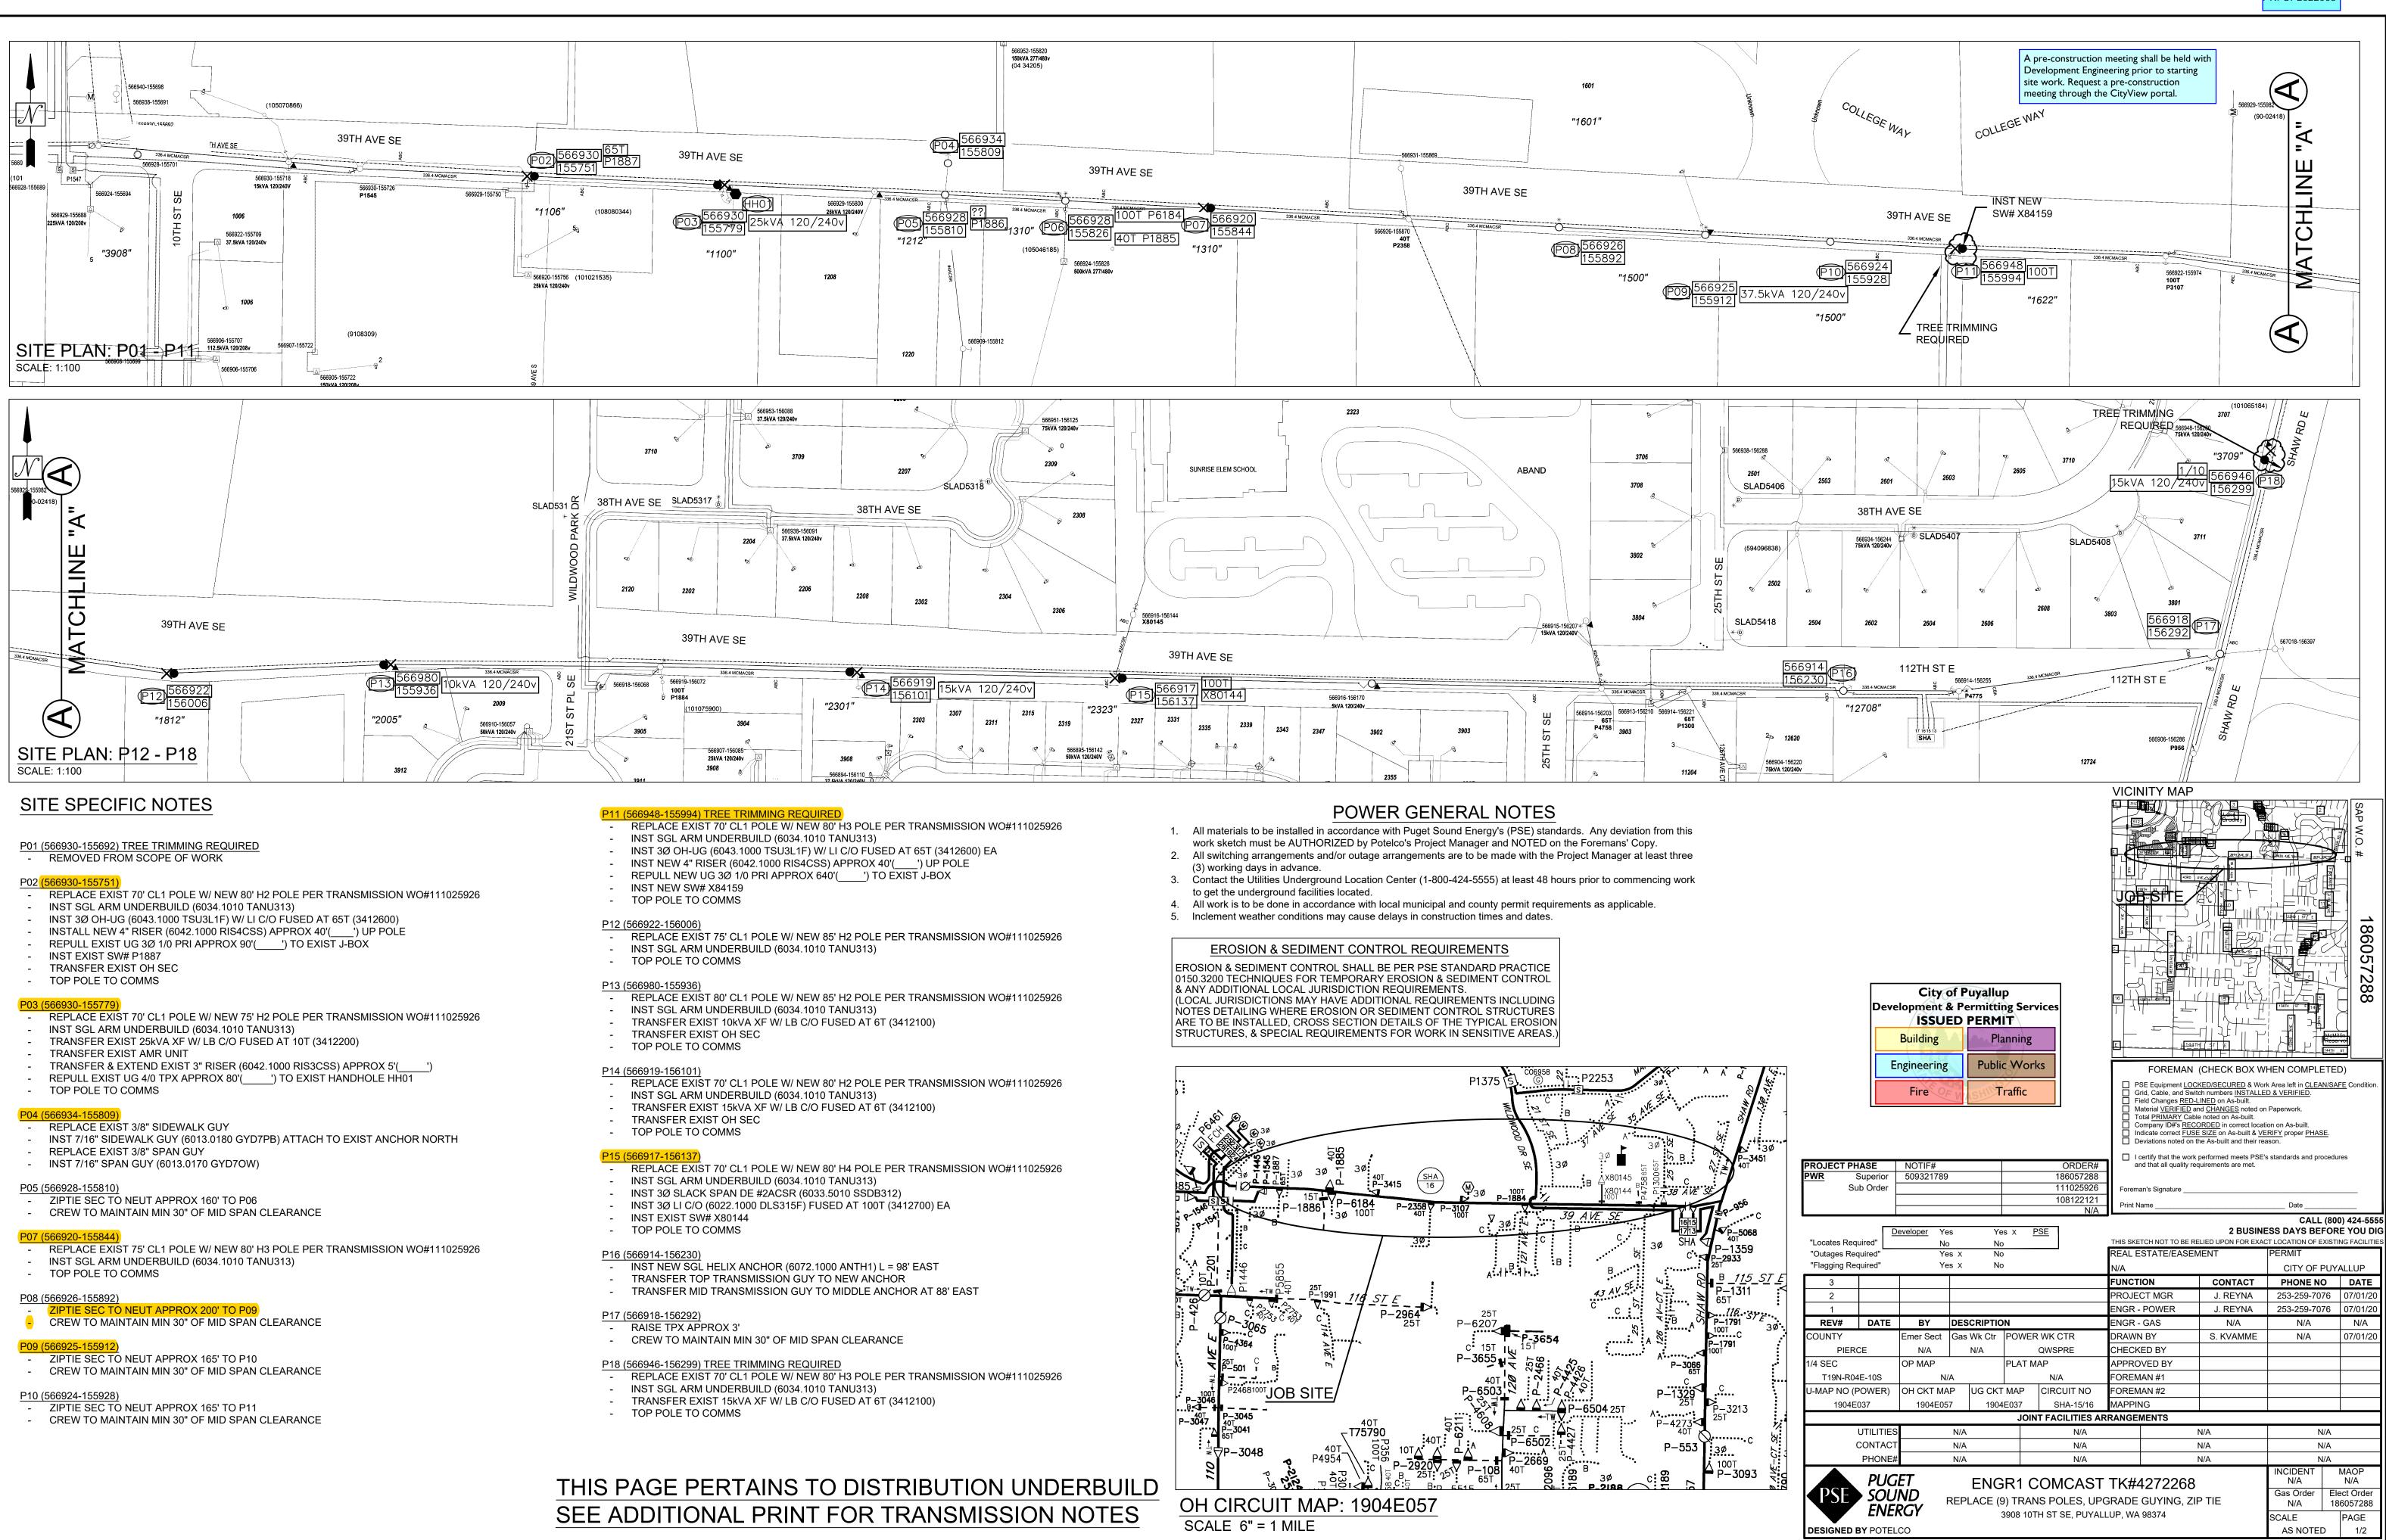

0

UG CIRCUIT MAP @ P02: 1904E037 SCALE: 1:100

| 39THAVE SE                             |   |
|----------------------------------------|---|
| <b>P11</b> 566948<br>155994<br>20AN756 | • |
| "1622"                                 |   |
|                                        |   |
|                                        |   |
|                                        |   |