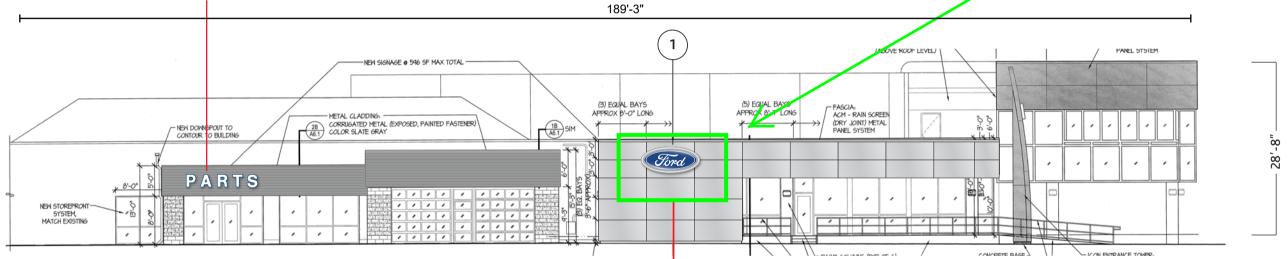

## INSTALLING NEW 31' SQ FT FORD LOGO

F 31sf oval

**EAST ELEVATION** 

Ford 21sf Oval and Lincoln Signs to be Removed and Oval Replaced

APPROVED PLAN
CITY OF PUYALLUP
PLANNING DIVISION

APPROVED BY: NComstock

DATE: 03/09/2022

CASE NO.: PRSG20220118

CONDITIONS: N/A

Reviewed 3/2/2022 DLSubject to field inspectors approvals.

PRSG20220118

| Dealer Code #: | F74205  | Dealership Name: | Korum Ford   | File Name: | Korum Ford F74205_ELEV                               | Approved by | Name   |        |        |          |
|----------------|---------|------------------|--------------|------------|------------------------------------------------------|-------------|--------|--------|--------|----------|
| Ford           | LINCOLN | City, State:     | Puyallup, WA | Scale:     | Elevations: 1/16"=1' (11x17 paper)<br>Signs: 1/4"=1' | Date        |        |        | AGI    |          |
|                |         | Date:            | 10/13/21     | Drawn by:  | M. Folden                                            | Rev 1:      | Rev 2: | Rev 3: | Rev 4: | Sheet No |