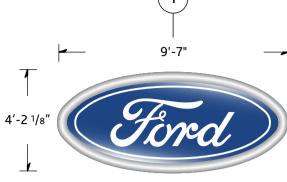

ATTACHING SIGN TO PANELS WITH (12) 1/4x1/3" tapcon fastner

## INSTALLING NEW 31' SQ FT FORD LOGO

F 31sf oval

**EAST ELEVATION** 

Ford 21sf Oval and Lincoln Signs to be Removed and Oval Replaced

APPROVED PLAN
CITY OF PUYALLUP
PLANNING DIVISION

APPROVED BY: NComstock