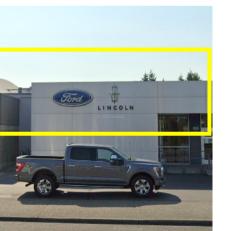

## INSTALLING NEW 31' SQ FT FORD LOGO

F 31sf oval

**EAST ELEVATION** 

Ford 21sf Oval and Lincoln Signs to be Removed and Oval Replaced

APPROVED PLAN
CITY OF PUYALLUP
PLANNING DIVISION

APPROVED BY: NComstock