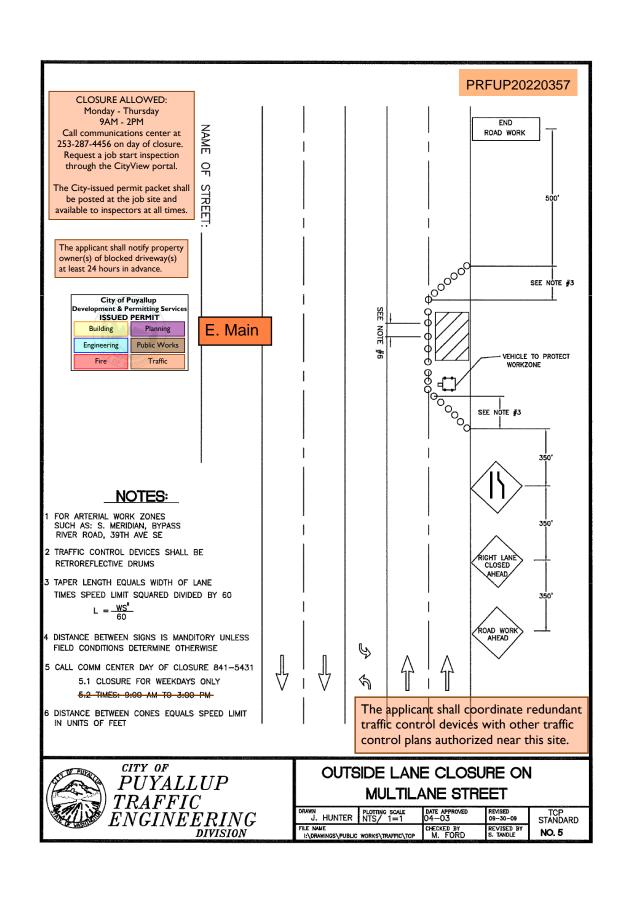

JOB DESCRIPTION:                                                                                                                                             |
| TOWNSHIP: <u>04</u> RANGE: SECTION:  JOB #:  JOB DESCRIPTION:                                                                                                                                             |
| TOWNSHIP: <u>04</u> RANGE: SECTION:  JOB #:  JOB DESCRIPTION:                                                                                                                                             |
| TOWNSHIP: <u>04</u> RANGE: SECTION:  JOB #:  JOB DESCRIPTION:                                                                                                                                             |



## PRFUP20220357