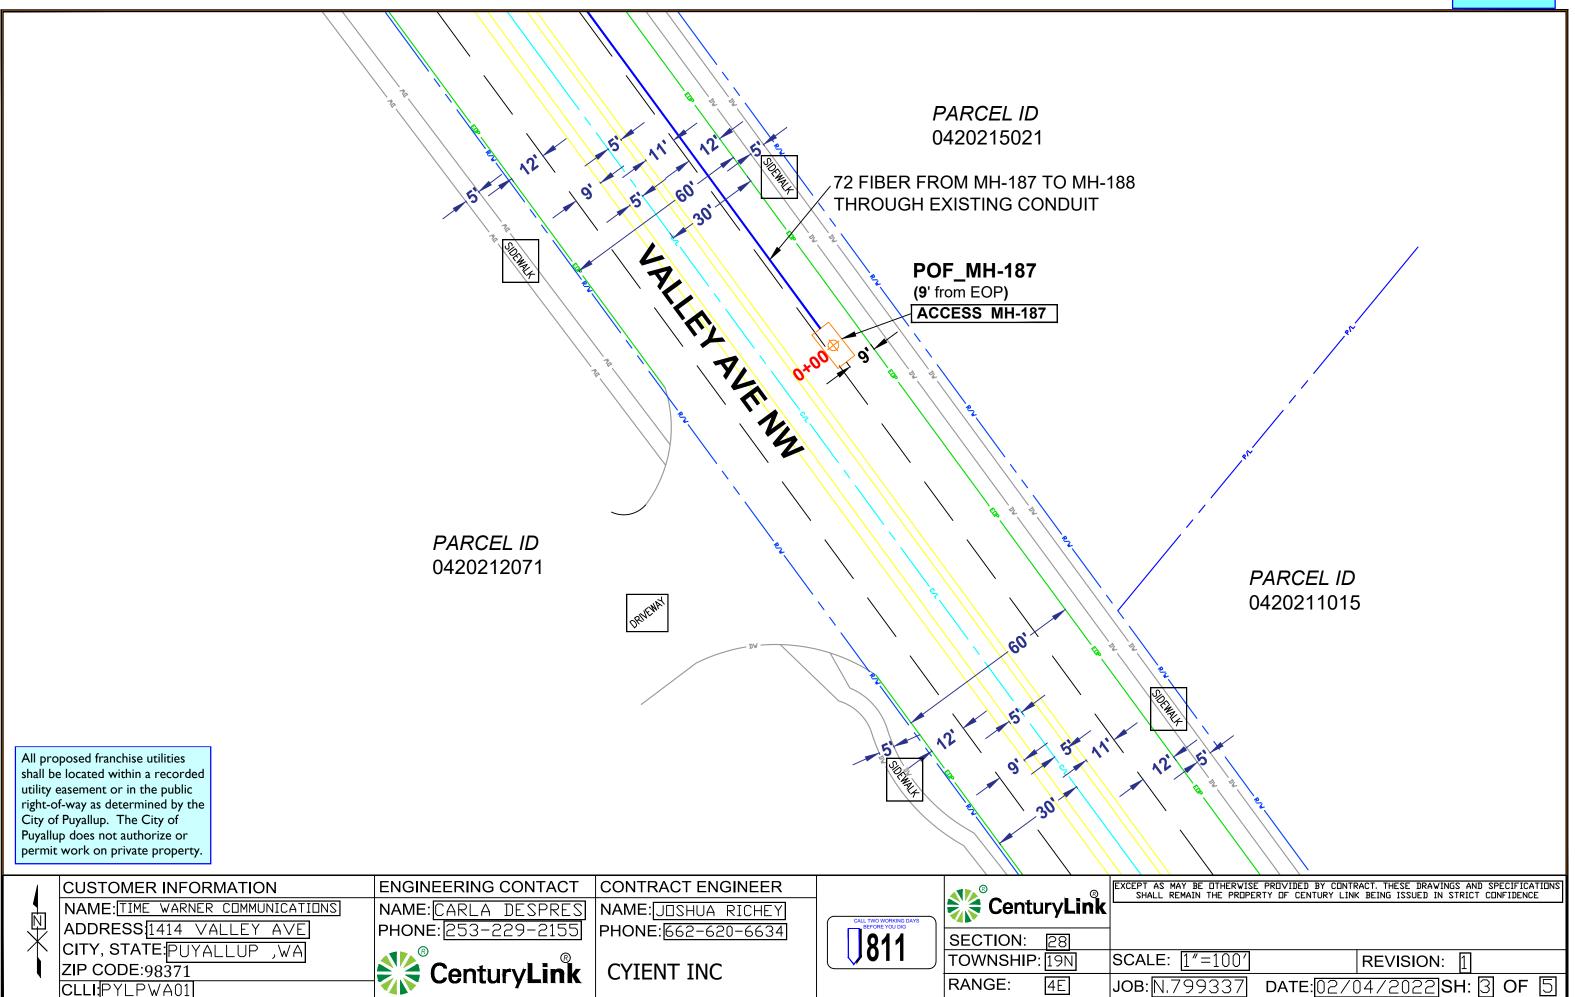

13. THE FOLLOWING FOOTAGES ARE ESTIMATES.FOOTAGES TO BE VERIFIED PRIOR TO CONSTRUCTIONS.

NARRATIVE: THIS PROJECT WILL PROVIDE CDFS SERVICE TO 1414 VALLEY AVE,72 FIBER CABLE FROM F HH-922 TO HH-1212 THEN 24 FIBER HH-1212 TO CUSTOMER MPOP IN EXISTING CONDUIT.