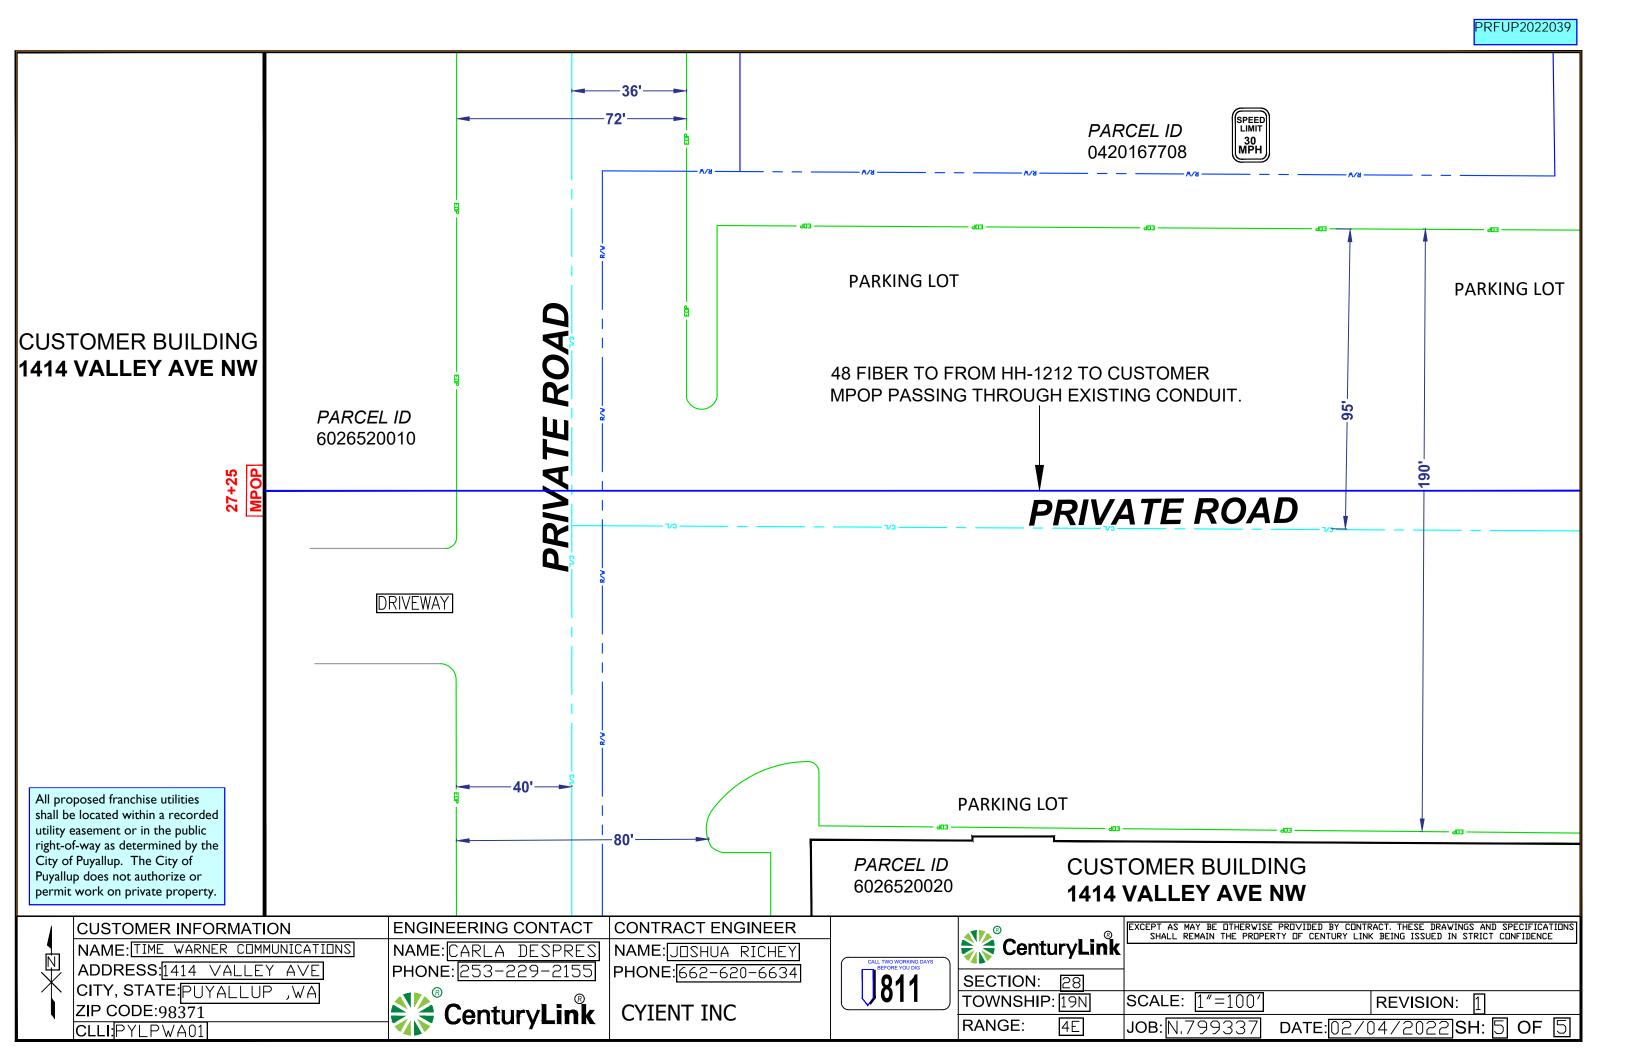

13. THE FOLLOWING FOOTAGES ARE ESTIMATES.FOOTAGES TO BE VERIFIED PRIOR TO CONSTRUCTIONS.

NARRATIVE: THIS PROJECT WILL PROVIDE CDFS SERVICE TO 1414 VALLEY AVE,72 FIBER CABLE FROM F HH-922 TO HH-1212 THEN 24 FIBER HH-1212 TO CUSTOMER MPOP IN EXISTING CONDUIT.