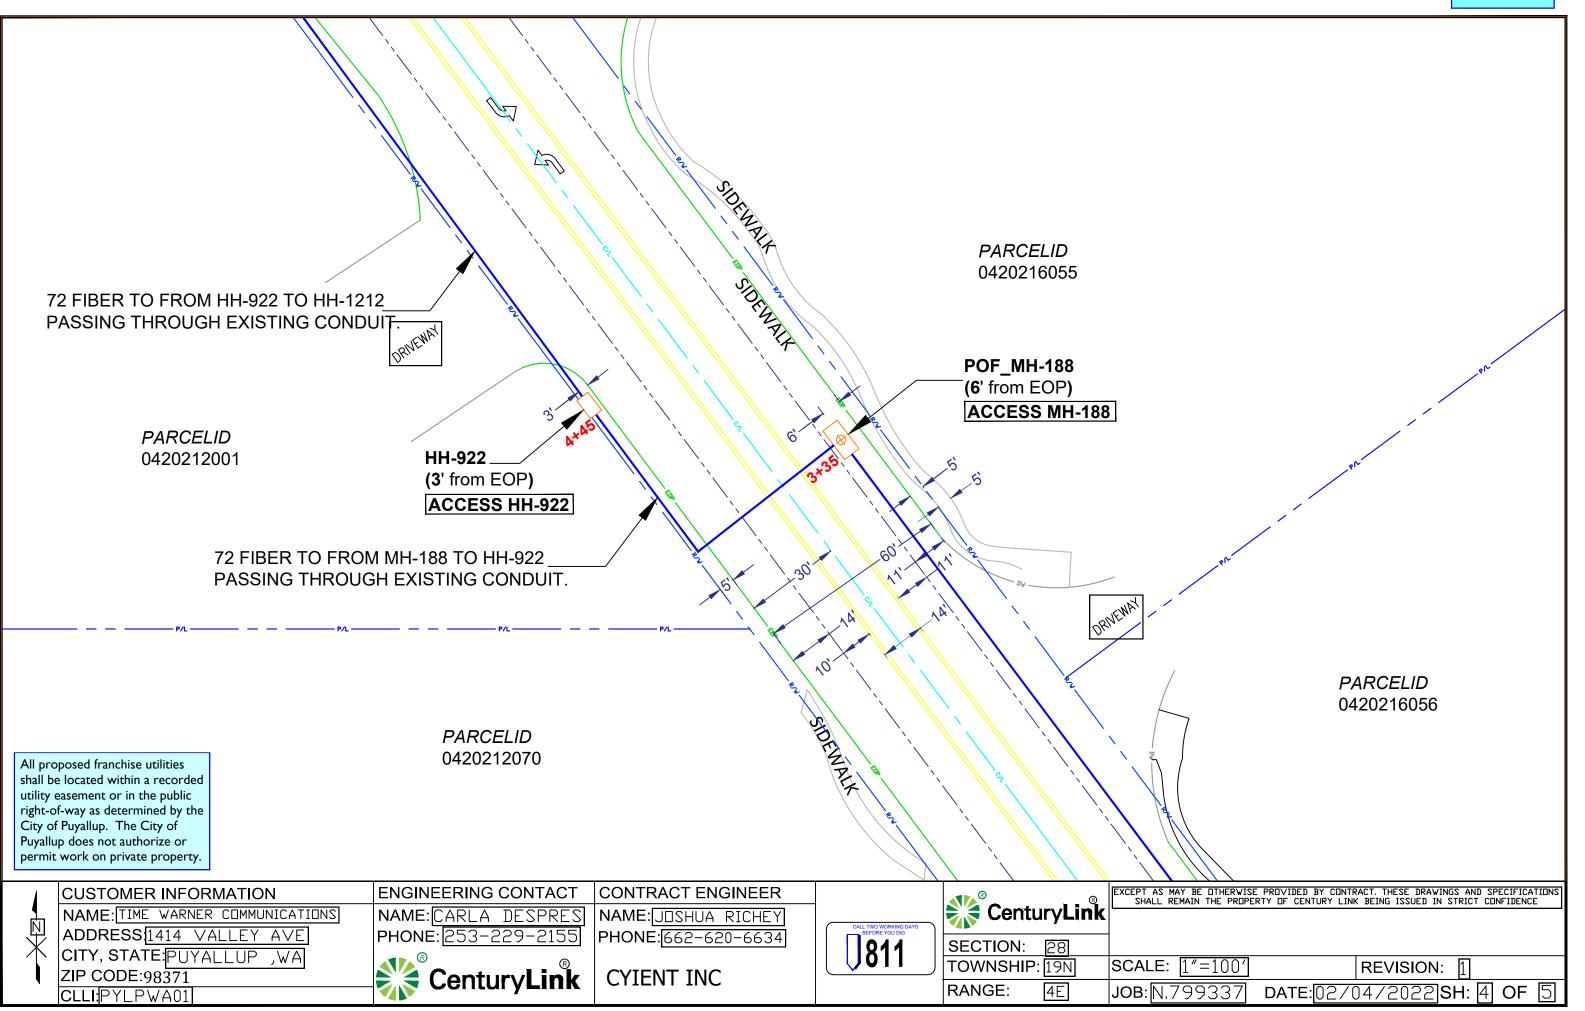

13. THE FOLLOWING FOOTAGES ARE ESTIMATES.FOOTAGES TO BE VERIFIED PRIOR TO CONSTRUCTIONS.

NARRATIVE: THIS PROJECT WILL PROVIDE CDFS SERVICE TO 1414 VALLEY AVE,72 FIBER CABLE FROM F HH-922 TO HH-1212 THEN 24 FIBER HH-1212 TO CUSTOMER MPOP IN EXISTING CONDUIT.