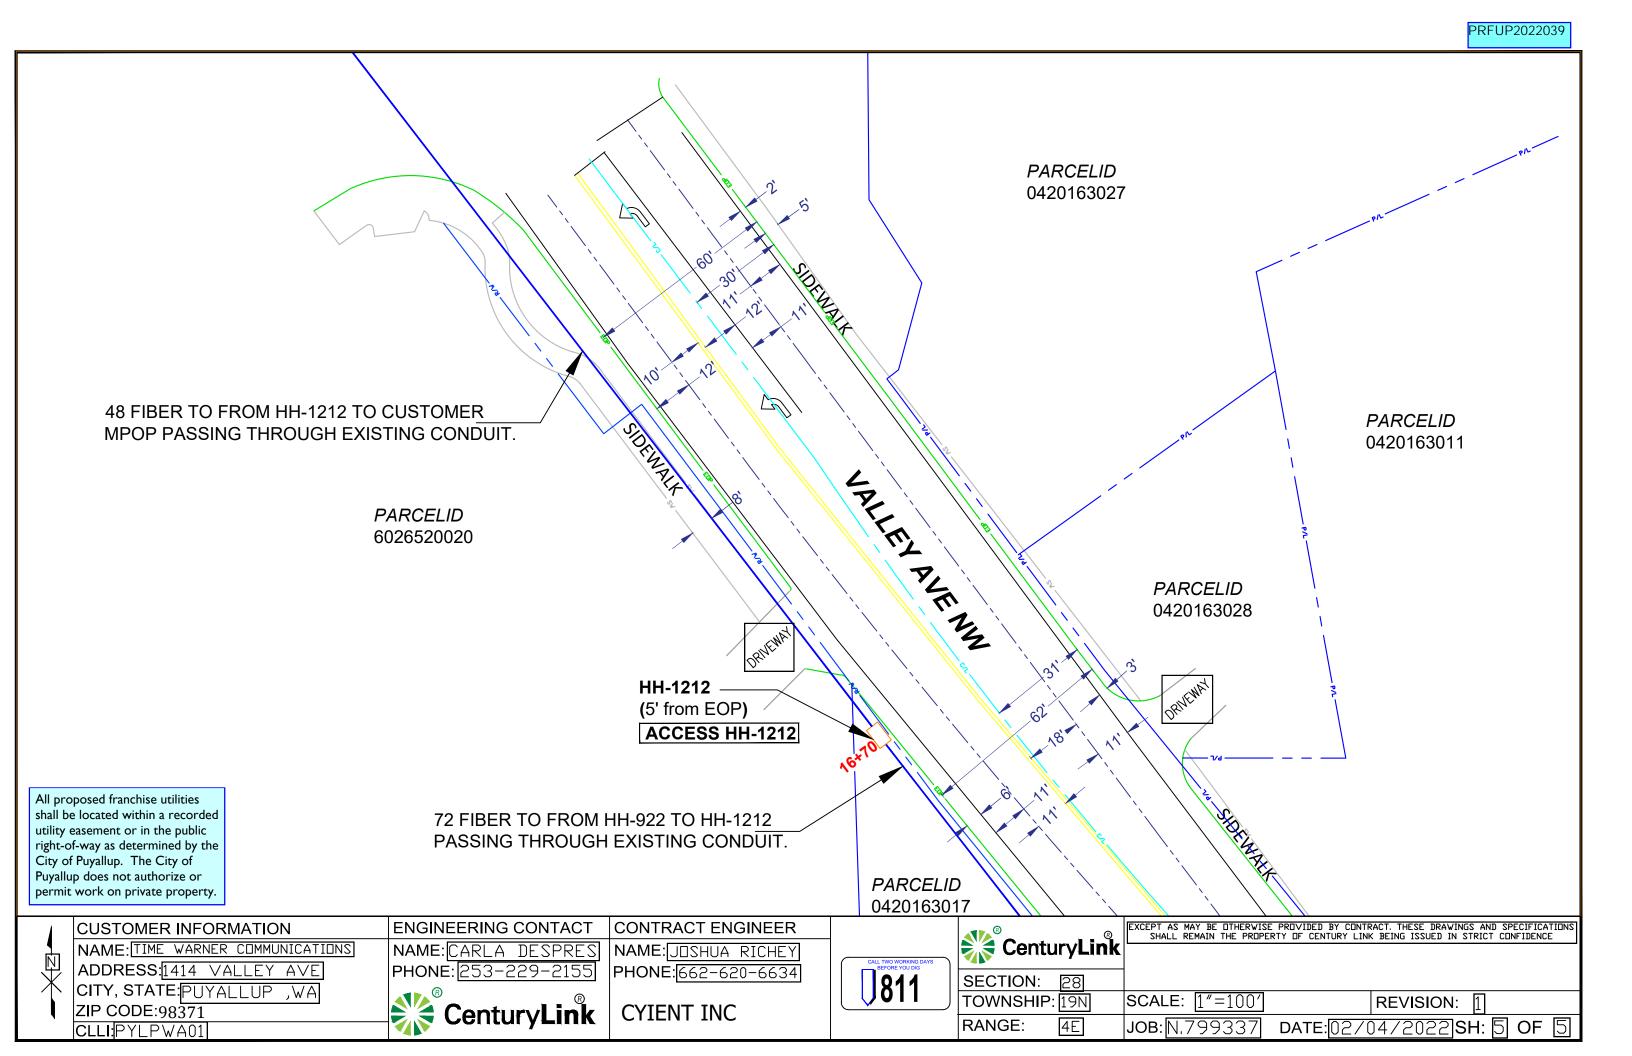

13. THE FOLLOWING FOOTAGES ARE ESTIMATES.FOOTAGES TO BE VERIFIED PRIOR TO CONSTRUCTIONS.

NARRATIVE: THIS PROJECT WILL PROVIDE CDFS SERVICE TO 1414 VALLEY AVE,72 FIBER CABLE FROM F HH-922 TO HH-1212 THEN 24 FIBER HH-1212 TO CUSTOMER MPOP IN EXISTING CONDUIT.