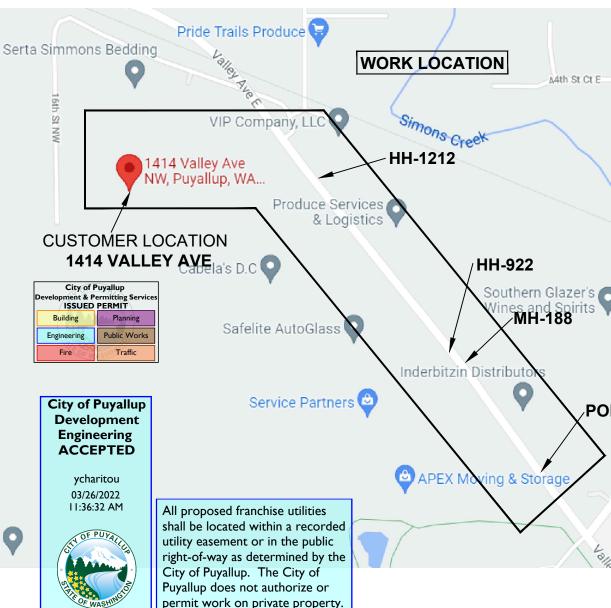

13. THE FOLLOWING FOOTAGES ARE ESTIMATES.FOOTAGES TO BE VERIFIED PRIOR TO CONSTRUCTIONS.

NARRATIVE: THIS PROJECT WILL PROVIDE CDFS SERVICE TO 1414 VALLEY AVE,72 FIBER CABLE FROM F HH-922 TO HH-1212 THEN 24 FIBER HH-1212 TO CUSTOMER MPOP IN EXISTING CONDUIT.

## VICINITY MAP

|                                                                     |                                                                                                                                        | PRFUP2               | 022039  |  |  |  |
|---------------------------------------------------------------------|----------------------------------------------------------------------------------------------------------------------------------------|----------------------|---------|--|--|--|
|                                                                     | PERMITS                                                                                                                                |                      |         |  |  |  |
|                                                                     | DESIGNED SERVICES;<br>HELD ORDERS;<br>ROW REQUIRED;<br>CIY;                                                                            | YES /                |         |  |  |  |
|                                                                     | COUNTY:<br>STATE:<br>RAIL ROAD:<br>LOOP QUAL:<br>PREMIS FORM:<br>ADDITIONAL PERMIT INFO:                                               |                      |         |  |  |  |
| 96th Ave E                                                          | CONFORMANCE TEST:<br>SEE NDS                                                                                                           |                      |         |  |  |  |
|                                                                     | LCON NAME: ECKART, DOUG<br>LCON NUMBER: 253-891-3272<br>FIBER ENGINEER CARLA DESPRES<br>FIBER ENGINEER CONTACT 253-229-2155            |                      |         |  |  |  |
| 7th St NW<br>F_MH-187                                               | FIELD ENGINEER:<br>FIELD ENGINEER CONTACT:<br>CUSTOMER NAME<br>COMMUNICA                                                               |                      |         |  |  |  |
| THISTORY                                                            | ADDRESS: 1414 VALLEY<br>PUYALLUP, WA                                                                                                   | A∨E<br>98371         |         |  |  |  |
| Cintas Unifor                                                       | TOTAL PLUF FIBER PLAC<br>TOTAL PLAF FIBER PLAC<br>TOTAL PLAC FIBER PLAC<br>TOTAL INBF FIBER PLAC<br>TOTAL BORE: 0'<br>TOTAL TRENCH: 0' | EMENT: 0<br>EMENT: 0 | '<br>)' |  |  |  |
| PDF_MH-187 TD MH-188 TD                                             |                                                                                                                                        |                      |         |  |  |  |
| E DTHERWISE PROVIDED BY CONTRACT. THESE DRAWINGS AND SPECIFICATIONS |                                                                                                                                        |                      |         |  |  |  |
| THE PROPERTY OF CENTURY LINK BEING ISSUED IN STRICT CONFIDENCE      |                                                                                                                                        |                      |         |  |  |  |
| =100'                                                               |                                                                                                                                        | 1                    |         |  |  |  |
| 9337  <b>DA</b> 1                                                   | re:02/04/2022 <b> S</b> I                                                                                                              | ⊣: 1  C              | F  5    |  |  |  |