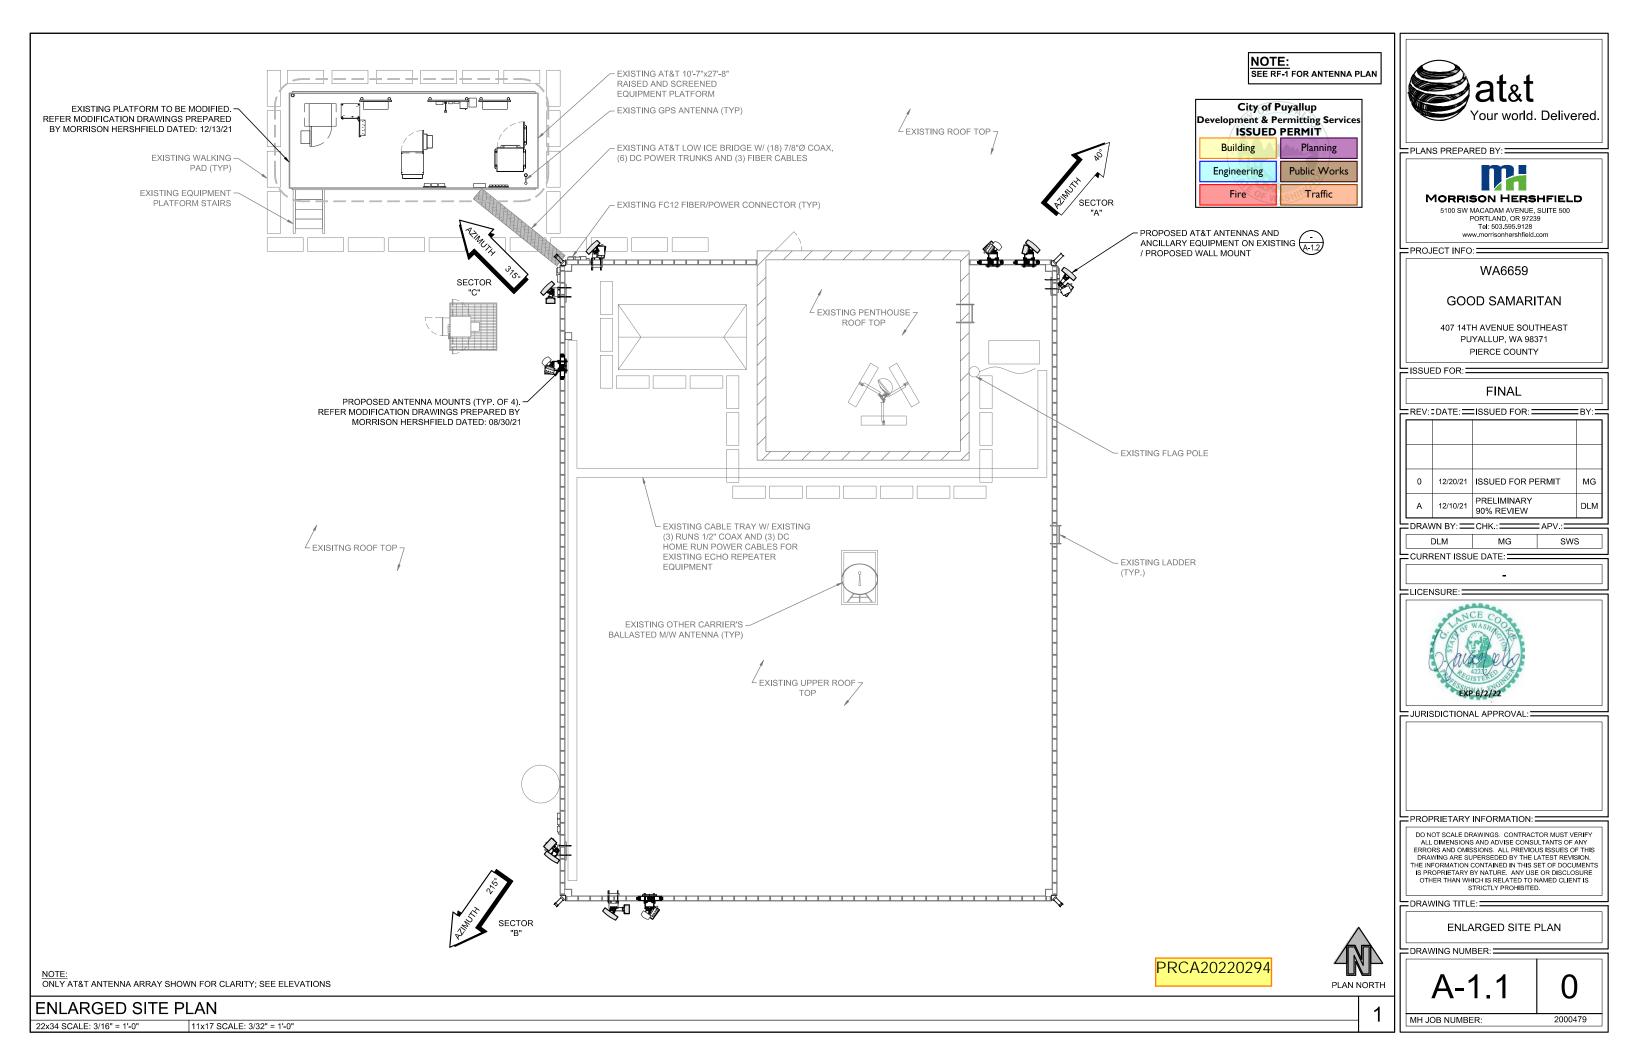

## PRCA20220294\*\* No work can be done within the public right-of-way without first obtaining a ROW permit