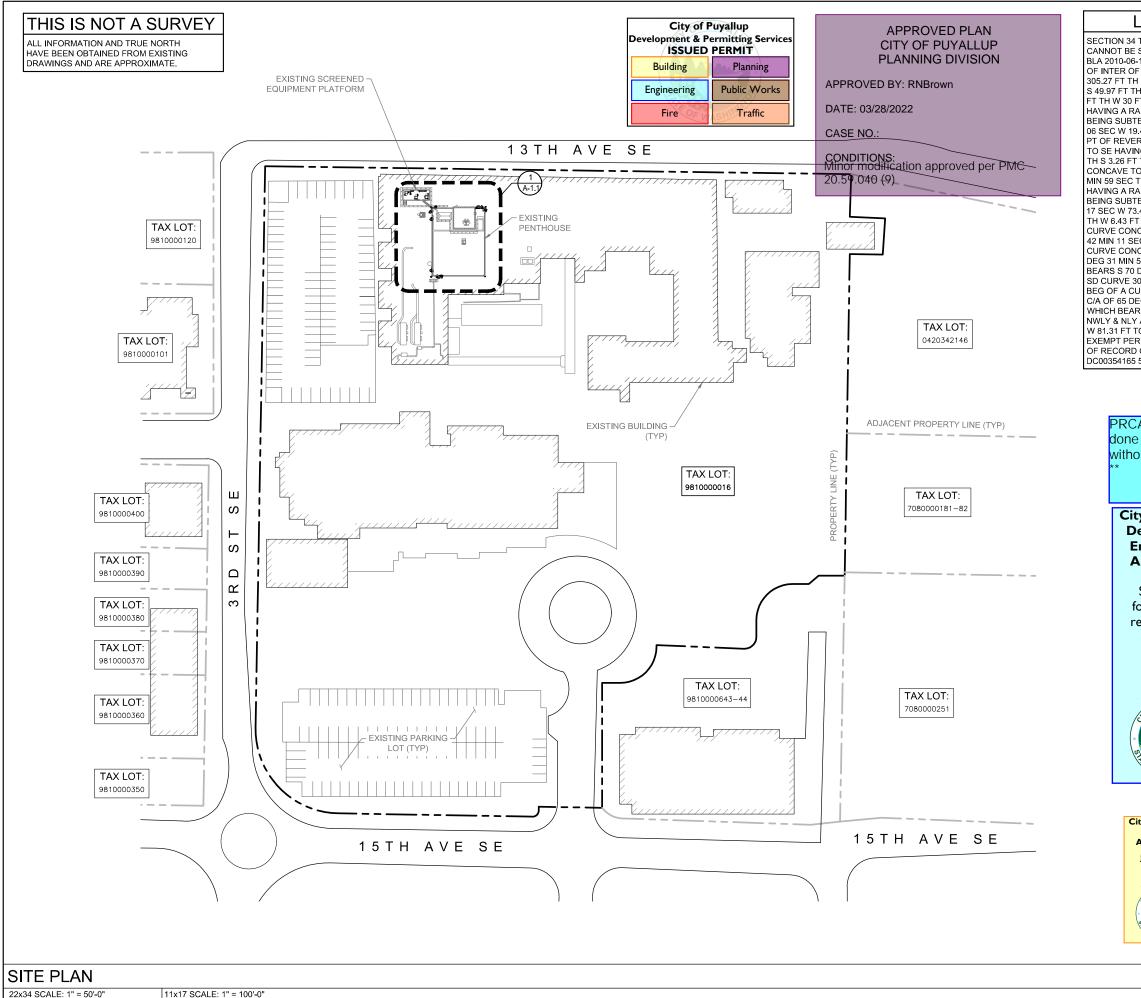

SECTION 34 TOWNSHIP 20 RANGE 04 QUARTER 23 WOODS 1ST CANNOT BE SOLD OR SUBD WITHOUT 001-4 & 001-5 LOT 1 OF BLA 2010-06-15-5001 DESC AS BEG AT A PT 30 FT E & 151.05 FT N OF INTER OF 15TH AV SE & 3RD ST SE TH N 322.08 FT TH N 305.27 FT TH E 692.45 FT TH S 78 DEG 58 MIN 52 SEC E 0.44 FT TH S 49.97 FT TH E 40.98 FT TH S 43.29 FT TH N 41.04 FT TH S 181.78 FT TH W 30 FT TH S 196.6 FT TO BEG CURVE CONCAVE TO NW HAVING A RAD OF 19.5 FT & C/A OF 59 DEG 50 MIN 20 SEC & BEING SUBTENDED BY A CHORD WHICH BEARS S 56 DEG 53 MIN 06 SEC W 19.45 FT TH SWLY & WLY ALG SD CURVE 20.37 FT TO PT OF REVERSE CURV TH WLY & SWLY & SLY 90.9 FT CONCAVE TO SE HAVING A RAD OF 60.5 FT & C/A OF 86 DEG 05 MIN 15 SEC TH S 3.26 FT TH SLY, SWLY & WLY 14.92 FT ALG CURVE CONCAVE TO NW HAVING A RAD OF 9.5 FT & C/A OF 89 DEG 59 MIN 59 SEC TH W 107.24 FT TO BEG OF CURVE CONCAVE TO NW HAVING A RAD OF 55.98 FT & C/A OF 81 DEG 57 MIN 04 SEC & BEING SUBTENDED BY CHORD WHICH BEARS S 49 DEG 34 MIN 17 SEC W 73.42 FT TH SLY, SWLY & WLY ALG SD CURVE 80.07 FT TH W 6.43 FT TH S 131.8 FT TH SLY & SELY 14.27 FT ALG SD CURVE CONCAVE TO E HAVING A RAD OF 25 FT & CIA OF 32 DEG 42 MIN 11 SEC TH N 88 DEG 06 MIN 01 SEC W 77.46 FT TO BEG OF CURVE CONCAVE TO N HAVING A RAD OF 40 FT & A C/A OF 43 DEG 31 MIN 52 SEC & BEING SUBTENDED BY CHORD WHICH BEARS S 70 DEG 08 MIN 03 SEC W 29.66 FT TH SWLY & WLY ALG SD CURVE 30.39 FT TH N 88 DEG 06 MIN 01 SEC W 238.87 FT TO BEG OF A CURVE CONCAVE TO NE HAVING A RAD OF 63 FT & A C/A OF 65 DEG 47 MIN 29 SEC & BEING SUBTENDED BY CHORD WHICH BEARS N 48 DEG 11 MIN 19 SEC W 68.43 FT TH WLY. NWLY & NLY ALG SD CURVE 72.34 FT TH N 12 DEG 28 MIN 32 SEC W 81.31 FT TO POB EXC POR DETER TAXABLE & EXC POR DETER EXEMPT PER DOR REG # 01777-001 TOG/W VAC ORD 2958 EASE OF RECORD OUT OF 981000-065-0 SEG 2011-0091 BB 10/11/10 BB DC00354165 5/2/2014 KG

## LEGAL DESCRIPTION