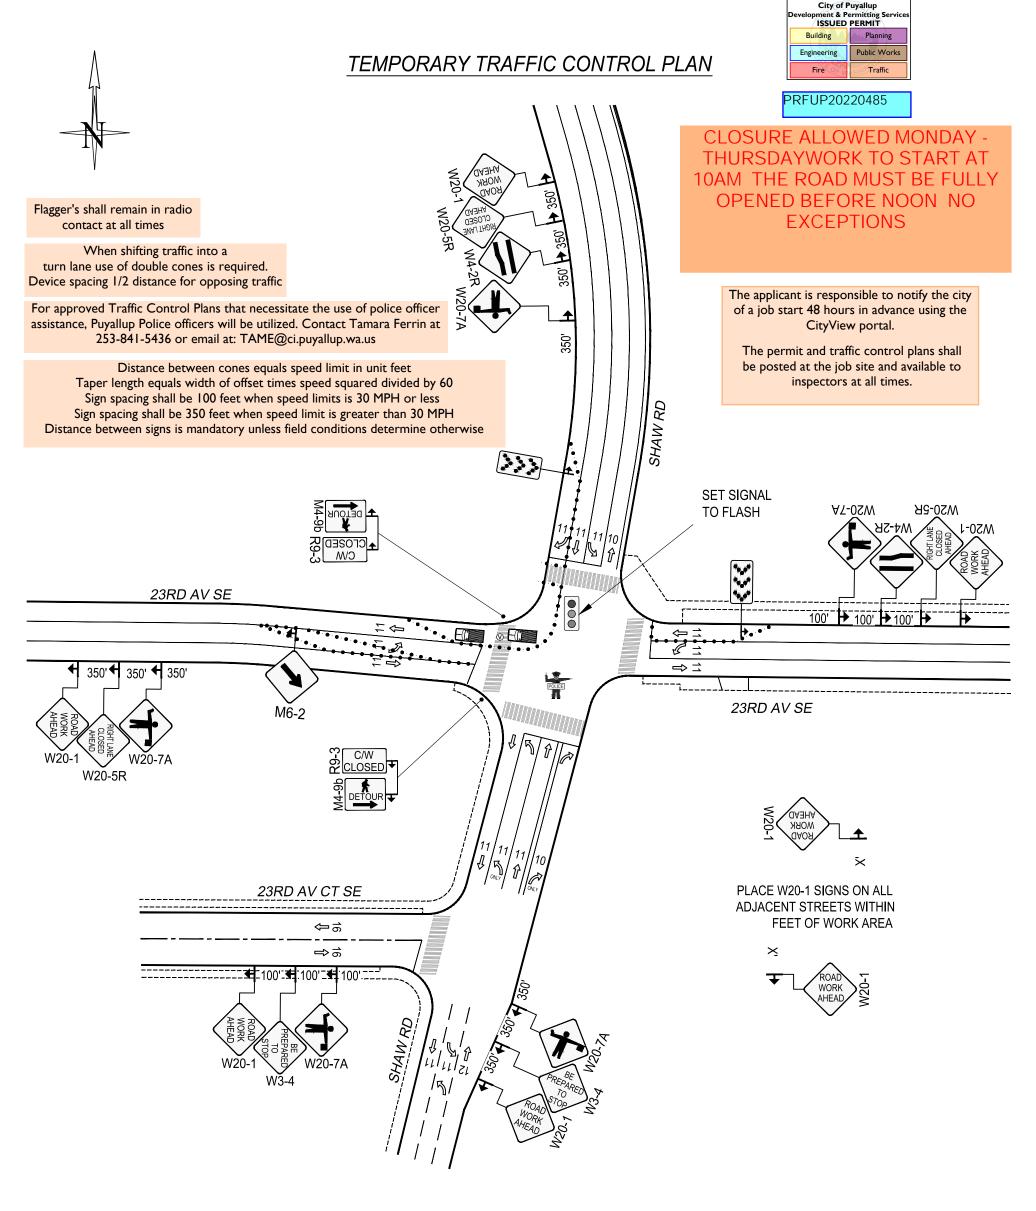

## Notes:

- 1. All signs and spacing to conform to the MUTCD and City of Puyallup standards.
- 2. All sidewalks, driveways, exits and egresses shall be completely clear unless otherwise indicated.
- 3. Channelizing devices are 28" traffic cones.
  Use traffic drums (barrels) with steady burning
  Type C lights on all State State Routes and Hwys.
- 4. Sign size can be a minimum of 36" x 36" and shall not obstruct pedestrian access.
- 5. Crew is required to leave a minimum of 11' for traveling lane width.
- 6. Alert affected residents and businesses.
- 7. Work to take place between 9 a.m. and 4 p.m unless otherwise specified. All work for arterials and major roadways will be from 9 a.m. to 3 p.m.
- 8. Work area will be approx. 12' NCL of 23rd Av SE & 42' WCL of Shaw Av E.

| SIGN SPACING |       |  |
|--------------|-------|--|
| MPH          | "X"   |  |
| 60/65        | 1000' |  |
| 45/55        | 500'  |  |
| 35/40        | 350'  |  |
| 25/30        | 100'  |  |

## CHANNELIZATION DEVICE SPACING

DISTANCE BETWEEN CONES EQUALS SPEED LIMIT IN UNITS OF FEET

|                     | LEGEND                           |  |  |  |
|---------------------|----------------------------------|--|--|--|
|                     | 28" TRAFFIC CONE                 |  |  |  |
| $\bigcirc$          | VALVE LOCATION                   |  |  |  |
| $\Rightarrow$       | TRAFFIC FLOW                     |  |  |  |
| POLICE              | UNIFORMED<br>POLICE OFFICER      |  |  |  |
|                     | FLAGGER                          |  |  |  |
|                     | WORK VEHICLE/<br>FLASHING LIGHTS |  |  |  |
| <b>+</b>            | SIGN LOCATION                    |  |  |  |
|                     | RIGHT OF WAY                     |  |  |  |
| <b>&gt;&gt;&gt;</b> | CHEVRON<br>ARROW BOARD           |  |  |  |