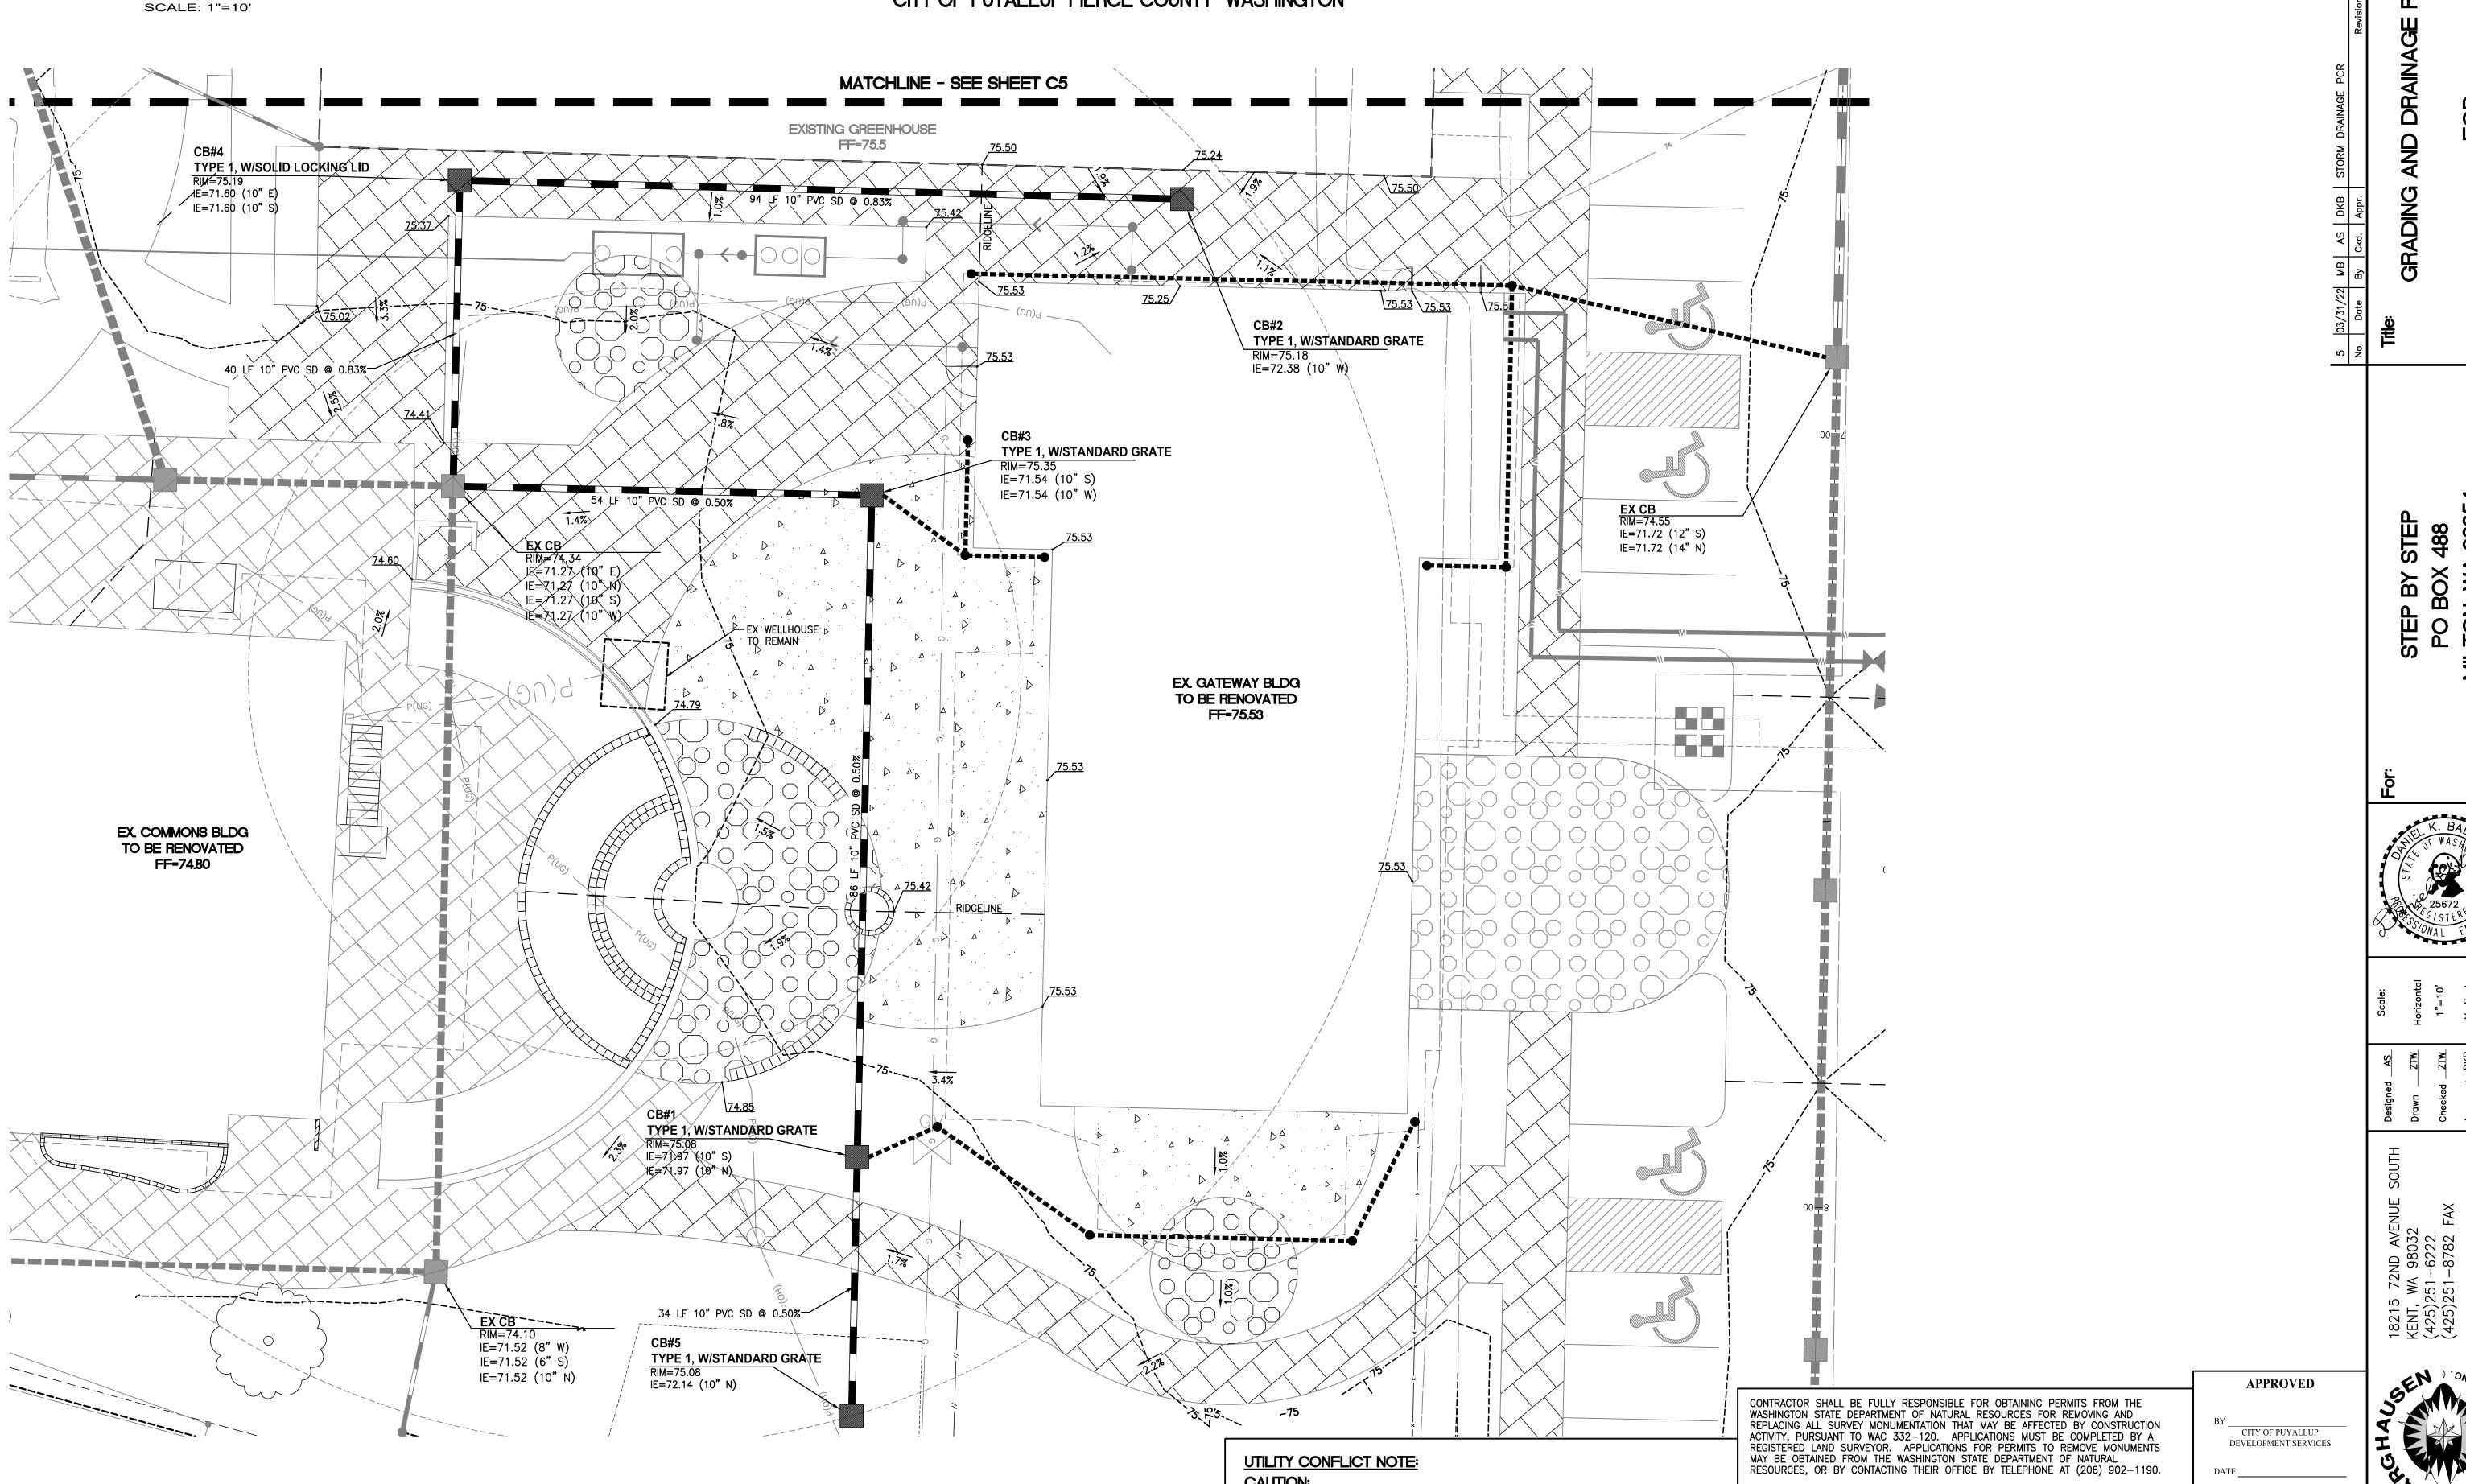

## GRADING AND DRAINAGE PLAN

## GERMAINE KORUM CENTER

A PORTION OF THE SW $\frac{1}{4}$  OF THE SW $\frac{1}{4}$  OF SEC. 25, TWP. 20 NORTH, RGE. 4 EAST, W.M. CITY OF PUYALLUP PIERCE COUNTY WASHINGTON

THE CONTRACTOR SHALL BE RESPONSIBLE FOR VERIFYING THE LOCATION, DIMENSION, AND DEPTH

VERIFY WHETHER OR NOT CONFLICTS EXIST. LOCATIONS OF SAID UTILITIES AS SHOWN ON THESE

PLANS ARE BASED UPON THE UNVERIFIED PUBLIC INFORMATION AND ARE SUBJECT TO VARIATION.

OF ALL EXISTING UTILITIES WHETHER SHOWN ON THESE PLANS OR NOT BY POTHOLING THE

ALL OF THE EXISTING UTILITIES AT LOCATIONS OF NEW UTILITY CROSSINGS TO PHYSICALLY

CONSULTING ENGINEERS, INC. TO RESOLVE ALL PROBLEMS PRIOR TO PROCEEDING WITH

THIS SHALL INCLUDE CALLING UTILITY LOCATE @ 811 AND THEN POTHOLING

IF CONFLICTS SHOULD OCCUR, THE CONTRACTOR SHALL CONSULT BARGHAUSEN

UTILITIES AND SURVEYING THE HORIZONTAL AND VERTICAL LOCATION PRIOR TO CONSTRUCTION.

NOTE:
THIS APPROVAL IS VOID AFTER 180 DAYS FROM APPROVAL DATE. THE CITY WILL NOT BE RESPONSIBLE