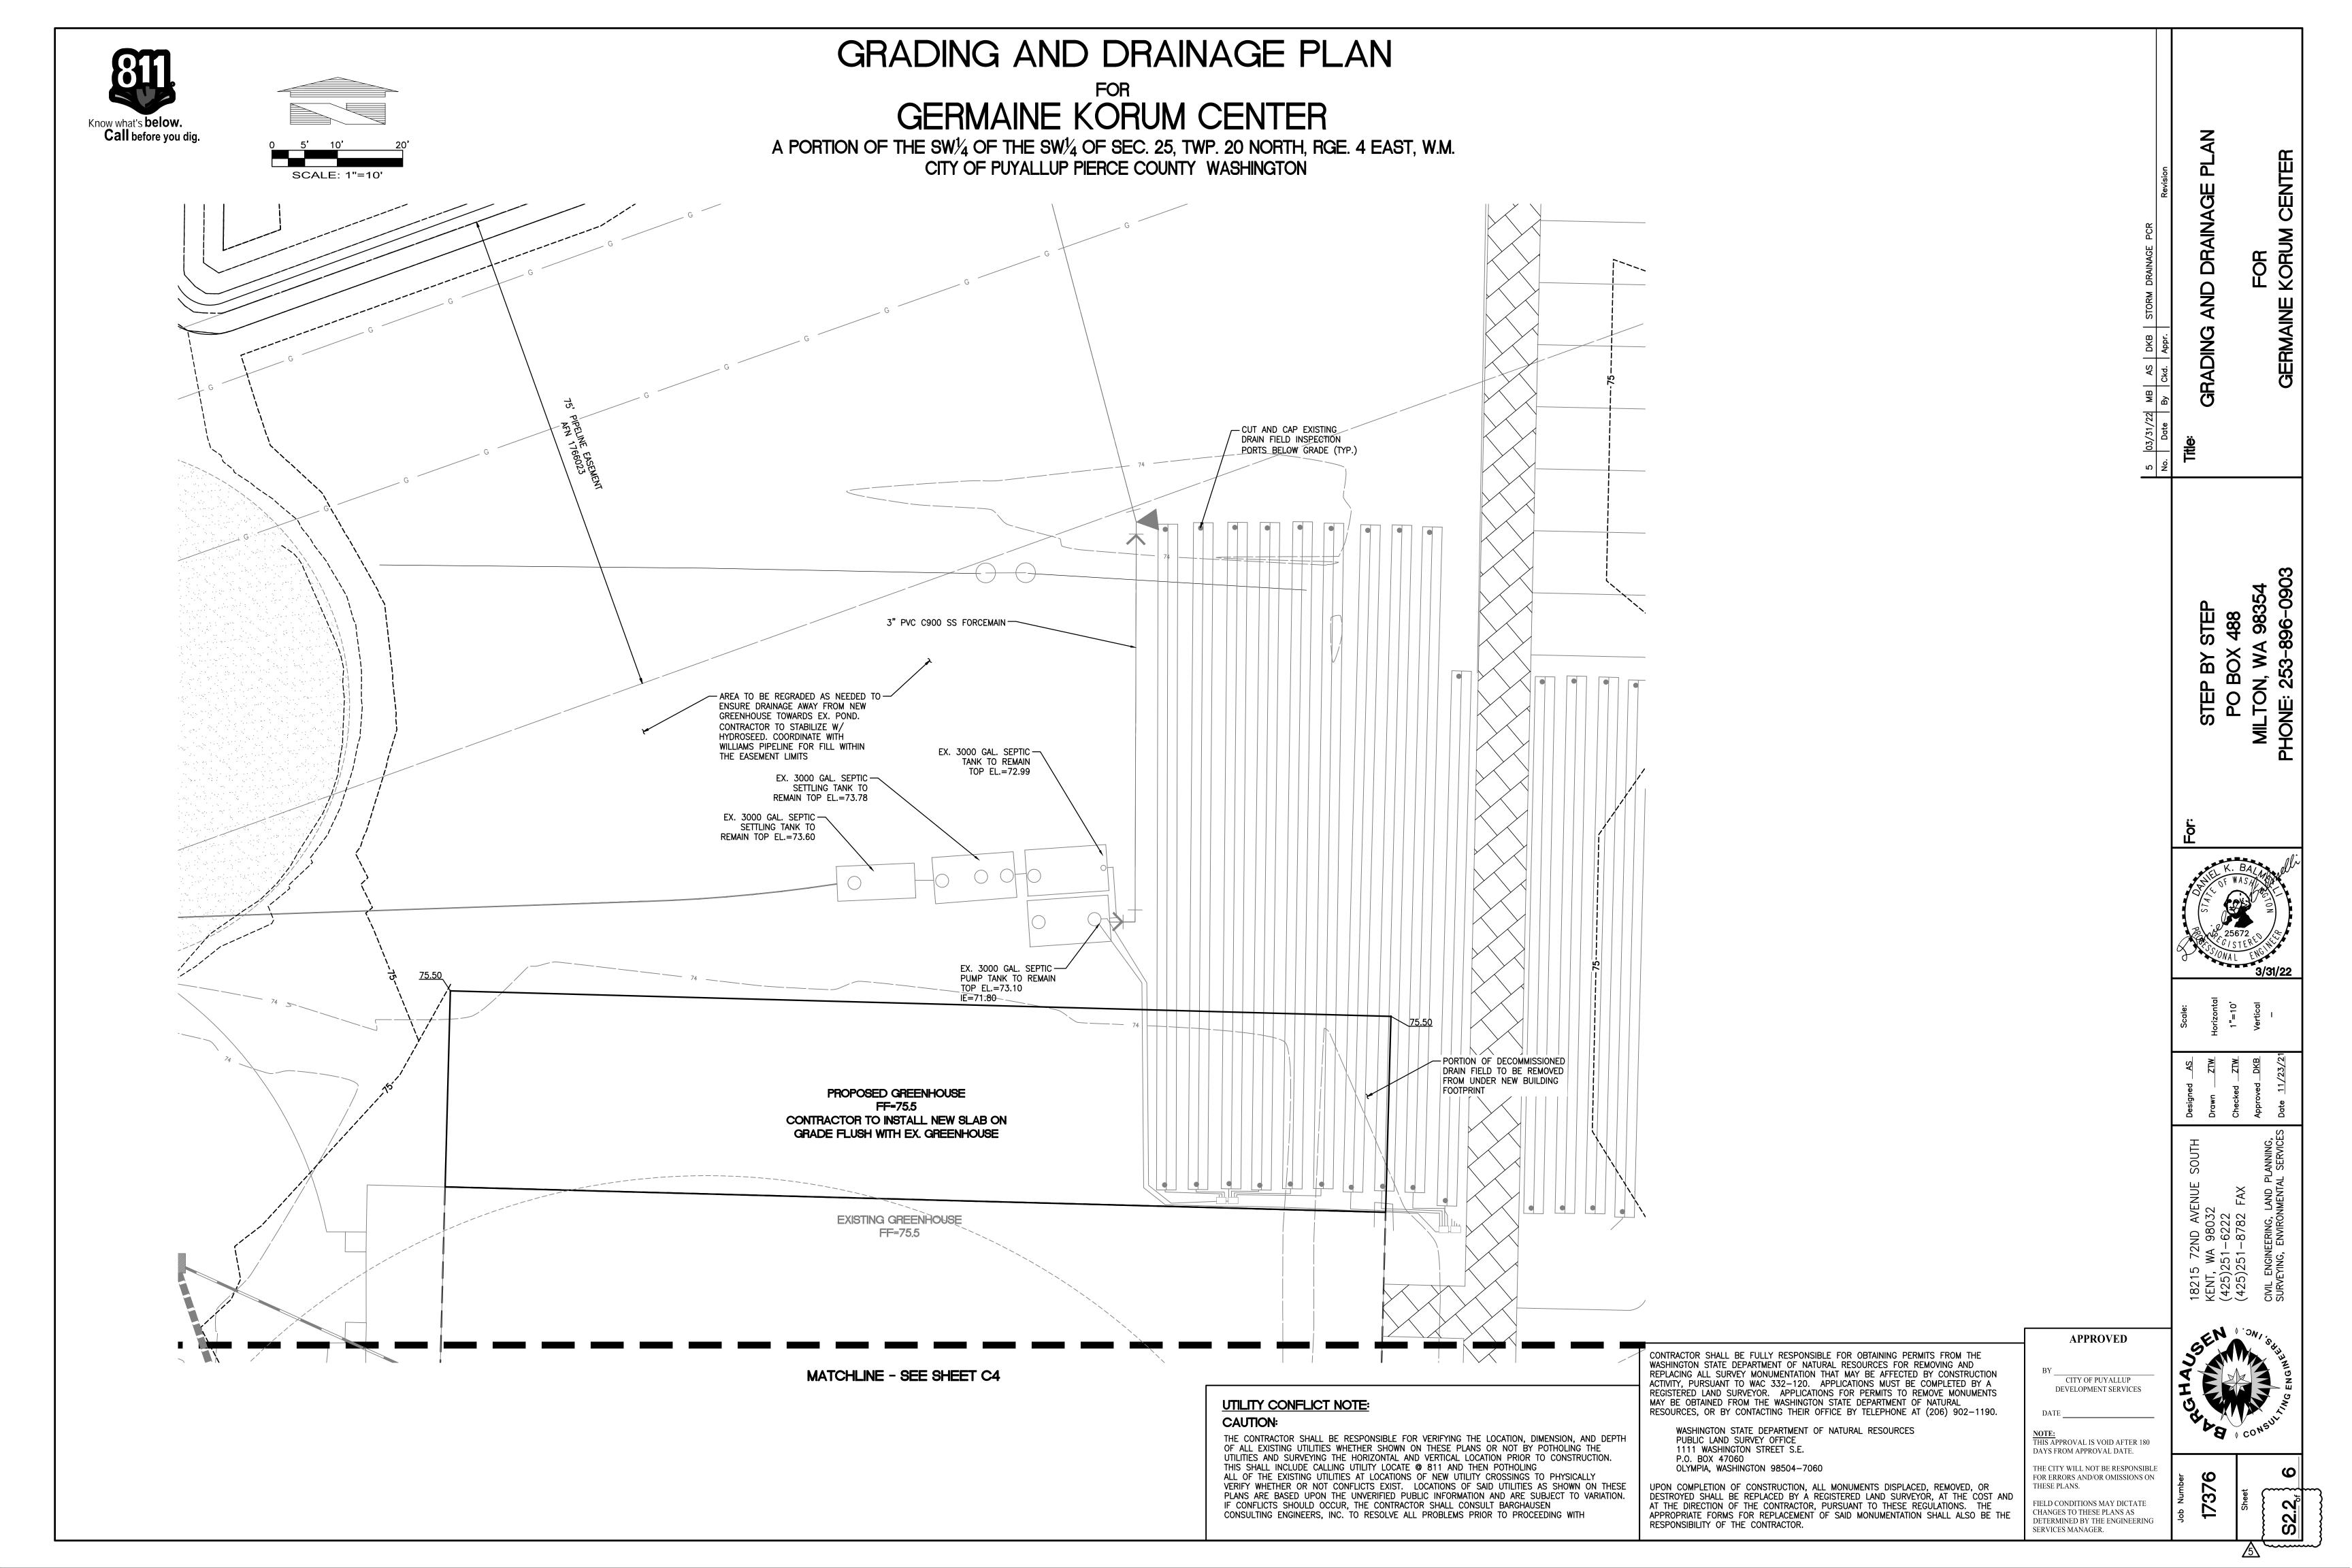

## GRADING AND DRAINAGE PLAN

## GERMAINE KORUM CENTER

A PORTION OF THE SW $\frac{1}{4}$  OF THE SW $\frac{1}{4}$  OF SEC. 25, TWP. 20 NORTH, RGE. 4 EAST, W.M. CITY OF PUYALLUP PIERCE COUNTY WASHINGTON

THE CONTRACTOR SHALL BE RESPONSIBLE FOR VERIFYING THE LOCATION, DIMENSION, AND DEPTH

VERIFY WHETHER OR NOT CONFLICTS EXIST. LOCATIONS OF SAID UTILITIES AS SHOWN ON THESE

PLANS ARE BASED UPON THE UNVERIFIED PUBLIC INFORMATION AND ARE SUBJECT TO VARIATION.

OF ALL EXISTING UTILITIES WHETHER SHOWN ON THESE PLANS OR NOT BY POTHOLING THE

ALL OF THE EXISTING UTILITIES AT LOCATIONS OF NEW UTILITY CROSSINGS TO PHYSICALLY

CONSULTING ENGINEERS, INC. TO RESOLVE ALL PROBLEMS PRIOR TO PROCEEDING WITH

THIS SHALL INCLUDE CALLING UTILITY LOCATE @ 811 AND THEN POTHOLING

IF CONFLICTS SHOULD OCCUR, THE CONTRACTOR SHALL CONSULT BARGHAUSEN

UTILITIES AND SURVEYING THE HORIZONTAL AND VERTICAL LOCATION PRIOR TO CONSTRUCTION.

NOTE:
THIS APPROVAL IS VOID AFTER 180 DAYS FROM APPROVAL DATE. THE CITY WILL NOT BE RESPONSIBLE