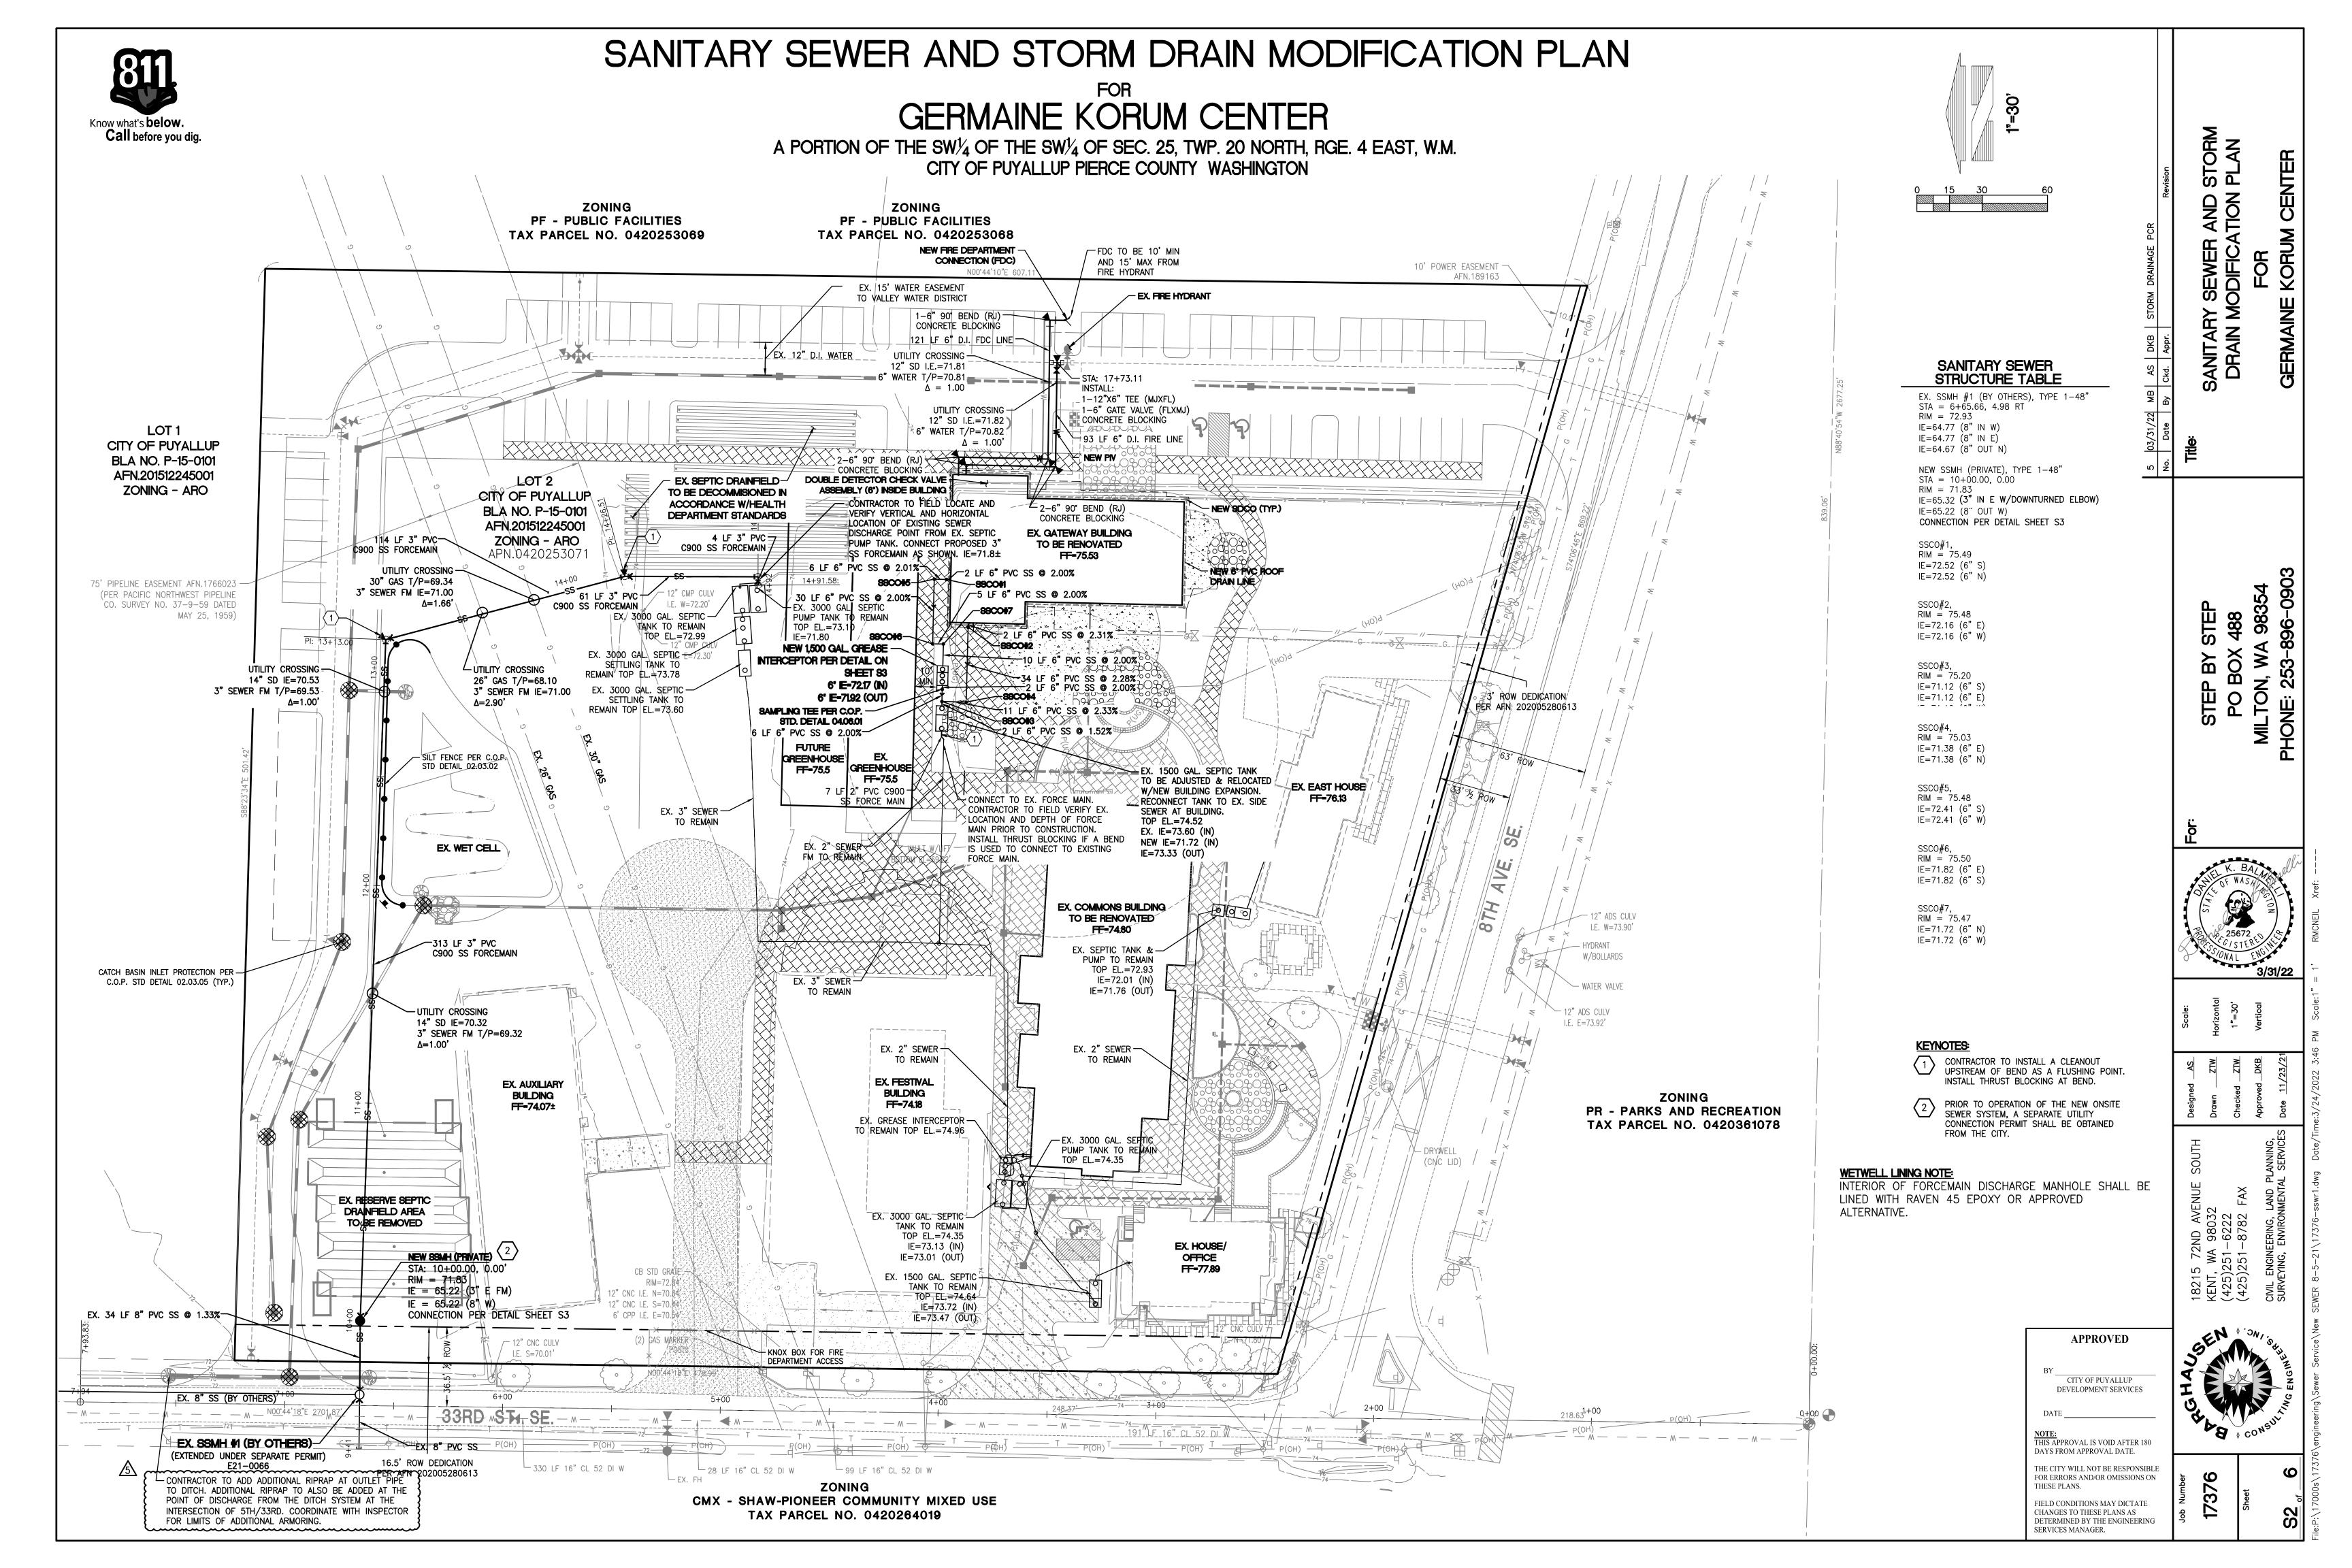

## GRADING AND DRAINAGE PLAN

## GERMAINE KORUM CENTER

A PORTION OF THE SW $\frac{1}{4}$  OF THE SW $\frac{1}{4}$  OF SEC. 25, TWP. 20 NORTH, RGE. 4 EAST, W.M. CITY OF PUYALLUP PIERCE COUNTY WASHINGTON

THE CONTRACTOR SHALL BE RESPONSIBLE FOR VERIFYING THE LOCATION, DIMENSION, AND DEPTH

VERIFY WHETHER OR NOT CONFLICTS EXIST. LOCATIONS OF SAID UTILITIES AS SHOWN ON THESE

PLANS ARE BASED UPON THE UNVERIFIED PUBLIC INFORMATION AND ARE SUBJECT TO VARIATION.

OF ALL EXISTING UTILITIES WHETHER SHOWN ON THESE PLANS OR NOT BY POTHOLING THE

ALL OF THE EXISTING UTILITIES AT LOCATIONS OF NEW UTILITY CROSSINGS TO PHYSICALLY

CONSULTING ENGINEERS, INC. TO RESOLVE ALL PROBLEMS PRIOR TO PROCEEDING WITH

THIS SHALL INCLUDE CALLING UTILITY LOCATE @ 811 AND THEN POTHOLING

IF CONFLICTS SHOULD OCCUR, THE CONTRACTOR SHALL CONSULT BARGHAUSEN

UTILITIES AND SURVEYING THE HORIZONTAL AND VERTICAL LOCATION PRIOR TO CONSTRUCTION.

NOTE:
THIS APPROVAL IS VOID AFTER 180 DAYS FROM APPROVAL DATE. THE CITY WILL NOT BE RESPONSIBLE