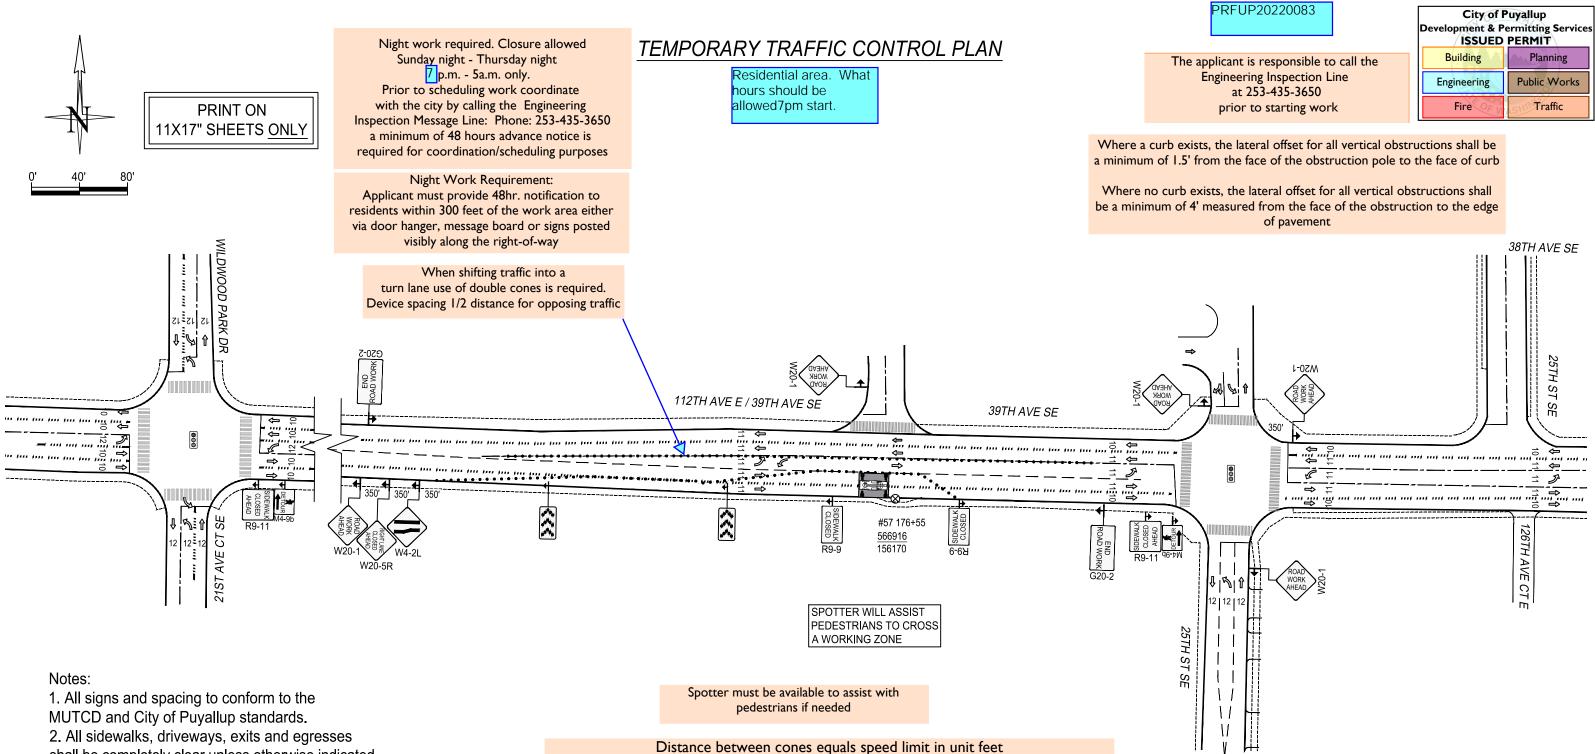

2. All sidewalks, driveways, exits and egresses shall be completely clear unless otherwise indicated. 3. Channelizing devices are 28" traffic cones. Use traffic drums (barrels) with steady burning Type C lights on all State State Routes and Hwys. 4. Sign size can be a minimum of 36" x 36" and shall not obstruct pedestrian access.

LEGEND

SIGN LOCATION

RIGHT OF WAY

ROW

CHEVRON ARROW BOARD

MPH

60/65

45/55

35/40

30

25

"X"

1000'

500'

350'

200'

100'

Ø POLE

┢

5. Crew is required to leave a minimum of 11' for traveling lane width.

6. Alert affected residents and businesses. 7. Work to take place between 9 a.m. and 4 p.m. unless otherwise specified. All work for arterials and major roadways will be from 9 a.m. to 3 p.m.

Taper length equals width of offset times speed squared divided by 60 Sign spacing shall be 100 feet when speed limits is 30 MPH or less Sign spacing shall be 350 feet when speed limit is greater than 30 MPH Distance between signs is mandatory unless field conditions determine otherwise 28" TRAFFIC CONE TRAFFIC FLOW SIGN SPACING WORK VEHICLE/ FLASHING LIGHTS

| DEVICE SPACING |                             | PUGET                                        |                                               |
|----------------|-----------------------------|----------------------------------------------|-----------------------------------------------|
| MPH            | TAPER                       | TANGENT                                      | PSE SOUND                                     |
| 55/70          | 40                          | 80                                           |                                               |
| 35/45          | 30                          | 60                                           | Project Address:                              |
| 25/30          | 20                          | 40                                           | 1111 39th Ave SE,                             |
|                | DE<br>MPH<br>55/70<br>35/45 | DEVICE SP/   MPH TAPER   55/70 40   35/45 30 | MPH TAPER TANGENT   55/70 40 80   35/45 30 60 |