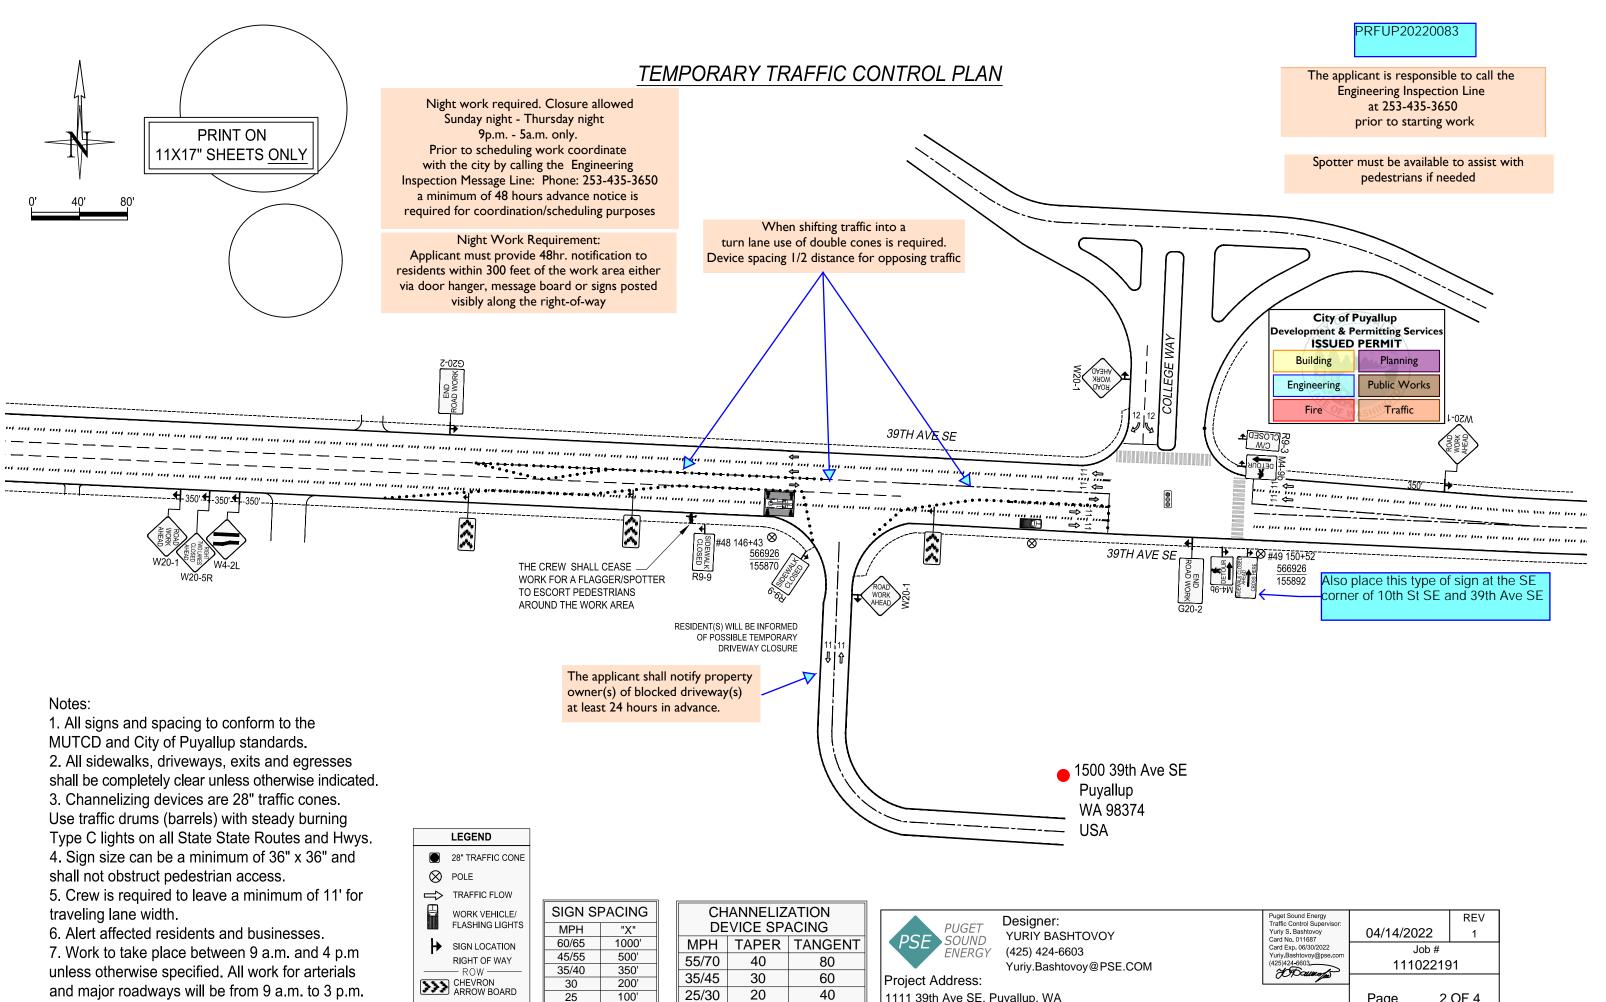

2. All sidewalks, driveways, exits and egresses shall be completely clear unless otherwise indicated. 3. Channelizing devices are 28" traffic cones. Use traffic drums (barrels) with steady burning Type C lights on all State State Routes and Hwys. 4. Sign size can be a minimum of 36" x 36" and shall not obstruct pedestrian access.

LEGEND

SIGN LOCATION

RIGHT OF WAY

ROW

CHEVRON ARROW BOARD

MPH

60/65

45/55

35/40

30

25

"X"

1000'

500'

350'

200'

100'

Ø POLE

┢

5. Crew is required to leave a minimum of 11' for traveling lane width.

6. Alert affected residents and businesses. 7. Work to take place between 9 a.m. and 4 p.m. unless otherwise specified. All work for arterials and major roadways will be from 9 a.m. to 3 p.m.

Taper length equals width of offset times speed squared divided by 60 Sign spacing shall be 100 feet when speed limits is 30 MPH or less Sign spacing shall be 350 feet when speed limit is greater than 30 MPH Distance between signs is mandatory unless field conditions determine otherwise 28" TRAFFIC CONE TRAFFIC FLOW SIGN SPACING WORK VEHICLE/ FLASHING LIGHTS

| DEVICE SPACING |                             | PUGET                                        |                                               |
|----------------|-----------------------------|----------------------------------------------|-----------------------------------------------|
| MPH            | TAPER                       | TANGENT                                      | PSE SOUND                                     |
| 55/70          | 40                          | 80                                           |                                               |
| 35/45          | 30                          | 60                                           | Project Address:                              |
| 25/30          | 20                          | 40                                           | 1111 39th Ave SE,                             |
|                | DE<br>MPH<br>55/70<br>35/45 | DEVICE SP/   MPH TAPER   55/70 40   35/45 30 | MPH TAPER TANGENT   55/70 40 80   35/45 30 60 |