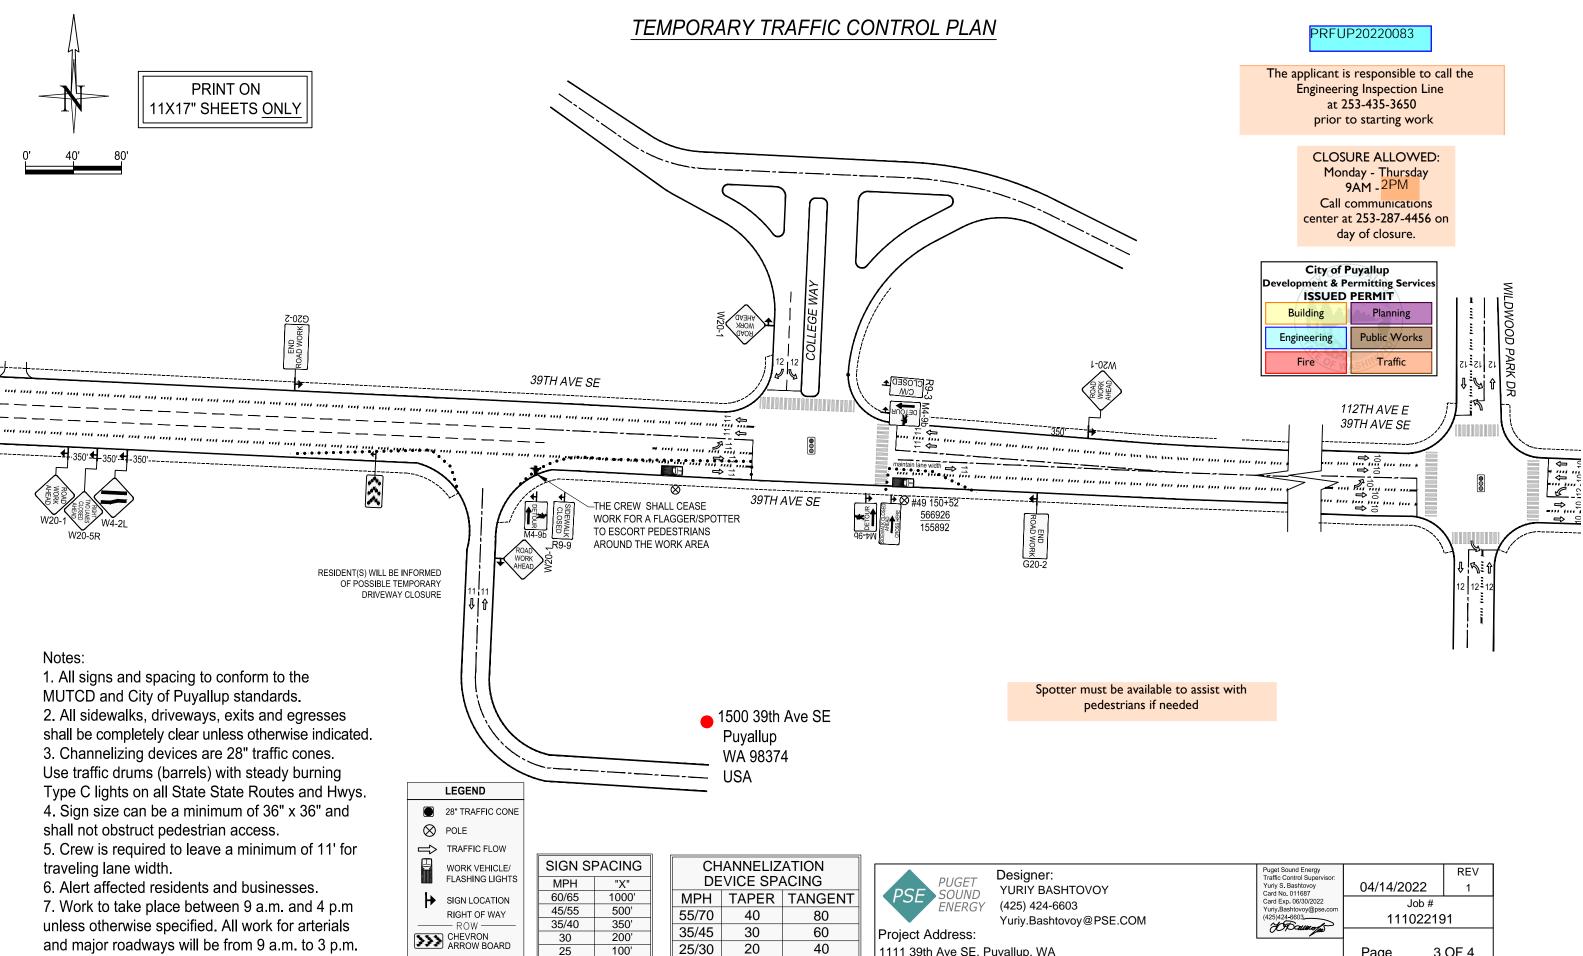

2. All sidewalks, driveways, exits and egresses shall be completely clear unless otherwise indicated. 3. Channelizing devices are 28" traffic cones. Use traffic drums (barrels) with steady burning Type C lights on all State State Routes and Hwys. 4. Sign size can be a minimum of 36" x 36" and shall not obstruct pedestrian access.

LEGEND

SIGN LOCATION

RIGHT OF WAY

ROW

CHEVRON ARROW BOARD

MPH

60/65

45/55

35/40

30

25

"X"

1000'

500'

350'

200'

100'

Ø POLE

┢

5. Crew is required to leave a minimum of 11' for traveling lane width.

6. Alert affected residents and businesses. 7. Work to take place between 9 a.m. and 4 p.m. unless otherwise specified. All work for arterials and major roadways will be from 9 a.m. to 3 p.m.

Taper length equals width of offset times speed squared divided by 60 Sign spacing shall be 100 feet when speed limits is 30 MPH or less Sign spacing shall be 350 feet when speed limit is greater than 30 MPH Distance between signs is mandatory unless field conditions determine otherwise 28" TRAFFIC CONE TRAFFIC FLOW SIGN SPACING WORK VEHICLE/ FLASHING LIGHTS

| DEVICE SPACING |                             | PUGET                                        |                                               |
|----------------|-----------------------------|----------------------------------------------|-----------------------------------------------|
| MPH            | TAPER                       | TANGENT                                      | PSE SOUND                                     |
| 55/70          | 40                          | 80                                           |                                               |
| 35/45          | 30                          | 60                                           | Project Address:                              |
| 25/30          | 20                          | 40                                           | 1111 39th Ave SE,                             |
|                | DE<br>MPH<br>55/70<br>35/45 | DEVICE SP/   MPH TAPER   55/70 40   35/45 30 | MPH TAPER TANGENT   55/70 40 80   35/45 30 60 |