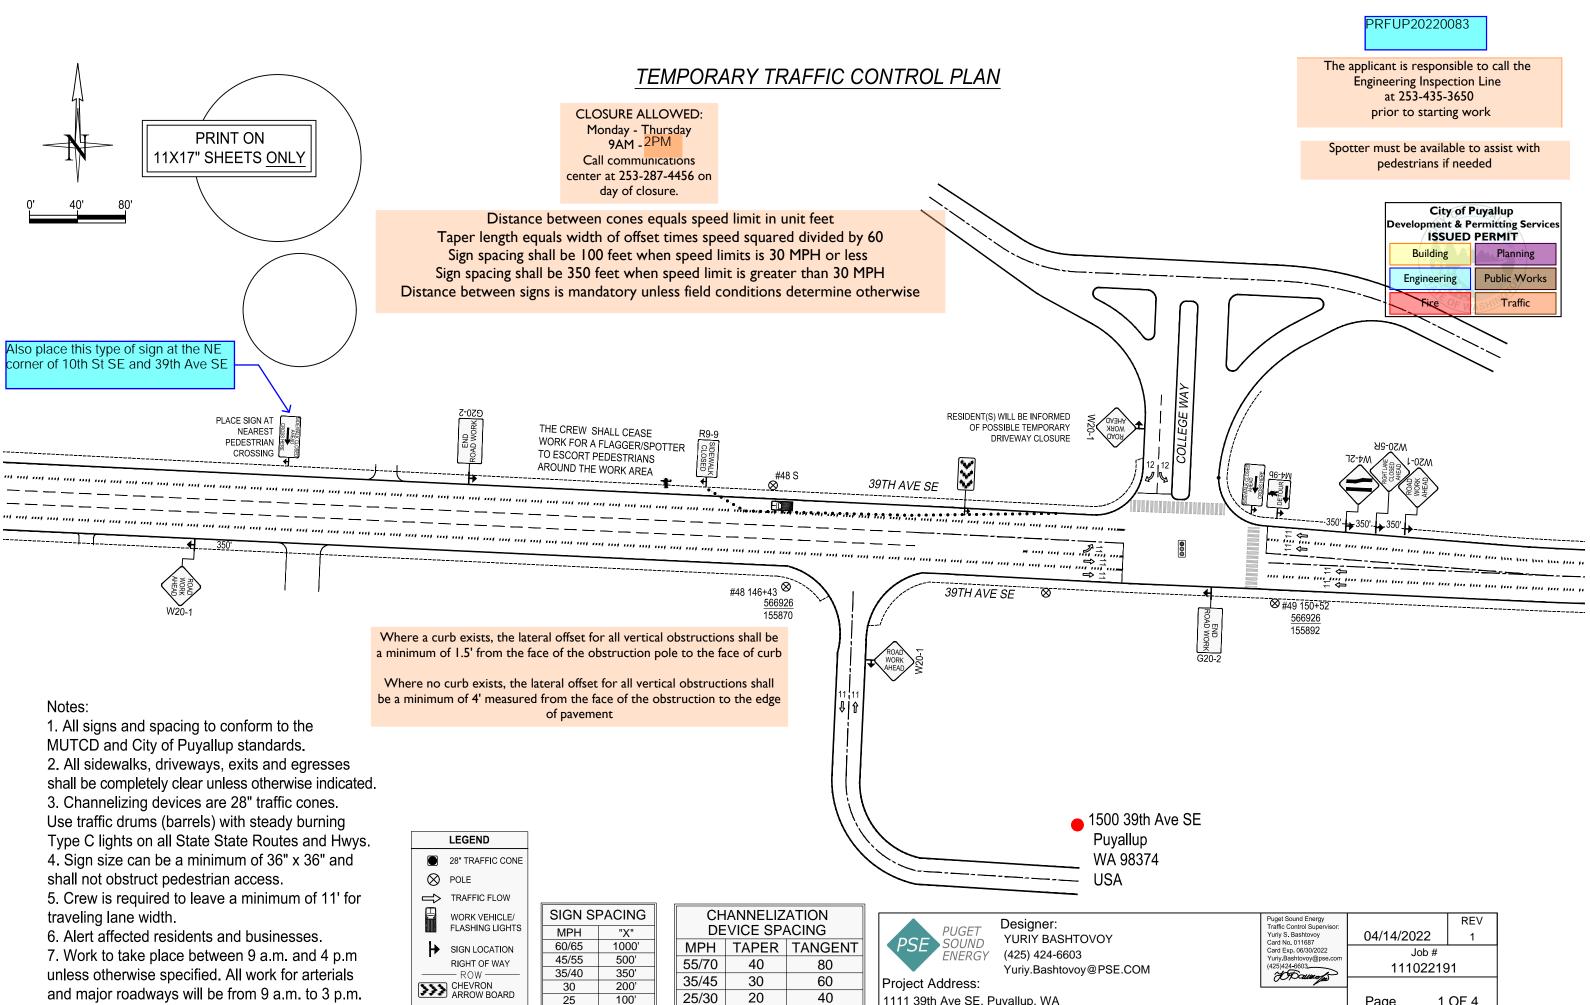

2. All sidewalks, driveways, exits and egresses shall be completely clear unless otherwise indicated. 3. Channelizing devices are 28" traffic cones. Use traffic drums (barrels) with steady burning Type C lights on all State State Routes and Hwys. 4. Sign size can be a minimum of 36" x 36" and shall not obstruct pedestrian access.

LEGEND

SIGN LOCATION

RIGHT OF WAY

ROW

CHEVRON ARROW BOARD

MPH

60/65

45/55

35/40

30

25

"X"

1000'

500'

350'

200'

100'

Ø POLE

┢

5. Crew is required to leave a minimum of 11' for traveling lane width.

6. Alert affected residents and businesses. 7. Work to take place between 9 a.m. and 4 p.m. unless otherwise specified. All work for arterials and major roadways will be from 9 a.m. to 3 p.m.

Taper length equals width of offset times speed squared divided by 60 Sign spacing shall be 100 feet when speed limits is 30 MPH or less Sign spacing shall be 350 feet when speed limit is greater than 30 MPH Distance between signs is mandatory unless field conditions determine otherwise 28" TRAFFIC CONE TRAFFIC FLOW SIGN SPACING WORK VEHICLE/ FLASHING LIGHTS

| DEVICE SPACING |                             | PUGET                                        |                                               |
|----------------|-----------------------------|----------------------------------------------|-----------------------------------------------|
| MPH            | TAPER                       | TANGENT                                      | PSE SOUND                                     |
| 55/70          | 40                          | 80                                           |                                               |
| 35/45          | 30                          | 60                                           | Project Address:                              |
| 25/30          | 20                          | 40                                           | 1111 39th Ave SE,                             |
|                | DE<br>MPH<br>55/70<br>35/45 | DEVICE SP/   MPH TAPER   55/70 40   35/45 30 | MPH TAPER TANGENT   55/70 40 80   35/45 30 60 |