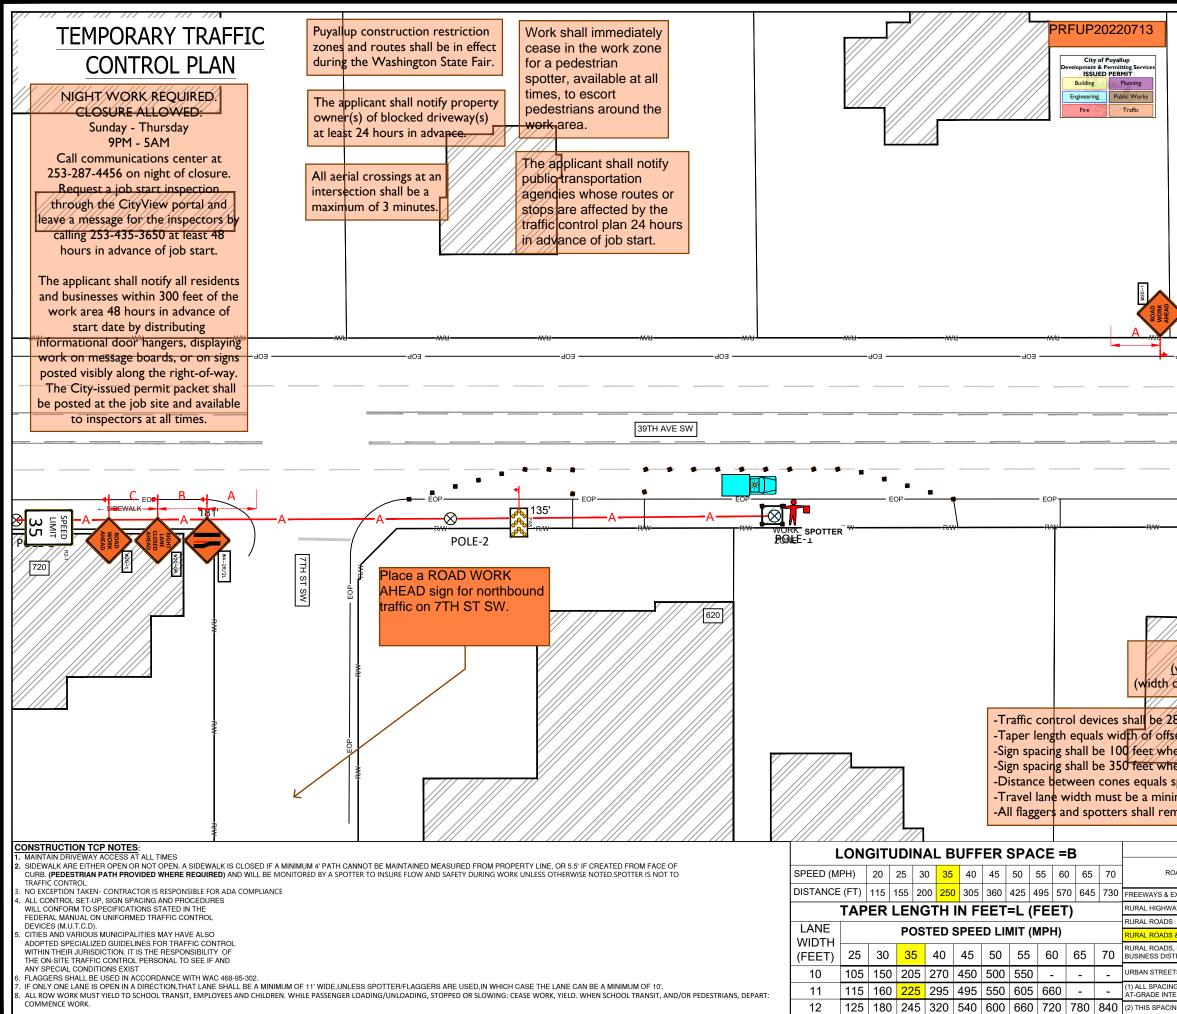

| N<br>()                                                                                                                                                                                          | Know what's<br>Call be                                                                                   | below.<br>fore you dig.                                               | L FREE<br>ORE YOU DIG<br>SERVICE ALERT | SEFNCO                                                |                                                             |                                   |  |  |
|--------------------------------------------------------------------------------------------------------------------------------------------------------------------------------------------------|----------------------------------------------------------------------------------------------------------|-----------------------------------------------------------------------|----------------------------------------|-------------------------------------------------------|-------------------------------------------------------------|-----------------------------------|--|--|
|                                                                                                                                                                                                  |                                                                                                          |                                                                       | COMCAST                                |                                                       |                                                             |                                   |  |  |
|                                                                                                                                                                                                  |                                                                                                          | – 609 –                                                               |                                        | SITE NAME:<br>AT&T - BJ'S RESTAURANTS INC             | LOCATION ADDRESS:<br>3703 9TH ST SW<br>PUYALLUP, WA 98373   | COMCAST JOB NUMBER:<br>JB# 985709 |  |  |
| EOP                                                                                                                                                                                              |                                                                                                          | =<br>ЕОР<br>Rw                                                        |                                        | TRAFFIC                                               | CONTROL                                                     | PLAN-2                            |  |  |
| Lane Tape<br>width of taper off<br>of taper typically r<br>linch retro-reflect<br>at times speed limit<br>on speed limit is 3<br>speed limit in unit-<br>mum of 11 feet at<br>hain in radio cont | set) x (spe<br>neasured a<br>stive cones<br>nit squared<br>0 mph or<br>reater tha<br>feet.<br>all times. | eed limit)<br>as width of<br>s.<br>d divided by<br>less.<br>n 30 mph. |                                        | DATE:                                                 | STAMP<br>BY: ACT<br>4/14/20<br>EVISION<br>DESCRIPTION       | S                                 |  |  |
| ADVANCED WARK                                                                                                                                                                                    |                                                                                                          | SPACING                                                               | VANCED                                 |                                                       |                                                             |                                   |  |  |
| AD TYPE SPE                                                                                                                                                                                      |                                                                                                          | WARNING SIGNS                                                         |                                        |                                                       |                                                             |                                   |  |  |
| XPRESSWAYS 55/75<br>YS 60/65                                                                                                                                                                     |                                                                                                          | 1500 ± 1500 ±<br>800 ± 800 ±                                          | 1500 ±                                 |                                                       |                                                             |                                   |  |  |
| 45/55                                                                                                                                                                                            |                                                                                                          | 800 ± 800 ±<br>500 ± 500 ±                                            | 800 ±<br>500 ±                         |                                                       |                                                             |                                   |  |  |
| URBAN ARTERIAL 35/40                                                                                                                                                                             |                                                                                                          | 350 ± 350 ±                                                           | N/A                                    |                                                       |                                                             |                                   |  |  |
| RESIDENTIAL & 25/30<br>RICTS                                                                                                                                                                     | MPH 200 ± (2)                                                                                            | 200 ± (2) 200 ± (2                                                    | 2) N/A                                 | THESE DRAWINGS<br>PROPERTY OF SEL                     | FNCO COMMUNICATIO                                           | S SHALL REMAIN THE                |  |  |
| 25 MF                                                                                                                                                                                            |                                                                                                          | 100 ± (2) 100 ± (2                                                    | 2) N/A                                 | ISSUED IN STRICT<br>REPRODUCED, CC<br>WITHOUT SPECIFI | CONFIDENCE AND SI<br>PIED, OR USED FOR<br>C WRITTEN PERMISS | HALL NOT BE<br>ANY PURPOSE        |  |  |
| MAY BE ADJUSTED TO ACC<br>RSECTIONS, AND DRIVEWAY                                                                                                                                                | OMMODATE INTI                                                                                            | ,,, ,                                                                 |                                        | SCALE                                                 | SCALE:                                                      | 1"=40'                            |  |  |
| G MAY BE REDUCED IN URB                                                                                                                                                                          | AN AREAS TO FIT                                                                                          | ROADWAY CONDI                                                         | TIONS.                                 | SHEET                                                 |                                                             | )F _2                             |  |  |