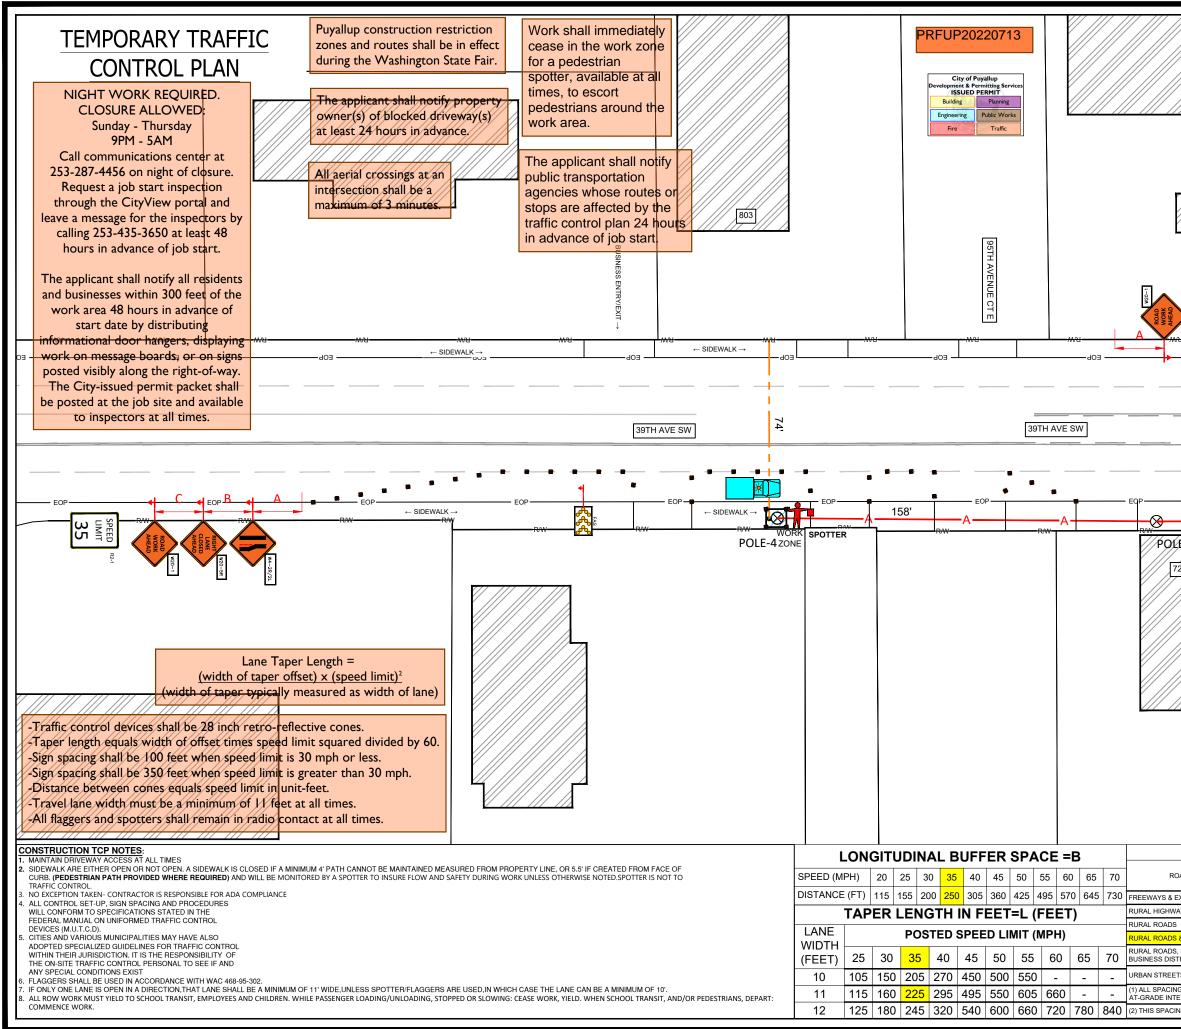

|                                                                                   | SEFNCO                 |                             |                                                           |                     |             |       |                              |                                                                                  |          |            |  |
|-----------------------------------------------------------------------------------|------------------------|-----------------------------|-----------------------------------------------------------|---------------------|-------------|-------|------------------------------|----------------------------------------------------------------------------------|----------|------------|--|
|                                                                                   | COMCAST                |                             |                                                           |                     |             |       |                              |                                                                                  |          |            |  |
| seed<br>LIMIT<br>35                                                               | SITE NAME:             | AT&T - BJ'S RESTAURANTS INC | LOCATION ADDRESS:<br>3703 9TH ST SW<br>PUYALLUP, WA 98373 | COMCAST JOB NUMBER: | JB# 985709  |       |                              |                                                                                  |          |            |  |
| $A \xrightarrow{\leftarrow \text{SIDEWALK} \rightarrow} A \xrightarrow{= 181'} A$ |                        |                             |                                                           |                     |             |       | TRAFFIC<br>CONTROL<br>PLAN-1 |                                                                                  |          |            |  |
|                                                                                   |                        |                             | RWW - RWW                                                 |                     |             |       | TE:<br><b>RI</b>             | STAMP<br>BY: ACT<br>4/14/20<br>EVISION<br>DESCRIPTION                            | S        | INITIAL    |  |
| ADVANCED V                                                                        | VARNING                | SIGN S                      | Í<br>SPACIN                                               | G                   |             |       |                              |                                                                                  |          |            |  |
| AD TYPE                                                                           | SPEED                  |                             | WARNIN                                                    | G SIGNS             |             |       |                              |                                                                                  |          |            |  |
| PRESSWAYS                                                                         | 55/75 MPH              | A<br>1500 ±                 | B<br>1500 ±                                               | C<br>1500 ±         | D<br>1500 ± |       |                              |                                                                                  |          |            |  |
| YS                                                                                | 60/65 MPH              | 800 ±                       | 800 ±                                                     | 800 ±               | 800 ±       | -     |                              |                                                                                  |          |            |  |
| URBAN ARTERIAL                                                                    | 45/55 MPH<br>35/40 MPH | 500 ±<br>350 ±              | 500 ±                                                     | 500 ±<br>350 ±      | 500 ±       |       |                              |                                                                                  |          |            |  |
| RESIDENTIAL &                                                                     | 25/30 MPH              | 350 ±<br>200 ± (2)          |                                                           |                     | N/A         | THESE | DRAWINGS                     | E OTHERWISE PROV<br>AND SPECIFICATIO                                             | NS SHALL | REMAIN THE |  |
| RICTS                                                                             | 25/30 MPH<br>25 MPH OR |                             |                                                           |                     |             | PROPE | RTY OF SE                    | FNCO COMMUNICATI<br>CONFIDENCE AND S<br>DPIED, OR USED FOR<br>IC WRITTEN PERMISS | ON. INC. | BOTH BEING |  |
| MAY BE ADJUSTED 1                                                                 | LESS<br>TO ACCOMMC     |                             | 100 ± (2)<br>RCHANGE                                      |                     | N/A         |       |                              |                                                                                  | 1″=4     |            |  |
| SCALE                                                                             |                        |                             |                                                           |                     |             |       |                              |                                                                                  |          |            |  |
| J MAY BE REDUCED I                                                                | IN UKBAN AR            | EAS TO FIT                  | RUADWA                                                    |                     | JNS.        | SH    | EET                          | 1                                                                                | DF _     | 2          |  |