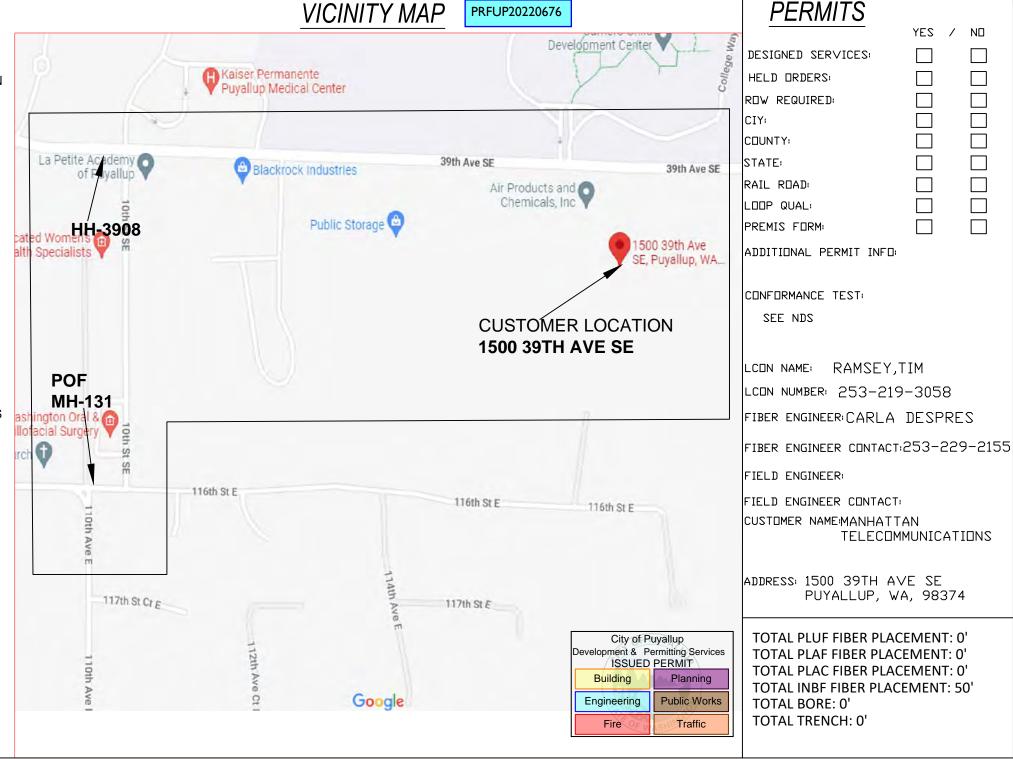

narrative:This project will provide cdfs service to 1500 39th ave se .48 cable from pof\_mh-131 to hh-3908,24 cable FROM HH-3908 TO CUSTOMER MPOP PASSING THROUGH POLES IN EXISTING CONDUIT AND EXISTING AERIAL ROUTE.

| 1        | CUSTOMER INFORMATION                                             |
|----------|------------------------------------------------------------------|
| •        | NAME:MANHATTAN TELECOMMUNICATIONS                                |
| N        | ADDRESS:1500 39TH AVE SE CITY, STATE:PUYALLUP, WA ZIP CODE:98374 |
| $\wedge$ | CITY, STATE: PUYALLUP, WA                                        |
|          | ZIP CODE:98374                                                   |
|          | CLLI: PYLPWA01                                                   |

NAME: CARLA DESPRES **PHONE**: 253-229-2155 Century**Lin**k

**ENGINEERING CONTACT** 

NAME: JOSHUA RICHEY PHONE: 662-620-6634

CONTRACT ENGINEER

CYIENT INC

| <b>CenturyLink</b> | EXCEPT AS MAY BE DITHERWISE PROVIDED BY CONTR<br>SHALL REMAIN THE PROPERTY OF CENTURY LINI |                                     |
|--------------------|--------------------------------------------------------------------------------------------|-------------------------------------|
| SECTION: 10        |                                                                                            |                                     |
| TOWNSHIP: 19N      | SCALE: 1"=100'                                                                             | REVISION: 1                         |
| RANGE: 4E          | JOB: W.2914394 DATE: 03/3                                                                  | 30/2022 <b>SH</b> : 01 <b>OF</b> 05 |