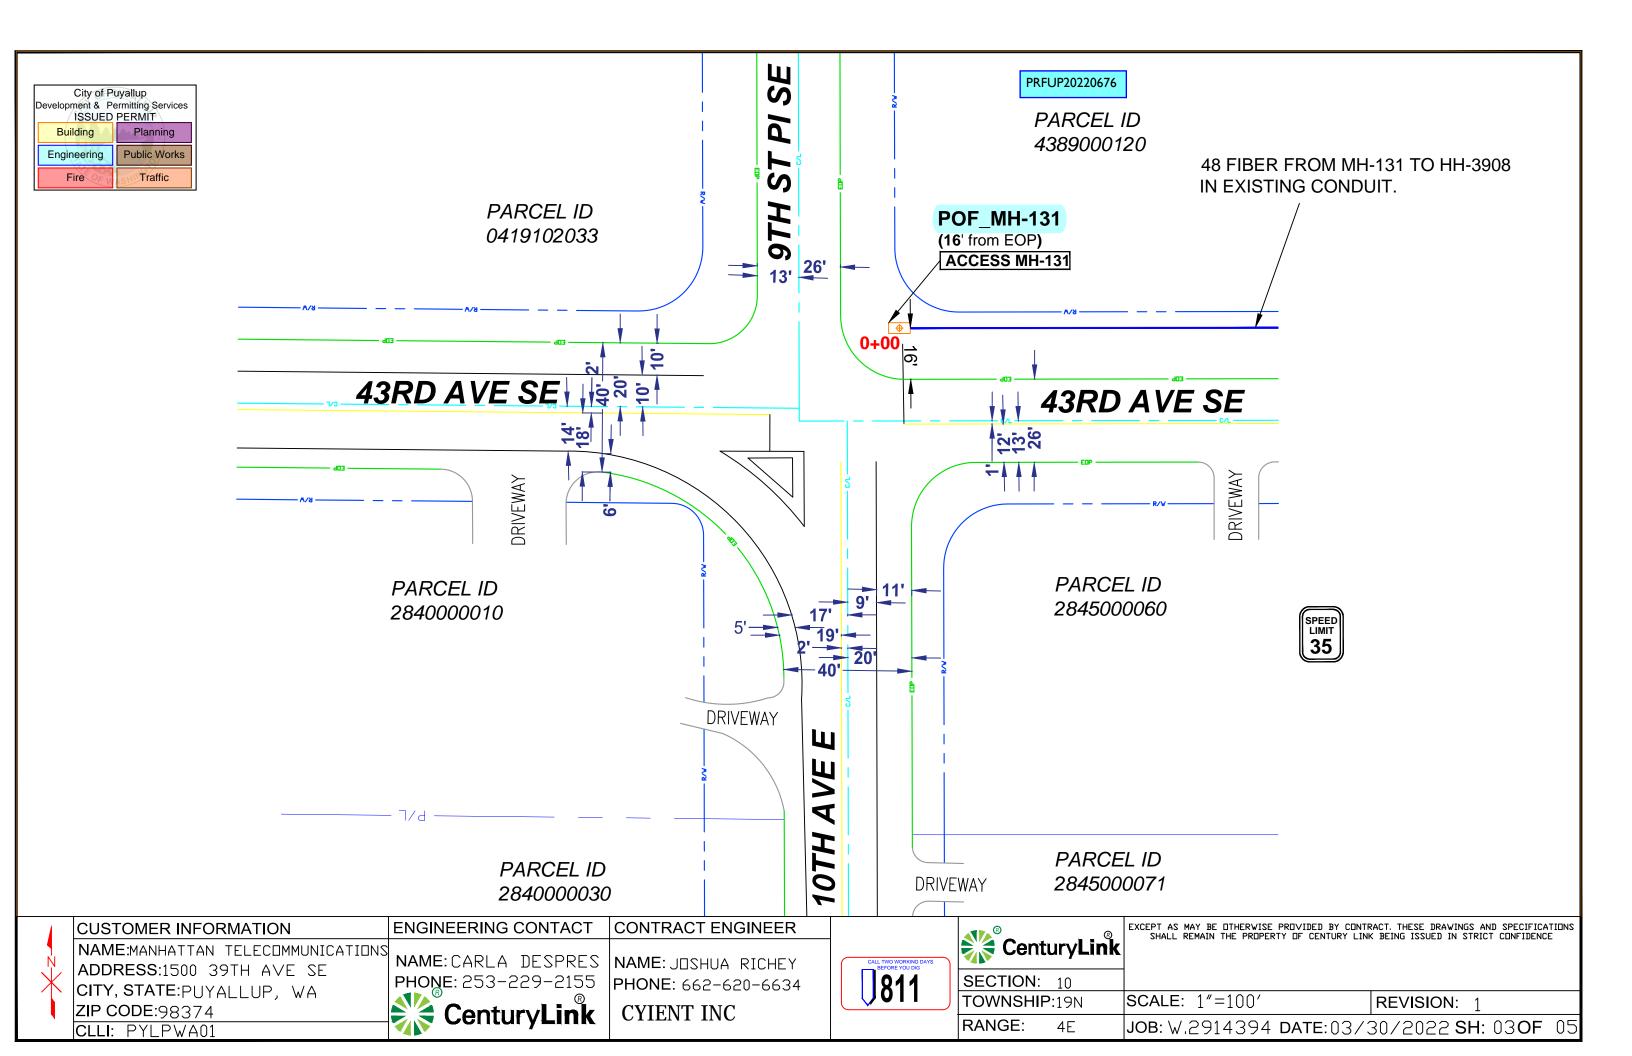

narrative:This project will provide cdfs service to 1500 39th ave se .48 cable from pof\_mh-131 to hh-3908,24 cable FROM HH-3908 TO CUSTOMER MPOP PASSING THROUGH POLES IN EXISTING CONDUIT AND EXISTING AERIAL ROUTE.