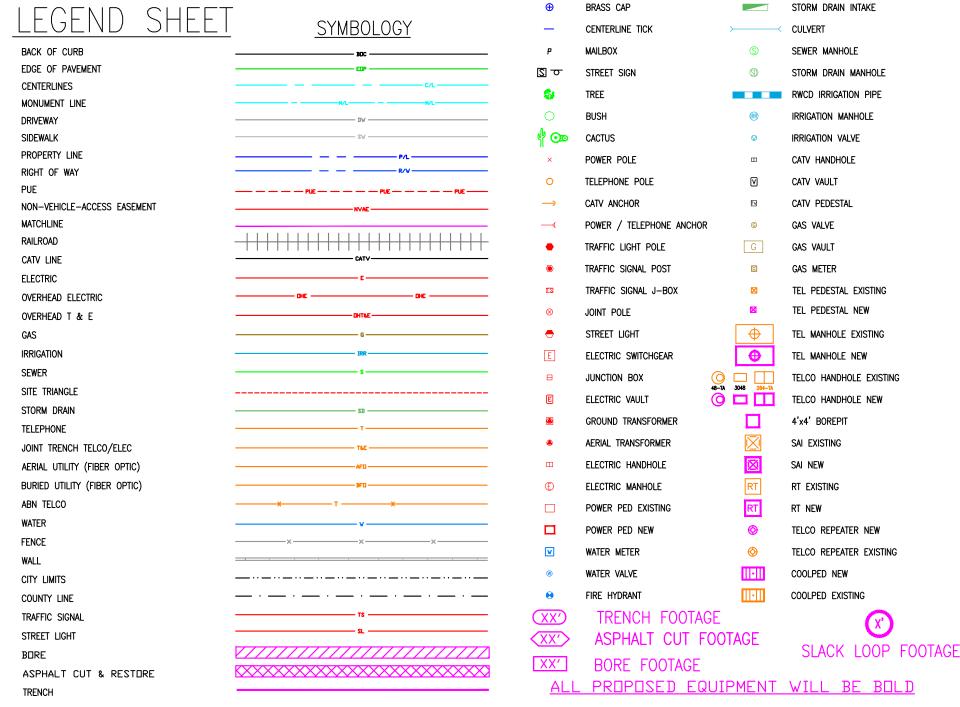

## **CONSTRUCTION NOTES**

- 1. CALL UTILITY LOCATE AT 811 72 HOURS PRIOR TO TRENCHING OR DIGGING.
- 2. THE EXISTENCE AND LOCATION OF ANY UNDER GROUND UTILITY PIPES OR DIGGING. STRUCTURE SHIWN ON THESE OLANS WERE OBTAINED BY FIELD INSPECTION AND A SEARCH OF THE AVAILABLE CITY OR COUNTY RECORDS. SINCE THE ACTUAL LOCATION AND NATURE OF THE UNDER GROUND FACILITIES MAY BE SOME WHAT DIFFERENT FROM THE SHOWN. THE CONTRACTOR IS REQUIRED TO VERIFY PRIOR TO EXCAVATION.
- 3. FOR UNDERGROUND ACTIVITY: TEST AND VENTILATE MANHOLE/UTILITY VAULT PRIOR TO ENTRY. PLACE WARNING DEVICES AND WORK AREA PROTECTION AS REQUIRED, AND USE EYE AND HEAD SAFETY PROTECTION PER FEDERAL WAY, STATE, AND LOCAL REGULATIONS.
- ALL EXCAVATION ,TRENCHING, AND SHORING IS TO ADHERE TO THE CODE OF FEDERAL WAY REGULATIONS(CFR)1926.650 SUBPART P.
  - a. PROVIDED ALL PITS WITH 1'X 1' SLOPE ART ONE END OF EXCAVATION FOR TECHNICIAN INGRESS/EGRESS.
  - b. EXCAVATED SPOILS ARE TO BE NO LESS THAN 24" FROM EDGE OF PIT OR TRENCH.
  - c. BARRICADE ALL OPEN PITS AND TRENCHING FOR PUBLIC SAFETY. ALL BARRICADE MUST BE EQUIPPED WITH FLASHING LIGHTS FOR NIGHT VISIBILITY.
  - d. FOR PITS HREATER THAN 4' IN DEPTH, USE APPROPRIATE SHORING FOR WALL STABILITY
- 5. TRENCH COVER IS TO BE 9" MINIMUM AND FREE OF ROCKS, DEBRIS, AND CLODS. THE TRENCH IS TO BE A MINIMUM OF 9" COVER IN DEVELOPED AREAS AND A MINIMUM OF 48" OF COVER IN UNDEVELOPED AREAS (ANY VARIANCE FROM THESE STANDARDS WILL BE SPECIFIED ON THE PLANS)
- 6. ALL ASPHALT/CONCRETE AND LANDSCAPING REMOVED, DISTURBED, OR DAMAGES AS A RESULT OF CONSTRUCTION SHALL BE RESTORED TO ORIGINAL CONDITION OR BETTER.
- 7. NORMAL / GUIDED-BORING METHOD RECOMMENDED WHEN BORING.
- 8. ADHERE TO AIRTIGHT GUIDELINES UNLESS OTHERWISE NOTED.
- 9. BOND BURIED/AERIAL FACILITIES AS A REQUIRED BY JURISDICTIONAL AGENCY(S).
- 10. AERIAL FACILITIES ARE TO BE TESTED PRIOR TO BEGINING WORK PER STATE AND LOCAL REGULATIONS.
- 11. ALL WORK AREA PROTECTION FOR TRAFFIC CONTROL IS TO BE WITH APPROVED WARNING DEVICES AND PLACED PER STATE DEPARTMENT OF TRANSPORTATION AND/OR PUBLIC WORKS ENGINEERING. DEPARTMENT STANDARDS AND SPECIFICATIONS.IF REQUIRED .A TRAFFIC CONTROL PLAN SHALL BE SUBMITTED TO THE REQUESTING PERMITTING AGENCY.PRIOR TO BEGINNING WORK. PERMITTING AGENCIES MUST BE NOTIFIED 48 HOURS IN ADVANCE OF CONSTRUCTION ACTIVITIES.
- 12. EXISTING PEDESTRIAN CROSSWALKS AND WALKING AREAS SHALL BE MAINTAINED AT ALL TIMES. AS NECESSARY, TEMPORARY PEDESTRIAN CROSSWALKS AND WALKING AREAS SHALL BE PROVIDED AND MAINTAINED PER STATE DEPARTMENT OF TRANSPORTATION AND/OR PUBLIC WORKS ENGINEERING DEPARTMENT STANDARDS AND SPECIFICATIONS.
- 13. THE FOLLOWING FOOTAGES ARE ESTIMATES. FOOTAGES TO BE VERIFIED PRIOR TO CONSTRUCTIONS.