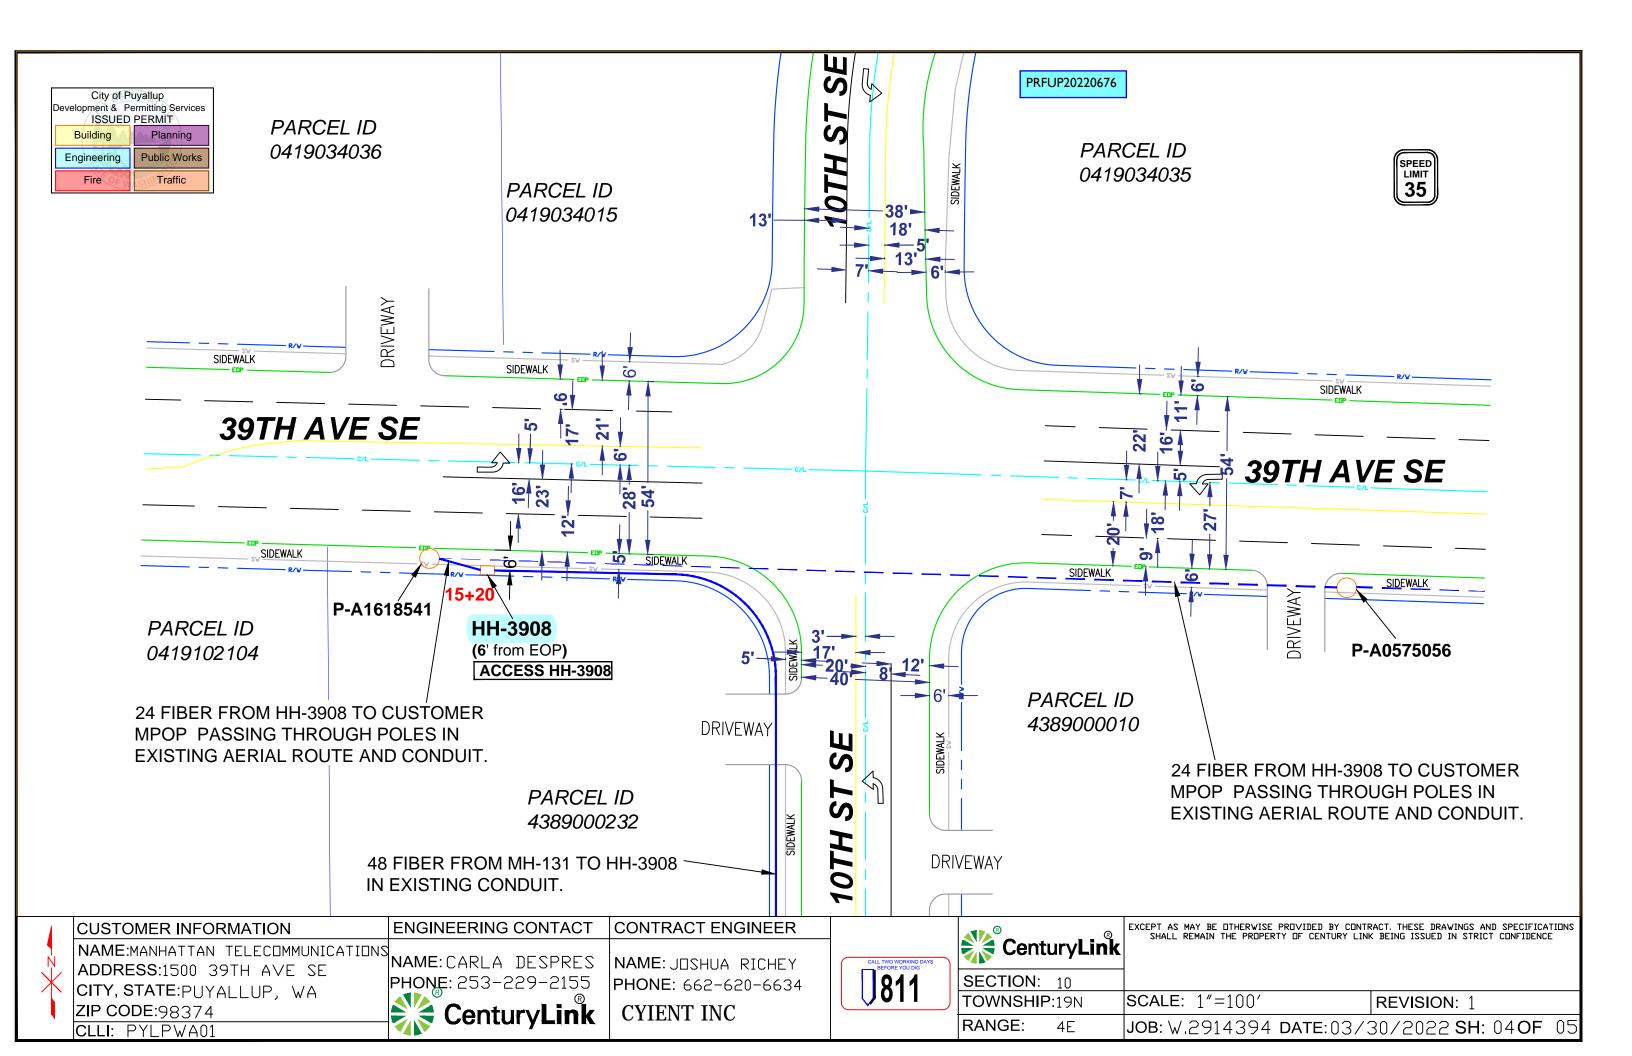

narrative:This project will provide cdfs service to 1500 39th ave se .48 cable from pof\_mh-131 to hh-3908,24 cable FROM HH-3908 TO CUSTOMER MPOP PASSING THROUGH POLES IN EXISTING CONDUIT AND EXISTING AERIAL ROUTE.