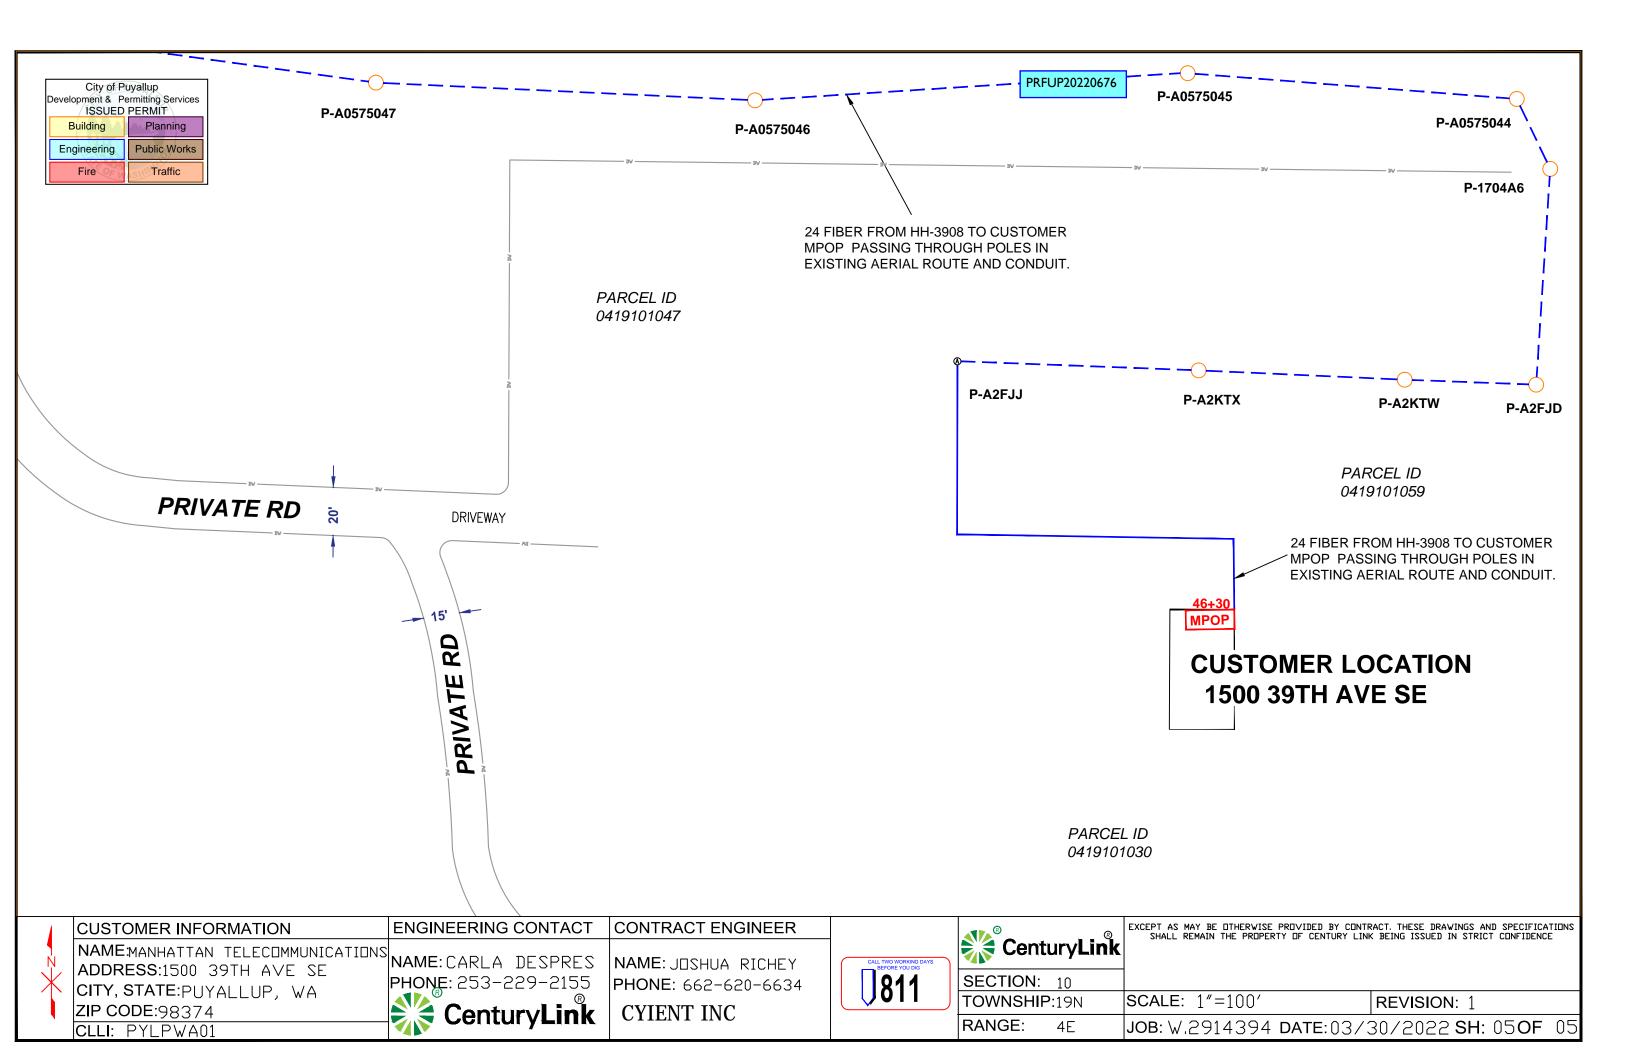

narrative:This project will provide cdfs service to 1500 39th ave se .48 cable from pof\_mh-131 to hh-3908,24 cable FROM HH-3908 TO CUSTOMER MPOP PASSING THROUGH POLES IN EXISTING CONDUIT AND EXISTING AERIAL ROUTE.