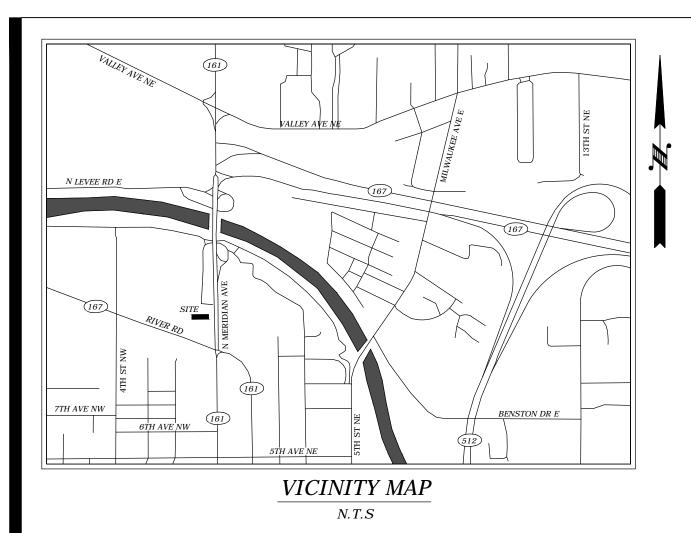

# A PORTION OF SECTION 21, TOWNSHIP 20 N., RANGE 04 E., W.M.

### SITE DATA

0420218007

PARCEL NUMBER:

SITE ADDRESS:

1002 N MERIDIAN ST #1048 PUYALLUP, WA 98371