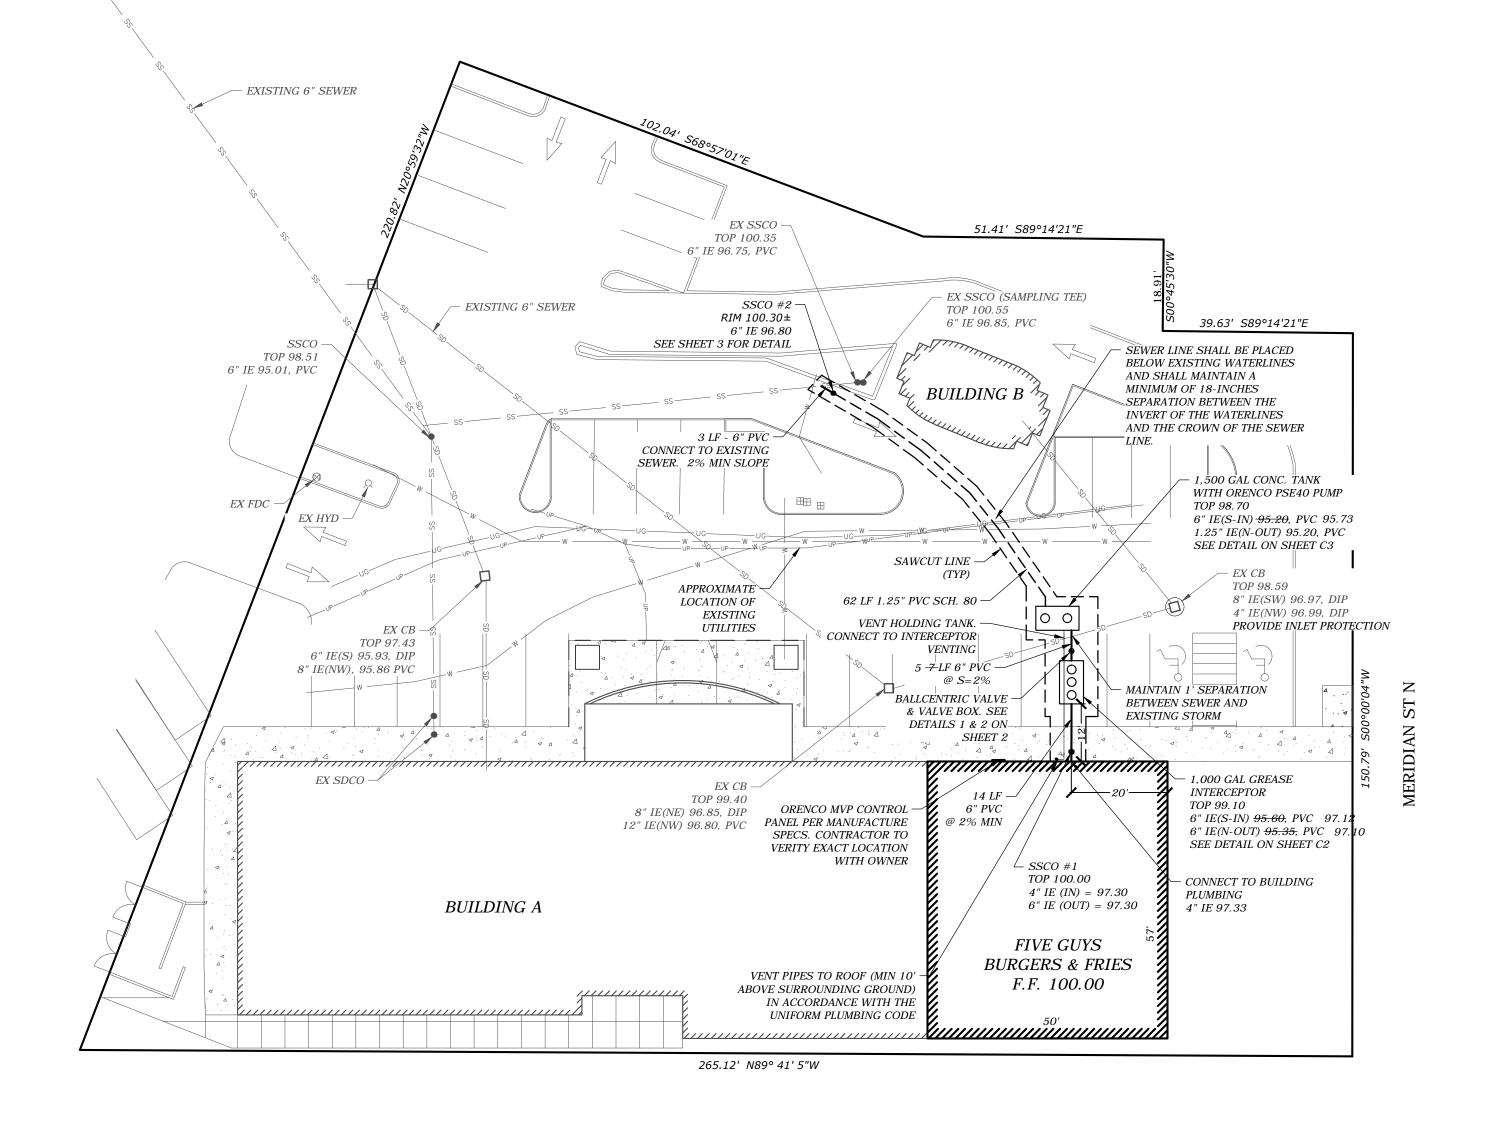

# FIVE GUYS BURGERS & FRIES GREASE INTERCEPTOR PLAN

PRSG20220643 Use this drawing when designing your own site plan. A site plans needs to clearly show the building location, utilities, proposed and existing signs, nearby parking stall, and property lines at a minimum.

EXISTING SSMH

# AS-BUILT NOTE

THESE PLANS ARE RECORD DRAWINGS, AND THE INFORMATION SHOWN ACCURATELY REFLECTS EXISTING FIELD CONDITIONS AS OF THIS DATE: 11/04/2011

| GREASE INTERCEPTOR SIZING                                                                                                        |                     |                            |    |
|----------------------------------------------------------------------------------------------------------------------------------|---------------------|----------------------------|----|
| NO. OF<br>FIXTURES                                                                                                               | FIXTURE/DESCRIPTION | UNIT VALUE<br>/FIXTURE DFU |    |
| 1                                                                                                                                | 4 COMPARTMENT SINK  | 8                          | 4  |
| 1                                                                                                                                | 3 COMPARTMENT SINK  | 6                          | 6  |
| 1                                                                                                                                | MOP SINK            | 3                          | 3  |
| 4                                                                                                                                | TRENCH DRAIN        | 4                          | 16 |
| 1                                                                                                                                | FLOOR DRAIN         | 2                          | 2  |
| 2                                                                                                                                | HAND SINK           | 2                          | 4  |
| BASED ON UPC 2009 TABLE 10-3<br>35 DFUs WILL REQUIRE 1000 GALLONS. THEREFORE, A<br>1,000 GALLON GREASE INTERCEPTOR WILL BE USED. |                     |                            | 35 |
|                                                                                                                                  |                     |                            |    |

#### NOTE

ALL BACKFILL MATERIAL AND ASPHALT PATH SHALL COMPLY WITH CITY OF PUYALLUP STANDARD DETAILS AND SPECIFICATIONS AND THE CURRENT CITY CODE

### SITE DATA

0420218007

PARCEL NUMBER:

SITE ADDRESS:

1002 N MERIDIAN ST #1048 PUYALLUP, WA 98371