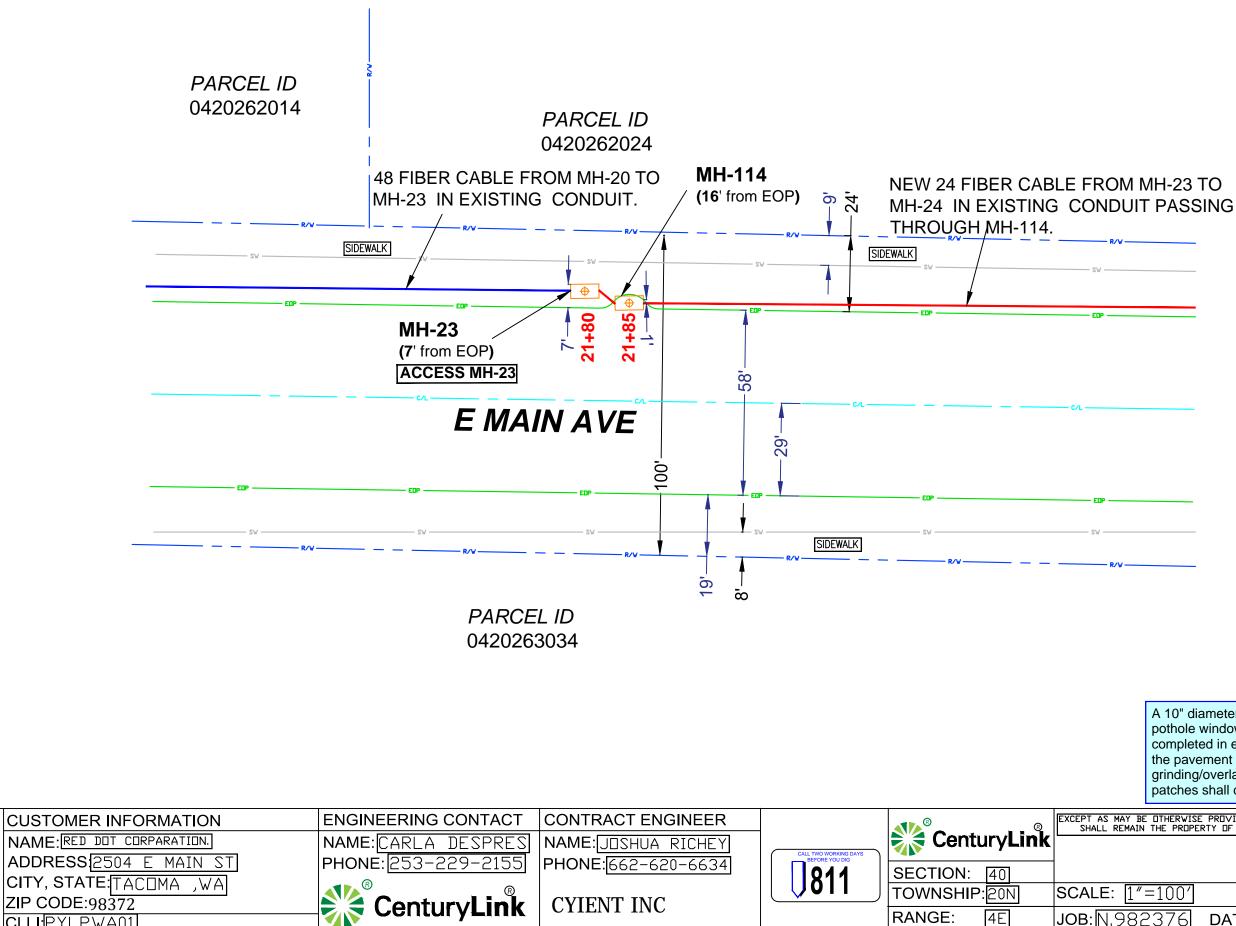

3

**P**8

| 2 | 0 | 9 | 0 | 0 |  |
|---|---|---|---|---|--|
|   |   |   |   |   |  |

SIDEWALK

All proposed franchise utilities shall be located within a recorded utility easement or in the public right-of-way as determined by the City of Puyallup. The City of Puyallup does not authorize or permit utility work on private property.

PARCEL ID 0420263045

> A 10" diameter core drill is allowed for potholing. For pothole windows larger than 10" in diameter or trenching completed in existing roadway, the contractor shall restore the pavement by installing the trench patch and then grinding/overlaying. All roadway restoration and street patches shall comply with City Standard Detail 01.01.20.