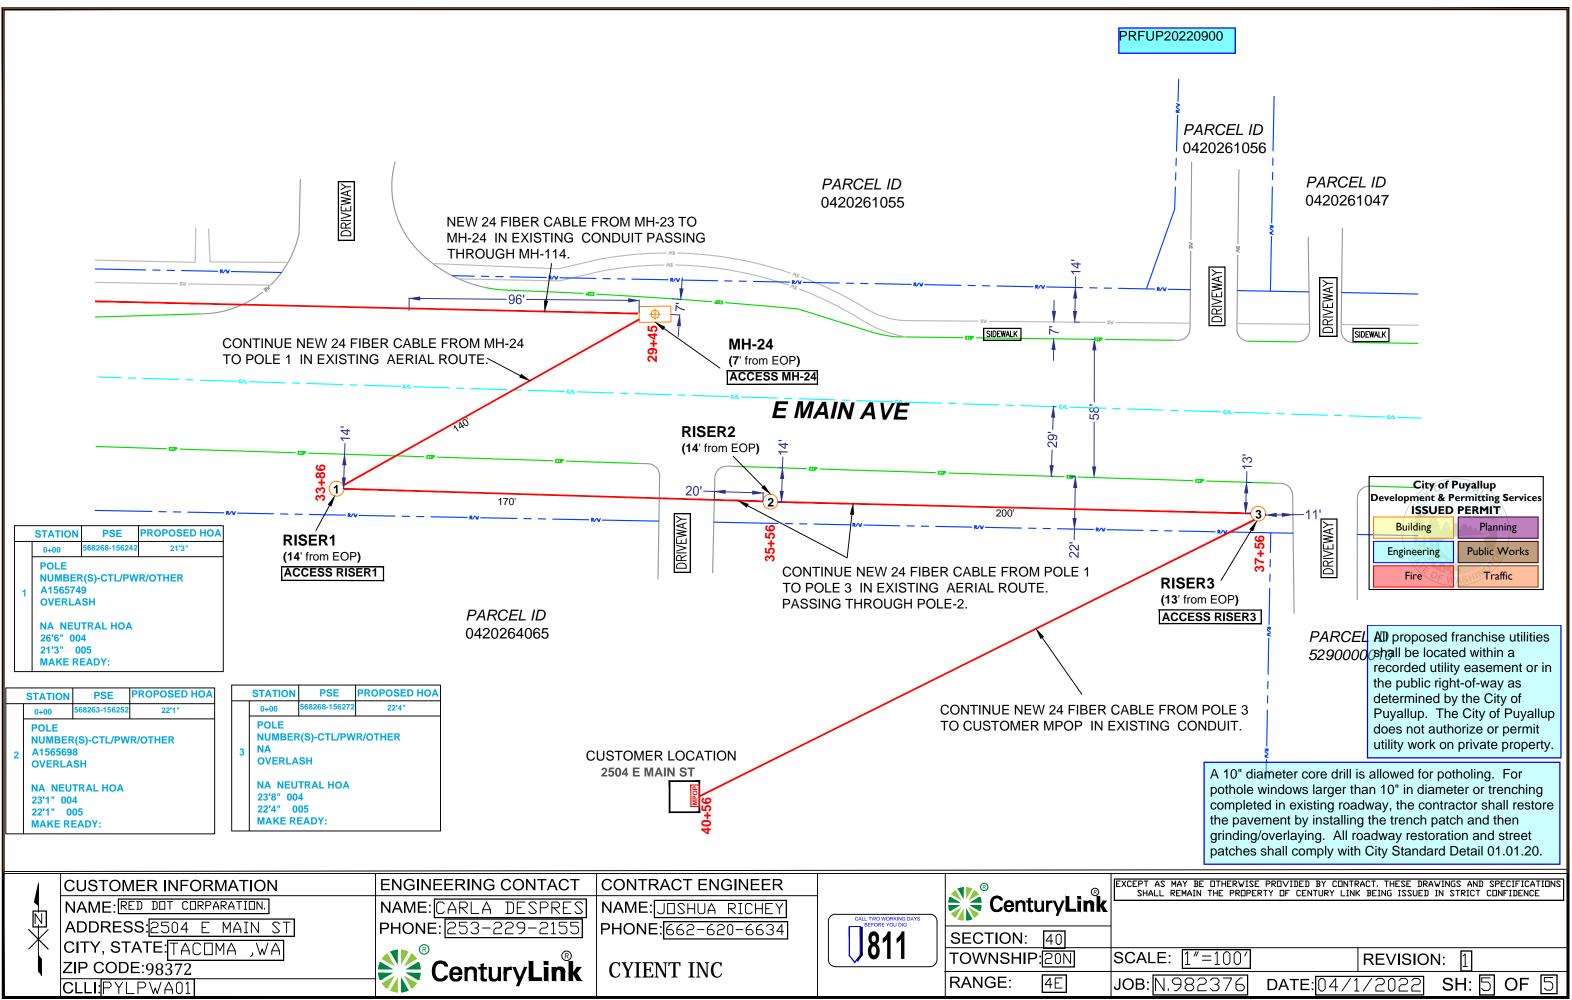

PRFUP20220900

4E

JOB: N.9

CLLI:PYLPWA01

All proposed franchise utilities shall be located within a recorded utility easement or in the public right-of-way as determined by the City of Puyallup. The City of Puyallup does not authorize or permit utility work on private property.

A 10" diameter core drill is allowed for potholing. For pothole windows larger than 10" in diameter or trenching completed in existing roadway, the contractor shall restore the pavement by installing the trench patch and then grinding/overlaying. All roadway restoration and street patches shall comply with City Standard Detail 01.01.20.