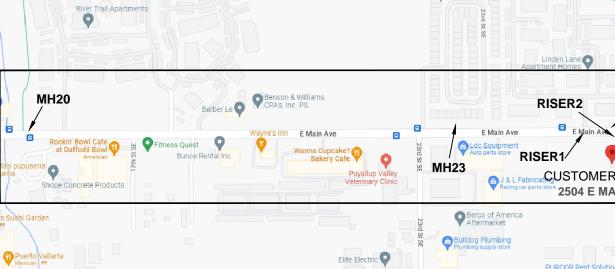

13. THE FOLLOWING FOOTAGES ARE ESTIMATES.FOOTAGES TO BE VERIFIED PRIOR TO CONSTRUCTIONS.

| NARRATIVE | THIS | PROJEC | T WILL | PROVIDE             | CDFS  | SERV | /ICE T | 0 2  | 504  | E Mr | AIN   | ST,  | 48  | FIBE | R CA | BLE | FROM | Μ |
|-----------|------|--------|--------|---------------------|-------|------|--------|------|------|------|-------|------|-----|------|------|-----|------|---|
|           |      |        |        | 0 MH-24<br>_ ROUTE, | TO RI | SER1 | ,RISER | 2 TI | ] RI | SERE | 3 T 🗆 | I CU | STD | IMER | MPOP | PAS | SING | Т |

City of P Development & Pe ISSUED Building Engineering

Fire

PRFUP202

VICINITY MAP

|                                  | I                                                                |                                          |
|----------------------------------|------------------------------------------------------------------|------------------------------------------|
| 20900                            | PERMITS                                                          |                                          |
|                                  |                                                                  | YES / ND                                 |
| uyallup                          | DESIGNED SERVICES:                                               |                                          |
| rmitting Services                | HELD ORDERS:                                                     |                                          |
| Planning                         | ROW REQUIRED:                                                    |                                          |
| Public Works                     | CIY:                                                             |                                          |
|                                  | COUNTY:                                                          |                                          |
| Traffic                          | STATE:                                                           |                                          |
|                                  | RAIL ROAD:                                                       |                                          |
|                                  | LOOP QUAL:                                                       |                                          |
|                                  | PREMIS FORM:                                                     |                                          |
|                                  | ADDITIONAL PERMIT INFO:                                          |                                          |
|                                  |                                                                  |                                          |
|                                  | CONFORMANCE TEST:                                                |                                          |
|                                  | SEE NDS                                                          |                                          |
|                                  |                                                                  |                                          |
| MH24 Charm Espresso              |                                                                  |                                          |
| MH24 RISER3                      | LCON NAME: TONY C                                                |                                          |
| E brain Ave                      | LCON NUMBER: 206-575                                             | -3840                                    |
| 2504 E Main<br>Ave, Puyallup, WA | FIBER ENGINEER CARLA                                             | DESPRES                                  |
|                                  | FIBER ENGINEER CONTACT                                           | 253-229-2155                             |
| IN ST                            |                                                                  |                                          |
|                                  | FIELD ENGINEER:<br>FIELD ENGINEER CONTACT:                       |                                          |
|                                  |                                                                  |                                          |
| ns 🙆                             | CUSTOMER NAMERED DOT                                             | CORPARATION.                             |
|                                  |                                                                  |                                          |
|                                  | ADDRESS: 2504 F MAIN                                             |                                          |
|                                  | ADDRESS: 2504 E MAIN<br>PUYALLUP,WA                              | 98372                                    |
|                                  |                                                                  |                                          |
|                                  | TOTAL PLUF FIBER PLAC                                            |                                          |
|                                  | TOTAL PLAF FIBER PLAC                                            |                                          |
|                                  | TOTAL PLAC FIBER PLAC                                            |                                          |
|                                  | TOTAL BORE: 0'                                                   |                                          |
|                                  | TOTAL TRENCH: 0'                                                 |                                          |
|                                  |                                                                  |                                          |
| μρή τη                           | MH23 .NEW 24                                                     |                                          |
|                                  |                                                                  |                                          |
| ткциин I                         | MH-114 IN EXIS                                                   |                                          |
|                                  |                                                                  |                                          |
|                                  |                                                                  |                                          |
| N THE PROPERTY OF                | DED BY CONTRACT. THESE DRAWING<br>CENTURY LINK BEING ISSUED IN S | S AND SPECIFICATIONS<br>TRICT CONFIDENCE |
|                                  |                                                                  |                                          |
|                                  |                                                                  |                                          |
| ′=100′                           | REVISION:                                                        | 1                                        |
| 2376 DA <sup>-</sup>             | re:04/1/2022 SI                                                  | H:11 OF 5                                |