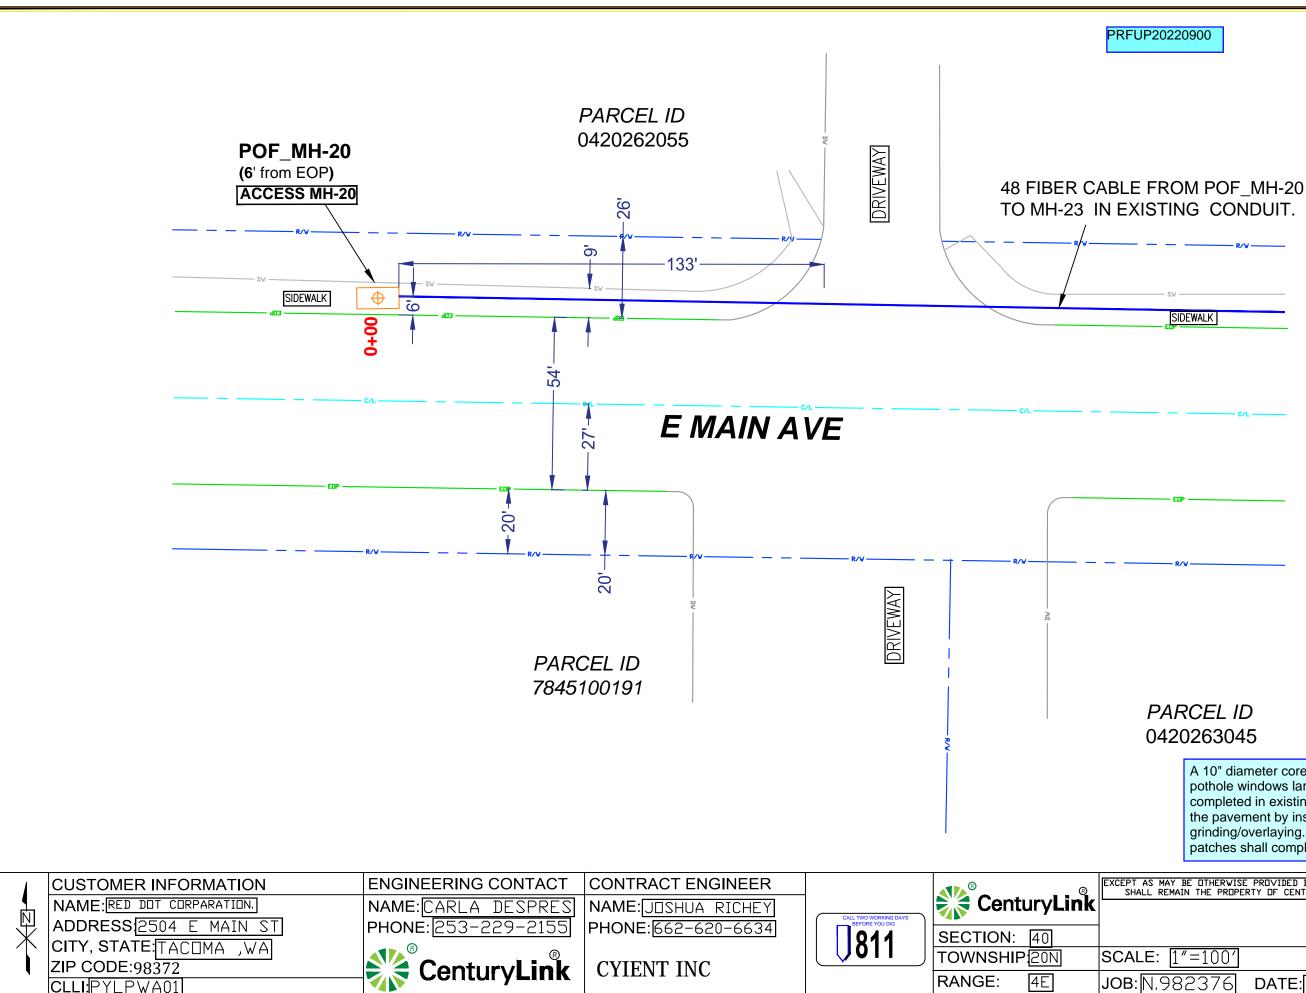

13. THE FOLLOWING FOOTAGES ARE ESTIMATES.FOOTAGES TO BE VERIFIED PRIOR TO CONSTRUCTIONS.

| NARRATIVE | THIS | PROJEC | T WILL | PROVIDE             | CDFS  | SERV | /ICE T | 0 2  | 504  | E Mr | AIN   | ST,  | 48  | FIBE | R CA | BLE | FROM | Μ |
|-----------|------|--------|--------|---------------------|-------|------|--------|------|------|------|-------|------|-----|------|------|-----|------|---|
|           |      |        |        | 0 MH-24<br>_ ROUTE, | TO RI | SER1 | ,RISER | 2 TI | ] RI | SERE | 3 T 🗆 | I CU | STD | IMER | MPOP | PAS | SING | Т |

PARCEL ID 0420263045

> A 10" diameter core drill is allowed for potholing. For pothole windows larger than 10" in diameter or trenching completed in existing roadway, the contractor shall restore the pavement by installing the trench patch and then grinding/overlaying. All roadway restoration and street patches shall comply with City Standard Detail 01.01.20.