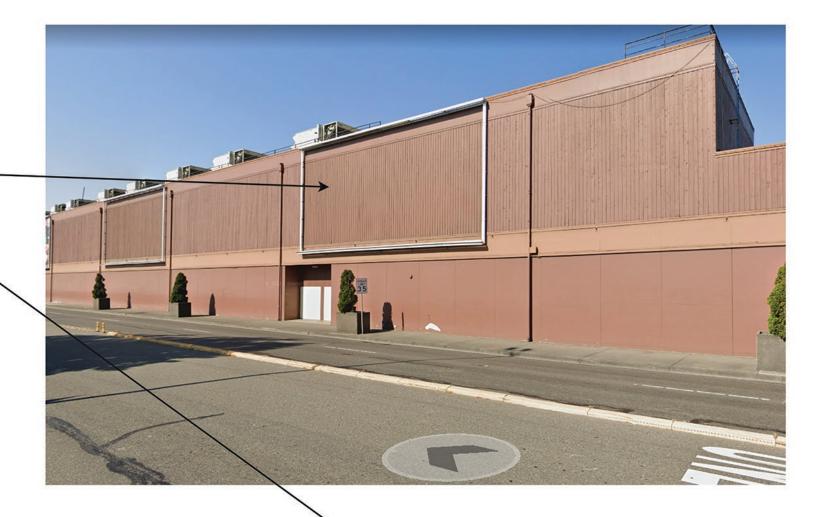

Client supplied banner installed onto existing aluminum support frame grommets/zip-ties