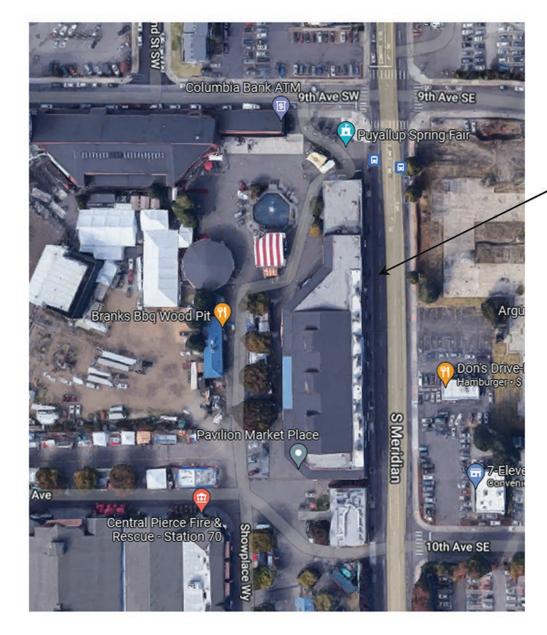

## Site Plan

Banner Installation Location

JOB INFO

WA State Fair Pavilion build S. Meridian Ave Puyallup WA

REVISIONS: | SCALE: NOTED

FILE NAME:

FILE

120 Volt \_\_\_\_ 277 Volt \_\_\_\_

ELECT.

Other