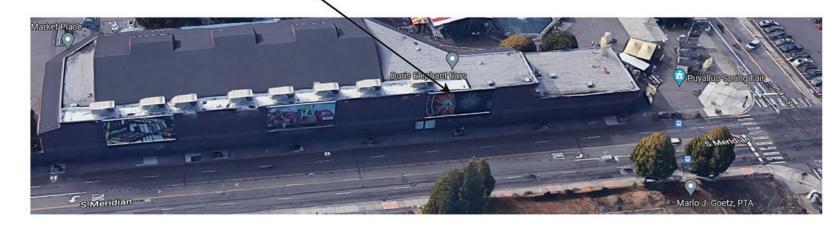

## Site Plan

Banner Installation Location

Client supplied banner installed onto existing aluminum support frame grommets/zip-ties