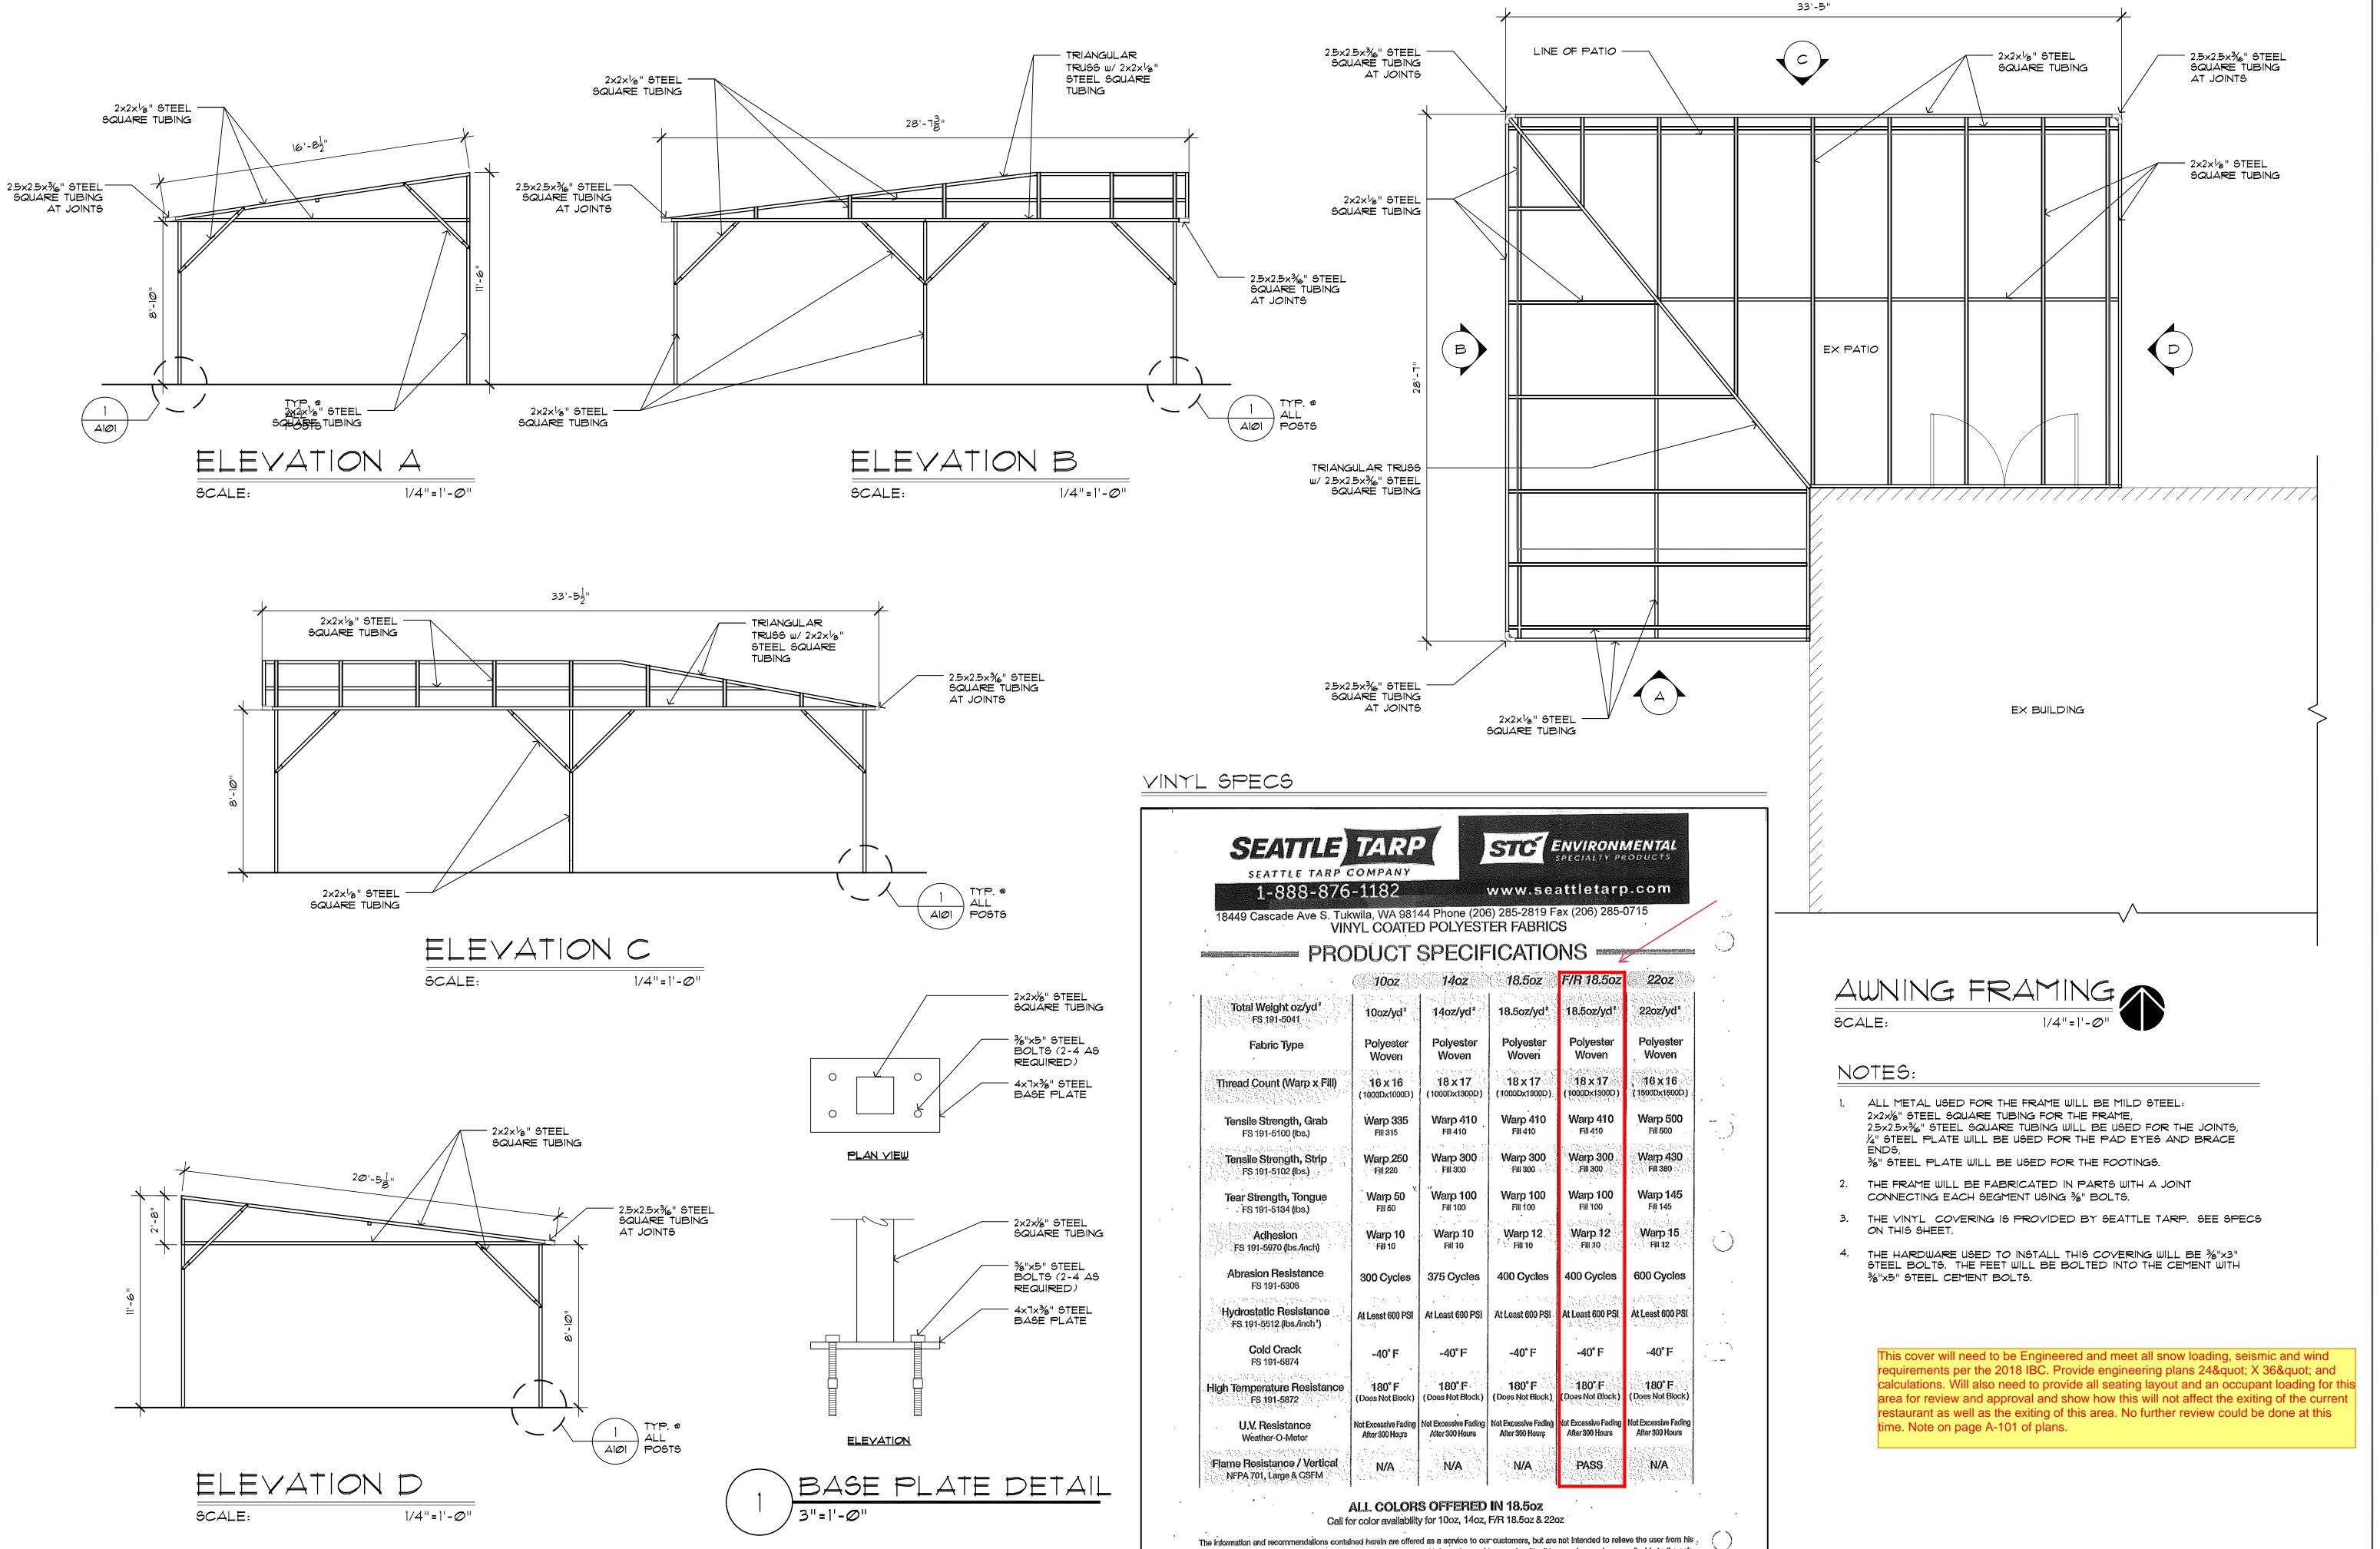

0922

CHECKED BY

SB

SB

May 23, 2022

RÉVISIONS & PRINT ISSUÉ DATES

Awning framing plan, Notes & Elevations

1/4"=1'-0"