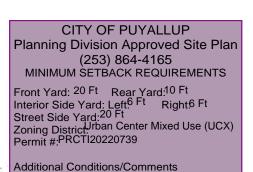

PARCEL 1 SITE PLAN

Staff: GClark Date: 06/27/2022 Front, rear, and side yard property lines shall be marked with string from surveying pins prior to footing Parcel 1 Site Boundary RETAIL 8.740 S.F. HEALTH CLUB 22,010 S.F. SOUTHEAST EXISTING MERIDIAN PLACE RETAIL SHOPS 2150 S.F. AVENUE 43RD Parcel 1 Site Boundary Meridian Place Site Plan wet to scale 02/12/07 MERIDIAN STREET