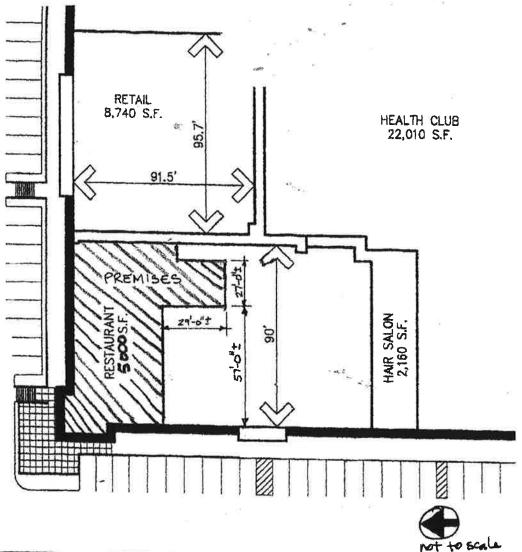

## PREMISES MAP

Initials

Initials

MP Rock Lease 2007-05-02.doc

City of Puyallup Development Engineering APPROVED

See permit for additional requirements.

Linda Lian 06/21/2022 2:20:53 PM

EXHIBIT B 1.1

PARCEL 1 SITE PLAN

Staff: GClark Date: 06/27/2022 Front, rear, and side yard property lines shall be marked with string from surveying pins prior to footing Parcel 1 Site Boundary RETAIL 8.740 S.F. HEALTH CLUB 22,010 S.F. SOUTHEAST EXISTING MERIDIAN PLACE RETAIL SHOPS 2150 S.F. AVENUE 43RD Parcel 1 Site Boundary Meridian Place Site Plan wet to scale 02/12/07 MERIDIAN STREET