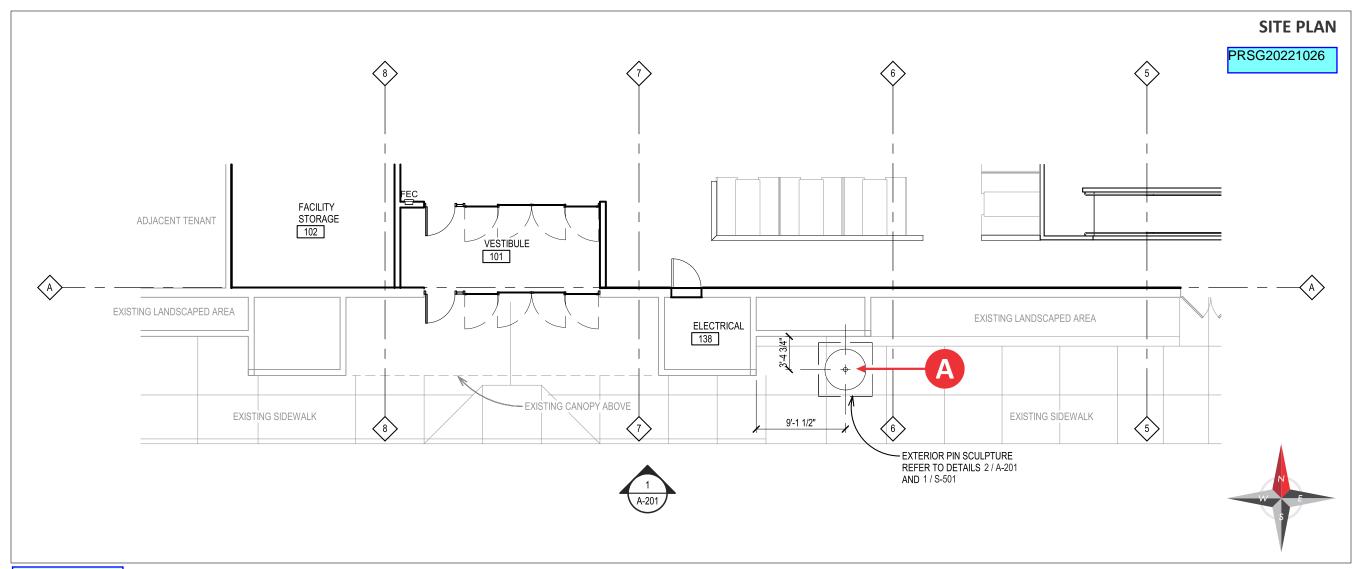

Civil permit: E-21-0068

Call before you dig. It's the law. Dial 811 or call 1-800-424-5555.

Manufacture and install (1) set of Bowling Pin SIGN A:

City of Puyallup pment & Permitting Serv ISSUED PERMIT

Planning