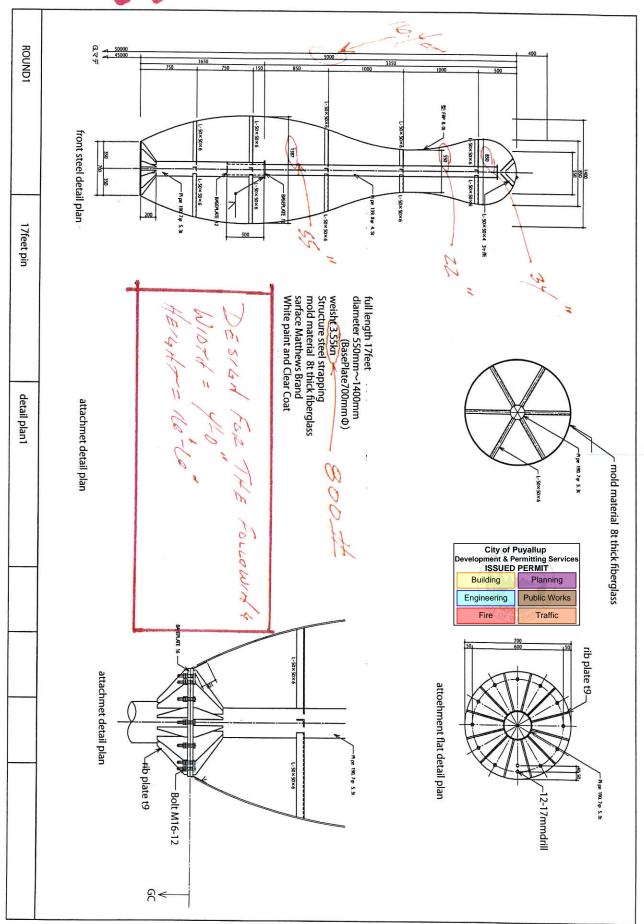

## Structural Calculations Related to Bowling Pin Foundation

Structural Detail: 1/S501

| 12/-          |     |     |         |        |
|---------------|-----|-----|---------|--------|
| .18 .10       | 9 9 | - , | -       | •      |
| Sett M.       |     |     | C#      |        |
| CALS FARED 91 | 3M  |     | THATE Z | -26- A |

MONUMENT SIGN WIND ANALYSIS

WIND PRESSURE PER ASCET-10 = 20ps (ASD) PROJECTED AREA = (4)(16.5) = 66 SET.

MONUMENT WT = 800# = 4700# (4-0 \$ x 2-6") PIER WT.

= 13,600# (5-6 x 5-6 x 3-0") F74. WT.

TOTAL DEAD LOAD = 19, 100#

MONUMENT SIGN SEISMIC ANALYTIS DESIGN BASIS IS ASKE 7-10 CH.15 NON-BUILDING STRULTURES WEIGHT = 800# V = 0.30 Sos WIC SOS= 0.617 W = 800# Iz = 1.25 V= (0.3)(0.61) (800) (1.25) = 185# WIND LOAD WILL GOVERN MOHUMENT SESIGN