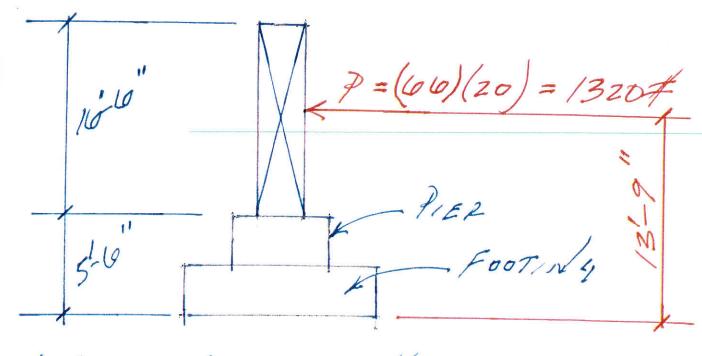

MONUMENT SIGN WIND ANALYSIS

WIND PRESSURE PER ASCET-10 = 20ps (ASD) PROJECTED AREA = (4)(16.5) = 66 SET.

MONUMENT WT = 800# = 4700# (4-0 \$ x 2-6") PIER WT.

= 13,600# (5-6 x 5-6 x 3-0") F74. WT.

TOTAL DEAD LOAD = 19, 100#

| HECKED BY |      | 170           |
|-----------|------|---------------|
|           | <br> | <br>To a part |

WIND OVERTURNING = (1.32) (13.75) = 18.2 KIN DESISTING MOMENT = (19.1) (5.5) = 52.5 K

SF AGAINST OVERTURAING = 2.9

CALLULATE SOIL PRESSURE

e = 18.2 = 0.95'

PMAX = 1300 ps

5.4FT

MAX. SOIL PRESSURE

Public Works

5-6" x 5-6" x 3-0" Fr. 15 ACCEPTABLE FOR WINO

BM 2-26-19