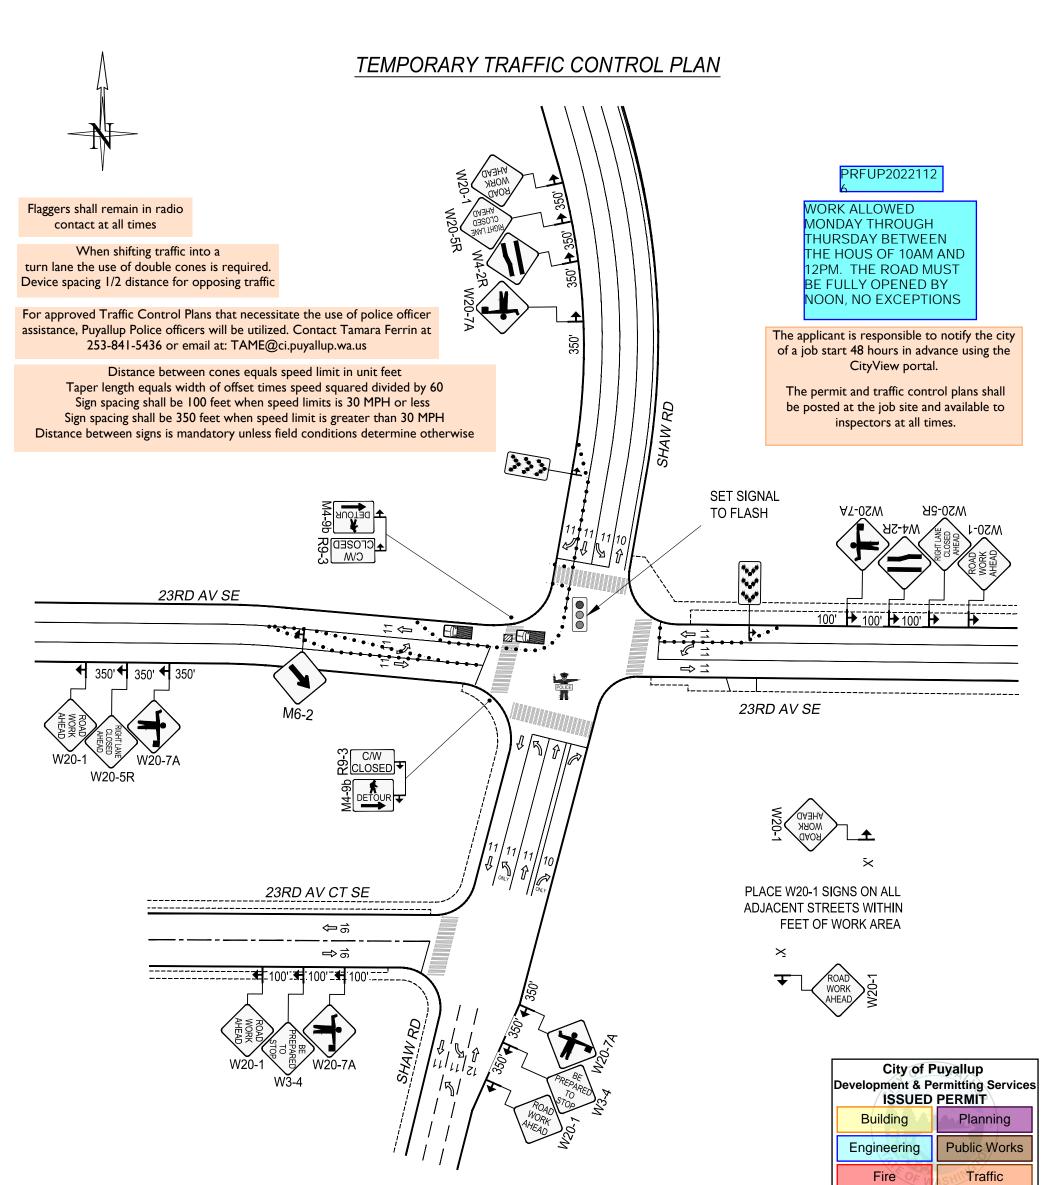

## Notes:

1. All signs and spacing to conform to the MUTCD and City of Puyallup standards.

2. All sidewalks, driveways, exits and egresses shall be completely clear unless otherwise indicated.

3. Channelizing devices are 28" traffic cones.
Use traffic drums (barrels) with steady burning
Type C lights on all State State Routes and Hwys.
4. Sign size can be a minimum of 36" x 36" and shall not obstruct pedestrian access.

5. Crew is required to leave a minimum of 11' for traveling lane width.

6. Alert affected residents and businesses.

7. Work to take place between 9 a.m. and 4 p.m unless otherwise specified. All work for arterials and major roadways will be from 9 a.m. to 3 p.m.
8. Work area will be approx. 12' NCL of 23rd Av SE & 42' WCL of Shaw Av E.