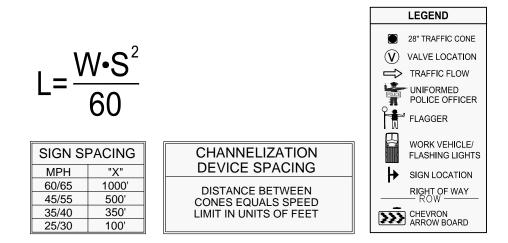

## Notes:

1. All signs and spacing to conform to the MUTCD and City of Puyallup standards.

2. All sidewalks, driveways, exits and egresses shall be completely clear unless otherwise indicated.

3. Channelizing devices are 28" traffic cones.
Use traffic drums (barrels) with steady burning
Type C lights on all State State Routes and Hwys.
4. Sign size can be a minimum of 36" x 36" and shall not obstruct pedestrian access.