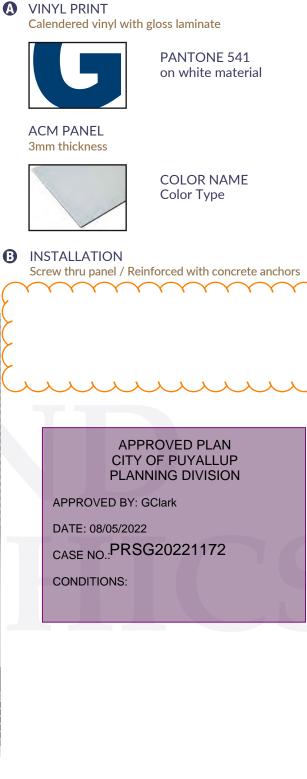

ACM PANEL

Sign A

### (NOT REQUIRED)

COLOR NAME Color Type

PANTONE 541

on white material

259 SW 41st Street Renton, WA 98057 253.243.7777 info@pugetsoundsigns.com

PugetSoundSigns.com

**CLIENT INFORMATION:** 

**Red Dot Corporation** 

PRSG20221172

LANDLORD APPROVAL SIGNATURE:

(NOT REQUIRED)

259 SW 41st Street Renton, WA 98057 253.243.7777 info@pugetsoundsigns.com

PugetSoundSigns.com

**CLIENT INFORMATION:** 

**Red Dot Corporation** 

2504 East Main Ave, Puyallup, WA 98372