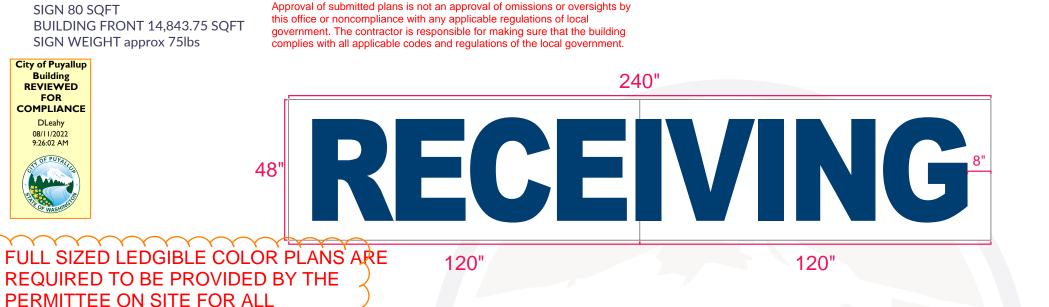

12565 | RED DOT CORPORATION

**INSPECTIONS MIN. PLAN SIZE 11 X 17** 

RECEIVING CONDITIONS:

THIS ORIGINAL UNPUBLISHED DESIGN IS THE SOLE PROPERTY OF PUGET SOUND SIGNS & GRAPHICS. IT HAS BEEN SUBMITTED FOR YOUR PERSONAL USE IN CONNECTION WITH A PROPOSED PROJECT BEING PLANNED FOR YOU BY PSSG. IT CANNOT BE REPRODUCED, COPIED OR EXHIBITED, IN WHOLE OR PART, WITHOUT FIRST OBTAINING WRITTEN CONSENT FROM PUGET SOUND SIGNS & GRAPHICS.

# WALL SIGNAGE | QUANTITY (1ea)

#### **CLIENT SPECIFICATIONS**

CLOSE AS POSSIBLE.

of - 4

Sheet 1

2504 East Main Ave, Puyallup, WA 98372 Parcel #0420264065

THIS ORIGINAL UNPUBLISHED DESIGN IS THE SOLE PROPERTY OF PUGET SOUND SIGNS & GRAPHICS. IT HAS BEEN SUBMITTED FOR YOUR PERSONAL USE IN CONNECTION WITH A PROPOSED PROJECT BEING PLANNED FOR YOU BY PSSG. IT CANNOT BE REPRODUCED, COPIED OR EXHIBITED, IN WHOLE OR PART, WITHOUT FIRST OBTAINING WRITTEN CONSENT FROM PUGET SOUND SIGNS & GRAPHICS.