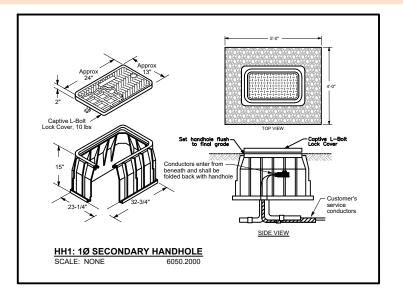

- INST NEW 13x24 SEC FG HH (6050.2000 HH14350) AT BASE OF P16 INST 4 POS FARGOS TRANSFER EXIST 3" RISER

REPULL NEW 350 UG TPX APPROX. 45' (\_\_\_\_\_') TO EXIS HANDHOLE

The applicant is responsible to notify the city of a job start 48 hours in advance using the CityView portal.