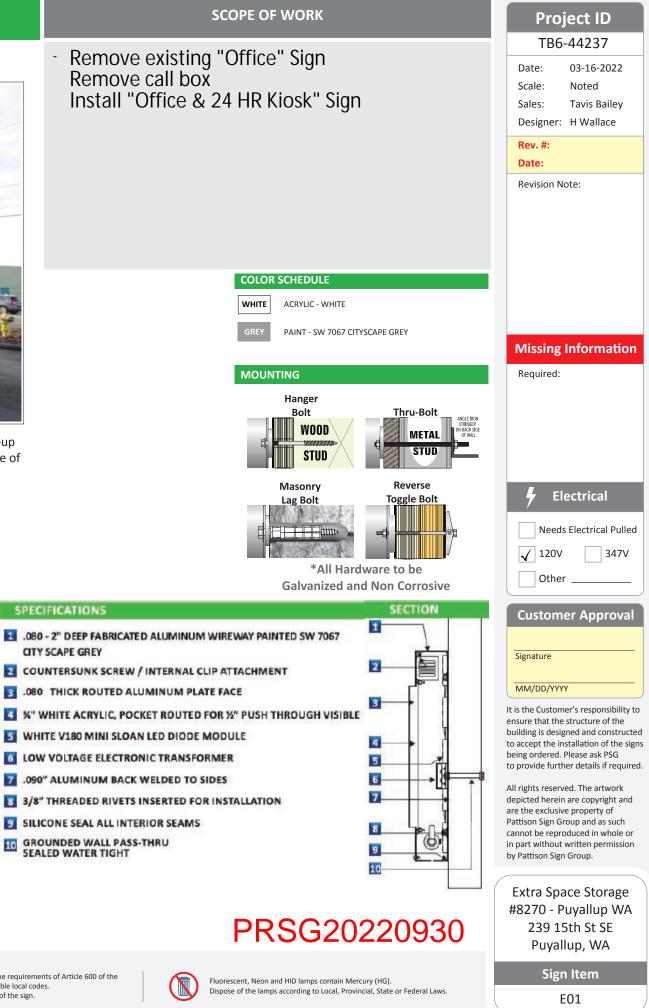

OFFICE & 24HR KIOSK

Remove call box

(8) #14 x 3" structural screws

and I would space them out at regular intervals, (4) across the top and (4) across the bottom

## Office Wall Sign - 24 Hour Kiosk - Linear - 6.8 SqFt Scale: 1" = 1'-0"

7'-11 3/4"

8'-2"

PROPOSED

520 W Summit Hill, Suite 702, Knoxville TN, 37902 (Toll Free) 1.866.635.1110 (Fax) 1.888.694.1106 www.pattisonsign.com