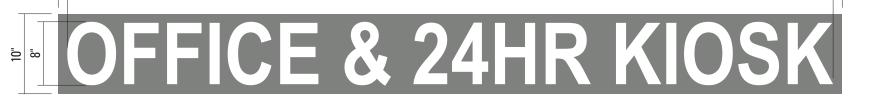

OFFICE & 24HR KIOSK

Remove call box

(8) #14 x 3" structural screws

and I would space them out at regular intervals, (4) across the top and (4) across the bottom

## Office Wall Sign - 24 Hour Kiosk - Linear - 6.8 SqFt Scale: 1" = 1'-0"

7'-11 3/4"

8'-2"

PROPOSED

520 W Summit Hill, Suite 702, Knoxville TN, 37902 (Toll Free) 1.866.635.1110 (Fax) 1.888.694.1106 www.pattisonsign.com