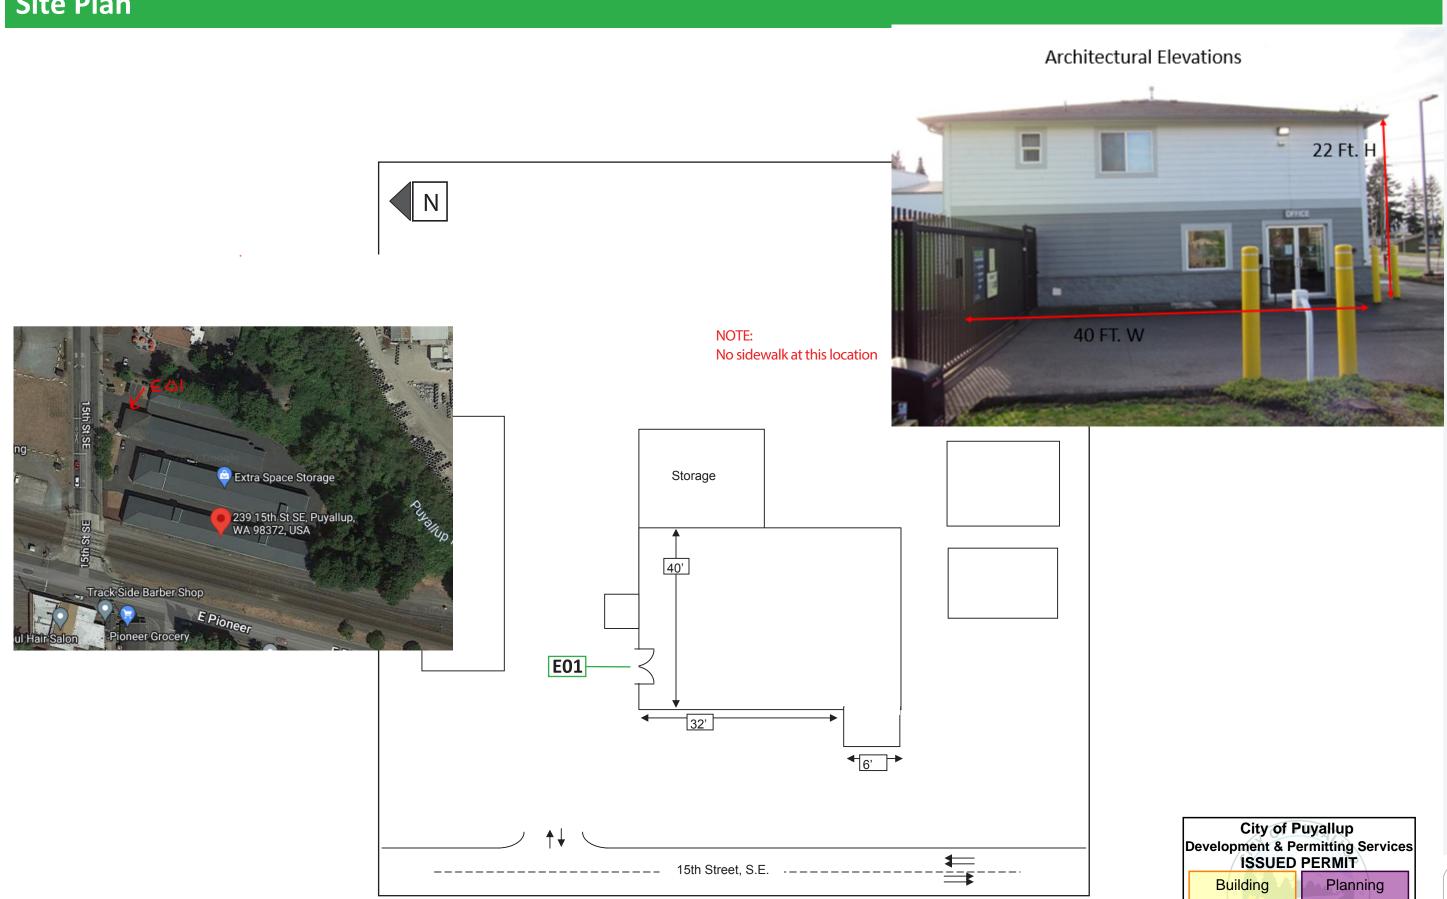

### **EXISTING**

Note: PSG to remove the existing OFFICE wall sign, cap electrical and remediate the wall.

Note: Size of signage in relation to the building is approximate. This photo mock-up is intended for location purposes only and may not accurately represent the scale of the proposed signage to the building. A site survey is required.