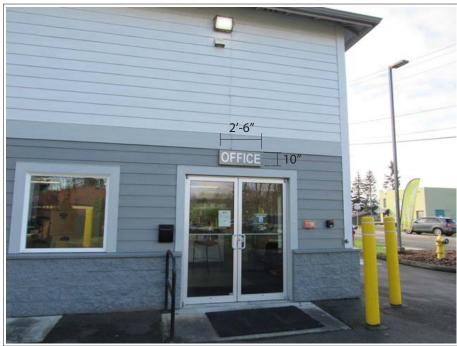

### **EXISTING**

Note: PSG to remove the existing OFFICE wall sign, cap electrical and remediate the wall.

Note: Size of signage in relation to the building is approximate. This photo mock-up is intended for location purposes only and may not accurately represent the scale of the proposed signage to the building. A site survey is required.