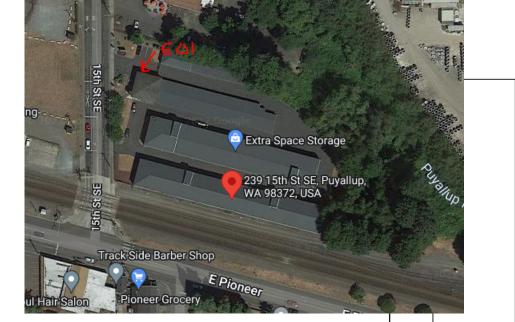

# **Site Plan**

Extra Space Storage #8270 - Puyallup WA 239 15th St SE Puyallup, WA

### Sign Item

Site Plan

N