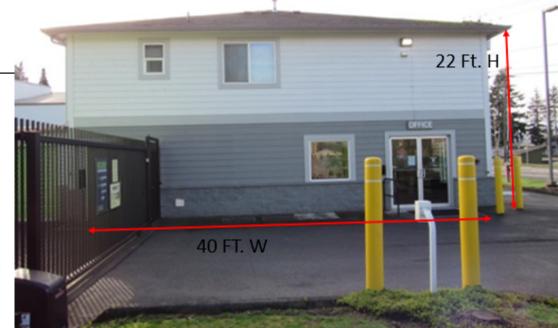

## **Architectural Elevations**

NOTE:

No sidewalk at this location

Project ID

TB6-44237

Date: 03-16-2022
Scale: Noted
Sales: Tavis Bailey

Designer: H Wallace

Rev. #:

Extra Space Storage #8270 - Puyallup WA 239 15th St SE Puyallup, WA