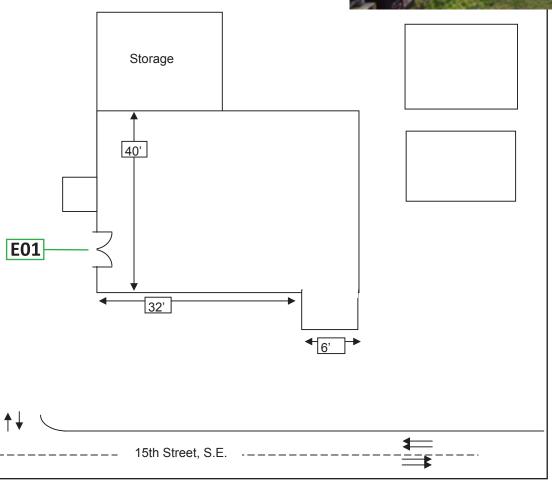

# **Site Plan**

## **Architectural Elevations**



NOTE:

No sidewalk at this location



Project ID

TB6-44237

Date: 03-16-2022
Scale: Noted
Sales: Tavis Bailey

Designer: H Wallace

Rev. #:

Date:

Revision Note:

| City of Puyallup                  |              |  |  |  |  |
|-----------------------------------|--------------|--|--|--|--|
| Development & Permitting Services |              |  |  |  |  |
| ISSUED PERMIT                     |              |  |  |  |  |
| Building                          | Planning     |  |  |  |  |
| 744                               |              |  |  |  |  |
| Engineering                       | Public Works |  |  |  |  |

#### **Missing Information**

Traffic

Required:

| L | Flectrical  |
|---|-------------|
|   | Liectifical |

|  | Needs Ele | ctrical | Pulle |
|--|-----------|---------|-------|

| ./        | 120V |
|-----------