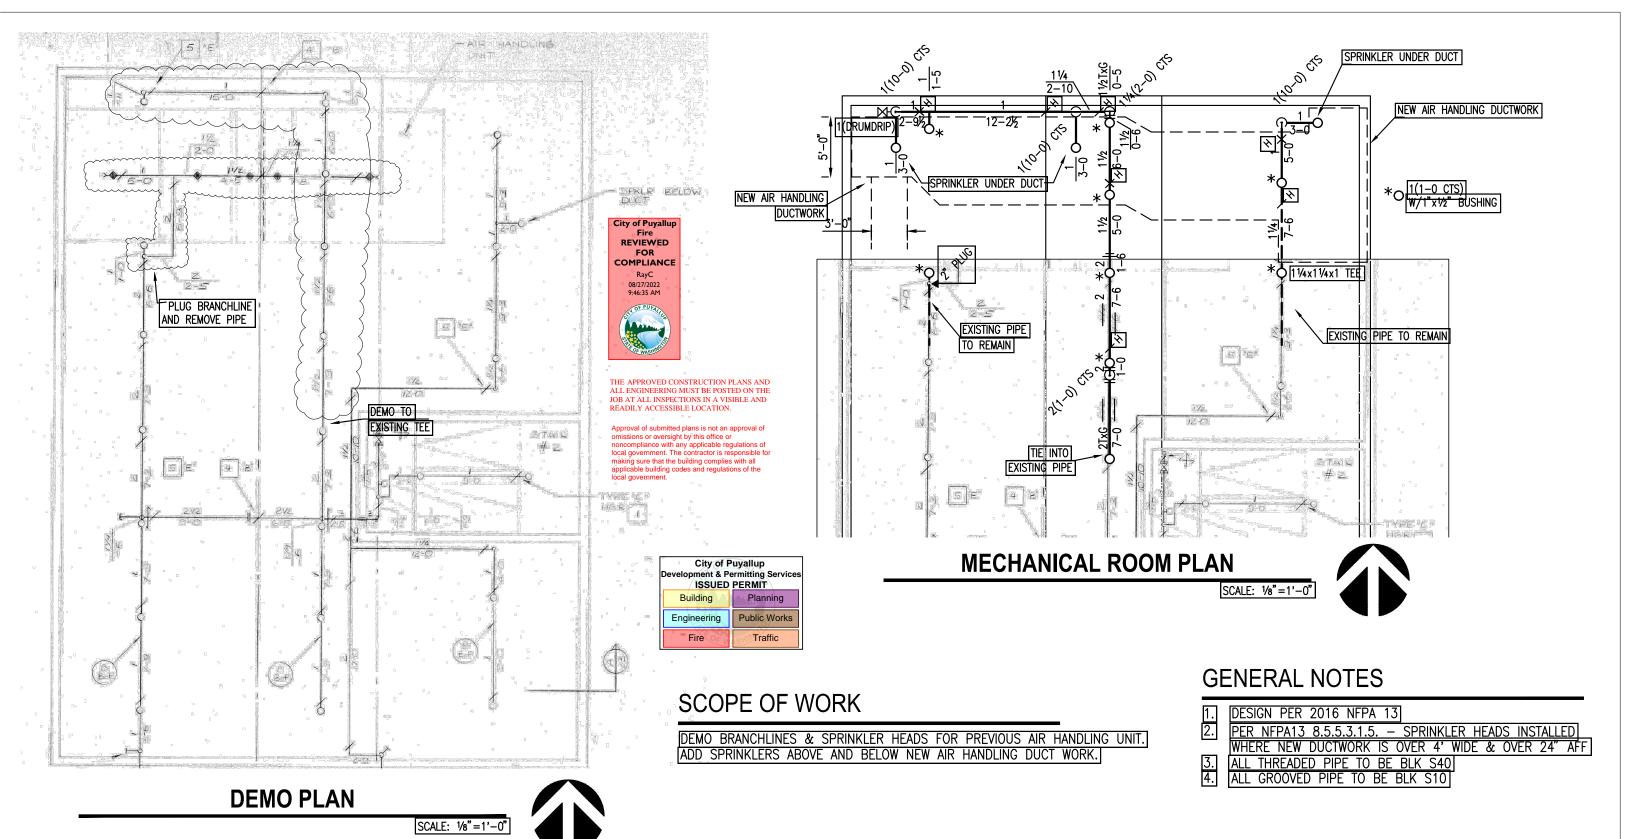

SPRINKLER HEAD LEGEND HANGER LEGEND HEAD THREAD K
WRENCH SIZE FACTOR HEAD ESCUTCH TEMP QTY "U" HOOK SIN SYM MANUF. MODEL COACH SCREW ROD W2 1/2" 5.6k BRZ N/A 165 RELIABLE G R1025 SR SSU BM. CLAMP W/ "STRAP EYELET FLUSH SHELL CEILING FLANGE SIDE BEAM BRACKET SHORT CLIP M ALL THREAD ROD TOTAL

CONTRACT WITH: CBRE - GOOD SAMARITAN HOSPITAL

401 15TH AVE SE PUYALLUP, WA 98372 MIKE MCBEATH 253-268-9927

PROJECT NAME:

RIVER PENTHOUSE MECHANICAL ROOM

STEFANIE DYER

253-208-0911

2707 70TH AVENUE EAST TACOMA, WA 98424

(253) 926-2290 FAX: (253) 922-6150

WWW.PATRIOTFIRE.COM

paul.twining@patriotfire.con

PATRIFP099CF

DESIGNER PAUL TWINING SHEET 07/10/2022 DATE 1 OF 1 JOB NO. 15-7407

FP1