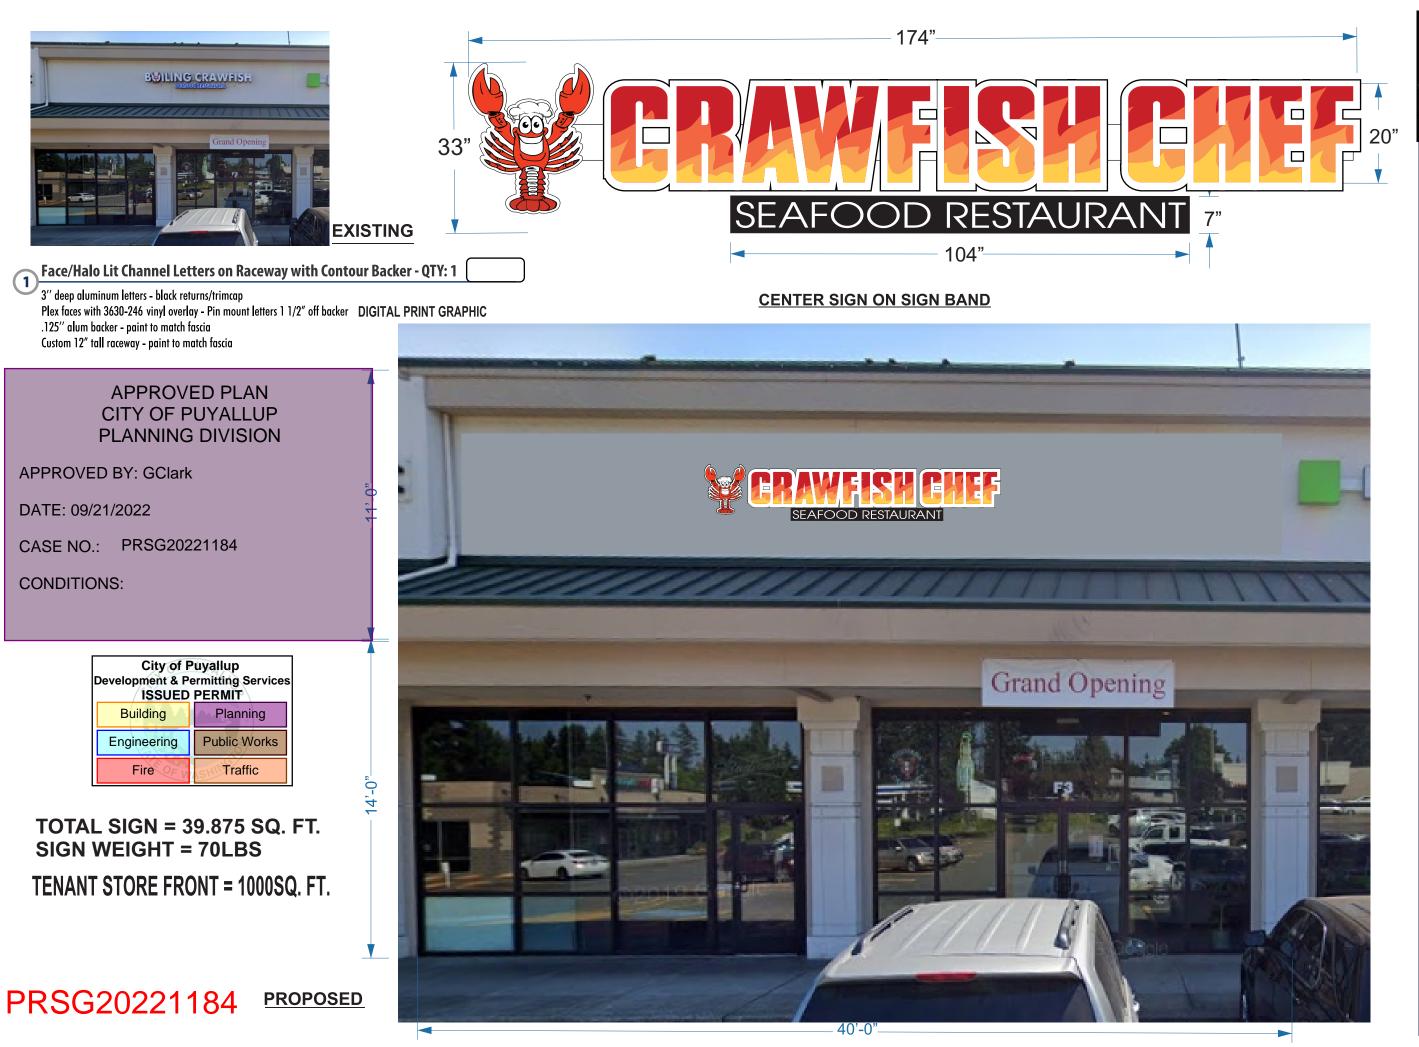

SIGN LOCATION

**City of Puyallup Development & Permitting Services ISSUED PERMIT** Building Planning **Public Works** Engineering Traffic Fire

NOTE: CONCEPTUAL IMAGE ONLY VERIFY ARTWORK AND DIMENSIONS **PRIOR TO FABRICATION** 

PRSG20221184

🗲 10ft 🛏

\_\_\_\_\_ 20ft

| City of Puyallup<br>Development & Permitting Services<br>ISSUED PERMIT |              |  |
|------------------------------------------------------------------------|--------------|--|
| Building                                                               | Planning     |  |
| Engineering                                                            | Public Works |  |
| Fire                                                                   | Traffic      |  |

TOTAL SIGN = 39.875 SQ. FT. SIGN WEIGHT = 70LBS

| City of Puyallup<br>Development & Permitting Services<br>ISSUED PERMIT |              |  |
|------------------------------------------------------------------------|--------------|--|
| Building                                                               | Planning     |  |
| Engineering                                                            | Public Works |  |
| Fire OF W                                                              | Traffic      |  |

### PRSG20221184