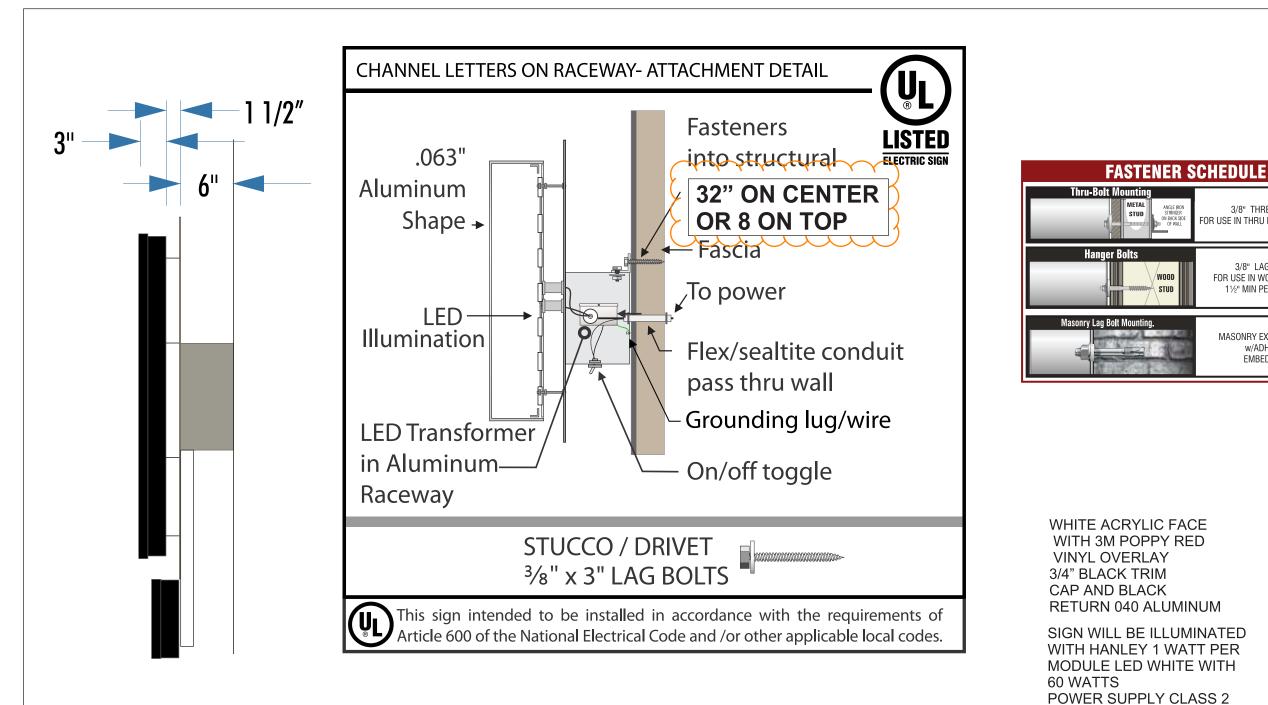

U.L. LABELS REQUIRED INSTALL IN ACCORDANCE W/ NATIONAL ELECTRIC CODES

## **ATTACHMENT DETAIL**

3/8" THREADED ROD FOR USE IN THRU BOLT APPLICATIONS

3/8" LAG SCREW FOR USE IN WOOD BLOCKING 11/2" MIN PENETRATION

MASONRY EXPANSION BOLT w/ADHESIEVE EMBED 2" MIN

NIGHT VIEW