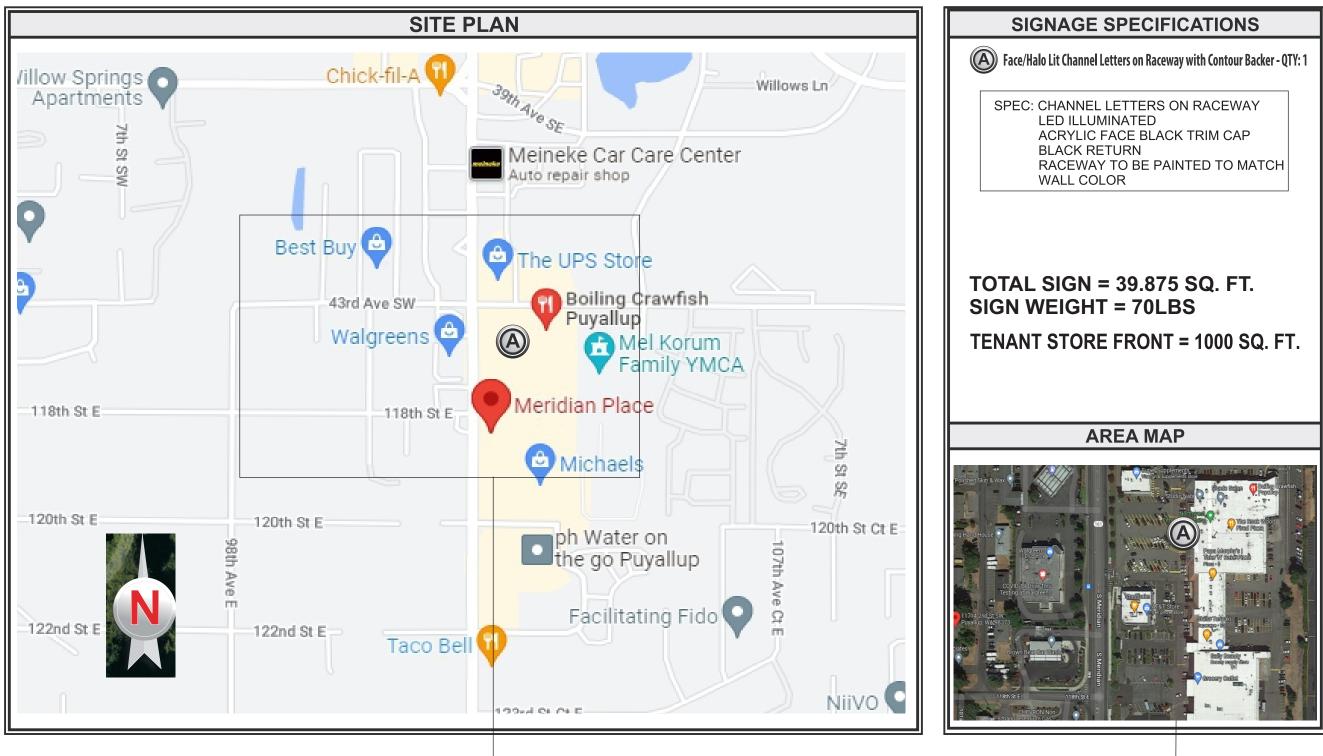

### **SITE PLAN**

TOTAL SIGN = 39.875 SQ. FT. SIGN WEIGHT = 70LBS

| City of Puyallup<br>Development & Permitting Services<br>ISSUED PERMIT |              |  |
|------------------------------------------------------------------------|--------------|--|
| Building                                                               | Planning     |  |
| Engineering                                                            | Public Works |  |
| Fire OF W                                                              | Traffic      |  |