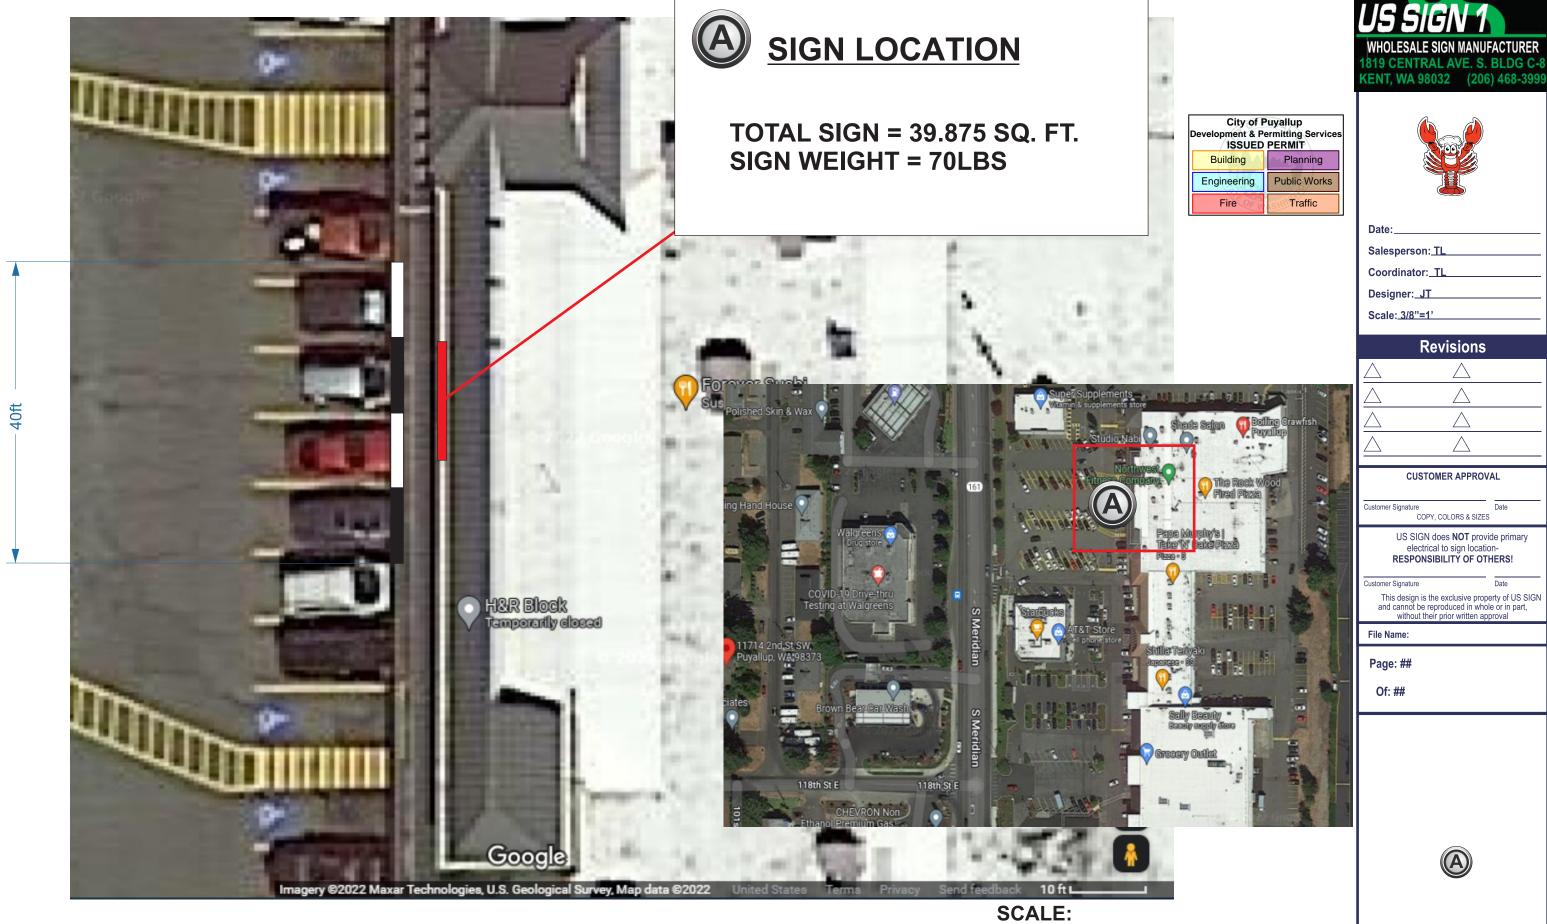

SIGN LOCATION

**City of Puyallup Development & Permitting Services ISSUED PERMIT** Building Planning **Public Works** Engineering Traffic Fire

NOTE: CONCEPTUAL IMAGE ONLY VERIFY ARTWORK AND DIMENSIONS **PRIOR TO FABRICATION** 

TOTAL SIGN = 39.875 SQ. FT. SIGN WEIGHT = 70LBS

| City of Puyallup<br>Development & Permitting Services<br>ISSUED PERMIT |              |  |
|------------------------------------------------------------------------|--------------|--|
| Building                                                               | Planning     |  |
| Engineering                                                            | Public Works |  |
| Fire OF W                                                              | Traffic      |  |