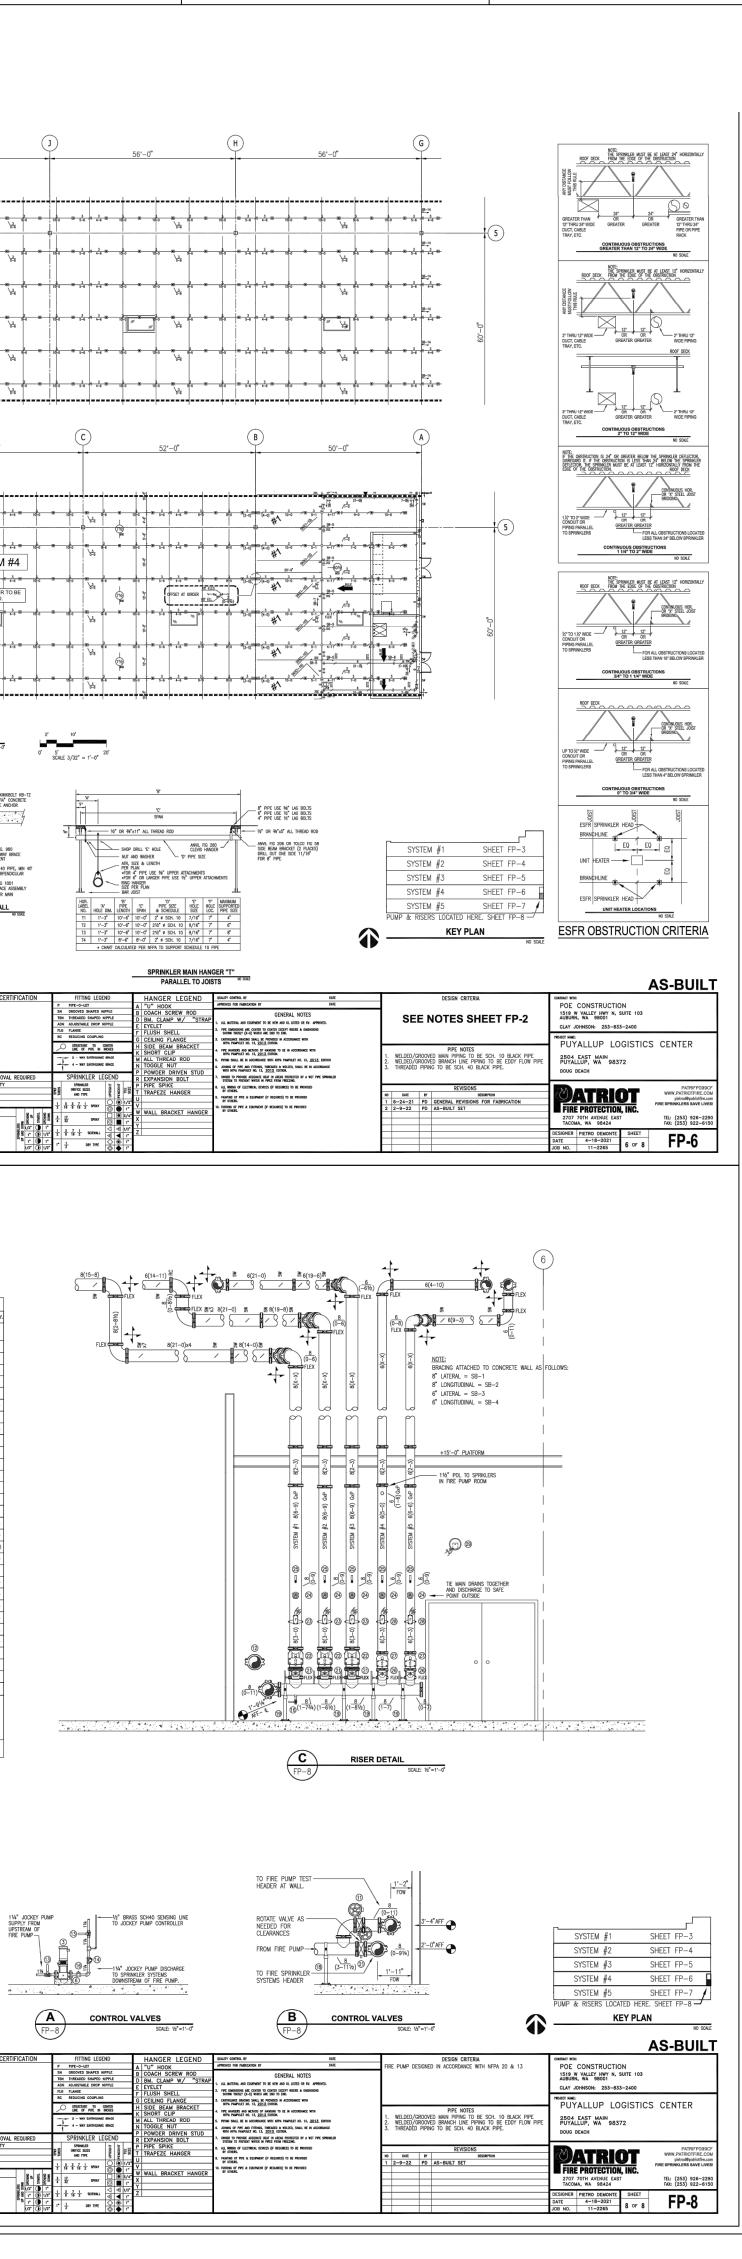

| CT<br>NU                                                                                                 | #:<br>MB                                                                                     | 10<br>ER                                                                      | 073                                                                                                    |                                                                         |                                                                                   | 7                                                                   |                 | •                                   |

TEL: (253) 926-229 FAX: (253) 922-615

ESIGNER PIETRO DEMONTE SHEET ATE 4-18-2021 DB NO. 11-2265 4 OF 8 FP-4





| CUETOMER: CUETOM |                                                                                |                                                                                            |                                                                                                       | 6<br>AU                                                                                | SEA<br>607<br>BUR                                                                           | cayr<br>ATTI<br>28<br>N,<br>1.88