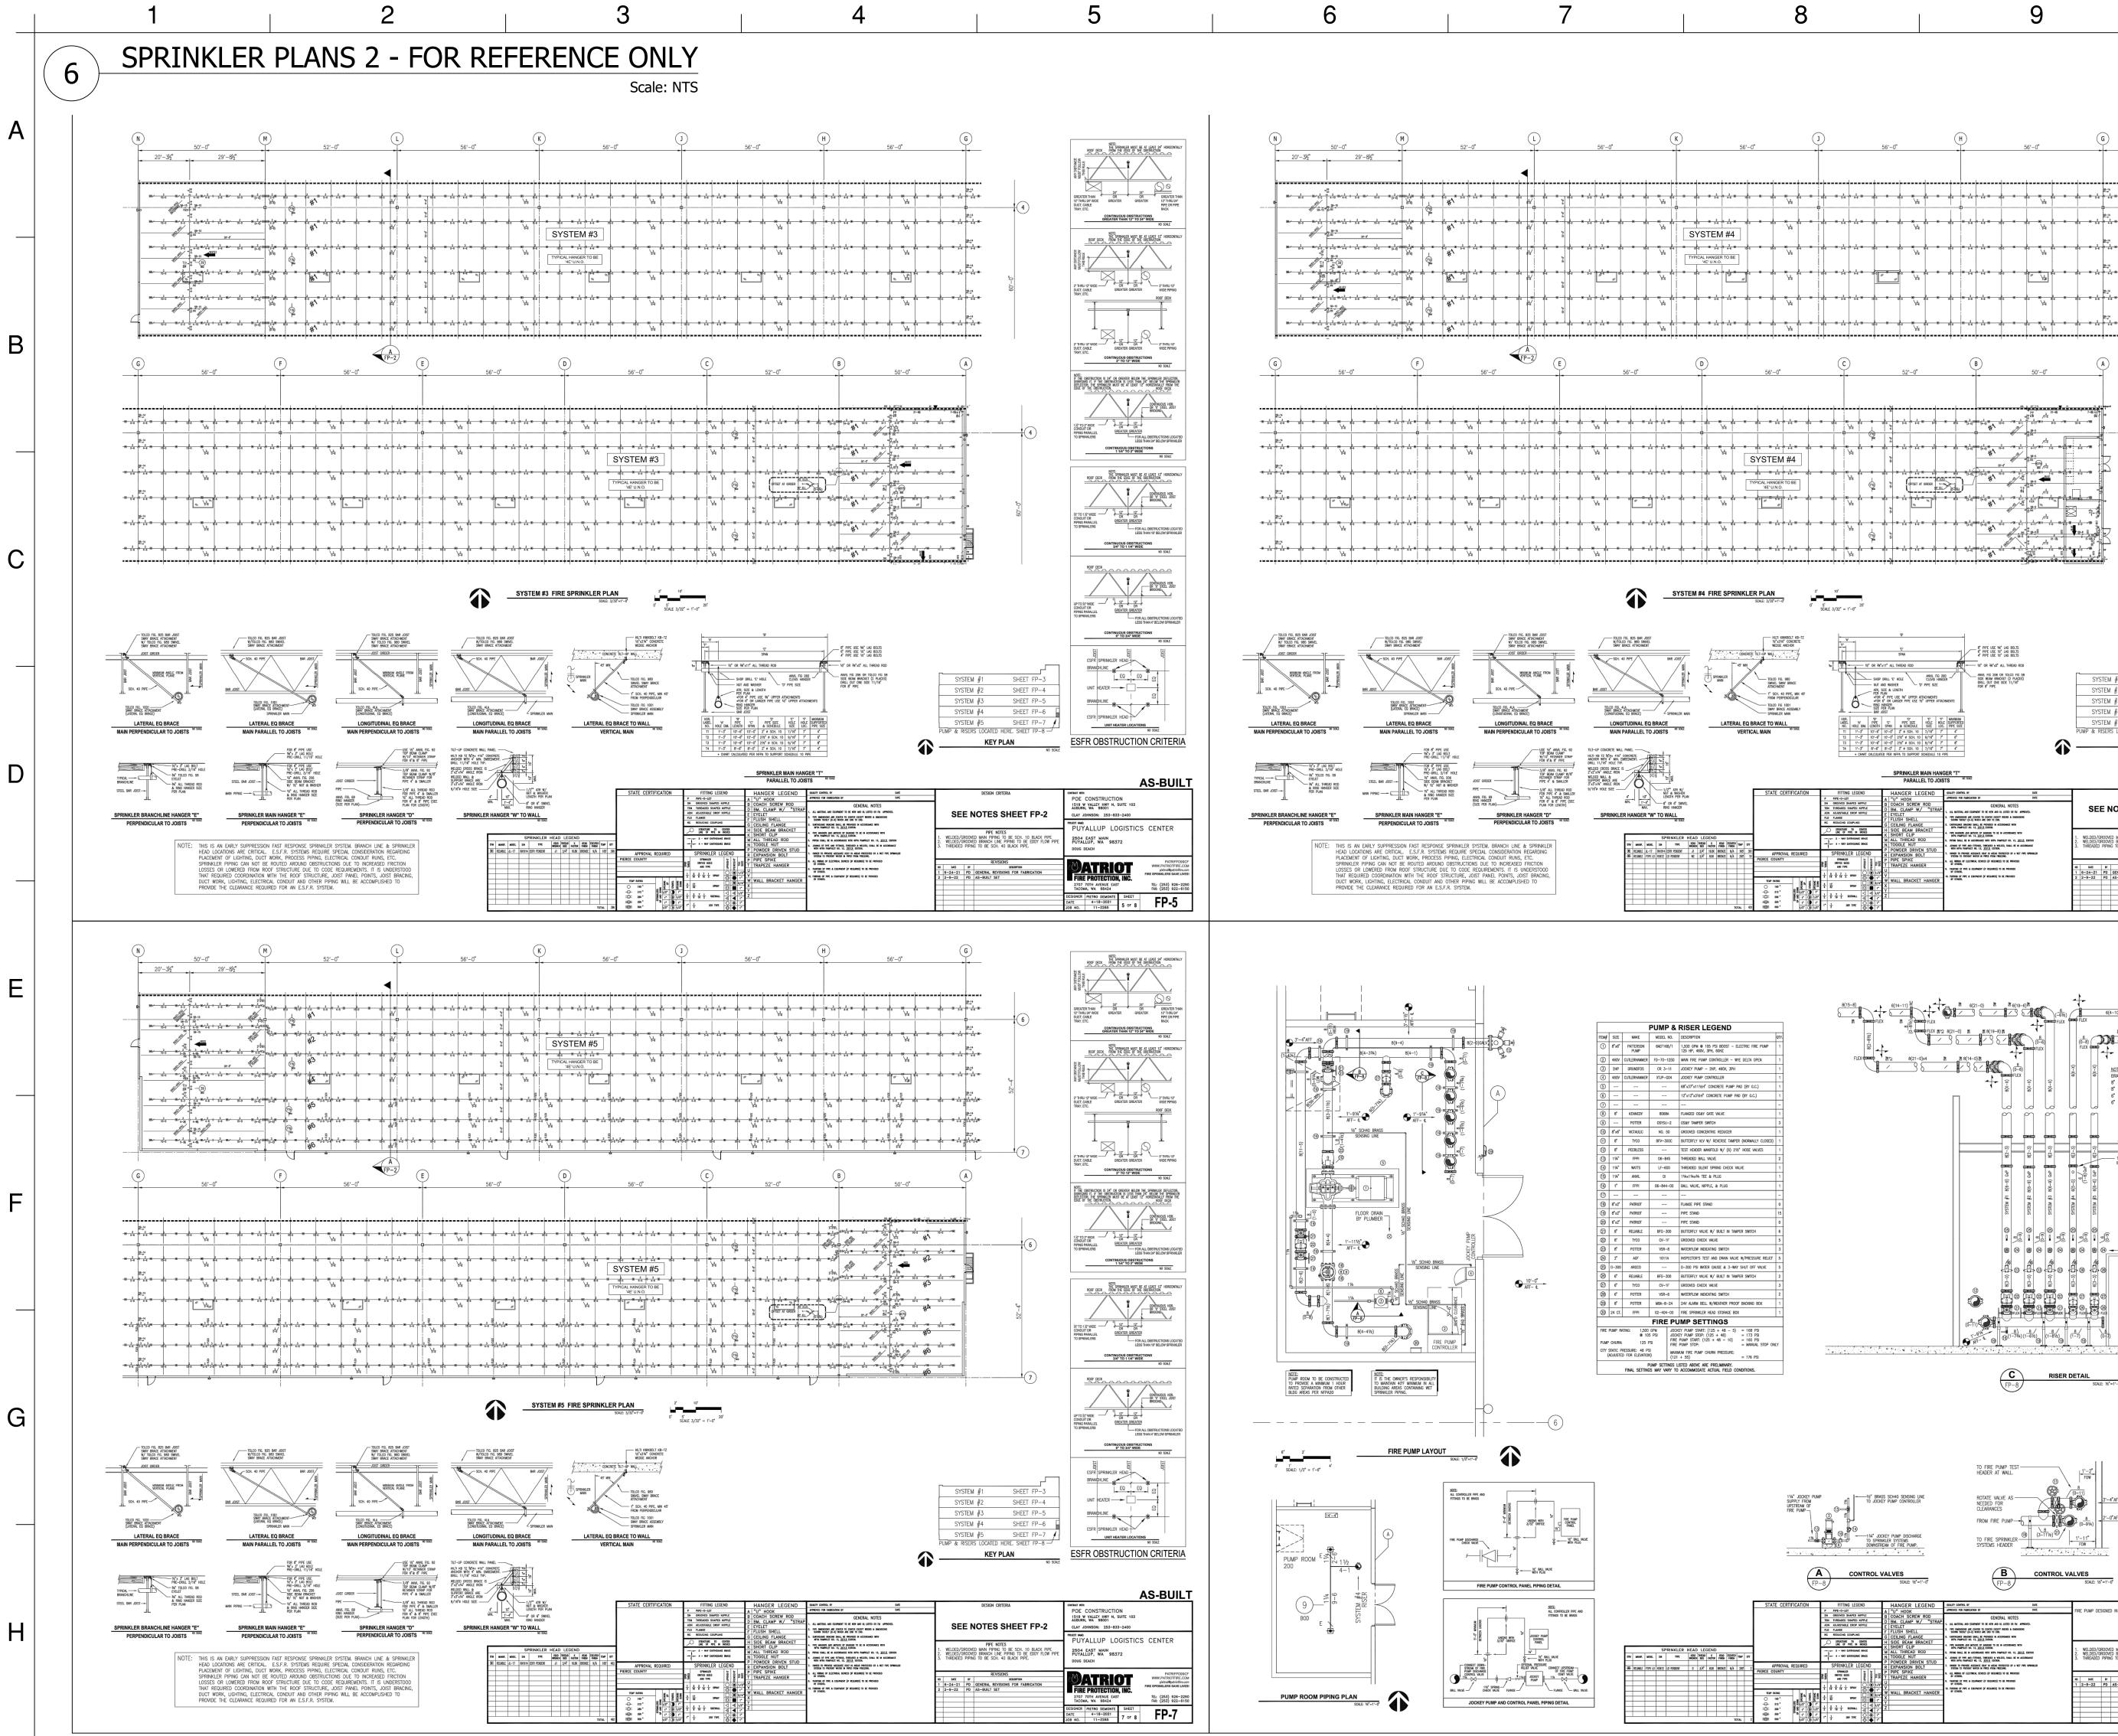

| CT<br>NU                                                                                                 | #:<br>MB                                                                                     | 10<br>ER                                                                      | 073                                                                                                    |                                                                         |                                                                                   | 7                                                                   |                 | •                                   |

TEL: (253) 926-229 FAX: (253) 922-615

ESIGNER PIETRO DEMONTE SHEET ATE 4-18-2021 DB NO. 11-2265 4 OF 8 FP-4





| CUETOMER: CUETOM |                                                                                |                                                                                            |                                                                                                       | 6<br>AU                                                                                | SEA<br>607<br>BUR                                                                           | cayr<br>ATTI<br>28<br>N,<br>1.88