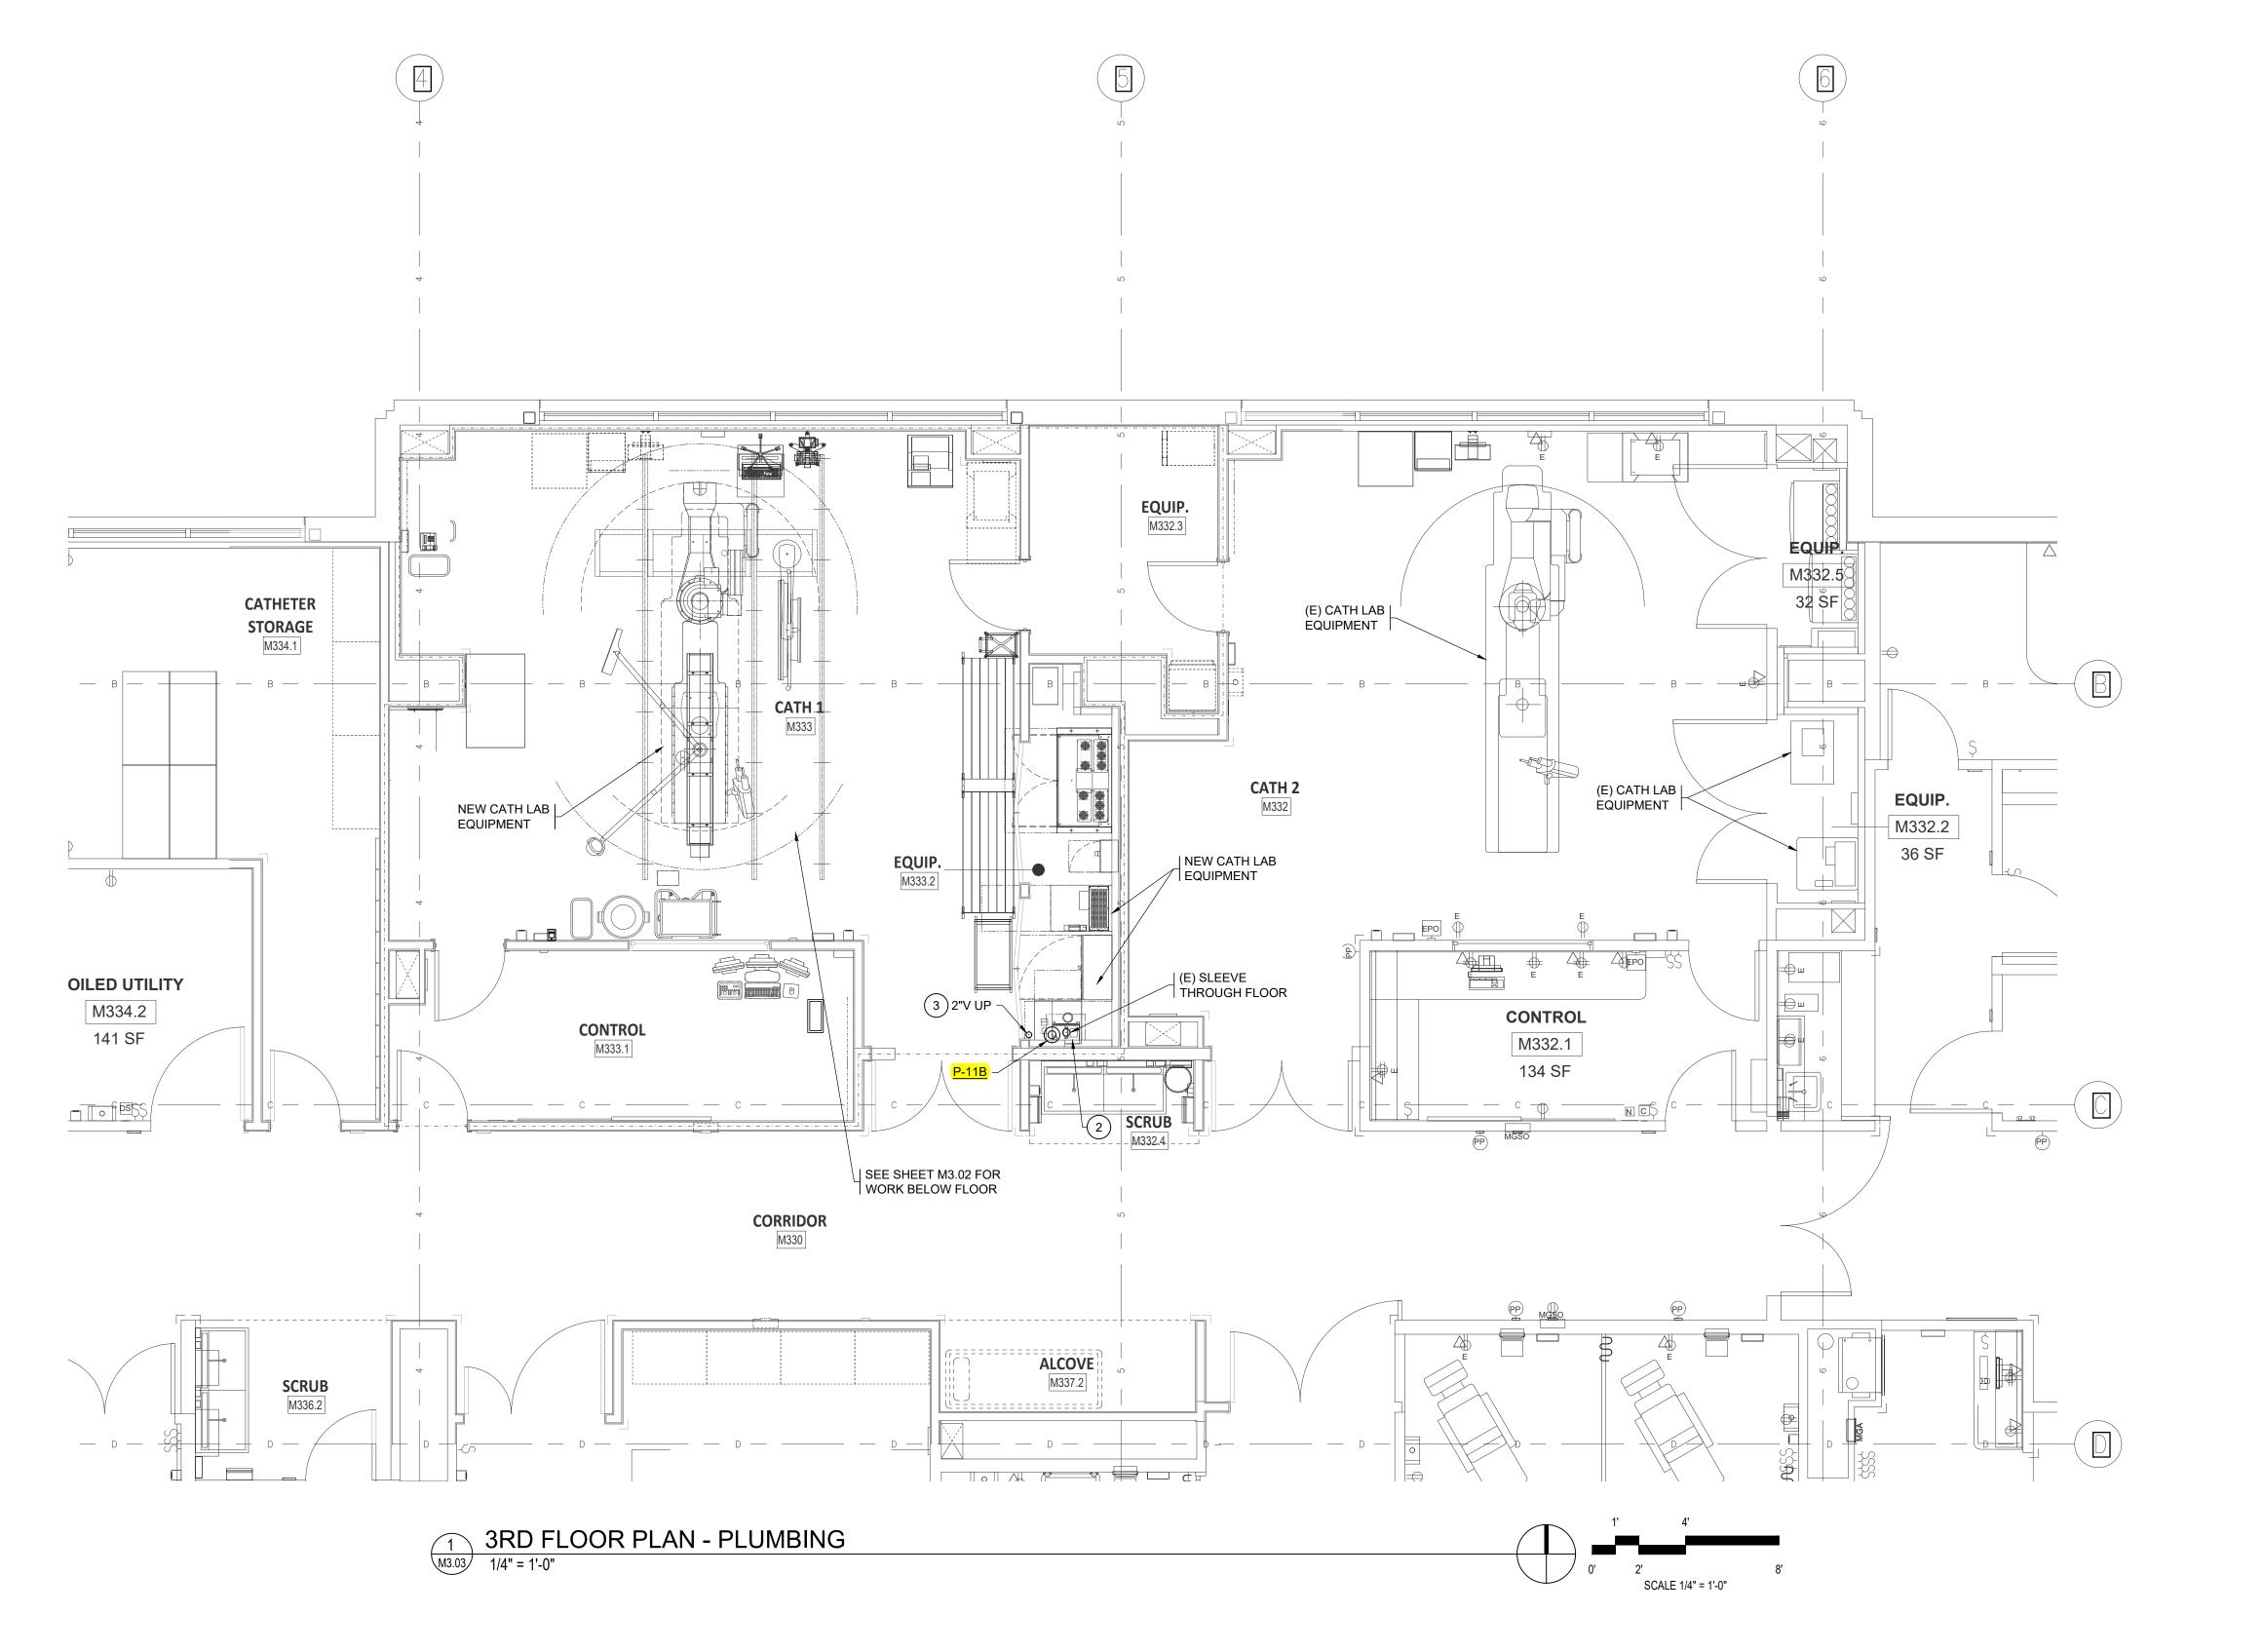

- 1. SEE GENERAL NOTES SHEET M0.01
- 2. FOR PIPING SIZES TO INDIVIDUAL FIXTURES, SEE PLUMBING FIXTURE SCHEDULE ON SHEET M0.02.
- 3. NOT ALL KEYED NOTES USED ON EACH SHEET.

## **KEYED NOTES:**

- 1 SLEEVE IS FOR ROUTING OF CHILLED WATER TUBING. SUCH PIPING WILL BE PROVIDED BY THE EQUIPMENT SUPPLIER.
- 2 CHILLER IS SUPPLIED AS PART OF GE EQUIPMENT PACKAGE. EQUIPMENT SUPPLIER SHALL PROVIDE CHILLED WATER TUBING FROM CHILLER, DOWN TO (E) 3" SLEEVE IN CEILING SPACE BELOW, AND UP TO EQUIPMENT.
- 3 CONNECT 2"V AND 1/2"CW TO NEAREST PIPING IN CEILING. FIELD VERIFY LOCATION.

HULTZ & BHU 1111 Fawcett Ave Suite 100 Tacoma, WA 98402 Phone: (253) 383-3257 Fax: (253) 383-3283

general@hultzbhu.com Job Number: 21-054

3RD FLOOR PLAN -**PLUMBING** M3.03

REVISIONS: