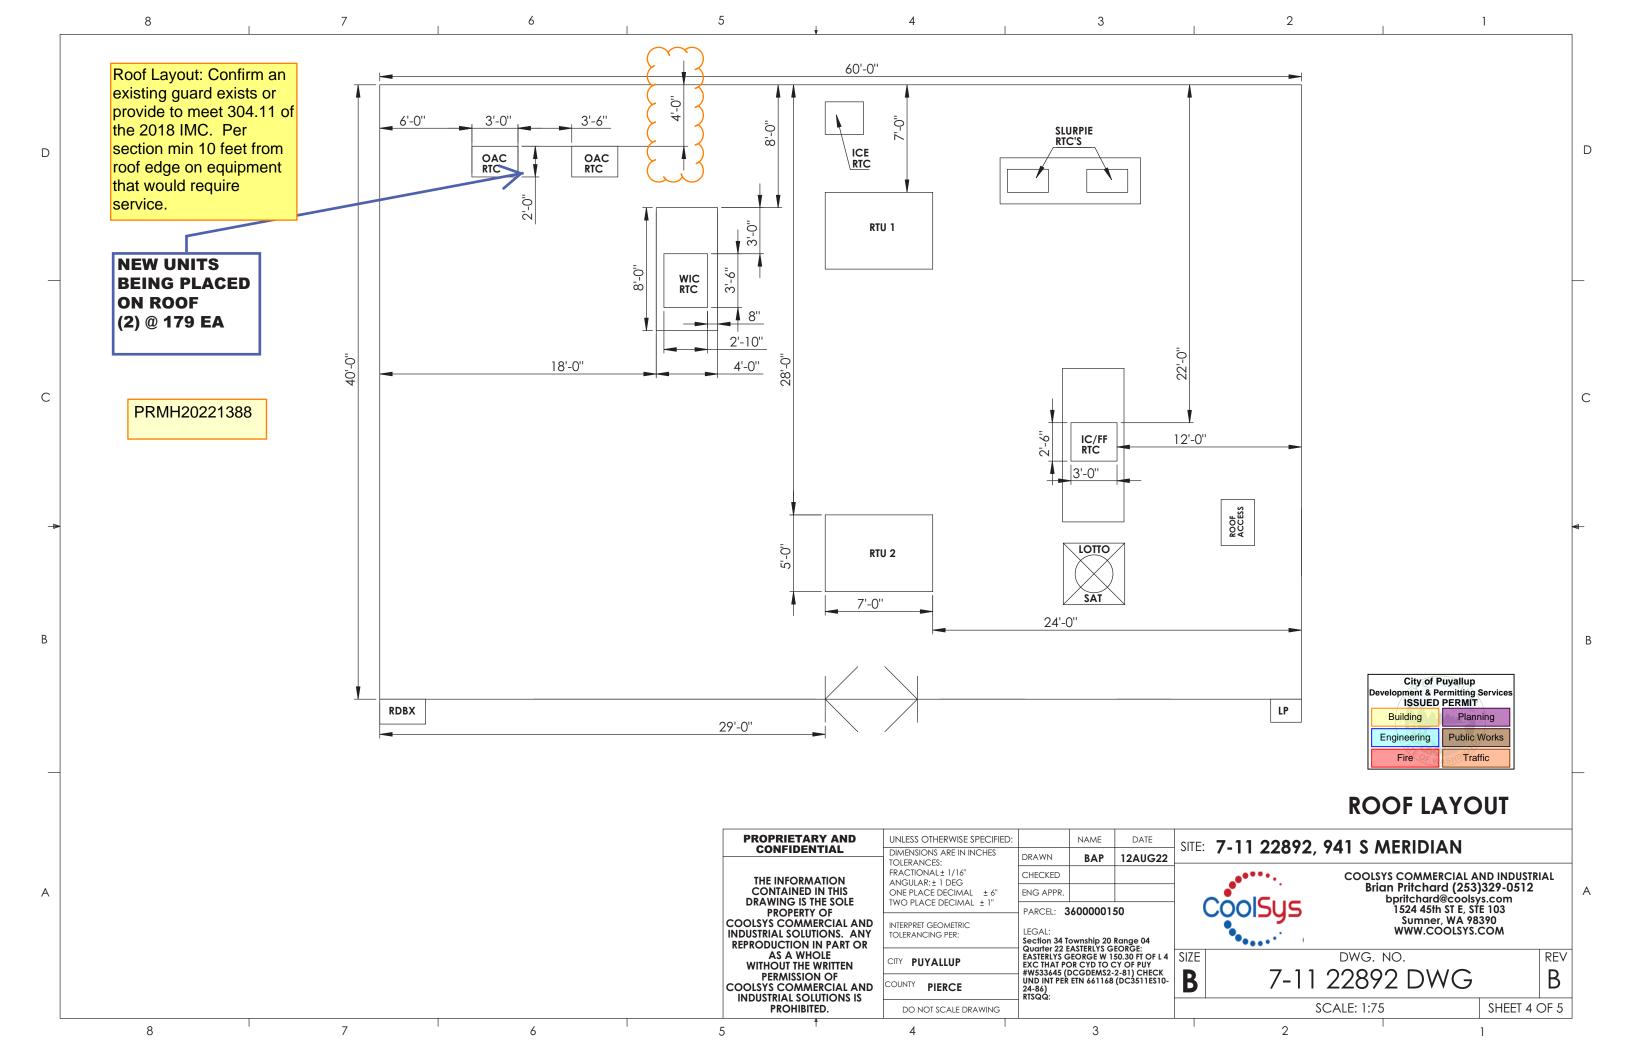

**SCOPE OF WORK:** 

REMOVE (2) SELF CONTAINED 4' OPEN AIR CASES AND REPLACE WITH (2) 4' REMOTED OAC'S AND ROOF TOP CONDENSERS. RTC'S ARE 179 LBS AND WILL BE SET ON DUNNAGE TO SPREAD THEIR WEIGHT OVER (2) TRUSSES EACH. AN ELECTRICIAN AND ROOFER WILL BE USED AND THEY WILL PULL THEIR OWN PERMITS AS REQUIRED. INSTALLATION OF UNITS WILL MEET ALL EPA, WSEC, AND MANUFACTURE REQUIREMENTS.

FULL SIZED LEDGIBLE COLOR PLANS ARE REQUIRED TO BE PROVIDED BY THE PERMITEE ON SITE FOR INSPECTION

REV LEVEL B: VERIFFIED AND UPDATED CHANGES TO TRUSS AND LOCATION OF ROOF TOP EQUIPMENT.

PRMH20221388