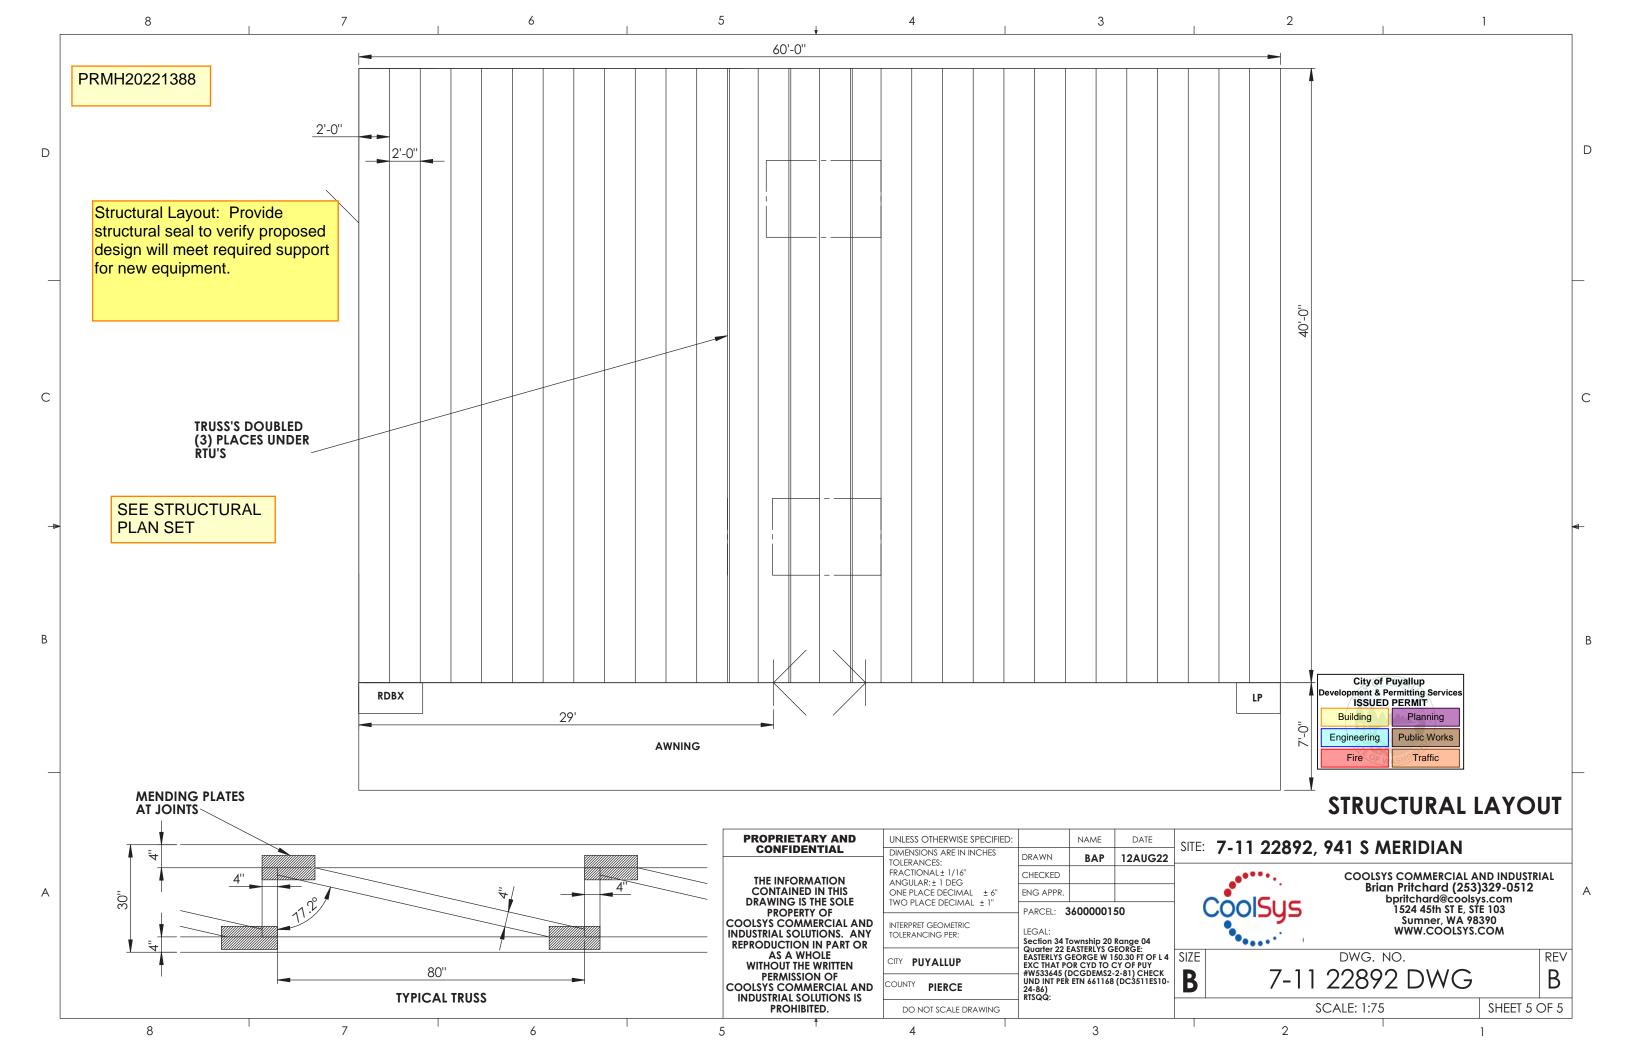

**SCOPE OF WORK:** 

REMOVE (2) SELF CONTAINED 4' OPEN AIR CASES AND REPLACE WITH (2) 4' REMOTED OAC'S AND ROOF TOP CONDENSERS. RTC'S ARE 179 LBS AND WILL BE SET ON DUNNAGE TO SPREAD THEIR WEIGHT OVER (2) TRUSSES EACH. AN ELECTRICIAN AND ROOFER WILL BE USED AND THEY WILL PULL THEIR OWN PERMITS AS REQUIRED. INSTALLATION OF UNITS WILL MEET ALL EPA, WSEC, AND MANUFACTURE REQUIREMENTS.

FULL SIZED LEDGIBLE COLOR PLANS ARE REQUIRED TO BE PROVIDED BY THE PERMITEE ON SITE FOR INSPECTION

REV LEVEL B: VERIFFIED AND UPDATED CHANGES TO TRUSS AND LOCATION OF ROOF TOP EQUIPMENT.

PRMH20221388