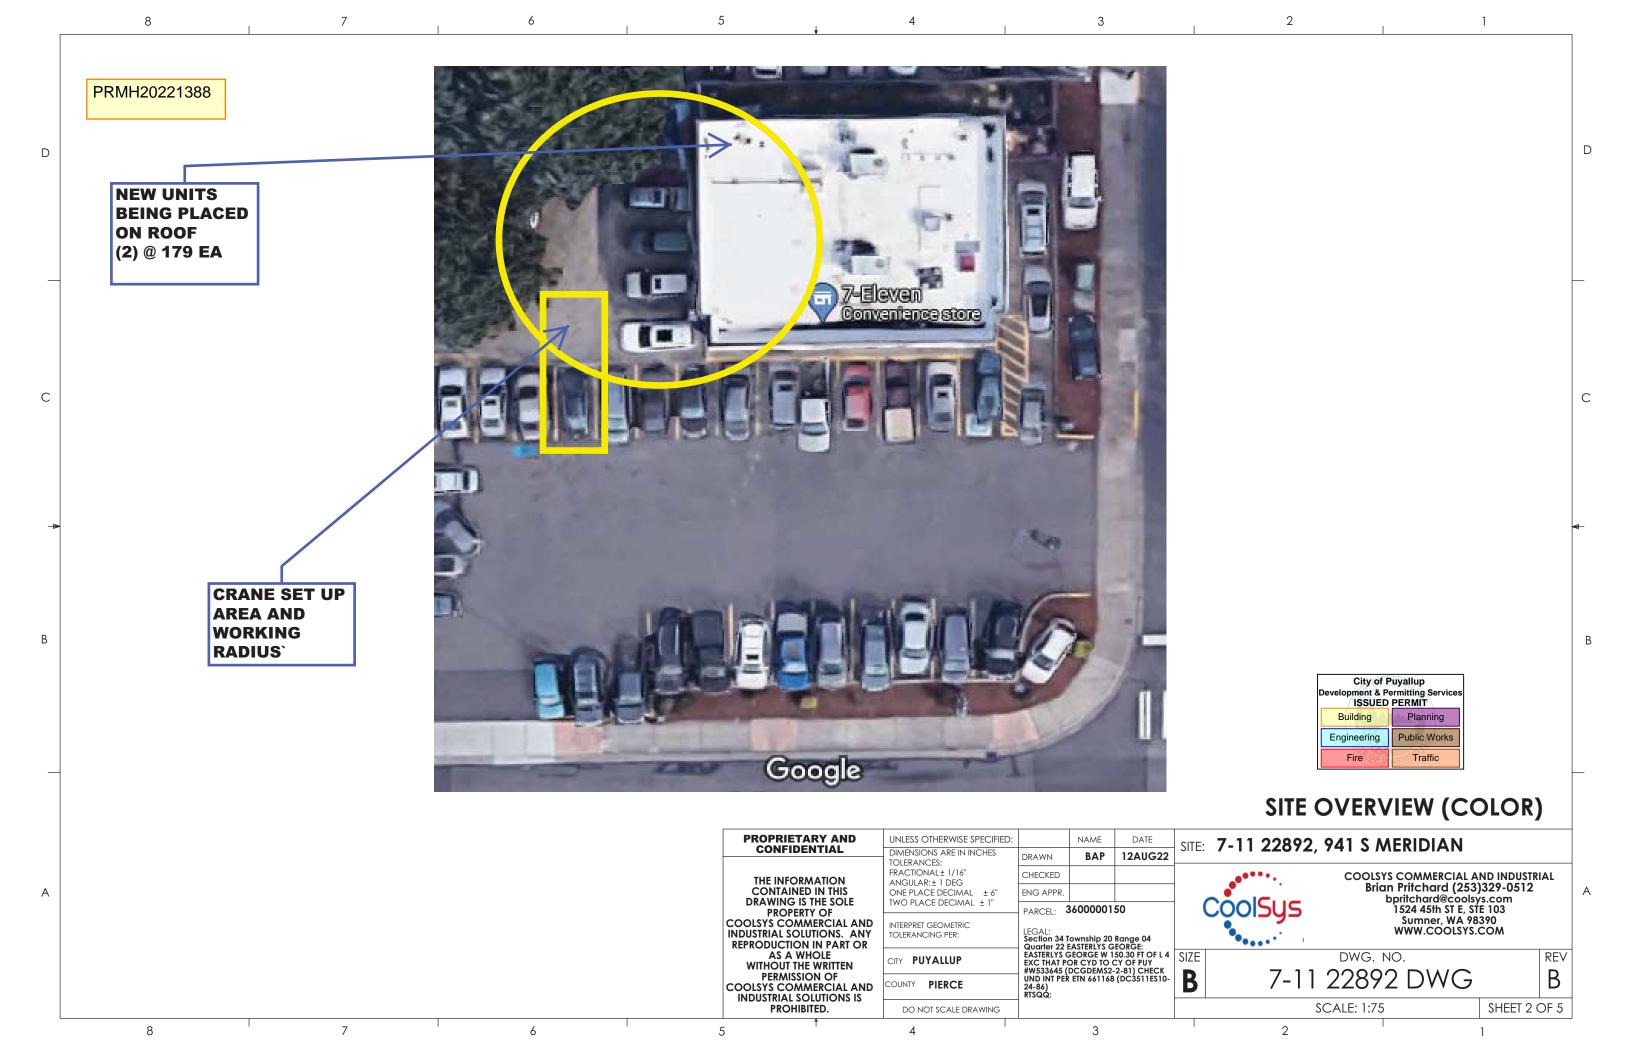

**SCOPE OF WORK:** 

REMOVE (2) SELF CONTAINED 4' OPEN AIR CASES AND REPLACE WITH (2) 4' REMOTED OAC'S AND ROOF TOP CONDENSERS. RTC'S ARE 179 LBS AND WILL BE SET ON DUNNAGE TO SPREAD THEIR WEIGHT OVER (2) TRUSSES EACH. AN ELECTRICIAN AND ROOFER WILL BE USED AND THEY WILL PULL THEIR OWN PERMITS AS REQUIRED. INSTALLATION OF UNITS WILL MEET ALL EPA, WSEC, AND MANUFACTURE REQUIREMENTS.

Site Overview: Roofer will be part of this permit for installation of structural support and not a separate permit. All work is done on the same permit. Separate electrical permit is required with Washington State Department of Labor & Depart

FULL SIZED LEDGIBLE COLOR PLANS ARE REQUIRED TO BE PROVIDED BY THE PERMITEE ON SITE FOR INSPECTION

REV LEVEL B: VERIFFIED AND UPDATED CHANGES TO TRUSS AND LOCATION OF ROOF TOP EQUIPMENT.

PRMH20221388