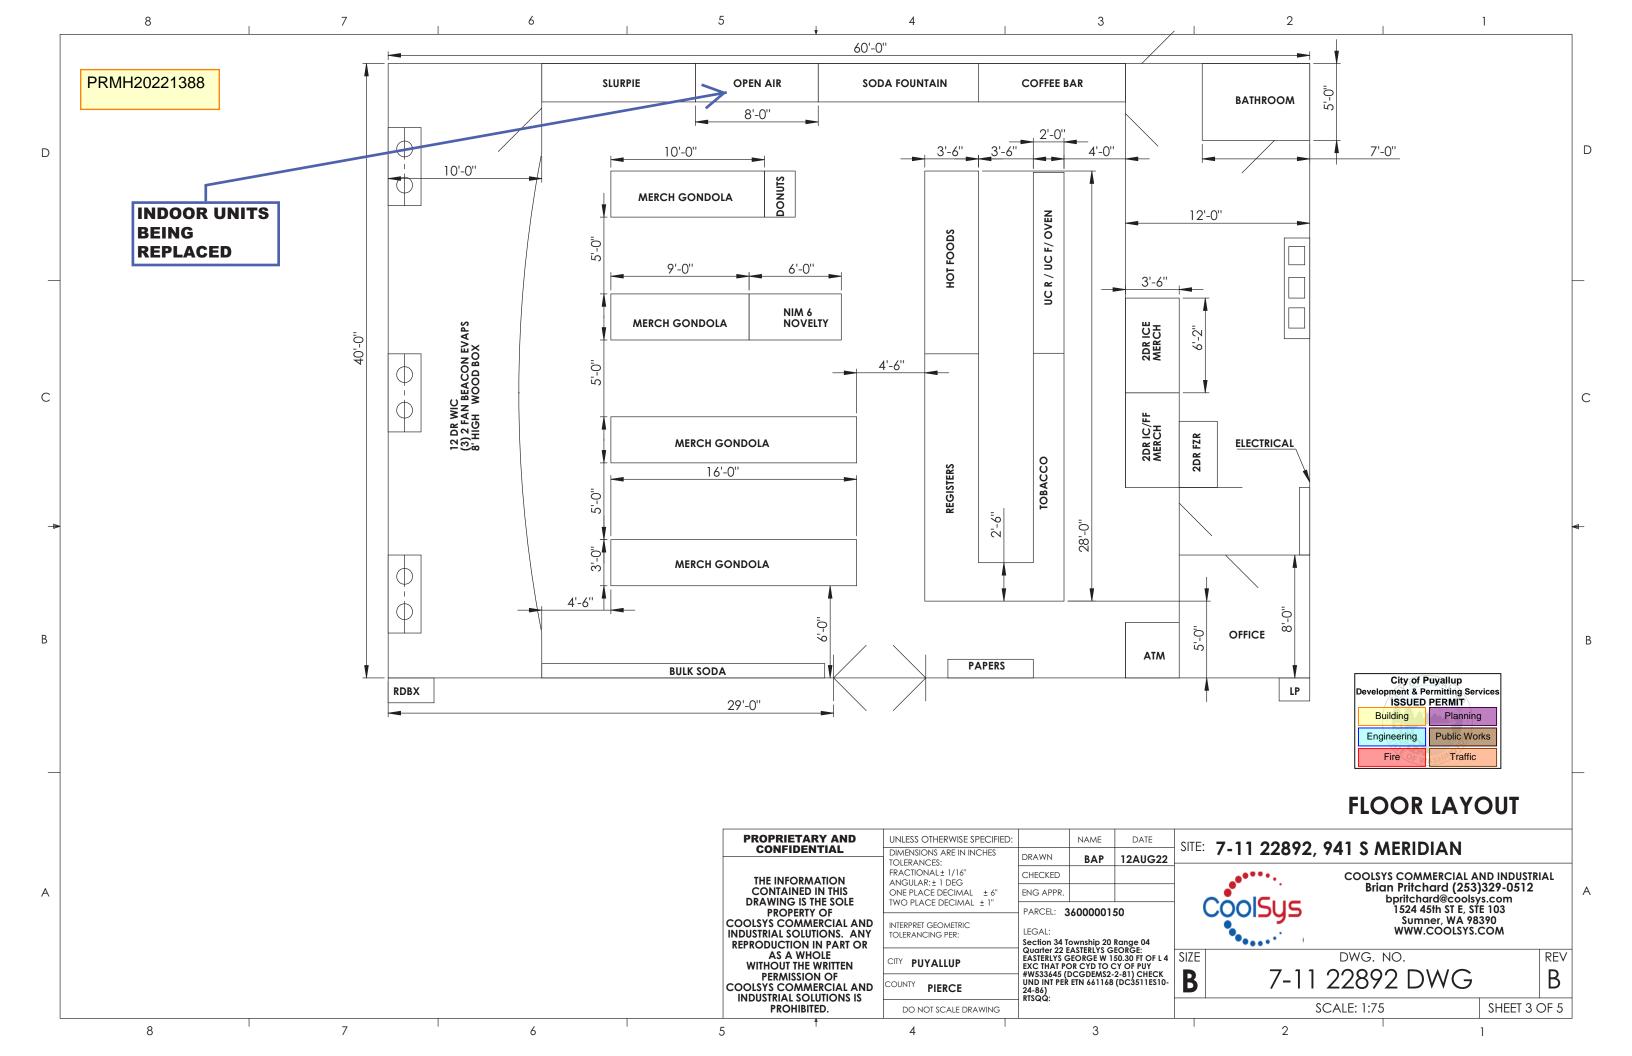

**SCOPE OF WORK:** 

REMOVE (2) SELF CONTAINED 4' OPEN AIR CASES AND REPLACE WITH (2) 4' REMOTED OAC'S AND ROOF TOP CONDENSERS. RTC'S ARE 179 LBS AND WILL BE SET ON DUNNAGE TO SPREAD THEIR WEIGHT OVER (2) TRUSSES EACH. AN ELECTRICIAN AND ROOFER WILL BE USED AND THEY WILL PULL THEIR OWN PERMITS AS REQUIRED. INSTALLATION OF UNITS WILL MEET ALL EPA, WSEC, AND MANUFACTURE REQUIREMENTS.