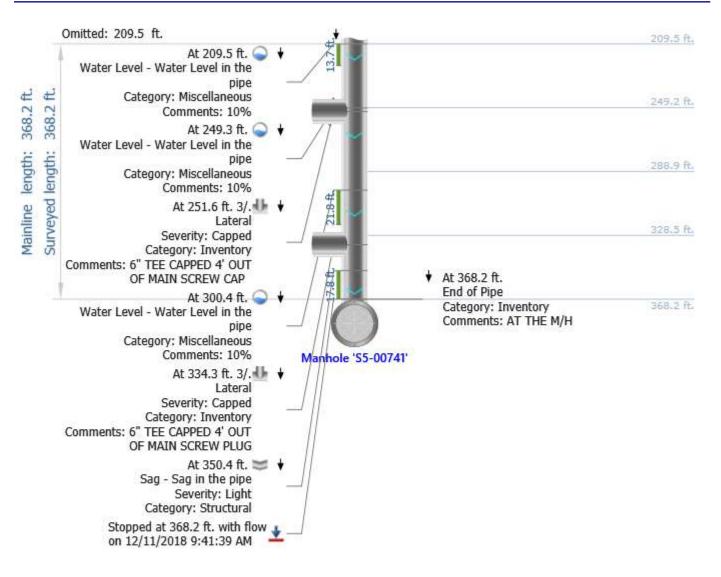

## **Main Inspections Pipe Run and Map** Project name: Mainline ID: City: Address: SANITARY S1-01183 PUYALLUP 4000 BLK 10TH ST SE **EASEMENT IN PARKING** LOT Start date/time: Direction: Weather: Surface condition: 12/11/2018 8:32 AM With the flow Asphalt Dry Pipe shape: Pipe material: Pipe height: Pipe width: Circular **PVC** 8.0 in. Manhole 'S5-00740' Started at 0.0 ft. with flow Mainline length: 368.2 ft. ÷ 0.0 ft. on 12/11/2018 8:32:56 AM N 368. At 29.8 ft. 🕥 🛉 Water Level - Water Level in the Surveyed length: pipe 80.2 ft. Category: Miscellaneous Comments: 10% 160.3 ft. Omitted: 207.9 ft. At 58.7 ft. 3/. Lateral Severity: Live Connection Category: Inventory Comments: 6" SADDLE TAP At 65.7 ft. 3/. Lateral Severity: Capped Category: Inventory Comments: 6" TEE CAPPED YELLOW SCREW PLUG 4' OUT OF MAIN At 160.3 ft. 3/. Lateral Severity: Capped Category: Inventory Comments: 6" TEE CAPPED 4' OUT OF MAIN SCREW PLUG