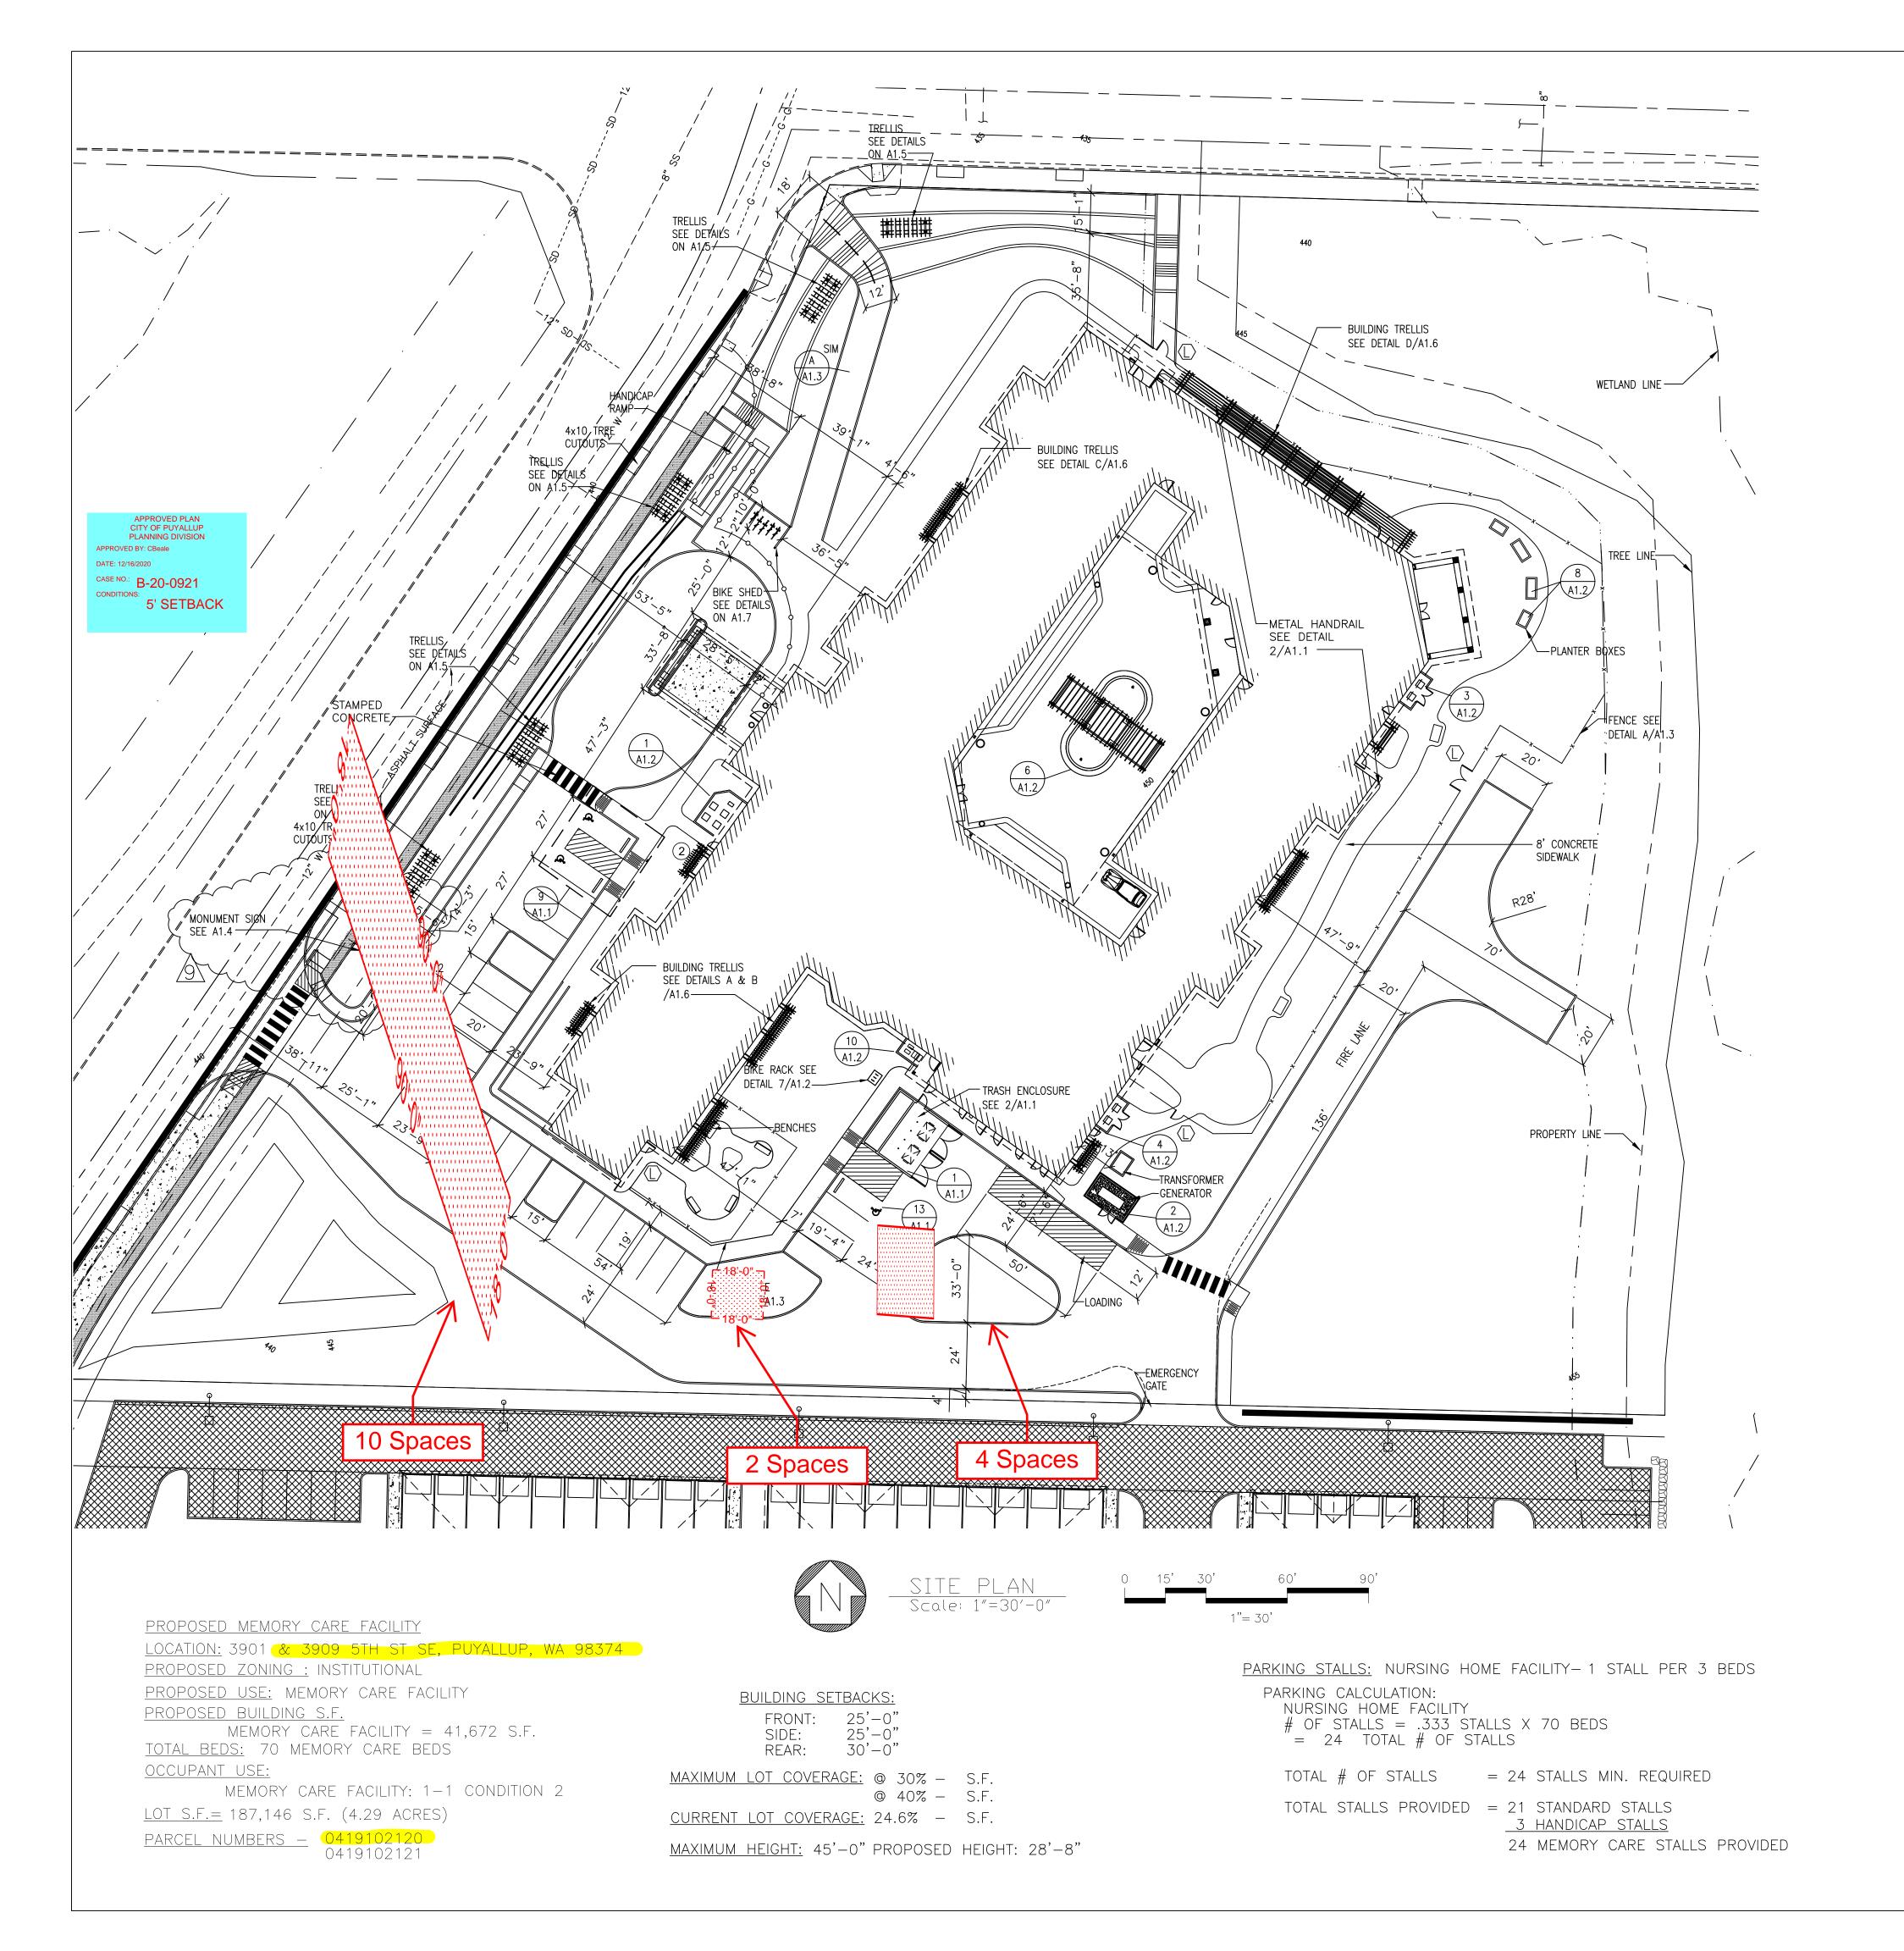

THE SITE FRO AND MEET TH FIRE SPRINKL FIRE ALARM S COVERAGE" AN

## NOTE: VERIFY KNOX BOX WITH LOCAL FIRE

NOTE: 1 FIRE LANE SH SIGNS INSTAL

- (2) FDC SHALL H. PRIOR TO C.C
- (3) INDEPENDEN

|                                                           |                |                                                                                                                                                                 |                                 | B-20-0921                                                                                                                                                     |
|-----------------------------------------------------------|----------------|-----------------------------------------------------------------------------------------------------------------------------------------------------------------|---------------------------------|---------------------------------------------------------------------------------------------------------------------------------------------------------------|
|                                                           | LEGEND         |                                                                                                                                                                 |                                 | 6947<br>REGISTERED<br>ARCHITECT                                                                                                                               |
|                                                           |                | MAGNETIC LOCKS TIED TO THE FIRE ALARM<br>SYSTEM & KEYPAD. LOCKS SHALL UNLOCK<br>UPON ACTIVATION OF THE FIRE ALARM<br>OR LOSS OF POWER.                          |                                 | Lyle A. BREMMEYER<br>STATE OF WASHINGTON                                                                                                                      |
|                                                           | -00            | ACCESSIBLE PATH OF TRAVEL TO PUBLIC<br>RIGHT OF WAY                                                                                                             |                                 |                                                                                                                                                               |
|                                                           |                | City of Puyallup                                                                                                                                                |                                 |                                                                                                                                                               |
|                                                           |                | Engineering Approval<br>See conditions for site<br>specific requirements.                                                                                       |                                 |                                                                                                                                                               |
|                                                           |                | ycharitou<br>11/30/2020 10:54:01 AM                                                                                                                             |                                 |                                                                                                                                                               |
|                                                           |                | Call Before You Dig. It is the law.<br>Dial 811 or call 1-800-424-5555.<br>Work in the public right-of-wa                                                       |                                 | <b>/EDGWOOD</b><br>CHITECTURAL SERVICES                                                                                                                       |
|                                                           |                | is permitted under civil permit<br>E-19-0310.                                                                                                                   | Lyle<br>111                     | Andrew Bremmeyer, Architect<br>Market Street N.E., Suite 325                                                                                                  |
|                                                           |                | RJ Development shall be liable for<br>all work and restoration within the<br>City of Puyallup right-of-way as<br>described and depicted in this<br>application. |                                 | Olympia, Washington 98501<br>(360) 892-9090<br>FAX (360) 867-1956<br>lyB@WedgwoodServices.com                                                                 |
|                                                           |                |                                                                                                                                                                 | V<br>C<br>M<br>C<br>F<br>L<br>C | CATES LICENSED:VashingtonWyomingDregonNew MexicoDregonNew MexicoMichiganTexasColoradoArizonaColoradoArizonaUoridaNevadaJtahMontanaGeorgiaMissouridahoIllinois |
|                                                           |                |                                                                                                                                                                 | 111                             | JB DESIGNS, LLC<br>I Market Street N.E., Suite 325<br>Olympia, Wasington 98501<br>(360) 867-1945<br>aail: LJBDesigns@Comcast.net                              |
|                                                           |                |                                                                                                                                                                 |                                 | J DEVELOPMENT<br>LLC<br>401 Central Street SE<br>Olympia, Wasington 98501<br>(360) 528-3343<br>E-mail: jeff@rjdevelopment.com                                 |
|                                                           |                |                                                                                                                                                                 | С                               | KOELSCH<br>OMMUNITIES<br>SINCE 1958                                                                                                                           |
|                                                           |                |                                                                                                                                                                 | M                               | EER RIDGE<br>EMORY CARE<br>ACILITY                                                                                                                            |
|                                                           |                |                                                                                                                                                                 |                                 | 1 5TH AVE SE<br>(Allup, WA 98374                                                                                                                              |
|                                                           |                |                                                                                                                                                                 | DA                              | ALE: AS NOTED<br>TE OF<br>UE: 05-31-18                                                                                                                        |
| ONTAGE SHARED USE<br>HE WSDOT SPEC FOI                    |                | BE PERMEABLE ASPHALT                                                                                                                                            | DESI                            | GN DOCUMENTS<br>ROVAL                                                                                                                                         |
| LER SYSTEM PER NF                                         | PA13 IS REQUIR | RED.                                                                                                                                                            |                                 | AIT DOCUMENTS<br>DOCUMENTS                                                                                                                                    |
| SYSTEM REQUIRED F<br>AND U.L. CERTIFICATI                 |                | ) INCLUDE "TOTAL                                                                                                                                                |                                 | TRACT DOC.<br>SIONS<br>DATE SUBJECT                                                                                                                           |
|                                                           |                |                                                                                                                                                                 |                                 | DATE SUBJECT   07-22-19 CITY & DOH REVIEW   12-27-19 OWNER REVISION   10-07-20 REV MONUMENT SIGN                                                              |
| X LOCATION<br>DEPARTMENT                                  |                |                                                                                                                                                                 |                                 | SITE<br>PLAN                                                                                                                                                  |
| HALL HAVE APPROPRIA                                       | C.O. ISSUED.   |                                                                                                                                                                 |                                 | SHEET NO.                                                                                                                                                     |
| IAVE APPROPRIATE SIC<br>O. ISSUED.<br>IT EGRESS TO PUBLIC |                |                                                                                                                                                                 |                                 | A1.0                                                                                                                                                          |
|                                                           |                | B-20-0921                                                                                                                                                       |                                 | project no.<br>1714                                                                                                                                           |