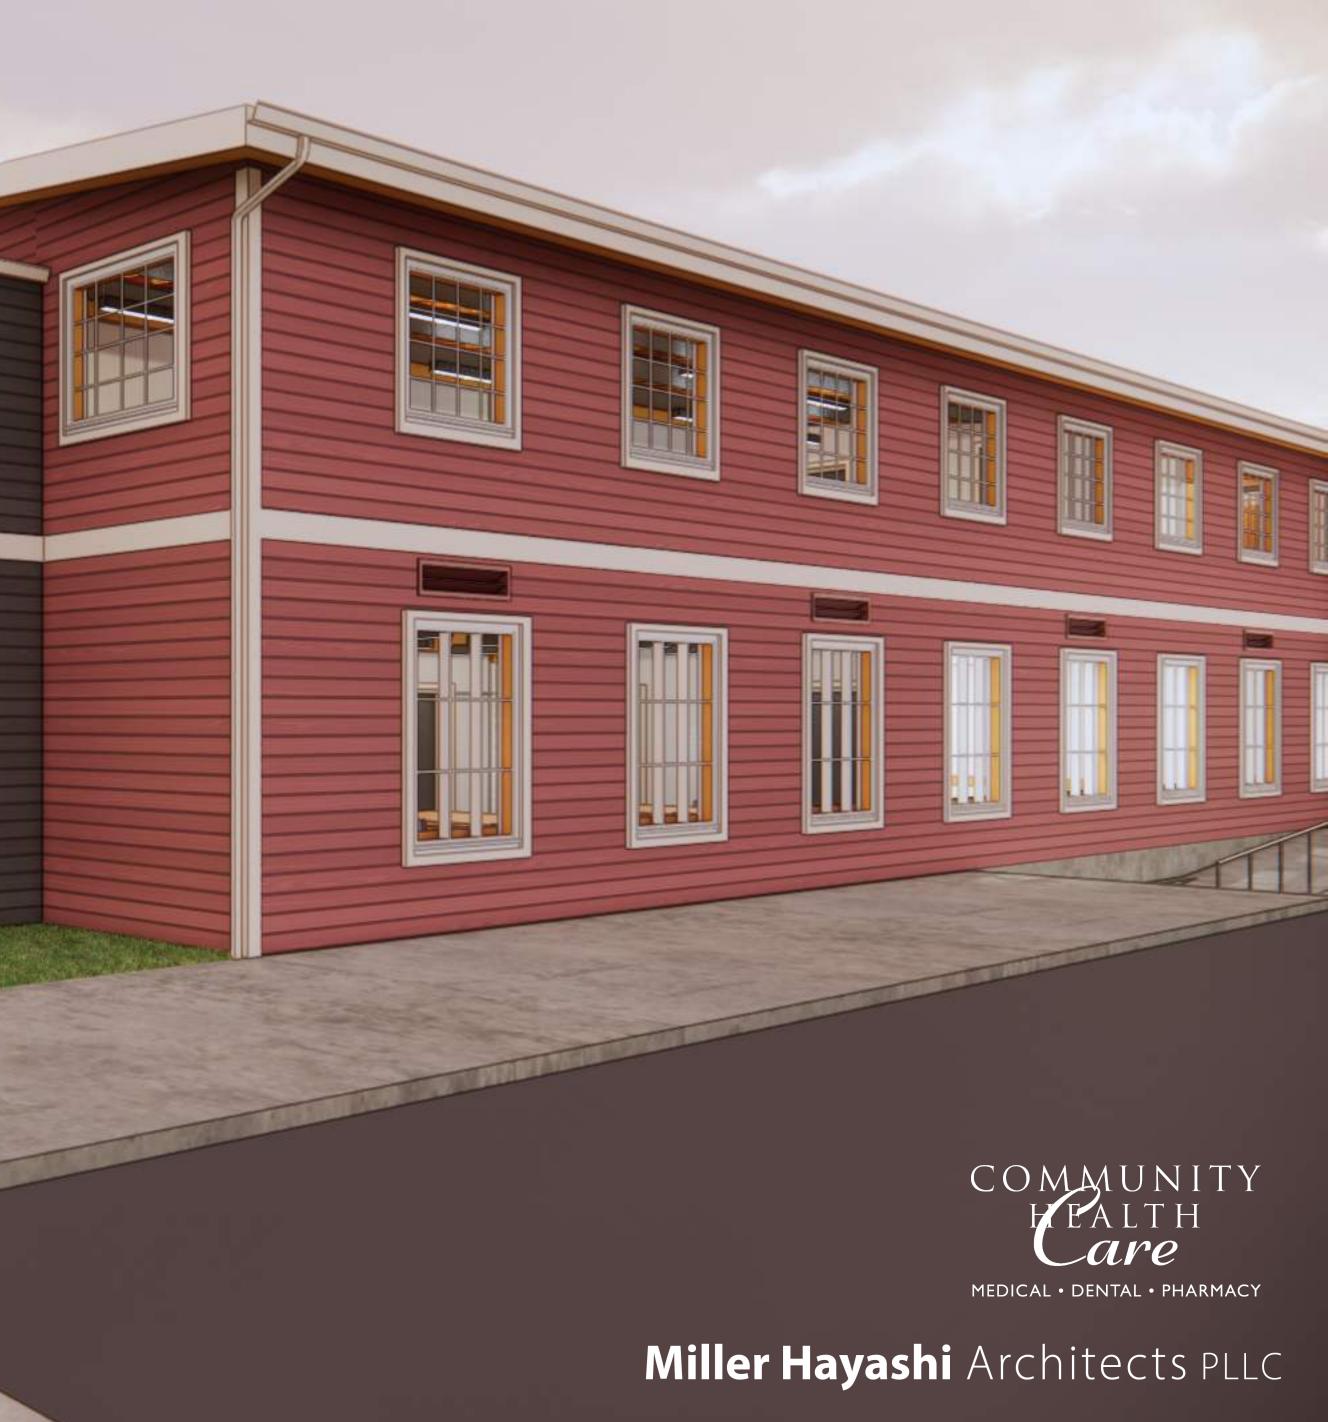

NW VIEW **ORIGINAL PROPOSAL OPTION 1** 

PREFERRED OPTION - VERTICAL WOOD SIDING AT NORTH ELEVATION WITH FIBER CEMENT LAP SIDING AT EAST & WEST **ELEVATIONS. BELLY-BAND IS CONTINUOUS** PAGE 1 OF 7

HEICAL + DENTAL + PHANPIACY

COMMUNITY HEALTH Care

2

MEDICAL • DENTAL • PHARMACY

Miller Hayashi Architects PLLC

A

A

**ORIGINAL PROPOSAL OPTION 1** 

PREFERRED OPTION - VERTICAL WOOD SIDING AT NORTH ELEVATION WITH FIBER CEMENT LAP SIDING AT EAST & WEST ELEVATIONS. BELLY-BAND IS CONTINUOUS PAGE 2 OF 7