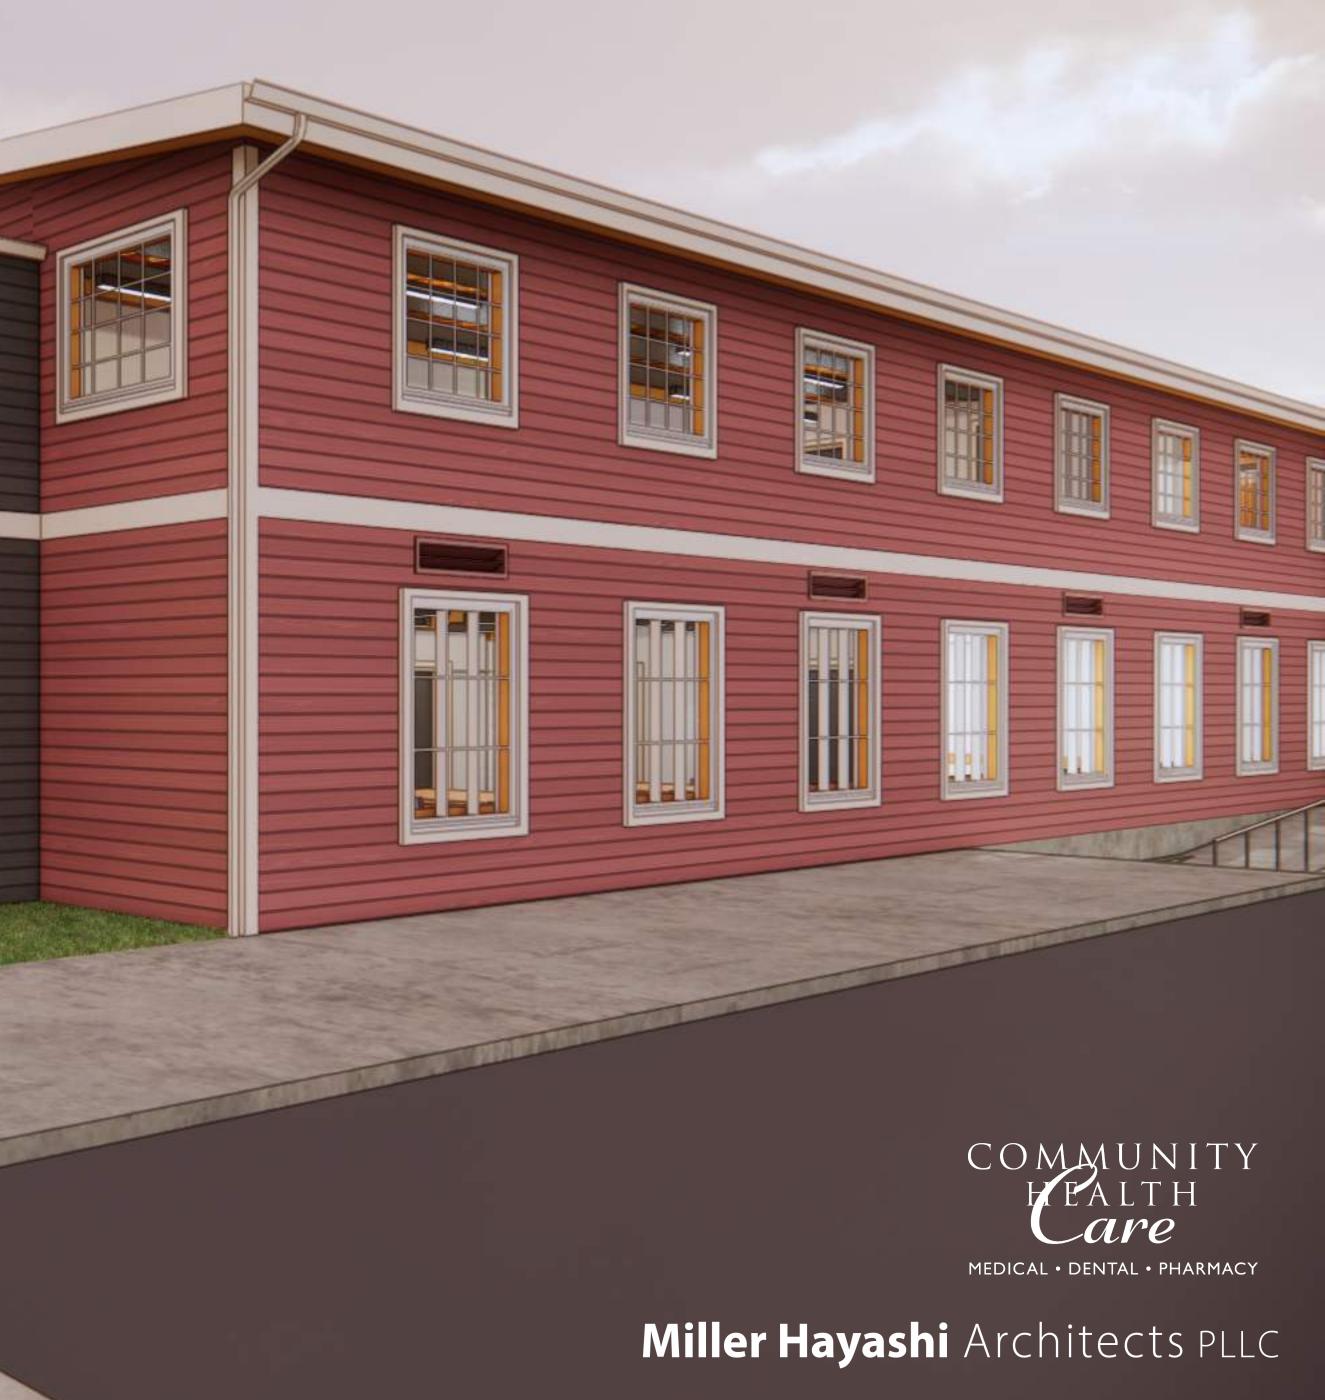

NW VIEW ORIGINAL PROPOSAL OPTION 1B (ALTERNATIVE)

ALTERNATIVE PREFERRED OPTION - HORIZONTAL WOOD SIDING AT NORTH ELEVATION WITH FIBER CEMENT LAP SIDING AT EAST & WEST ELEVATIONS. BELLY-BAND IS CONTINUOUS PAGE 3 OF 7

NECICAL + DENTAL + PHANMACY

COMMUNITY HEALTH Care

2

2

MEDICAL • DENTAL • PHARMACY

Miller Hayashi Architects PLLC

~

ORIGINAL PROPOSAL OPTION 1B (ALTERNATIVE)

-

15

ALTERNATIVE PREFERRED OPTION - HORIZONTAL WOOD SIDING AT NORTH ELEVATION WITH FIBER CEMENT LAP SIDING AT EAST & WEST ELEVATIONS. BELLY-BAND IS CONTINUOUS PAGE 4 OF 7

NW VIEW **ALTERNATIVE OPTION 2** 