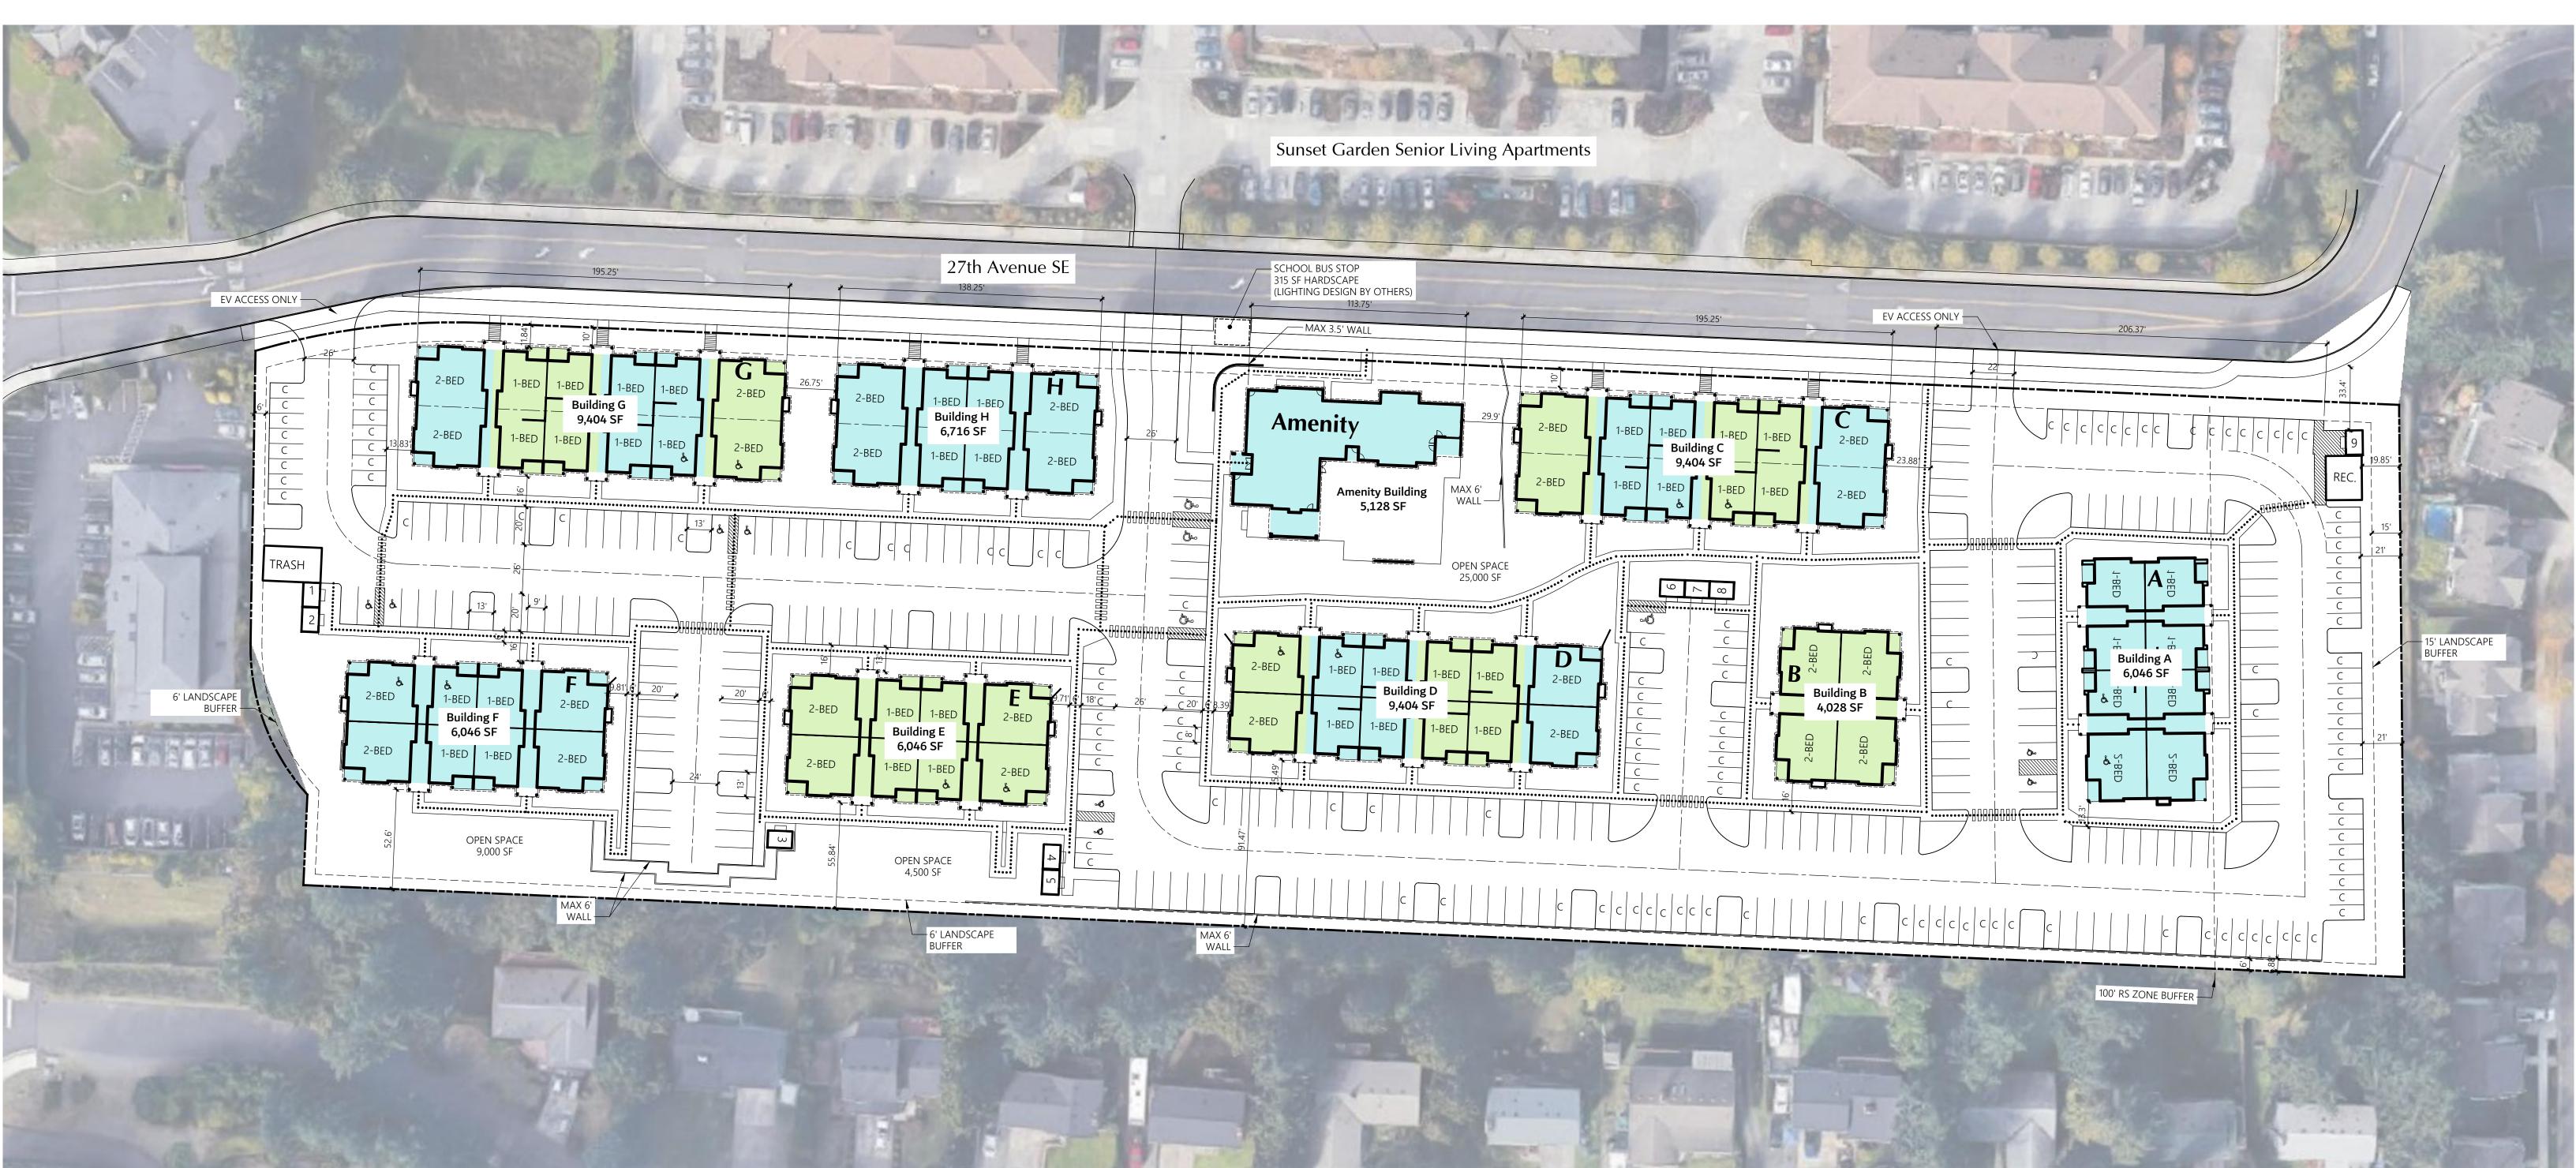

| SITE INFORMATION    |                                                              |          |
|---------------------|--------------------------------------------------------------|----------|
| SITE ADDRESS:       | 202 27th Ave SE,<br>Puyallup, WA                             |          |
| PARCEL #:           | 419036006                                                    | Parking  |
| SITE AREA:          | 339,107 SF (7.785 Acres)                                     | Standar  |
|                     |                                                              | Compac   |
| ZONE:               | RM-CORE                                                      | Parallel |
| MIN SETBACKS:       | Front: 10'                                                   | Carport  |
|                     | Rear: 0'<br>Interior: 0'                                     | Attache  |
|                     |                                                              | Detache  |
| BUILDING HEIGHT:    | 50' Max                                                      | Accessi  |
| DENSITY:            | Min 16 units per acre (125 units)<br>no Max density          | Accessi  |
| LOT COVERAGE:       | Max 90%                                                      | Accessi  |
| LOT COVERAGE.       | Wax 5070                                                     | Accessi  |
| LANDSCAPE AREA:     | Min 10% of net lot area (33,910 SF)                          | Accessi  |
| OPEN SPACE:         | 10% of net lot area (33,910 SF)                              | Tandem   |
|                     | 38,500 SF provided                                           | Tandem   |
| PRIVATE OPEN SPACE: | 60 SF per ground floor unit<br>10' x 6' per upper story unit | Subtota  |
|                     |                                                              | Aprons   |
| PARKING:            | 1.5 PARKING SPACES PER UNIT                                  | Total Pa |
|                     |                                                              | _        |

| PARKING SUMMARY               |     |                    |  |  |  |
|-------------------------------|-----|--------------------|--|--|--|
| Parking Stalls Required       | 354 |                    |  |  |  |
| Standard Stalls               | 199 |                    |  |  |  |
| Compact Stalls                | 143 | 41.5%              |  |  |  |
| Parallel Stalls               | 0   |                    |  |  |  |
| Carport Stalls                | 0   |                    |  |  |  |
| Attached Garage Stalls        | 0   |                    |  |  |  |
| Detached Garage Stalls        | 0   |                    |  |  |  |
| Accessible Standard Stalls    | 12  |                    |  |  |  |
| Accessible Van Stalls         | 0   |                    |  |  |  |
| Accessible Parallel Stalls    | 0   |                    |  |  |  |
| Accessible Carport Stalls     | 0   |                    |  |  |  |
| Accessible Garage Stalls      | 0   |                    |  |  |  |
| Tandem Stalls                 | 0   |                    |  |  |  |
| Tandem Garage Stalls          | 0   |                    |  |  |  |
| Subtotal                      | 354 | 1.50 Stalls / D.U. |  |  |  |
| Aprons                        | 0   |                    |  |  |  |
| Total Parking Stalls Provided | 354 | 1.50 Stalls / D.U. |  |  |  |

## MILBRANDT ARCHITECTS

UNIT COUNT 1 BED 1 2 BED 9 TOTAL 2

137 (58%) 99 (42%) **236** 

<u>OPEN SPACE</u> #1 9,000SF #2 - 4,500SF #3 - 25,000SF TOTAL - 38,500SF

EASEMENTS

THERE ARE NO EXISITNG EASEMENTS ON SITE

SETBACKS NORTH: 10FT SETBACK TO BUILDINGS

WEST: OFT BUILDING SETBACK - 6FT LANDSCAPE BUFFER

REAR: OFT BUILDING SETBACK - 6FT LANDSCAPE BUFFER

EAST: 25FT BUILDING SETBACK - 15FT LANDSCAPE BUFFER

## **Bradley Heights Apartments**

Puyallup, Washington

**Timberlane Partners** 

**SITE PLAN** 1" = 40'

Site |

236 UNITS

| P | la | n |
|---|----|---|
| Ρ | la | n |

| Date:     | 3/31/2023 |
|-----------|-----------|
| Drawn By: | APT/HDM   |
| Job No.:  | 2306      |
|           |           |