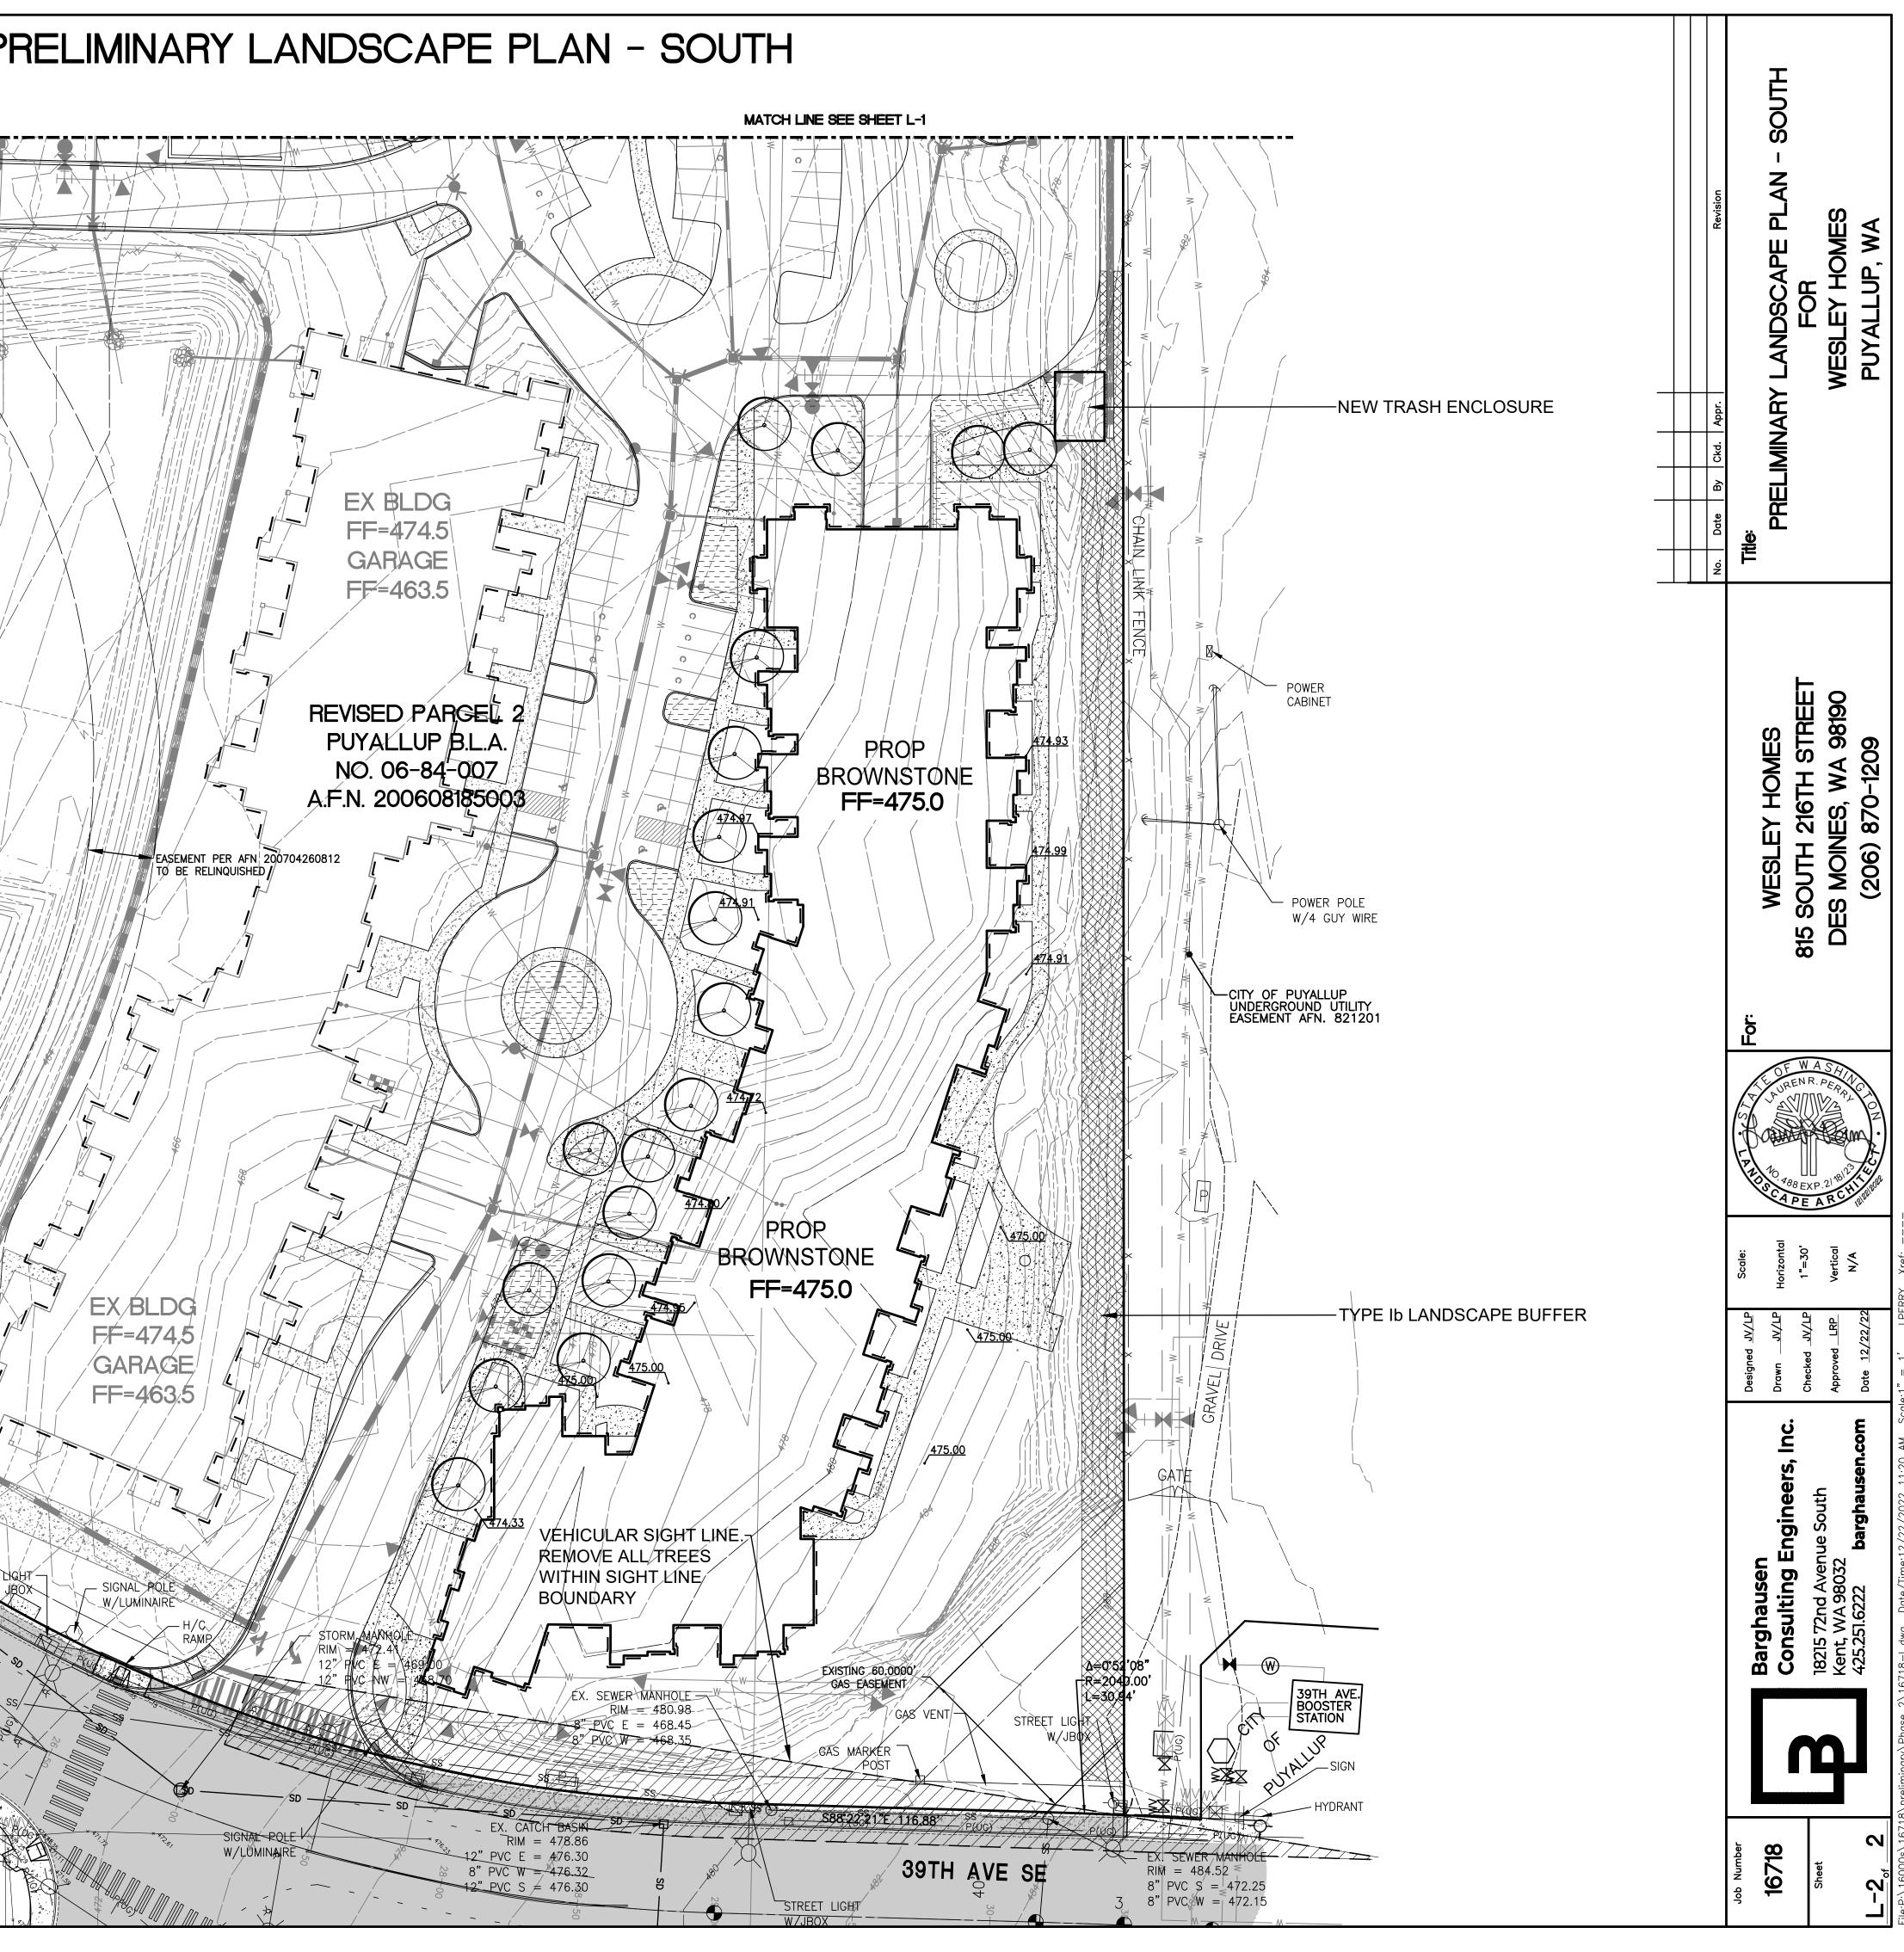

|                                                                                                                                                                                                                                    |                                                                                                                                                                      | P                                                                                   |
|------------------------------------------------------------------------------------------------------------------------------------------------------------------------------------------------------------------------------------|----------------------------------------------------------------------------------------------------------------------------------------------------------------------|-------------------------------------------------------------------------------------|
|                                                                                                                                                                                                                                    | <b>30</b> 60                                                                                                                                                         |                                                                                     |
| <u>LE</u>                                                                                                                                                                                                                          | <b>Seend</b><br>Type Ib Landscape Buffer<br>(Differing Zoning Designations Along<br>Interior Property Lines- Residential<br>To Medical And Commercial)               |                                                                                     |
|                                                                                                                                                                                                                                    | TYPE IV PARKING LOT LANDSCAPE.<br>AREAS OVER 10,000 SQ FT SHALL HAVE 5% OF<br>PAVED AREAS LANDSCAPED. AREAS TO RECEIVE<br>IRRIGATION VIA PERMANENT IRRIGATION SYSTEM |                                                                                     |
|                                                                                                                                                                                                                                    |                                                                                                                                                                      |                                                                                     |
|                                                                                                                                                                                                                                    |                                                                                                                                                                      |                                                                                     |
|                                                                                                                                                                                                                                    |                                                                                                                                                                      |                                                                                     |
|                                                                                                                                                                                                                                    |                                                                                                                                                                      |                                                                                     |
|                                                                                                                                                                                                                                    |                                                                                                                                                                      | S Let                                                                               |
| APPROVED BY CITY OF PUYALLUP ENGINEERING SERVICES DATE MOTE: THIS APPROVAL IS VOID AFTER 1 YEAR FROM APPROVAL DATE. THE CITY WILL NOT BE RESPONSIBLE FOR ERRORS AND/OR OMISSIONS ON THESE PLANS. EVEL DATE PLANS. EVEL DATE PLANS. |                                                                                                                                                                      | P(UC)<br>55<br>55<br>55<br>55<br>55<br>55<br>55<br>55<br>55<br>55<br>55<br>55<br>55 |
| FIELD CONDITIONS MAY DICTATE<br>CHANGES TO THESE PLANS AS<br>DETERMINED BY THE<br>ENGINEERING SERVICES MANAGER.                                                                                                                    |                                                                                                                                                                      | SIGNAL POLE<br>W/LUMINAIRE<br>(NO TRAFFIC LIGHTS)                                   |