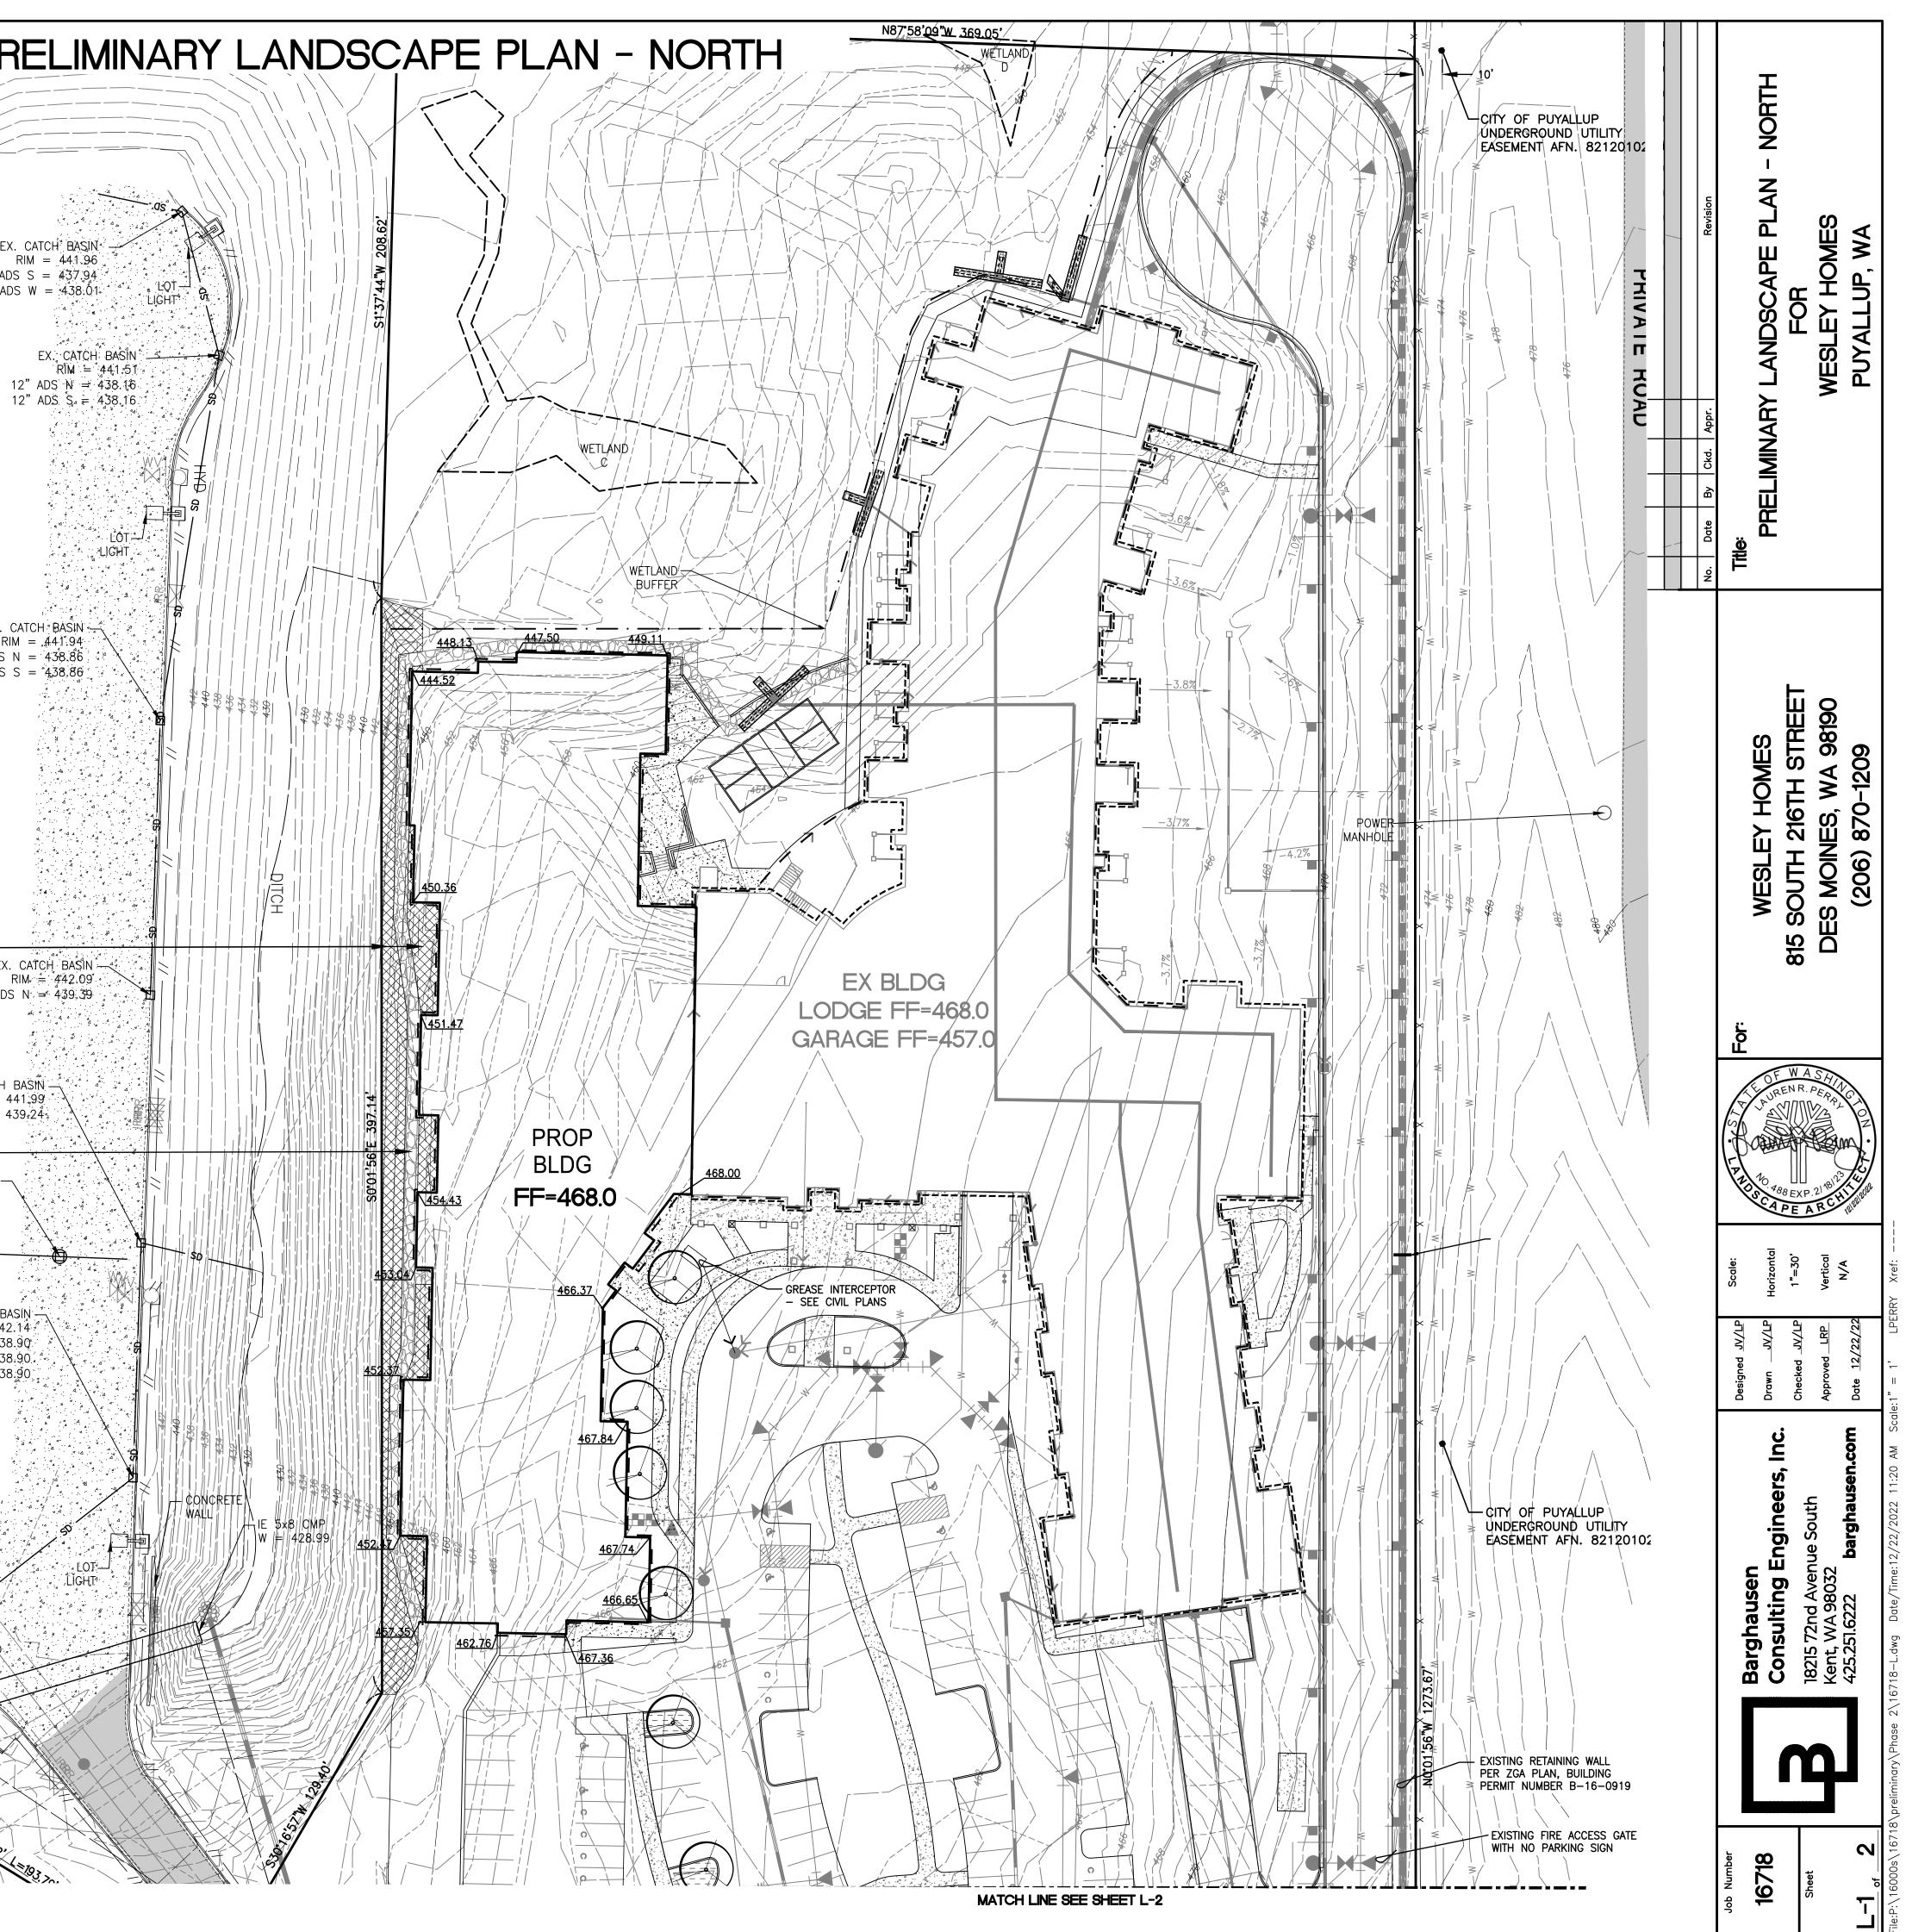

|                                                                                                                                                 |                                                                                                                                                                      | PF                                |
|-------------------------------------------------------------------------------------------------------------------------------------------------|----------------------------------------------------------------------------------------------------------------------------------------------------------------------|-----------------------------------|
| 1                                                                                                                                               | ' <b>=30</b> '                                                                                                                                                       |                                   |
| 0 15                                                                                                                                            |                                                                                                                                                                      |                                   |
|                                                                                                                                                 |                                                                                                                                                                      | EX                                |
|                                                                                                                                                 | LEGEND                                                                                                                                                               | 12"AD                             |
|                                                                                                                                                 |                                                                                                                                                                      |                                   |
|                                                                                                                                                 | (DIFFERING ZONING DESIGNATIONS ALONG<br>INTERIOR PROPERTY LINES- RESIDENTIAL<br>TO MEDICAL AND COMMERCIAL)                                                           |                                   |
|                                                                                                                                                 | TYPE IV PARKING LOT LANDSCAPE.<br>AREAS OVER 10,000 SQ FT SHALL HAVE 5% OF<br>PAVED AREAS LANDSCAPED. AREAS TO RECEIVE<br>IRRIGATION VIA PERMANENT IRRIGATION SYSTEM |                                   |
|                                                                                                                                                 |                                                                                                                                                                      | EX. (<br>RII                      |
|                                                                                                                                                 |                                                                                                                                                                      | ADS<br>ADS                        |
|                                                                                                                                                 |                                                                                                                                                                      |                                   |
|                                                                                                                                                 |                                                                                                                                                                      |                                   |
|                                                                                                                                                 |                                                                                                                                                                      |                                   |
|                                                                                                                                                 | TYPE Ib LANDSCAPE BUF                                                                                                                                                | FER                               |
|                                                                                                                                                 |                                                                                                                                                                      | ADS                               |
|                                                                                                                                                 |                                                                                                                                                                      | .TCH<br>= 4                       |
|                                                                                                                                                 | FIRE DEPT. ACCESS PATH                                                                                                                                               | = 4.<br> .                        |
|                                                                                                                                                 | SEE CIVIL PLANS.                                                                                                                                                     | )LE<br>83<br>4.71<br>4.71         |
|                                                                                                                                                 |                                                                                                                                                                      |                                   |
|                                                                                                                                                 |                                                                                                                                                                      | TCH BA<br>= 442<br>= 438<br>= 438 |
|                                                                                                                                                 |                                                                                                                                                                      | ' = 438                           |
|                                                                                                                                                 |                                                                                                                                                                      |                                   |
|                                                                                                                                                 |                                                                                                                                                                      |                                   |
|                                                                                                                                                 |                                                                                                                                                                      | <b>3</b>                          |
| APPROVED                                                                                                                                        |                                                                                                                                                                      |                                   |
| BY<br>CITY OF PUYALLUP<br>ENGINEERING SERVICES                                                                                                  |                                                                                                                                                                      |                                   |
| DATE<br><u>NOTE</u> : THIS APPROVAL IS VOID<br>AFTER 1 YEAR FROM APPROVAL<br>DATE.                                                              |                                                                                                                                                                      |                                   |
| THE CITY WILL NOT BE<br>RESPONSIBLE FOR ERRORS AND/OR<br>OMISSIONS ON THESE PLANS.<br>FIELD CONDITIONS MAY DICTATE<br>CHANGES TO THESE PLANS AS |                                                                                                                                                                      | 885.12.                           |
| DETERMINED BY THE<br>ENGINEERING SERVICES MANAGER.                                                                                              |                                                                                                                                                                      |                                   |
|                                                                                                                                                 |                                                                                                                                                                      |                                   |