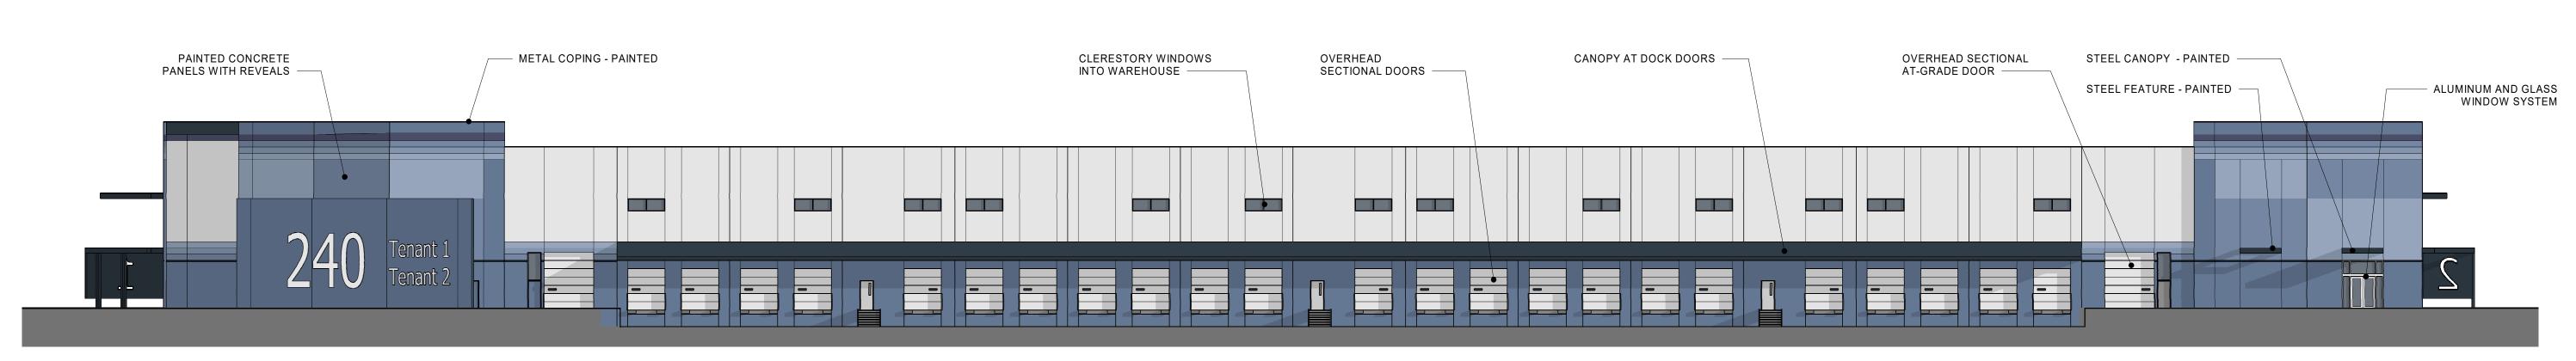

## NORTH ELEVATION

## SOUTH ELEVATION

WEST ELEVATION

0 10' 20'

STEEL CANOPY/TRELLIS

FEATURE - PAINTED -

**Architecture - Interiors** Planning - Engineering

> **Portland, OR** 503.224.9560 **Vancouver, WA** 360.695.7879 **Seattle, WA** 206.749.9993 www.mcknze.com