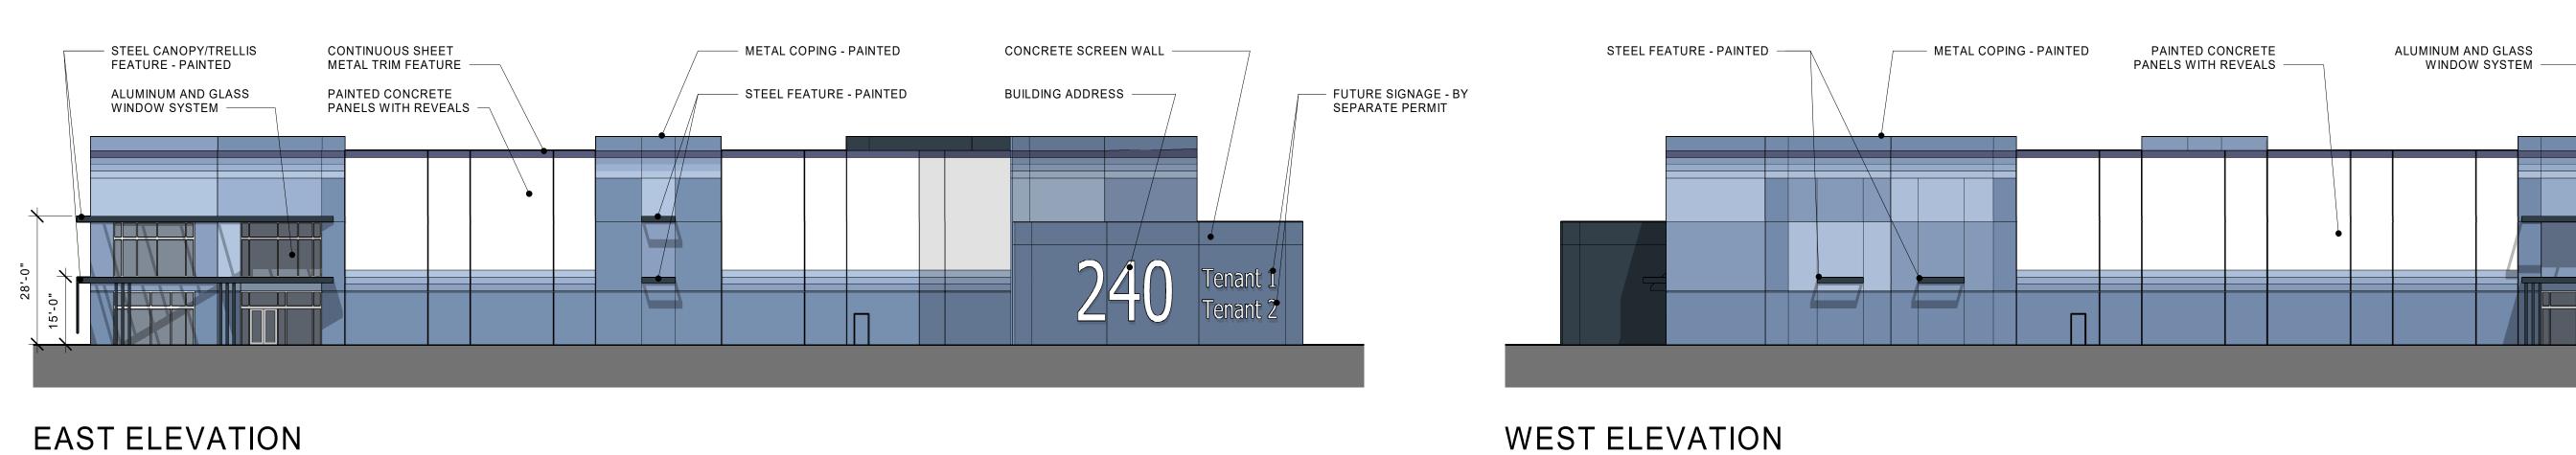

## SOUTH ELEVATION

WEST ELEVATION

0 10' 20'

STEEL CANOPY/TRELLIS

FEATURE - PAINTED -

**Architecture - Interiors** Planning - Engineering

> **Portland, OR** 503.224.9560 **Vancouver, WA** 360.695.7879 **Seattle, WA** 206.749.9993 www.mcknze.com