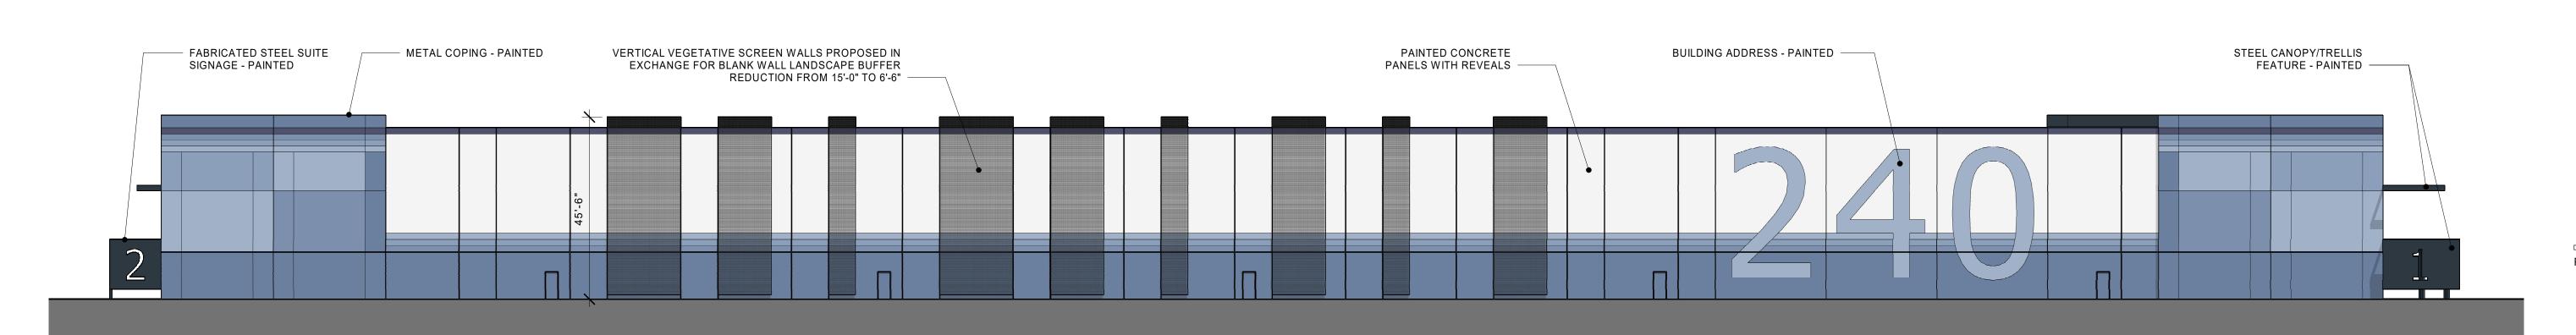

## NORTH ELEVATION

## SOUTH ELEVATION

WEST ELEVATION

0 10' 20'

STEEL CANOPY/TRELLIS

FEATURE - PAINTED -

**Architecture - Interiors** Planning - Engineering

> **Portland, OR** 503.224.9560 **Vancouver, WA** 360.695.7879 **Seattle, WA** 206.749.9993 www.mcknze.com