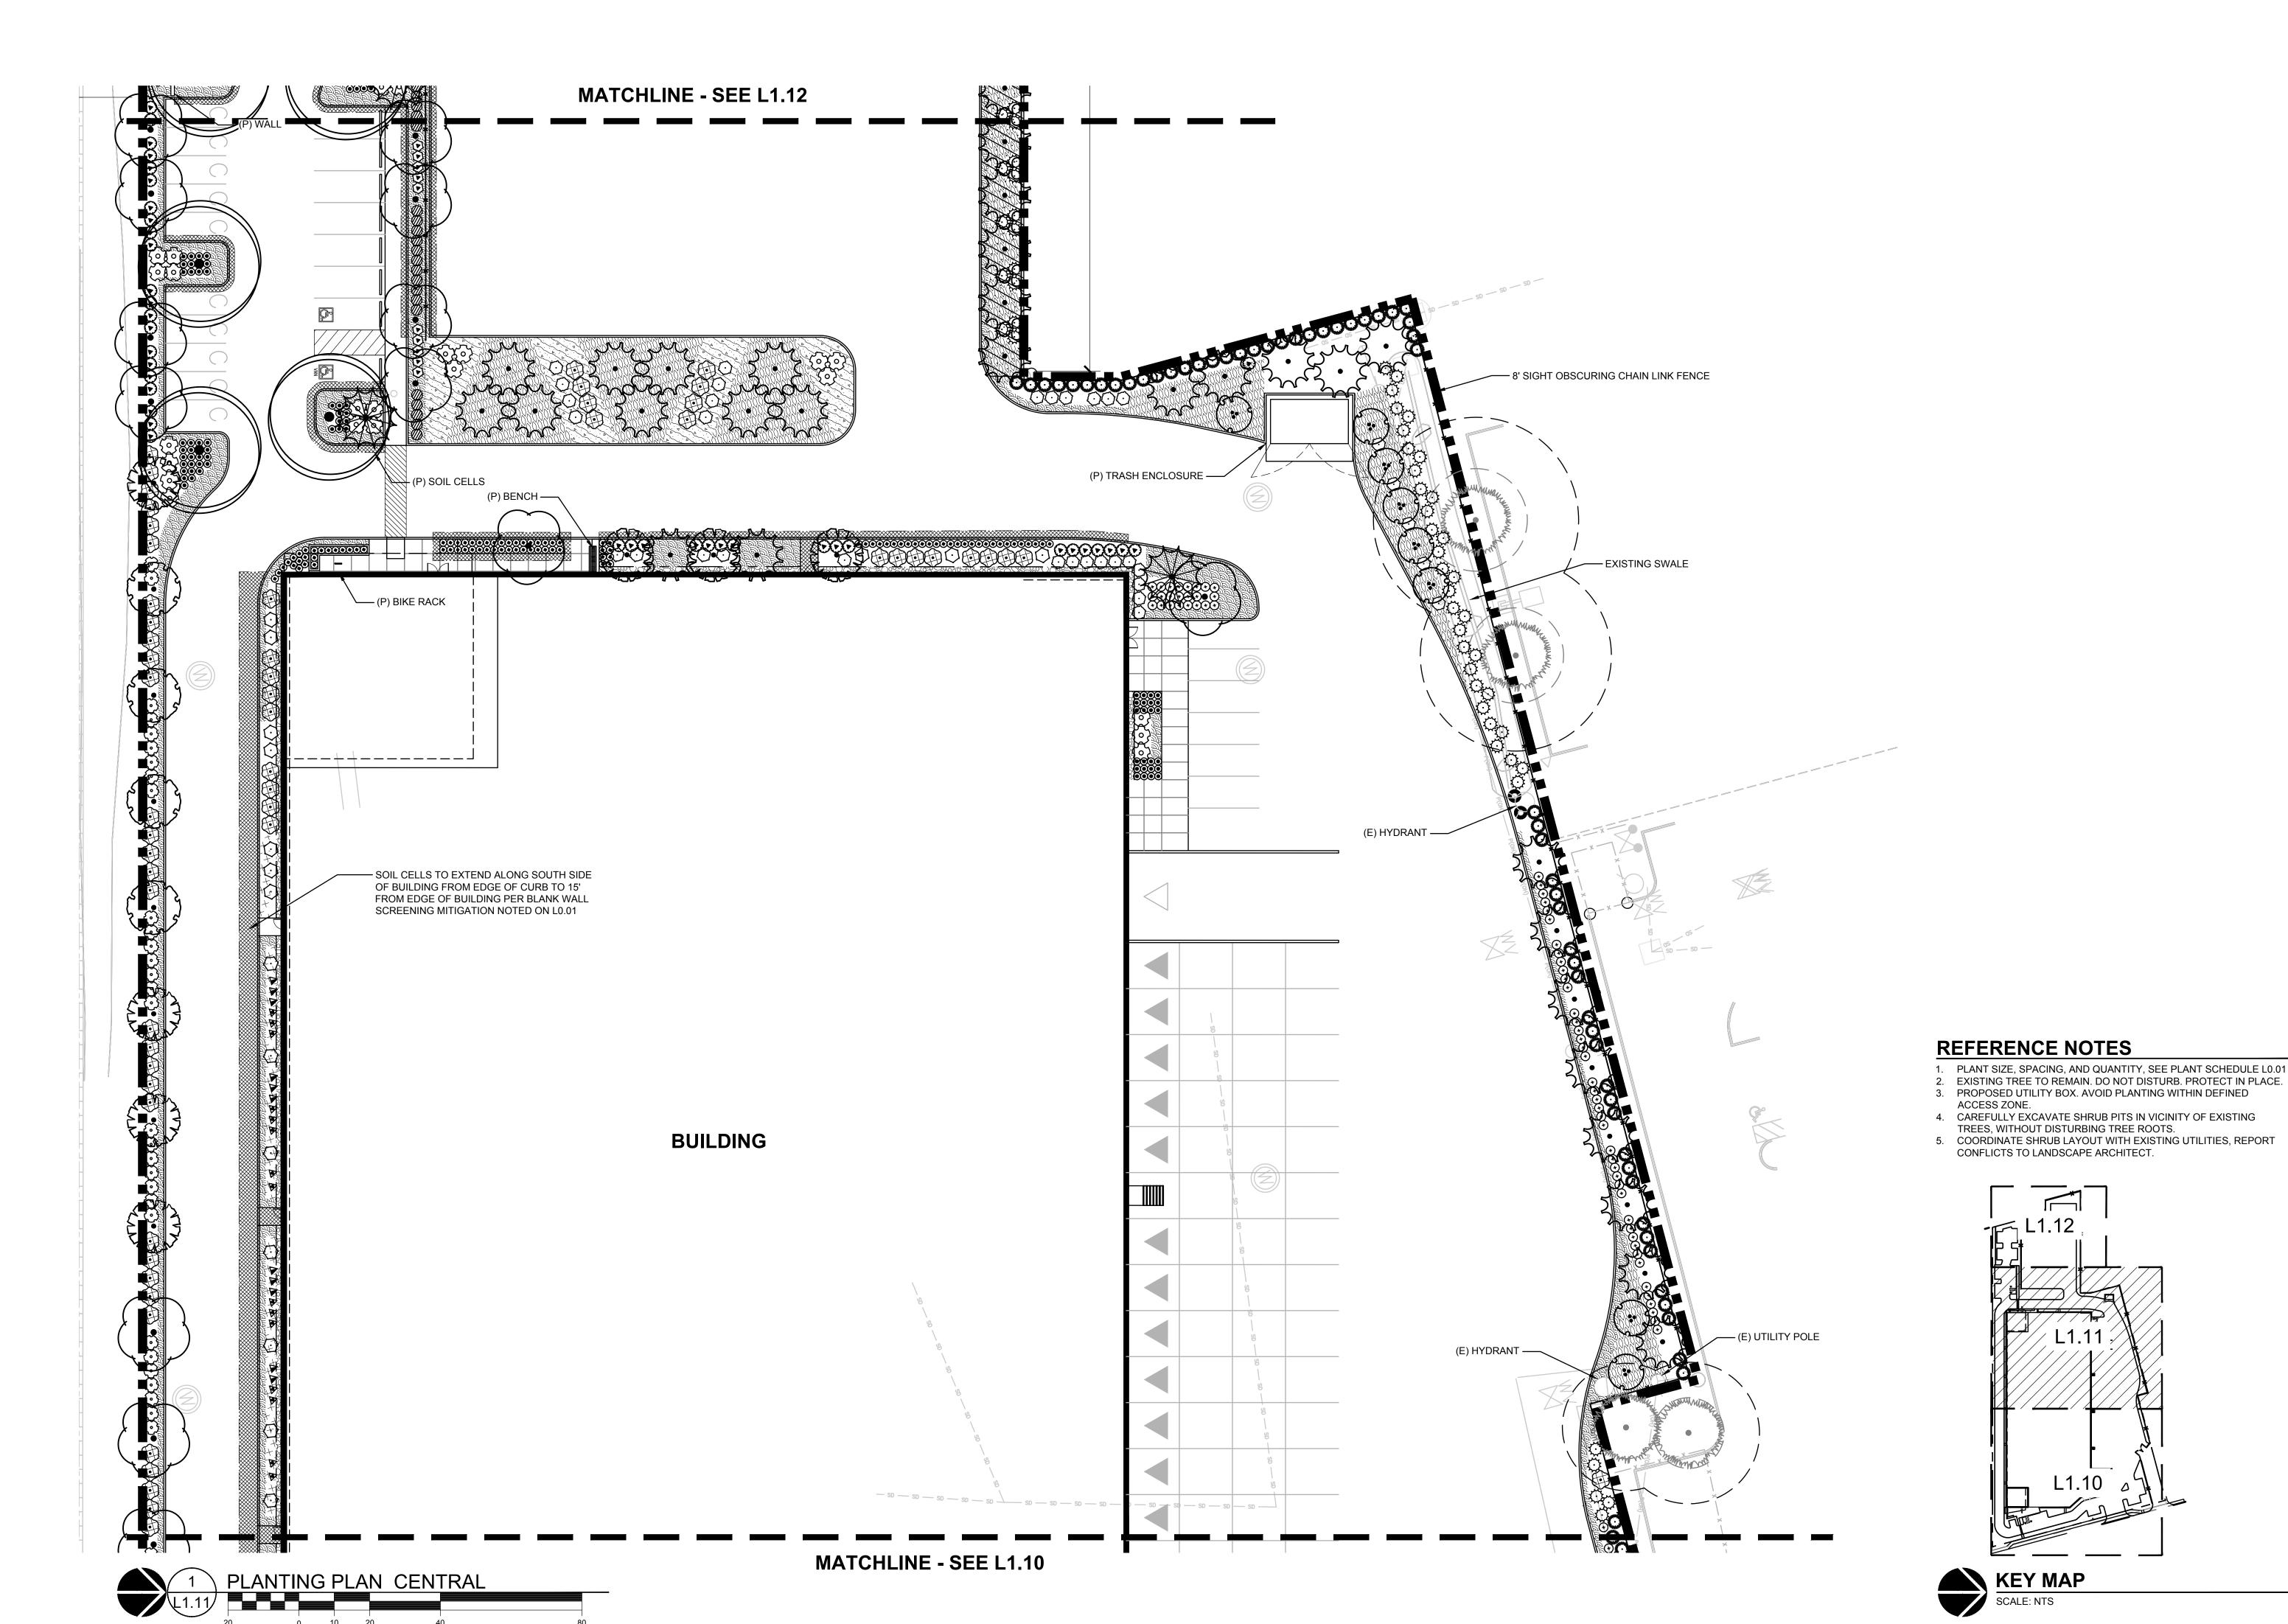

---------|------------|--|--|
| Delta             | Issued As | Issue Date |  |  |
|                   |           |            |  |  |
|                   |           |            |  |  |
|                   |           |            |  |  |
|                   |           |            |  |  |
|                   |           |            |  |  |
|                   |           |            |  |  |
|                   |           |            |  |  |
|                   |           |            |  |  |
|                   |           |            |  |  |
|                   |           |            |  |  |
|                   |           |            |  |  |
|                   |           |            |  |  |

SHEET TITLE: **PLANTING PLAN** 

# **EAST**

CHECKED BY:NRF SHEET:

2220290.00



1 inch = 20 ft.



Portland, OR 503.224.9560 Vancouver, WA 360.695.7879 Seattle, WA 206.749.9993 www.mcknze.com

# MACKENZIE.

ent

CREF3 PUYALLUP
OWNER LLC

11611 SAN VICENTE BLVD 10TH FLOOR LOS ANGELES CA 90049

FORTRESS PUYALLUP

240 15TH ST SE PUYALLUP, WA, 98372



MACKENZIE 2023
ALL RIGHTS RESERVED
THESE DRAWINGS ARE THE PROPERTY OF
MACKENZIE AND ARE NOT TO BE USED
OR REPRODUCED IN ANY MANNER,

| REVISION SCHEDULE |           |            |  |  |  |
|-------------------|-----------|------------|--|--|--|
| Delta             | Issued As | Issue Date |  |  |  |
|                   |           |            |  |  |  |
|                   |           |            |  |  |  |
|                   |           |            |  |  |  |
|                   |           |            |  |  |  |
|