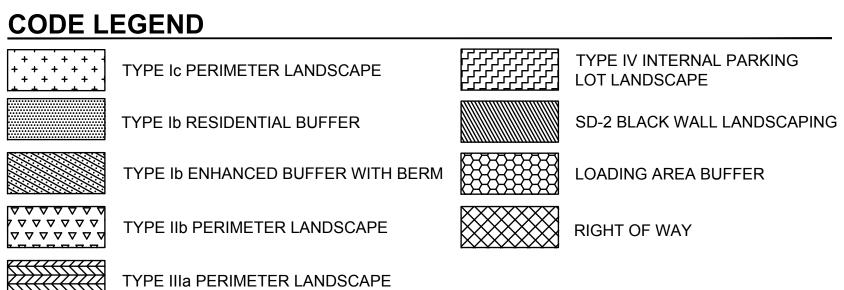

# ZONING

1 inch = 60 ft.

## DI ANT CCHEDIII E

| PLANT SCH