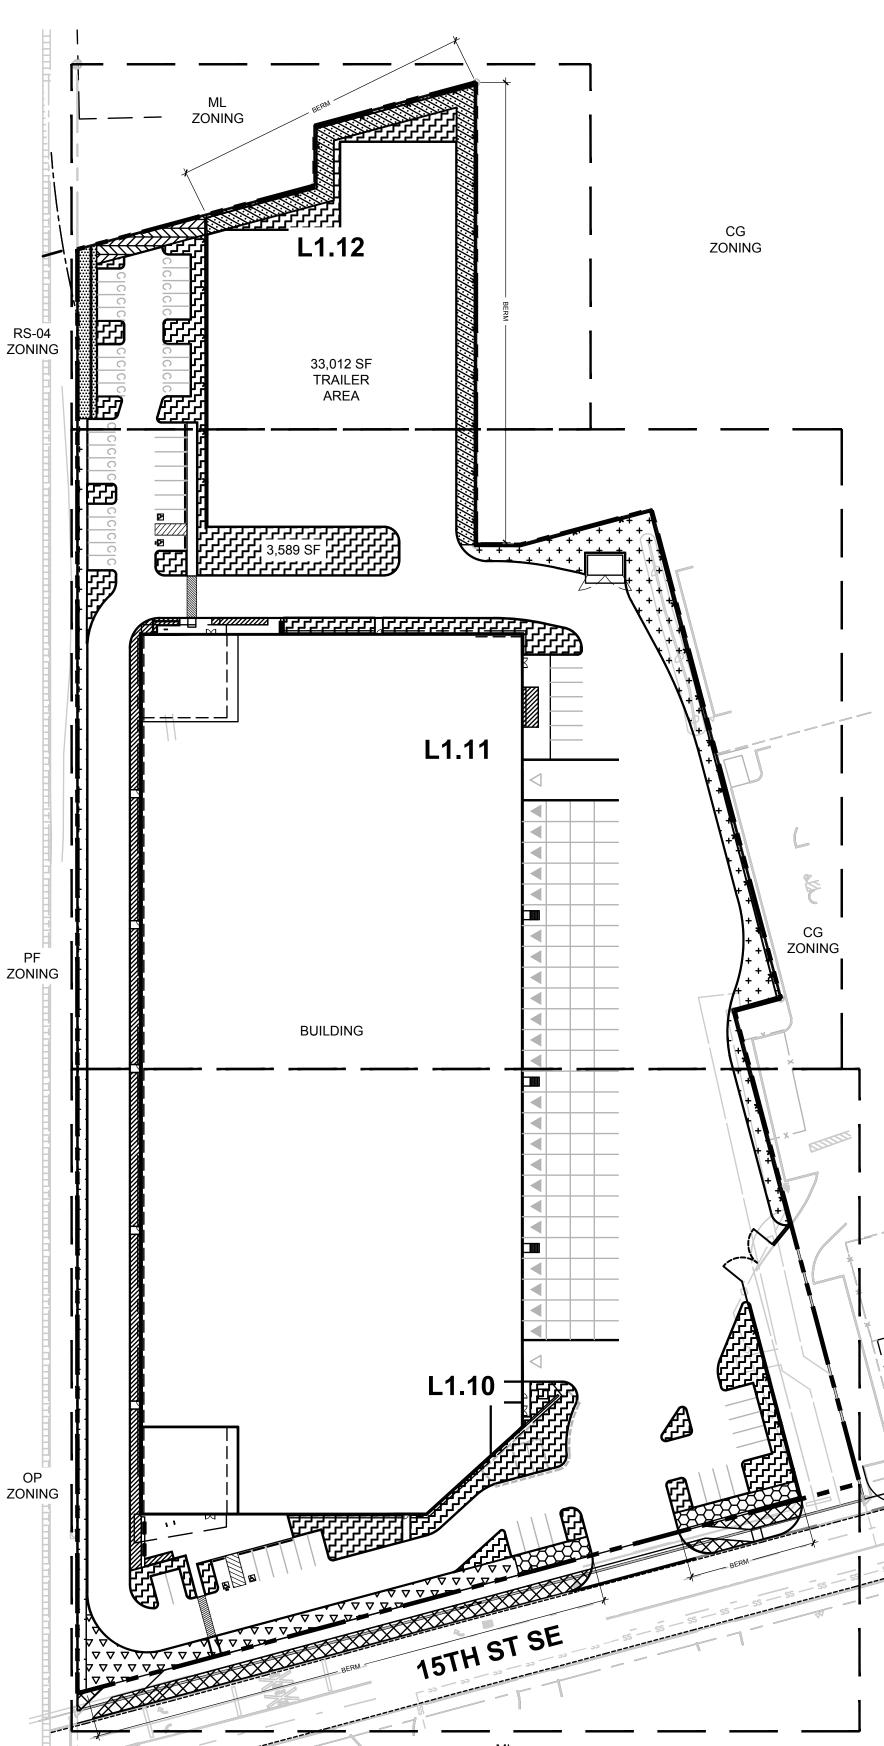

# ZONING

1 inch = 60 ft.

## DI ANT CCHEDIII E

| PLANT SCH