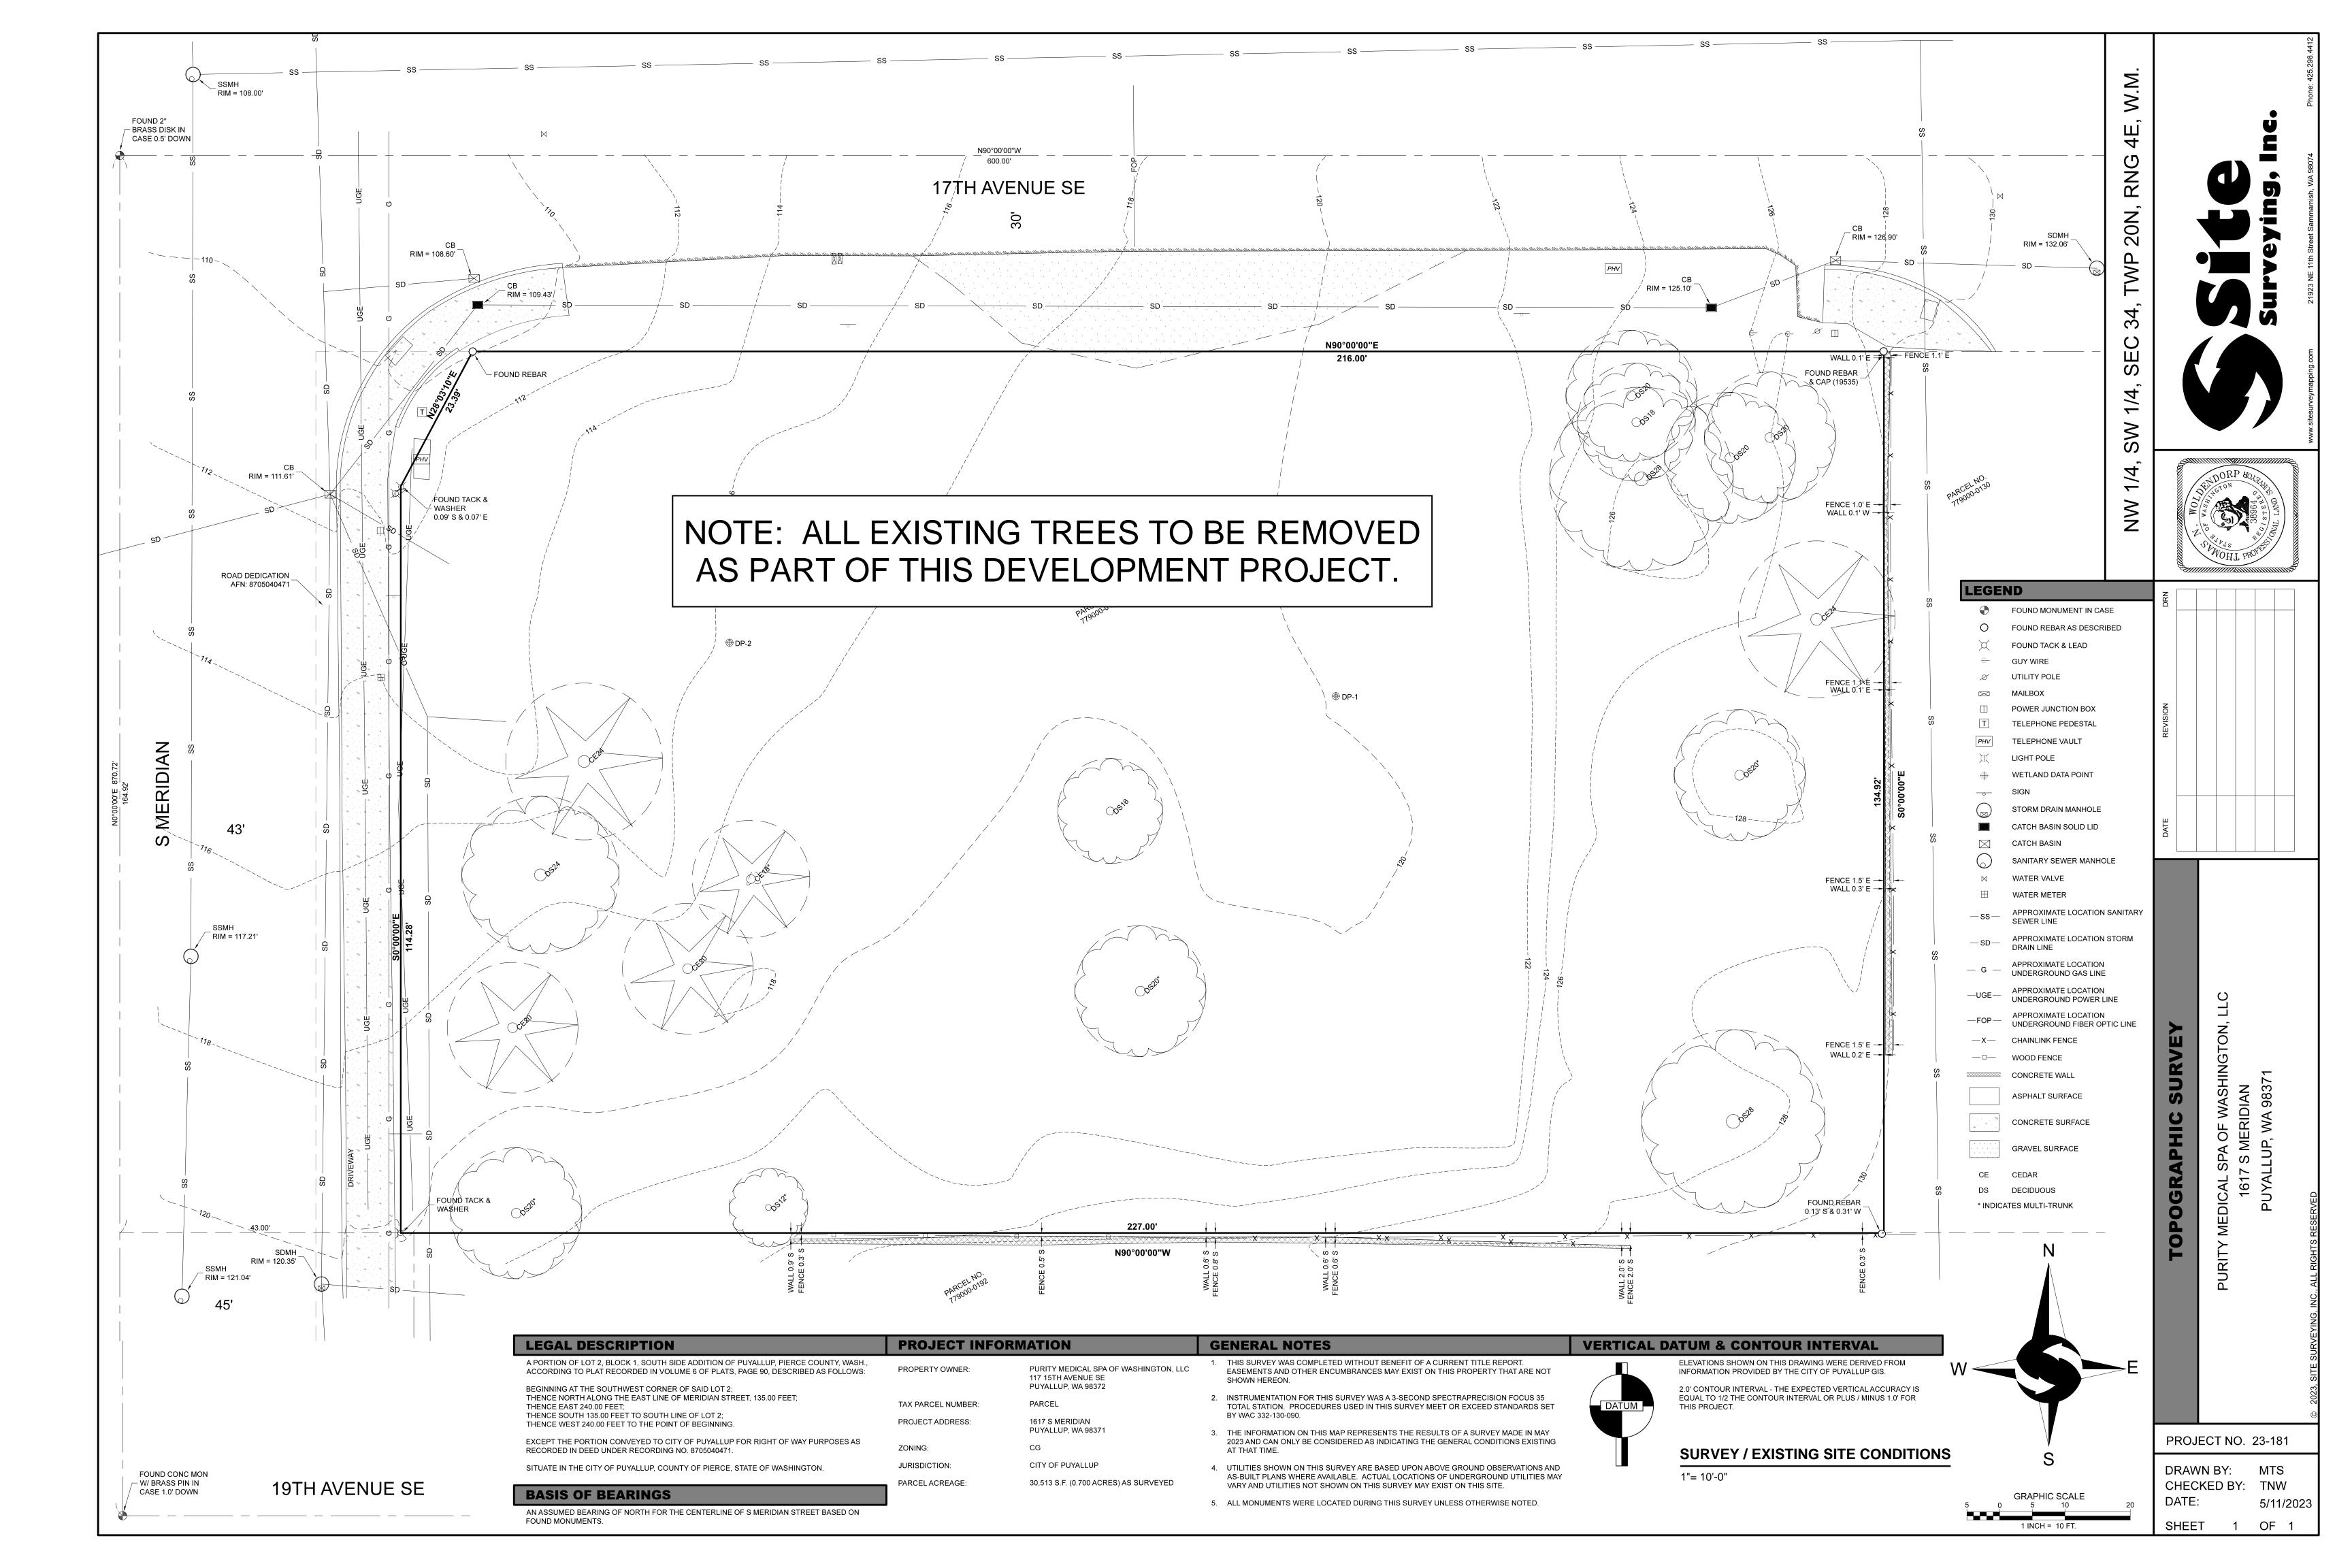

There are several significant trees on-site, as depicted in the attached survey. All trees are required to be removed for this project, regardless of their condition.

On-site replacement trees and/or credits will be accepted according to the criteria set forth in the Puyallup Municipal Code. Please provide your assessment of these potential tree replacement credits as part of the Site Plan Review process.