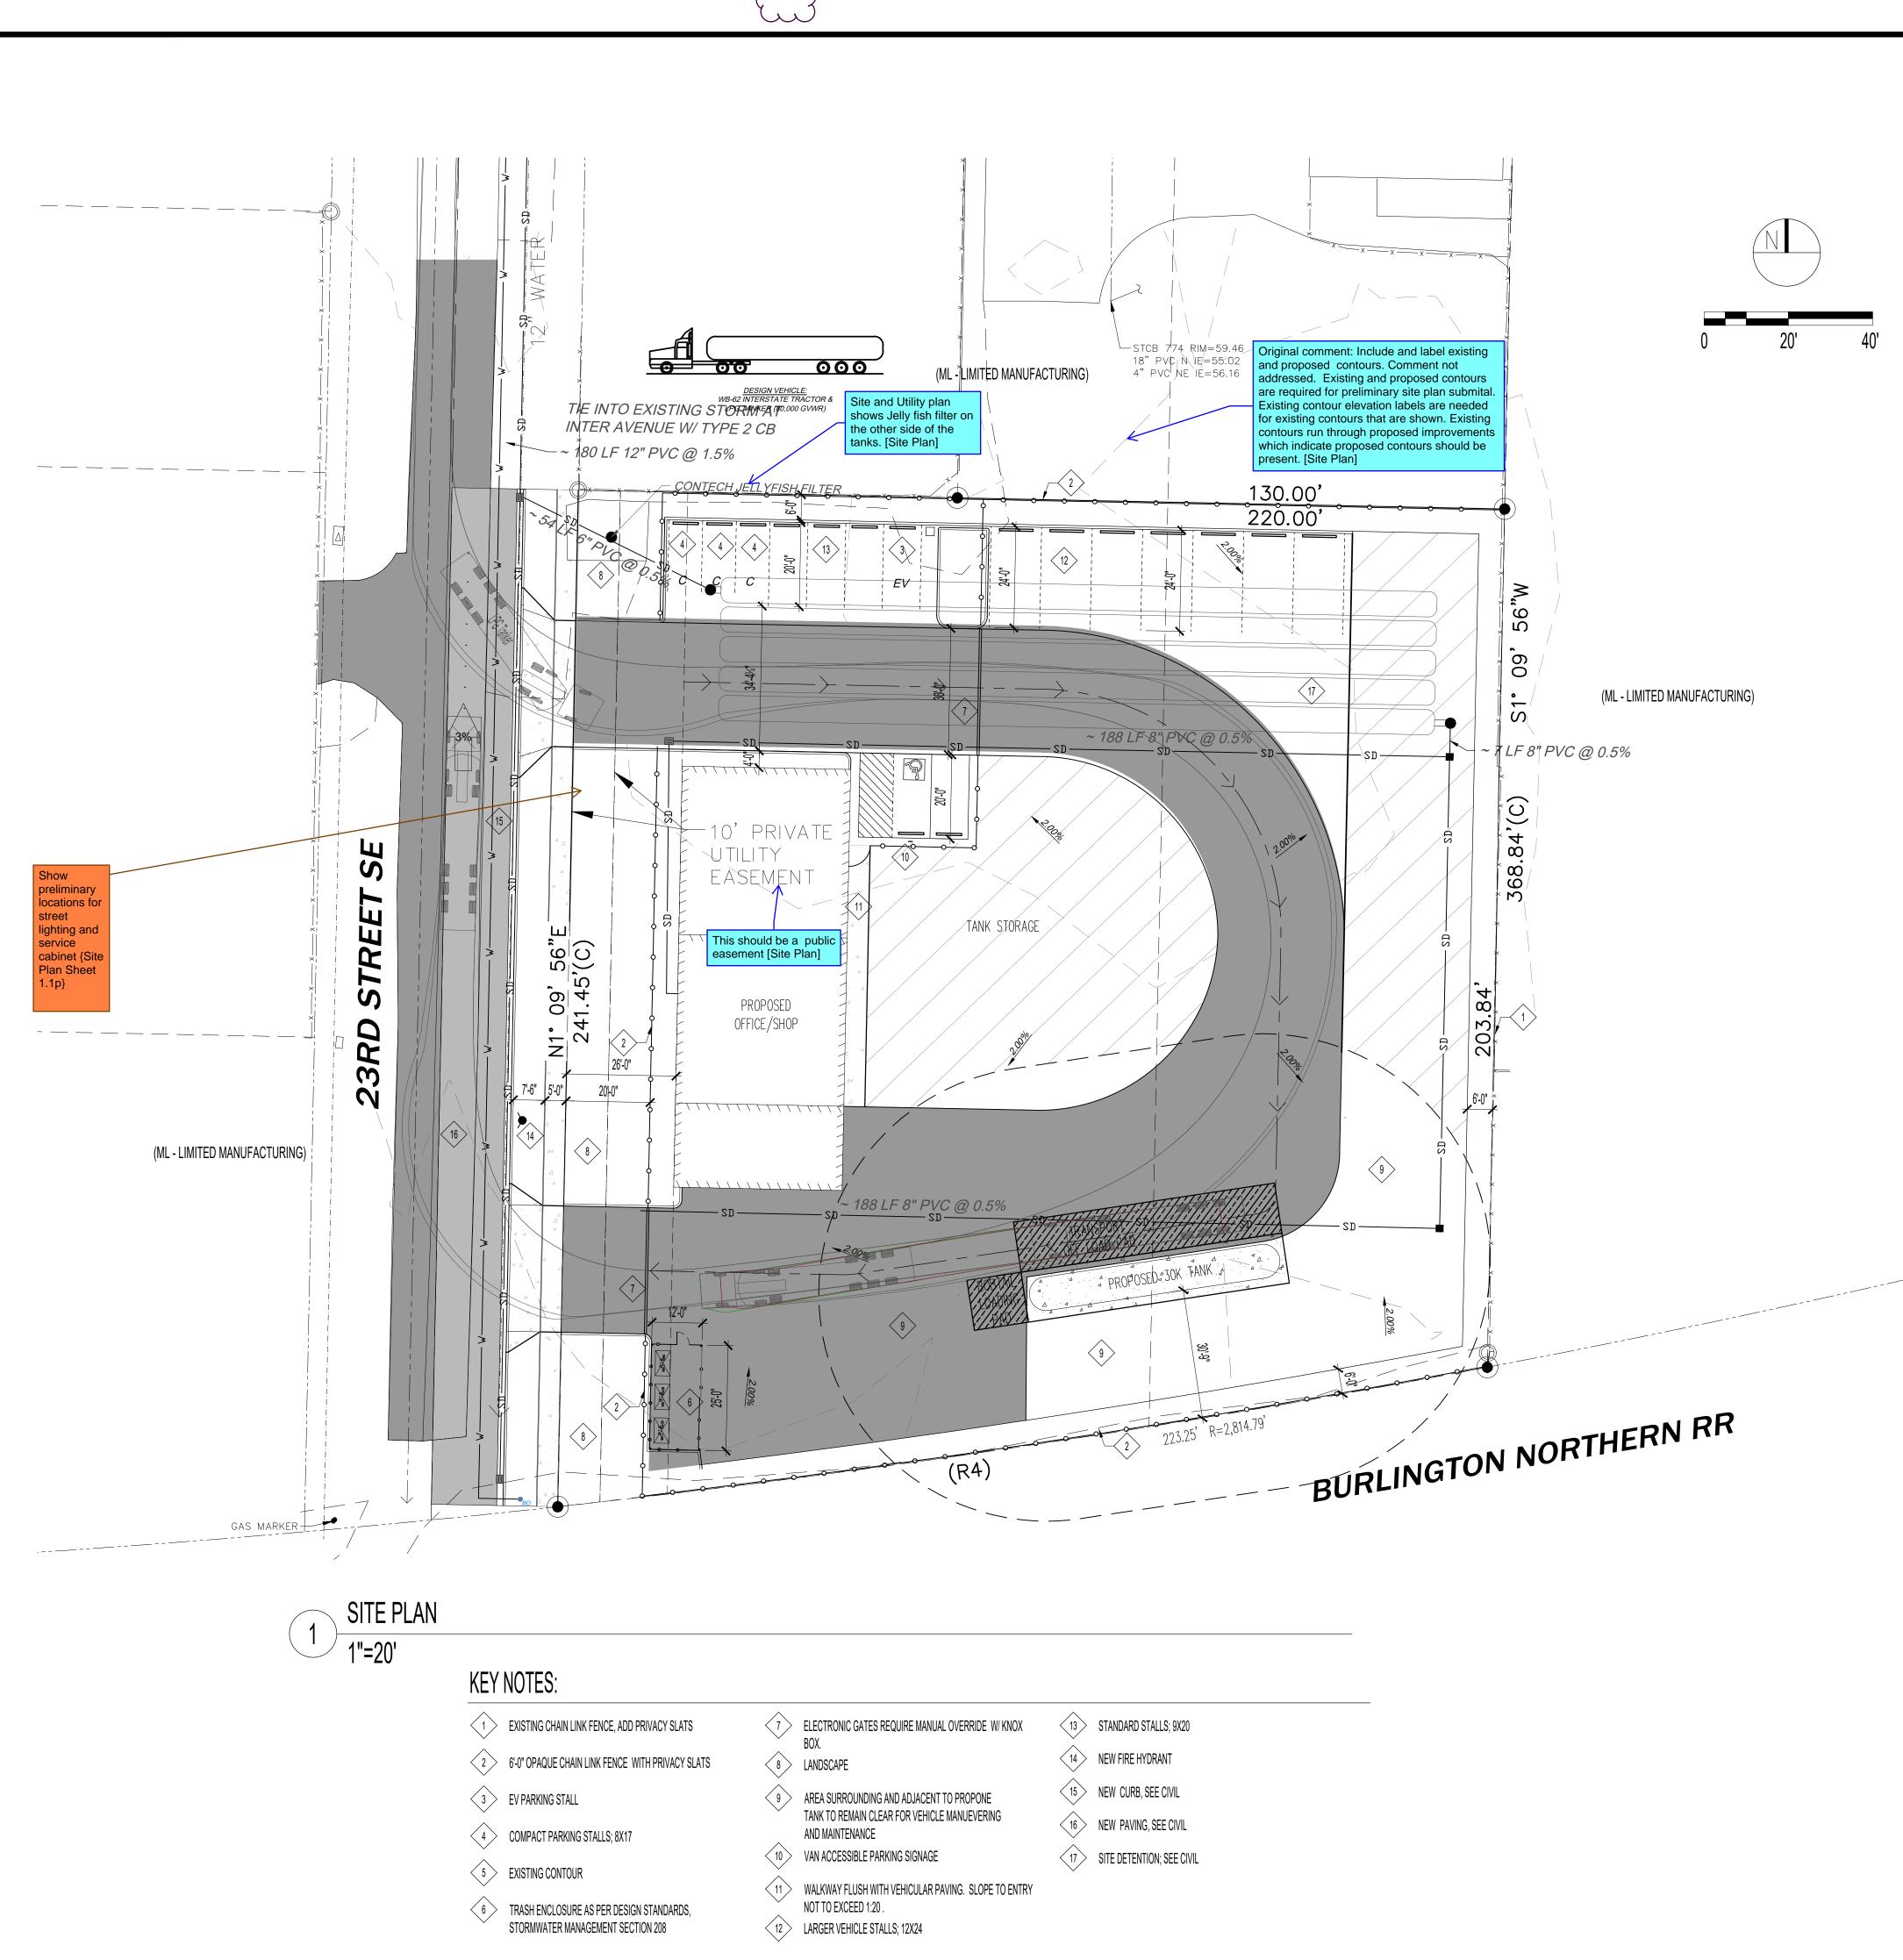

## PROJECT DATA

PROJECT NAME: GENESEE ENERGY OFFICE/SHOP

PARCEL NUMBER: 2105200303

ZONING: ML (LIMITED MANUFACTORING)

#### PARKING:

- 7 STALLS REQUIRED (OFFICE) <u>4 STALLS REQUIRED</u> (SHOP) 11 TOTAL STALLS REQUIRED
- 1 ACCESSIBLE STALL 4 COMPACT STALLS
- 3 STANDARD STALLS 1 STANDARD EV STALL
- 7 TRUCK STALLS 16 TOTAL STALLS

SITE ADDRESS: 423 23RD ST SE PUYALLUP, WA 98372

JURISDICTION: CITY OF PUYALLUP

LOT SIZE: 4,9311.4 SF, 1.13 ACRES

BUILDING SIZE: 2,066.0 SF OFFICE 1,214.0 SF SHOP 720.0 SF COVERED AREA 4,000.0 SF TOTAL FLOOR AREA 4,000.0 SF TOTAL ROOF AREA

## GENERAL NOTES

- PROPANE TAKES TO COMPLY WITH NFPA, IBC AND IFC AND ALL STATE CODES. FIRE SPRINKLER SYSTEM TO BE DETERMINED VIA WATER AVAIALBILTY AT NEW FIRE HYDRANT.
- PROPANE TANKS ARE IN A LAHAR ZONE. PROPANE TANK SHALL BE ANCHORED TO A FOOTING OR SLAB. 4