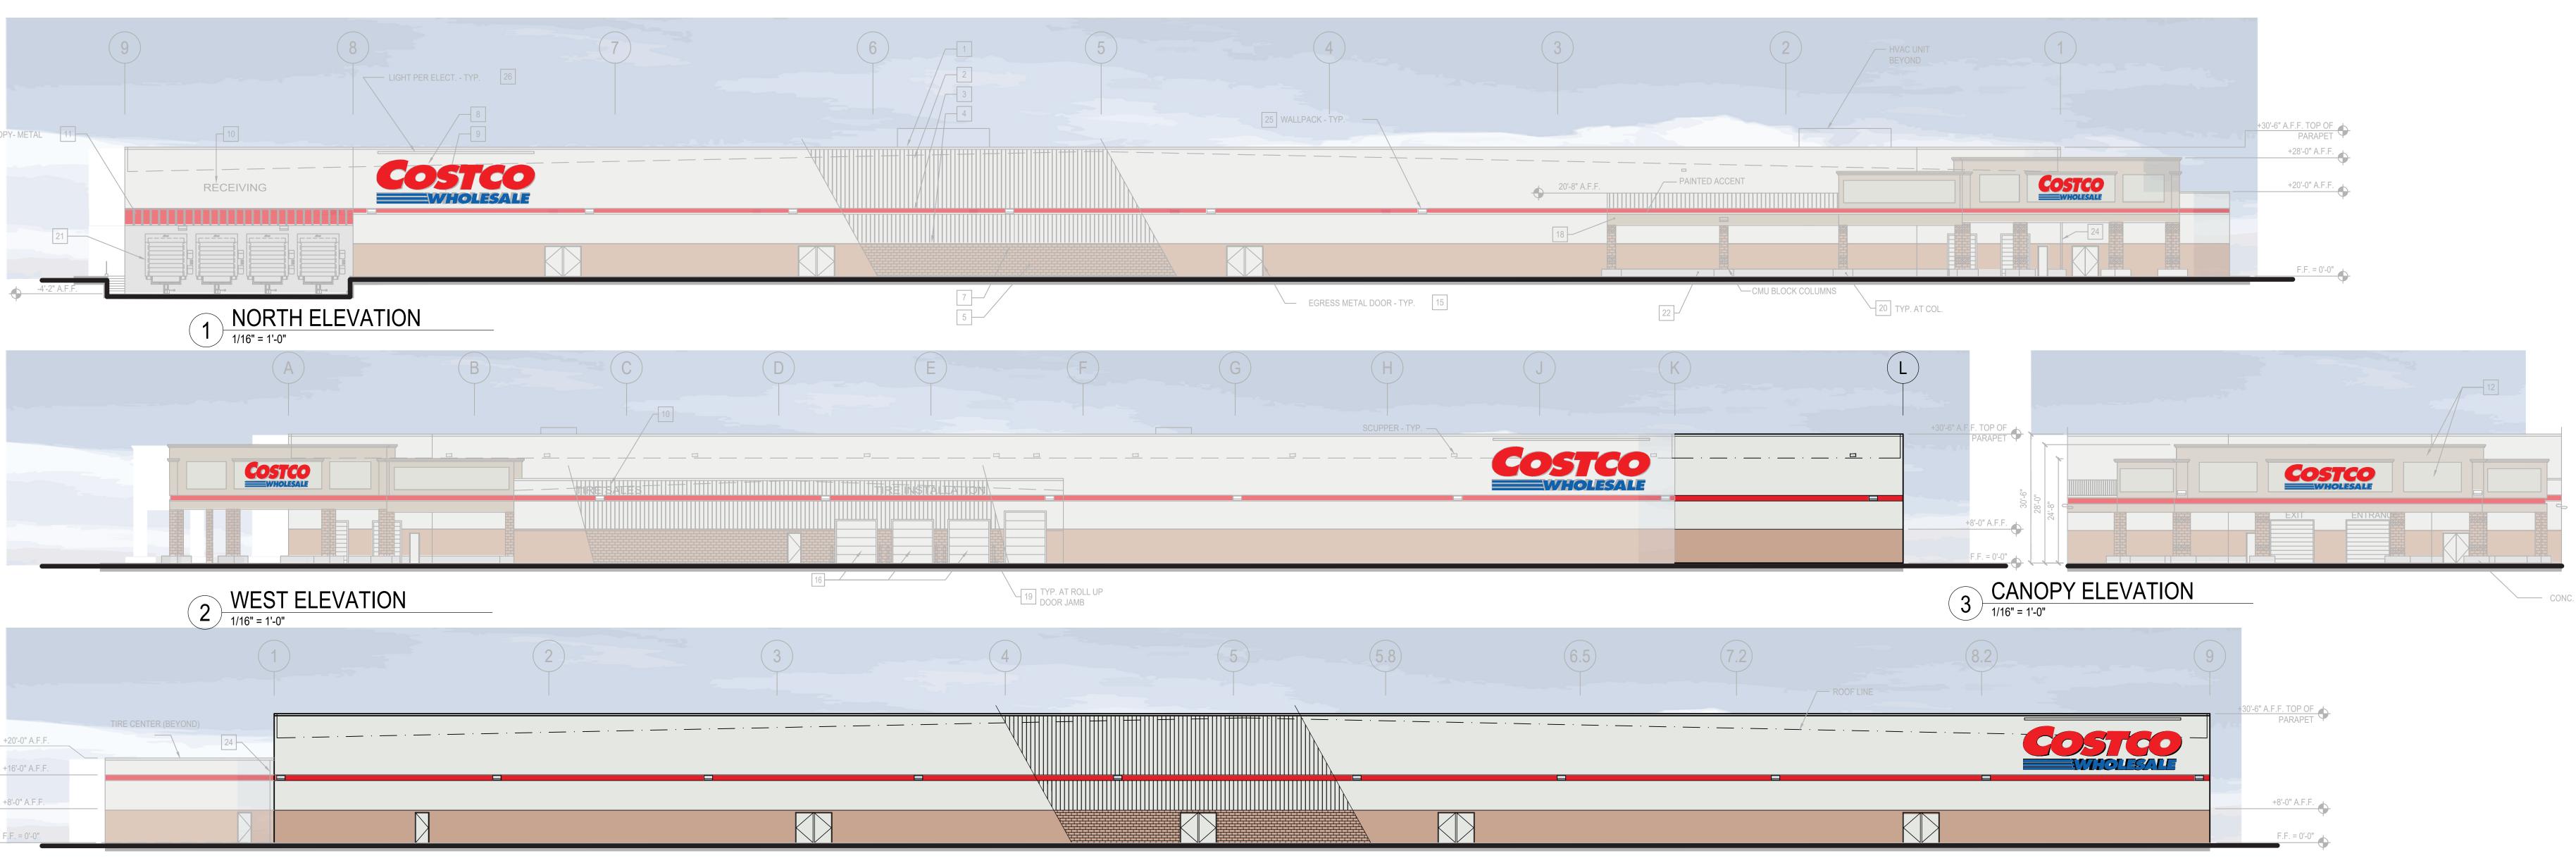

## COSTCO WHOLESALE

| EXTERIOR FINISH SCHEDULE |                 |                        |                  |                          |  |
|--------------------------|-----------------|------------------------|------------------|--------------------------|--|
|                          | FINISH          | COLOR                  | MANUFACTURER     | NOTES                    |  |
|                          | PAINT           | EGYPTIAN WHITE         |                  |                          |  |
| ELS                      | KYNAR 500       | EGYPTIAN WHITE         | VARCO PRUDEN     | BY MBS                   |  |
| ELS                      | KYNAR 500       | SAFTY RED - S.W. 4081  | SHERWIN WILLIAMS |                          |  |
| ELS                      |                 | EGYPTIAN WHITE         | VARCO PRUDEN     | BY MBS                   |  |
|                          | WATER REPELLENT | BEIGE                  |                  |                          |  |
|                          | WATER REPELLANT | BEIGE                  |                  |                          |  |
|                          | WATER REPELLENT | BEIGE                  |                  |                          |  |
|                          | PAINT           | SAFTY RED S.W. 4081    | SHERWIN WILLIAMS | BY MBS                   |  |
|                          | PAINT           | LAPIS LAZULI S.W. 1805 | SHERWIN WILLIAMS | BY MBS                   |  |
|                          | PAINT           | SAFTY RED S.W. 4081    | SHERWIN WILLIAMS | BY MBS                   |  |
|                          | PAINT           | SAFTY RED S.W. 4081    | SHERWIN WILLIAMS | SEE STRUCT. DWG'S BY MBS |  |
|                          | SAND BLAST      | BUCKSKIN               | DRYVIT           |                          |  |
|                          |                 |                        |                  |                          |  |
|                          | PAINT           | BEIGE                  |                  |                          |  |
|                          | PAINT           | BEIGE                  |                  |                          |  |
|                          | PAINT           | BEIGE                  |                  |                          |  |
|                          | PAINT           | BEIGE                  |                  |                          |  |
| LS                       | KYNAR           | EGYPTIAN WHITE         | VARCO PRUDEN     |                          |  |
|                          | PAINT           | TRAFFIC LINE YELLOW    |                  |                          |  |
|                          | SMOOTH TROWEL   | -                      |                  |                          |  |
|                          | PAINT           | BEIGE                  |                  |                          |  |
|                          | SEALER          | -                      |                  | SEE 17/A8.2              |  |
|                          | SEALER          | -                      |                  | SEE 13/A8.2              |  |
|                          | PAINT           | MATCH WALL COLORS      |                  |                          |  |
|                          |                 |                        |                  | SEE ELEC.                |  |
|                          |                 |                        |                  | SEE ELEC.                |  |