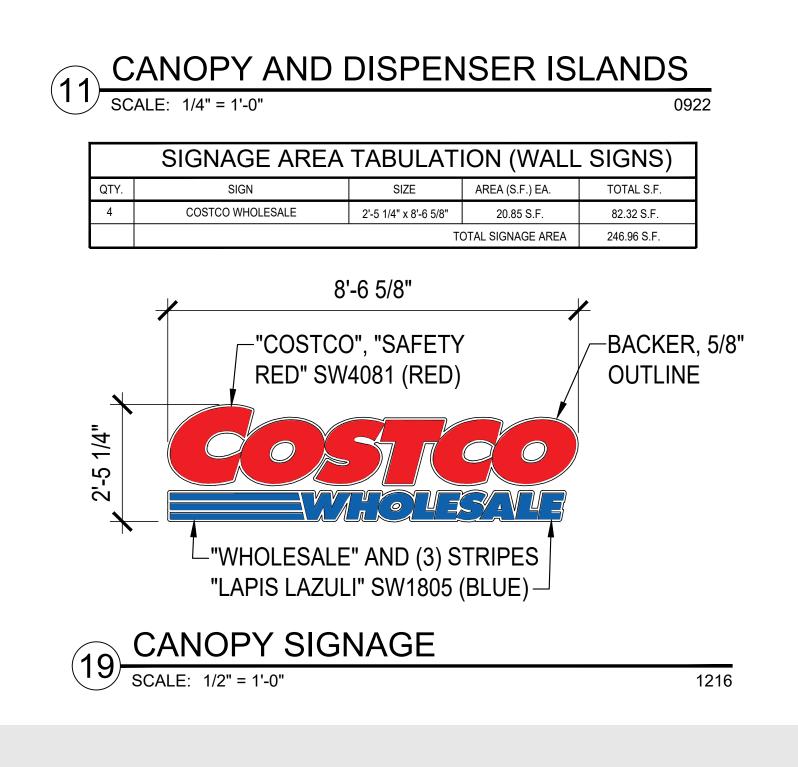

## 1 CANOPY AND DISPENSER ISLANDS ( 3 X 5 ISLANDS) (ENTRY ELEVATION) SCALE: 1/4" = 1'-0"

JULY 13, 2023 98-5080-25 PUYALLUP, WA PG: 1

0123

CANOPY FASCIA GREY BEIGE

METAL COLUMNS GALVANIZED STEEL SIGNAGE COSTCO BLUE

SIGNAGE COSTCO RED

PUYALUP, WA