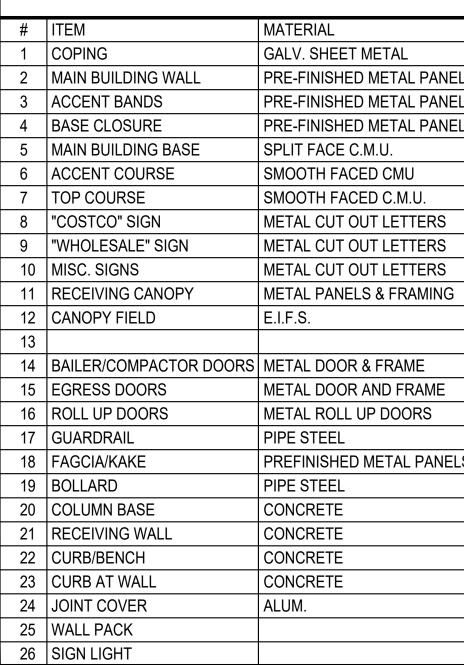

## COSTCO WHOLESALE

| EXTERIOR FINISH SCHEDULE |                 |                        |                  |                          |  |
|--------------------------|-----------------|------------------------|------------------|--------------------------|--|
|                          | FINISH          | COLOR                  | MANUFACTURER     | NOTES                    |  |
|                          | PAINT           | EGYPTIAN WHITE         |                  |                          |  |
| ELS                      | KYNAR 500       | EGYPTIAN WHITE         | VARCO PRUDEN     | BY MBS                   |  |
| ELS                      | KYNAR 500       | SAFTY RED - S.W. 4081  | SHERWIN WILLIAMS |                          |  |
| ELS                      |                 | EGYPTIAN WHITE         | VARCO PRUDEN     | BY MBS                   |  |
|                          | WATER REPELLENT | BEIGE                  |                  |                          |  |
|                          | WATER REPELLANT | BEIGE                  |                  |                          |  |
|                          | WATER REPELLENT | BEIGE                  |                  |                          |  |
|                          | PAINT           | SAFTY RED S.W. 4081    | SHERWIN WILLIAMS | BY MBS                   |  |
|                          | PAINT           | LAPIS LAZULI S.W. 1805 | SHERWIN WILLIAMS | BY MBS                   |  |
|                          | PAINT           | SAFTY RED S.W. 4081    | SHERWIN WILLIAMS | BY MBS                   |  |
|                          | PAINT           | SAFTY RED S.W. 4081    | SHERWIN WILLIAMS | SEE STRUCT. DWG'S BY MBS |  |
|                          | SAND BLAST      | BUCKSKIN               | DRYVIT           |                          |  |
|                          |                 |                        |                  |                          |  |
|                          | PAINT           | BEIGE                  |                  |                          |  |
|                          | PAINT           | BEIGE                  |                  |                          |  |
|                          | PAINT           | BEIGE                  |                  |                          |  |
|                          | PAINT           | BEIGE                  |                  |                          |  |
| LS                       | KYNAR           | EGYPTIAN WHITE         | VARCO PRUDEN     |                          |  |
|                          | PAINT           | TRAFFIC LINE YELLOW    |                  |                          |  |
|                          | SMOOTH TROWEL   | -                      |                  |                          |  |
|                          | PAINT           | BEIGE                  |                  |                          |  |
|                          | SEALER          | -                      |                  | SEE 17/A8.2              |  |
|                          | SEALER          | -                      |                  | SEE 13/A8.2              |  |
|                          | PAINT           | MATCH WALL COLORS      |                  |                          |  |
|                          |                 |                        |                  | SEE ELEC.                |  |
|                          |                 |                        |                  | SEE ELEC.                |  |