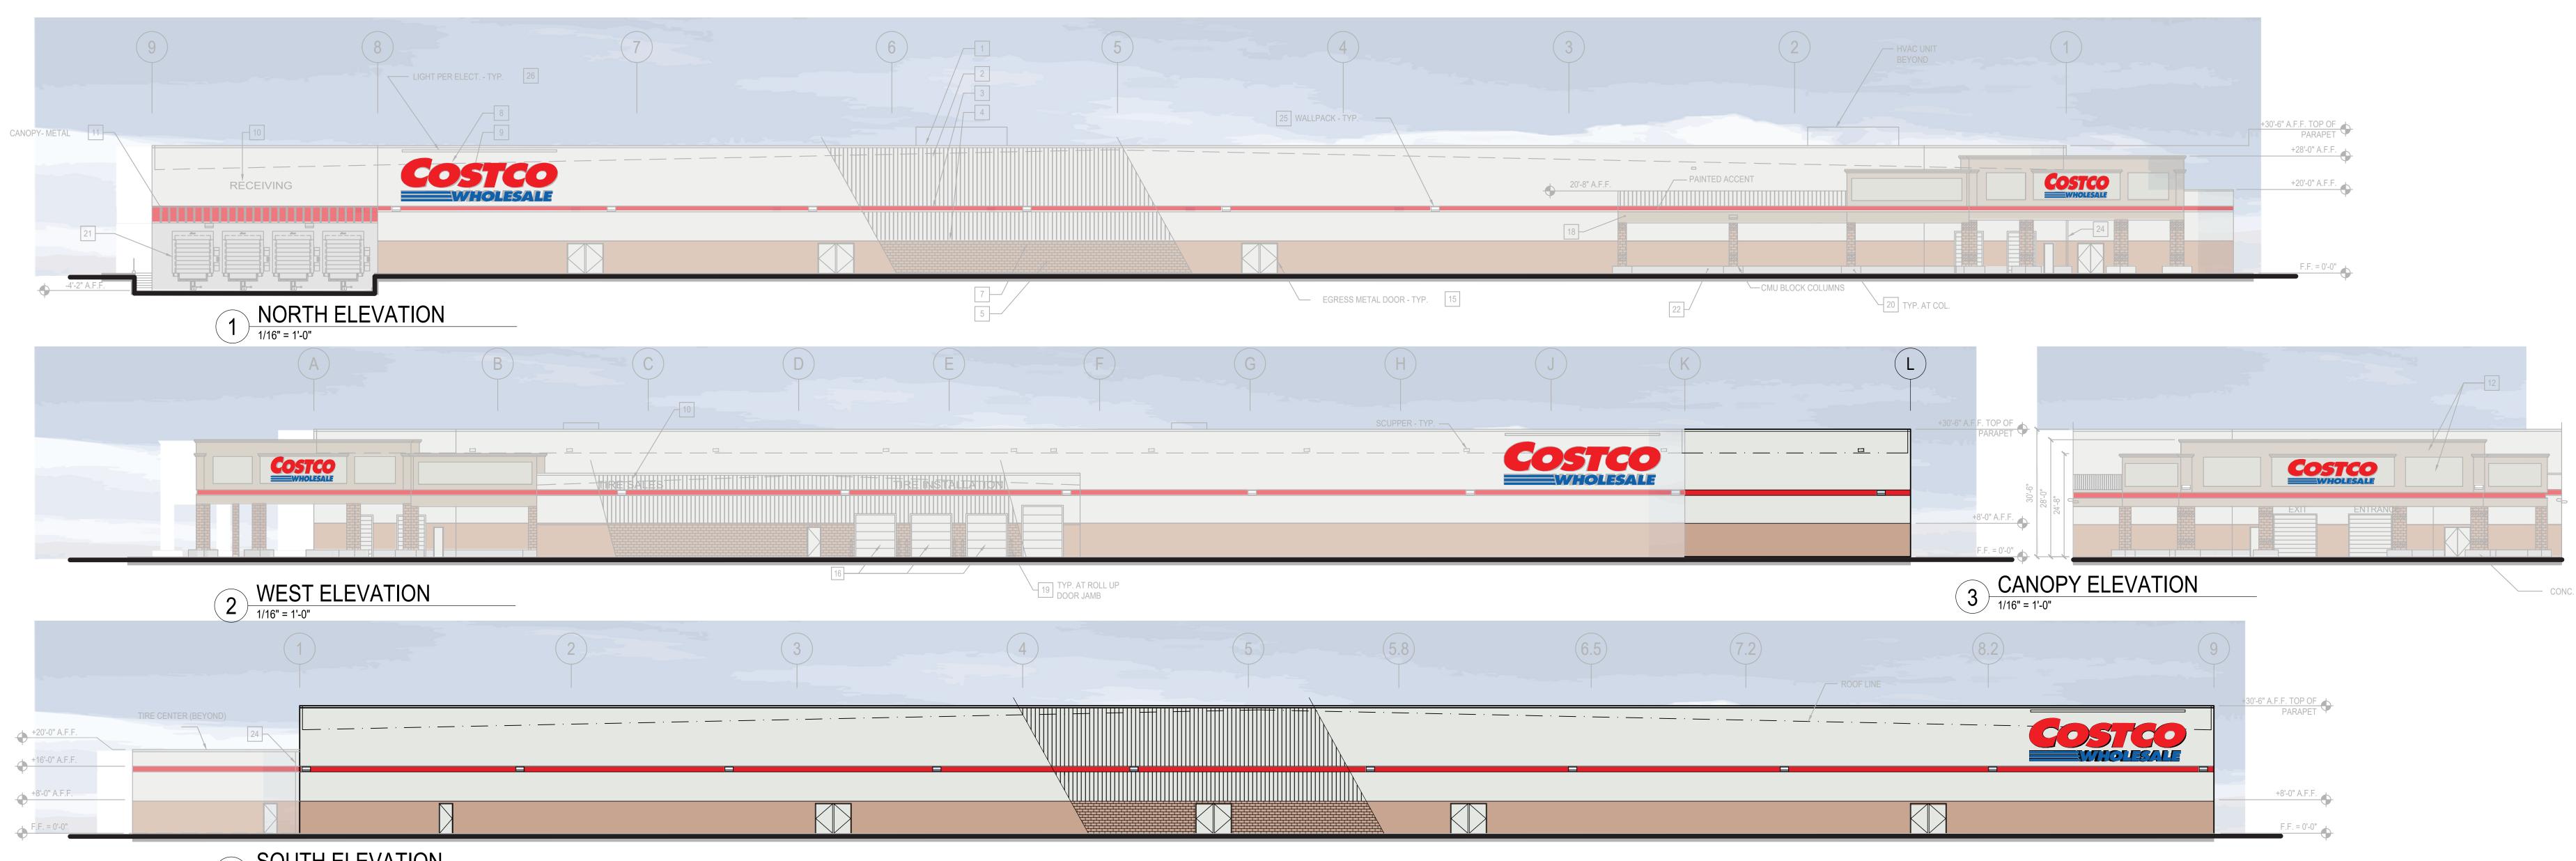

|                                                                                      |                                 |                                                                                           |
| NO. OF STALLS PER 1000 S<br>OF BUILDING AREA:        | S.F.<br>4.37 STALLS                                                                  |                                 | Job Number<br>22278<br>Sheet<br>DD-4                                                      |



## 1 CANOPY AND DISPENSER ISLANDS ( 3 X 5 ISLANDS) (ENTRY ELEVATION) SCALE: 1/4" = 1'-0"







JULY 13, 2023 98-5080-25 PUYALLUP, WA PG: 1

0123







CANOPY FASCIA GREY BEIGE

METAL COLUMNS GALVANIZED STEEL SIGNAGE COSTCO BLUE

SIGNAGE COSTCO RED



PUYALUP, WA

## COSTCO WHOLESALE













| EXTERIOR FINISH SCHEDULE |                 |                        |                  |                          |  |
|--------------------------|-----------------|------------------------|------------------|--------------------------|--|
|                          | FINISH          | COLOR                  | MANUFACTURER     | NOTES                    |  |
|                          | PAINT           | EGYPTIAN WHITE         |                  |                          |  |
| ELS                      | KYNAR 500       | EGYPTIAN WHITE         | VARCO PRUDEN     | BY MBS                   |  |
| ELS                      | KYNAR 500       | SAFTY RED - S.W. 4081  | SHERWIN WILLIAMS |                          |  |
| ELS                      |                 | EGYPTIAN WHITE