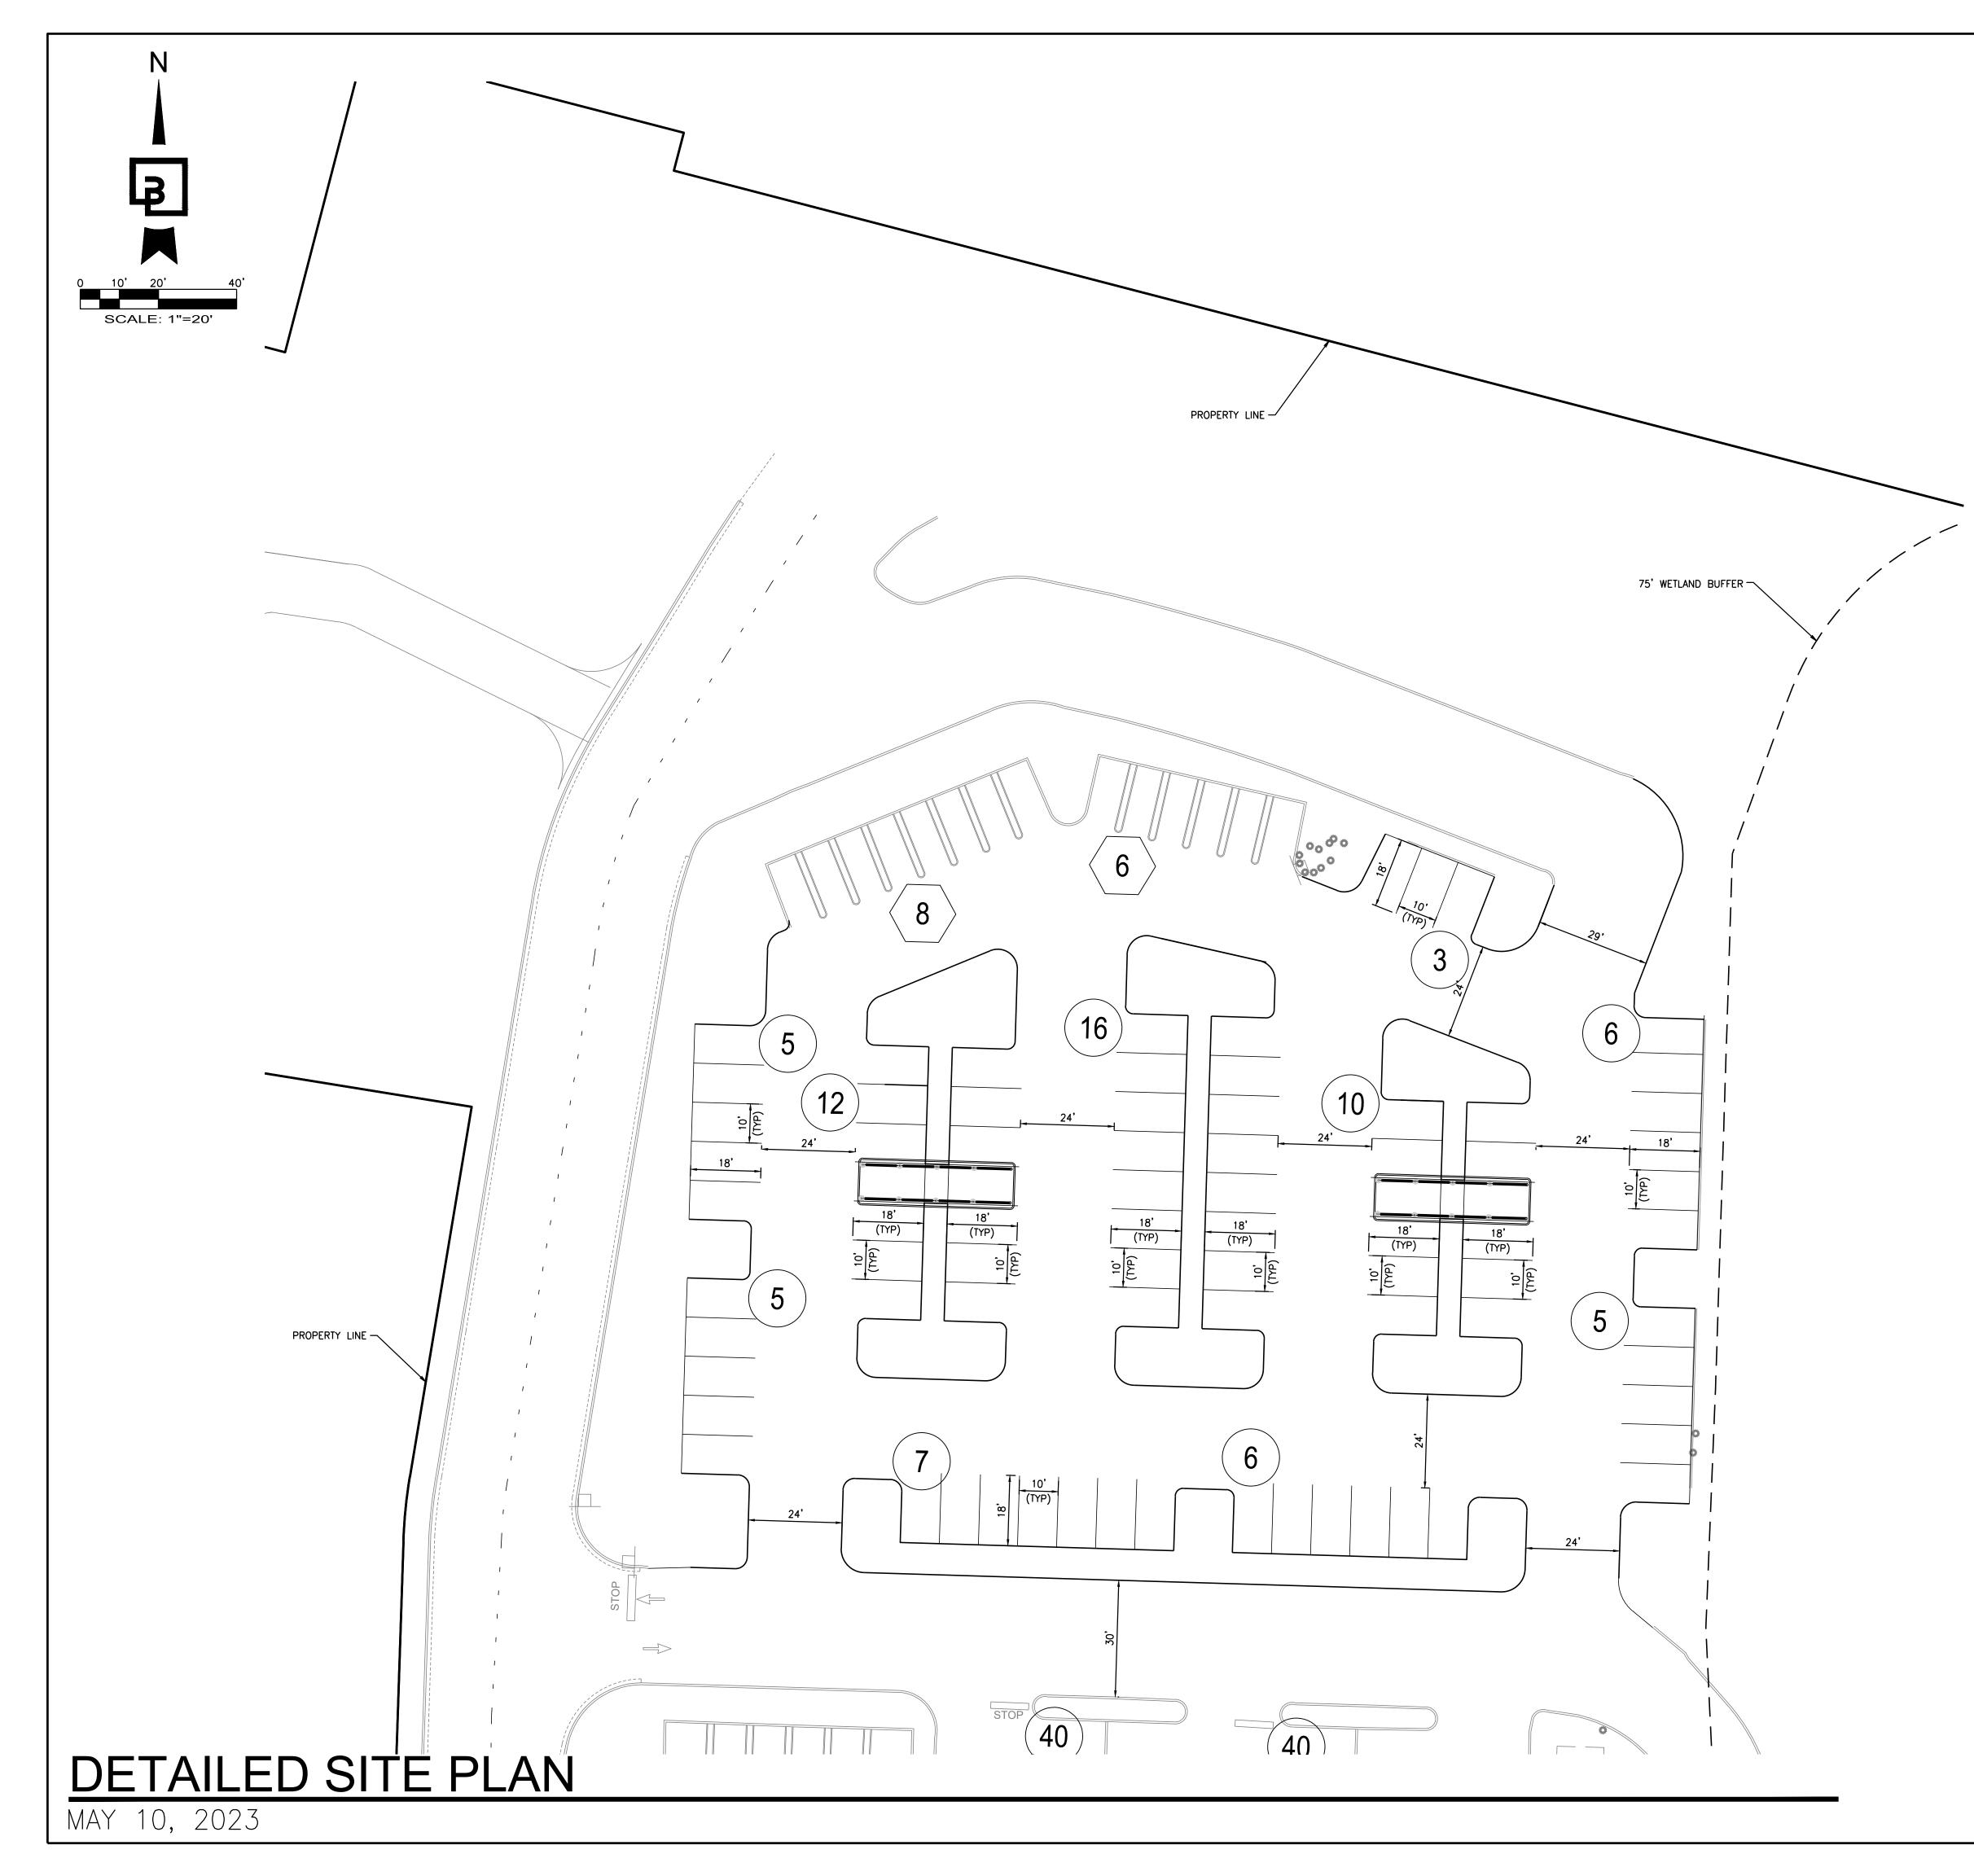

| DROJECT<br>CLIENT:                                                              | COSTCO WHOLESAL<br>999 LAKE DRIVE                         |                                                 | No. Date By Ckd. Appr. Revision | Title:<br>DETAILED SITE F<br>1201 39TH AVENU<br>PUYALLUP, WA 9<br>COSTCO WHOLESALE F/ |
|---------------------------------------------------------------------------------|-----------------------------------------------------------|-------------------------------------------------|---------------------------------|---------------------------------------------------------------------------------------|
| PROJECT ADDRESS:                                                                | ISSAQUAH, WA 980<br>1201 39TH AVENUE S<br>PUYALLUP, WA    |                                                 |                                 | z                                                                                     |
| ZONING:                                                                         | "ML" "CB"                                                 |                                                 |                                 |                                                                                       |
| EXISTING SITE AREA:<br>PARKING & FUEL FACILITY<br>PARCEL AREA:                  | 4.11 ACRES                                                | . ,                                             |                                 | TION ADDI<br>DRIVE<br>WA 98027                                                        |
| TOTAL SITE AREA:                                                                | 26.84 ACRES (*                                            | I,169,138 SF)                                   |                                 | STA:<br>STA:<br>AKE                                                                   |
| JURISDICTION:                                                                   | CITY OF PUYALLUP                                          |                                                 |                                 |                                                                                       |
| TYPE OF CONST:                                                                  | WH - TYPE V - SPRIN<br>FUEL - TYPE II B                   | IKLERED                                         |                                 | CO GAS<br>999 L<br>SSAQU                                                              |
| SETBACKS:                                                                       | FRONT 100'                                                |                                                 |                                 | COST                                                                                  |
| BOUNDARIES<br>INFORMATION:                                                      | THIS PLAN HAS BEE<br>USING MULVANNY A<br>PLAN DATED 9/99. |                                                 |                                 | C<br>Eor:                                                                             |
| RIGHT OF WAY:<br>EXISITNG<br>PROPOSED<br>AREA TO THE CITY<br>AREA TO THE COSTCO |                                                           | 33,607 SF<br>44,629 SF<br>18,089 SF<br>8,298 SF |                                 |                                                                                       |
| BUILDING DATA:                                                                  |                                                           |                                                 |                                 |                                                                                       |
| BUILDING AREA<br>TIRE CENTER                                                    |                                                           | 143,463 SF<br>5,200 SF                          |                                 | Scale:<br>Horizontal<br>1"=20'<br>Vertical<br>N/A                                     |
| TOTAL EXISTING BUILDING                                                         |                                                           | 148,663 SF                                      |                                 |                                                                                       |
| PROPOSED BUILDING ADDI                                                          | TION                                                      | 24,732 SF                                       |                                 |                                                                                       |
| TOTAL PROPOSED BUILDIN                                                          | G                                                         | 173,395 SF                                      |                                 | Designed<br>Drawn<br>Checked _<br>Approved _<br>Date                                  |
| PARKING DATA:                                                                   |                                                           |                                                 |                                 | Desi <u>c</u><br>Draw<br>Chec<br>Appre<br>Date                                        |
| EXISTING PARKING PROVID                                                         | )ED:                                                      | 402 874118                                      |                                 | Lnc.                                                                                  |
| $(\#) 10' WIDE STALLS  \langle \# \rangle 9' WIDE STALLS $                      |                                                           | 492 STALLS<br>212 STALLS                        |                                 | ers,                                                                                  |
| $(\overline{\#})$ ADA STALLS                                                    |                                                           | 29 STALLS                                       |                                 | Engineers, Inc.<br>nue South<br>barghausen.com                                        |
| TOTAL EXISTING PARKING                                                          |                                                           | 733 STALLS                                      |                                 | Due 5 par                                                                             |
| NO. OF STALLS PER 1000 S<br>OF BUILDING AREA:                                   |                                                           | 4.22 STALLS                                     |                                 | <b>Jauser</b><br>ulting<br>2nd Ave<br>/A 9803                                         |
| PROPOSED PARKING PROV                                                           | /IDED:                                                    |                                                 |                                 | Bargh<br>Const<br>18215 7.<br>Kent, V<br>Kent, V                                      |
| 10' WIDE STALLS<br>9' WIDE STALLS                                               |                                                           | 453 STALLS<br>95 STALLS                         |                                 | BU 223                                                                                |
| ADA STALLS                                                                      |                                                           | 29 STALLS                                       |                                 |                                                                                       |
| 10' WIDE STALLS (OFFS)                                                          |                                                           | 87 STALLS                                       |                                 |                                                                                       |
| (#) 10' WIDE NEW STALLS                                                         | · ·                                                       | 95 STALLS                                       |                                 |                                                                                       |
| TOTAL PROPOSED PARKIN<br>NO. OF STALLS PER 1000 S<br>OF BUILDING AREA:          |                                                           | 759 STALLS<br>4.37 STALLS                       |                                 | Number<br>278<br>heet<br><b>)-2A</b>                                                  |
|                                                                                 |                                                           |                                                 |                                 | Job Number<br>22278<br>Sheet<br>DD-2A                                                 |
| TOTAL PARKING GAINED                                                            |                                                           | 26 STALLS                                       |                                 |                                                                                       |