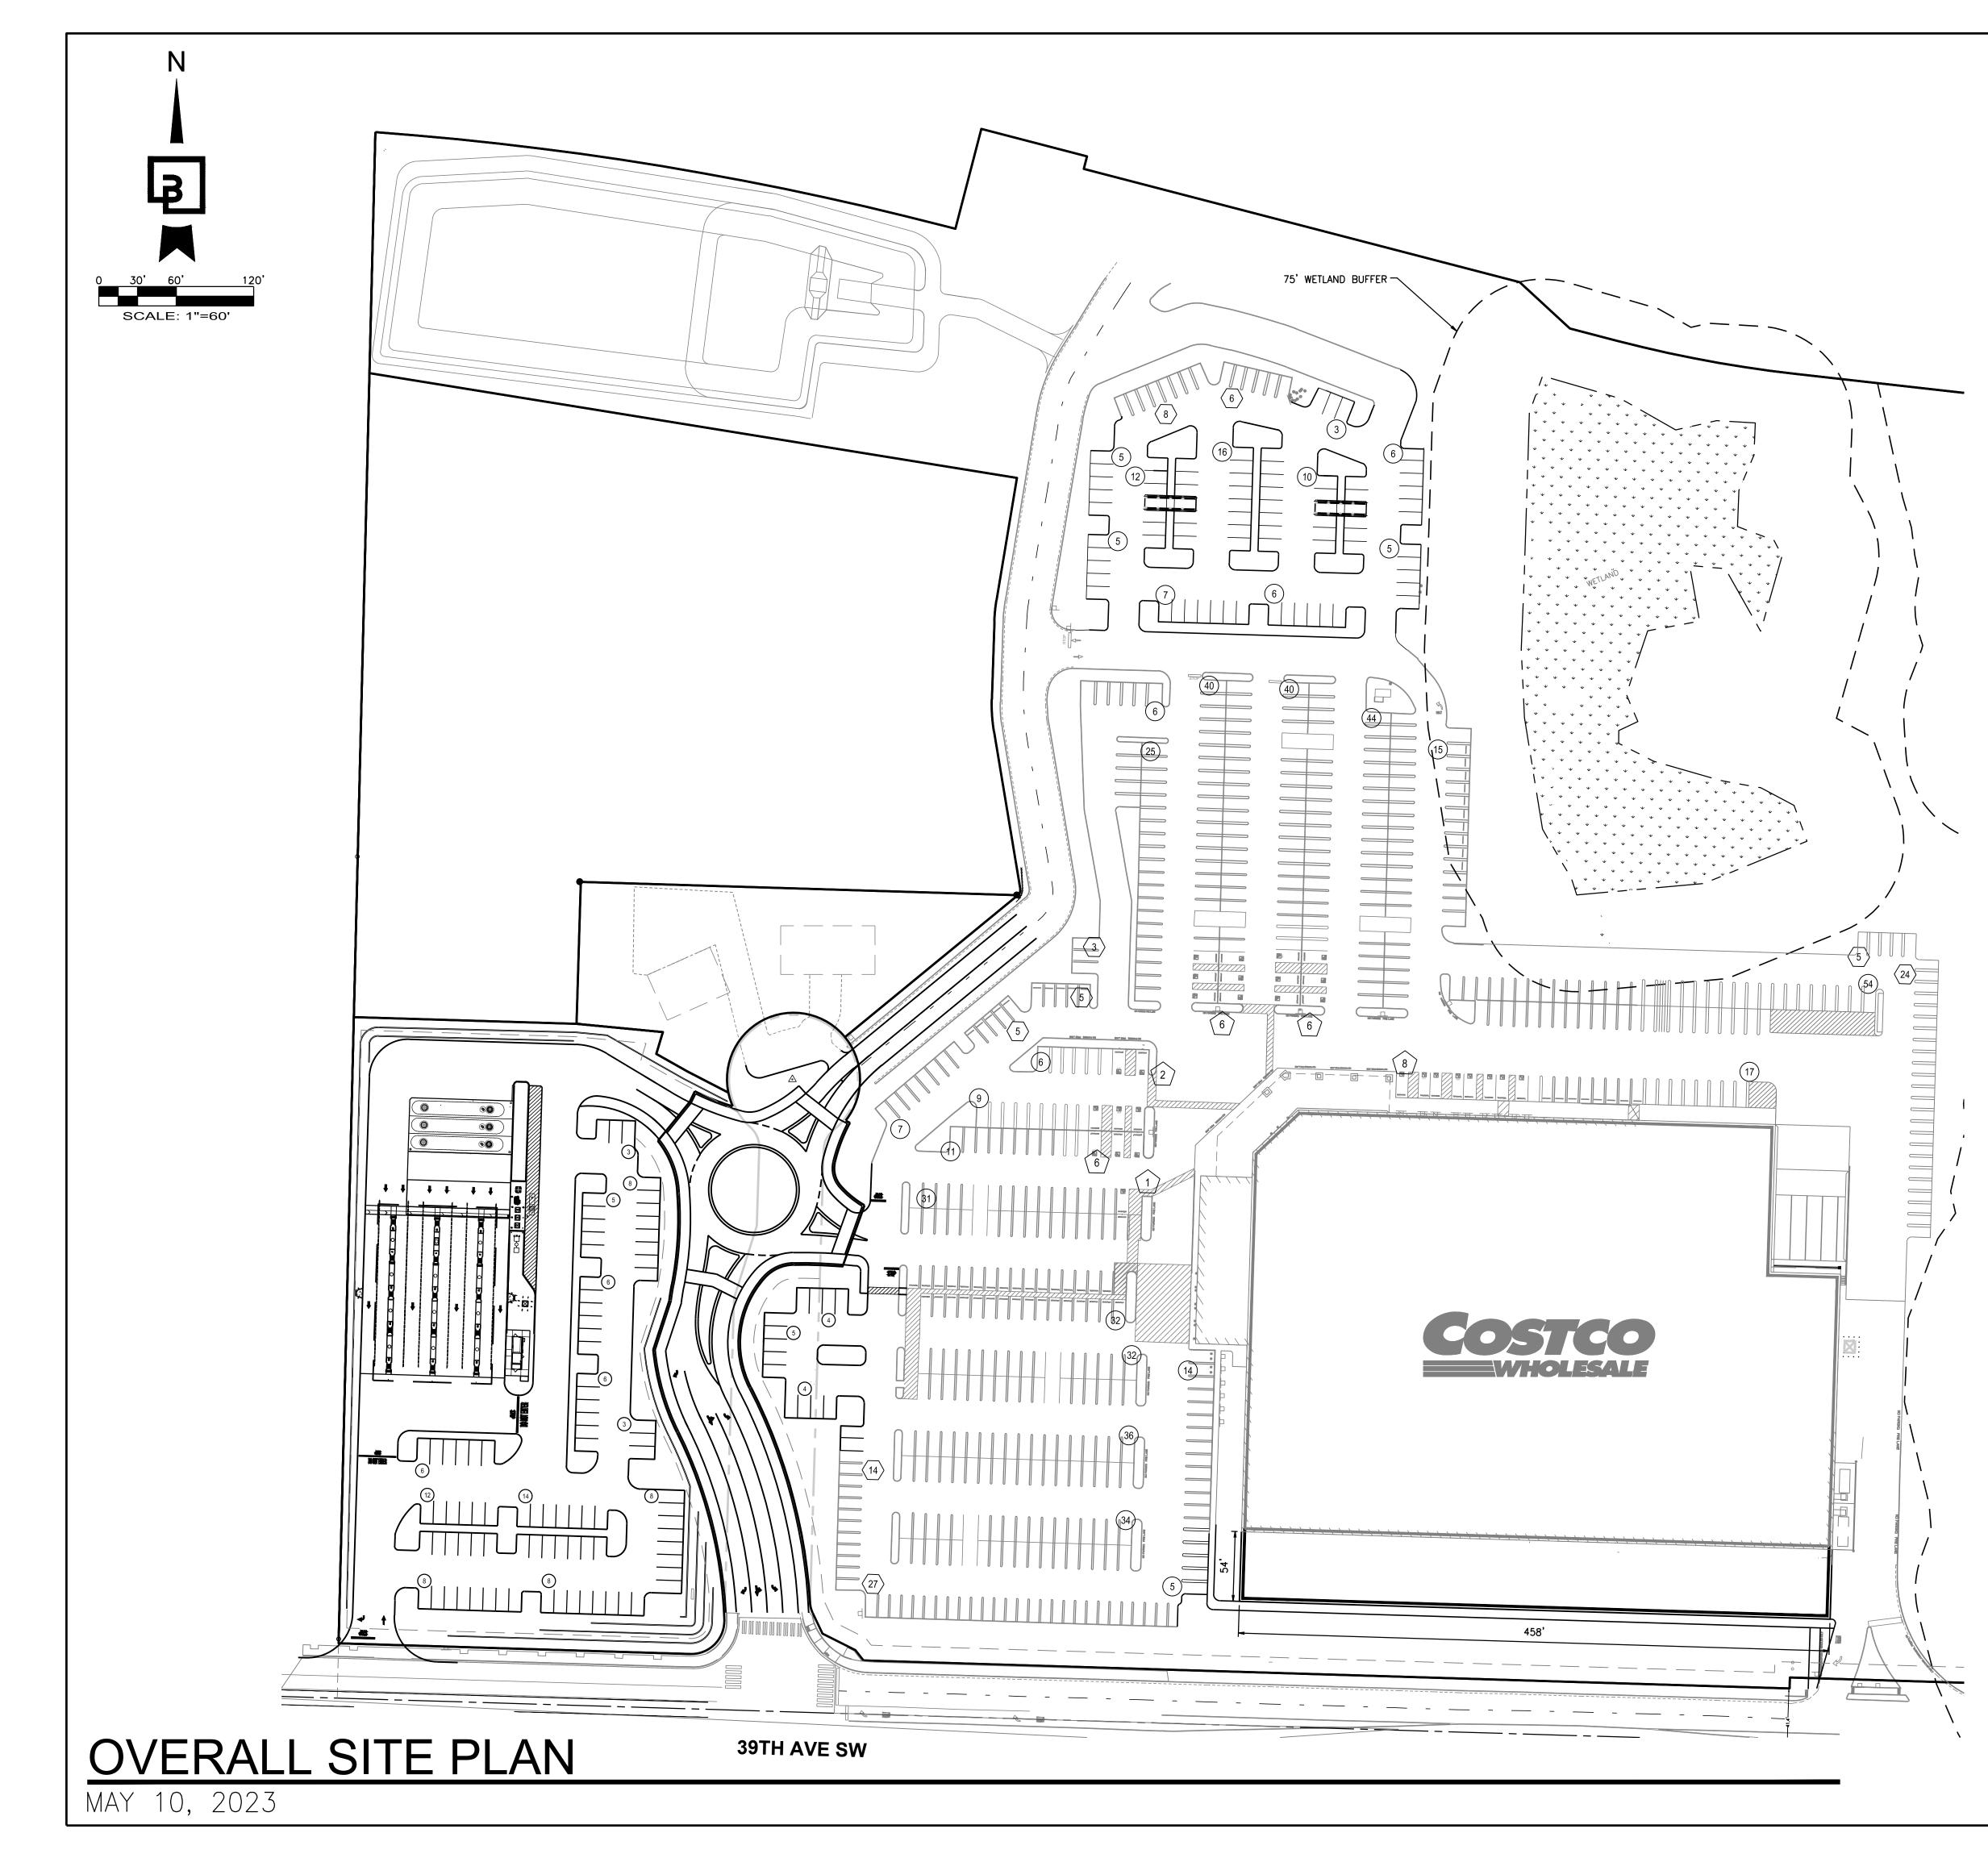

MAY 10, 2023

| DROJECT<br>Client:                                        | COSTCO WHOLESALE<br>999 LAKE DRIVE                                                   | No. Date By Ckd. Appr. Revision | Title:<br>DETAILED SITE P<br>1201 39TH AVENU<br>PUYALLUP, WA 9<br>COSTCO WHOLESALE FA     |
|-----------------------------------------------------------|--------------------------------------------------------------------------------------|---------------------------------|-------------------------------------------------------------------------------------------|
| PROJECT ADDRESS:                                          | ISSAQUAH, WA 98027<br>1201 39TH AVENUE SW                                            |                                 |                                                                                           |
|                                                           | PUYALLUP, WA                                                                         |                                 | I I I ON                                                                                  |
| ZONING:                                                   | "ML" "CB"                                                                            |                                 | DD 27                                                                                     |
| EXISTING SITE AREA:                                       | 22.73 ACRES (990,271 SF)                                                             |                                 | ON ADDI<br>RIVE                                                                           |
| PARKING & FUEL FACILITY<br>PARCEL AREA:                   | 4.11 ACRES (178,867 SF)                                                              |                                 |                                                                                           |
| TOTAL SITE AREA:                                          | 26.84 ACRES (1,169,138 SF)                                                           |                                 |                                                                                           |
| JURISDICTION:                                             | CITY OF PUYALLUP                                                                     |                                 |                                                                                           |
| TYPE OF CONST:                                            | WH - TYPE V - SPRINKLERED<br>FUEL - TYPE II B                                        |                                 | ICO GAS ST<br>999 LAK<br>SSAQUAH                                                          |
| SETBACKS:                                                 | FRONT 100'                                                                           |                                 | COST(                                                                                     |
| BOUNDARIES<br>INFORMATION:                                | THIS PLAN HAS BEEN PREPARED BY<br>USING MULVANNY ARCHITECTS SITE<br>PLAN DATED 9/99. |                                 | C Eor:                                                                                    |
| RIGHT OF WAY:                                             |                                                                                      |                                 |                                                                                           |
| EXISITNG                                                  | 33,607 SF                                                                            |                                 |                                                                                           |
| PROPOSED<br>AREA TO THE CITY                              | 44,629 SF<br>18,089 SF                                                               |                                 |                                                                                           |
| AREA TO THE COSTCO                                        | 8,298 SF                                                                             |                                 |                                                                                           |
| BUILDING DATA:                                            |                                                                                      |                                 |                                                                                           |
| BUILDING AREA                                             | 143,463 SF                                                                           |                                 | le:<br>ontal<br>30'<br>A                                                                  |
| TIRE CENTER<br>TOTAL EXISTING BUILDING                    | 5,200 SF<br>148,663 SF                                                               |                                 | Scale:<br>Horizontal<br>1" = 30<br>Vertical<br>N/A                                        |
| PROPOSED BUILDING ADDI                                    |                                                                                      |                                 |                                                                                           |
| TOTAL PROPOSED BUILDIN                                    | G 173,395 SF                                                                         |                                 | Designed<br>Drawn<br>Checked<br>Approved                                                  |
| PARKING DATA:                                             |                                                                                      |                                 | Design<br>Drawn<br>Checkk<br>Approv<br>Date                                               |
|                                                           |                                                                                      |                                 | com ln c.                                                                                 |
| (#) 10' WIDE STALLS<br>$\langle # \rangle$ 9' WIDE STALLS | 492 STALLS<br>212 STALLS                                                             |                                 | rs, li<br>sen.c                                                                           |
| (#) ADA STALLS                                            | 212 STALLS<br>29 STALLS                                                              |                                 | <b>gineers,</b><br>South<br><b>rghausen</b>                                               |
| TOTAL EXISTING PARKING                                    | 733 STALLS                                                                           |                                 | Engii<br>ue So<br>barg                                                                    |
| NO. OF STALLS PER 1000 S<br>OF BUILDING AREA:             | .F.<br>4.22 STALLS                                                                   |                                 | Barghausen<br>Consulting Eng<br>18215 72nd Avenue 5<br>Kent, WA 98032<br>425.251.6222 bai |
| PROPOSED PARKING PROV                                     |                                                                                      |                                 | argh<br>SnSt<br>S15 72<br>Prt, W                                                          |
| 10' WIDE STALLS<br>9' WIDE STALLS                         | 453 STALLS                                                                           |                                 | ₩ <b>Ŭ</b> ₩                                                                              |
| ADA STALLS                                                | 95 STALLS<br>29 STALLS                                                               |                                 |                                                                                           |
| (#) 10' WIDE STALLS (OFFS                                 |                                                                                      |                                 | ImI                                                                                       |
| 10' WIDE NEW STALLS (                                     |                                                                                      |                                 |                                                                                           |
| TOTAL PROPOSED PARKIN                                     | G 759 STALLS                                                                         |                                 |                                                                                           |
|                                                           |                                                                                      |                                 | 1                                                                                         |
| NO. OF STALLS PER 1000 S<br>OF BUILDING AREA:             | .F. 4.37 STALLS                                                                      |                                 | Job Number<br>22278<br>Sheet<br>DD-2                                                      |