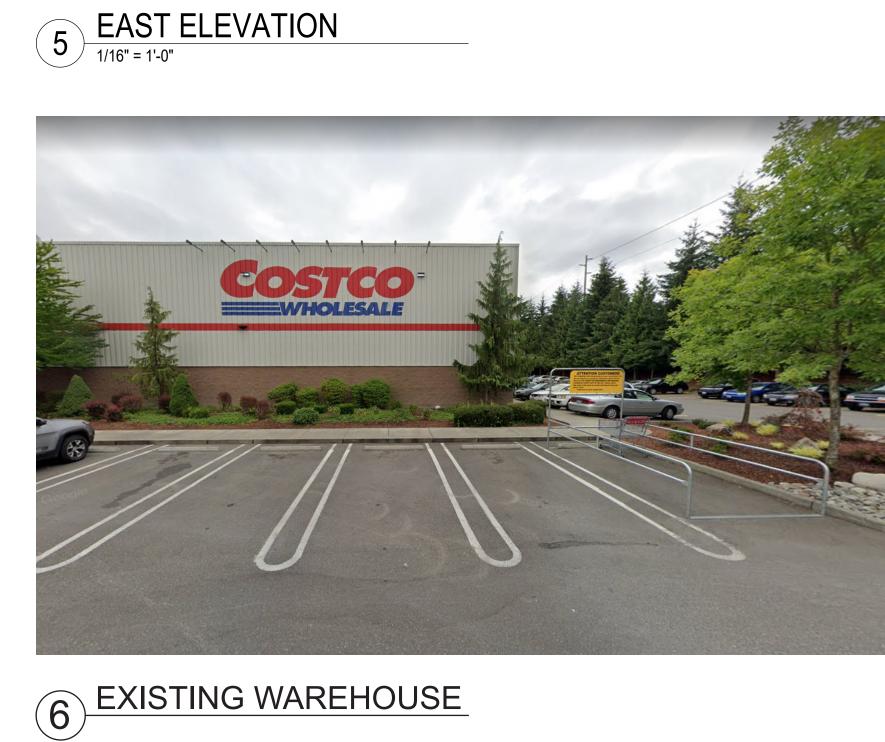

|                                                                                      |                                 |                                                                                           |
| NO. OF STALLS PER 1000 S<br>OF BUILDING AREA:        | S.F.<br>4.37 STALLS                                                                  |                                 | Job Number<br>22278<br>Sheet<br>DD-4                                                      |



## 1 CANOPY AND DISPENSER ISLANDS ( 3 X 5 ISLANDS) (ENTRY ELEVATION) SCALE: 1/4" = 1'-0"







JULY 13, 2023 98-5080-25 PUYALLUP, WA PG: 1

0123







CANOPY FASCIA GREY BEIGE

METAL COLUMNS GALVANIZED STEEL SIGNAGE COSTCO BLUE

SIGNAGE COSTCO RED



PUYALUP, WA

## COSTCO WHOLESALE













| EXTERIOR FINISH SCHEDULE |                 |                        |                  |                          |  |
|--------------------------|-----------------|------------------------|------------------|--------------------------|--|
|                          | FINISH          | COLOR                  | MANUFACTURER     | NOTES                    |  |
|                          | PAINT           | EGYPTIAN WHITE         |                  |                          |  |
| ELS                      | KYNAR 500       | EGYPTIAN WHITE         | VARCO PRUDEN     | BY MBS                   |  |
| ELS                      | KYNAR 500       | SAFTY RED - S.W. 4081  | SHERWIN WILLIAMS |                          |  |
| ELS                      |                 | EGYPTIAN WHITE