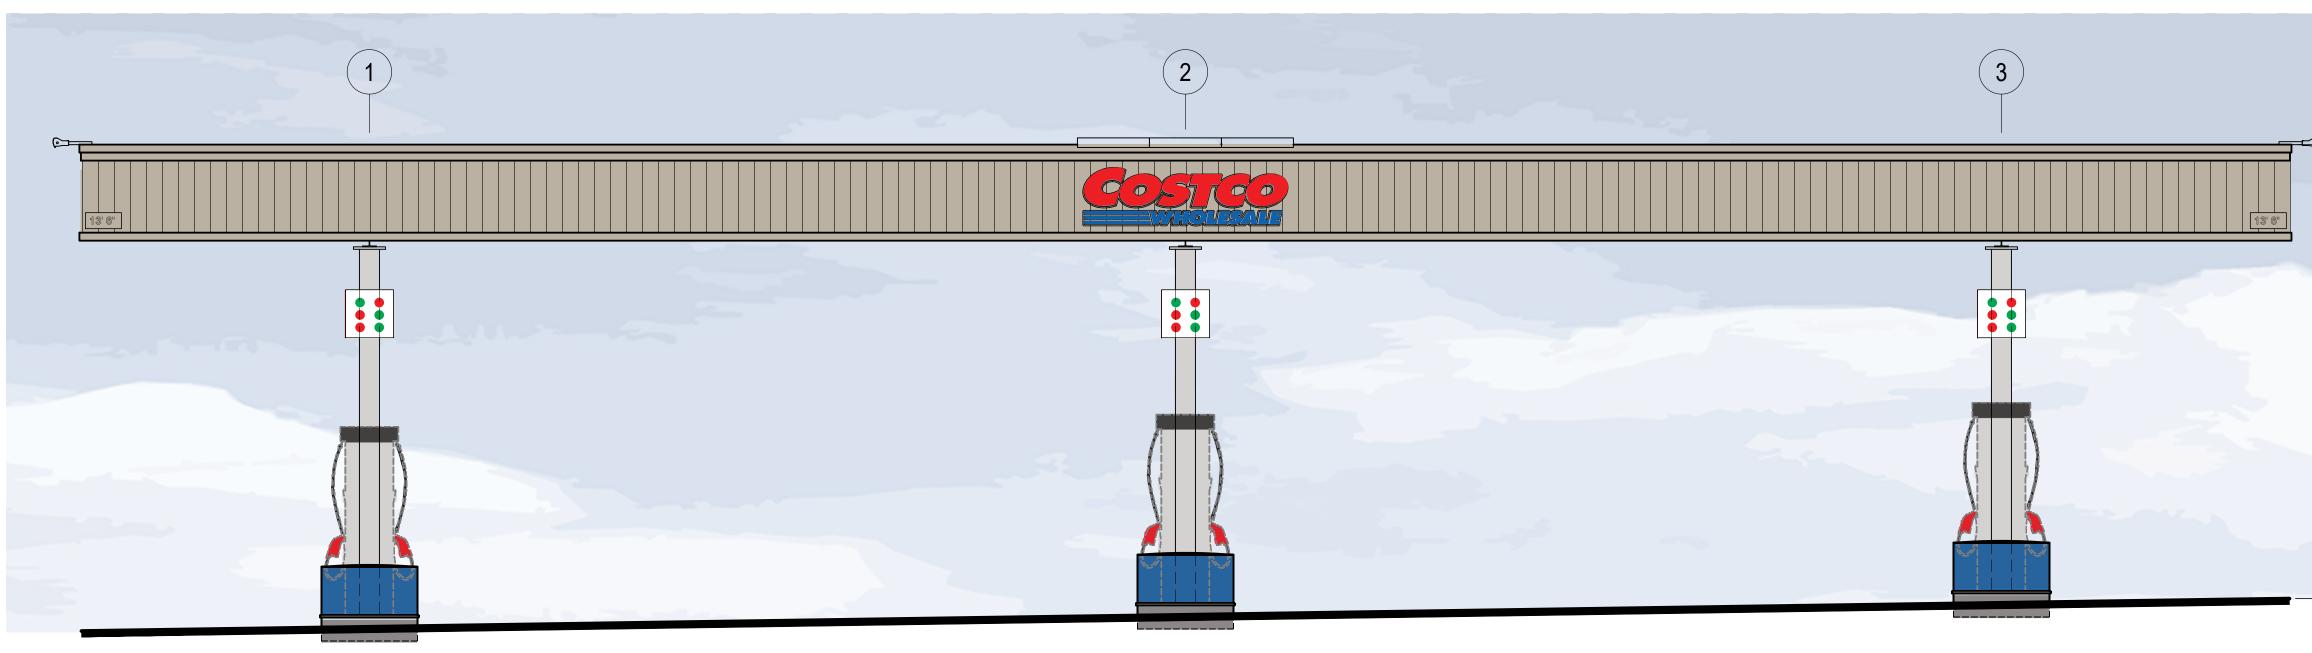

## 1 CANOPY AND DISPENSER ISLANDS ( 3 X 5 ISLANDS) (ENTRY ELEVATION) SCALE: 1/4" = 1'-0"

JULY 13, 2023 98-5080-25 PUYALLUP, WA PG: 1

0123

CANOPY FASCIA GREY BEIGE

METAL COLUMNS GALVANIZED STEEL SIGNAGE COSTCO BLUE