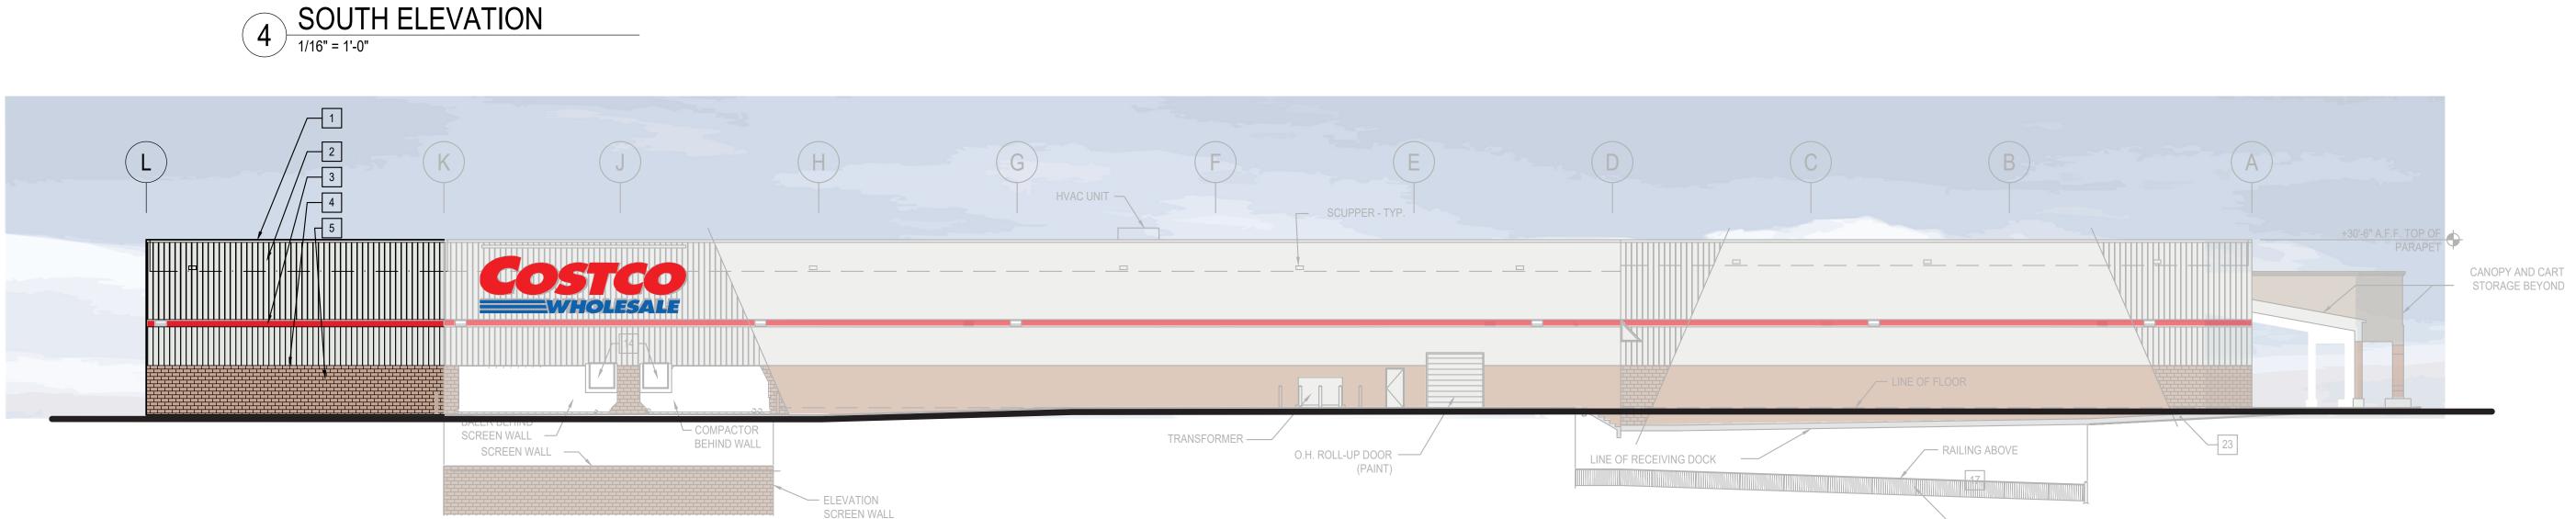

|                                                                                      |                                 |                                                                                           |
| NO. OF STALLS PER 1000 S<br>OF BUILDING AREA:        | S.F.<br>4.37 STALLS                                                                  |                                 | Job Number<br>22278<br>Sheet<br>DD-4                                                      |



## 1 CANOPY AND DISPENSER ISLANDS ( 3 X 5 ISLANDS) (ENTRY ELEVATION) SCALE: 1/4" = 1'-0"







JULY 13, 2023 98-5080-25 PUYALLUP, WA PG: 1

0123







CANOPY FASCIA GREY BEIGE

METAL COLUMNS GALVANIZED STEEL SIGNAGE COSTCO BLUE

SIGNAGE COSTCO RED



PUYALUP, WA

## COSTCO WHOLESALE













| EXTERIOR FINISH SCHEDULE |                 |                        |                  |                          |  |
|--------------------------|-----------------|------------------------|------------------|--------------------------|--|
|                          | FINISH          | COLOR                  | MANUFACTURER     | NOTES                    |  |
|                          | PAINT           | EGYPTIAN WHITE         |                  |                          |  |
| ELS                      | KYNAR 500       | EGYPTIAN WHITE         | VARCO PRUDEN     | BY MBS                   |  |
| ELS                      | KYNAR 500       | SAFTY RED - S.W. 4081  | SHERWIN WILLIAMS |                          |  |
| ELS                      |                 | EGYPTIAN WHITE