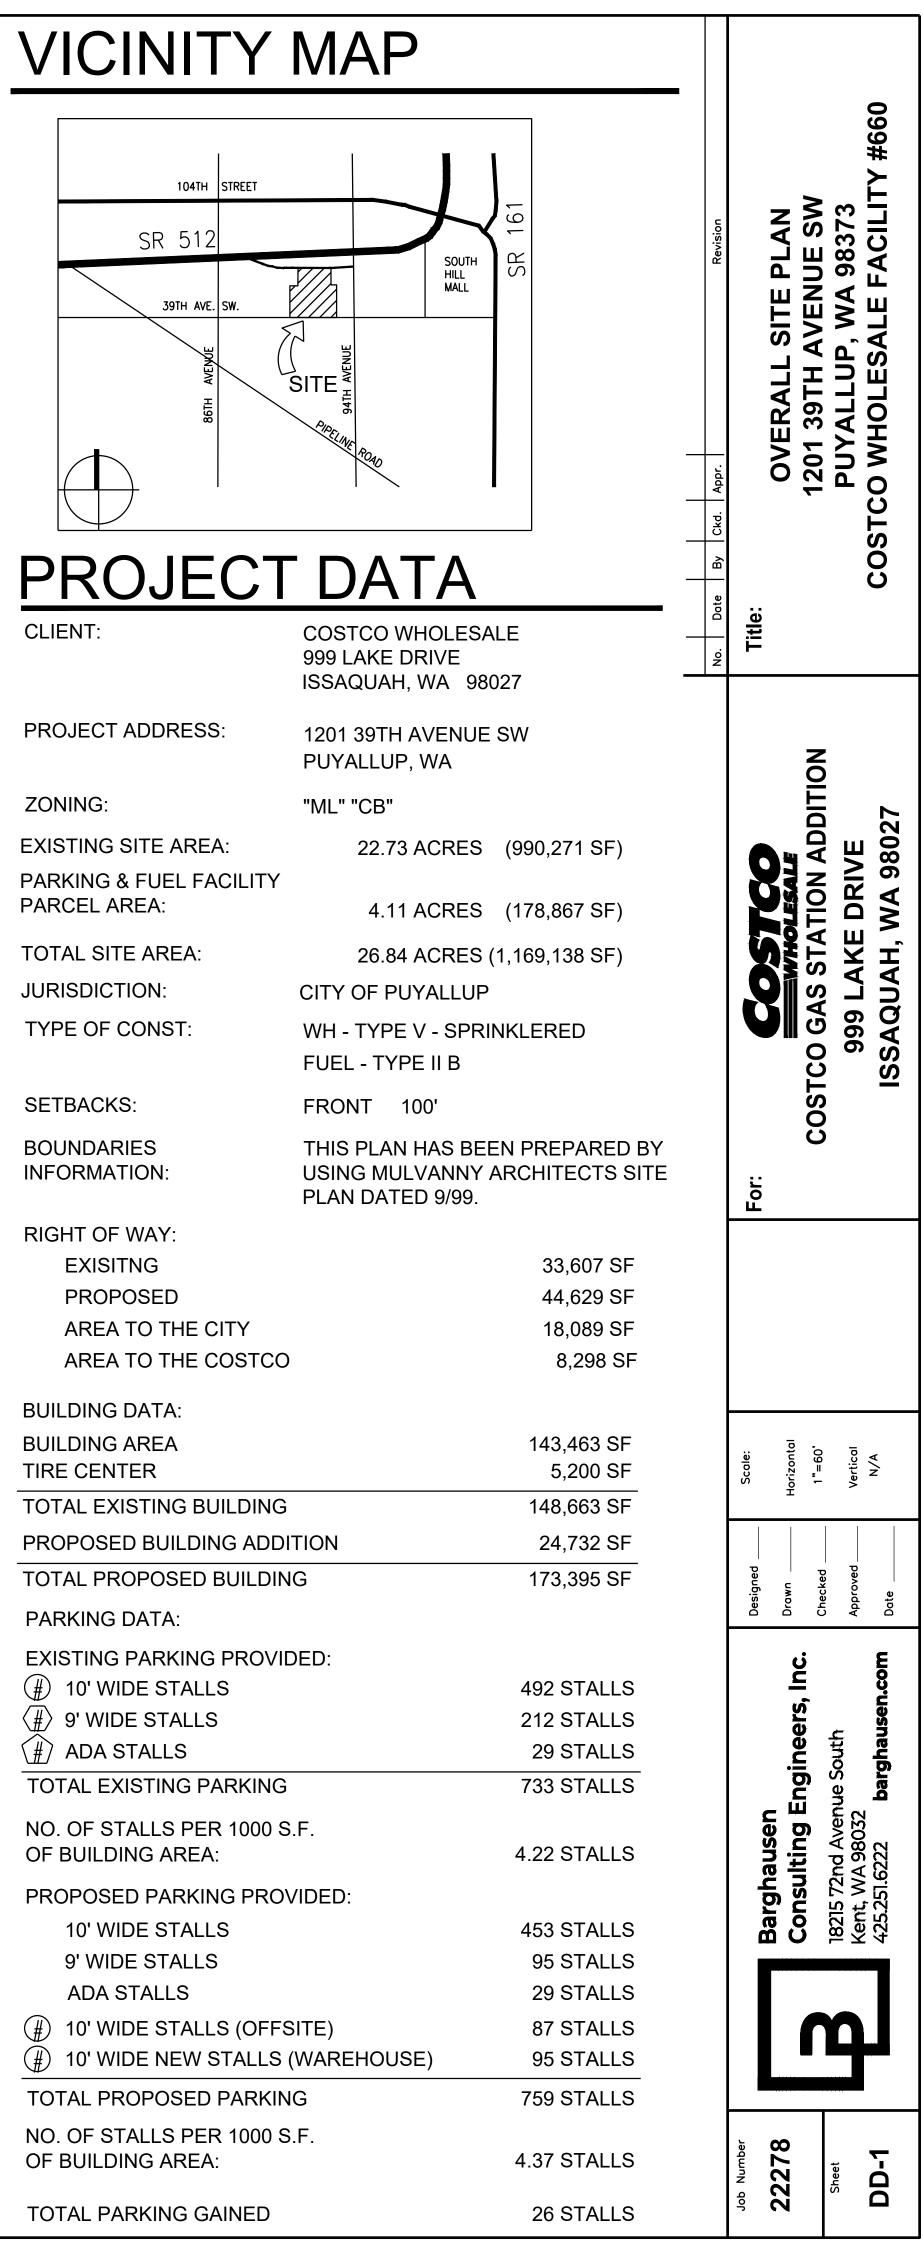

MAY 10, 2023

| DROJECT<br>Client:                                        | COSTCO WHOLESALE<br>999 LAKE DRIVE                                                   | No. Date By Ckd. Appr. Revision | Title:<br>DETAILED SITE P<br>1201 39TH AVENU<br>PUYALLUP, WA 9<br>COSTCO WHOLESALE FA     |
|-----------------------------------------------------------|--------------------------------------------------------------------------------------|---------------------------------|-------------------------------------------------------------------------------------------|
| PROJECT ADDRESS:                                          | ISSAQUAH, WA 98027<br>1201 39TH AVENUE SW                                            |                                 |                                                                                           |
|                                                           | PUYALLUP, WA                                                                         |                                 | I I I ON                                                                                  |
| ZONING:                                                   | "ML" "CB"                                                                            |                                 | DD 27                                                                                     |
| EXISTING SITE AREA:                                       | 22.73 ACRES (990,271 SF)                                                             |                                 | ON ADDI<br>RIVE                                                                           |
| PARKING & FUEL FACILITY<br>PARCEL AREA:                   | 4.11 ACRES (178,867 SF)                                                              |                                 |                                                                                           |
| TOTAL SITE AREA:                                          | 26.84 ACRES (1,169,138 SF)                                                           |                                 |                                                                                           |
| JURISDICTION:                                             | CITY OF PUYALLUP                                                                     |                                 |                                                                                           |
| TYPE OF CONST:                                            | WH - TYPE V - SPRINKLERED<br>FUEL - TYPE II B                                        |                                 | ICO GAS ST<br>999 LAK<br>SSAQUAH                                                          |
| SETBACKS:                                                 | FRONT 100'                                                                           |                                 | COST(                                                                                     |
| BOUNDARIES<br>INFORMATION:                                | THIS PLAN HAS BEEN PREPARED BY<br>USING MULVANNY ARCHITECTS SITE<br>PLAN DATED 9/99. |                                 | C Eor:                                                                                    |
| RIGHT OF WAY:                                             |                                                                                      |                                 |                                                                                           |
| EXISITNG                                                  | 33,607 SF                                                                            |                                 |                                                                                           |
| PROPOSED<br>AREA TO THE CITY                              | 44,629 SF<br>18,089 SF                                                               |                                 |                                                                                           |
| AREA TO THE COSTCO                                        | 8,298 SF                                                                             |                                 |                                                                                           |
| BUILDING DATA:                                            |                                                                                      |                                 |                                                                                           |
| BUILDING AREA                                             | 143,463 SF                                                                           |                                 | le:<br>ontal<br>30'<br>A                                                                  |
| TIRE CENTER<br>TOTAL EXISTING BUILDING                    | 5,200 SF<br>148,663 SF                                                               |                                 | Scale:<br>Horizontal<br>1" = 30<br>Vertical<br>N/A                                        |
| PROPOSED BUILDING ADDI                                    |                                                                                      |                                 |                                                                                           |
| TOTAL PROPOSED BUILDIN                                    | G 173,395 SF                                                                         |                                 | Designed<br>Drawn<br>Checked<br>Approved                                                  |
| PARKING DATA:                                             |                                                                                      |                                 | Design<br>Drawn<br>Checkk<br>Approv<br>Date                                               |
|                                                           |                                                                                      |                                 | com ln c.                                                                                 |
| (#) 10' WIDE STALLS<br>$\langle # \rangle$ 9' WIDE STALLS | 492 STALLS<br>212 STALLS                                                             |                                 | rs, li<br>sen.c                                                                           |
| (#) ADA STALLS                                            | 212 STALLS<br>29 STALLS                                                              |                                 | <b>gineers,</b><br>South<br><b>rghausen</b>                                               |
| TOTAL EXISTING PARKING                                    | 733 STALLS                                                                           |                                 | Engii<br>ue So<br>barg                                                                    |
| NO. OF STALLS PER 1000 S<br>OF BUILDING AREA:             | .F.<br>4.22 STALLS                                                                   |                                 | Barghausen<br>Consulting Eng<br>18215 72nd Avenue 5<br>Kent, WA 98032<br>425.251.6222 bai |
| PROPOSED PARKING PROV                                     |                                                                                      |                                 | argh<br>SnSt<br>S15 72<br>Prt, W                                                          |
| 10' WIDE STALLS<br>9' WIDE STALLS                         | 453 STALLS                                                                           |                                 | ₩ <b>Ŭ</b> ₩                                                                              |
| ADA STALLS                                                | 95 STALLS<br>29 STALLS                                                               |                                 |                                                                                           |
| (#) 10' WIDE STALLS (OFFS                                 |                                                                                      |                                 | ImI                                                                                       |
| 10' WIDE NEW STALLS (                                     |                                                                                      |                                 |                                                                                           |
| TOTAL PROPOSED PARKIN                                     | G 759 STALLS                                                                         |                                 |                                                                                           |
|                                                           |                                                                                      |                                 | 1                                                                                         |
| NO. OF STALLS PER 1000 S<br>OF BUILDING AREA:             | .F. 4.37 STALLS                                                                      |                                 | Job Number<br>22278<br>Sheet<br>DD-2                                                      |