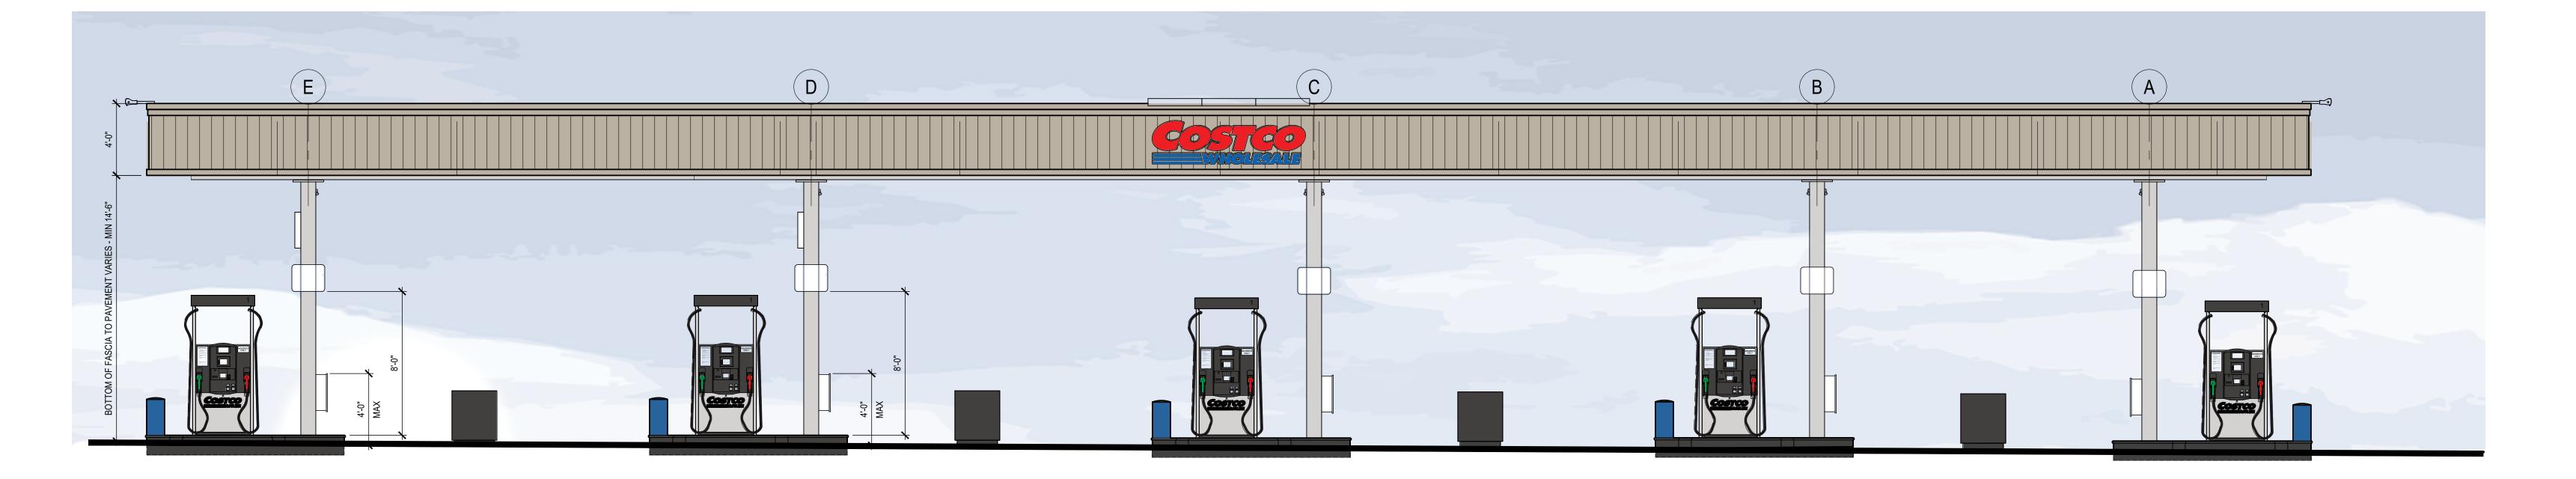

## 1 CANOPY AND DISPENSER ISLANDS ( 3 X 5 ISLANDS) (ENTRY ELEVATION) SCALE: 1/4" = 1'-0"

JULY 13, 2023 98-5080-25 PUYALLUP, WA PG: 1

0123

CANOPY FASCIA GREY BEIGE

METAL COLUMNS GALVANIZED STEEL SIGNAGE COSTCO BLUE