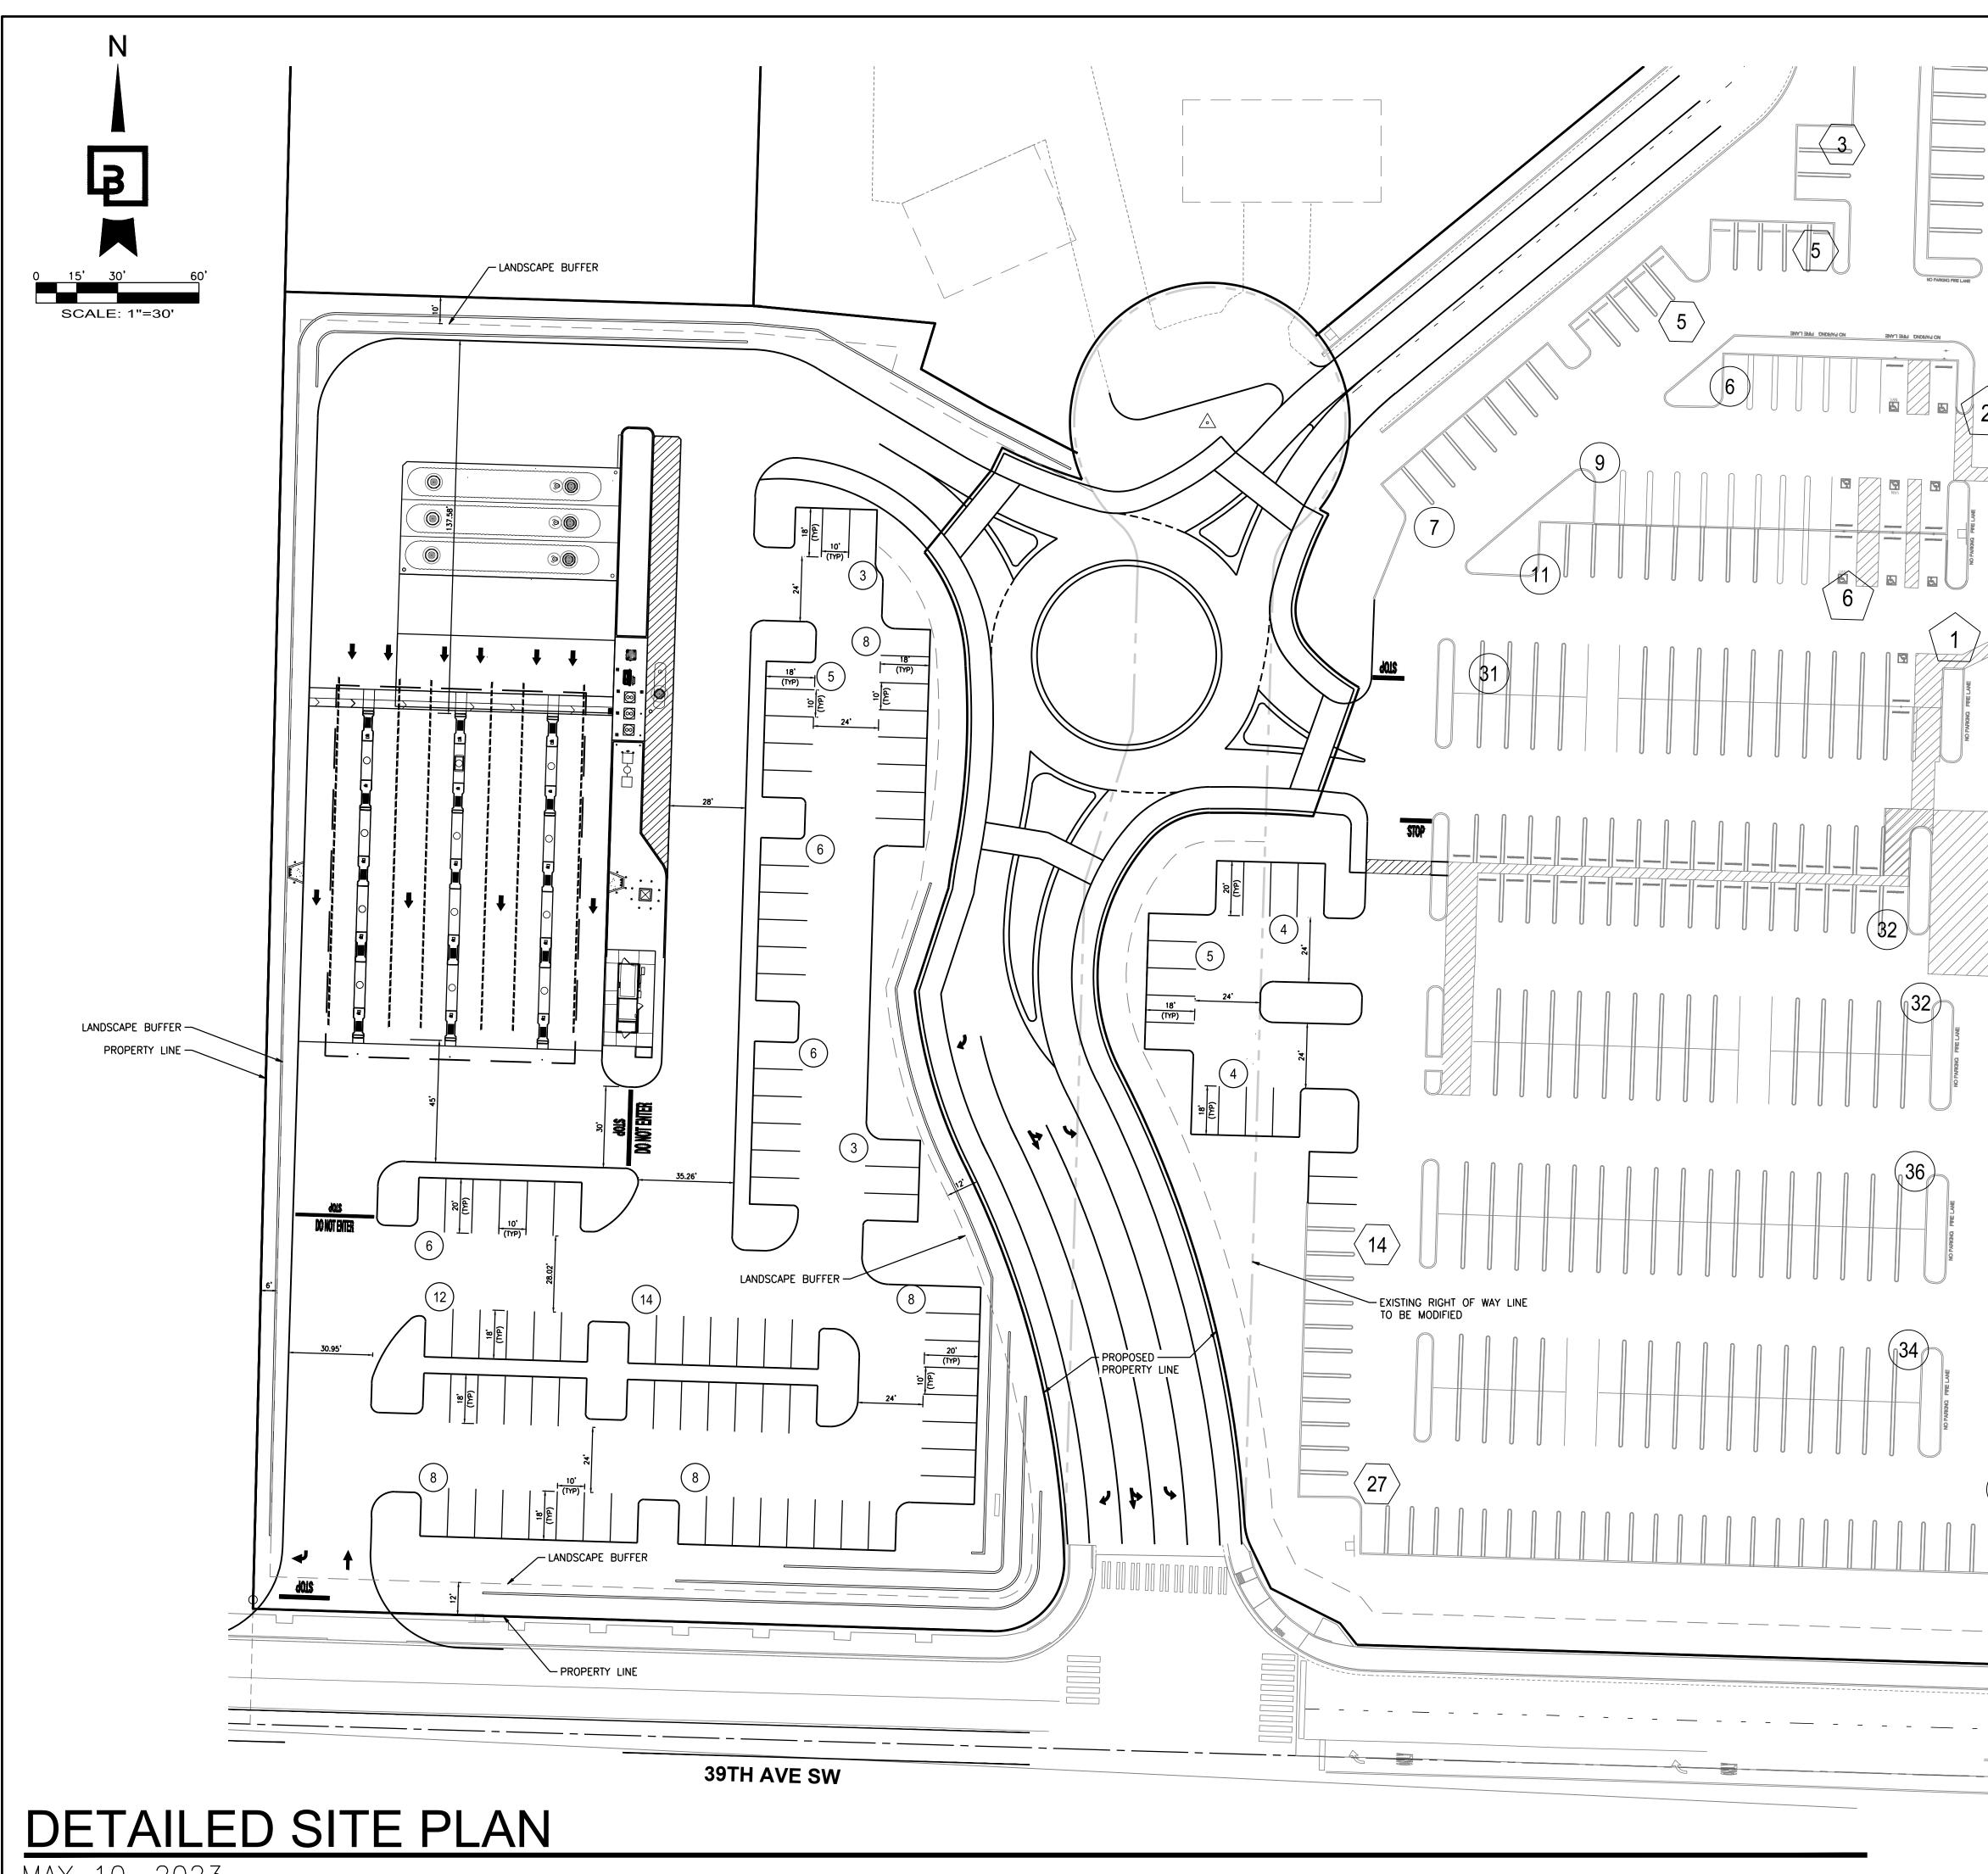

| DROJECT<br>CLIENT:                                                              | COSTCO WHOLESAL<br>999 LAKE DRIVE                         |                                                 | No. Date By Ckd. Appr. Revision | Title:<br>DETAILED SITE F<br>1201 39TH AVENU<br>PUYALLUP, WA 9<br>COSTCO WHOLESALE F/ |
|---------------------------------------------------------------------------------|-----------------------------------------------------------|-------------------------------------------------|---------------------------------|---------------------------------------------------------------------------------------|
| PROJECT ADDRESS:                                                                | ISSAQUAH, WA 980<br>1201 39TH AVENUE S<br>PUYALLUP, WA    |                                                 |                                 | z                                                                                     |
| ZONING:                                                                         | "ML" "CB"                                                 |                                                 |                                 |                                                                                       |
| EXISTING SITE AREA:<br>PARKING & FUEL FACILITY<br>PARCEL AREA:                  | 4.11 ACRES                                                | . ,                                             |                                 | TION ADDI<br>DRIVE<br>WA 98027                                                        |
| TOTAL SITE AREA:                                                                | 26.84 ACRES (*                                            | I,169,138 SF)                                   |                                 | STA:<br>STA:<br>AKE                                                                   |
| JURISDICTION:                                                                   | CITY OF PUYALLUP                                          |                                                 |                                 |                                                                                       |
| TYPE OF CONST:                                                                  | WH - TYPE V - SPRIN<br>FUEL - TYPE II B                   | IKLERED                                         |                                 | CO GAS<br>999 L<br>SSAQU                                                              |
| SETBACKS:                                                                       | FRONT 100'                                                |                                                 |                                 | COST                                                                                  |
| BOUNDARIES<br>INFORMATION:                                                      | THIS PLAN HAS BEE<br>USING MULVANNY A<br>PLAN DATED 9/99. |                                                 |                                 | C<br>Eor:                                                                             |
| RIGHT OF WAY:<br>EXISITNG<br>PROPOSED<br>AREA TO THE CITY<br>AREA TO THE COSTCO |                                                           | 33,607 SF<br>44,629 SF<br>18,089 SF<br>8,298 SF |                                 |                                                                                       |
| BUILDING DATA:                                                                  |                                                           |                                                 |                                 |                                                                                       |
| BUILDING AREA<br>TIRE CENTER                                                    |                                                           | 143,463 SF<br>5,200 SF                          |                                 | Scale:<br>Horizontal<br>1"=20'<br>Vertical<br>N/A                                     |
| TOTAL EXISTING BUILDING                                                         |                                                           | 148,663 SF                                      |                                 |                                                                                       |
| PROPOSED BUILDING ADDI                                                          | TION                                                      | 24,732 SF                                       |                                 |                                                                                       |
| TOTAL PROPOSED BUILDIN                                                          | G                                                         | 173,395 SF                                      |                                 | Designed<br>Drawn<br>Checked _<br>Approved _<br>Date                                  |
| PARKING DATA:                                                                   |                                                           |                                                 |                                 | Desi <u>c</u><br>Draw<br>Chec<br>Appre<br>Date                                        |
| EXISTING PARKING PROVID                                                         | )ED:                                                      | 402 874118                                      |                                 | Lnc.                                                                                  |
| $(\#) 10' WIDE STALLS  \langle \# \rangle 9' WIDE STALLS $                      |                                                           | 492 STALLS<br>212 STALLS                        |                                 | ers,                                                                                  |
| $(\overline{\#})$ ADA STALLS                                                    |                                                           | 29 STALLS                                       |                                 | Engineers, Inc.<br>nue South<br>barghausen.com                                        |
| TOTAL EXISTING PARKING                                                          |                                                           | 733 STALLS                                      |                                 | Due 5 par                                                                             |
| NO. OF STALLS PER 1000 S<br>OF BUILDING AREA:                                   |                                                           | 4.22 STALLS                                     |                                 | <b>Jauser</b><br>ulting<br>2nd Ave<br>/A 9803                                         |
| PROPOSED PARKING PROV                                                           | /IDED:                                                    |                                                 |                                 | Bargh<br>Const<br>18215 7.<br>Kent, V<br>Kent, V                                      |
| 10' WIDE STALLS<br>9' WIDE STALLS                                               |                                                           | 453 STALLS<br>95 STALLS                         |                                 | BU 223                                                                                |
| ADA STALLS                                                                      |                                                           | 29 STALLS                                       |                                 |                                                                                       |
| 10' WIDE STALLS (OFFS)                                                          |                                                           | 87 STALLS                                       |                                 |                                                                                       |
| (#) 10' WIDE NEW STALLS                                                         | · ·                                                       | 95 STALLS                                       |                                 |                                                                                       |
| TOTAL PROPOSED PARKIN<br>NO. OF STALLS PER 1000 S<br>OF BUILDING AREA:          |                                                           | 759 STALLS<br>4.37 STALLS                       |                                 | Number<br>278<br>heet<br><b>)-2A</b>                                                  |
|                                                                                 |                                                           |                                                 |                                 | Job Number<br>22278<br>Sheet<br>DD-2A                                                 |
| TOTAL PARKING GAINED                                                            |                                                           | 26 STALLS                                       |                                 |                                                                                       |