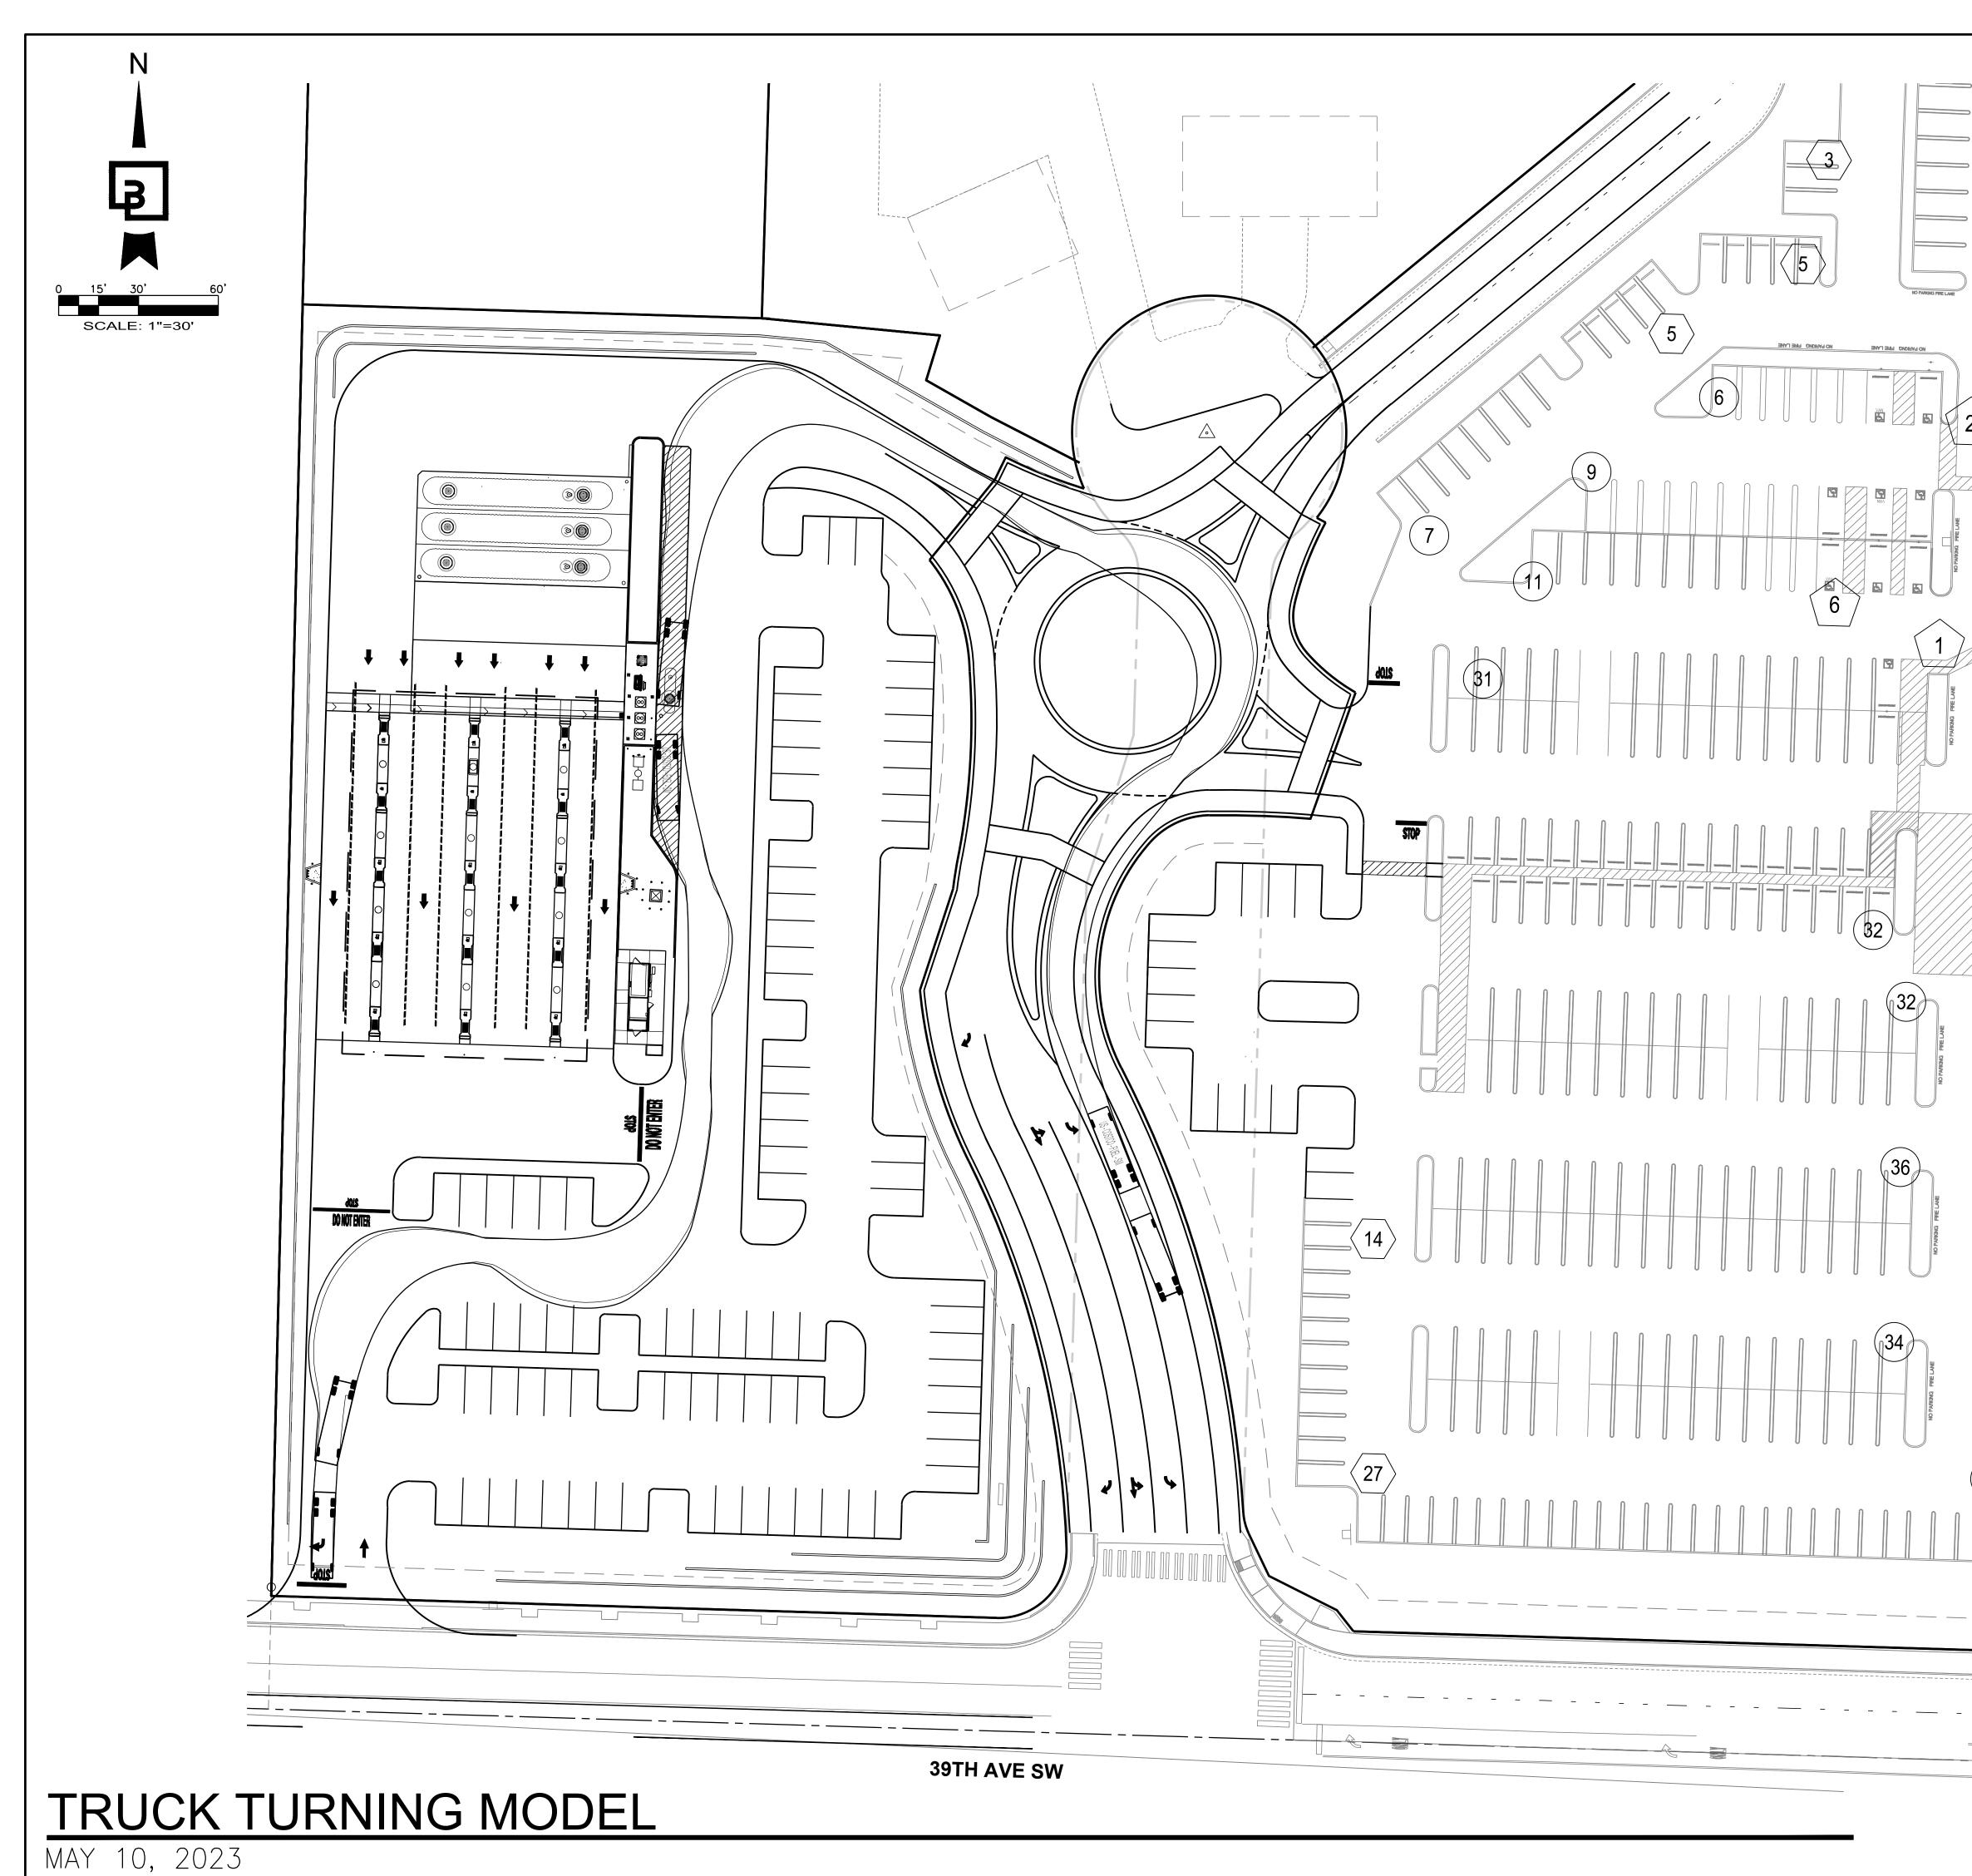

| DROJECT<br>CLIENT:                                   | COSTCO WHOLESALE<br>999 LAKE DRIVE                                                   | No. Date By Ckd. Appr. Revision | Title:<br>TRUCK TURNING N<br>1201 39TH AVENU<br>PUYALLUP, WA 9<br>COSTCO WHOLESALE FA     |
|------------------------------------------------------|--------------------------------------------------------------------------------------|---------------------------------|-------------------------------------------------------------------------------------------|
| PROJECT ADDRESS:                                     | ISSAQUAH, WA 98027<br>1201 39TH AVENUE SW                                            | <u> </u>                        |                                                                                           |
|                                                      | PUYALLUP, WA                                                                         |                                 | NOITI                                                                                     |
| ZONING:                                              | "ML" "CB"                                                                            |                                 |                                                                                           |
| EXISTING SITE AREA:                                  | 22.73 ACRES (990,271 SF)                                                             |                                 | N ADDI<br>IVE<br>98027                                                                    |
| PARKING & FUEL FACILITY<br>PARCEL AREA:              | 4.11 ACRES (178,867 SF)                                                              |                                 | TION AE<br>WA 980                                                                         |
| TOTAL SITE AREA:                                     | 26.84 ACRES (1,169,138 SF)                                                           |                                 |                                                                                           |
| JURISDICTION:                                        | CITY OF PUYALLUP                                                                     |                                 |                                                                                           |
| TYPE OF CONST:                                       | WH - TYPE V - SPRINKLERED<br>FUEL - TYPE II B                                        |                                 | ICO GAS ST<br>999 LAK<br>SSAQUAH                                                          |
| SETBACKS:                                            | FRONT 100'                                                                           |                                 | COST                                                                                      |
| BOUNDARIES<br>INFORMATION:                           | THIS PLAN HAS BEEN PREPARED BY<br>USING MULVANNY ARCHITECTS SITE<br>PLAN DATED 9/99. |                                 | C                                                                                         |
| RIGHT OF WAY:                                        |                                                                                      |                                 |                                                                                           |
| EXISITNG                                             | 33,607 SF                                                                            |                                 |                                                                                           |
| PROPOSED<br>AREA TO THE CITY                         | 44,629 SF<br>18,089 SF                                                               |                                 |                                                                                           |
| AREA TO THE COSTCO                                   |                                                                                      |                                 |                                                                                           |
| BUILDING DATA:                                       |                                                                                      |                                 |                                                                                           |
| BUILDING AREA                                        | 143,463 SF                                                                           |                                 | Scale:<br>Horizontal<br>1" = 30'<br>Vertical<br>N/A                                       |
| TIRE CENTER<br>TOTAL EXISTING BUILDING               | 5,200 SF<br>148,663 SF                                                               |                                 | Sc<br>Horiz<br>Veri                                                                       |
| PROPOSED BUILDING ADD                                |                                                                                      |                                 |                                                                                           |
| TOTAL PROPOSED BUILDIN                               | IG 173,395 SF                                                                        |                                 | Designed<br>Drawn<br>Checked _<br>Approved _<br>Date                                      |
| PARKING DATA:                                        |                                                                                      |                                 | Desic<br>Draw<br>Chec<br>Appro                                                            |
| EXISTING PARKING PROVI<br>(#) 10' WIDE STALLS        | DED:<br>492 STALLS                                                                   |                                 | Linc.                                                                                     |
| $\langle \# \rangle$ 9' WIDE STALLS                  | 212 STALLS                                                                           |                                 |                                                                                           |
|                                                      | 29 STALLS                                                                            |                                 | Engineers,<br>nue South<br>barghausen                                                     |
| TOTAL EXISTING PARKING                               |                                                                                      |                                 | Eng<br>Eng<br>22<br>bai                                                                   |
| NO. OF STALLS PER 1000 S<br>OF BUILDING AREA:        | 4.22 STALLS                                                                          |                                 | Barghausen<br>Consulting Eng<br>18215 72nd Avenue S<br>Kent, WA 98032<br>425.251.6222 bar |
| PROPOSED PARKING PRO<br>10' WIDE STALLS              | 453 STALLS                                                                           |                                 | <b>3arg</b><br><b>201</b> ;<br>8215<br>(ent,<br>(25.25                                    |
| 9' WIDE STALLS                                       | 95 STALLS                                                                            |                                 |                                                                                           |
|                                                      | 29 STALLS                                                                            |                                 |                                                                                           |
| (#) 10' WIDE STALLS (OFF:<br>(#) 10' WIDE NEW STALLS |                                                                                      |                                 |                                                                                           |
|                                                      | · · · ·                                                                              |                                 |                                                                                           |
| TOTAL PROPOSED PARKIN                                |                                                                                      |                                 |                                                                                           |
| NO. OF STALLS PER 1000 S<br>OF BUILDING AREA:        | S.F.<br>4.37 STALLS                                                                  |                                 | Job Number<br>22278<br>Sheet<br>DD-4                                                      |