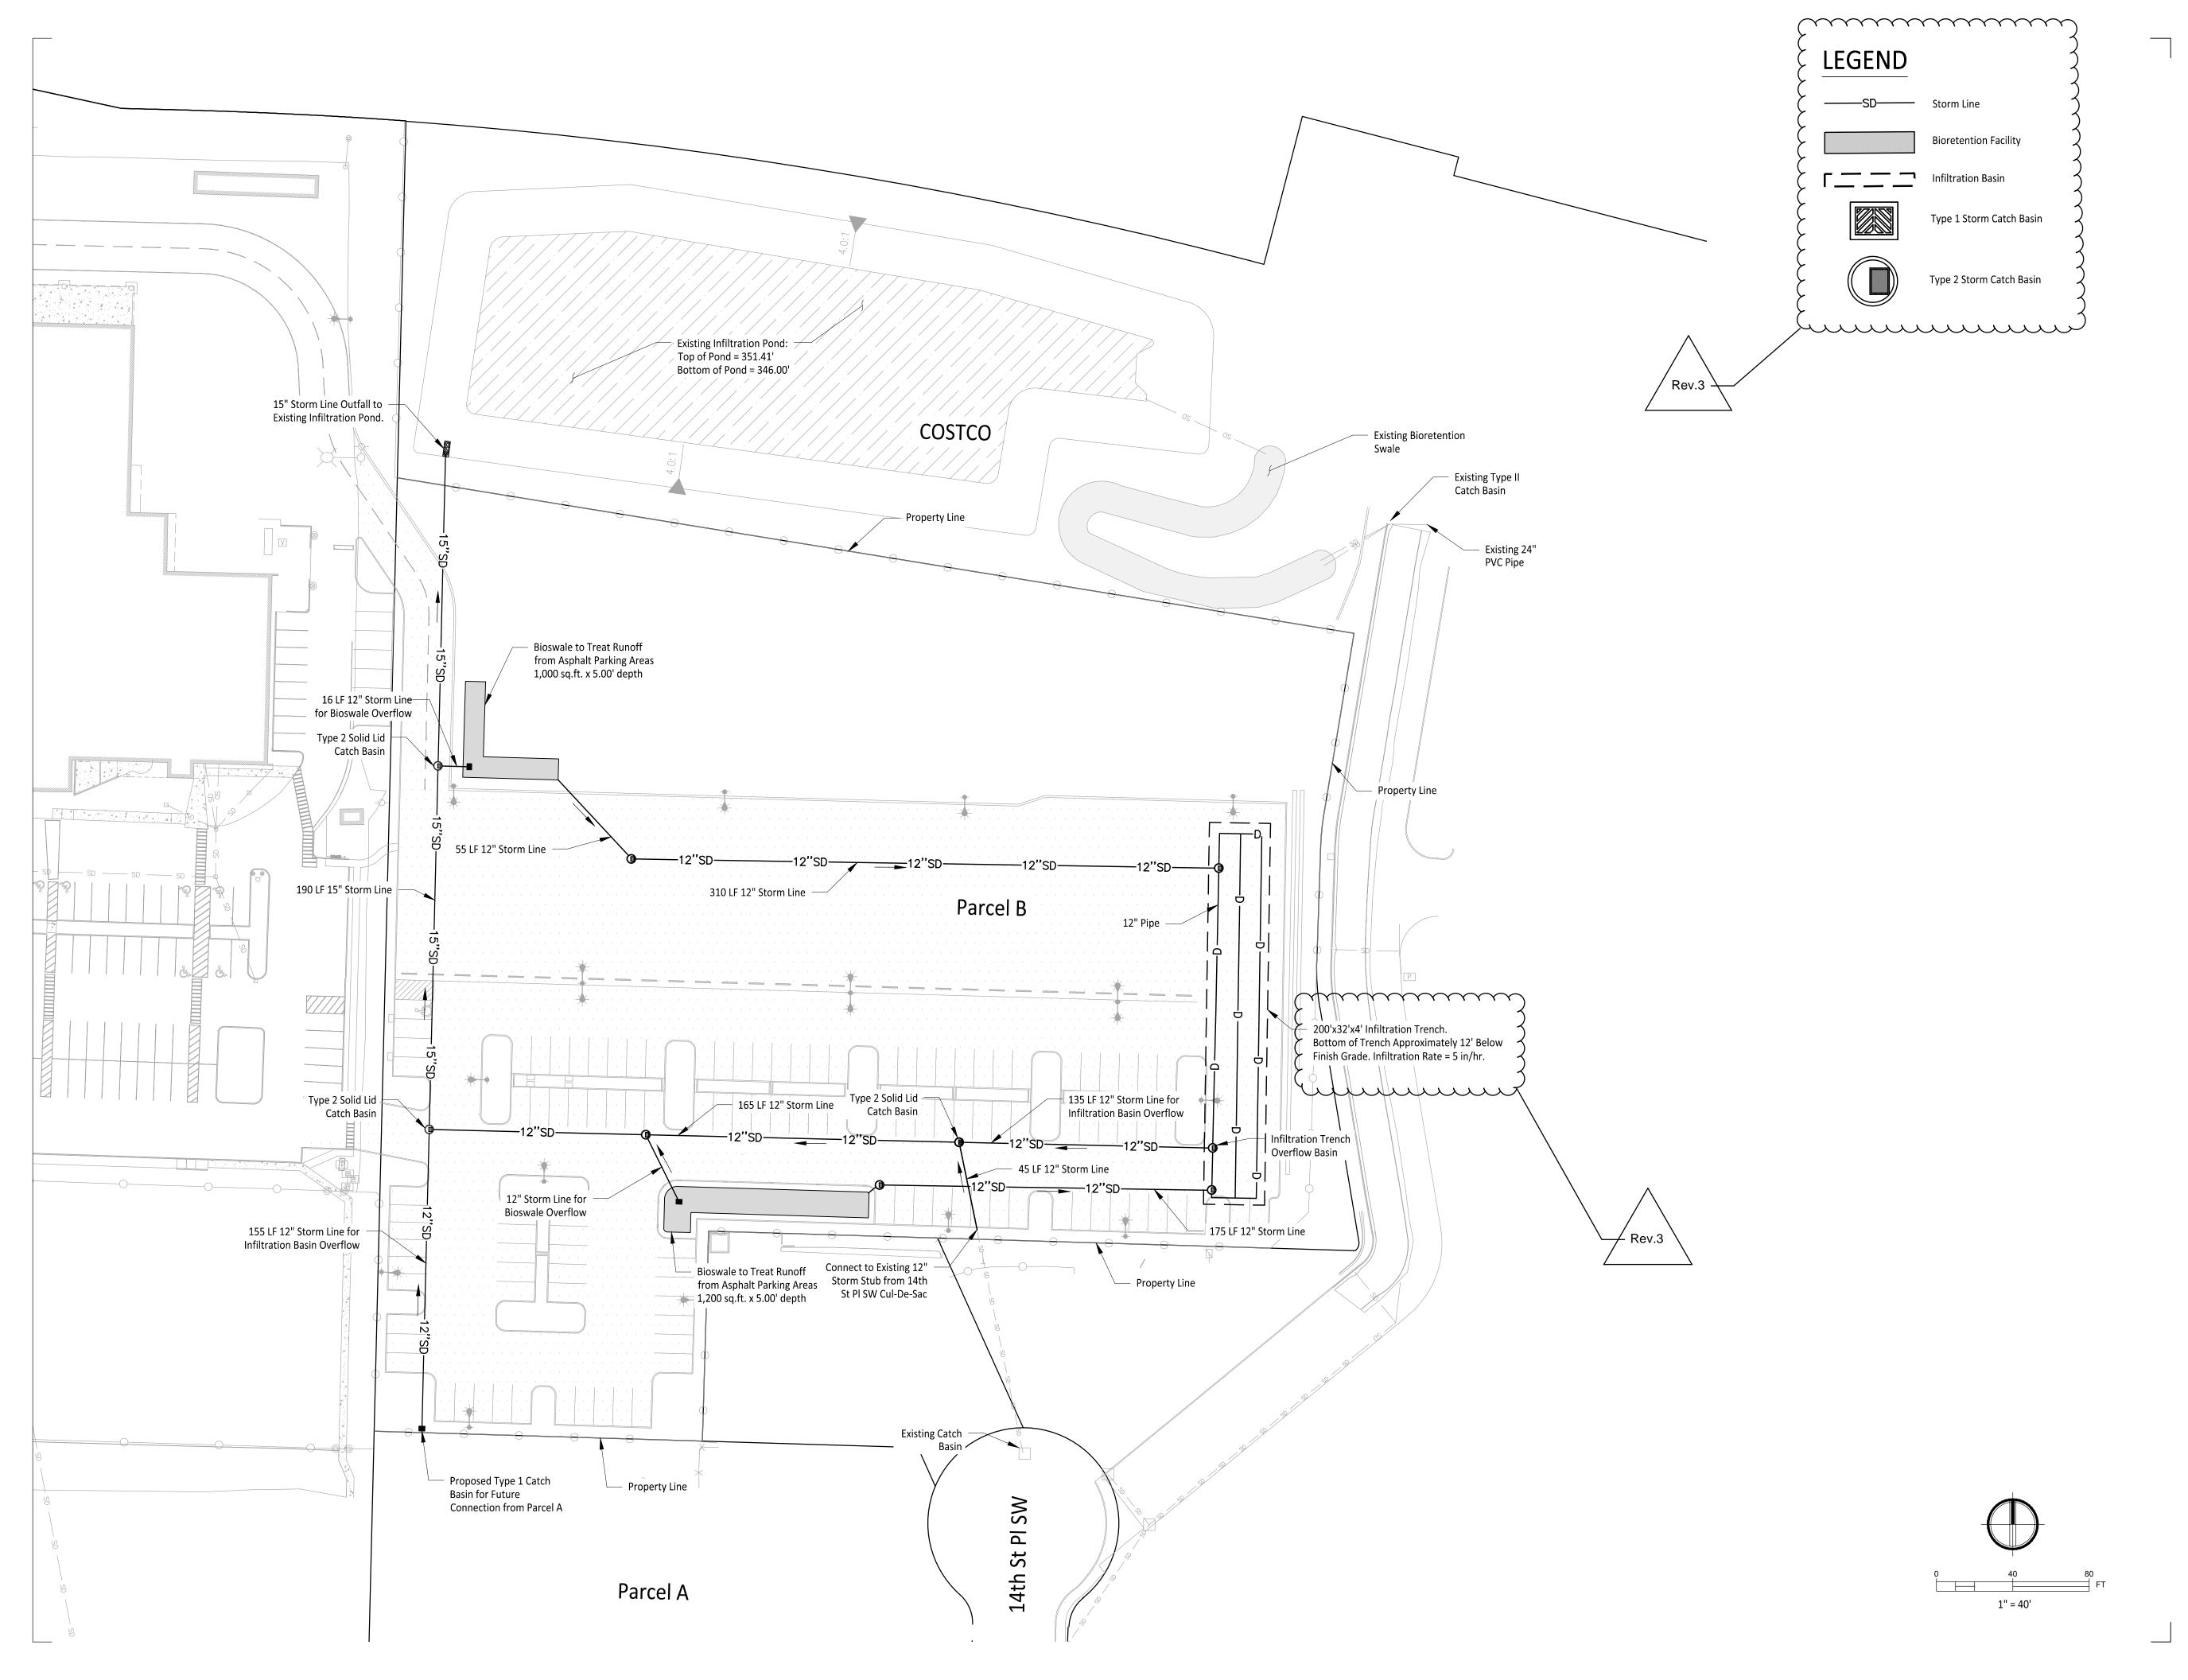

### Stormwater Plan

Drawn By Checked By

Sheet Number

C3-101

TCF Architecture , PLLC

P.206.596.2020 905 Main St. Suite 200 Sumner, Washington 98390 www.jmjteam.com

Project Title

# Composite Site

Drawn By Checked By

Sheet Number

C3-301

TCF Architecture , PLLC

P.206.596.2020 905 Main St. Suite 200 Sumner, Washington 98390 www.jmjteam.com

Project Title