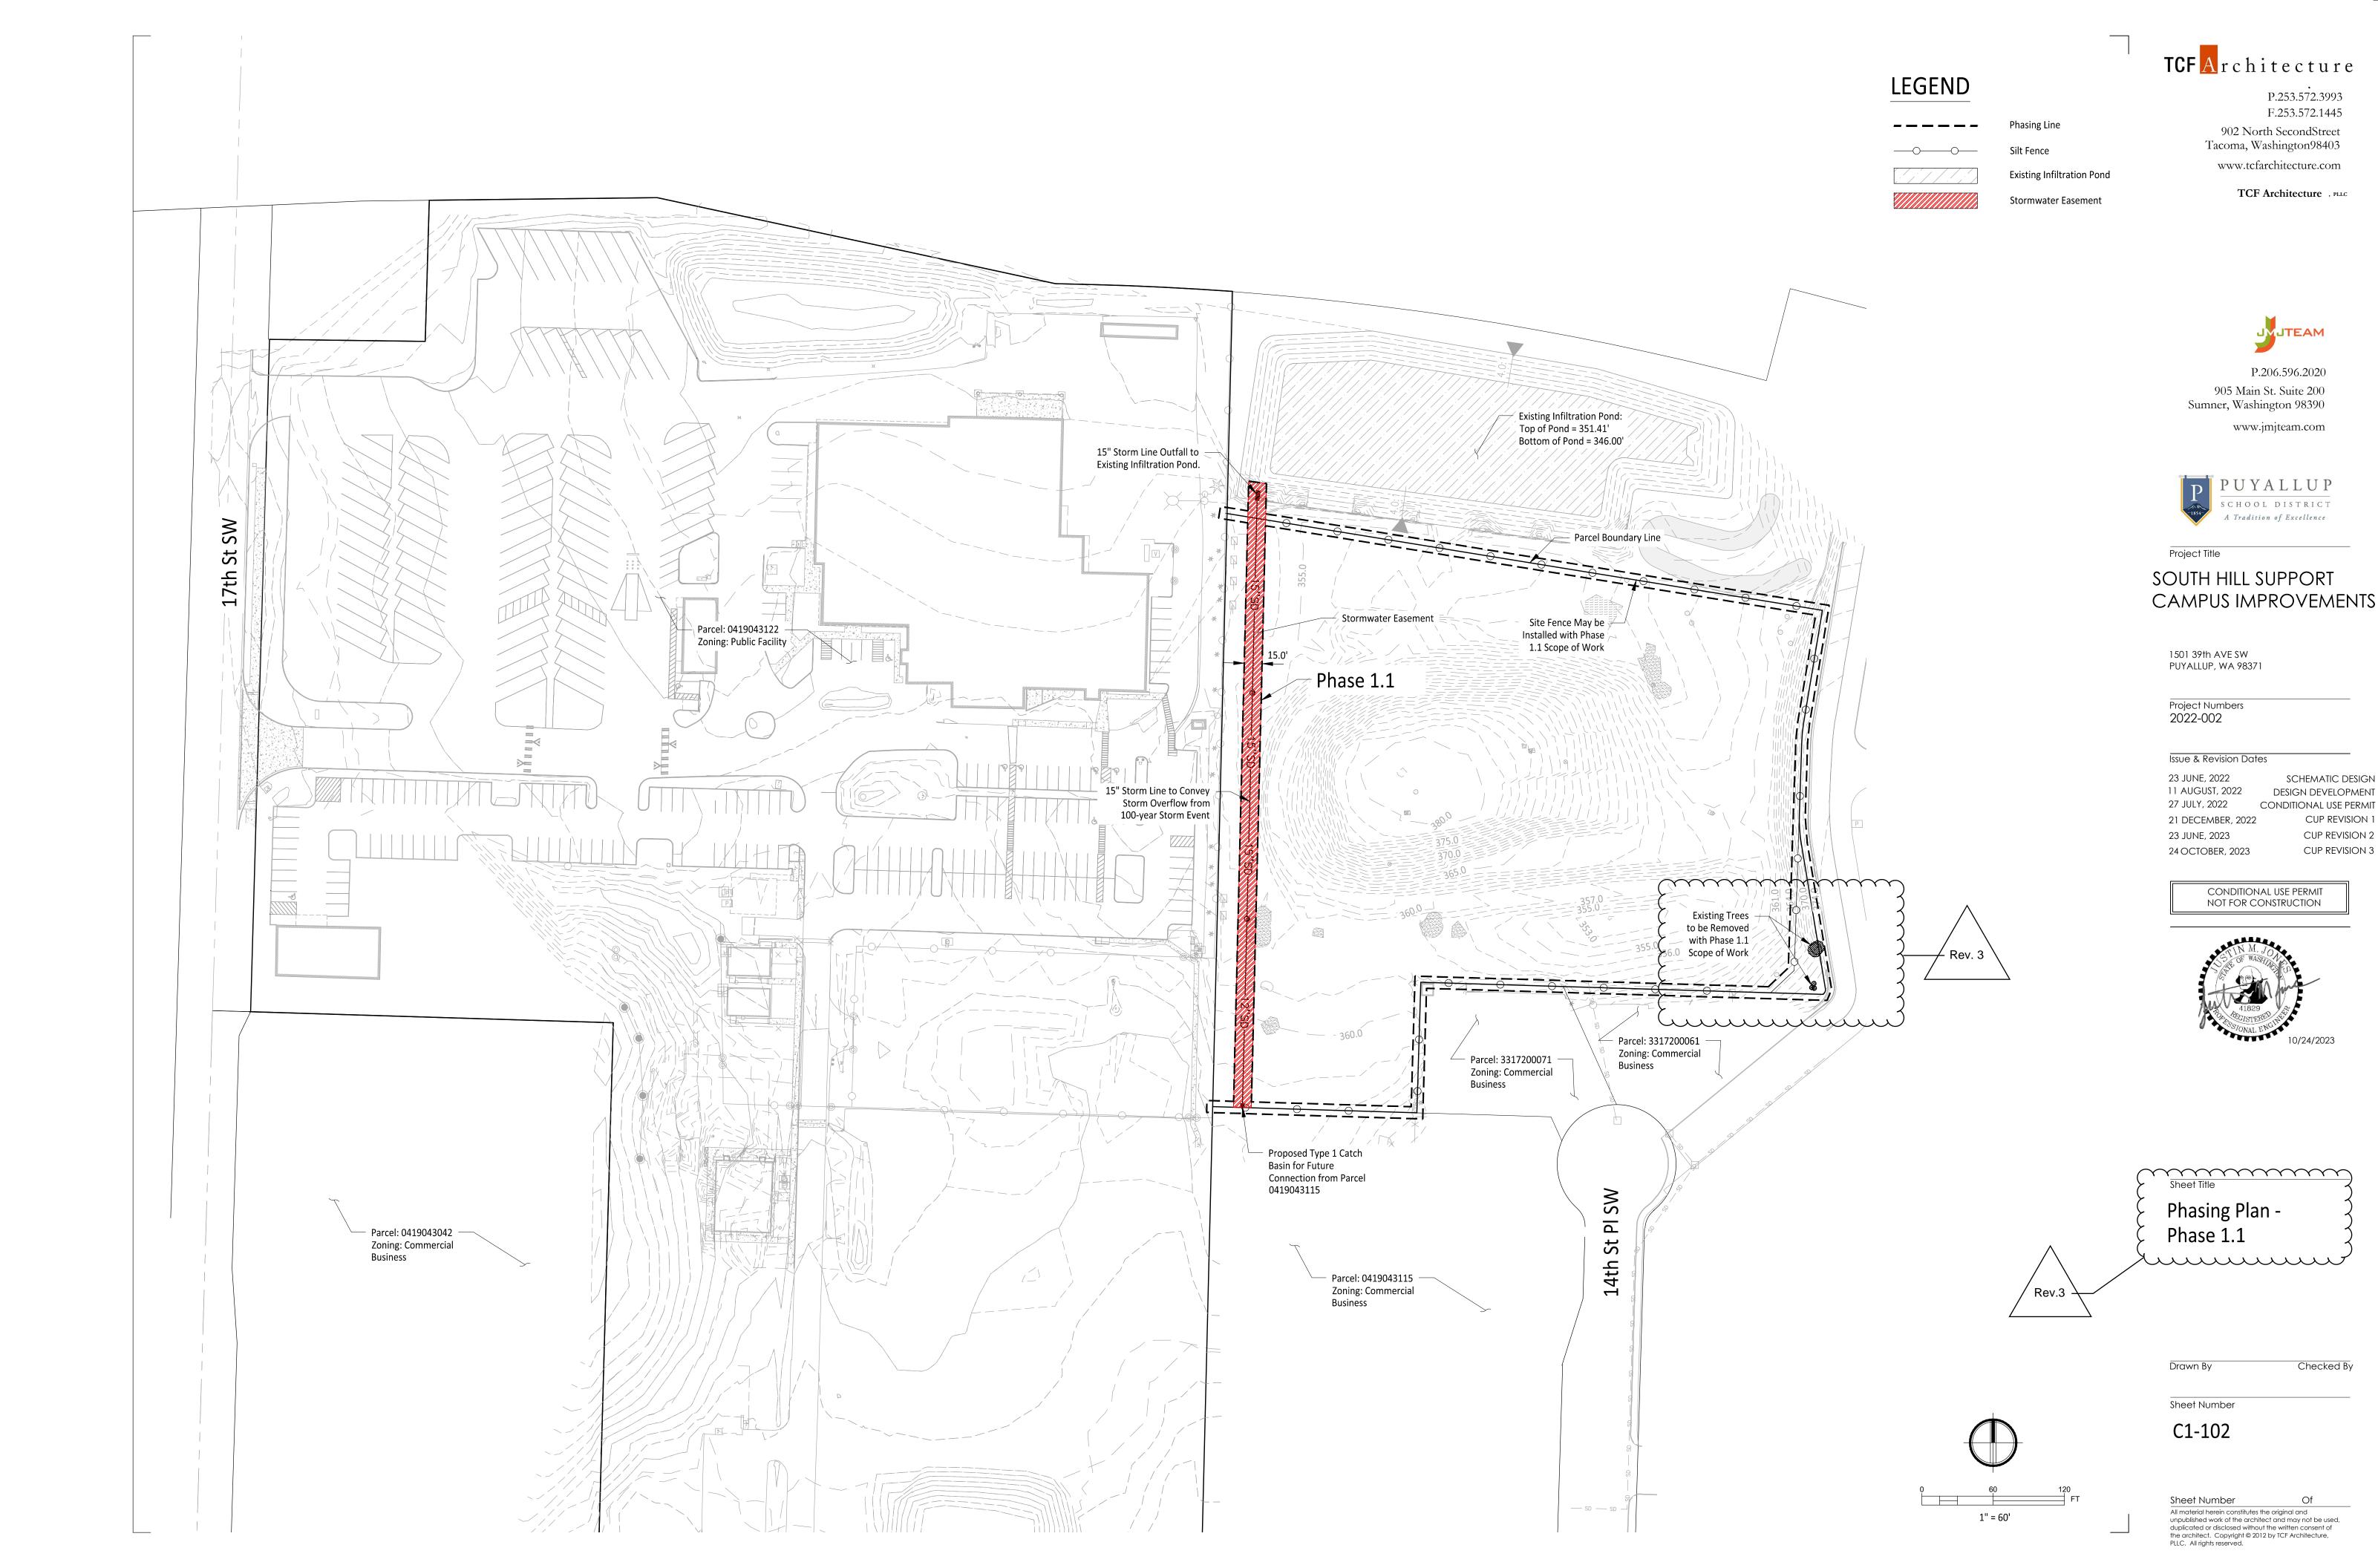

### **INDEX TO DRAWINGS**

| Page # | Sheet # | Sheet Name                    |
|--------|---------|-------------------------------|
| 1      | C1-001  | Cover Sheet                   |
| 2      | C1-101  | Vicinity Map                  |
| 3      | C1-102  | Phasing Plan - Phase 1        |
| 4      | C1-103  | Phasing Plan - Phase 2        |
| 5      | C1-201  | Composite Existing Site Plan  |
| 6      | C1-202  | Existing Site Plan - South    |
| 7      | C1-203  | Existing Site Plan - North    |
| 8      | C1-301  | TESC Plan                     |
| 9      | C1-501  | Turning Movements             |
| 10     |         | Turning Movements             |
| 11     |         | Turning Movements             |
| 12     |         | Turning Movements             |
| 13     | C2-101  | Easement Plan                 |
| 14     | C3-101  | Composite Storm Plan          |
| 15     | C3-301  | Composite Site Plan           |
| 16     |         | Site Plan - South             |
| 17     | C3-303  | Site Plan - North             |
| 18     | C3-501  | Grading Plan                  |
| 19     |         | Channelization & Signage Plan |

### Issue & Revision Dates

23 JUNE, 2022 SCHEMATIC DESIGN 11 AUGUST, 2022 DESIGN DEVELOPMENT

21 DECEMBER, 2022 23 JUNE, 2023 **CUP REVISION 2** 

24 OCTOBER, 2023

CONDITIONAL USE PERMIT NOT FOR CONSTRUCTION

**CUP REVISION 3** 

Sheet Title