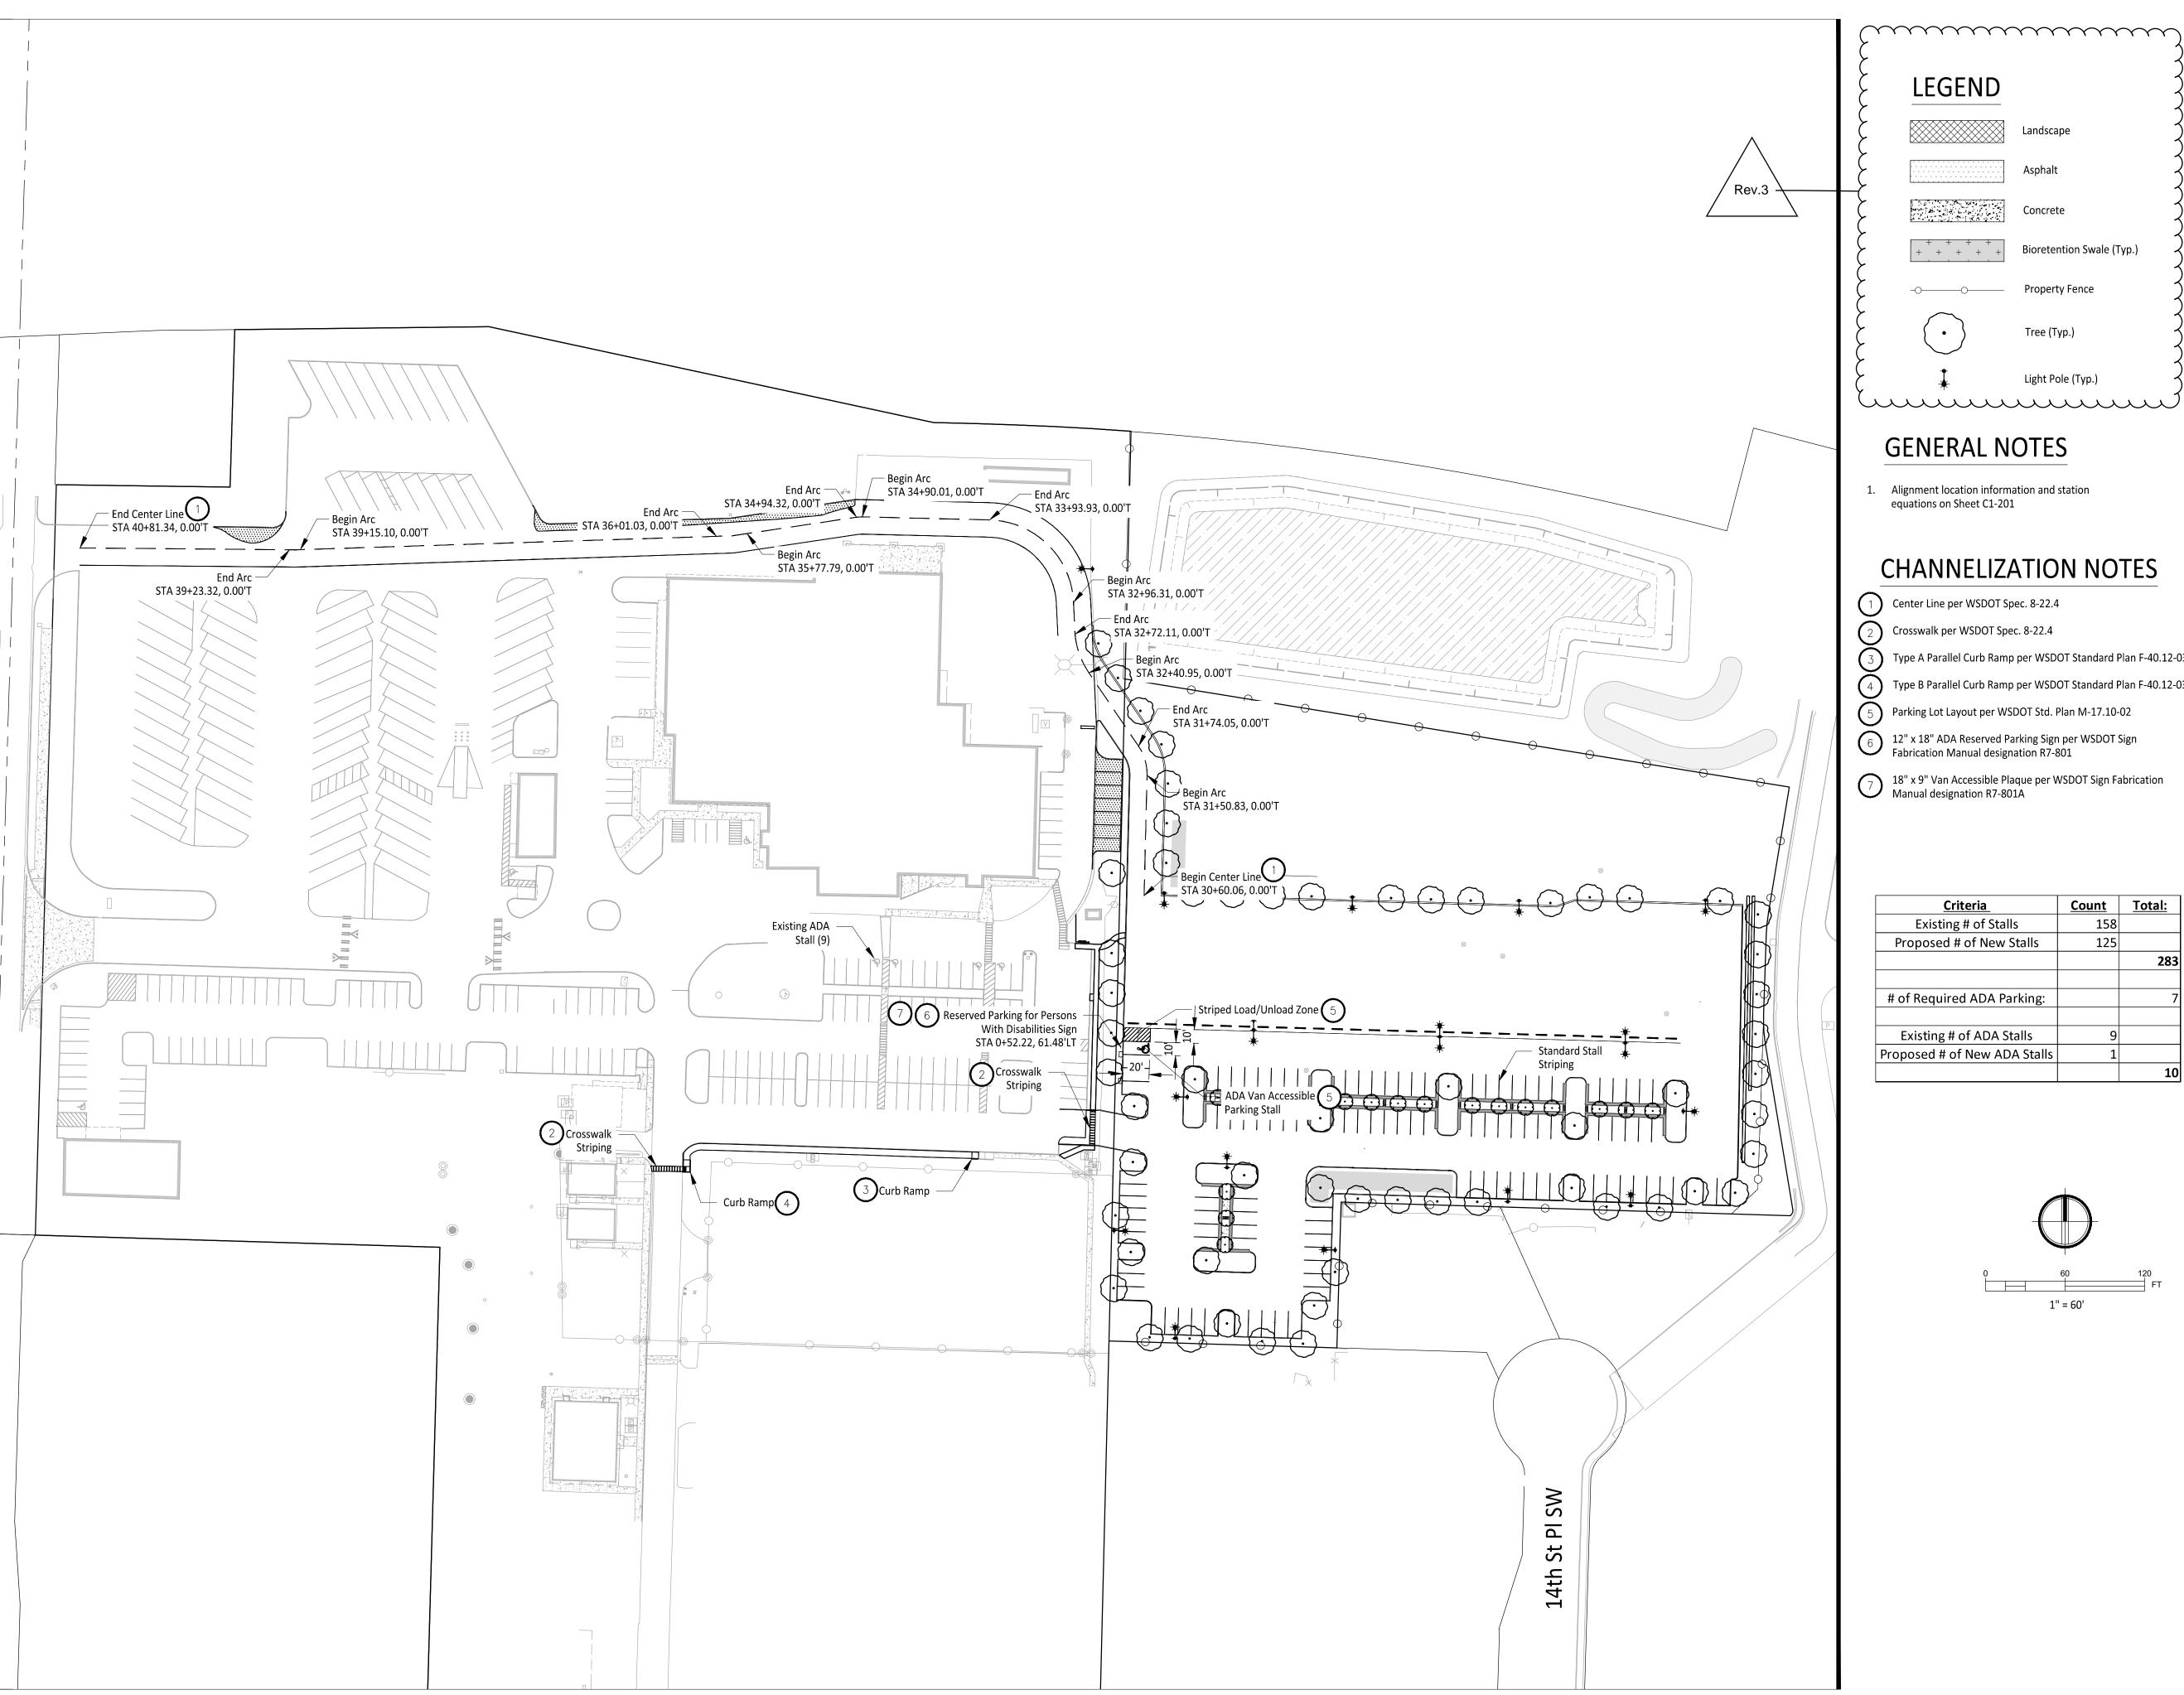

### **GENERAL NOTES**

1. Alignment location information and station equations on Sheet C1-201

### **CHANNELIZATION NOTES**

1 Center Line per WSDOT Spec. 8-22.4

2 Crosswalk per WSDOT Spec. 8-22.4

Type A Parallel Curb Ramp per WSDOT Standard Plan F-40.12-03

Type B Parallel Curb Ramp per WSDOT Standard Plan F-40.12-03

Parking Lot Layout per WSDOT Std. Plan M-17.10-02

6 12" x 18" ADA Reserved Parking Sign per WSDOT Sign Fabrication Manual designation R7-801

7 18" x 9" Van Accessible Plaque per WSDOT Sign Fabrication Manual designation R7-801A

| <u>Criteria</u>              | <u>Count</u> | <u>Total:</u> |
|------------------------------|--------------|---------------|
| Existing # of Stalls         | 158          |               |
| Proposed # of New Stalls     | 125          |               |
|                              |              | 283           |
|                              |              |               |
| # of Required ADA Parking:   |              | 7             |
|                              |              |               |
| Existing # of ADA Stalls     | 9            |               |
| Proposed # of New ADA Stalls | 1            |               |
|                              |              | 10            |

### Channelization & Signage Plan

Checked By

Sheet Number

C5-101

PLLC. All rights reserved.