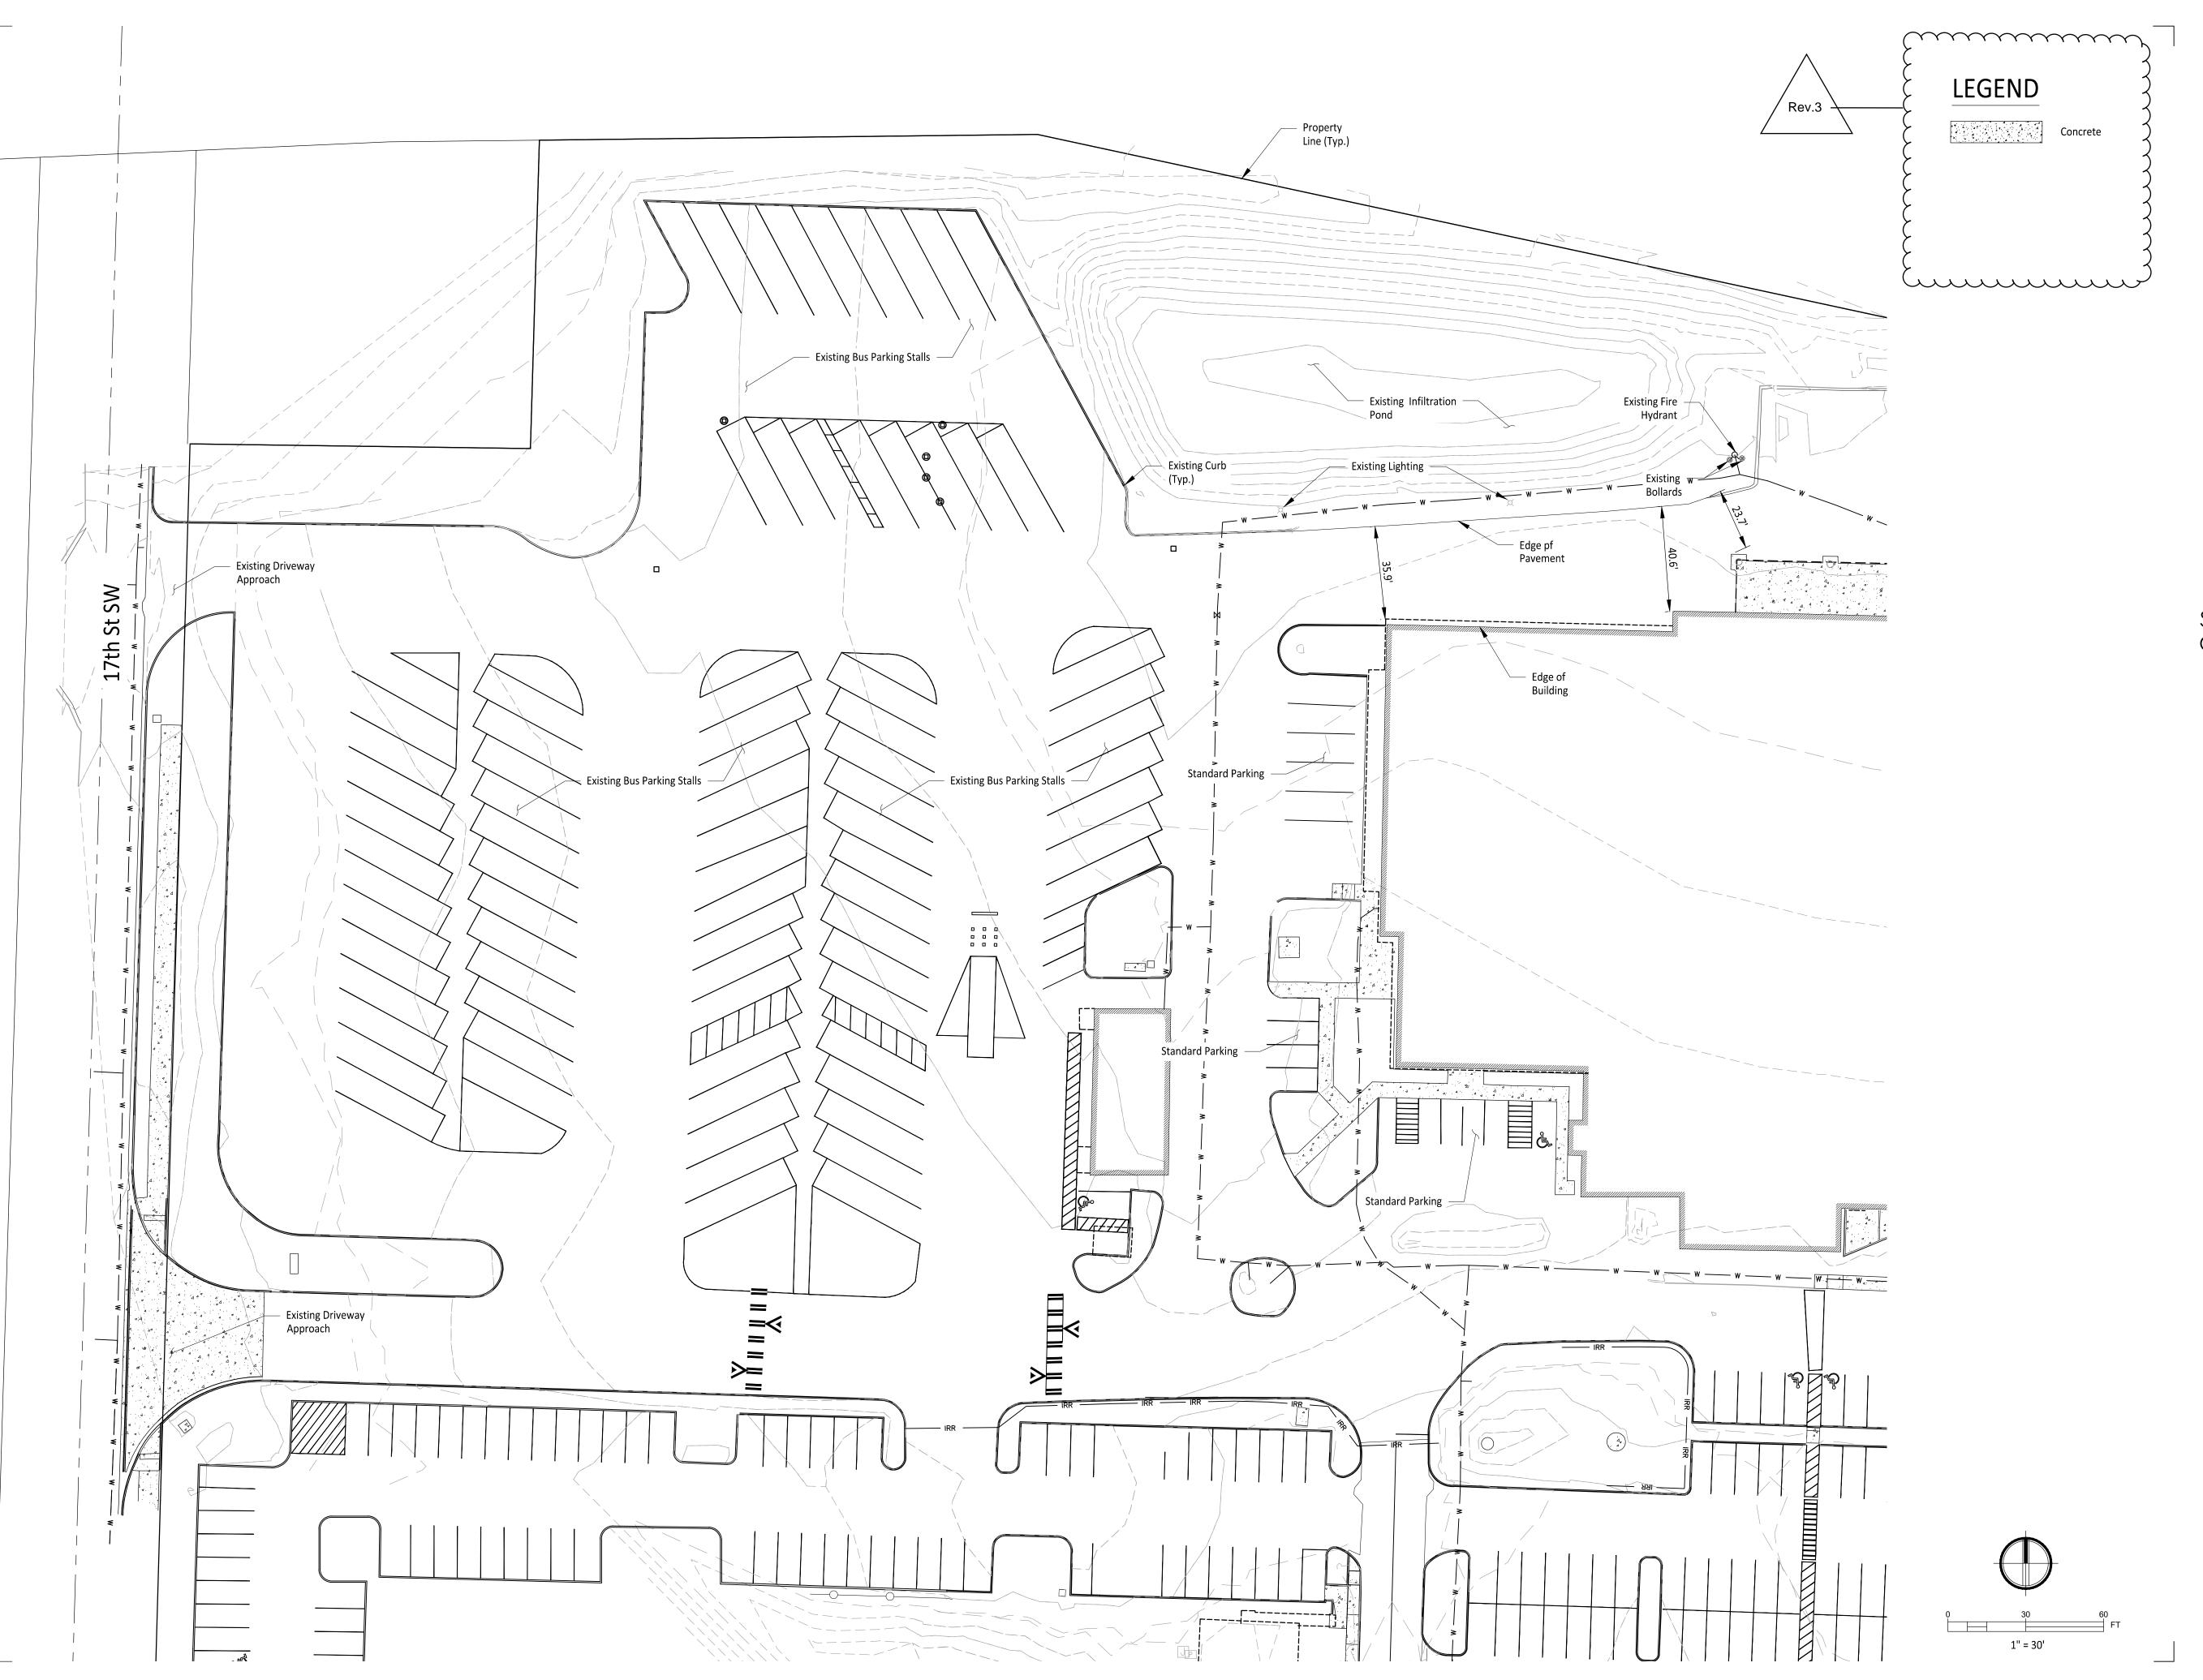

# Existing Site Plan

Checked By

TCF Architecture , PLLC

P.206.596.2020 905 Main St. Suite 200 Sumner, Washington 98390 www.jmjteam.com

Project Title

### Existing Site Plan

Drawn By Checked By

Sheet Number

C1-202

P.253.572.3993 F.253.572.1445 902 North SecondStreet Tacoma, Washington98403

www.tcfarchitecture.com

TCF Architecture , PLLC

P.206.596.2020 905 Main St. Suite 200 Sumner, Washington 98390 www.jmjteam.com

### **GENERAL NOTES**

1. SPED Busses to Enter/Exit via NW Driveway on 17th St Sw

P.253.572.3993 F.253.572.1445 902 North SecondStreet Tacoma, Washington98403 www.tcfarchitecture.com

TCF Architecture , PLLC