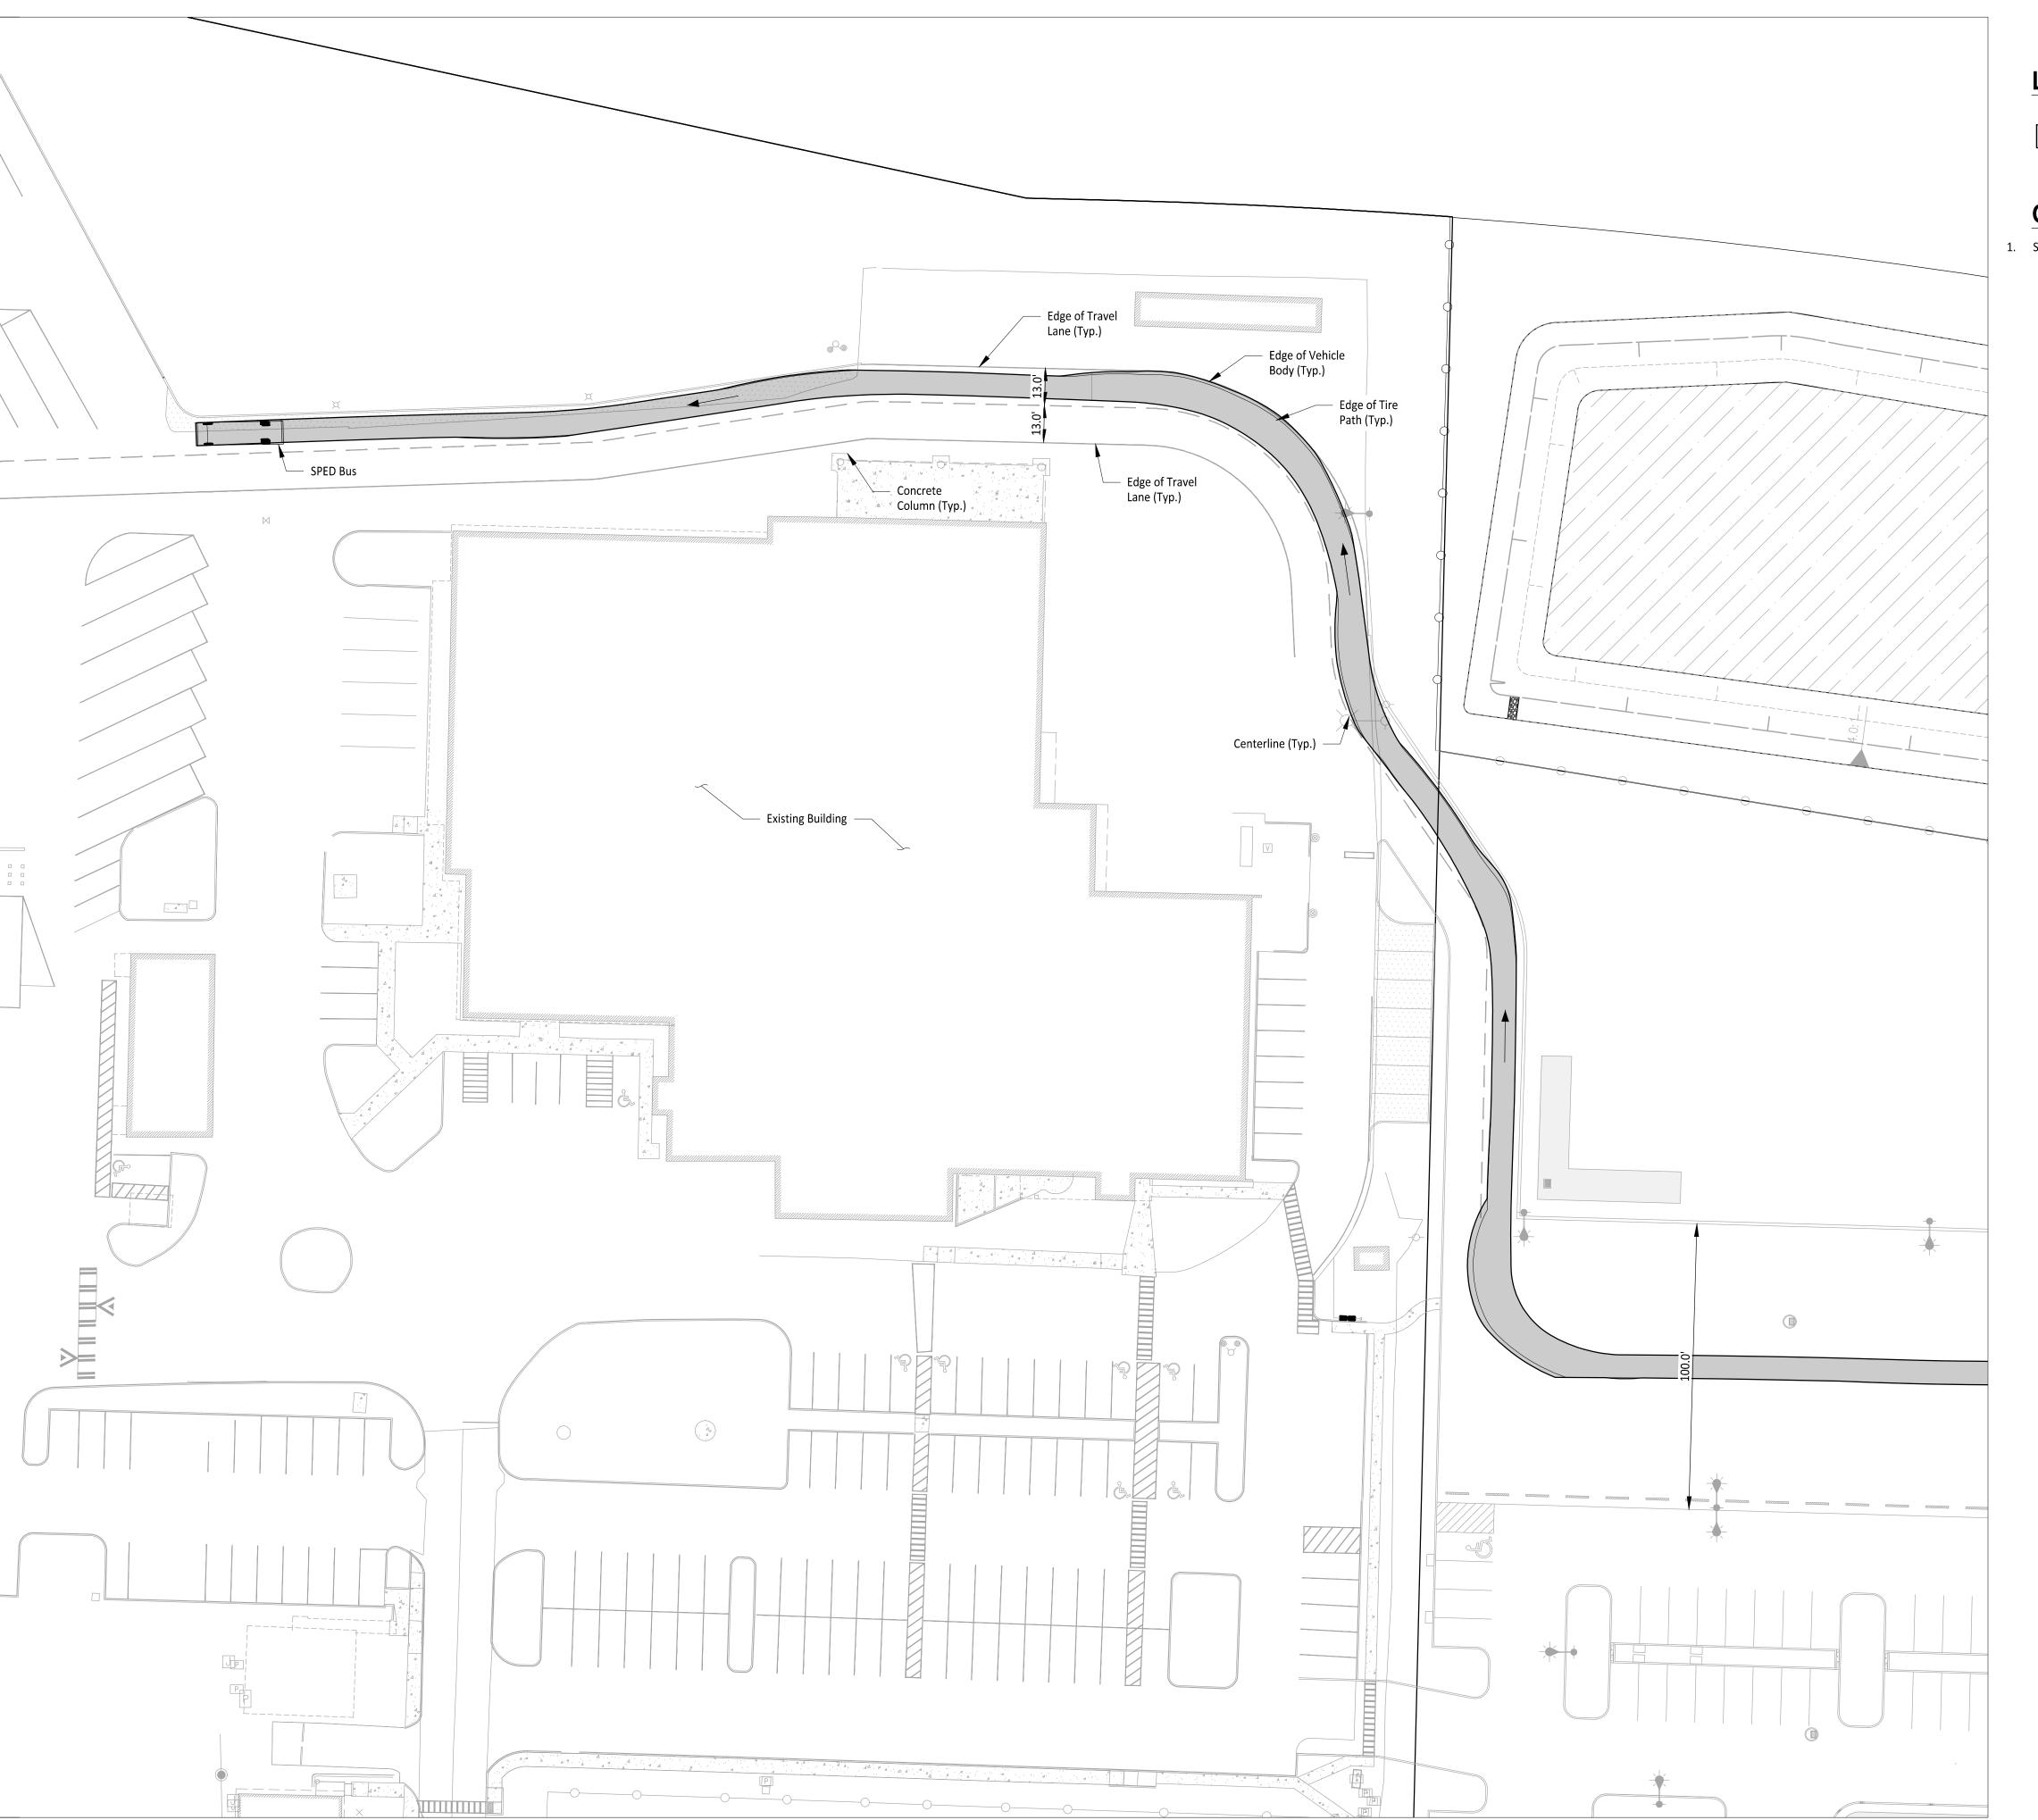

### **GENERAL NOTES**

1. SPED Busses to Enter/Exit via NW Driveway on 17th St Sw

P.253.572.3993 F.253.572.1445 902 North SecondStreet Tacoma, Washington98403 www.tcfarchitecture.com

TCF Architecture , PLLC

SCHEMATIC DESIGN

CONDITIONAL USE PERMIT NOT FOR CONSTRUCTION

Sheet Title

Turning Movement -SU-30

Drawn By Checked By

Sheet Number

1" = 30'

C1-501