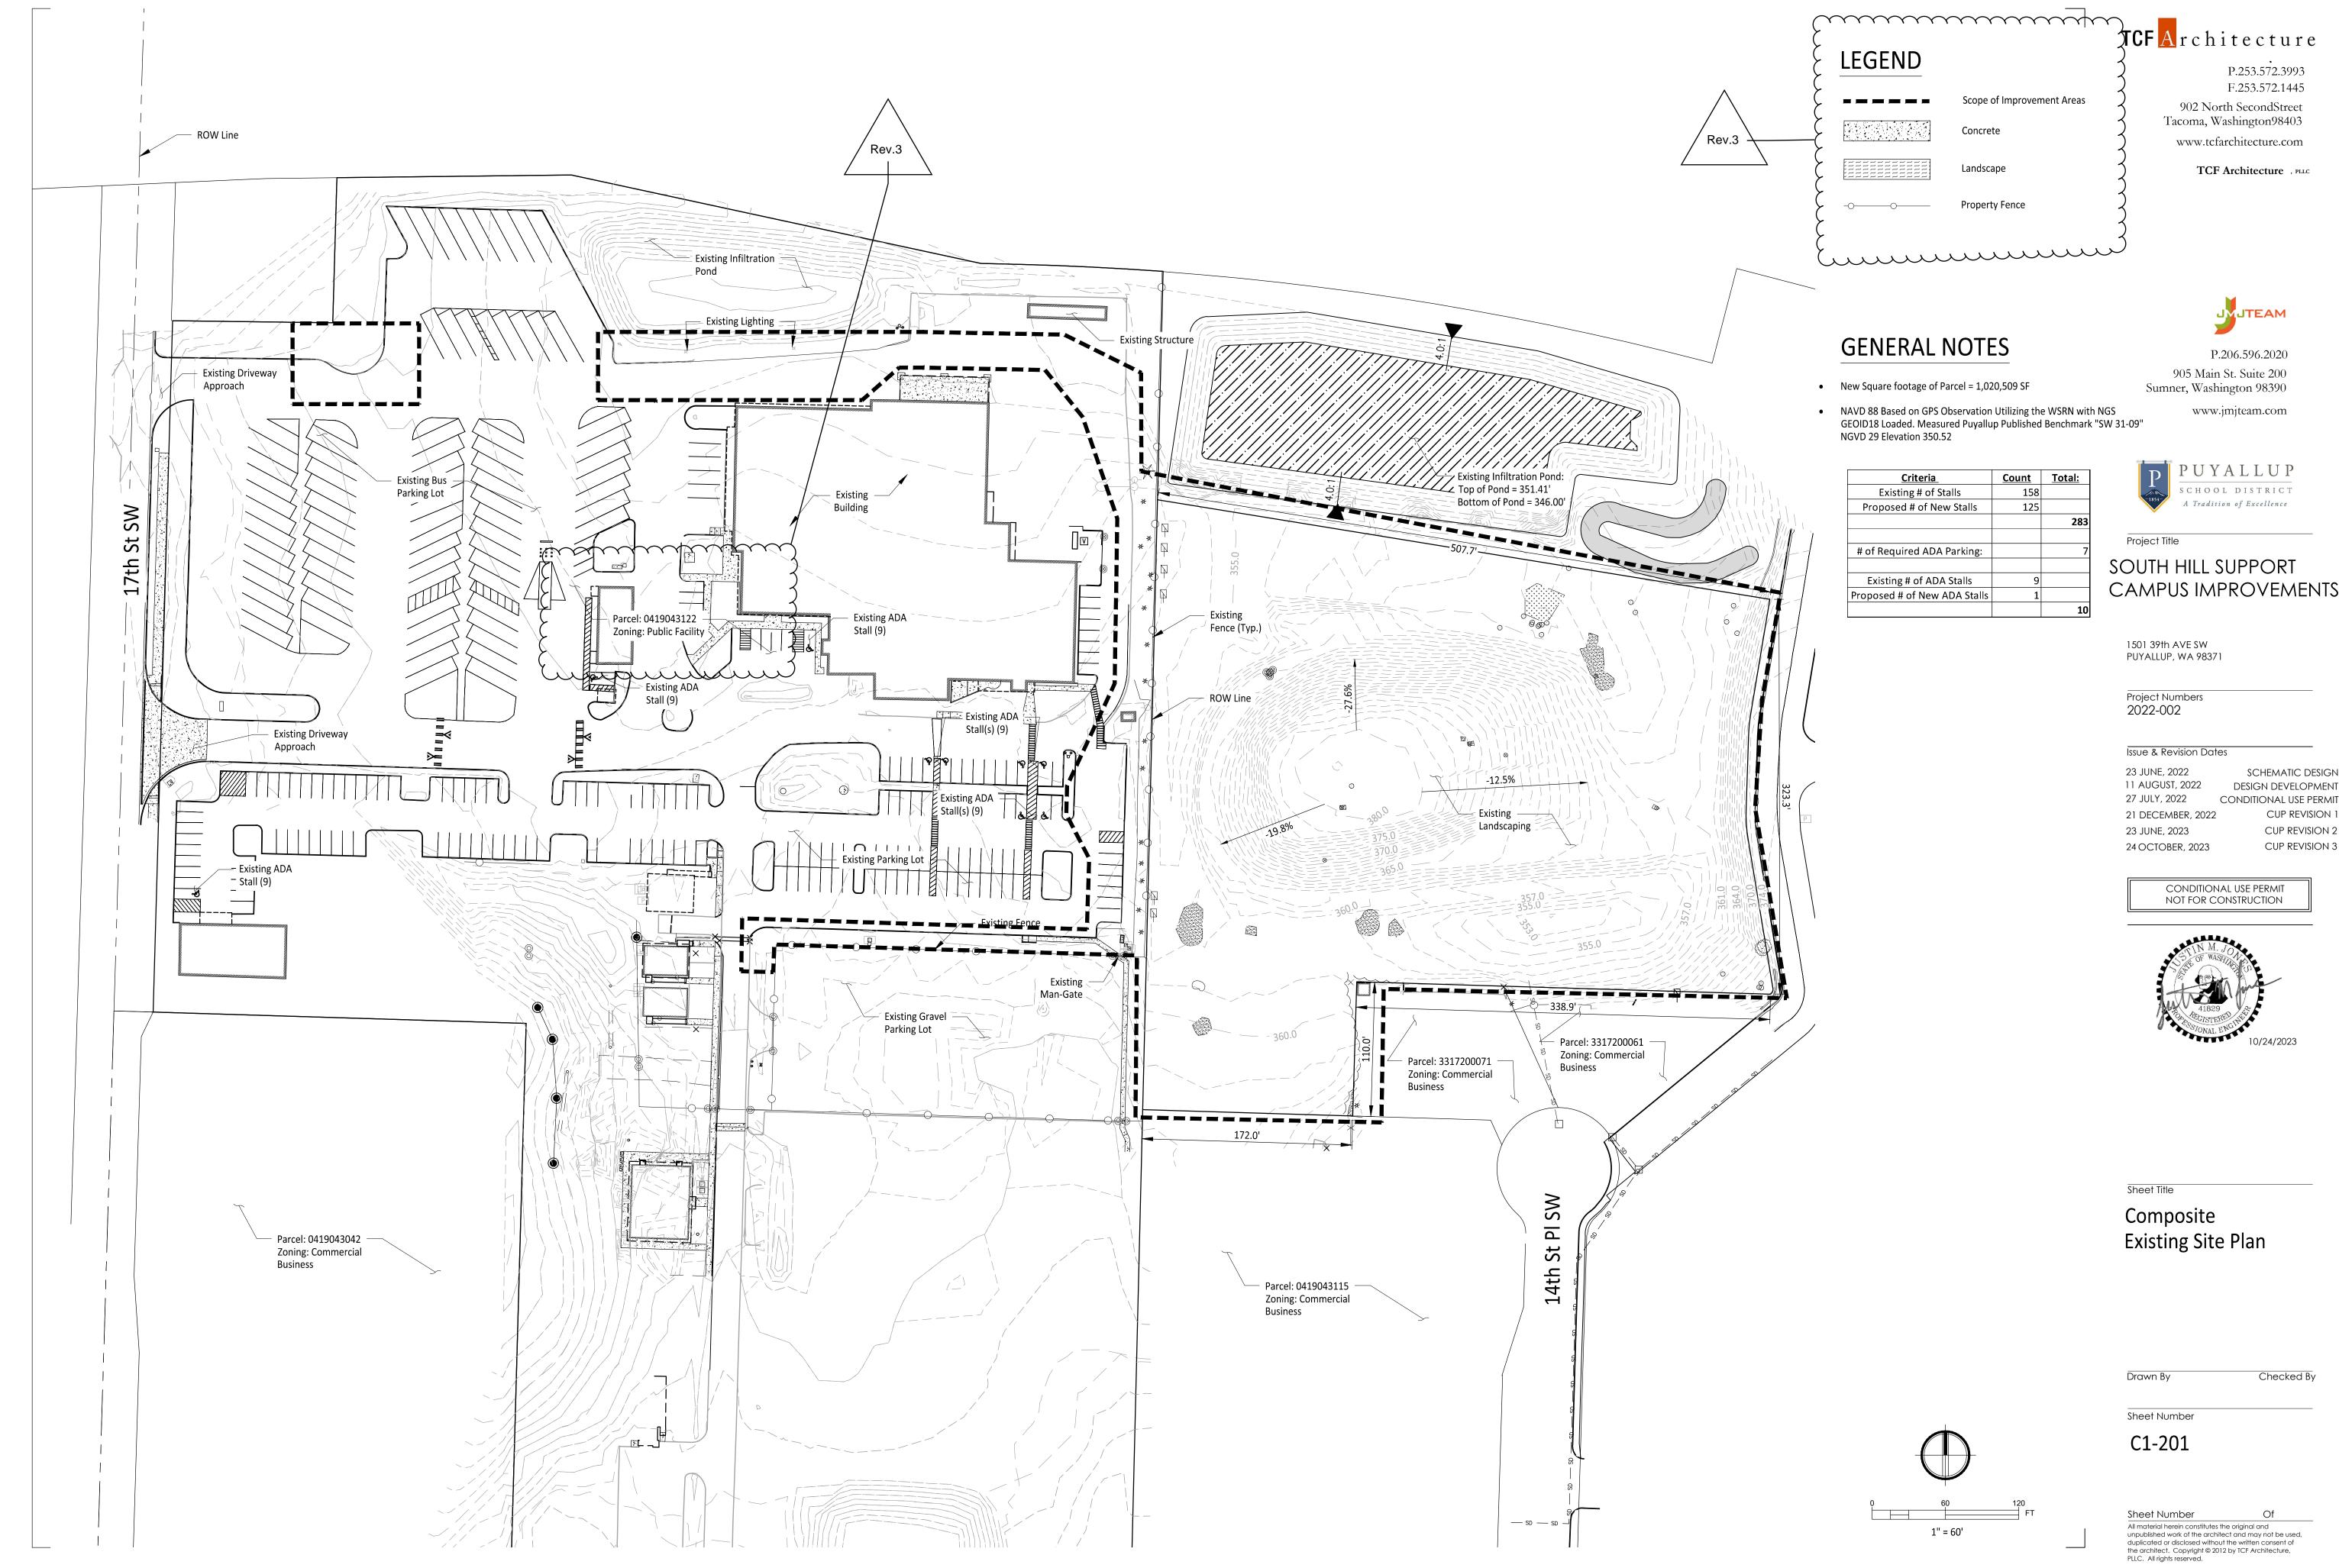

# Existing Site Plan

Checked By

TCF Architecture , PLLC

P.206.596.2020 905 Main St. Suite 200 Sumner, Washington 98390 www.jmjteam.com

Project Title

### SOUTH HILL SUPPORT CAMPUS IMPROVEMENTS

1501 39th AVE SW PUYALLUP, WA 98371

Project Numbers 2022-002

#### Issue & Revision Dates

23 JUNE, 2022 11 AUGUST, 2022 SCHEMATIC DESIGN DESIGN DEVELOPMENT CONDITIONAL USE PERMIT 27 JULY, 2022

CUP REVISION 1 21 DECEMBER, 2022

CUP REVISION 2 23 JUNE, 2023 CUP REVISION 3 24 OCTOBER, 2023

CONDITIONAL USE PERMIT NOT FOR CONSTRUCTION

Sheet Title

### Existing Site Plan

Drawn By Checked By

Sheet Number

C1-202

P.253.572.3993 F.253.572.1445 902 North SecondStreet Tacoma, Washington98403

www.tcfarchitecture.com

TCF Architecture , PLLC

P.206.596.2020 905 Main St. Suite 200 Sumner, Washington 98390 www.jmjteam.com

| <u>Criteria</u>              | <u>Count</u> | <u>Total:</u> |
|------------------------------|--------------|---------------|
| Existing # of Stalls         | 158          |               |
| Proposed # of New Stalls     | 125          |               |
|                              |              | 283           |
|                              |              |               |
| # of Required ADA Parking:   |              | 7             |
|                              |              |               |
| Existing # of ADA Stalls     | 9            |               |
| Proposed # of New ADA Stalls | 1            |               |
|                              |              | 10            |