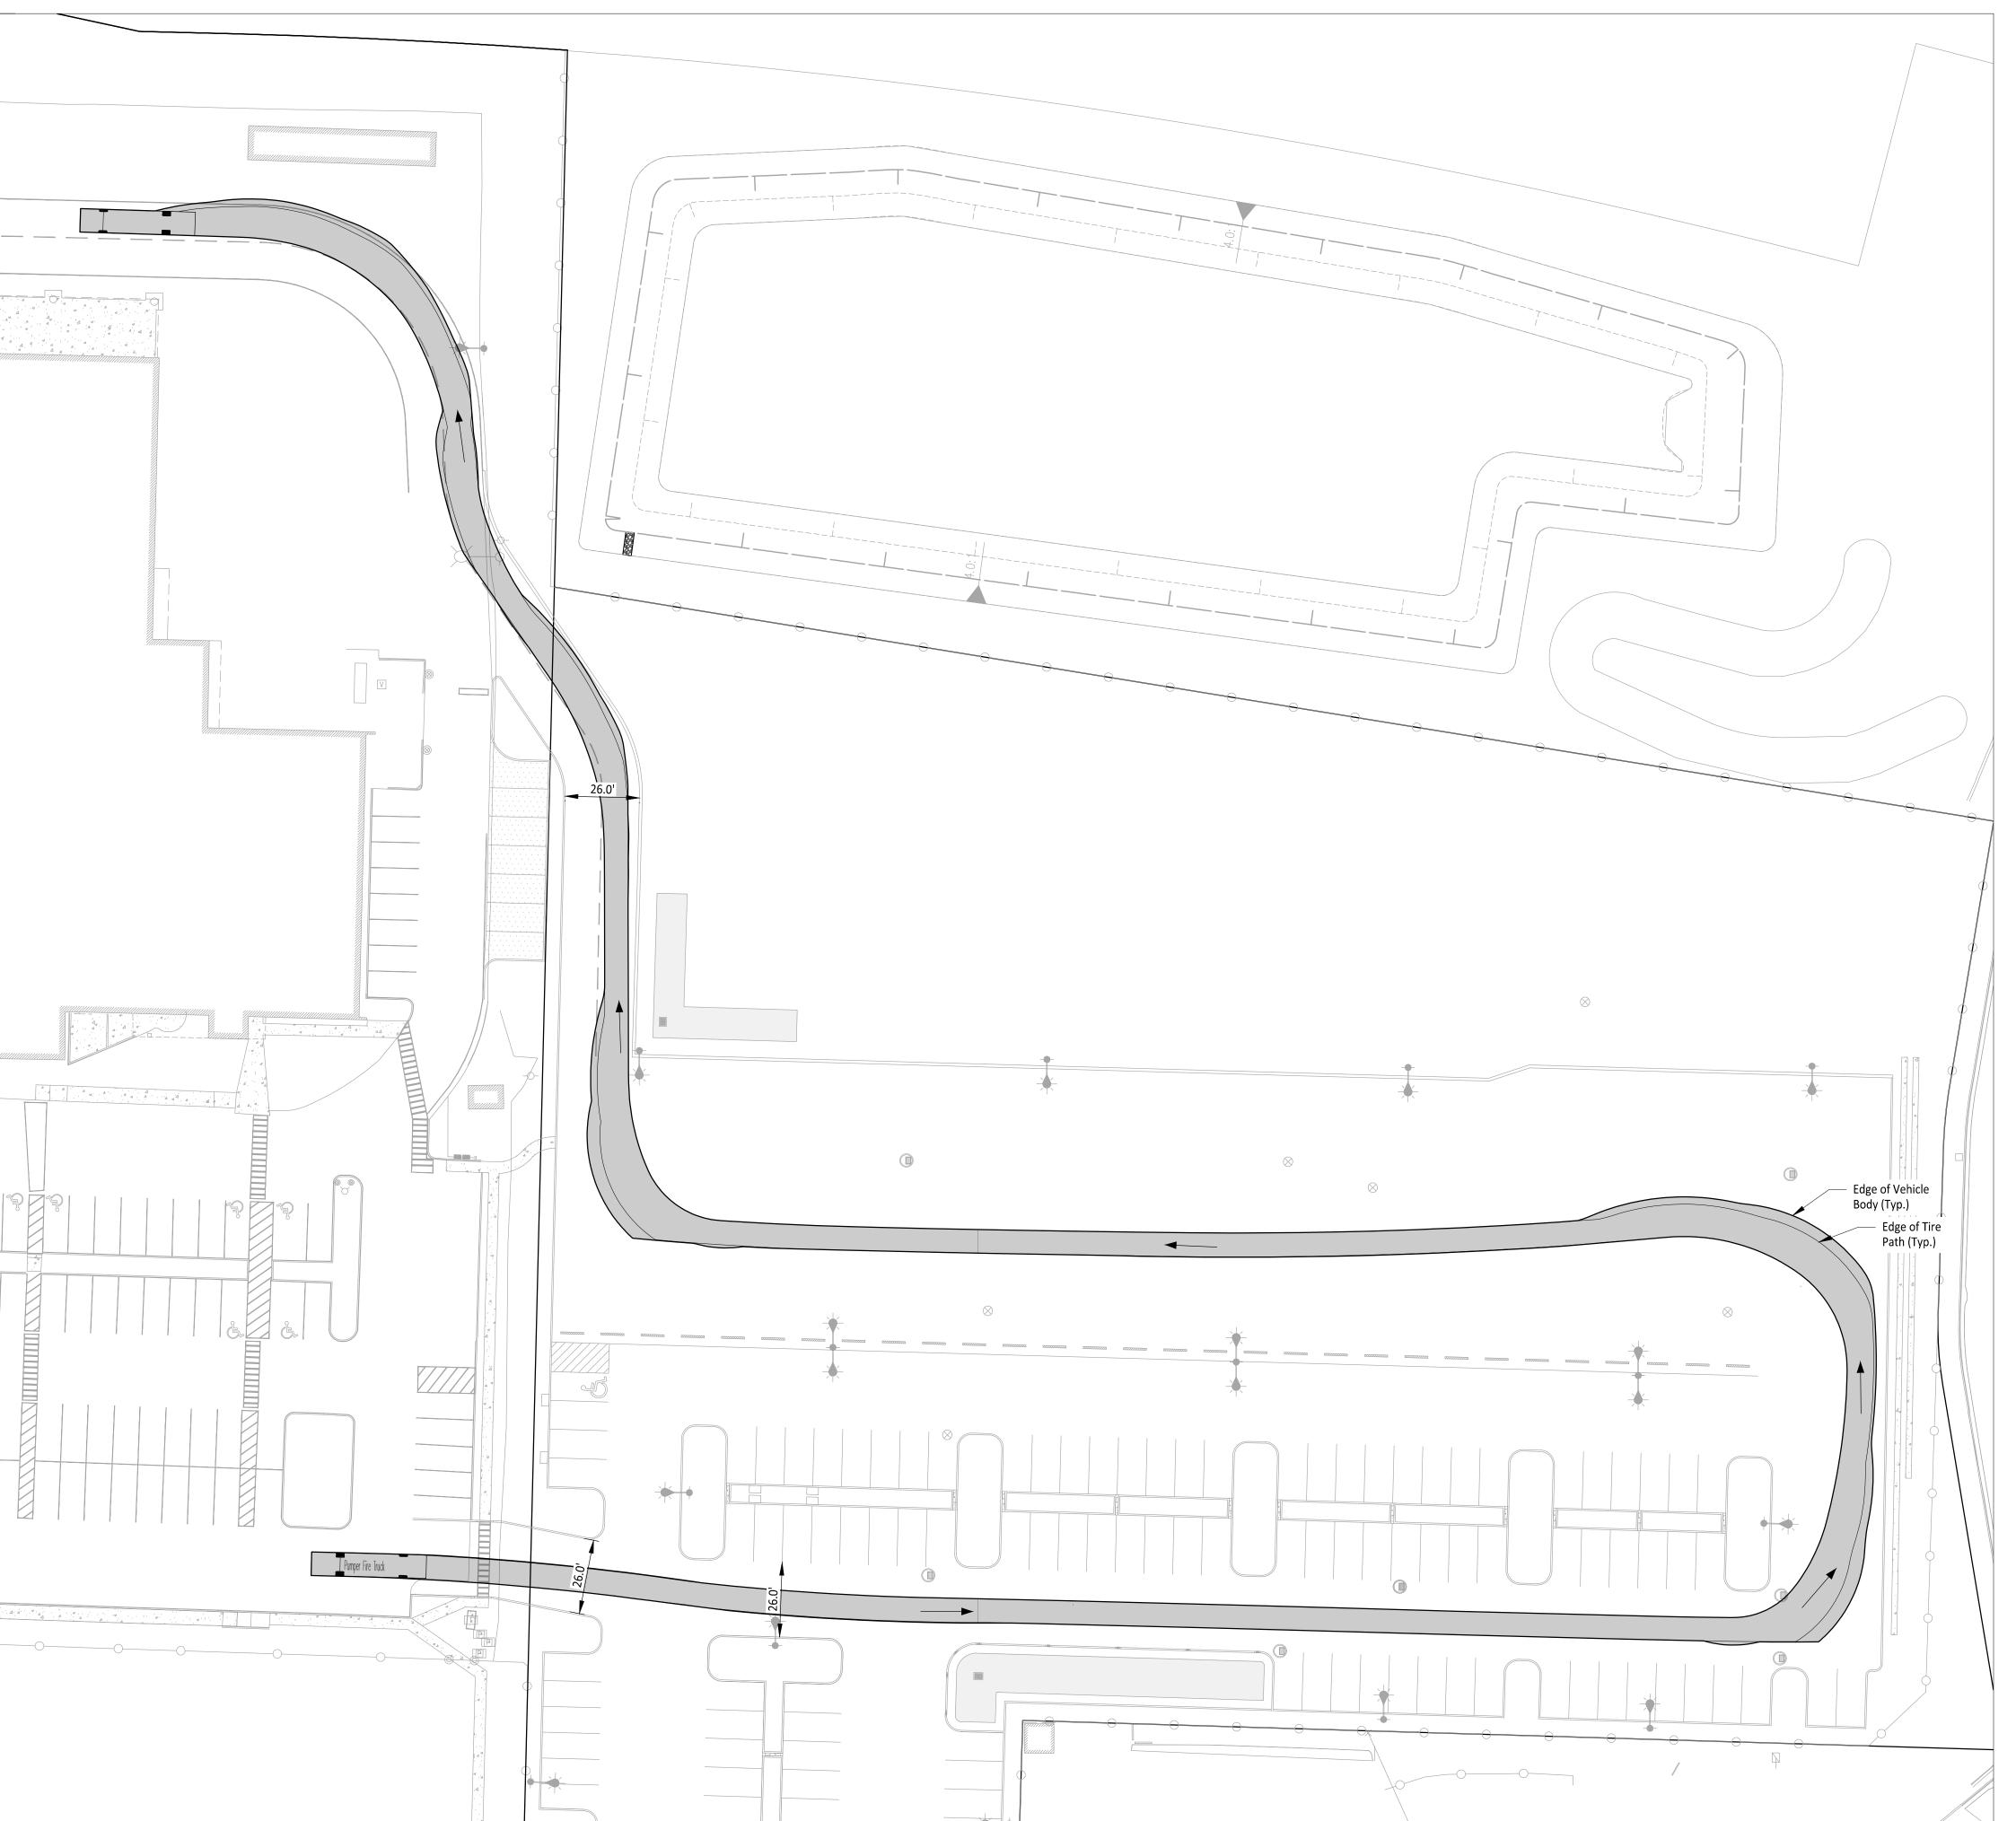

### Issue & Revision Dates

23 JUNE, 2022 SCHEMATIC DESIGN
11 AUGUST, 2022 DESIGN DEVELOPMENT
27 JULY, 2022 CONDITIONAL USE PERMIT
21 DECEMBER 2022 CUP REVISION 1

21 DECEMBER, 2022 CUP REVISION 1
23 JUNE, 2023 CUP REVISION 2
24 OCTOBER, 2023 CUP REVISION 3

CONDITIONAL USE PERMIT NOT FOR CONSTRUCTION

NOT FOR CONSTRUCTION

Sheet Title

Turning Movement -Firetruck

Drawn By

Checked By

Sheet Number

1" = 30'

C1-503

P.253.572.3993 F.253.572.1445 902 North SecondStreet Tacoma, Washington98403 www.tcfarchitecture.com

TCF Architecture , PLLC

P.206.596.2020 905 Main St. Suite 200 Sumner, Washington 98390 www.jmjteam.com