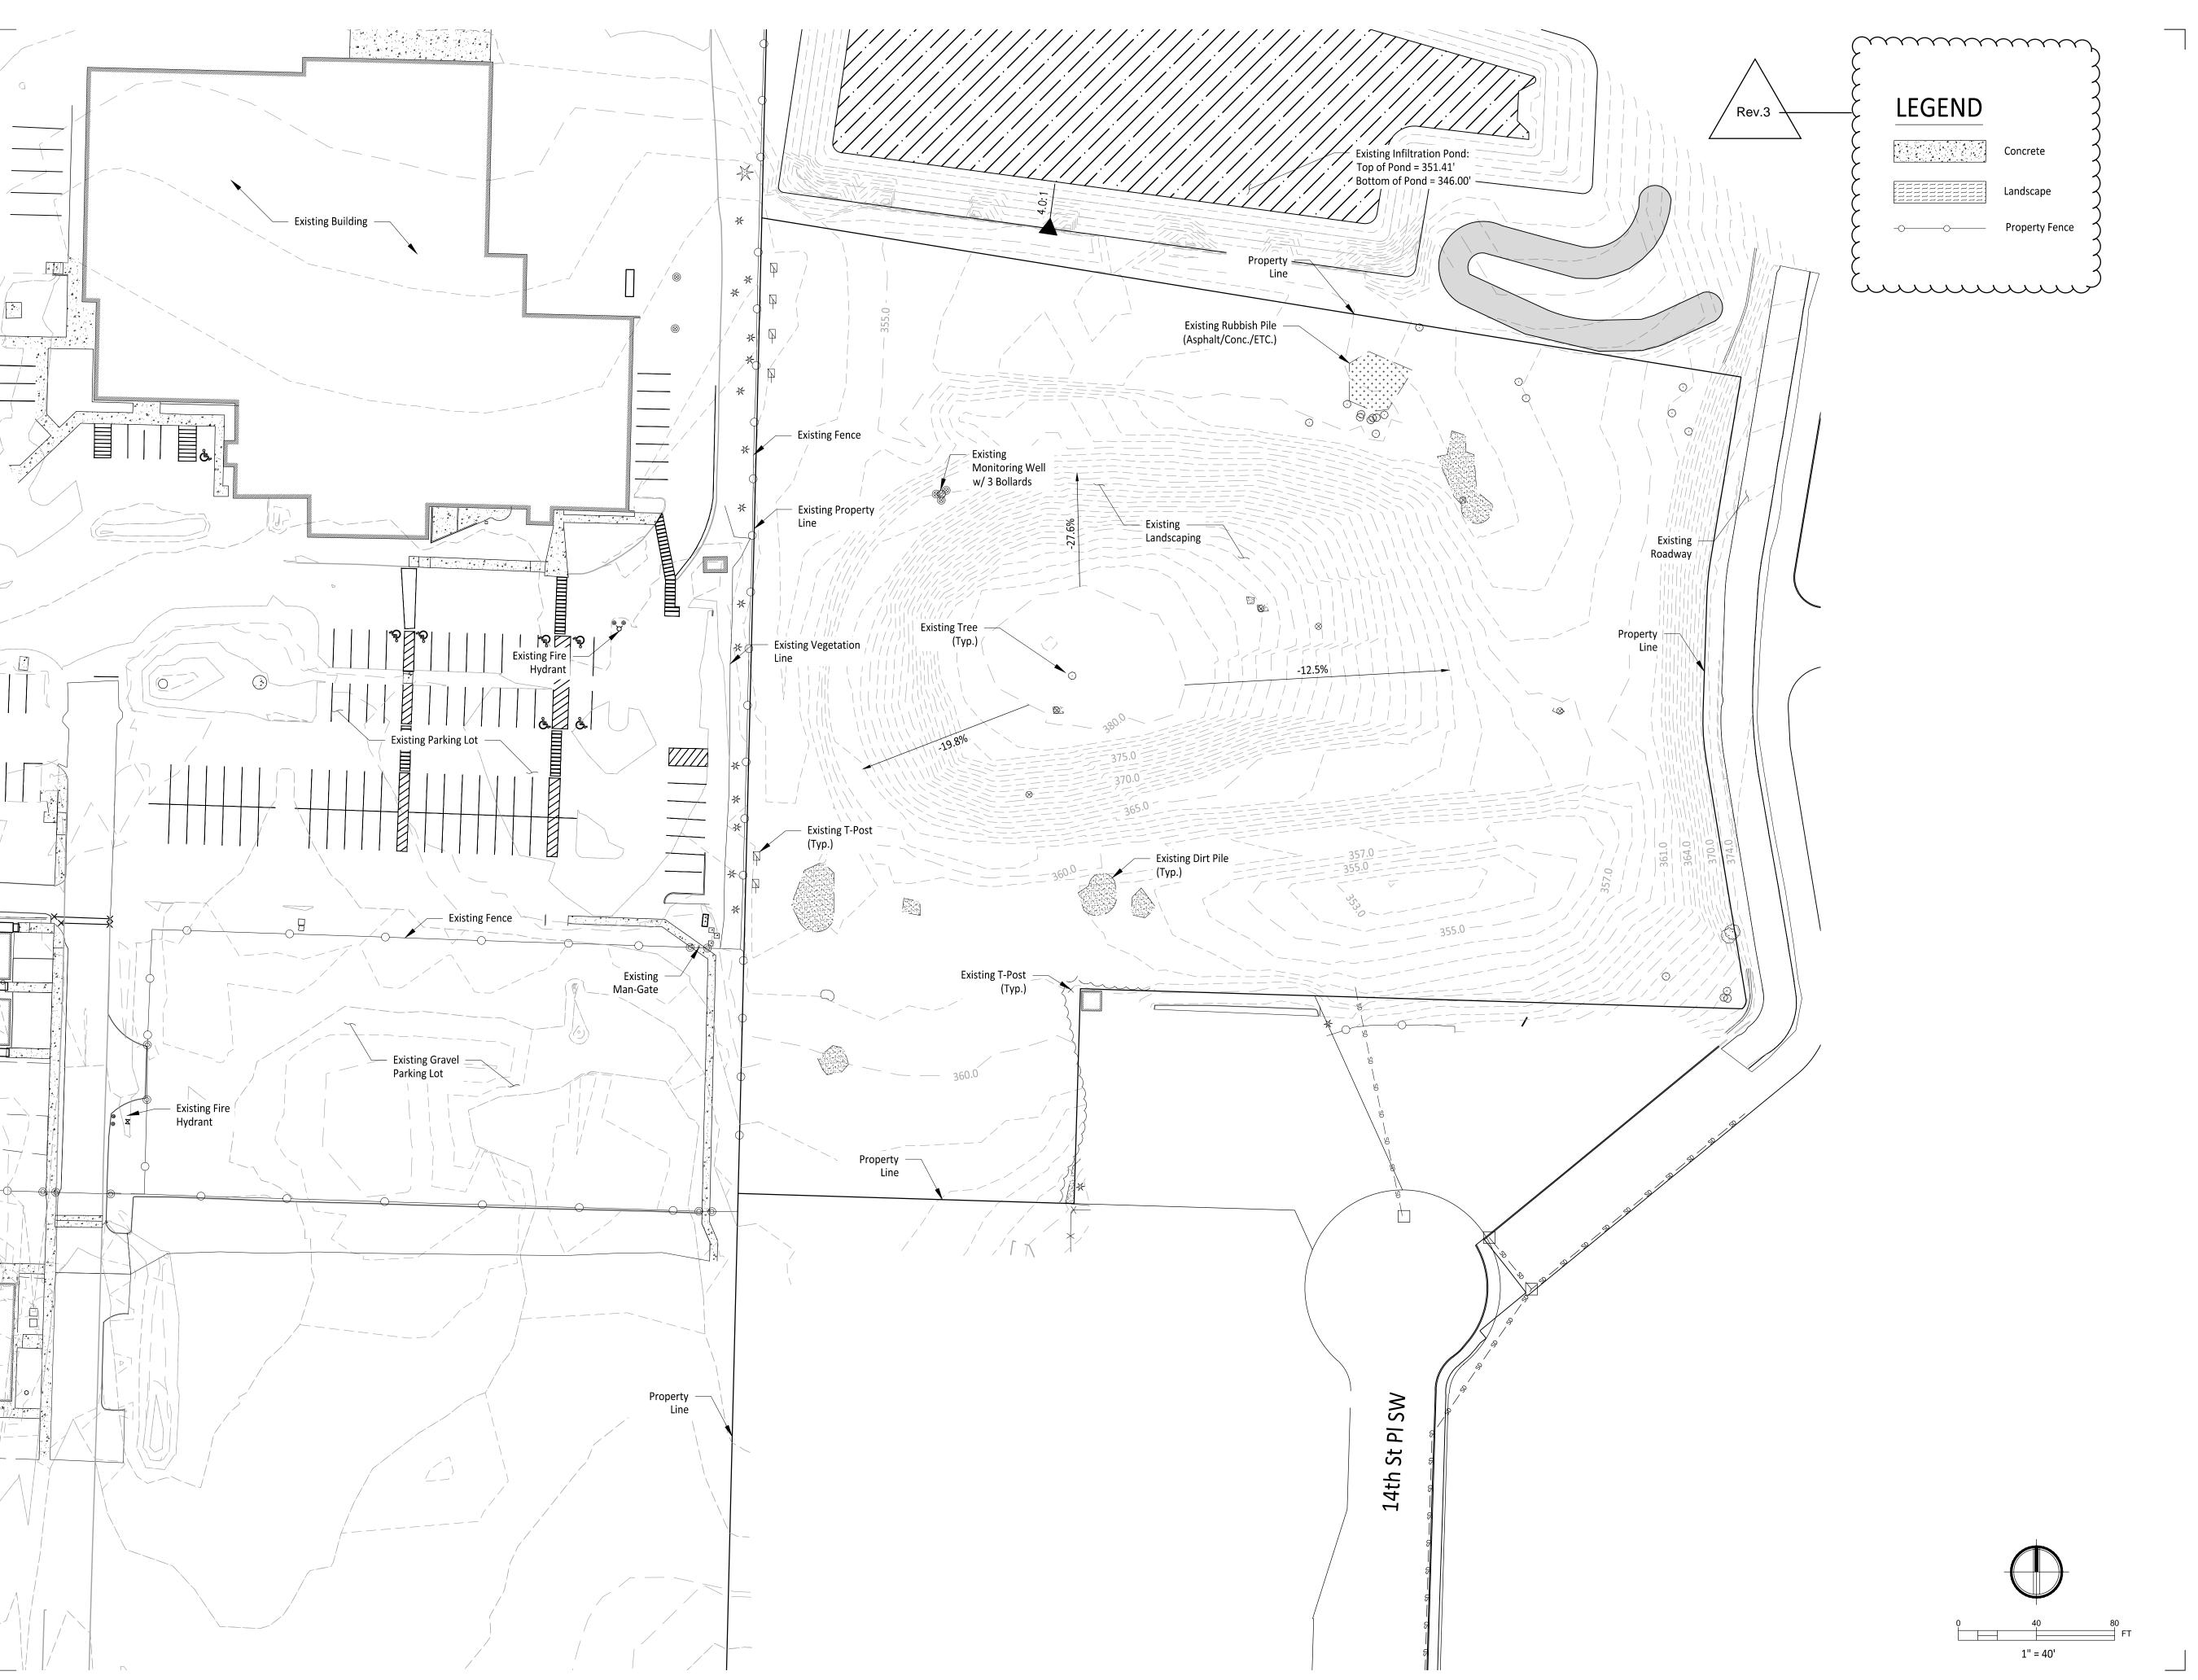

Project Title

# SOUTH HILL SUPPORT CAMPUS IMPROVEMENTS

1501 39th AVE SW PUYALLUP, WA 98371

Project Numbers 2022-002

#### Issue & Revision Dates

00 11115 0000

23 JUNE, 2022 SCHEMATIC DESIGN
11 AUGUST, 2022 DESIGN DEVELOPMENT
27 JULY, 2022 CONDITIONAL USE PERMIT

21 DECEMBER, 2022 CUP REVISION 1

23 JUNE, 2023 CUP REVISION 2 24 OCTOBER, 2023 CUP REVISION 3

CONDITIONAL USE PERMIT

Sheet Title

### **Existing Site Plan**

Drawn By Checked By

Sheet Number

C1-203

TCF Architecture, PLLC

P.206.596.2020 905 Main St. Suite 200 Sumner, Washington 98390 www.jmjteam.com

Project Title