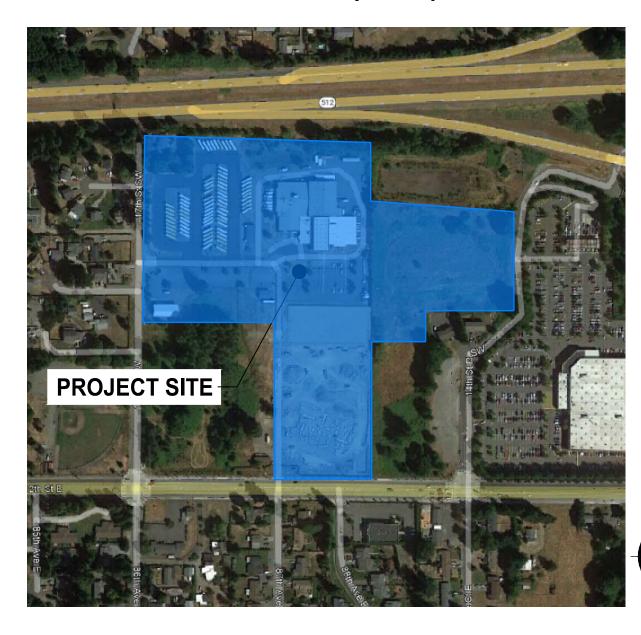

# Existing Site Plan

Checked By

TCF Architecture , PLLC

P.206.596.2020 905 Main St. Suite 200 Sumner, Washington 98390 www.jmjteam.com

Project Title

### Existing Site Plan

Drawn By Checked By

Sheet Number

C1-202

P.253.572.3993 F.253.572.1445 902 North SecondStreet Tacoma, Washington98403

www.tcfarchitecture.com

TCF Architecture , PLLC

P.206.596.2020 905 Main St. Suite 200 Sumner, Washington 98390 www.jmjteam.com