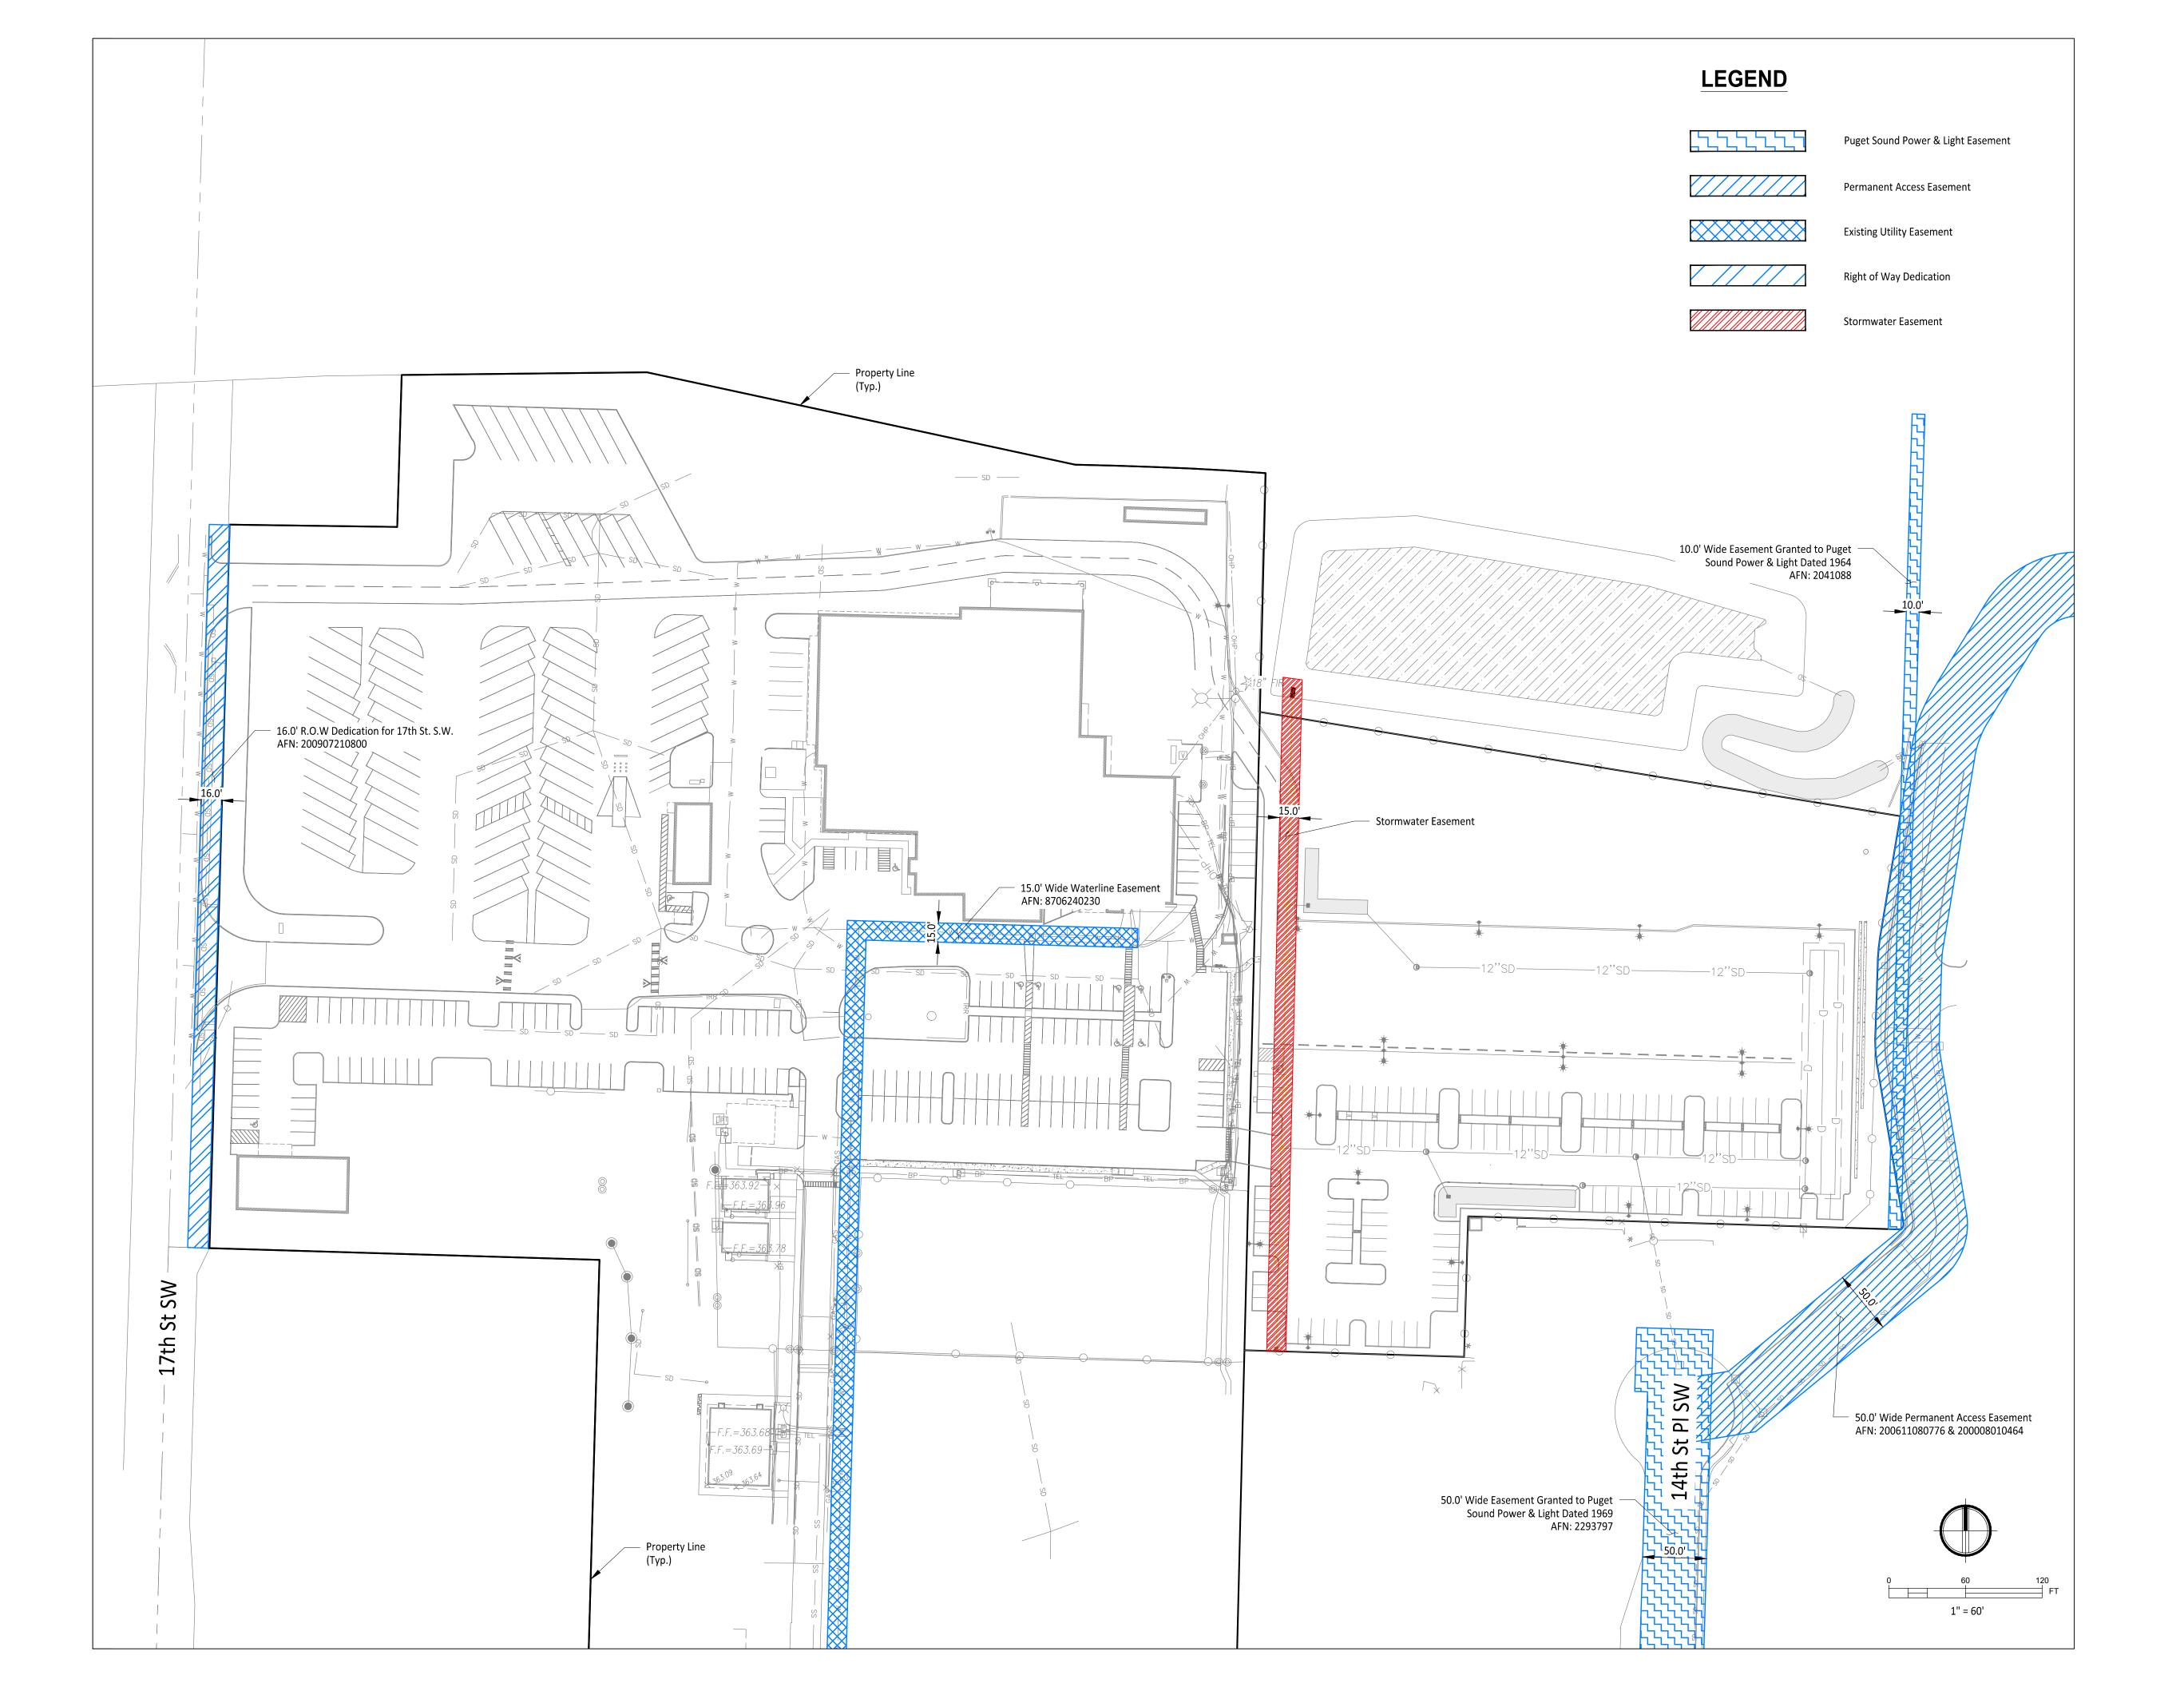

### Easement Plan

Drawn By Checked By

Sheet Number

C2-101

TCF Architecture , PLLC

P.206.596.2020 905 Main St. Suite 200 Sumner, Washington 98390 www.jmjteam.com

Project Title