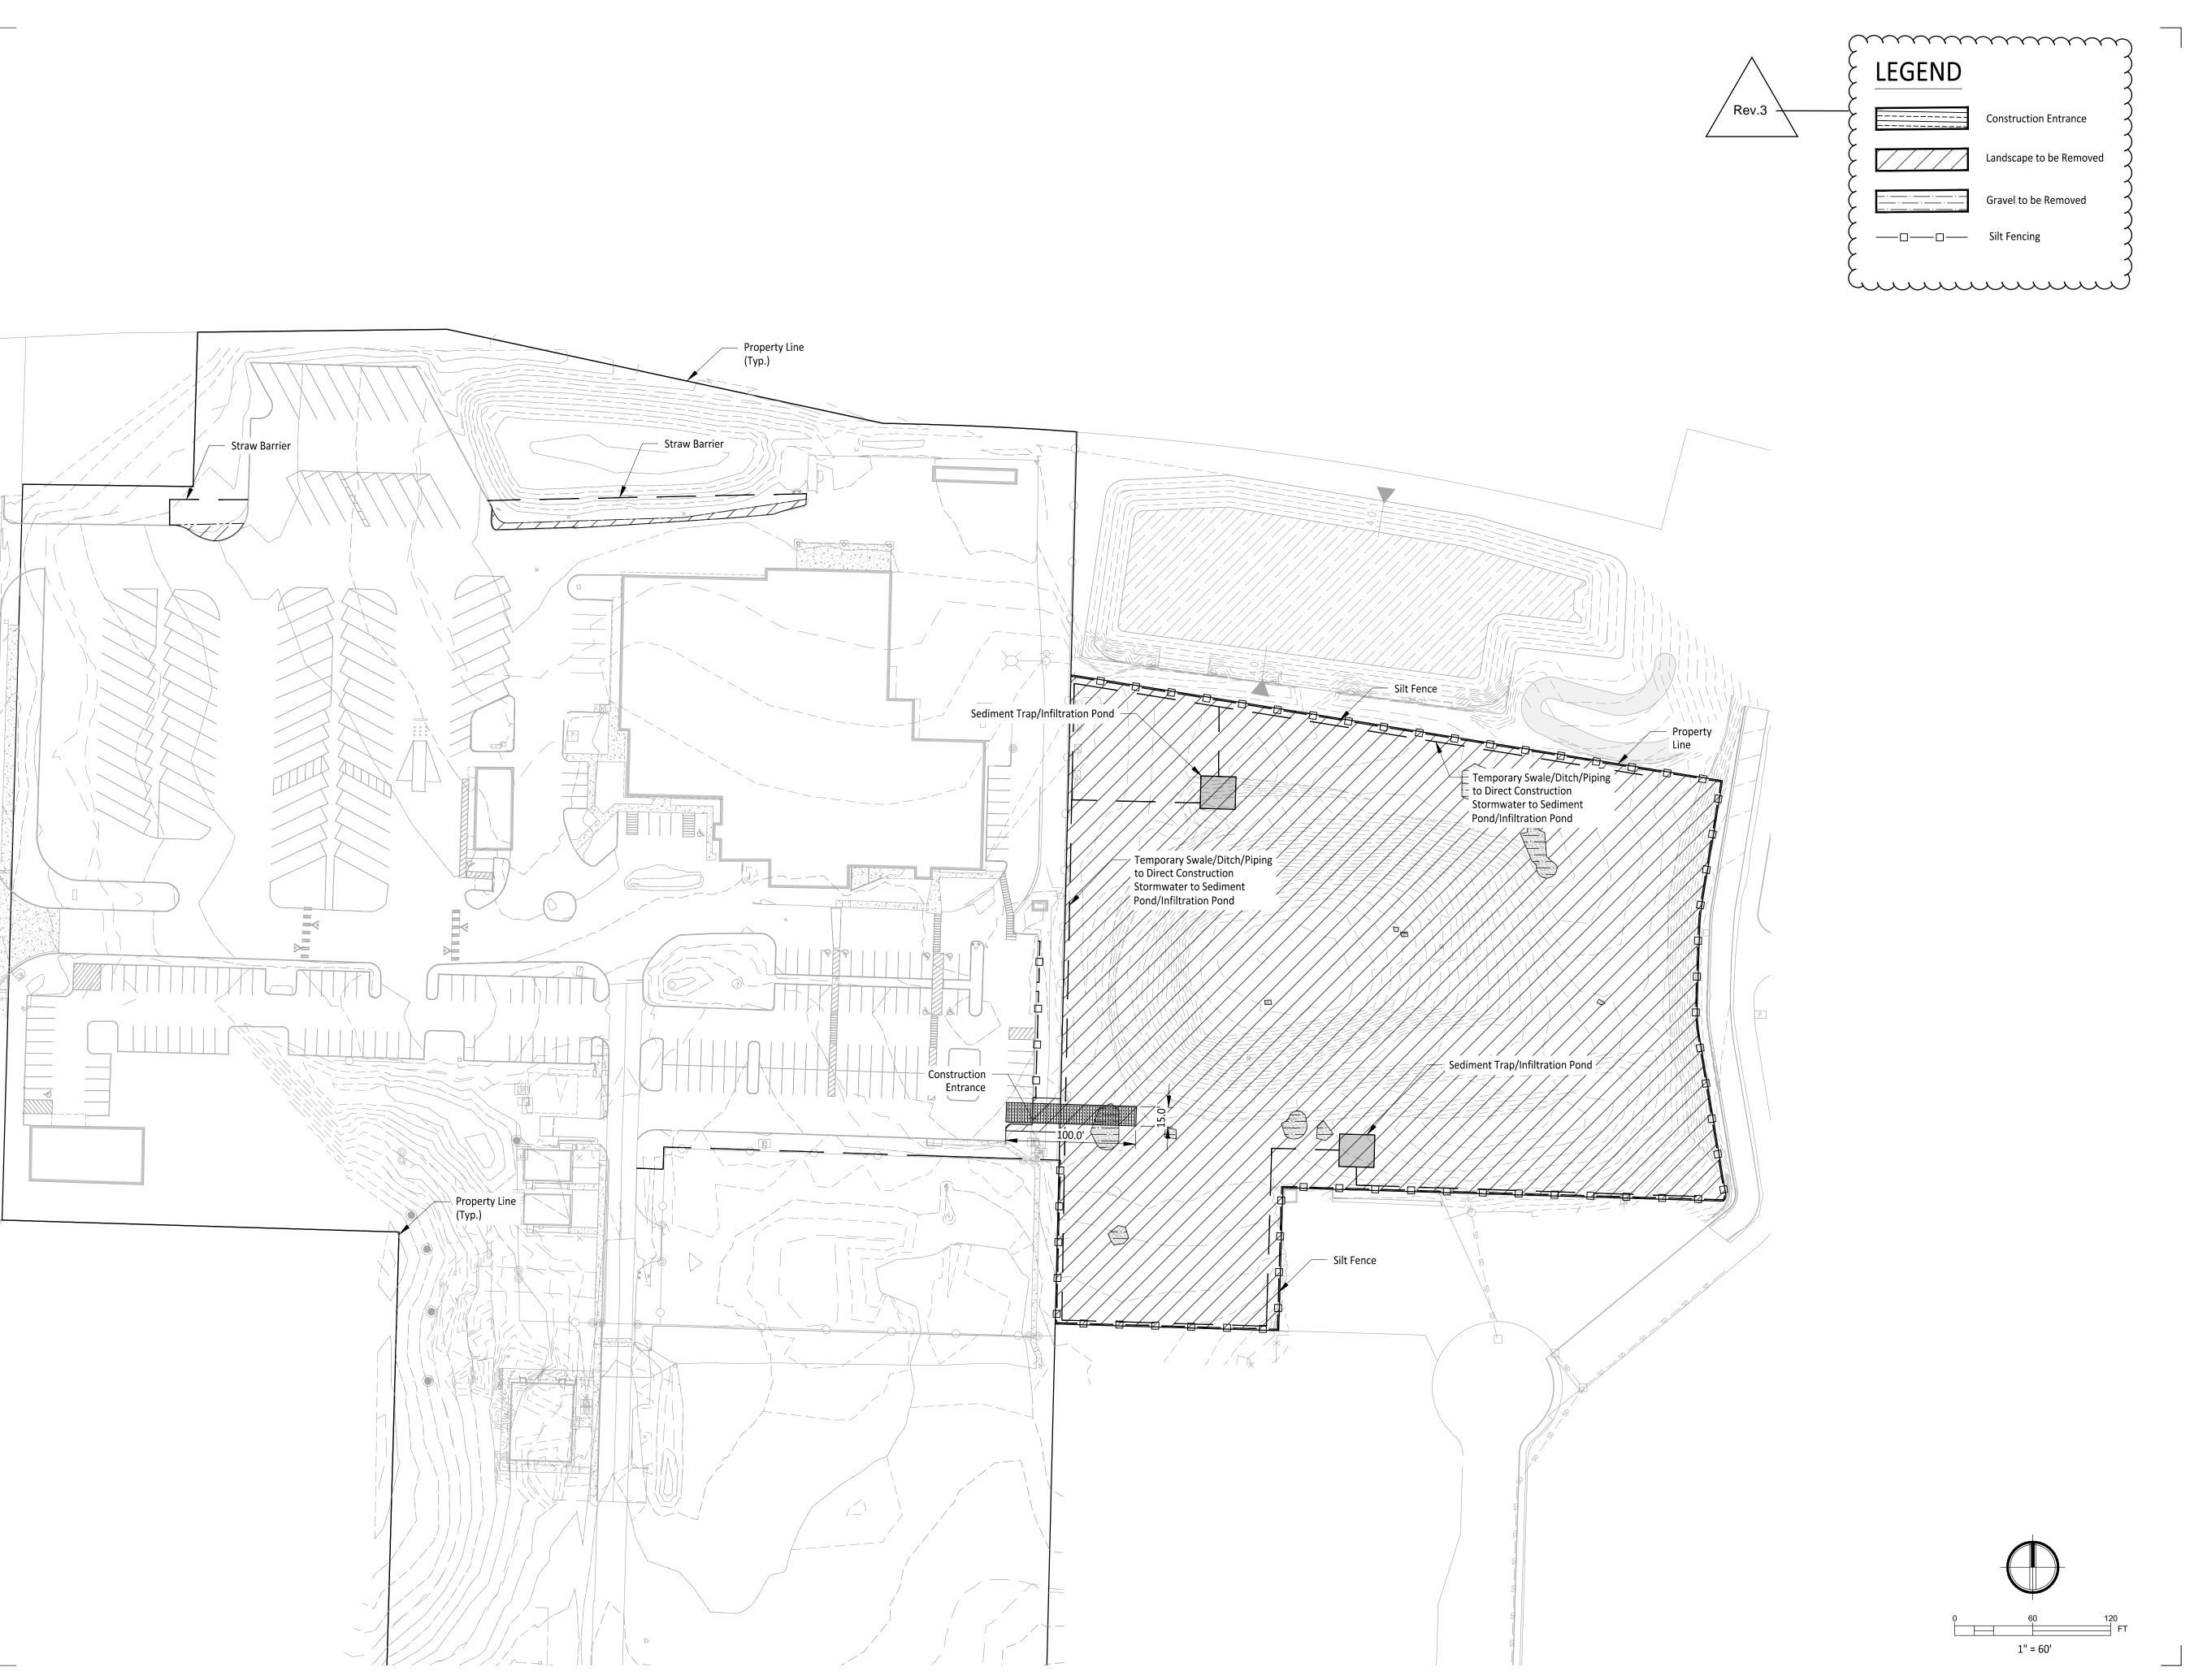

### **TESC Plan**

Drawn By Checked By

Sheet Number

C1-301

### **GENERAL NOTES**

1. SPED Busses to Enter/Exit via NW Driveway on 17th St Sw

P.253.572.3993 F.253.572.1445 902 North SecondStreet Tacoma, Washington98403 www.tcfarchitecture.com

TCF Architecture , PLLC