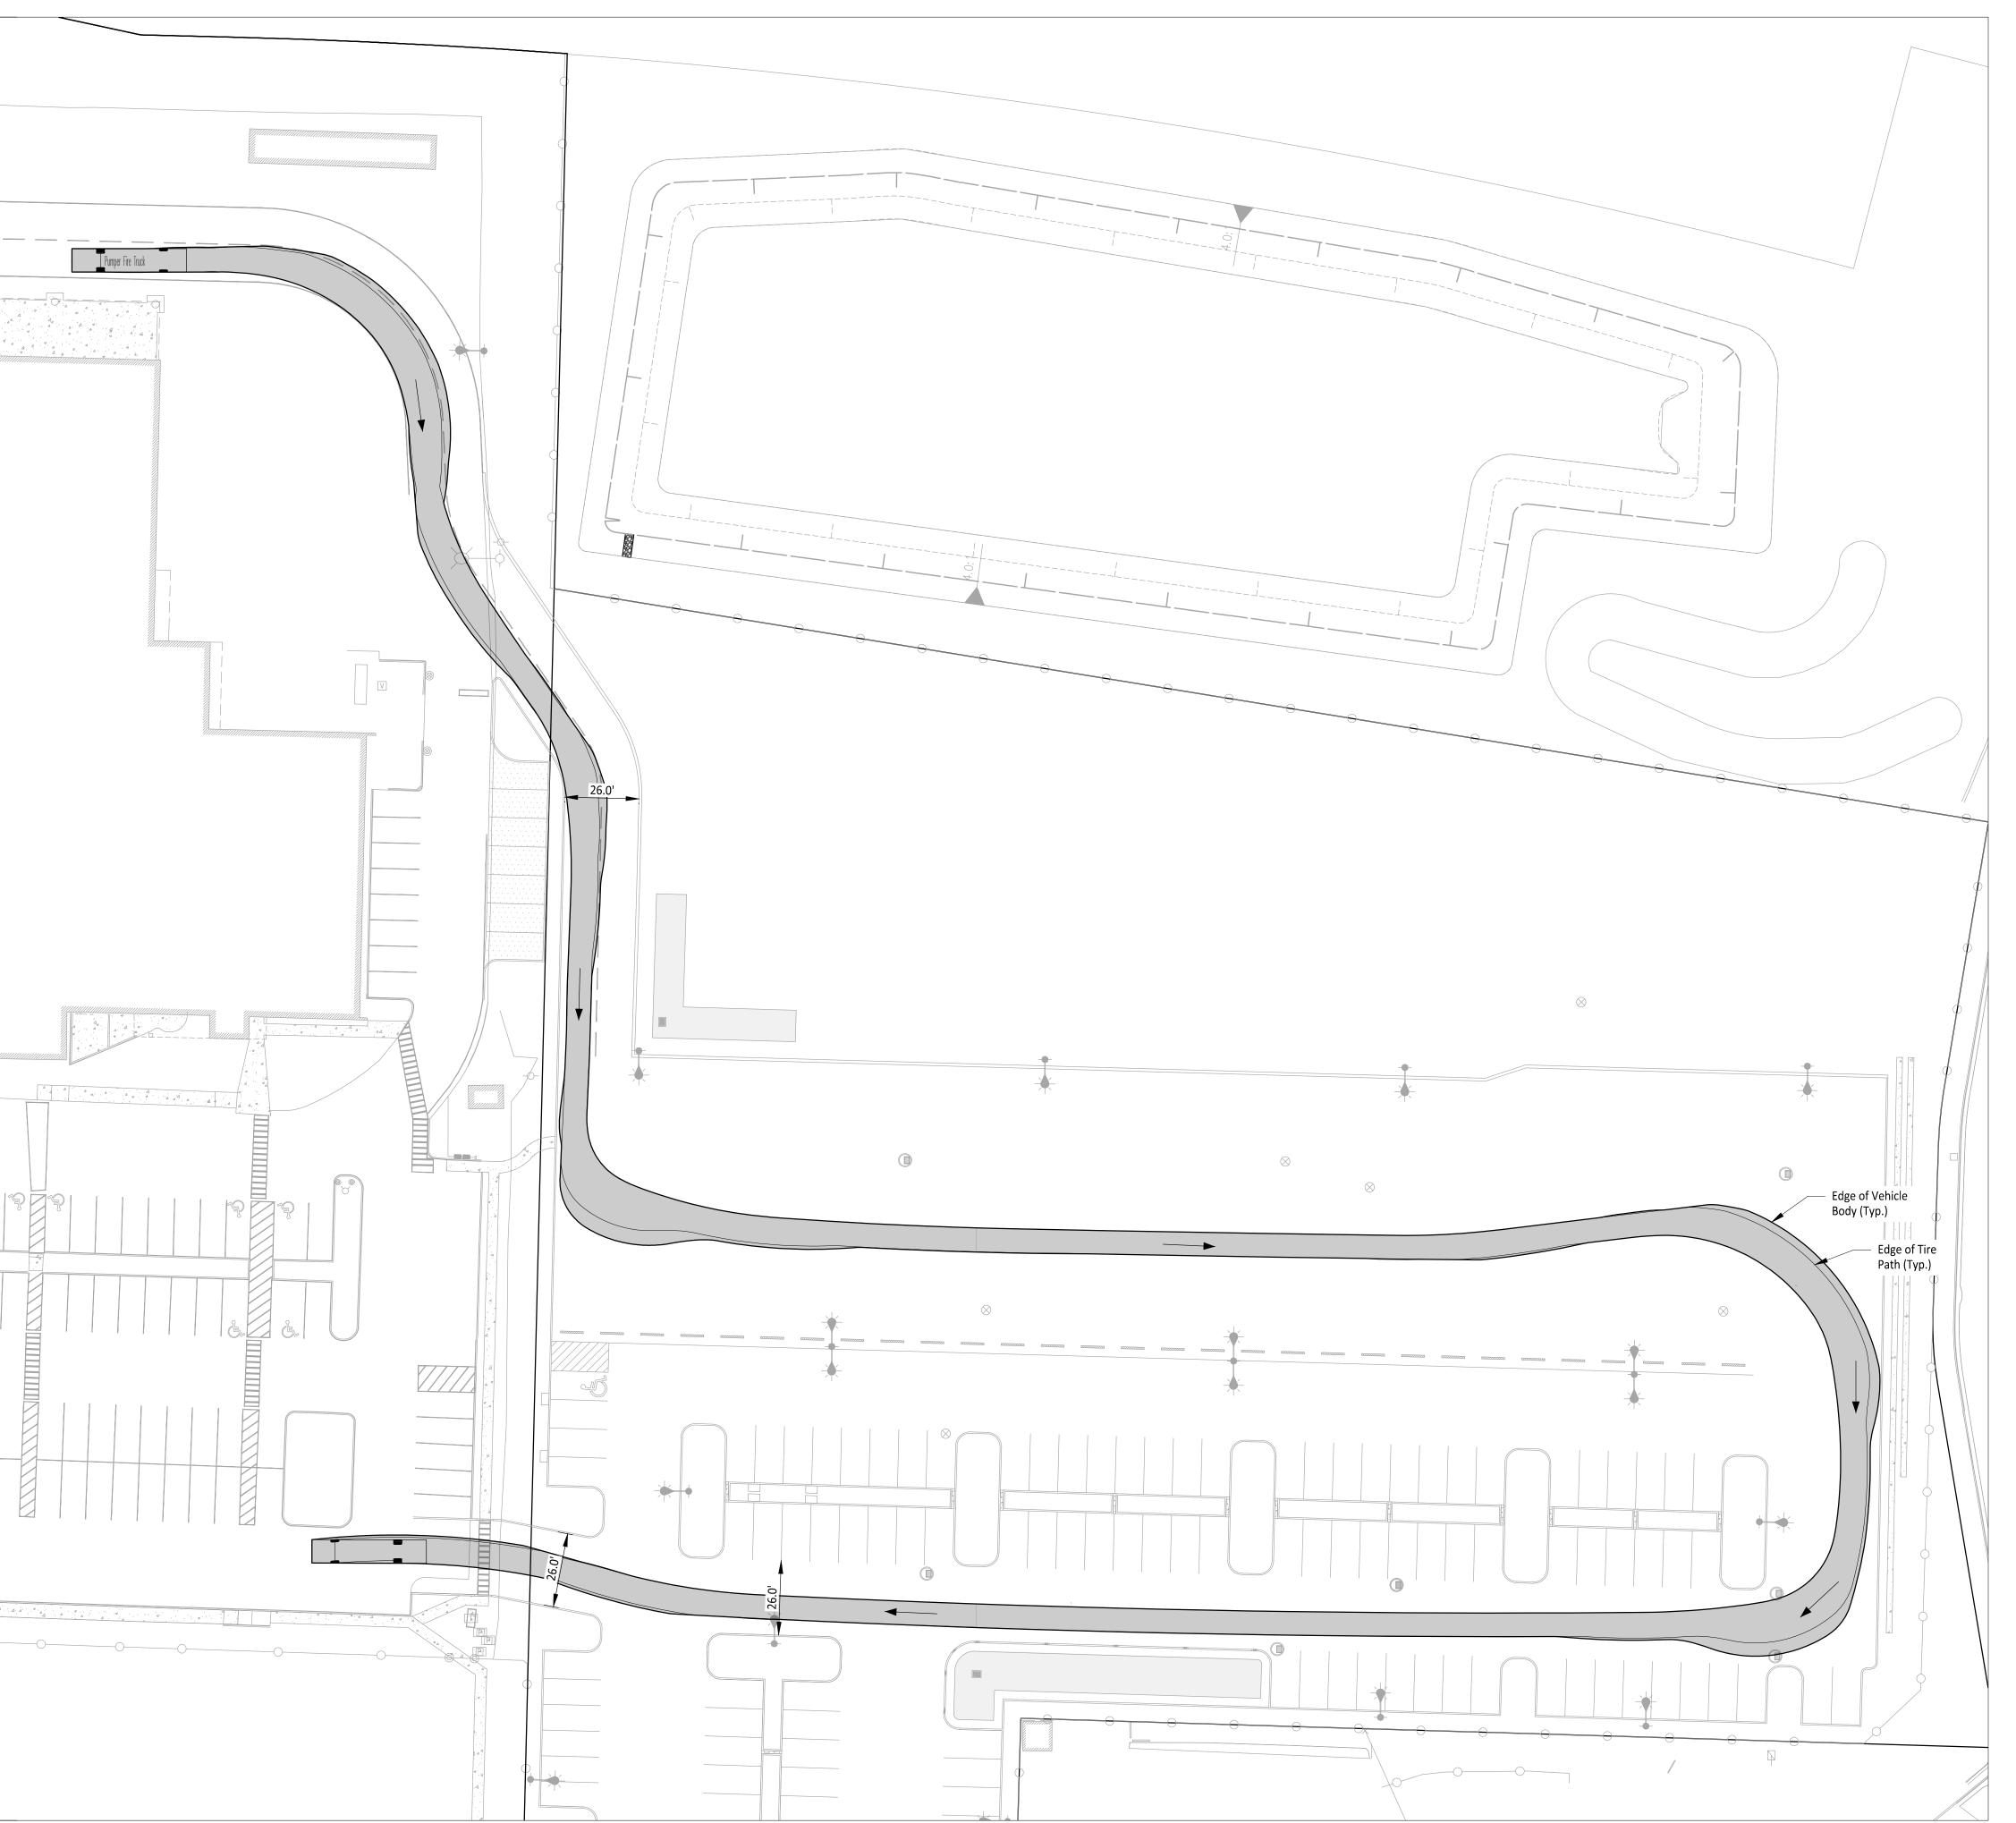

SCHEMATIC DESIGN

CONDITIONAL USE PERMIT NOT FOR CONSTRUCTION

Sheet Title

Turning Movement -SU-30

Drawn By Checked By

Sheet Number

1" = 30'

C1-501

CONDITIONAL USE PERMIT NOT FOR CONSTRUCTION

Sheet Title

Turning Movement -SU-30

Drawn By Checked By

Sheet Number

C1-502

P.253.572.3993 F.253.572.1445 902 North SecondStreet Tacoma, Washington98403 www.tcfarchitecture.com

CONDITIONAL USE PERMIT NOT FOR CONSTRUCTION

NOT FOR CONSTRUCTION

Sheet Title

Turning Movement -Firetruck

Drawn By

Checked By

Sheet Number

1" = 30'

CONDITIONAL USE PERMIT NOT FOR CONSTRUCTION

NOT FOR CONSTRUCTION

Sheet Title

Turning Movement -Firetruck

Drawn By

Sheet Number

1" = 30'

C1-504