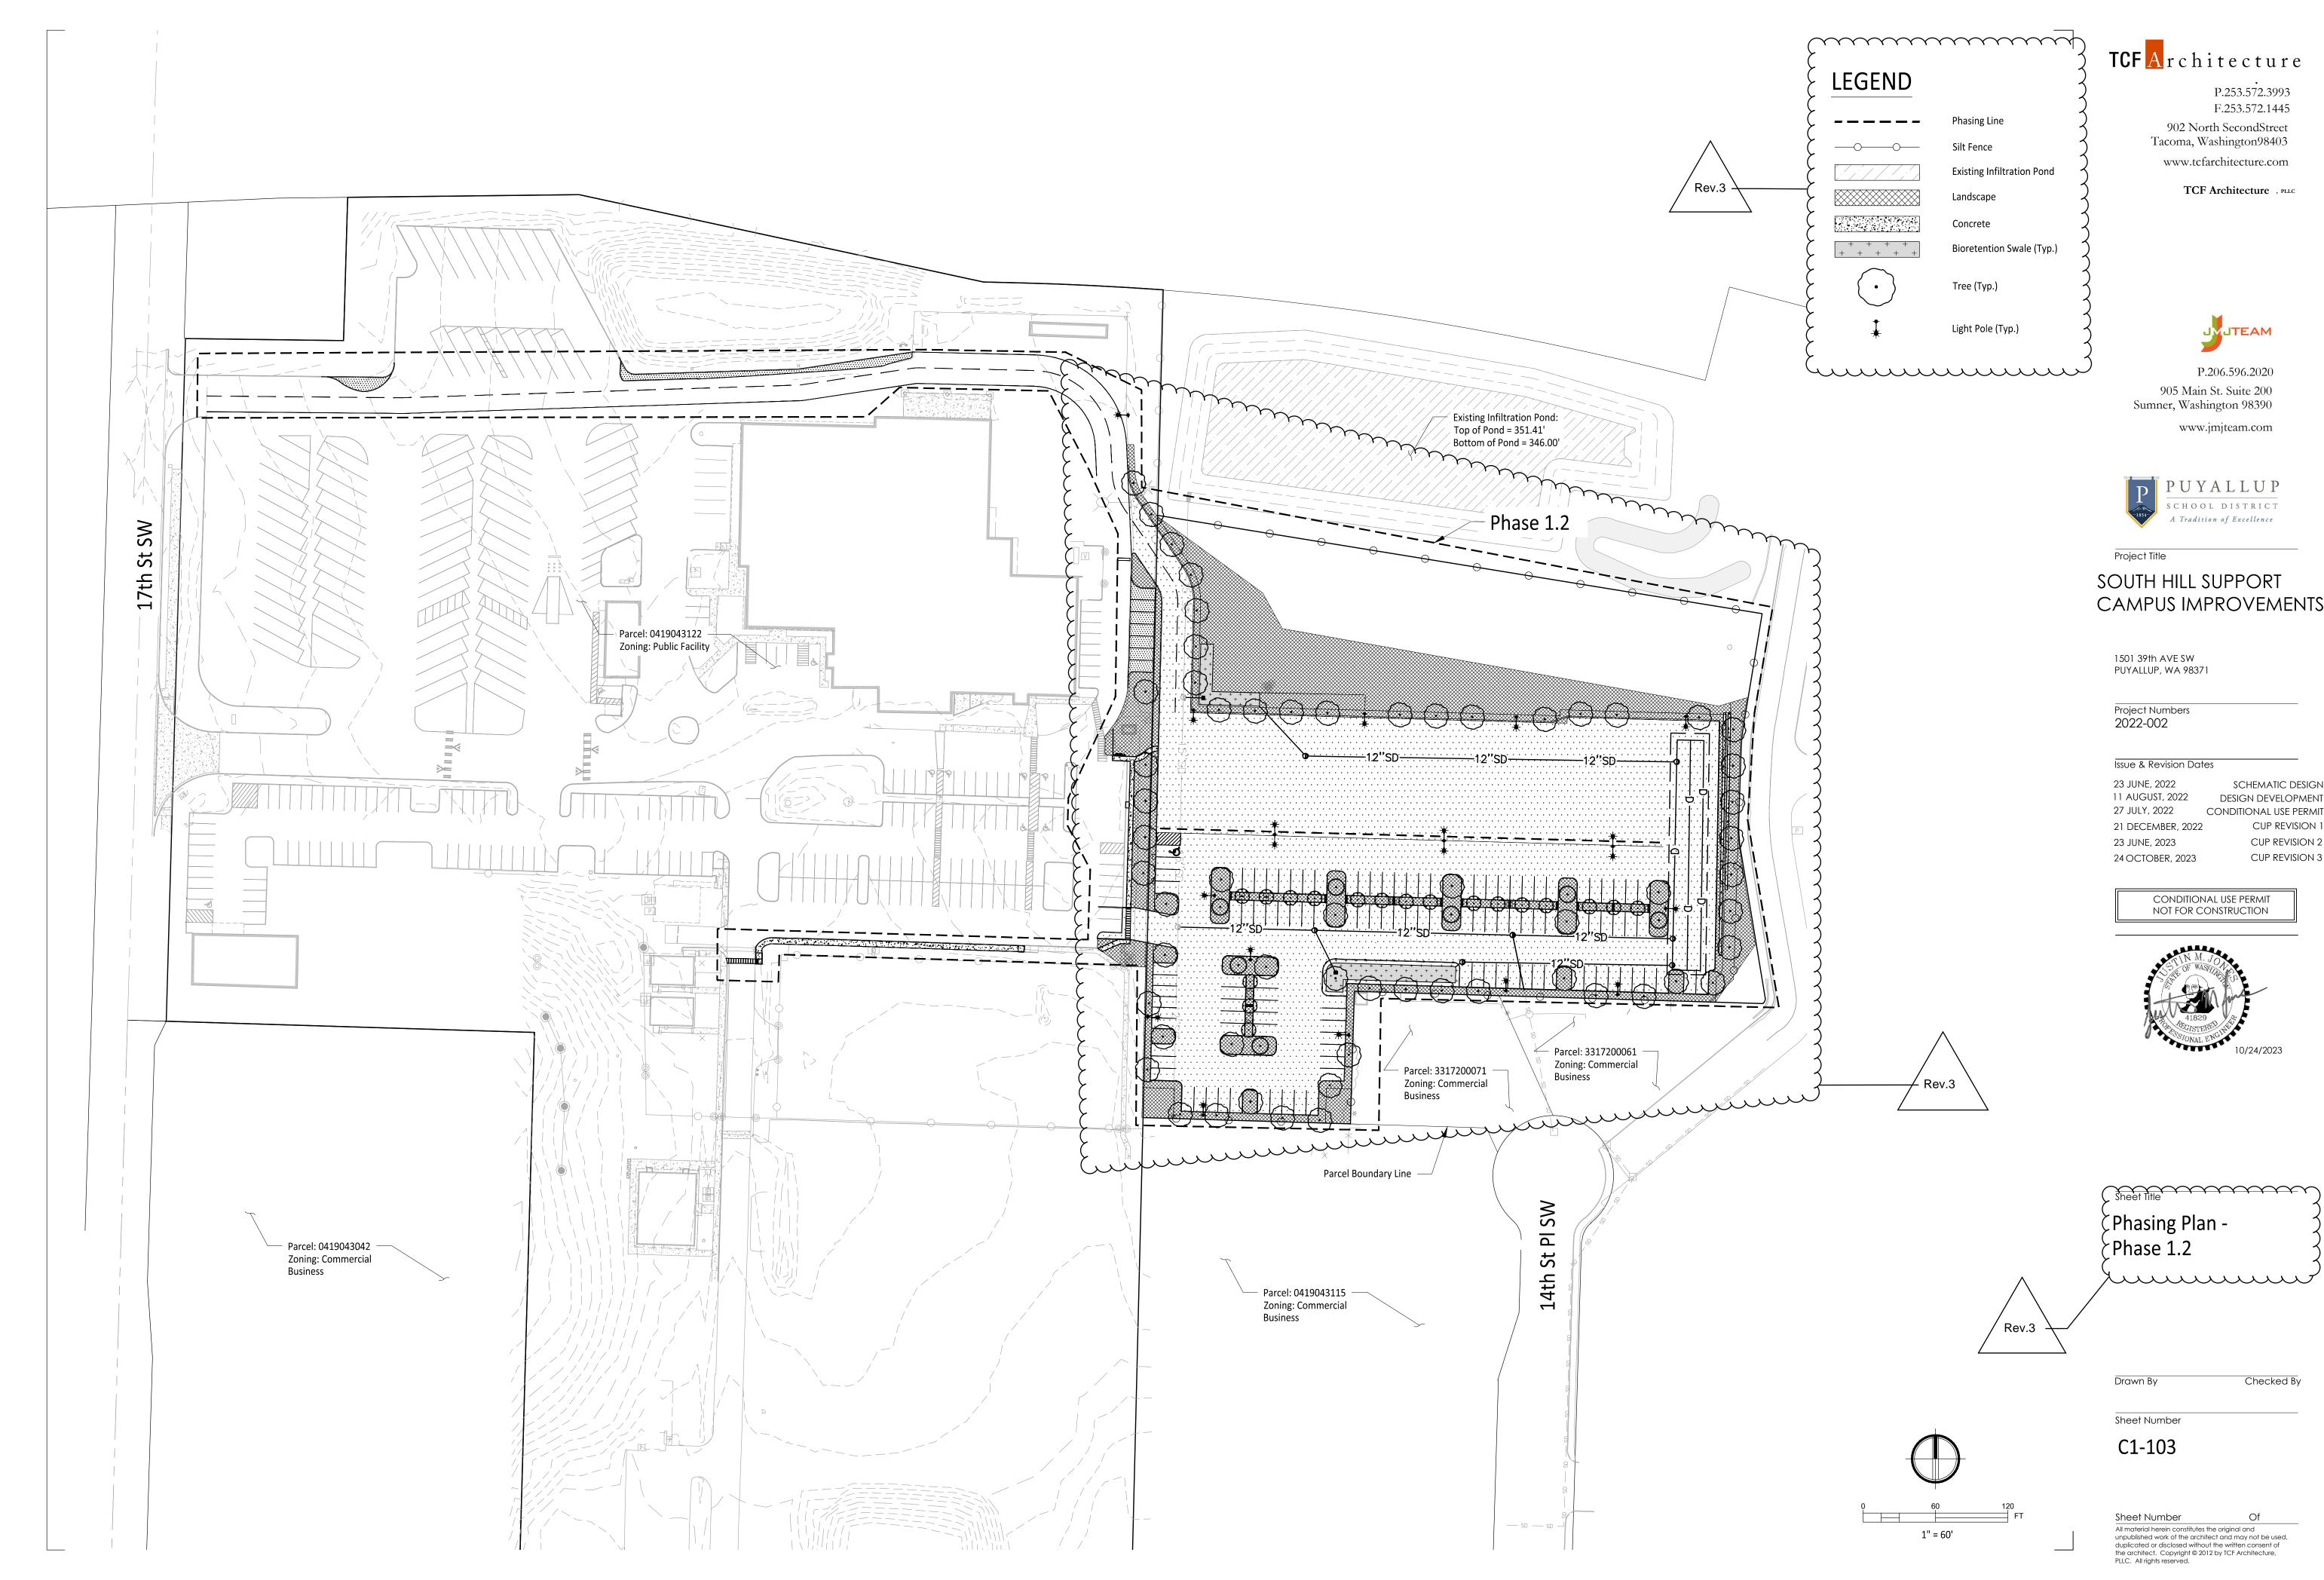

# SOUTH HILL SUPPORT CAMPUS IMPROVEMENTS

1501 39th AVE SW PUYALLUP, WA 98371

Project Numbers 2022-002

#### Issue & Revision Dates

00 11115 0000

23 JUNE, 2022 SCHEMATIC DESIGN
11 AUGUST, 2022 DESIGN DEVELOPMENT
27 JULY, 2022 CONDITIONAL USE PERMIT

21 DECEMBER, 2022 CUP REVISION 1

23 JUNE, 2023 CUP REVISION 2 24 OCTOBER, 2023 CUP REVISION 3

CONDITIONAL USE PERMIT

Sheet Title

### **Existing Site Plan**

Drawn By Checked By

Sheet Number

C1-203

TCF Architecture, PLLC

P.206.596.2020 905 Main St. Suite 200 Sumner, Washington 98390 www.jmjteam.com

Project Title