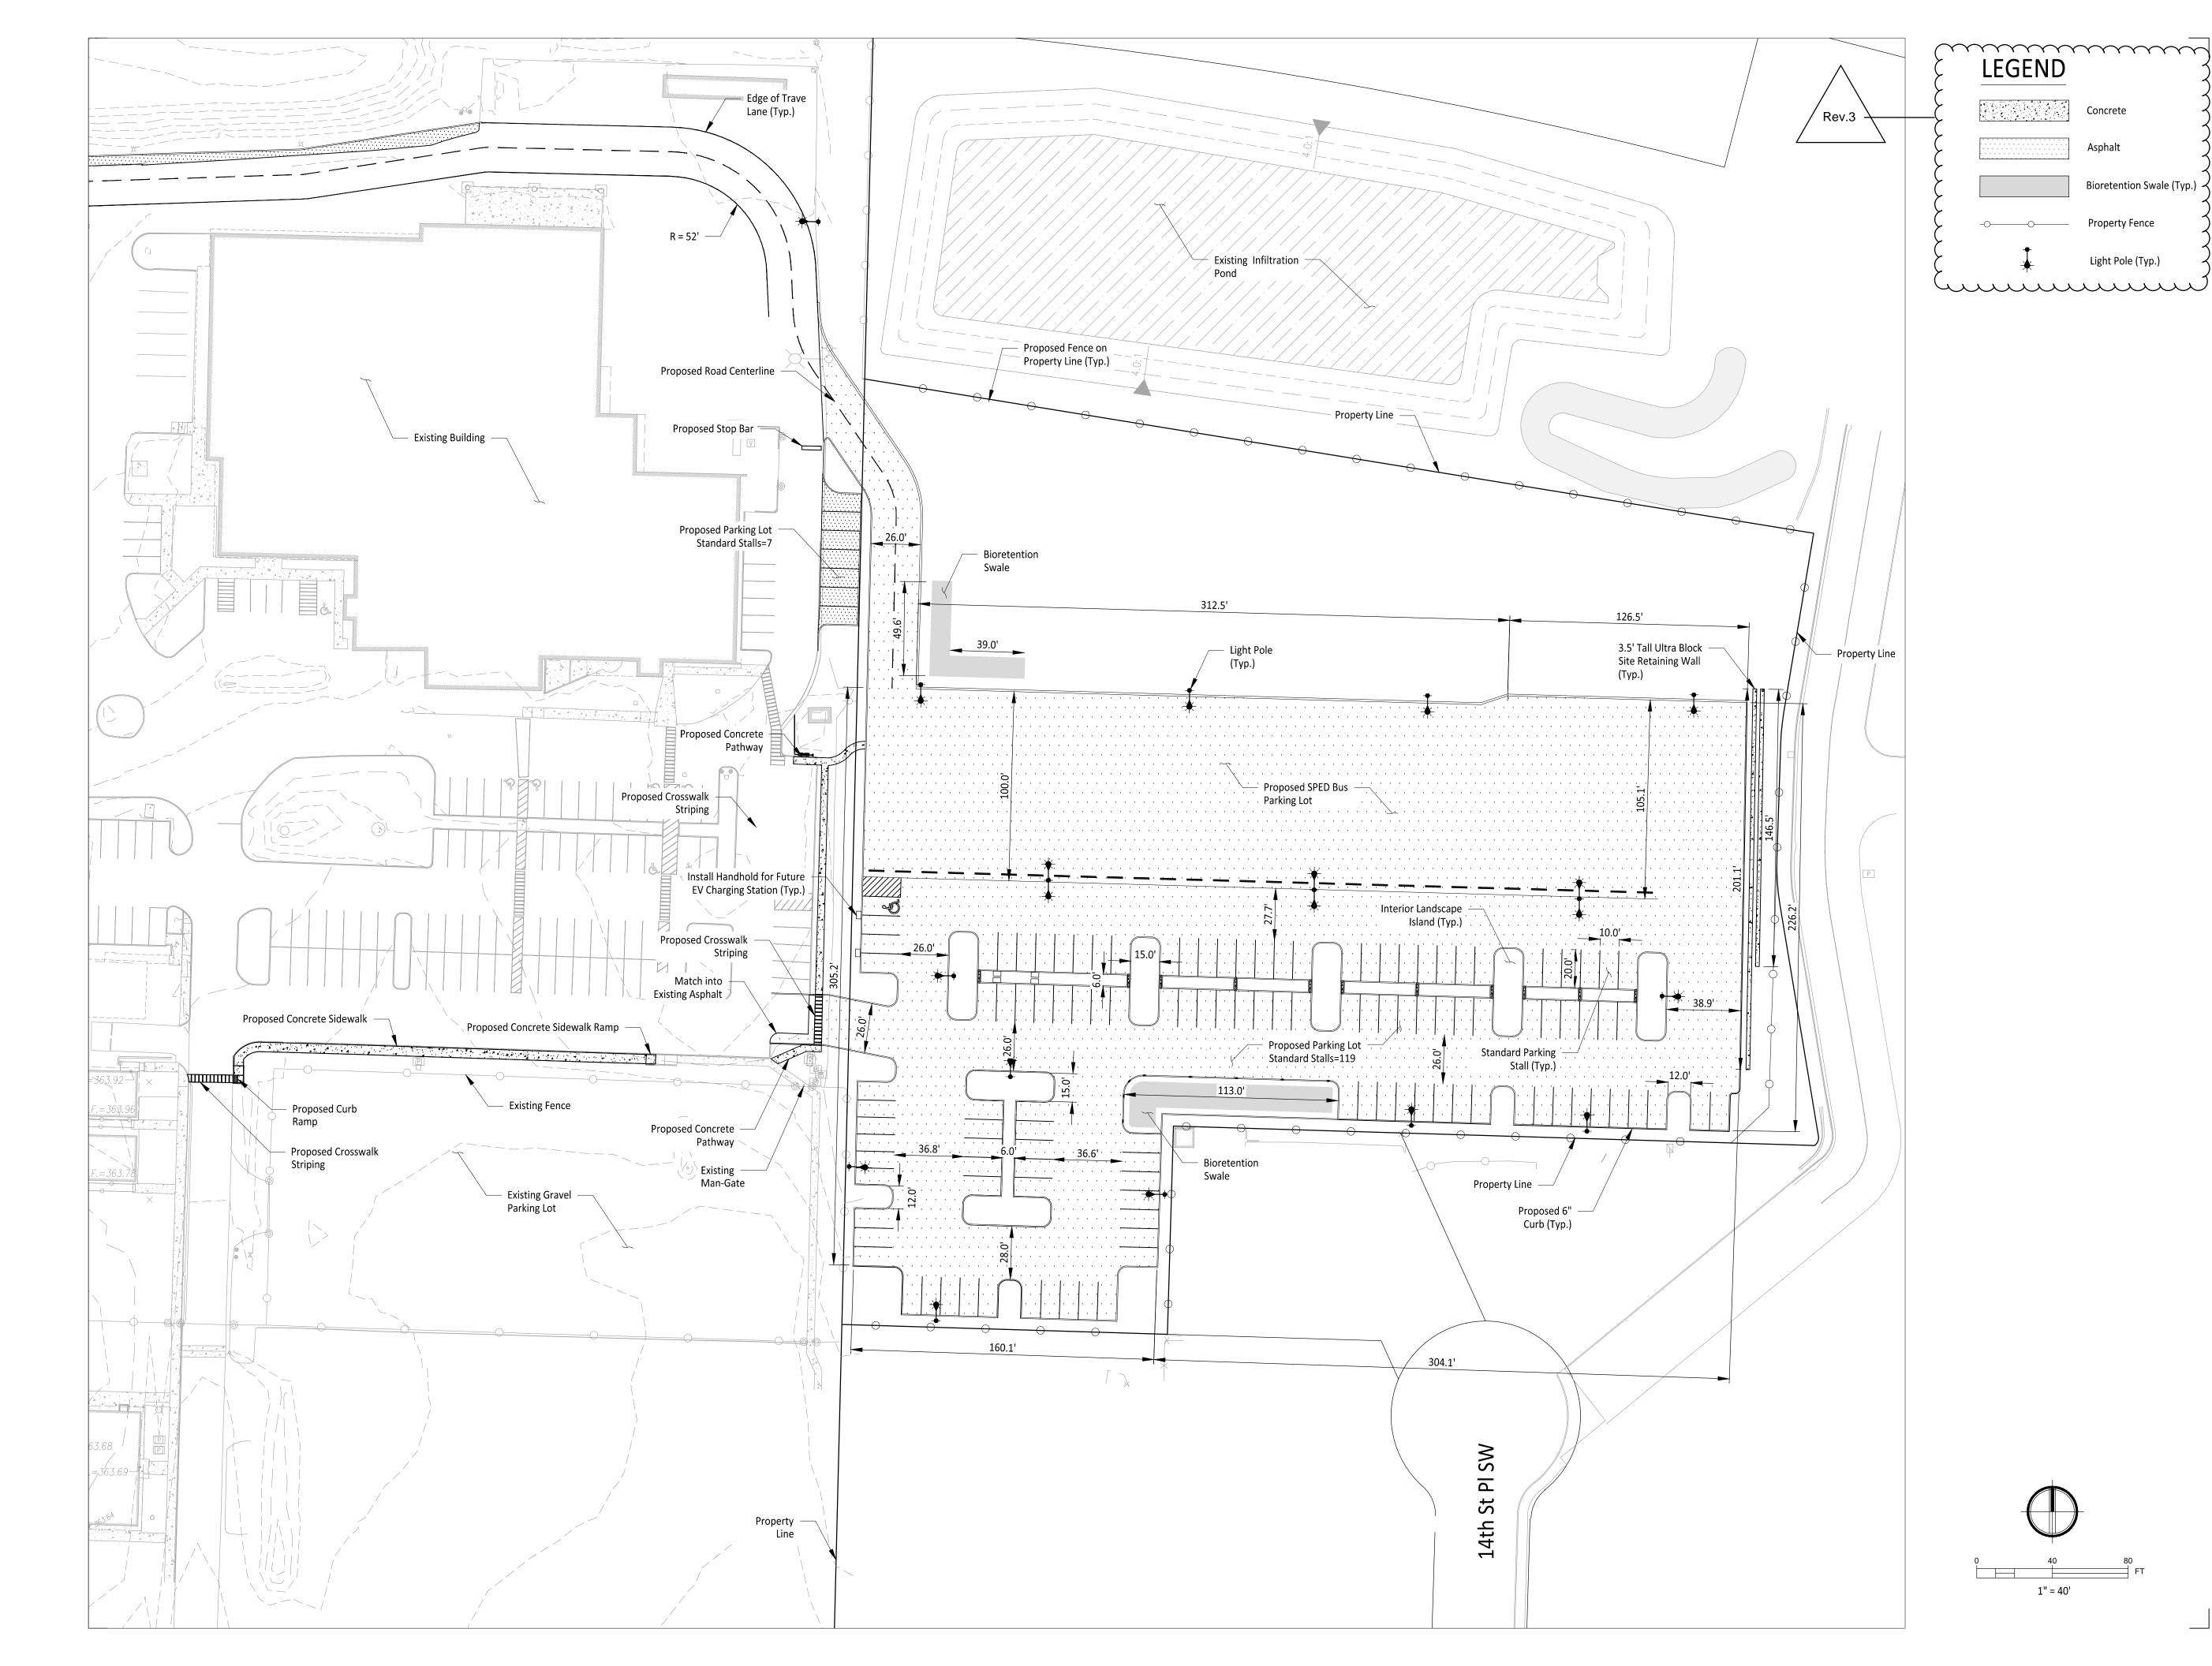

# Composite Site

Drawn By Checked By

Sheet Number

C3-301

TCF Architecture , PLLC

P.206.596.2020 905 Main St. Suite 200 Sumner, Washington 98390 www.jmjteam.com

Project Title

SCHEMATIC DESIGN

CONDITIONAL USE PERMIT

NOT FOR CONSTRUCTION

Sheet Title

Site Plan

Drawn By Checked By

Sheet Number

C3-302

### **Grading Plan**

Drawn By Checked By

Sheet Number

C3-501

Landscape

Bioretention Swale (Typ.) Property Fence

Tree (Typ.)

Light Pole (Typ.)