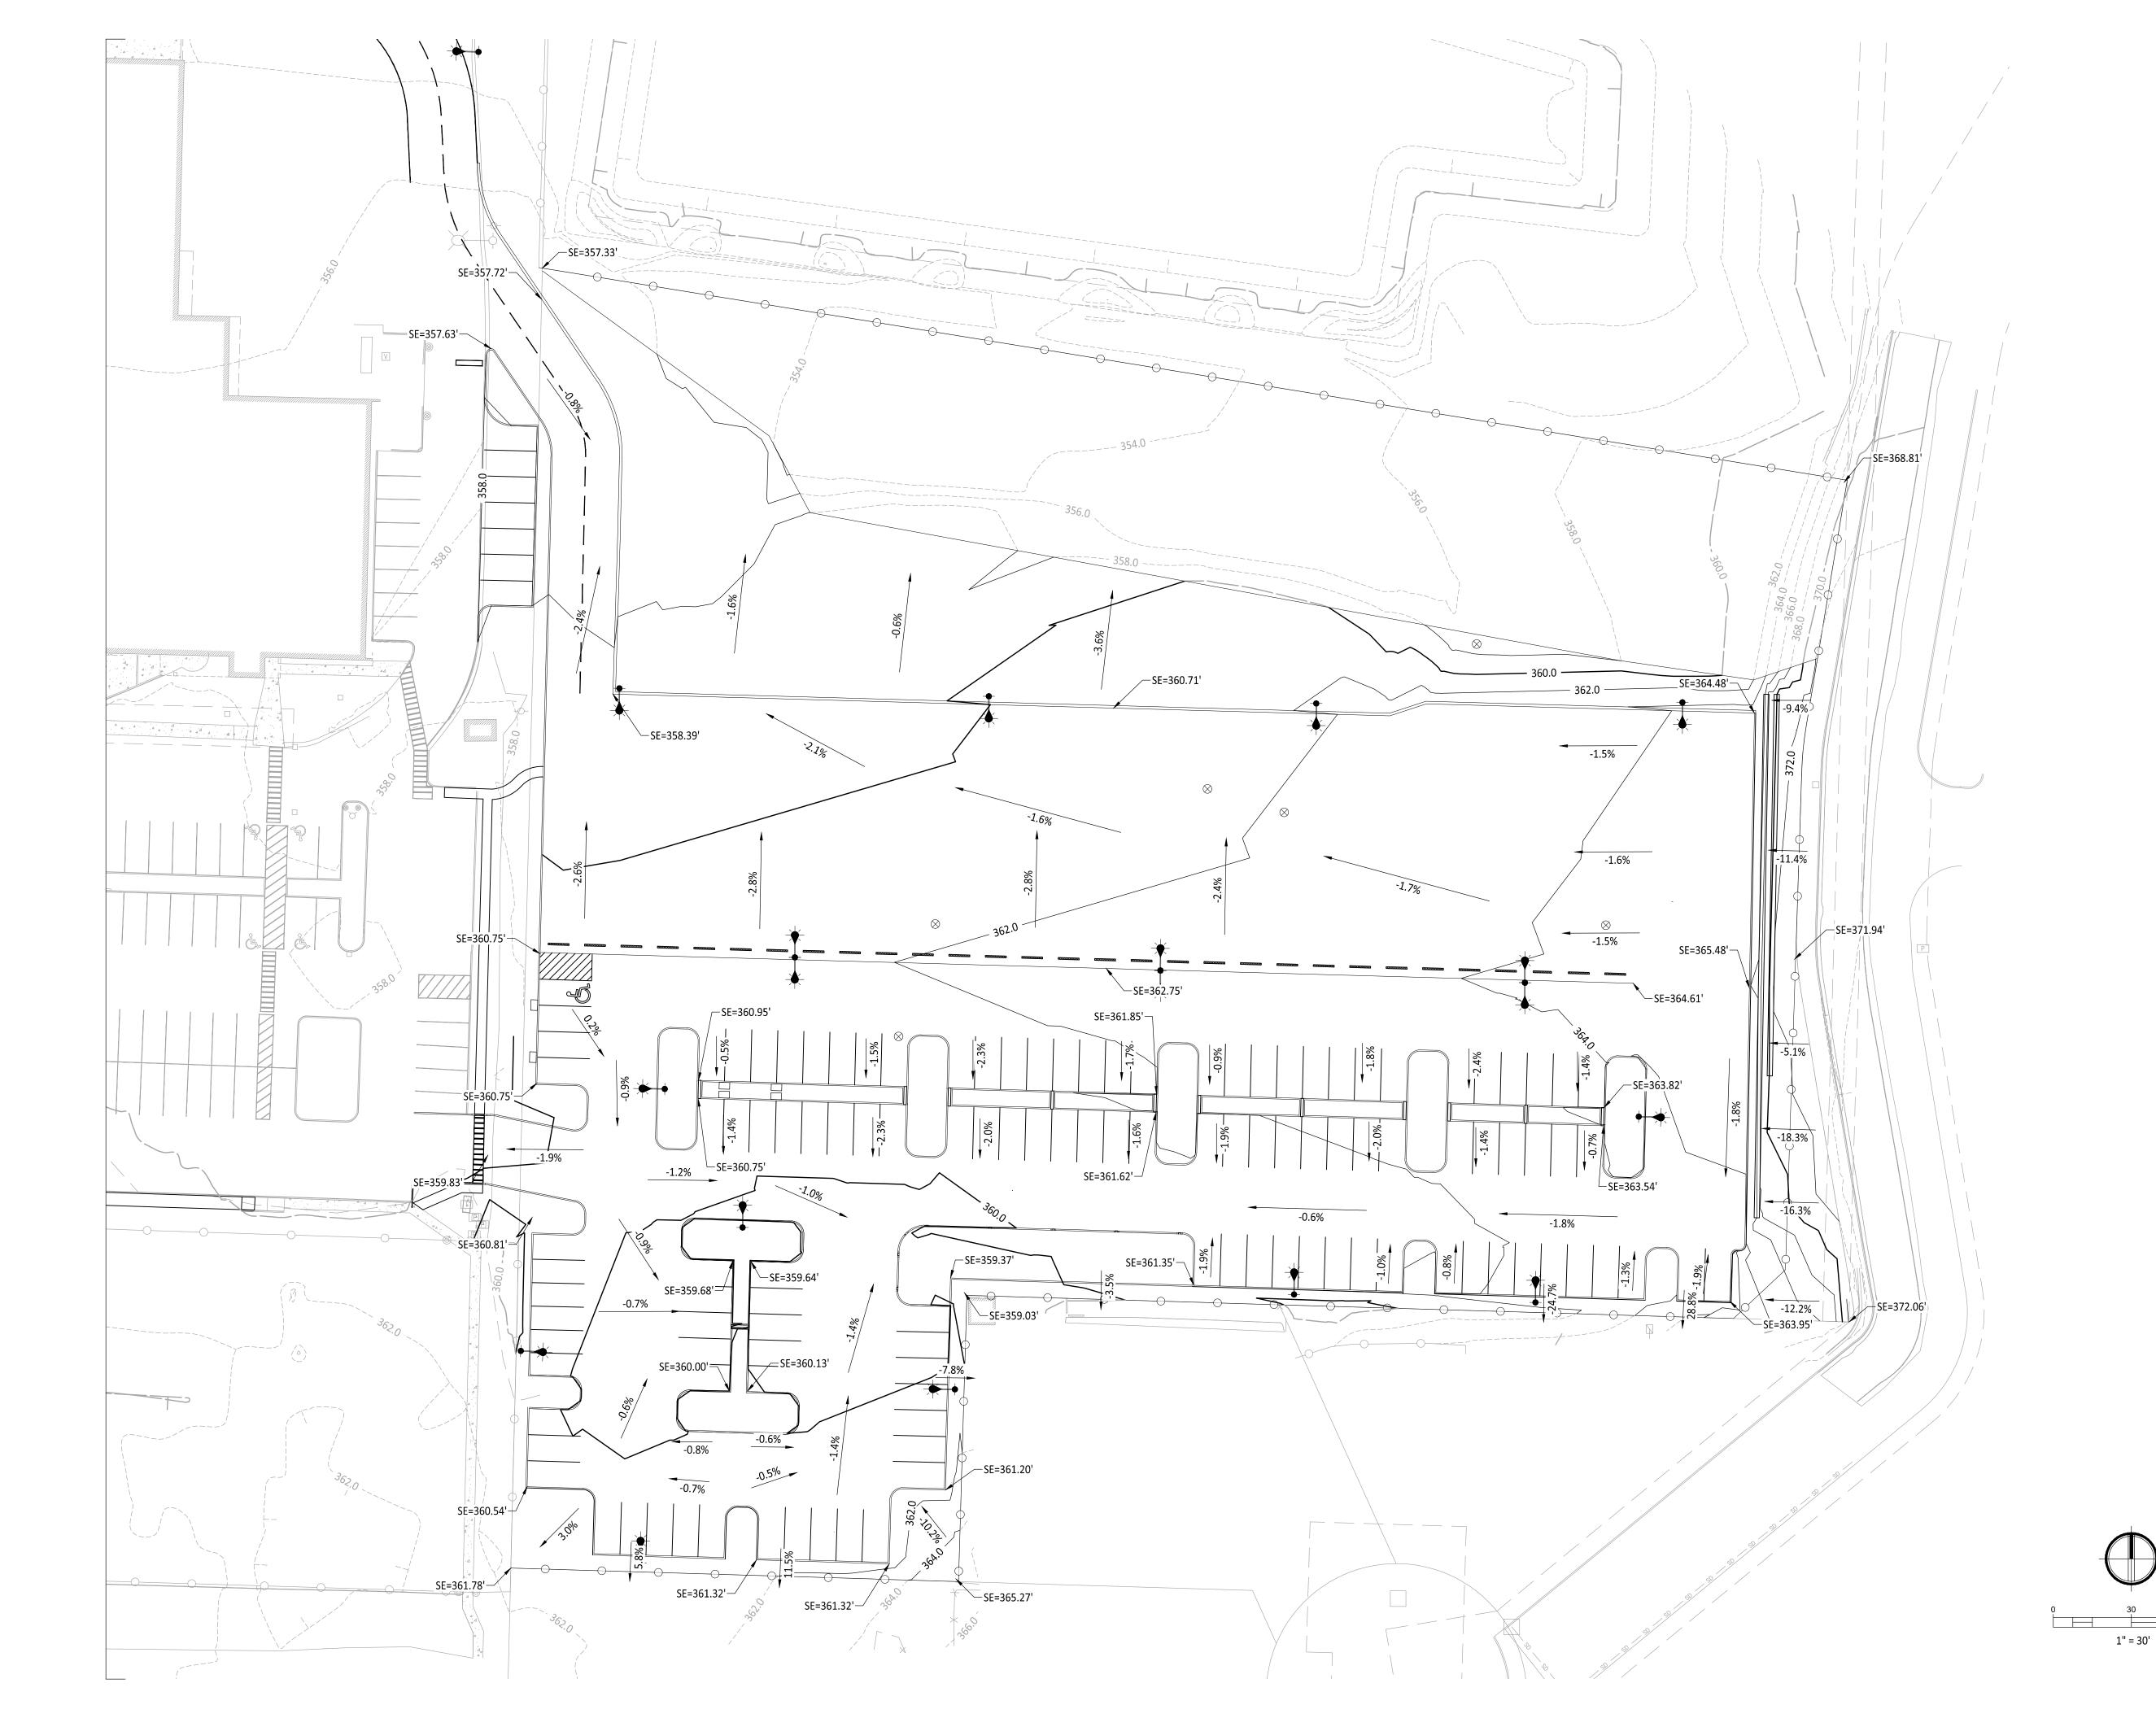

### **Grading Plan**

Drawn By Checked By

Sheet Number

C3-501

Landscape

Bioretention Swale (Typ.) Property Fence

Tree (Typ.)

Light Pole (Typ.)