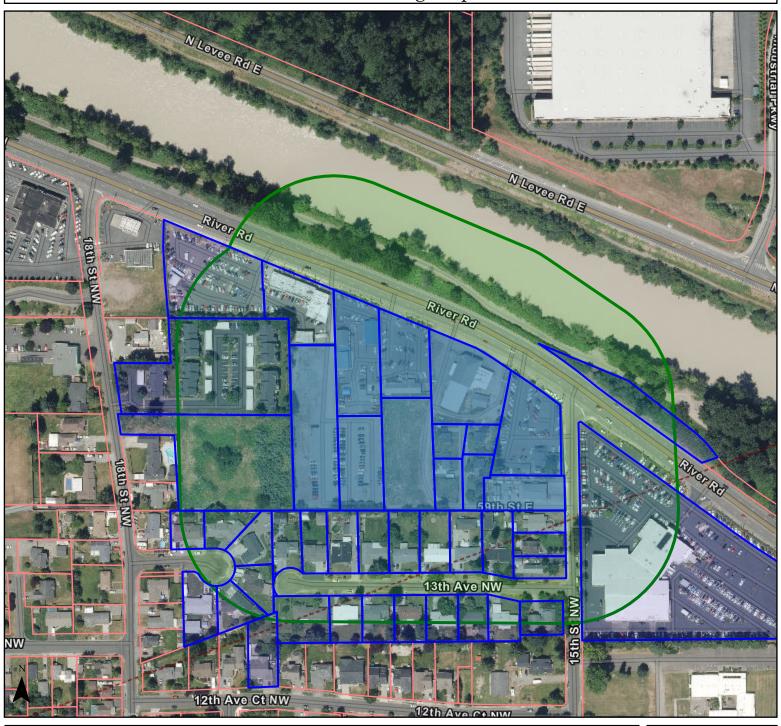

## City of Puyallup Planning Division P-21-0087 Mailing Map 300ft

Base Parcel

Scale: 1:4,514

**Puyallup City Limits** 

Puyallup Tribe Boundary

0.04 0.07 0.15 mi Map produced using City of Puyallup GIS web apps.

Date: 11/2/2023

The printed information was derived from digital databases within the City of Puyallup GIS Portal. The City of Puyallup cannot accept responsibility for any errors, omissions, or positional accuracy, and therefore, there are no warranties which accompany this product. Users of this information should review or consult the primary data and information sources to ascertain the usability of the information.